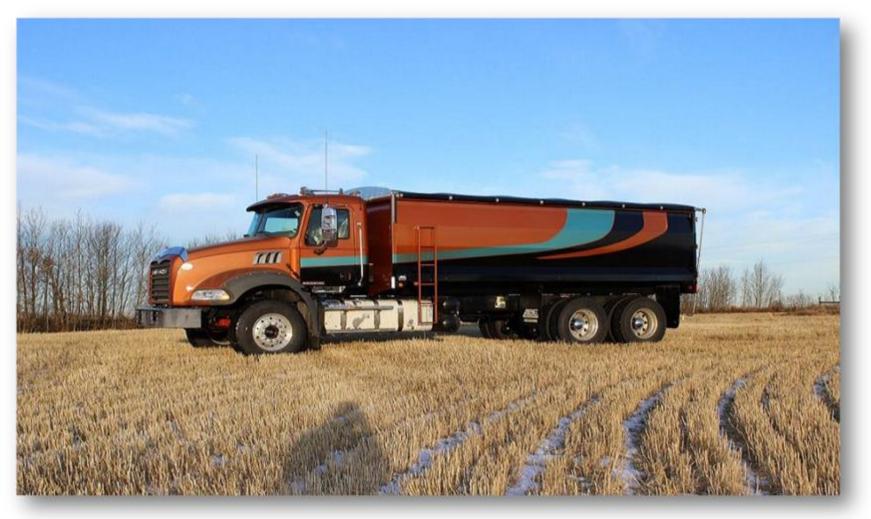

### Mack GU533 Grain Truck Acceptable

- Loaded Weight 40,000 lbs
  - 23,000# Truck; 17,000 lbs (Grain)