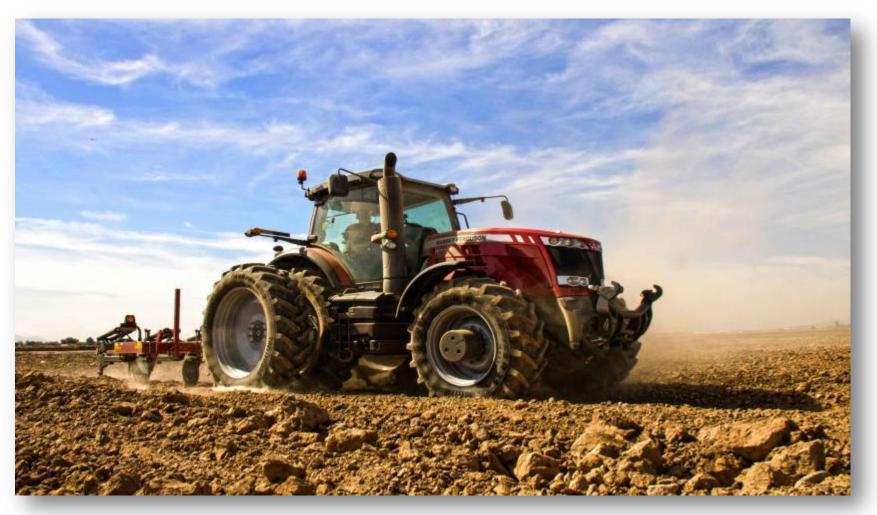

#### Massey Ferguson Model 8700 4WD (290 HP) Acceptable

• Bare Weight 23,810 lbs