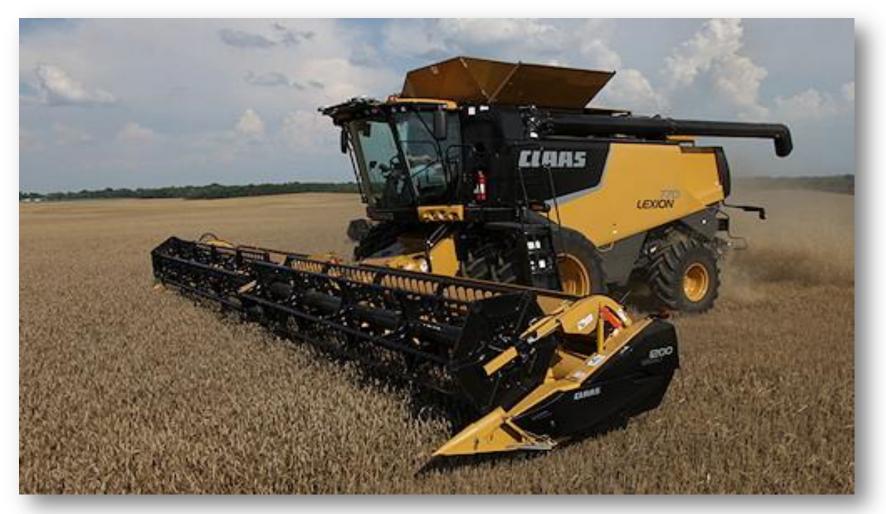

### Claas Model 770 Combine (500 HP) Requires Engineering Review for Accomodation

- Loaded Weight 81,100 lbs
  - 47,500 lbs Machine; 12,000 lbs Head; 21,600 lbs (360 Bu. Beans)