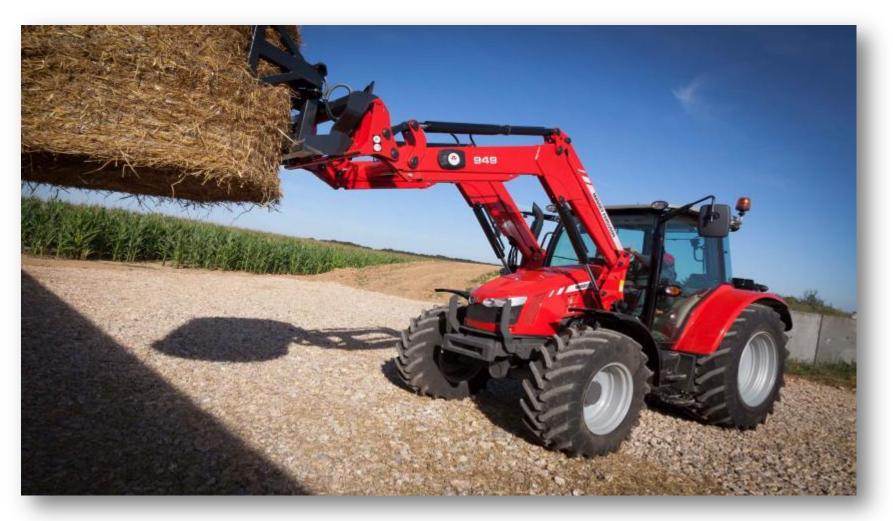

#### Massey Ferguson Model 5600 4WD (90 HP) Acceptable

• Bare Weight 11,900 lbs