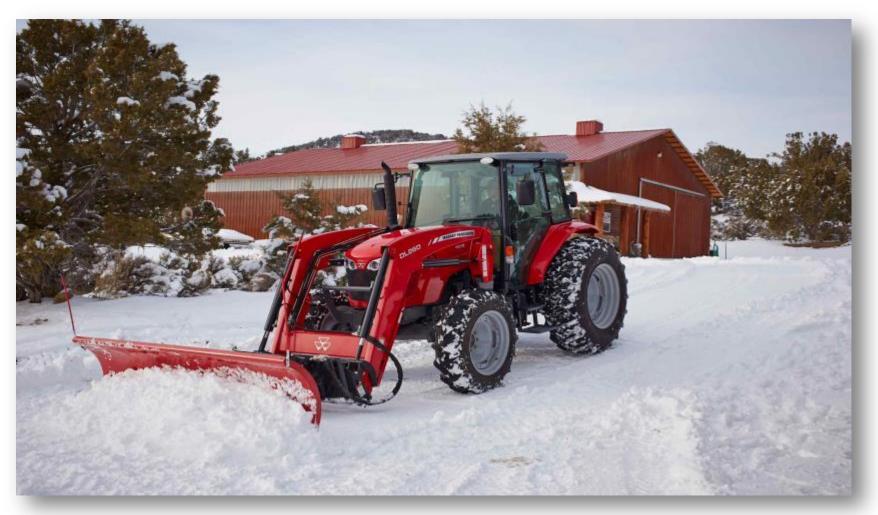

date potential equipment exceeding 40,000 lbs.
- Post-construction: MVP will work with landowner on crossings for equipment over 40,000 lbs. that are currently unforeseen
  - Landowner calls 811 to initiate discussion
  - Including logging activities



#### **Sample Farm Equipment**

| Sample Make/Model        | HP  | Weight (lbs) | Weight Limit |
|--------------------------|-----|--------------|--------------|
| Massey Ferguson 4610 4WD | 80  | 6,503        | Acceptable   |
| Massey Ferguson 5600 4WD | 90  | 11,900       | Acceptable   |
| Massey Ferguson 8700 4WD | 290 | 23,810       | Acceptable   |
| Mack GU533 Grain Truck   | NA  | 40,000       | Acceptable   |
| Claas 770 Combine        | 500 | 81,100       | Eng. Review  |



#### Massey Ferguson Model 4610 4WD (80 HP) Acceptable



• Bare Weight 6,503 lbs



#### Massey Ferguson Model 5600 4WD (90 HP) Acceptable



• Bare Weight 11,900 lbs



#### Massey Ferguson Model 8700 4WD (290 HP) Acceptable



• Bare Weight 23,810 lbs



### Mack GU533 Grain Truck Acceptable



- Loaded Weight 40,000 lbs
  - 23,000# Truck; 17,000 lbs (Grain)



### Claas Model 770 Combine (500 HP) Requires Engineering Review for Accomodation



- Loaded Weight 81,100 lbs
  - 47,500 lbs Machine; 12,000 lbs Head; 21,600 lbs (360 Bu. Beans)

# Hereit Mountain Valley PIPELINE