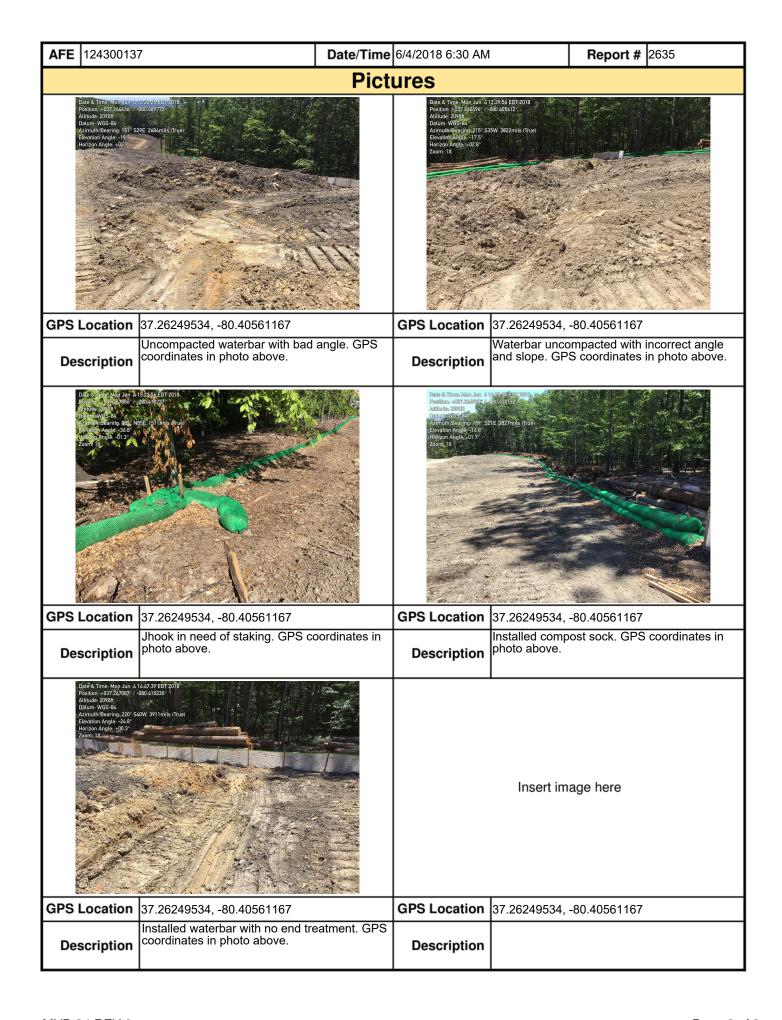

MVP-34 REV 0 Page 1 of 3

No

Has a new slip/slide been observed? (If yes, complete Slide Report Form)

| <b>AFE</b> 124300137                                                                                                                                                                                     | Date/Time 6/4/201   | 18 6:30 AM    | Report # | 2635       |  |  |  |  |  |  |  |  |
|----------------------------------------------------------------------------------------------------------------------------------------------------------------------------------------------------------|---------------------|---------------|----------|------------|--|--|--|--|--|--|--|--|
| 6. PCSM BMPs (List BMPs and note if installed and maintained as per the plan. If corrective action is needed, a                                                                                          |                     |               |          |            |  |  |  |  |  |  |  |  |
| picture is required.)                                                                                                                                                                                    | Compliance          |               |          | Corrective |  |  |  |  |  |  |  |  |
| PCSM BMPs                                                                                                                                                                                                | Compliance<br>Level | Corrective Ac | tion     | Time Frame |  |  |  |  |  |  |  |  |
|                                                                                                                                                                                                          |                     |               |          |            |  |  |  |  |  |  |  |  |
|                                                                                                                                                                                                          |                     |               |          |            |  |  |  |  |  |  |  |  |
|                                                                                                                                                                                                          |                     |               |          |            |  |  |  |  |  |  |  |  |
|                                                                                                                                                                                                          |                     |               |          |            |  |  |  |  |  |  |  |  |
|                                                                                                                                                                                                          |                     |               |          |            |  |  |  |  |  |  |  |  |
|                                                                                                                                                                                                          |                     |               |          |            |  |  |  |  |  |  |  |  |
|                                                                                                                                                                                                          |                     |               |          |            |  |  |  |  |  |  |  |  |
|                                                                                                                                                                                                          |                     |               |          |            |  |  |  |  |  |  |  |  |
|                                                                                                                                                                                                          |                     |               |          |            |  |  |  |  |  |  |  |  |
|                                                                                                                                                                                                          |                     |               |          |            |  |  |  |  |  |  |  |  |
|                                                                                                                                                                                                          |                     |               |          |            |  |  |  |  |  |  |  |  |
| 7. Identify all remedial measures that have been taken since the previous inspection was conducted.                                                                                                      |                     |               |          |            |  |  |  |  |  |  |  |  |
|                                                                                                                                                                                                          |                     |               |          |            |  |  |  |  |  |  |  |  |
|                                                                                                                                                                                                          |                     |               |          |            |  |  |  |  |  |  |  |  |
|                                                                                                                                                                                                          |                     |               |          |            |  |  |  |  |  |  |  |  |
|                                                                                                                                                                                                          |                     |               |          |            |  |  |  |  |  |  |  |  |
|                                                                                                                                                                                                          |                     |               |          |            |  |  |  |  |  |  |  |  |
| Comments (Reference above questions as appropriate.)                                                                                                                                                     |                     |               |          |            |  |  |  |  |  |  |  |  |
| SWPPP inspection mp223.2 to 220.8                                                                                                                                                                        |                     |               |          |            |  |  |  |  |  |  |  |  |
| installed priority one silt fence is in good working condition with no maintenance needed.                                                                                                               |                     |               |          |            |  |  |  |  |  |  |  |  |
| nstalled compost sock is in good working condition with no maintenance needed.                                                                                                                           |                     |               |          |            |  |  |  |  |  |  |  |  |
| Super silt fence between st# 11760+00 and 11767+43 is in need of additional backfilling. Randy Biddle environmental foreman notified.                                                                    |                     |               |          |            |  |  |  |  |  |  |  |  |
| Installed waterbars are in need of maintenance as they do not have proper grade or slope. Additional compaction on the face of the waterbar is also needed. Randy Biddle environmental foreman notified. |                     |               |          |            |  |  |  |  |  |  |  |  |
| Additional waterbars that have been installed are in need of outlet protection. Randy Biddle environmental foreman notified.                                                                             |                     |               |          |            |  |  |  |  |  |  |  |  |
| nstalled RCEs are in good working condition with no maintenance needed.                                                                                                                                  |                     |               |          |            |  |  |  |  |  |  |  |  |
| Areas requiring temporary stabilization have been stabilized.                                                                                                                                            |                     |               |          |            |  |  |  |  |  |  |  |  |
| Compost sock jhooks between st#11767+34 and 11760+00 are in need of stakes                                                                                                                               |                     |               |          |            |  |  |  |  |  |  |  |  |
|                                                                                                                                                                                                          |                     |               |          |            |  |  |  |  |  |  |  |  |
|                                                                                                                                                                                                          |                     |               |          |            |  |  |  |  |  |  |  |  |