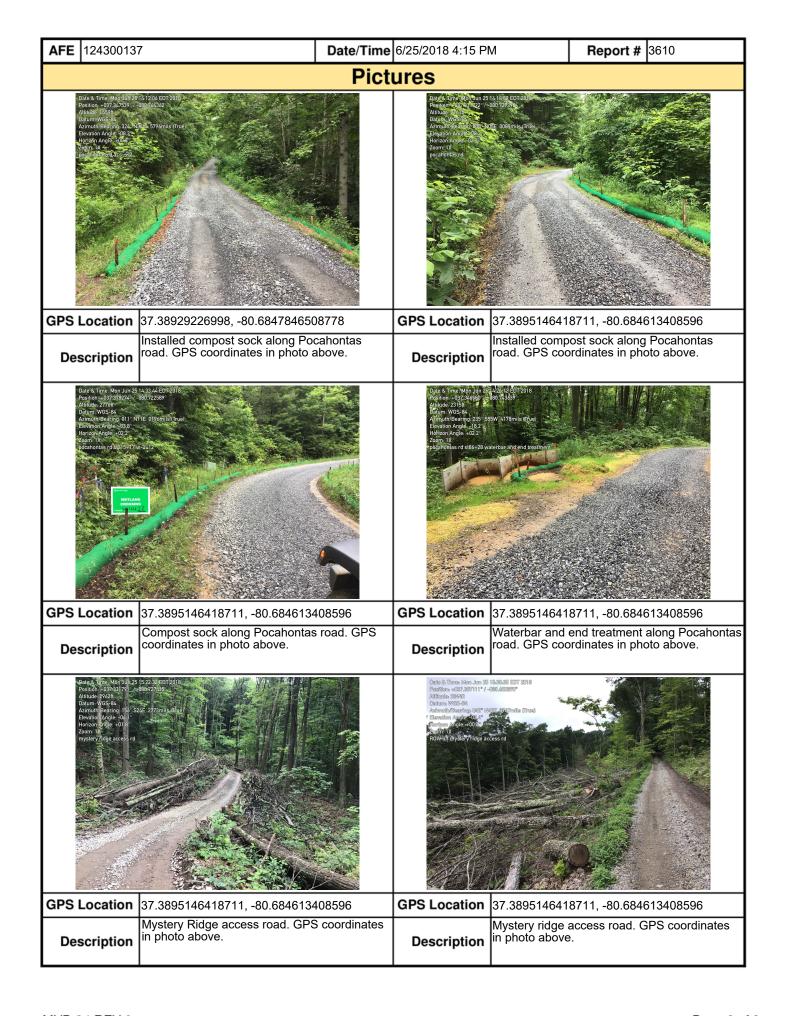

MVP-34 REV 0 Page 1 of 3

| <b>AFE</b> 124300137                                                                                        | Date/Time 6/25/20        | 18 4:15 PM              | Report #        | 3610       |  |  |  |  |  |  |  |
|-------------------------------------------------------------------------------------------------------------|--------------------------|-------------------------|-----------------|------------|--|--|--|--|--|--|--|
| 6. PCSM BMPs (List BMPs and note if insta                                                                   | alled and maintained as  | per the plan. If correc | ctive action is | needed, a  |  |  |  |  |  |  |  |
| picture is required.)                                                                                       |                          |                         |                 |            |  |  |  |  |  |  |  |
| PCSM BMPs                                                                                                   | Compliance               | Corrective Ac           | tion            | Corrective |  |  |  |  |  |  |  |
|                                                                                                             | Level                    |                         |                 | Time Frame |  |  |  |  |  |  |  |
|                                                                                                             |                          |                         |                 |            |  |  |  |  |  |  |  |
|                                                                                                             |                          |                         |                 |            |  |  |  |  |  |  |  |
|                                                                                                             |                          |                         |                 |            |  |  |  |  |  |  |  |
|                                                                                                             |                          |                         |                 |            |  |  |  |  |  |  |  |
|                                                                                                             |                          |                         |                 |            |  |  |  |  |  |  |  |
|                                                                                                             |                          |                         |                 |            |  |  |  |  |  |  |  |
|                                                                                                             |                          |                         |                 |            |  |  |  |  |  |  |  |
|                                                                                                             |                          |                         |                 |            |  |  |  |  |  |  |  |
|                                                                                                             |                          |                         |                 |            |  |  |  |  |  |  |  |
|                                                                                                             |                          |                         |                 |            |  |  |  |  |  |  |  |
|                                                                                                             |                          |                         |                 |            |  |  |  |  |  |  |  |
| 7. Identify all remedial measures that have                                                                 | been taken since the p   | revious inspection was  | conducted       |            |  |  |  |  |  |  |  |
|                                                                                                             |                          |                         |                 |            |  |  |  |  |  |  |  |
|                                                                                                             |                          |                         |                 |            |  |  |  |  |  |  |  |
|                                                                                                             |                          |                         |                 |            |  |  |  |  |  |  |  |
|                                                                                                             |                          |                         |                 |            |  |  |  |  |  |  |  |
|                                                                                                             |                          |                         |                 |            |  |  |  |  |  |  |  |
|                                                                                                             |                          |                         |                 |            |  |  |  |  |  |  |  |
|                                                                                                             |                          |                         |                 |            |  |  |  |  |  |  |  |
| Comments (Reference above questions as                                                                      |                          |                         |                 |            |  |  |  |  |  |  |  |
| VA SWPPP inspection MP198, Pocahontas road                                                                  | and mystery ridge.       |                         |                 |            |  |  |  |  |  |  |  |
| nstalled silt fence is in good working condition w                                                          | ith no maintenance need  | ed.                     |                 |            |  |  |  |  |  |  |  |
| Installed compost sock along road and sock checks are in good working condition with no maintenance needed. |                          |                         |                 |            |  |  |  |  |  |  |  |
| Waterbars installed along Pocahontas road are i                                                             | n good working condition | with no maintenance nee | eded.           |            |  |  |  |  |  |  |  |
| End treatments on waterbars are working as des                                                              | igned,                   |                         |                 |            |  |  |  |  |  |  |  |
|                                                                                                             |                          |                         |                 |            |  |  |  |  |  |  |  |
|                                                                                                             |                          |                         |                 |            |  |  |  |  |  |  |  |
|                                                                                                             |                          |                         |                 |            |  |  |  |  |  |  |  |
|                                                                                                             |                          |                         |                 |            |  |  |  |  |  |  |  |
|                                                                                                             |                          |                         |                 |            |  |  |  |  |  |  |  |
|                                                                                                             |                          |                         |                 |            |  |  |  |  |  |  |  |
|                                                                                                             |                          |                         |                 |            |  |  |  |  |  |  |  |