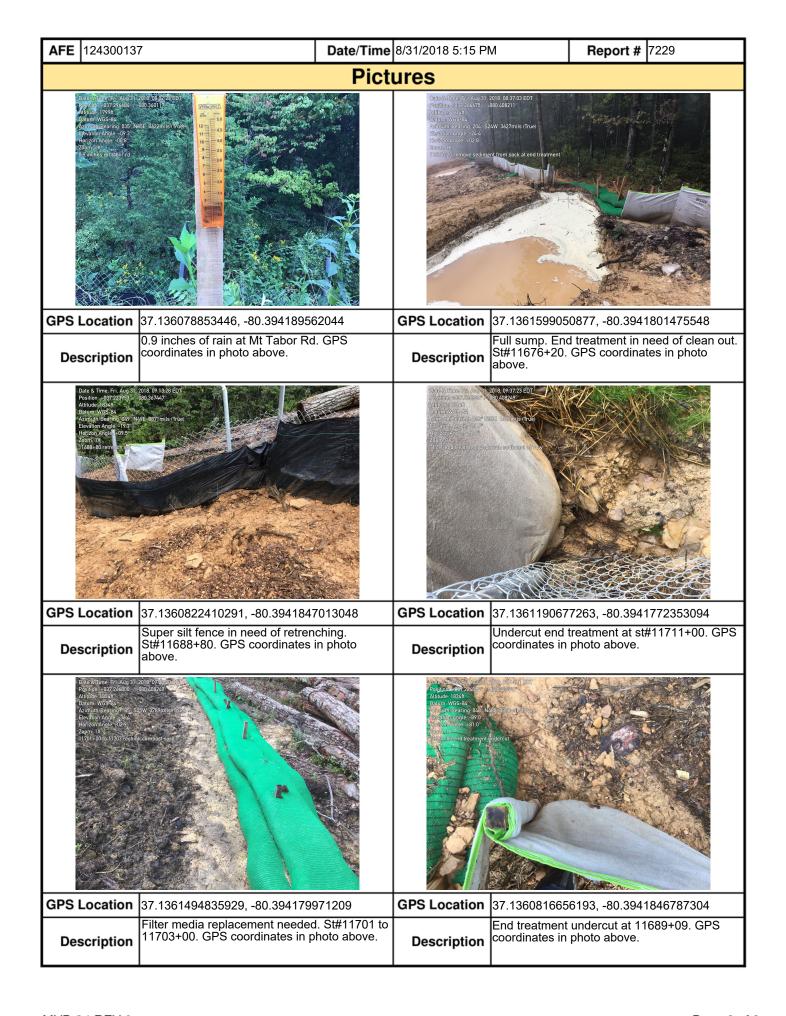

MVP-34 REV 0 Page 2 of 3

**Note:** It is a condition of National Pollutant Discharge Elimination System and Erosion and Sediment permits that a maintenance program be conducted to provide for the operation and maintenance of all BMPs to be inspected on a weekly basis and after each stormwater event. Please list in the space provided comments to note if repairs or replacement are needed or have been made for BMPs as a result of the inspection. Failure to conduct the required inspection may result in permit suspension or the imposition of civil penalties. If supplemental monitoring is required