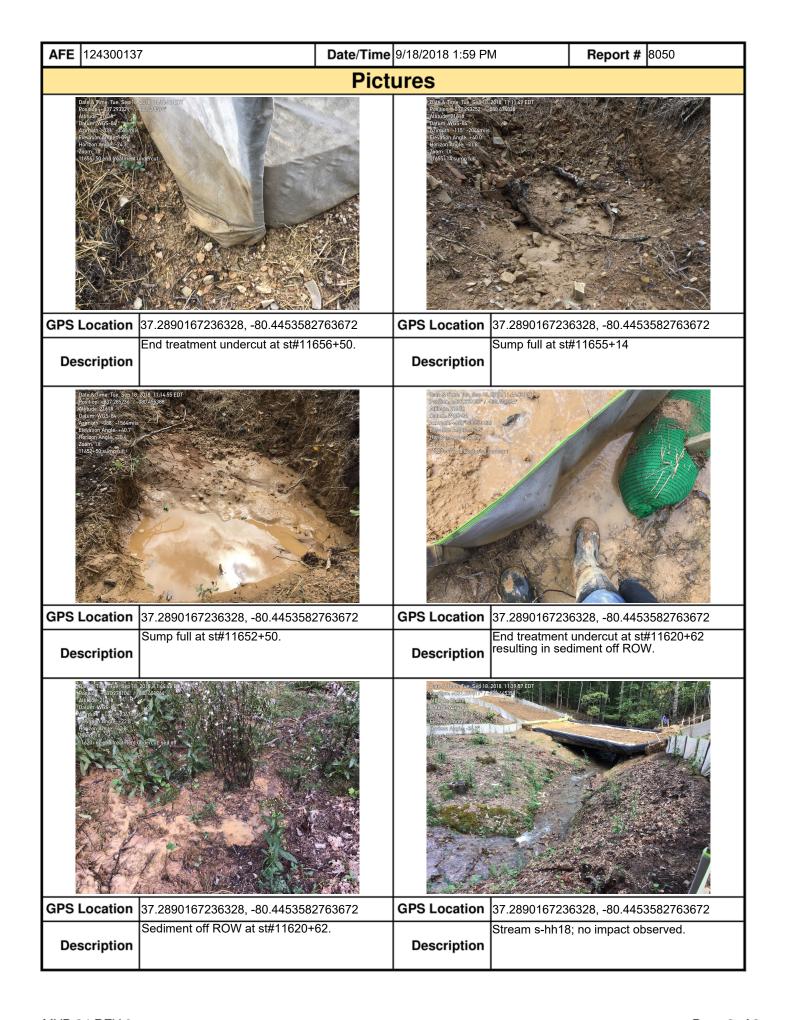

MVP-34 REV 0 Page 1 of 3

| <b>AFE</b> 124300137                                                                                                                                                                                                                                                                              | Date/Time                                                                                               | 9/18/2018 1:59 PM             | Report # 80                     | 50               |  |
|---------------------------------------------------------------------------------------------------------------------------------------------------------------------------------------------------------------------------------------------------------------------------------------------------|---------------------------------------------------------------------------------------------------------|-------------------------------|---------------------------------|------------------|--|
| 6. PCSM BMPs (List BMPs and r                                                                                                                                                                                                                                                                     | note if installed and main                                                                              | tained as per the plan. If co | rrective action is ne           | eded, a          |  |
| picture is required.)                                                                                                                                                                                                                                                                             |                                                                                                         |                               |                                 |                  |  |
| PCSM BMPs                                                                                                                                                                                                                                                                                         | Compliance                                                                                              | Corrective Action             | Corrective                      | Date<br>Repaired |  |
| 1 COM BINI S                                                                                                                                                                                                                                                                                      | Level                                                                                                   | Corrective Action             | Time Frame                      |                  |  |
|                                                                                                                                                                                                                                                                                                   |                                                                                                         |                               |                                 |                  |  |
|                                                                                                                                                                                                                                                                                                   |                                                                                                         |                               |                                 |                  |  |
|                                                                                                                                                                                                                                                                                                   |                                                                                                         |                               |                                 |                  |  |
|                                                                                                                                                                                                                                                                                                   |                                                                                                         |                               |                                 |                  |  |
|                                                                                                                                                                                                                                                                                                   |                                                                                                         |                               |                                 |                  |  |
|                                                                                                                                                                                                                                                                                                   |                                                                                                         |                               |                                 |                  |  |
|                                                                                                                                                                                                                                                                                                   |                                                                                                         |                               |                                 |                  |  |
|                                                                                                                                                                                                                                                                                                   |                                                                                                         |                               |                                 |                  |  |
|                                                                                                                                                                                                                                                                                                   |                                                                                                         |                               |                                 |                  |  |
|                                                                                                                                                                                                                                                                                                   | <del></del>                                                                                             |                               |                                 |                  |  |
|                                                                                                                                                                                                                                                                                                   |                                                                                                         |                               |                                 |                  |  |
|                                                                                                                                                                                                                                                                                                   | <del>-  </del>                                                                                          |                               |                                 |                  |  |
|                                                                                                                                                                                                                                                                                                   |                                                                                                         |                               |                                 |                  |  |
| . Identify all remedial measures                                                                                                                                                                                                                                                                  |                                                                                                         |                               |                                 |                  |  |
|                                                                                                                                                                                                                                                                                                   |                                                                                                         |                               |                                 |                  |  |
| omments (Reference above que                                                                                                                                                                                                                                                                      | estions as appropriate.)                                                                                |                               |                                 |                  |  |
| A SWPPP inspection MP 220.7 to 2 inch of rain observed within Craig c                                                                                                                                                                                                                             | 19.5<br>reek rain gauge. 4.1 inches                                                                     | recorded since 9/15.          |                                 |                  |  |
| nvironmental crew on site making re<br>lope drain install on two tone areas                                                                                                                                                                                                                       |                                                                                                         | naining.                      |                                 |                  |  |
| nstalled compost filter sock in in goo<br>cock construction entrances are fund<br>installed silt fence is in good working<br>installed super silt fence is in good wo<br>fultiple sumps are full and in need of<br>temporary diversion berms appear to<br>treas requiring temporary stabilization | ctioning as designed.<br>condition.<br>orking condition.<br>f clean out.<br>o be functioning as designe | d.                            | -                               | wth.             |  |
| laintenance needed on waterbars.<br>Iultiple end treatments have been ur                                                                                                                                                                                                                          | ndercut/overtopped. Sedime                                                                              | ent off ROW observed at st#11 | 620+62 due to failed e          | end treatmen     |  |
| laintenance needed on waterbars.                                                                                                                                                                                                                                                                  |                                                                                                         |                               | 620+62 due to falled $\epsilon$ | end treatmer     |  |
| aintenance needed on waterbars.<br>ultiple end treatments have been u                                                                                                                                                                                                                             |                                                                                                         |                               | 620+62 due to falled $\epsilon$ | end treatmer     |  |
| aintenance needed on waterbars.<br>ultiple end treatments have been u                                                                                                                                                                                                                             |                                                                                                         |                               | 620+62 due to falled e          | end treatmer     |  |