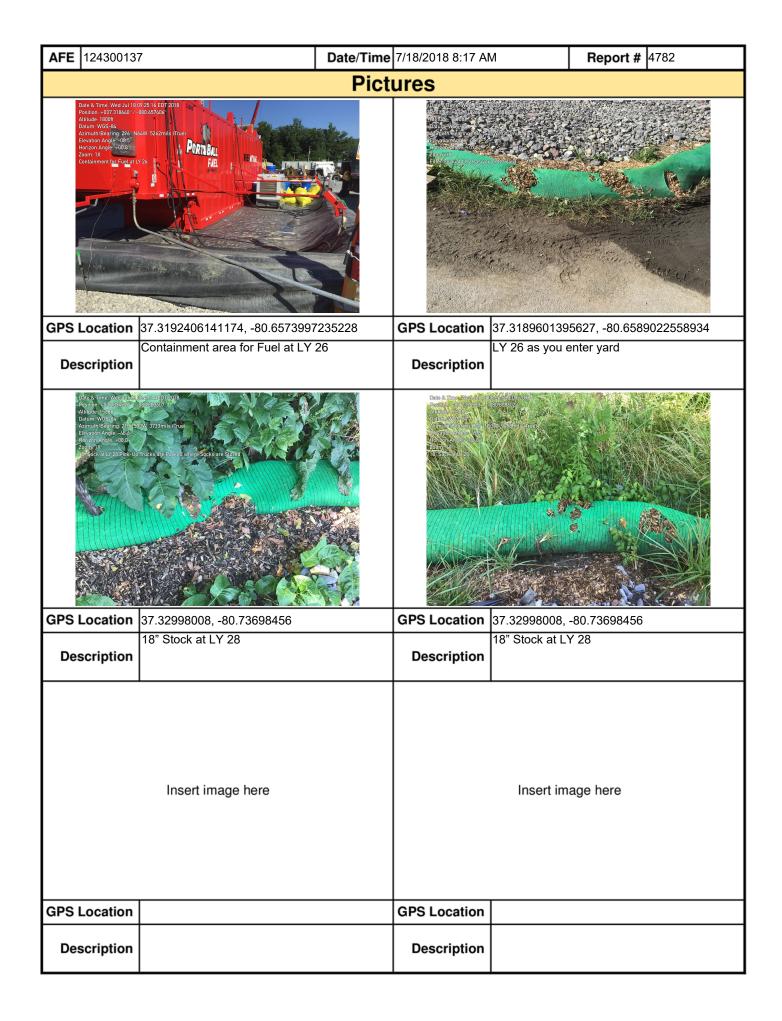

| <b>Y</b>                                                | ita<br>V                                                                                                                                                                                           | alley LE LE LE            |                              | Visua                                                        | I Si         | te Ins                              | specti               | on Repo                      | ort                | •                       |         |  |
|---------------------------------------------------------|----------------------------------------------------------------------------------------------------------------------------------------------------------------------------------------------------|---------------------------|------------------------------|--------------------------------------------------------------|--------------|-------------------------------------|----------------------|------------------------------|--------------------|-------------------------|---------|--|
| Project Name H-600 Pipeline Spread G                    |                                                                                                                                                                                                    | eline Spread G            | <b>AFE</b> 124300137         |                                                              | )137         | Spread                              | H-60                 | 00 Pipeline S                | pread G            |                         |         |  |
| Contractor Precision                                    |                                                                                                                                                                                                    |                           |                              |                                                              | Report #     | 4782                                |                      |                              |                    |                         |         |  |
| Inspect                                                 | Inspector Clinton Banks                                                                                                                                                                            |                           |                              |                                                              |              | Date/Time                           | 7/18/2018 8:1        |                              | 7 AM               |                         |         |  |
| Permit #                                                | Permit # TBD                                                                                                                                                                                       |                           | Inspection Type              |                                                              | VA SWPP      |                                     | Station Begin +28    |                              | +28                |                         |         |  |
| State                                                   | VA                                                                                                                                                                                                 |                           |                              | Inspection Are                                               | <b>ea</b> Fu | ıll                                 |                      | Station E                    | nd +26             |                         |         |  |
| County                                                  | Gile                                                                                                                                                                                               | s                         |                              | Grour                                                        | <b>nd</b> Dr | У                                   |                      | Temp                         | perature (ºF) 65.0 |                         | 65.00   |  |
| Municipality                                            | N/A                                                                                                                                                                                                |                           |                              | Weath                                                        | er Su        | ınny                                |                      | Rain Gauge (in)              |                    | 0.09                    |         |  |
| GPS Location                                            | 37.4                                                                                                                                                                                               | 17061547                  | 3009, -80.742                | 0121485314                                                   |              |                                     | Rain Ac              | ccumulation Time (days) 1.00 |                    |                         | 1.00    |  |
| 1. Are the appro                                        | ovec                                                                                                                                                                                               | l (stampe                 | d) E&S Plan                  | and PCSM Plan p                                              | orese        | nt on sit                           | e?                   | Yes                          |                    |                         |         |  |
|                                                         | Are there activities occurring outside of the limits of disturbance shown on the plan drawings? (If yes, notify the MVP Environmental Permitting Coordinator and explain in comments.)             |                           |                              |                                                              |              |                                     |                      |                              | No                 |                         |         |  |
|                                                         | Is Construction sequence outlined in the construction notes of the E&S plan set or PCSM plan set being followed? (If No, notify MVP Environmental Permitting Coordinator and explain in comments.) |                           |                              |                                                              |              |                                     |                      |                              | Yes                |                         |         |  |
| 4. E&S BMPs (<br>is required.)                          | List                                                                                                                                                                                               | BMPs and                  | d note if insta              | lled and maintair                                            | ned as       | per the                             | e plan. If o         | corrective act               | on i               | s needed,               | a pictu |  |
| E&S BMPs                                                |                                                                                                                                                                                                    |                           | Complianc<br>Level           | e                                                            |              | Corrective Action                   |                      |                              |                    | Corrective<br>Time Fram |         |  |
| Compost Filter Sc                                       | ock                                                                                                                                                                                                |                           |                              | Problem Area                                                 |              | Section                             | n of Sock is         | s Torn in sever              | al ar              | ea 24 Hou               | ırs     |  |
| Housekeeping                                            |                                                                                                                                                                                                    |                           | Acceptable                   |                                                              | LY 28        | LY 28                               |                      |                              |                    |                         |         |  |
| Compost Filter Sock                                     |                                                                                                                                                                                                    |                           | Problem Area                 |                                                              | Filter S     | Filter Sock Torn as you enter LY 26 |                      |                              | Addres             | Addressed               |         |  |
| Housekeeping                                            |                                                                                                                                                                                                    |                           |                              | Acceptable                                                   |              |                                     |                      |                              |                    |                         |         |  |
| Rock Construction Entrance                              |                                                                                                                                                                                                    |                           | Acceptable                   |                                                              |              |                                     |                      |                              |                    |                         |         |  |
| Containment For                                         | Dies                                                                                                                                                                                               | el Fuel                   |                              | Acceptable                                                   |              |                                     |                      |                              |                    |                         |         |  |
|                                                         |                                                                                                                                                                                                    |                           |                              |                                                              |              |                                     |                      |                              |                    |                         |         |  |
|                                                         |                                                                                                                                                                                                    |                           |                              |                                                              |              |                                     |                      |                              |                    |                         |         |  |
|                                                         | one                                                                                                                                                                                                |                           |                              |                                                              |              |                                     |                      |                              |                    |                         |         |  |
| 5. Site Condition                                       | UIIS                                                                                                                                                                                               |                           |                              |                                                              |              |                                     |                      |                              |                    |                         |         |  |
| beyond defined l                                        | ed d                                                                                                                                                                                               | s of distur               | bance resulti                | iment, gravel, oil,<br>ng from earth dis<br>ironmental Permi | turba        | nce acti                            | vity or ine          |                              |                    |                         |         |  |
| s an unauthorize<br>beyond defined l<br>a photo and imm | ed d<br>limit                                                                                                                                                                                      | s of distur<br>ately cont | bance resulti<br>act MVP Env |                                                              | turba        | nce acti<br>Coordin                 | vity or ine<br>ator. | ffective BMP?                |                    |                         |         |  |

weekly basis and after each stormwater event. Please list in the space provided comments to note if repairs or replacement are needed or have been made for BMPs as a result of the inspection. Failure to conduct the required inspection may result in permit suspension or the imposition of civil penalties. If supplemental monitoring is required as part of a permit condition this form may be used to meet those monitoring requirements.