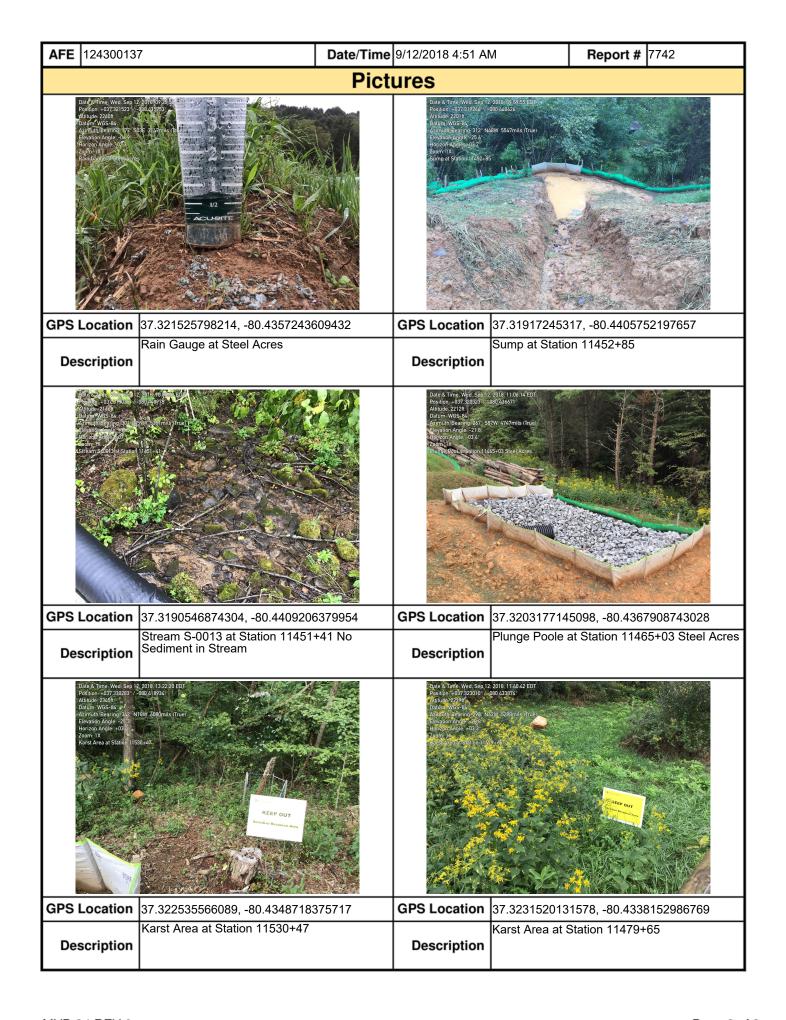

MVP-34 REV 0 Page 1 of 3

| <b>AFE</b> 124300137                                                                                                                                                                                                                                  | Date/Tir                                                                                                        | me 9/12/2018 4:51 AM | Report # 774          | Report # 7742    |  |  |  |  |  |  |
|-------------------------------------------------------------------------------------------------------------------------------------------------------------------------------------------------------------------------------------------------------|-----------------------------------------------------------------------------------------------------------------|----------------------|-----------------------|------------------|--|--|--|--|--|--|
|                                                                                                                                                                                                                                                       | 6. PCSM BMPs (List BMPs and note if installed and maintained as per the plan. If corrective action is needed, a |                      |                       |                  |  |  |  |  |  |  |
| picture is required.)  PCSM BMPs                                                                                                                                                                                                                      | Compliance<br>Level                                                                                             | Corrective Action    | Corrective Time Frame | Date<br>Repaired |  |  |  |  |  |  |
|                                                                                                                                                                                                                                                       | 2010.                                                                                                           |                      | 11110114115           | Nopulio          |  |  |  |  |  |  |
|                                                                                                                                                                                                                                                       |                                                                                                                 |                      |                       |                  |  |  |  |  |  |  |
|                                                                                                                                                                                                                                                       |                                                                                                                 |                      |                       |                  |  |  |  |  |  |  |
|                                                                                                                                                                                                                                                       |                                                                                                                 |                      |                       |                  |  |  |  |  |  |  |
|                                                                                                                                                                                                                                                       |                                                                                                                 |                      |                       |                  |  |  |  |  |  |  |
|                                                                                                                                                                                                                                                       |                                                                                                                 |                      |                       |                  |  |  |  |  |  |  |
|                                                                                                                                                                                                                                                       |                                                                                                                 |                      |                       |                  |  |  |  |  |  |  |
|                                                                                                                                                                                                                                                       |                                                                                                                 |                      |                       |                  |  |  |  |  |  |  |
|                                                                                                                                                                                                                                                       |                                                                                                                 |                      |                       |                  |  |  |  |  |  |  |
| 7. Identify all remedial measures that have been taken since the previous inspection was conducted.                                                                                                                                                   |                                                                                                                 |                      |                       |                  |  |  |  |  |  |  |
|                                                                                                                                                                                                                                                       |                                                                                                                 |                      |                       |                  |  |  |  |  |  |  |
|                                                                                                                                                                                                                                                       |                                                                                                                 |                      |                       |                  |  |  |  |  |  |  |
|                                                                                                                                                                                                                                                       |                                                                                                                 |                      |                       |                  |  |  |  |  |  |  |
|                                                                                                                                                                                                                                                       |                                                                                                                 |                      |                       |                  |  |  |  |  |  |  |
|                                                                                                                                                                                                                                                       |                                                                                                                 |                      |                       |                  |  |  |  |  |  |  |
| Conducted Weekly VA SWPP Stream S-001                                                                                                                                                                                                                 |                                                                                                                 |                      | e Pool at Station 11  | 465+03 was       |  |  |  |  |  |  |
| Conducted Weekly VA SWPP Stream S-0013 at Station 11451+41 no Sediment in Stream. Plunge Pool at Station 11465+03 was Acceptable. Karst Area at Station 11479+65 was Acceptable. Karst Area at Station 11530+47 near AR 258.02 no issues in the area. |                                                                                                                 |                      |                       |                  |  |  |  |  |  |  |
| Went from Station 11524+16 M.P. 218.0 To 11436+00 M.P. 215.5                                                                                                                                                                                          |                                                                                                                 |                      |                       |                  |  |  |  |  |  |  |
|                                                                                                                                                                                                                                                       |                                                                                                                 |                      |                       |                  |  |  |  |  |  |  |
|                                                                                                                                                                                                                                                       |                                                                                                                 |                      |                       |                  |  |  |  |  |  |  |
|                                                                                                                                                                                                                                                       |                                                                                                                 |                      |                       |                  |  |  |  |  |  |  |
|                                                                                                                                                                                                                                                       |                                                                                                                 |                      |                       |                  |  |  |  |  |  |  |
|                                                                                                                                                                                                                                                       |                                                                                                                 |                      |                       |                  |  |  |  |  |  |  |
|                                                                                                                                                                                                                                                       |                                                                                                                 |                      |                       |                  |  |  |  |  |  |  |
|                                                                                                                                                                                                                                                       |                                                                                                                 |                      |                       |                  |  |  |  |  |  |  |