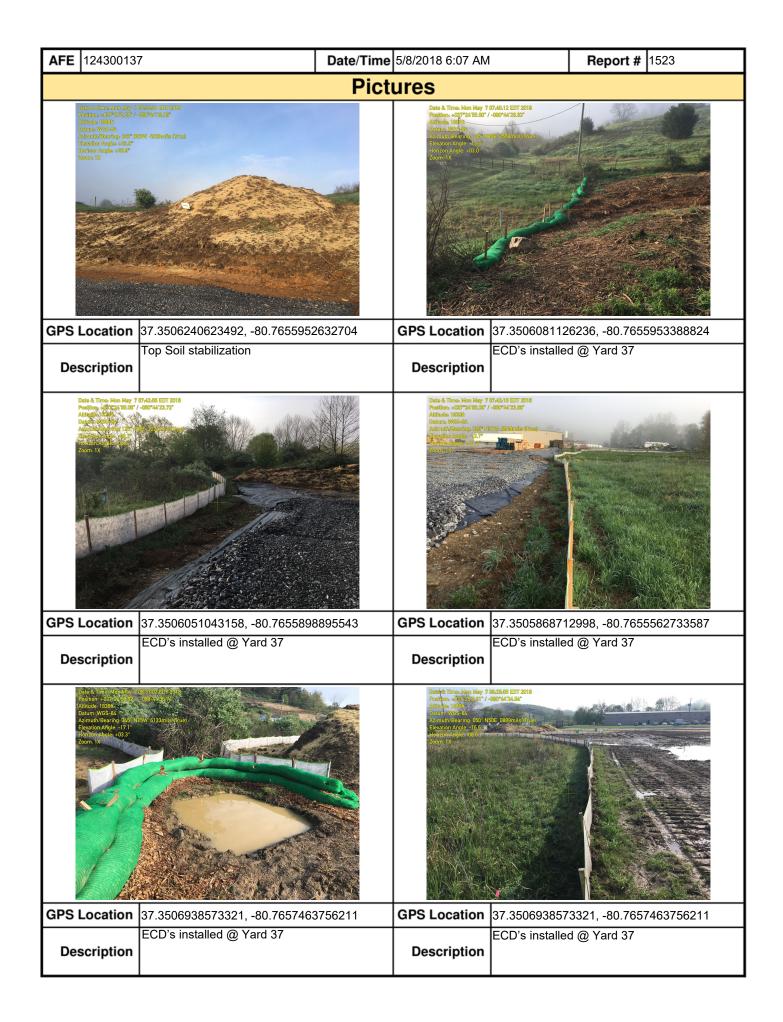

| AFE 124300137                                                                                                                                                                                                                                                                                                                                                                                                                                                                                                                                                                                                                                                                               | Date/Time 5/8/201   | 8 6:07 AM     | Report # 1523 |                          |  |  |  |  |  |  |  |
|---------------------------------------------------------------------------------------------------------------------------------------------------------------------------------------------------------------------------------------------------------------------------------------------------------------------------------------------------------------------------------------------------------------------------------------------------------------------------------------------------------------------------------------------------------------------------------------------------------------------------------------------------------------------------------------------|---------------------|---------------|---------------|--------------------------|--|--|--|--|--|--|--|
| <ol> <li>PCSM BMPs (List BMPs and note if installed and maintained as per the plan. If corrective action is needed, a picture is required.)</li> </ol>                                                                                                                                                                                                                                                                                                                                                                                                                                                                                                                                      |                     |               |               |                          |  |  |  |  |  |  |  |
| PCSM BMPs                                                                                                                                                                                                                                                                                                                                                                                                                                                                                                                                                                                                                                                                                   | Compliance<br>Level | Corrective Ac | tion          | Corrective<br>Time Frame |  |  |  |  |  |  |  |
|                                                                                                                                                                                                                                                                                                                                                                                                                                                                                                                                                                                                                                                                                             |                     |               |               |                          |  |  |  |  |  |  |  |
|                                                                                                                                                                                                                                                                                                                                                                                                                                                                                                                                                                                                                                                                                             |                     |               |               |                          |  |  |  |  |  |  |  |
|                                                                                                                                                                                                                                                                                                                                                                                                                                                                                                                                                                                                                                                                                             |                     |               |               |                          |  |  |  |  |  |  |  |
|                                                                                                                                                                                                                                                                                                                                                                                                                                                                                                                                                                                                                                                                                             |                     |               |               |                          |  |  |  |  |  |  |  |
|                                                                                                                                                                                                                                                                                                                                                                                                                                                                                                                                                                                                                                                                                             |                     |               |               |                          |  |  |  |  |  |  |  |
|                                                                                                                                                                                                                                                                                                                                                                                                                                                                                                                                                                                                                                                                                             |                     |               |               |                          |  |  |  |  |  |  |  |
|                                                                                                                                                                                                                                                                                                                                                                                                                                                                                                                                                                                                                                                                                             |                     |               |               |                          |  |  |  |  |  |  |  |
| <ol> <li>Identify all remedial measures that have been taken since the previous inspection was conducted.</li> </ol>                                                                                                                                                                                                                                                                                                                                                                                                                                                                                                                                                                        |                     |               |               |                          |  |  |  |  |  |  |  |
|                                                                                                                                                                                                                                                                                                                                                                                                                                                                                                                                                                                                                                                                                             |                     |               |               |                          |  |  |  |  |  |  |  |
| Comments (Reference above questions as appropriate.)<br>Inspected the ECD's installed @ Yard 37 and found controls installed were per plans and in compliance<br>Crew still applying seed and mulch to several areas within the yard.<br>ECD's observed were in good working condition and no corrective action needed at this time.<br>ECD's are installed per E&S plans and specs<br>No environmental concerns or compliance issues to report at this time                                                                                                                                                                                                                                |                     |               |               |                          |  |  |  |  |  |  |  |
| <b>Note:</b> It is a condition of National Pollutant Discharge Elimination System and Erosion and Sediment permits that a maintenance program be conducted to provide for the operation and maintenance of all BMPs to be inspected on a weekly basis and after each stormwater event. Please list in the space provided comments to note if repairs or replacement are needed or have been made for BMPs as a result of the inspection. Failure to conduct the required inspection may result in permit suspension or the imposition of civil penalties. If supplemental monitoring is required as part of a permit condition this form may be used to meet those monitoring requirements. |                     |               |               |                          |  |  |  |  |  |  |  |