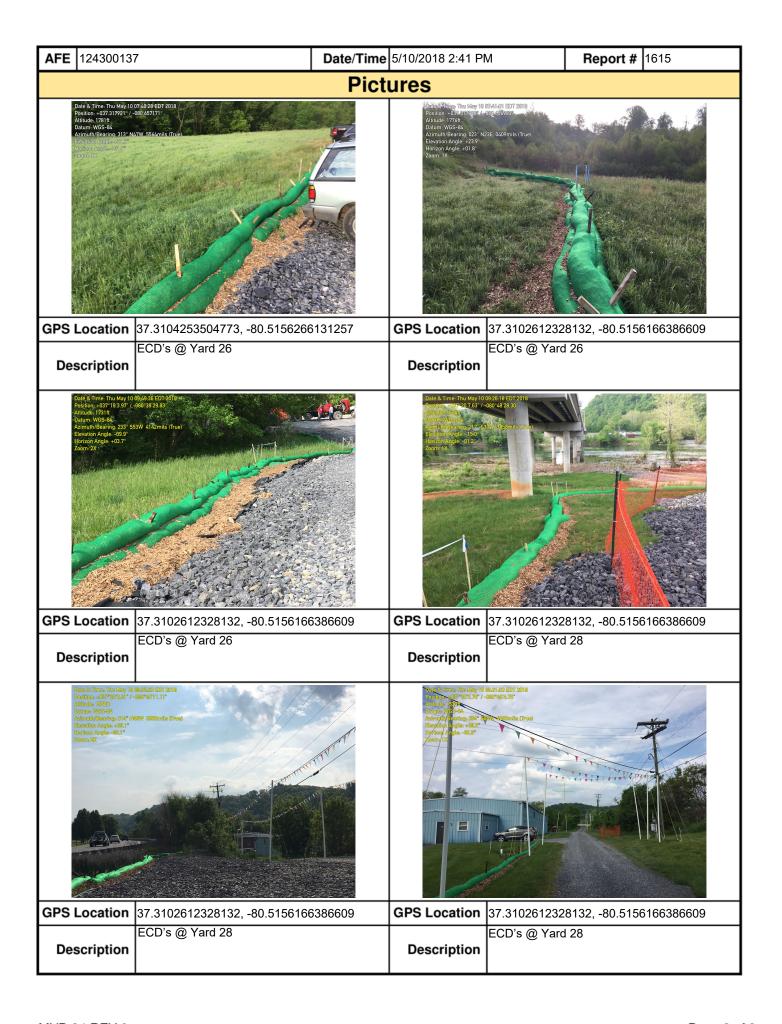

| Moun                                                                                                                                                                                       | V                                                                                                                                                                                                  | ain<br>Valley                                                                 |                    | Visua                                                      | I S    | ite      | e Ins              | specti      | on Rep                       | ort                      | t                 |              |  |
|--------------------------------------------------------------------------------------------------------------------------------------------------------------------------------------------|----------------------------------------------------------------------------------------------------------------------------------------------------------------------------------------------------|-------------------------------------------------------------------------------|--------------------|------------------------------------------------------------|--------|----------|--------------------|-------------|------------------------------|--------------------------|-------------------|--------------|--|
| Project Name H-600 Pipeline Spread G                                                                                                                                                       |                                                                                                                                                                                                    | AFE                                                                           |                    | 124300137                                                  |        | Spread   | H-600 Pipeline Spr |             | pread G                      |                          |                   |              |  |
| Contractor Precision                                                                                                                                                                       |                                                                                                                                                                                                    |                                                                               |                    |                                                            |        | Report # | 16 <sup>-</sup>    | 1615        |                              |                          |                   |              |  |
| Inspect                                                                                                                                                                                    | or                                                                                                                                                                                                 | Garrett Bar                                                                   | clay               |                                                            |        |          |                    |             | Date/Time                    | 5/1                      | 5/10/2018 2:41 PM |              |  |
| Permit #                                                                                                                                                                                   | Permit # TBD                                                                                                                                                                                       |                                                                               | Inspection Type    |                                                            | Weekly |          | Station Begin +0   |             |                              |                          |                   |              |  |
| State                                                                                                                                                                                      | VA                                                                                                                                                                                                 |                                                                               |                    | Inspection Are                                             | ea     | Full     |                    |             | Station E                    | <b>nd</b> +0             |                   |              |  |
| County                                                                                                                                                                                     | Gile                                                                                                                                                                                               | es                                                                            |                    | Grou                                                       | nd     | Dry      |                    |             | Tem                          | perature (°F) 74.00      |                   | 74.00        |  |
| Municipality                                                                                                                                                                               | N/A                                                                                                                                                                                                | \                                                                             |                    | Weath                                                      | er     | Clo      | udy                |             | Rai                          | Rain Gauge (in) 0.00     |                   |              |  |
| GPS Location                                                                                                                                                                               | 37.                                                                                                                                                                                                | 310334578                                                                     | 0919, -80.5156     | 6275464645                                                 |        |          |                    | Rain Ac     | ccumulation Time (days) 1.00 |                          |                   |              |  |
| 1. Are the appro                                                                                                                                                                           | ove                                                                                                                                                                                                | d (stampe                                                                     | d) E&S Plan a      | and PCSM Plan p                                            | pres   | ent      | on site            | e?          | Yes                          |                          |                   |              |  |
| 2. Are there activities occurring outside of the limits of disturbance shown on the plan drawings?  (If yes, notify the MVP Environmental Permitting Coordinator and explain in comments.) |                                                                                                                                                                                                    |                                                                               |                    |                                                            |        |          |                    | No          |                              |                          |                   |              |  |
|                                                                                                                                                                                            | Is Construction sequence outlined in the construction notes of the E&S plan set or PCSM plan set being followed? (If No, notify MVP Environmental Permitting Coordinator and explain in comments.) |                                                                               |                    |                                                            |        |          |                    |             |                              | Yes                      |                   |              |  |
| <ol><li>E&amp;S BMPs (<br/>is required.)</li></ol>                                                                                                                                         | List                                                                                                                                                                                               | BMPs and                                                                      | l note if insta    | lled and maintair                                          | ned    | as       | per the            | plan. If o  | corrective act               | ion                      | is needed,        | a pictu      |  |
| E&S BMPs                                                                                                                                                                                   |                                                                                                                                                                                                    |                                                                               | Compliand<br>Level | Compliance Correct                                         |        |          | tive Action I      |             |                              | Corrective<br>Time Frame |                   |              |  |
| Compost Filter Sc                                                                                                                                                                          | ompost Filter Sock                                                                                                                                                                                 |                                                                               |                    | Acceptable                                                 |        |          | N/A                |             |                              |                          |                   | See Comments |  |
| Rock Construction Entrance                                                                                                                                                                 |                                                                                                                                                                                                    |                                                                               | Acceptable         |                                                            |        | N/A      |                    |             | See Co                       |                          | omments           |              |  |
| Silt Fence (Filter Fabric Fence)                                                                                                                                                           |                                                                                                                                                                                                    |                                                                               | Acceptable N/A     |                                                            |        |          |                    | See Co      | omments                      |                          |                   |              |  |
|                                                                                                                                                                                            |                                                                                                                                                                                                    |                                                                               |                    |                                                            |        |          |                    |             |                              |                          |                   |              |  |
|                                                                                                                                                                                            |                                                                                                                                                                                                    |                                                                               |                    |                                                            |        |          |                    |             |                              |                          |                   |              |  |
|                                                                                                                                                                                            |                                                                                                                                                                                                    |                                                                               |                    |                                                            |        |          |                    |             |                              |                          |                   |              |  |
| 5. Site Condition                                                                                                                                                                          |                                                                                                                                                                                                    |                                                                               |                    |                                                            |        |          |                    |             |                              |                          |                   |              |  |
| peyond defined                                                                                                                                                                             | limit                                                                                                                                                                                              | ts of distur                                                                  | bance resulti      | ment, gravel, oil,<br>ng from earth dis<br>ronmental Permi | sturb  | an       | ce activ           | vity or ine |                              |                          |                   | No           |  |
| Have inactive disturbed areas (stockpiles, final grade) been stabilized per state requirements?                                                                                            |                                                                                                                                                                                                    |                                                                               |                    |                                                            |        |          |                    |             | N/A                          |                          |                   |              |  |
| Are slopes 3:1 a                                                                                                                                                                           | nd                                                                                                                                                                                                 | Are slopes 3:1 and greater stabilized with appropriate BMPs as per E&S plans? |                    |                                                            |        |          |                    |             |                              |                          | N/A               |              |  |

**Note:** It is a condition of National Pollutant Discharge Elimination System and Erosion and Sediment permits that a maintenance program be conducted to provide for the operation and maintenance of all BMPs to be inspected on a weekly basis and after each stormwater event. Please list in the space provided comments to note if repairs or replacement are needed or have been made for BMPs as a result of the inspection. Failure to conduct the required inspection may result in permit suspension or the imposition of civil penalties. If supplemental monitoring is required as part of a permit condition this form may be used to meet those monitoring requirements.