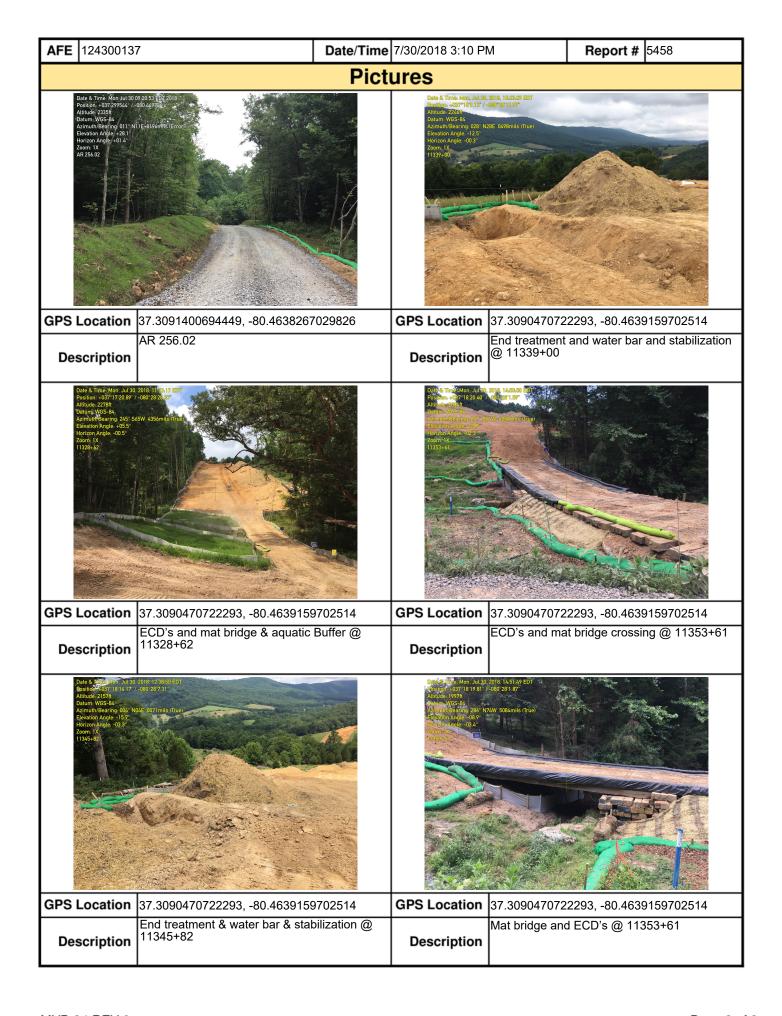

**Note:** It is a condition of National Pollutant Discharge Elimination System and Erosion and Sediment permits that a maintenance program be conducted to provide for the operation and maintenance of all BMPs to be inspected on a weekly basis and after each stormwater event. Please list in the space provided comments to note if repairs or replacement are needed or have been made for BMPs as a result of the inspection. Failure to conduct the required inspection may result in permit suspension or the imposition of civil penalties. If supplemental monitoring is required as part of a permit condition this form may be used to meet those monitoring requirements.