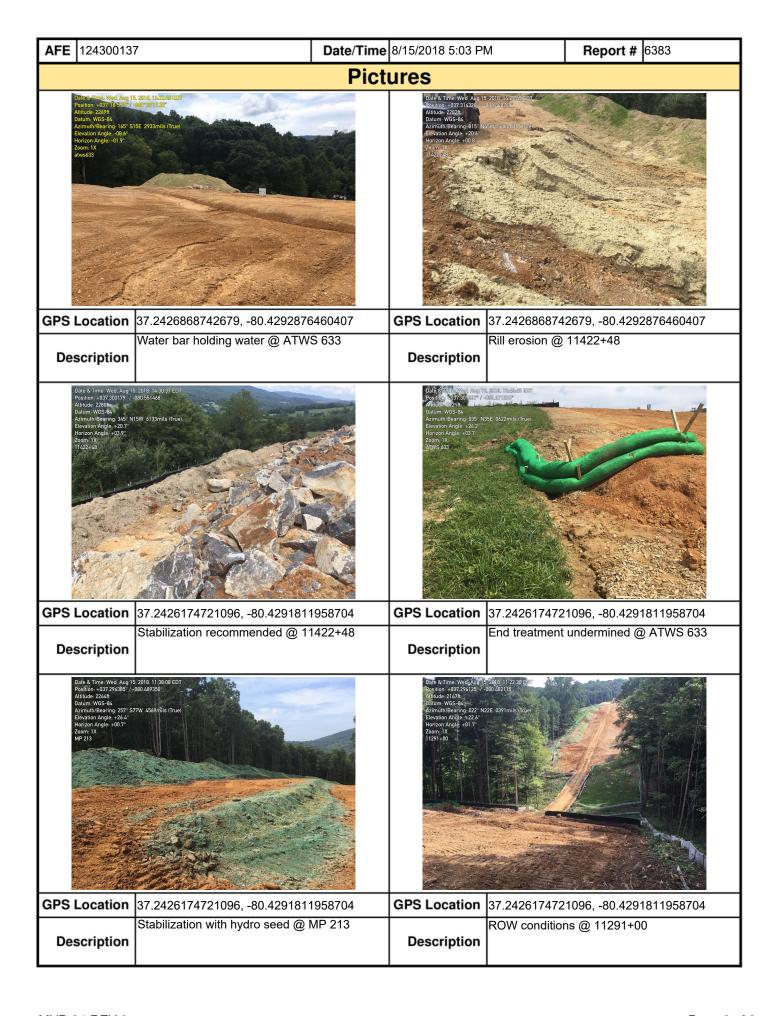

MVP-34 REV 0 Page 1 of 3

No

Has a new slip/slide been observed? (If yes, complete Slide Report Form)

| AFE 124300137                                                                               | Date/Time 8/15/20              | 18 5:03 PM               | Report #            | 6383            |  |
|---------------------------------------------------------------------------------------------|--------------------------------|--------------------------|---------------------|-----------------|--|
| PCSM BMPs (List BMPs and note if ins                                                        | talled and maintained a        | s per the plan. If corre | ective action is    | needed, a       |  |
| picture is required.)  PCSM BMPs                                                            | Compliance                     | Corrective A             | Corrective Action   |                 |  |
| 1 Oom Dim 3                                                                                 | Level                          | Oonective A              |                     | Time Frame      |  |
|                                                                                             |                                |                          |                     |                 |  |
|                                                                                             |                                |                          |                     |                 |  |
|                                                                                             |                                |                          |                     |                 |  |
|                                                                                             |                                |                          |                     |                 |  |
|                                                                                             |                                |                          |                     |                 |  |
|                                                                                             |                                |                          |                     |                 |  |
|                                                                                             |                                |                          |                     |                 |  |
|                                                                                             |                                |                          |                     |                 |  |
|                                                                                             |                                |                          |                     |                 |  |
|                                                                                             |                                |                          |                     |                 |  |
|                                                                                             |                                |                          |                     |                 |  |
|                                                                                             |                                |                          |                     |                 |  |
| Identify all remedial measures that have                                                    | been taken since the p         | revious inspection wa    | s conducted.        |                 |  |
|                                                                                             |                                |                          |                     |                 |  |
|                                                                                             |                                |                          |                     |                 |  |
|                                                                                             |                                |                          |                     |                 |  |
|                                                                                             |                                |                          |                     |                 |  |
|                                                                                             |                                |                          |                     |                 |  |
|                                                                                             |                                |                          |                     |                 |  |
| mments (Reference above questions as                                                        | annronriate )                  |                          |                     |                 |  |
| rformed SWPP from Mp 213.5 - MP 216.5                                                       | арргорпасс.)                   |                          |                     |                 |  |
| ews have been working on getting ROW read                                                   | ly for stabilization due to te | emp shut down from FEI   | RC                  |                 |  |
| alked ROW with Brian Shields from MP 213 -                                                  | MP 216.5                       |                          |                     |                 |  |
| I have some remaining issues from water ba<br>ne of the installs on end treatments water wi |                                |                          | perly keyed into    | water bar. Due  |  |
| served some areas where rill erosion is narrosoil piles. Also observed approx 100 yards o   | owing the travel lane and o    | causing erosion and pote | ential for mixture  | of sub soil and |  |
| ese problems and recommendations have b                                                     | een brought to the Forema      | an and Environmental Co  | oordinators atter   | ntion.          |  |
| commendations have not been followed and                                                    | contractor is deeming the      | area complete and read   | ıy tor stabilizatio | n.              |  |
|                                                                                             |                                |                          |                     |                 |  |
|                                                                                             |                                |                          |                     |                 |  |
|                                                                                             |                                |                          |                     |                 |  |
|                                                                                             |                                |                          |                     |                 |  |
|                                                                                             |                                |                          |                     |                 |  |