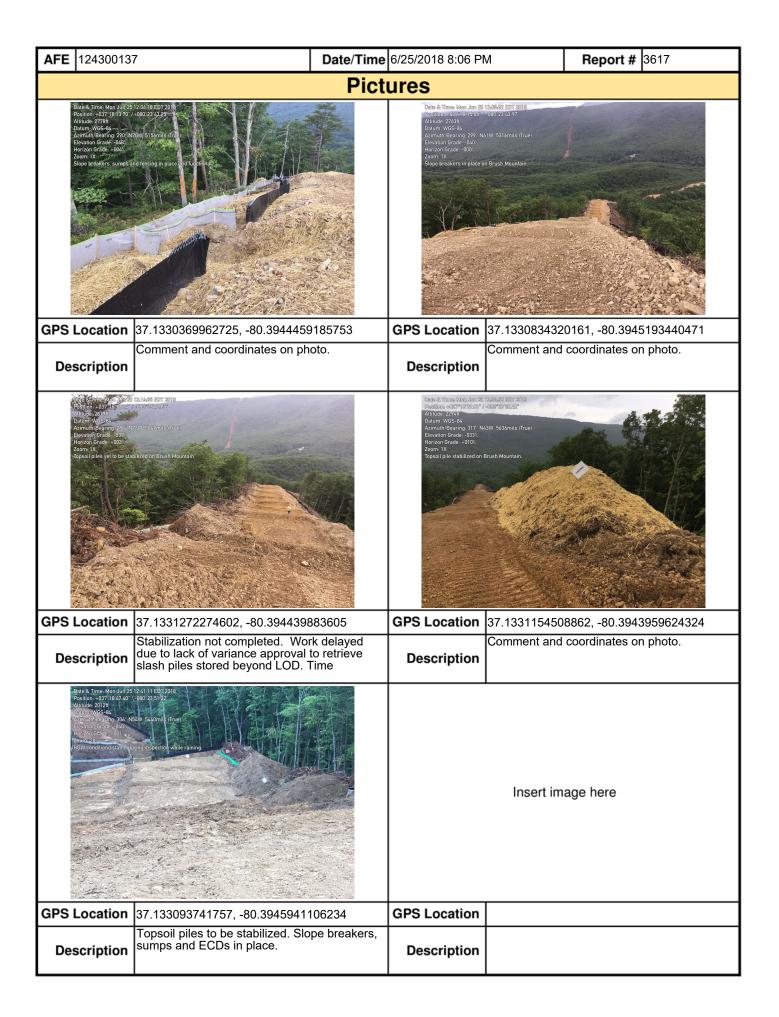

MVP-34 REV 0 Page 1 of 3

| <b>AFE</b> 124300137                                                                                                                                                                  | Date/Time 6/25/20                                         | 18 8:06 PM                                             | Report #                        | 3617                              |  |  |  |  |  |  |  |
|---------------------------------------------------------------------------------------------------------------------------------------------------------------------------------------|-----------------------------------------------------------|--------------------------------------------------------|---------------------------------|-----------------------------------|--|--|--|--|--|--|--|
| 6. PCSM BMPs (List BMPs and note if installed and maintained as per the plan. If corrective action is needed, a                                                                       |                                                           |                                                        |                                 |                                   |  |  |  |  |  |  |  |
| picture is required.)  PCSM BMPs                                                                                                                                                      | Compliance<br>Level                                       | Corrective Ac                                          | tion                            | Corrective<br>Time Frame          |  |  |  |  |  |  |  |
|                                                                                                                                                                                       | Level                                                     |                                                        |                                 | Time Traine                       |  |  |  |  |  |  |  |
|                                                                                                                                                                                       |                                                           |                                                        |                                 |                                   |  |  |  |  |  |  |  |
|                                                                                                                                                                                       |                                                           |                                                        |                                 |                                   |  |  |  |  |  |  |  |
|                                                                                                                                                                                       |                                                           |                                                        |                                 |                                   |  |  |  |  |  |  |  |
|                                                                                                                                                                                       |                                                           |                                                        |                                 |                                   |  |  |  |  |  |  |  |
|                                                                                                                                                                                       |                                                           |                                                        |                                 |                                   |  |  |  |  |  |  |  |
|                                                                                                                                                                                       |                                                           |                                                        |                                 |                                   |  |  |  |  |  |  |  |
|                                                                                                                                                                                       |                                                           |                                                        |                                 |                                   |  |  |  |  |  |  |  |
| 7. Identify all remedial measures that have been taken since the previous inspection was conducted.                                                                                   |                                                           |                                                        |                                 |                                   |  |  |  |  |  |  |  |
|                                                                                                                                                                                       |                                                           |                                                        |                                 |                                   |  |  |  |  |  |  |  |
| Comments (Reference above questions as appropriate.)                                                                                                                                  |                                                           |                                                        |                                 |                                   |  |  |  |  |  |  |  |
| Conducted a SWPPP Inspection of ROW condit and impacting S-HH18 resource at 11626+04. Neas been informed. ROW conditions are wet wit were identified. The contractor is aware of need | ariance request to retriev<br>h light rain during inspect | e sediment will be submitt<br>on. No issues that would | ed to the Fore<br>require immed | st Service. FERC<br>ate attention |  |  |  |  |  |  |  |