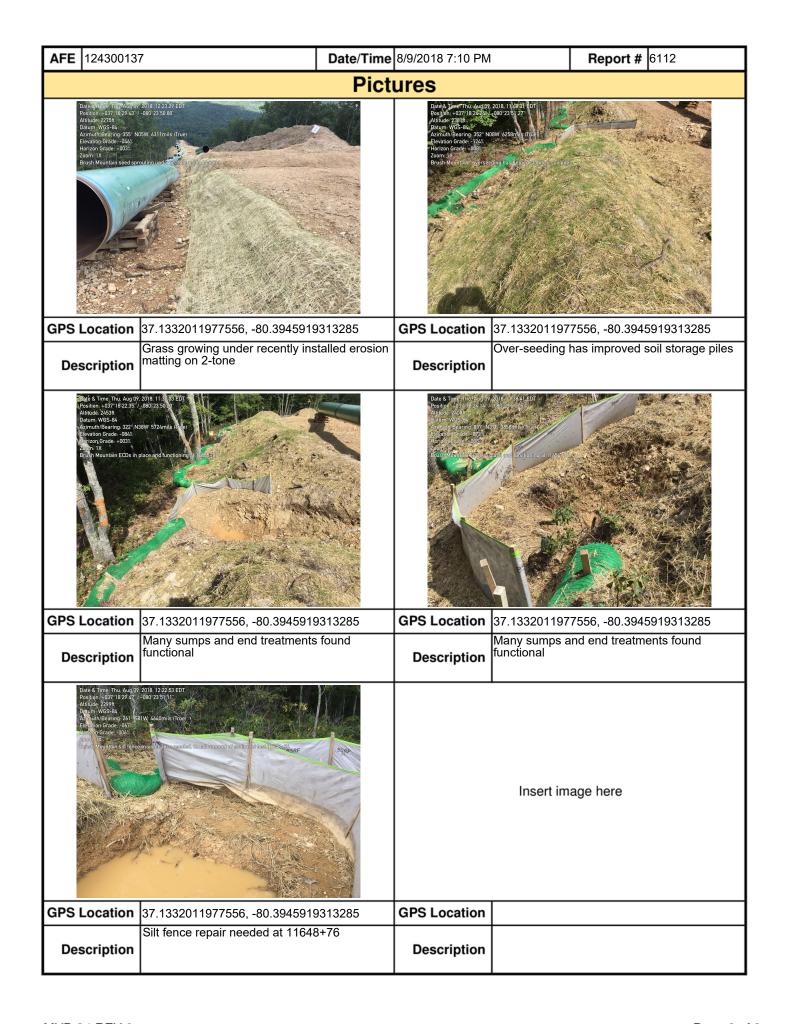

MVP-34 REV 0 Page 1 of 3

No

Has a new slip/slide been observed? (If yes, complete Slide Report Form)

| <b>AFE</b> 124300137                                                                                                                                                                                                                                                                                                                                                                                                                                                                                                                                                   | <b>Date/Time</b> 8/9/201 | 8 7:10 PM                 | Report #                 | 6112   |  |  |  |  |  |  |  |  |
|------------------------------------------------------------------------------------------------------------------------------------------------------------------------------------------------------------------------------------------------------------------------------------------------------------------------------------------------------------------------------------------------------------------------------------------------------------------------------------------------------------------------------------------------------------------------|--------------------------|---------------------------|--------------------------|--------|--|--|--|--|--|--|--|--|
| 6. PCSM BMPs (List BMPs and note if installed and maintained as per the plan. If corrective action is needed, a                                                                                                                                                                                                                                                                                                                                                                                                                                                        |                          |                           |                          |        |  |  |  |  |  |  |  |  |
| picture is required.)  PCSM BMPs                                                                                                                                                                                                                                                                                                                                                                                                                                                                                                                                       | Compliance<br>Level      | Corrective Ac             | Corrective<br>Time Frame |        |  |  |  |  |  |  |  |  |
|                                                                                                                                                                                                                                                                                                                                                                                                                                                                                                                                                                        |                          |                           |                          |        |  |  |  |  |  |  |  |  |
|                                                                                                                                                                                                                                                                                                                                                                                                                                                                                                                                                                        |                          |                           |                          |        |  |  |  |  |  |  |  |  |
|                                                                                                                                                                                                                                                                                                                                                                                                                                                                                                                                                                        |                          |                           |                          |        |  |  |  |  |  |  |  |  |
|                                                                                                                                                                                                                                                                                                                                                                                                                                                                                                                                                                        |                          |                           |                          |        |  |  |  |  |  |  |  |  |
|                                                                                                                                                                                                                                                                                                                                                                                                                                                                                                                                                                        |                          |                           |                          |        |  |  |  |  |  |  |  |  |
|                                                                                                                                                                                                                                                                                                                                                                                                                                                                                                                                                                        |                          |                           |                          |        |  |  |  |  |  |  |  |  |
|                                                                                                                                                                                                                                                                                                                                                                                                                                                                                                                                                                        |                          |                           |                          |        |  |  |  |  |  |  |  |  |
|                                                                                                                                                                                                                                                                                                                                                                                                                                                                                                                                                                        |                          |                           |                          |        |  |  |  |  |  |  |  |  |
| 7. Identify all remedial measures that have been taken since the previous inspection was conducted.                                                                                                                                                                                                                                                                                                                                                                                                                                                                    |                          |                           |                          |        |  |  |  |  |  |  |  |  |
|                                                                                                                                                                                                                                                                                                                                                                                                                                                                                                                                                                        |                          |                           |                          |        |  |  |  |  |  |  |  |  |
|                                                                                                                                                                                                                                                                                                                                                                                                                                                                                                                                                                        |                          |                           |                          |        |  |  |  |  |  |  |  |  |
|                                                                                                                                                                                                                                                                                                                                                                                                                                                                                                                                                                        |                          |                           |                          |        |  |  |  |  |  |  |  |  |
|                                                                                                                                                                                                                                                                                                                                                                                                                                                                                                                                                                        |                          |                           |                          |        |  |  |  |  |  |  |  |  |
|                                                                                                                                                                                                                                                                                                                                                                                                                                                                                                                                                                        |                          |                           |                          |        |  |  |  |  |  |  |  |  |
| Comments (Reference above questions as a                                                                                                                                                                                                                                                                                                                                                                                                                                                                                                                               |                          | vas found in acceptable s | table condition          | Recent |  |  |  |  |  |  |  |  |
| Completed a VADEQ SWPPP inspection on Brush Mountain. The ROW was found in acceptable, stable condition. Recent over-seeding of soil storage piles has improved coverage. Removed a couple of water bottles. No other housekeeping issue noted. Slope breakers are in place and functional. No concerns identified at the S-HH18 crossing. Sump contents below threshold for required cleaning. Located silt fencing undermined at 11648+76 and notified contractor. No issues identified at the plunge pool located near 11619+25. No issues found at end treatments. |                          |                           |                          |        |  |  |  |  |  |  |  |  |
|                                                                                                                                                                                                                                                                                                                                                                                                                                                                                                                                                                        |                          |                           |                          |        |  |  |  |  |  |  |  |  |
|                                                                                                                                                                                                                                                                                                                                                                                                                                                                                                                                                                        |                          |                           |                          |        |  |  |  |  |  |  |  |  |
|                                                                                                                                                                                                                                                                                                                                                                                                                                                                                                                                                                        |                          |                           |                          |        |  |  |  |  |  |  |  |  |
|                                                                                                                                                                                                                                                                                                                                                                                                                                                                                                                                                                        |                          |                           |                          |        |  |  |  |  |  |  |  |  |
|                                                                                                                                                                                                                                                                                                                                                                                                                                                                                                                                                                        |                          |                           |                          |        |  |  |  |  |  |  |  |  |
|                                                                                                                                                                                                                                                                                                                                                                                                                                                                                                                                                                        |                          |                           |                          |        |  |  |  |  |  |  |  |  |
|                                                                                                                                                                                                                                                                                                                                                                                                                                                                                                                                                                        |                          |                           |                          |        |  |  |  |  |  |  |  |  |