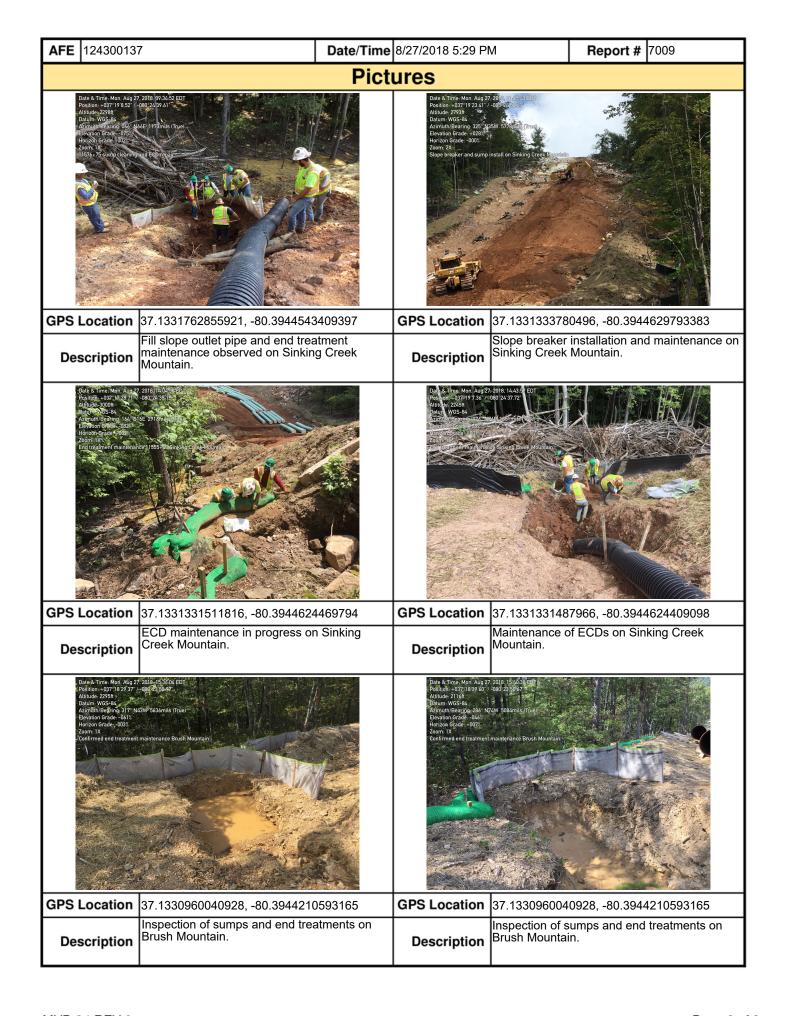

MVP-34 REV 0 Page 1 of 3

No

Has a new slip/slide been observed? (If yes, complete Slide Report Form)

| AFE                                                                                                                                                                                                                                                                                                                                                                                            | 124300137                                                                                                    | Date/Time 8/27/20   | 018 5:29 PM   | Report # | 7009                     |  |  |  |  |  |  |
|------------------------------------------------------------------------------------------------------------------------------------------------------------------------------------------------------------------------------------------------------------------------------------------------------------------------------------------------------------------------------------------------|--------------------------------------------------------------------------------------------------------------|---------------------|---------------|----------|--------------------------|--|--|--|--|--|--|
|                                                                                                                                                                                                                                                                                                                                                                                                | PCSM BMPs (List BMPs and note if installed and maintained as per the plan. If corrective action is needed, a |                     |               |          |                          |  |  |  |  |  |  |
| pic                                                                                                                                                                                                                                                                                                                                                                                            | ture is required.)                                                                                           | 0                   |               |          |                          |  |  |  |  |  |  |
| PCSM BMPs                                                                                                                                                                                                                                                                                                                                                                                      |                                                                                                              | Compliance<br>Level | Corrective Ac | tion     | Corrective<br>Time Frame |  |  |  |  |  |  |
|                                                                                                                                                                                                                                                                                                                                                                                                |                                                                                                              |                     |               |          |                          |  |  |  |  |  |  |
|                                                                                                                                                                                                                                                                                                                                                                                                |                                                                                                              |                     |               |          |                          |  |  |  |  |  |  |
|                                                                                                                                                                                                                                                                                                                                                                                                |                                                                                                              |                     |               |          |                          |  |  |  |  |  |  |
|                                                                                                                                                                                                                                                                                                                                                                                                |                                                                                                              |                     |               |          |                          |  |  |  |  |  |  |
|                                                                                                                                                                                                                                                                                                                                                                                                |                                                                                                              |                     |               |          |                          |  |  |  |  |  |  |
|                                                                                                                                                                                                                                                                                                                                                                                                |                                                                                                              |                     |               |          |                          |  |  |  |  |  |  |
|                                                                                                                                                                                                                                                                                                                                                                                                |                                                                                                              |                     |               |          |                          |  |  |  |  |  |  |
|                                                                                                                                                                                                                                                                                                                                                                                                |                                                                                                              |                     |               |          |                          |  |  |  |  |  |  |
|                                                                                                                                                                                                                                                                                                                                                                                                |                                                                                                              |                     |               |          |                          |  |  |  |  |  |  |
|                                                                                                                                                                                                                                                                                                                                                                                                |                                                                                                              |                     |               |          |                          |  |  |  |  |  |  |
| 7. Identify all remedial measures that have been taken since the previous inspection was conducted.                                                                                                                                                                                                                                                                                            |                                                                                                              |                     |               |          |                          |  |  |  |  |  |  |
|                                                                                                                                                                                                                                                                                                                                                                                                |                                                                                                              |                     |               |          |                          |  |  |  |  |  |  |
|                                                                                                                                                                                                                                                                                                                                                                                                |                                                                                                              |                     |               |          |                          |  |  |  |  |  |  |
|                                                                                                                                                                                                                                                                                                                                                                                                |                                                                                                              |                     |               |          |                          |  |  |  |  |  |  |
|                                                                                                                                                                                                                                                                                                                                                                                                |                                                                                                              |                     |               |          |                          |  |  |  |  |  |  |
|                                                                                                                                                                                                                                                                                                                                                                                                |                                                                                                              |                     |               |          |                          |  |  |  |  |  |  |
| Comments (Reference above questions as appropriate.)                                                                                                                                                                                                                                                                                                                                           |                                                                                                              |                     |               |          |                          |  |  |  |  |  |  |
| Conducted the required VADEQ SWPPP inspection of ROW located on Sinking Creek and Brush Mountains. The contractor was                                                                                                                                                                                                                                                                          |                                                                                                              |                     |               |          |                          |  |  |  |  |  |  |
| on location at Sinking Creek Mountain. Environmental crew members were observed completing maintenance needs including the installation of additional ECDs at end treatments and slope breaker maintenance. I communicated the need to complete installation of filter media on the unables side of CES installed today, make sure all summe have been placed out and to complete installation |                                                                                                              |                     |               |          |                          |  |  |  |  |  |  |
| of filter media on the upslope side of CFS installed today, make sure all sumps have been cleaned out and to ensure end treatment controls are properly installed. Maintenance needs should be completed by end of business tomorrow on Sinking Creek Mountain. The crew is scheduled to move to Brush Mountain and work on maintenance needs afterwards. No compliance issues needing         |                                                                                                              |                     |               |          |                          |  |  |  |  |  |  |
| immediate attention were identified.                                                                                                                                                                                                                                                                                                                                                           |                                                                                                              |                     |               |          |                          |  |  |  |  |  |  |
|                                                                                                                                                                                                                                                                                                                                                                                                |                                                                                                              |                     |               |          |                          |  |  |  |  |  |  |
|                                                                                                                                                                                                                                                                                                                                                                                                |                                                                                                              |                     |               |          |                          |  |  |  |  |  |  |
|                                                                                                                                                                                                                                                                                                                                                                                                |                                                                                                              |                     |               |          |                          |  |  |  |  |  |  |
|                                                                                                                                                                                                                                                                                                                                                                                                |                                                                                                              |                     |               |          |                          |  |  |  |  |  |  |
|                                                                                                                                                                                                                                                                                                                                                                                                |                                                                                                              |                     |               |          |                          |  |  |  |  |  |  |
|                                                                                                                                                                                                                                                                                                                                                                                                |                                                                                                              |                     |               |          |                          |  |  |  |  |  |  |
|                                                                                                                                                                                                                                                                                                                                                                                                |                                                                                                              |                     |               |          |                          |  |  |  |  |  |  |
|                                                                                                                                                                                                                                                                                                                                                                                                |                                                                                                              |                     |               |          |                          |  |  |  |  |  |  |