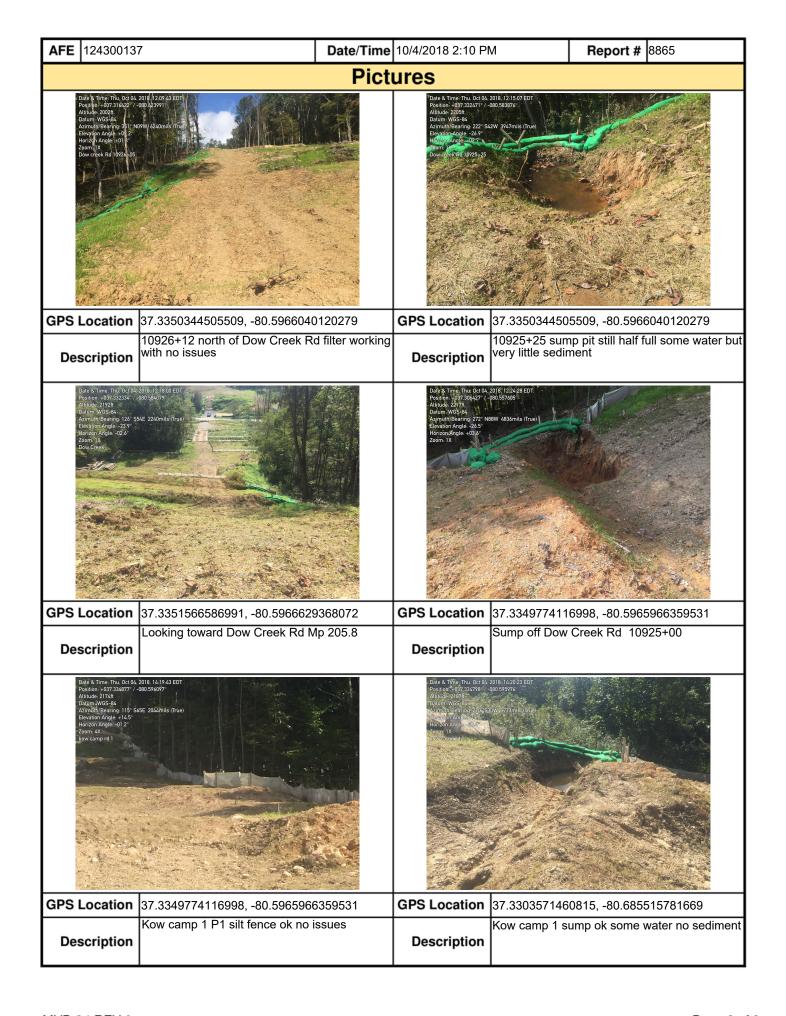

MVP-34 REV 0 Page 2 of 3

weekly basis and after each stormwater event. Please list in the space provided comments to note if repairs or replacement are needed or have been made for BMPs as a result of the inspection. Failure to conduct the required inspection may result in permit suspension or the imposition of civil penalties. If supplemental monitoring is required