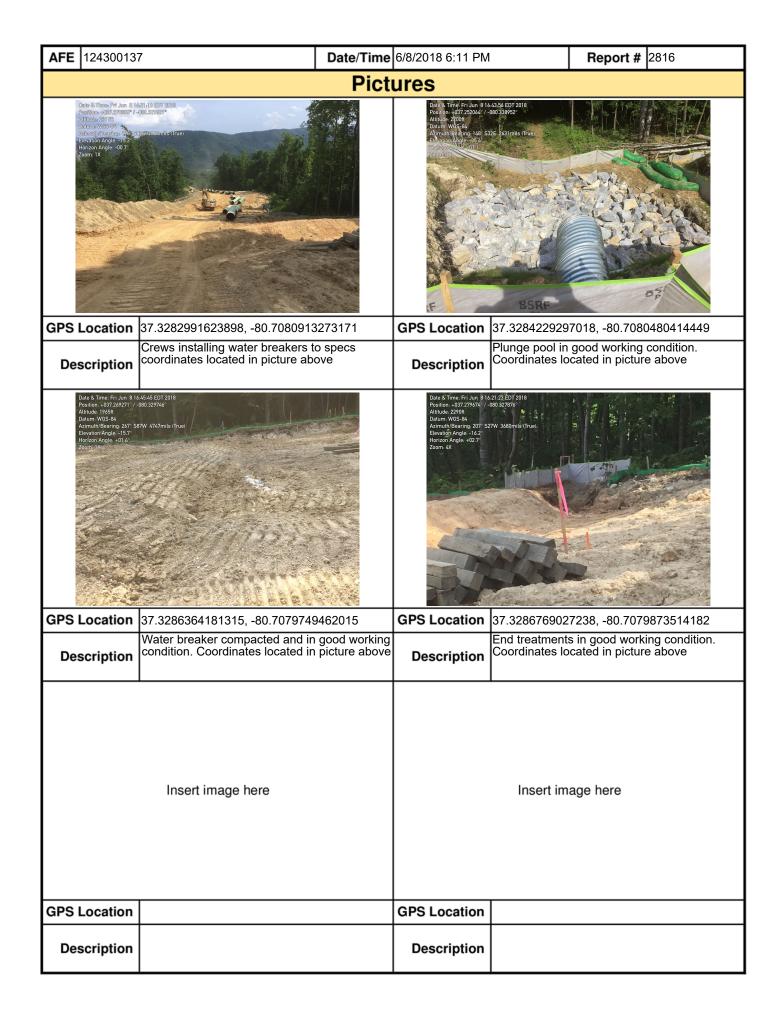

MVP-34 REV 0 Page 1 of 3

No

Has a new slip/slide been observed? (If yes, complete Slide Report Form)

| <b>AFE</b> 124300137                                                                                                                                                               | Date/Time 6/8/2018                              | 3 6:11 PM             | Report #           | 2816             |  |
|------------------------------------------------------------------------------------------------------------------------------------------------------------------------------------|-------------------------------------------------|-----------------------|--------------------|------------------|--|
| 6. PCSM BMPs (List BMPs and note if                                                                                                                                                | installed and maintained as                     | per the plan. If co   | rrective action is | needed, a        |  |
| picture is required.)                                                                                                                                                              | Compliance                                      |                       |                    | Corrective       |  |
| PCSM BMPs                                                                                                                                                                          | Level                                           | Corrective            | Action             | Time Frame       |  |
|                                                                                                                                                                                    |                                                 |                       |                    |                  |  |
|                                                                                                                                                                                    |                                                 |                       |                    |                  |  |
|                                                                                                                                                                                    |                                                 |                       |                    |                  |  |
|                                                                                                                                                                                    |                                                 |                       |                    |                  |  |
|                                                                                                                                                                                    |                                                 |                       |                    |                  |  |
|                                                                                                                                                                                    |                                                 |                       |                    |                  |  |
|                                                                                                                                                                                    |                                                 |                       |                    |                  |  |
|                                                                                                                                                                                    |                                                 |                       |                    |                  |  |
|                                                                                                                                                                                    |                                                 |                       |                    |                  |  |
|                                                                                                                                                                                    |                                                 |                       |                    |                  |  |
|                                                                                                                                                                                    |                                                 |                       |                    |                  |  |
| . Identify all remedial measures that h                                                                                                                                            | ave been taken since the pr                     | evious inspection v   | as conducted.      |                  |  |
|                                                                                                                                                                                    |                                                 |                       |                    |                  |  |
| Comments (Reference above questions                                                                                                                                                | s as appropriate.)                              |                       |                    |                  |  |
| Since last swppp inspection, no recordable                                                                                                                                         | rain events occurred. no dama                   | ges to ECDs were ob   | served on inspect  | ion.             |  |
| Observed water breakers being installed to                                                                                                                                         |                                                 | 6.6. Mike Perry envir | onmental coordin   | ator had a crew  |  |
| ctively rebuilding all water breaker to meet                                                                                                                                       | specs.                                          |                       |                    | ator ridd a orow |  |
| •                                                                                                                                                                                  | •                                               |                       |                    | ator nad a orow  |  |
| AR 266 was in good condition and all ECDs Checked all silt fence, filter sock, rock check                                                                                          | fully functional. s, RFOs, end treatments, flum | es, RCEs, and clean   | water diversions.  |                  |  |
| R 266 was in good condition and all ECDs                                                                                                                                           | fully functional. s, RFOs, end treatments, flum | es, RCEs, and clean   | water diversions.  |                  |  |
| AR 266 was in good condition and all ECDs Checked all silt fence, filter sock, rock check                                                                                          | fully functional. s, RFOs, end treatments, flum | es, RCEs, and clean   | water diversions.  |                  |  |
| AR 266 was in good condition and all ECDs Checked all silt fence, filter sock, rock check                                                                                          | fully functional. s, RFOs, end treatments, flum | es, RCEs, and clean   | water diversions.  |                  |  |
| AR 266 was in good condition and all ECDs Checked all silt fence, filter sock, rock check                                                                                          | fully functional. s, RFOs, end treatments, flum | es, RCEs, and clean   | water diversions.  |                  |  |
| actively rebuilding all water breaker to meet AR 266 was in good condition and all ECDs Checked all silt fence, filter sock, rock check working condition. No compliance issues ob | fully functional. s, RFOs, end treatments, flum | es, RCEs, and clean   | water diversions.  |                  |  |