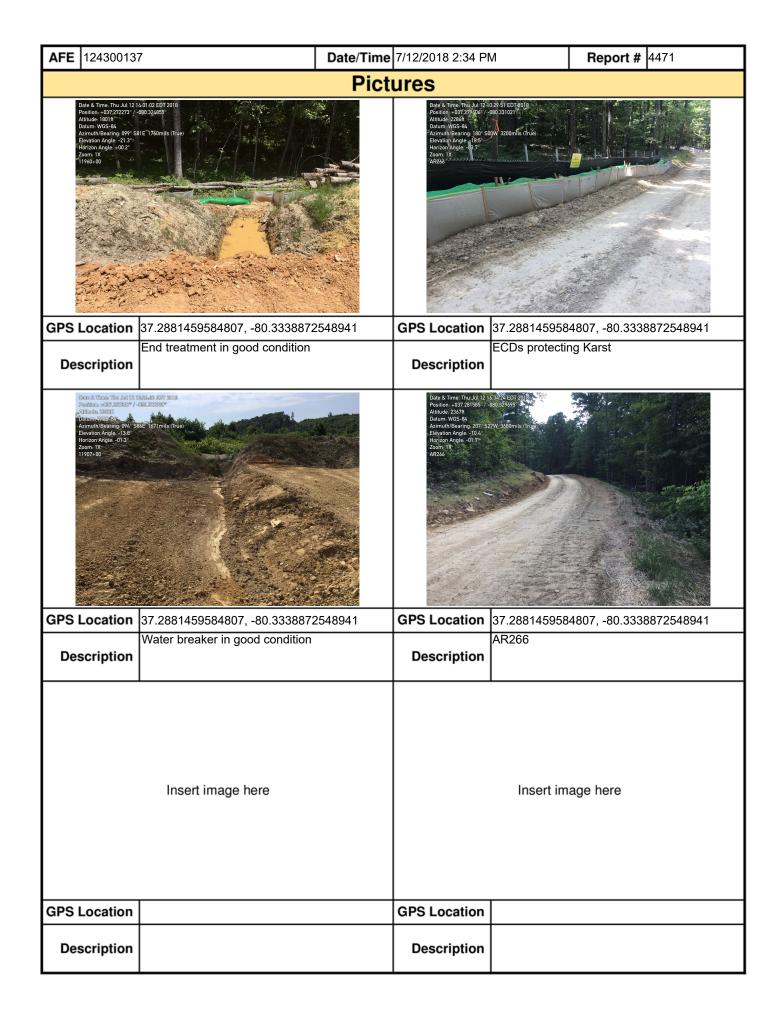

MVP-34 REV 0 Page 1 of 3

| <b>AFE</b> 124300137                                                                                                      | Date/Time 7/12/20                     | 19 2·34 DM                | Report #                 | 4474          |  |  |  |  |  |  |  |
|---------------------------------------------------------------------------------------------------------------------------|---------------------------------------|---------------------------|--------------------------|---------------|--|--|--|--|--|--|--|
| 6. PCSM BMPs (List BMPs and note if insta                                                                                 |                                       |                           | _                        |               |  |  |  |  |  |  |  |
| picture is required.)                                                                                                     | illeu allu mamtameu a                 | s per trie plan. Il corre | LLIVE aCLIOIT IS         | needed, a     |  |  |  |  |  |  |  |
| PCSM BMPs                                                                                                                 | Compliance<br>Level                   | Corrective Ac             | Corrective<br>Time Frame |               |  |  |  |  |  |  |  |
|                                                                                                                           | 20001                                 |                           |                          | Time Traine   |  |  |  |  |  |  |  |
|                                                                                                                           |                                       |                           |                          |               |  |  |  |  |  |  |  |
|                                                                                                                           |                                       |                           |                          |               |  |  |  |  |  |  |  |
|                                                                                                                           |                                       |                           |                          |               |  |  |  |  |  |  |  |
|                                                                                                                           |                                       |                           |                          |               |  |  |  |  |  |  |  |
|                                                                                                                           |                                       |                           |                          |               |  |  |  |  |  |  |  |
|                                                                                                                           |                                       |                           |                          |               |  |  |  |  |  |  |  |
|                                                                                                                           |                                       |                           |                          |               |  |  |  |  |  |  |  |
|                                                                                                                           |                                       |                           |                          |               |  |  |  |  |  |  |  |
|                                                                                                                           |                                       |                           |                          |               |  |  |  |  |  |  |  |
|                                                                                                                           |                                       |                           |                          |               |  |  |  |  |  |  |  |
| 7. Identify all remedial measures that have been taken since the previous inspection was conducted.                       |                                       |                           |                          |               |  |  |  |  |  |  |  |
|                                                                                                                           |                                       |                           |                          |               |  |  |  |  |  |  |  |
|                                                                                                                           |                                       |                           |                          |               |  |  |  |  |  |  |  |
|                                                                                                                           |                                       |                           |                          |               |  |  |  |  |  |  |  |
|                                                                                                                           |                                       |                           |                          |               |  |  |  |  |  |  |  |
|                                                                                                                           |                                       |                           |                          |               |  |  |  |  |  |  |  |
| Comments (Reference above questions as a                                                                                  | annronriate \                         |                           |                          |               |  |  |  |  |  |  |  |
| Inspection area MP-227.2 to 225.3 AR266 and Al                                                                            | · · · · · · · · · · · · · · · · · · · |                           |                          |               |  |  |  |  |  |  |  |
| Checked silt fence, filter sock, RCE, RFOs, and v                                                                         |                                       | ed area. All FCDs were in | n aood workina           | condition and |  |  |  |  |  |  |  |
| water breakers were restored to specs. Checked observed.                                                                  | RCEs all had refreshed                | stone and no visible mud  | /dirt on surface,        | , no issues   |  |  |  |  |  |  |  |
| Crews that worked in area for the day-                                                                                    |                                       |                           |                          |               |  |  |  |  |  |  |  |
| Tie in Crew worked from st#12005+00 to 11990+0p Coating crew continued coating pipe No other activity's occurred in area. |                                       |                           |                          |               |  |  |  |  |  |  |  |
| No environmental issues observed for the day.                                                                             |                                       |                           |                          |               |  |  |  |  |  |  |  |
|                                                                                                                           |                                       |                           |                          |               |  |  |  |  |  |  |  |
|                                                                                                                           |                                       |                           |                          |               |  |  |  |  |  |  |  |
|                                                                                                                           |                                       |                           |                          |               |  |  |  |  |  |  |  |
|                                                                                                                           |                                       |                           |                          |               |  |  |  |  |  |  |  |
|                                                                                                                           |                                       |                           |                          |               |  |  |  |  |  |  |  |
|                                                                                                                           |                                       |                           |                          |               |  |  |  |  |  |  |  |
| Note: It is a condition of National Pollutant D maintenance program be conducted to provi                                 |                                       |                           |                          |               |  |  |  |  |  |  |  |
| weekly basis and after each stormwater ever                                                                               |                                       |                           |                          |               |  |  |  |  |  |  |  |