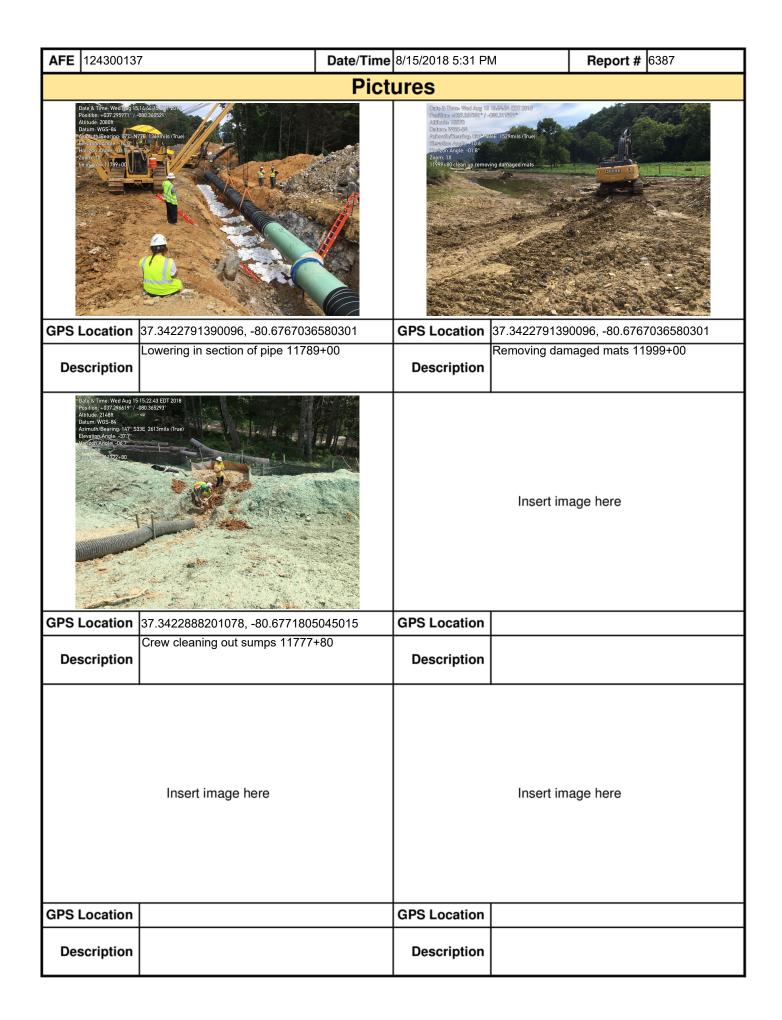

MVP-34 REV 0 Page 1 of 3

| <b>AFE</b> 124300137                                                                                                                                                                                                                                                                                                                                                                                                                                                   | Date/Time 8/15/2    | 018 5:31 PM   | Report #                 | 6387 |  |  |  |  |  |  |  |
|------------------------------------------------------------------------------------------------------------------------------------------------------------------------------------------------------------------------------------------------------------------------------------------------------------------------------------------------------------------------------------------------------------------------------------------------------------------------|---------------------|---------------|--------------------------|------|--|--|--|--|--|--|--|
| <ol><li>PCSM BMPs (List BMPs and note if installed and maintained as per the plan. If corrective action is needed, a<br/>picture is required.)</li></ol>                                                                                                                                                                                                                                                                                                               |                     |               |                          |      |  |  |  |  |  |  |  |
| PCSM BMPs                                                                                                                                                                                                                                                                                                                                                                                                                                                              | Compliance<br>Level | Corrective Ac | Corrective<br>Time Frame |      |  |  |  |  |  |  |  |
|                                                                                                                                                                                                                                                                                                                                                                                                                                                                        |                     |               |                          |      |  |  |  |  |  |  |  |
|                                                                                                                                                                                                                                                                                                                                                                                                                                                                        |                     |               |                          |      |  |  |  |  |  |  |  |
|                                                                                                                                                                                                                                                                                                                                                                                                                                                                        |                     |               |                          |      |  |  |  |  |  |  |  |
|                                                                                                                                                                                                                                                                                                                                                                                                                                                                        |                     |               |                          |      |  |  |  |  |  |  |  |
|                                                                                                                                                                                                                                                                                                                                                                                                                                                                        |                     |               |                          |      |  |  |  |  |  |  |  |
|                                                                                                                                                                                                                                                                                                                                                                                                                                                                        |                     |               |                          |      |  |  |  |  |  |  |  |
|                                                                                                                                                                                                                                                                                                                                                                                                                                                                        |                     |               |                          |      |  |  |  |  |  |  |  |
| 7. Identify all remedial measures that have been taken since the previous inspection was conducted.                                                                                                                                                                                                                                                                                                                                                                    |                     |               |                          |      |  |  |  |  |  |  |  |
|                                                                                                                                                                                                                                                                                                                                                                                                                                                                        |                     |               |                          |      |  |  |  |  |  |  |  |
|                                                                                                                                                                                                                                                                                                                                                                                                                                                                        |                     |               |                          |      |  |  |  |  |  |  |  |
|                                                                                                                                                                                                                                                                                                                                                                                                                                                                        |                     |               |                          |      |  |  |  |  |  |  |  |
|                                                                                                                                                                                                                                                                                                                                                                                                                                                                        |                     |               |                          |      |  |  |  |  |  |  |  |
| Comments (Reference above questions as                                                                                                                                                                                                                                                                                                                                                                                                                                 | appropriate.)       |               |                          |      |  |  |  |  |  |  |  |
| SWPPP- from MP-222.7 ~ MP-227.3 Environmental Crew worked on cleaning out 2 sumps at 11777+00 Crews lowered in pipe in areas were ditch was previously dug. AR266 ~ AR266.03 were checked, ECDs were in good working condition, no failures observed. Checked ECDs protecting Karst in area and all were in good working condition. RCEs, RFOs, RCDs and plunge pools were in good working condition. Observed no failures or environmental issues in inspection area. |                     |               |                          |      |  |  |  |  |  |  |  |
|                                                                                                                                                                                                                                                                                                                                                                                                                                                                        |                     |               |                          |      |  |  |  |  |  |  |  |
|                                                                                                                                                                                                                                                                                                                                                                                                                                                                        |                     |               |                          |      |  |  |  |  |  |  |  |
|                                                                                                                                                                                                                                                                                                                                                                                                                                                                        |                     |               |                          |      |  |  |  |  |  |  |  |
|                                                                                                                                                                                                                                                                                                                                                                                                                                                                        |                     |               |                          |      |  |  |  |  |  |  |  |
|                                                                                                                                                                                                                                                                                                                                                                                                                                                                        |                     |               |                          |      |  |  |  |  |  |  |  |