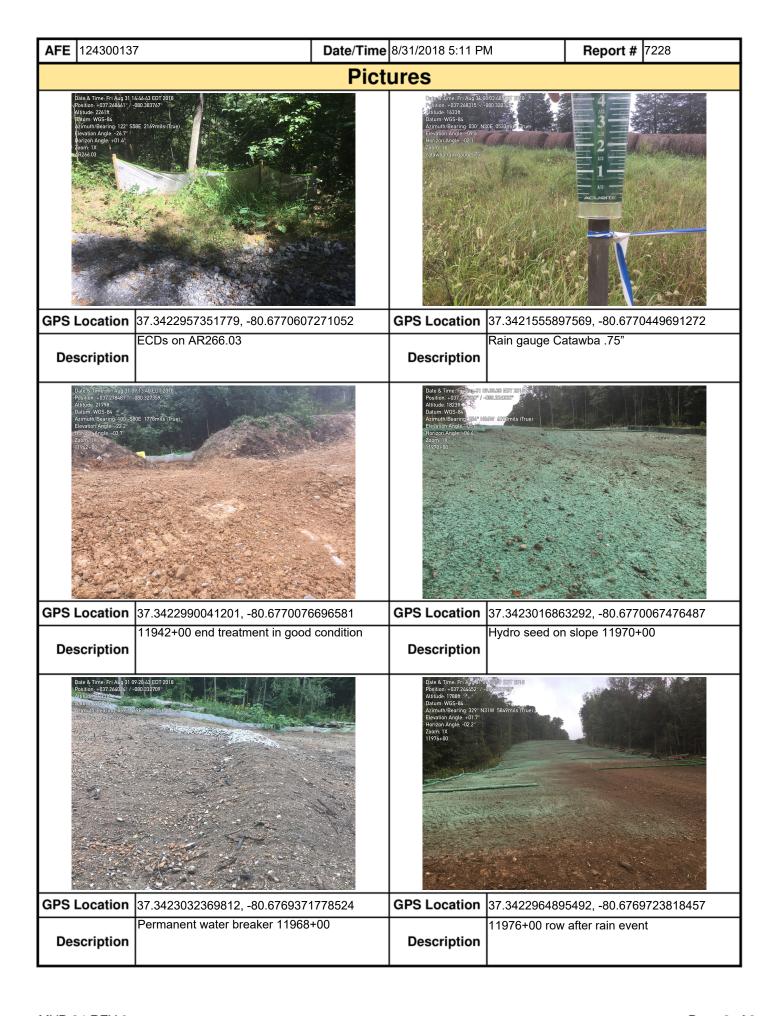

MVP-34 REV 0 Page 1 of 3

| AFE 404000407                                                                                                   | Data/Time 0/24/20/               | 10 F.44 DM        | Donost # | 7000        |  |  |  |  |  |  |  |  |
|-----------------------------------------------------------------------------------------------------------------|----------------------------------|-------------------|----------|-------------|--|--|--|--|--|--|--|--|
| AFE 124300137                                                                                                   | Date/Time 8/31/20                |                   | Report # |             |  |  |  |  |  |  |  |  |
| 6. PCSM BMPs (List BMPs and note if installed and maintained as per the plan. If corrective action is needed, a |                                  |                   |          |             |  |  |  |  |  |  |  |  |
| picture is required.)                                                                                           | Compliance                       |                   |          | Corrective  |  |  |  |  |  |  |  |  |
| PCSM BMPs                                                                                                       | Compliance<br>Level              | Corrective Action |          | Time Frame  |  |  |  |  |  |  |  |  |
|                                                                                                                 | 2070.                            |                   |          | Time Traine |  |  |  |  |  |  |  |  |
|                                                                                                                 |                                  |                   |          |             |  |  |  |  |  |  |  |  |
|                                                                                                                 |                                  |                   |          |             |  |  |  |  |  |  |  |  |
|                                                                                                                 |                                  |                   |          |             |  |  |  |  |  |  |  |  |
|                                                                                                                 |                                  |                   |          |             |  |  |  |  |  |  |  |  |
|                                                                                                                 |                                  |                   |          |             |  |  |  |  |  |  |  |  |
|                                                                                                                 |                                  |                   |          |             |  |  |  |  |  |  |  |  |
|                                                                                                                 |                                  |                   |          |             |  |  |  |  |  |  |  |  |
|                                                                                                                 |                                  |                   |          |             |  |  |  |  |  |  |  |  |
|                                                                                                                 |                                  |                   |          |             |  |  |  |  |  |  |  |  |
|                                                                                                                 |                                  |                   |          |             |  |  |  |  |  |  |  |  |
|                                                                                                                 |                                  |                   |          |             |  |  |  |  |  |  |  |  |
|                                                                                                                 |                                  |                   |          |             |  |  |  |  |  |  |  |  |
| 7. Identify all remedial measures that have been taken since the previous inspection was conducted.             |                                  |                   |          |             |  |  |  |  |  |  |  |  |
| From previous swppp, now completed 11772+50 PAR- slip on clean water diversion causing potential breach of LOD. |                                  |                   |          |             |  |  |  |  |  |  |  |  |
|                                                                                                                 |                                  |                   |          |             |  |  |  |  |  |  |  |  |
|                                                                                                                 |                                  |                   |          |             |  |  |  |  |  |  |  |  |
|                                                                                                                 |                                  |                   |          |             |  |  |  |  |  |  |  |  |
|                                                                                                                 |                                  |                   |          |             |  |  |  |  |  |  |  |  |
|                                                                                                                 |                                  |                   |          |             |  |  |  |  |  |  |  |  |
|                                                                                                                 |                                  |                   |          |             |  |  |  |  |  |  |  |  |
| Comments (Reference above questions as                                                                          |                                  |                   |          |             |  |  |  |  |  |  |  |  |
| SWPPP MP-222.7 to 227.3 ~ AR266 and AR26.75" rain recorded for last nights rain event.                          |                                  |                   |          |             |  |  |  |  |  |  |  |  |
| No new areas were added to punch list for Perc<br>Final clean up worked from 11930+00 to 11900-                 | ision.<br>+00 no issues observed |                   |          |             |  |  |  |  |  |  |  |  |
| Checked ECDs in area no issues observed.  Observed no new damaged ECDs and all were in good working conditions. |                                  |                   |          |             |  |  |  |  |  |  |  |  |
| Observed no new damaged ECDs and all were                                                                       | in good working conditions       | <b>.</b>          |          |             |  |  |  |  |  |  |  |  |
|                                                                                                                 |                                  |                   |          |             |  |  |  |  |  |  |  |  |
|                                                                                                                 |                                  |                   |          |             |  |  |  |  |  |  |  |  |
|                                                                                                                 |                                  |                   |          |             |  |  |  |  |  |  |  |  |
|                                                                                                                 |                                  |                   |          |             |  |  |  |  |  |  |  |  |
|                                                                                                                 |                                  |                   |          |             |  |  |  |  |  |  |  |  |
|                                                                                                                 |                                  |                   |          |             |  |  |  |  |  |  |  |  |
|                                                                                                                 |                                  |                   |          |             |  |  |  |  |  |  |  |  |
|                                                                                                                 |                                  |                   |          |             |  |  |  |  |  |  |  |  |
|                                                                                                                 |                                  |                   |          |             |  |  |  |  |  |  |  |  |