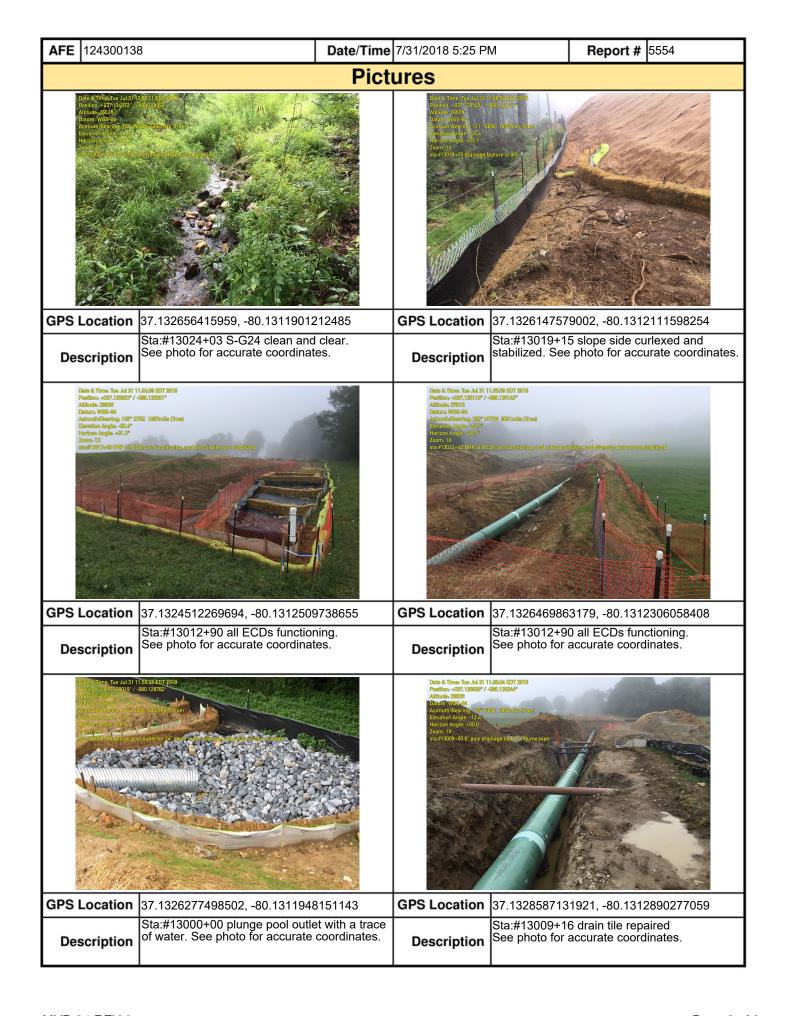

MVP-34 REV 0 Page 1 of 3

No

Has a new slip/slide been observed? (If yes, complete Slide Report Form)

| <b>AFE</b> 124300138                                                                                                                                                                                                                                                                                                                                                                        | Date/Time 7/31/20   | )18 5:25 PM               | Report #       | 5554                     |  |  |  |  |  |  |  |  |
|---------------------------------------------------------------------------------------------------------------------------------------------------------------------------------------------------------------------------------------------------------------------------------------------------------------------------------------------------------------------------------------------|---------------------|---------------------------|----------------|--------------------------|--|--|--|--|--|--|--|--|
| 5. PCSM BMPs (List BMPs and note if installed and maintained as per the plan. If corrective action is needed, a                                                                                                                                                                                                                                                                             |                     |                           |                |                          |  |  |  |  |  |  |  |  |
| picture is required.)  PCSM BMPs                                                                                                                                                                                                                                                                                                                                                            | Compliance<br>Level | Corrective Ac             | tion           | Corrective<br>Time Frame |  |  |  |  |  |  |  |  |
|                                                                                                                                                                                                                                                                                                                                                                                             | 2010.               |                           |                |                          |  |  |  |  |  |  |  |  |
|                                                                                                                                                                                                                                                                                                                                                                                             |                     |                           |                |                          |  |  |  |  |  |  |  |  |
|                                                                                                                                                                                                                                                                                                                                                                                             |                     |                           |                |                          |  |  |  |  |  |  |  |  |
|                                                                                                                                                                                                                                                                                                                                                                                             |                     |                           |                |                          |  |  |  |  |  |  |  |  |
|                                                                                                                                                                                                                                                                                                                                                                                             |                     |                           |                |                          |  |  |  |  |  |  |  |  |
|                                                                                                                                                                                                                                                                                                                                                                                             |                     |                           |                |                          |  |  |  |  |  |  |  |  |
|                                                                                                                                                                                                                                                                                                                                                                                             |                     |                           |                |                          |  |  |  |  |  |  |  |  |
|                                                                                                                                                                                                                                                                                                                                                                                             |                     |                           |                |                          |  |  |  |  |  |  |  |  |
|                                                                                                                                                                                                                                                                                                                                                                                             |                     |                           |                |                          |  |  |  |  |  |  |  |  |
| 7. Identify all remedial measures that have been taken since the previous inspection was conducted.                                                                                                                                                                                                                                                                                         |                     |                           |                |                          |  |  |  |  |  |  |  |  |
|                                                                                                                                                                                                                                                                                                                                                                                             |                     |                           |                |                          |  |  |  |  |  |  |  |  |
|                                                                                                                                                                                                                                                                                                                                                                                             |                     |                           |                |                          |  |  |  |  |  |  |  |  |
|                                                                                                                                                                                                                                                                                                                                                                                             |                     |                           |                |                          |  |  |  |  |  |  |  |  |
|                                                                                                                                                                                                                                                                                                                                                                                             |                     |                           |                |                          |  |  |  |  |  |  |  |  |
| Comments (Reference above questions as appropriate.)                                                                                                                                                                                                                                                                                                                                        |                     |                           |                |                          |  |  |  |  |  |  |  |  |
| Summary SP 10 MP 246.0 to MP 246.5: I performed a SWPPP inspection today from Sta:#12994+02 to Sta:# 13024+06 today. All ECDs, temp. water bars, temp. water bar end treatments, temp. clean water diversion berms, and dewatering structures were all                                                                                                                                      |                     |                           |                |                          |  |  |  |  |  |  |  |  |
| functioning at this time. All environmental sensitive areas were fenced off and signed. The port-a-toilets were secured. The RCE on the East side of Hwy 221 was being roughed up by the track hoe, to get the rock back on top. From Sta:# 13019+15 to Sta:#                                                                                                                               |                     |                           |                |                          |  |  |  |  |  |  |  |  |
| 13023+14 all the temporary water bars, sumps with triple stacked sock were all functioning at this time. The side slope was curlexed and stabilized and functioning well at this time. At streams S-G24 & S-G25, @ Sta:#13024+06, both streams are clean and clear at the time of inspection. The plunge pool outlet @ Sta:#13000+00 was functioning properly at the time of inspection and |                     |                           |                |                          |  |  |  |  |  |  |  |  |
| had a trace of water in it.                                                                                                                                                                                                                                                                                                                                                                 | ,                   | Too was ransasiming prope | my at the time | or moposition and        |  |  |  |  |  |  |  |  |
|                                                                                                                                                                                                                                                                                                                                                                                             |                     |                           |                |                          |  |  |  |  |  |  |  |  |
|                                                                                                                                                                                                                                                                                                                                                                                             |                     |                           |                |                          |  |  |  |  |  |  |  |  |
|                                                                                                                                                                                                                                                                                                                                                                                             |                     |                           |                |                          |  |  |  |  |  |  |  |  |
|                                                                                                                                                                                                                                                                                                                                                                                             |                     |                           |                |                          |  |  |  |  |  |  |  |  |
|                                                                                                                                                                                                                                                                                                                                                                                             |                     |                           |                |                          |  |  |  |  |  |  |  |  |
|                                                                                                                                                                                                                                                                                                                                                                                             |                     |                           |                |                          |  |  |  |  |  |  |  |  |