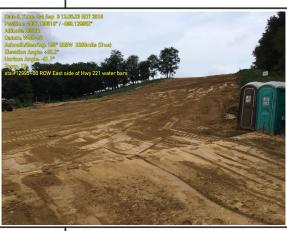

Description Sta:#12993+15 W-B24-PSS is stabilized. See photo for accurate coordinates.

 GPS Location
 37.137928884511, -80.1255525369943

 Sta:#12995+00 ROW East side of Hwy 221.

 See photo for accurate coordinates.

GPS Location 37.1379 Sta:#13

Description

Sta:#13012+40 looking West onto the BRP. See photo for accurate coordinates.

GPS Location 37

Description

37.1379574668008, -80.1255772636087 Sta:#13012+90 looking East onto the BRP. See photo for accurate coordinates. **GPS Location** 