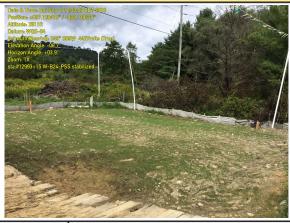

**GPS Location** 37.1374854146516, -80.1251631842639 Sta:#12993+15 W-B24-PSS is stabilized. 
 GPS Location
 37.1379342908386, -80.1255408861489

 Sta:#12994+02 RCE Hwy 221 East side See photo for accurate coordinates.

Description Sta:#12993+15 W-B24-PSS is stabilized. See photo for accurate coordinates.

 GPS Location
 37.137928884511, -80.1255525369943

 Sta:#12995+00 ROW East side of Hwy 221.

 See photo for accurate coordinates.