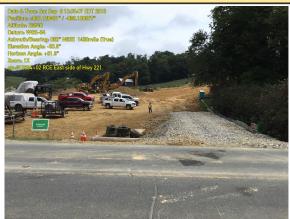

**GPS Location** 37.1374854146516, -80.1251631842639 Sta:#12993+15 W-B24-PSS is stabilized. 
 GPS Location
 37.1379342908386, -80.1255408861489

 Sta:#12994+02 RCE Hwy 221 East side See photo for accurate coordinates.

Description Sta:#12993+15 W-B24-PSS is stabilized. See photo for accurate coordinates.

 GPS Location
 37.137928884511, -80.1255525369943

 Sta:#12995+00 ROW East side of Hwy 221.

 See photo for accurate coordinates.