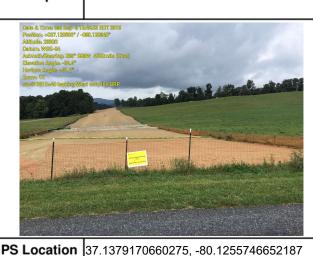

GPS Location 37.1379 Sta:#13

Description

Sta:#13012+40 looking West onto the BRP. See photo for accurate coordinates.

GPS Location 37

Description

37.1379574668008, -80.1255772636087 Sta:#13012+90 looking East onto the BRP. See photo for accurate coordinates. **GPS Location** 

Description

37.137891836499, -80.1256117132307 Sta:#13027+00 looking West on the BRP. See photo for accurate coordinates.

MVP-34 REV 0 Page 3 of 3