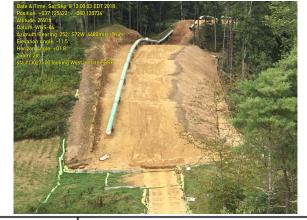

GPS Location 37.1379 Sta:#13

Description

Sta:#13012+40 looking West onto the BRP. See photo for accurate coordinates.

GPS Location 37

Description

37.1379574668008, -80.1255772636087 Sta:#13012+90 looking East onto the BRP. See photo for accurate coordinates. **GPS Location** 