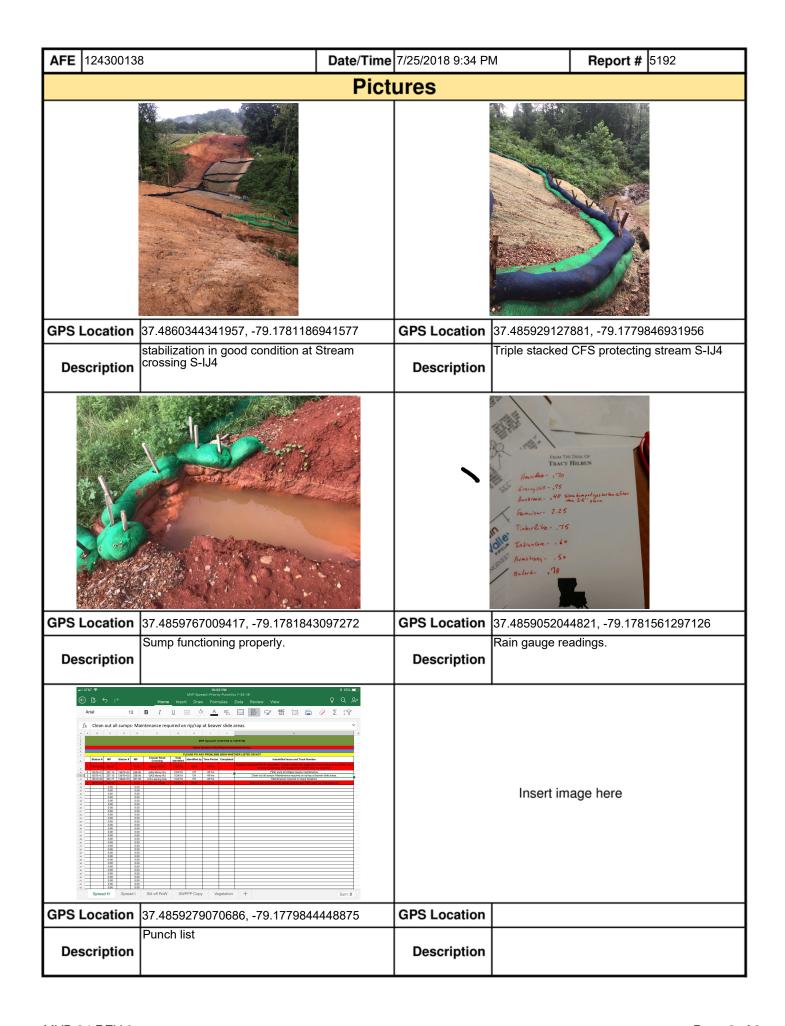

MVP-34 REV 0 Page 2 of 3

maintenance program be conducted to provide for the operation and maintenance of all BMPs to be inspected on a weekly basis and after each stormwater event. Please list in the space provided comments to note if repairs or replacement are needed or have been made for BMPs as a result of the inspection. Failure to conduct the required inspection may result in permit suspension or the imposition of civil penalties. If supplemental monitoring is required