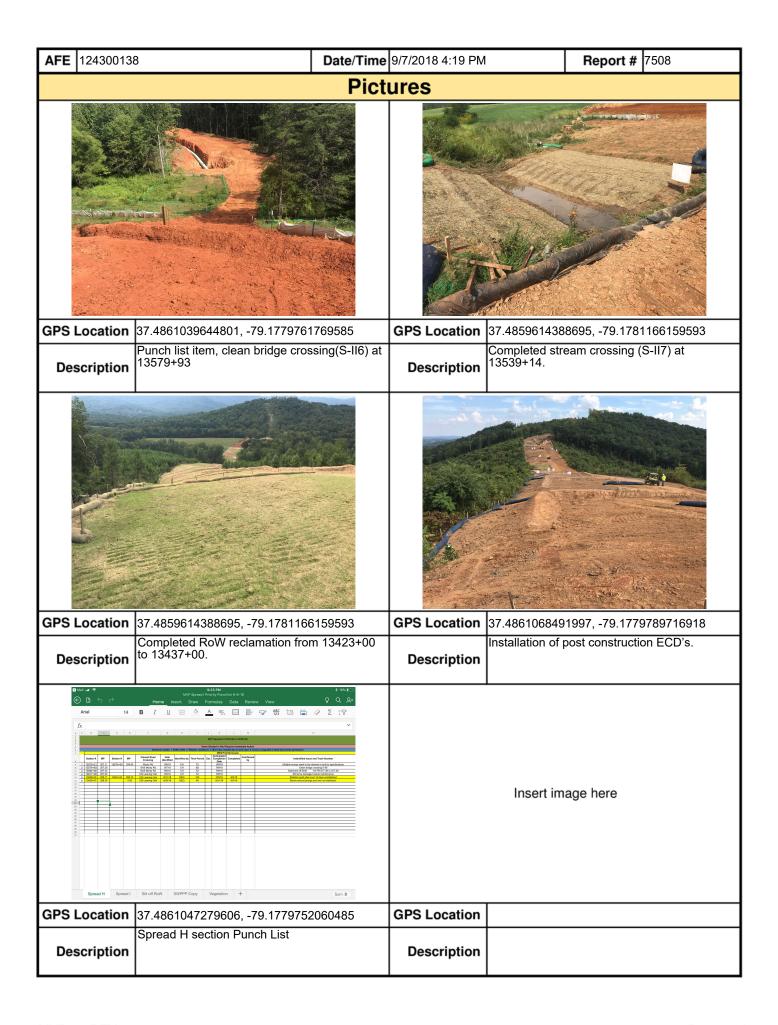

MVP-34 REV 0 Page 1 of 3

| <b>AFE</b> 124300138                                                                                                                                                                                                                                        | Date/T                                                                                     | ime 9/7/2018 4:19 PM                                                                                                                       | Report # 750                                                      | Report # 7508                         |  |  |  |  |  |
|-------------------------------------------------------------------------------------------------------------------------------------------------------------------------------------------------------------------------------------------------------------|--------------------------------------------------------------------------------------------|--------------------------------------------------------------------------------------------------------------------------------------------|-------------------------------------------------------------------|---------------------------------------|--|--|--|--|--|
| 6. PCSM BMPs (List BMPs and note if                                                                                                                                                                                                                         | installed and m                                                                            | aintained as per the plan. If corre                                                                                                        | ective action is nee                                              | eded, a                               |  |  |  |  |  |
| picture is required.)  PCSM BMPs                                                                                                                                                                                                                            | Compliance<br>Level                                                                        | Corrective Action                                                                                                                          | Corrective<br>Time Frame                                          | Date<br>Repaired                      |  |  |  |  |  |
|                                                                                                                                                                                                                                                             | Level                                                                                      |                                                                                                                                            | Time Traine                                                       | Repaired                              |  |  |  |  |  |
|                                                                                                                                                                                                                                                             |                                                                                            |                                                                                                                                            |                                                                   |                                       |  |  |  |  |  |
|                                                                                                                                                                                                                                                             |                                                                                            |                                                                                                                                            |                                                                   |                                       |  |  |  |  |  |
|                                                                                                                                                                                                                                                             |                                                                                            |                                                                                                                                            |                                                                   |                                       |  |  |  |  |  |
|                                                                                                                                                                                                                                                             |                                                                                            |                                                                                                                                            |                                                                   |                                       |  |  |  |  |  |
|                                                                                                                                                                                                                                                             |                                                                                            |                                                                                                                                            |                                                                   |                                       |  |  |  |  |  |
|                                                                                                                                                                                                                                                             |                                                                                            |                                                                                                                                            |                                                                   |                                       |  |  |  |  |  |
|                                                                                                                                                                                                                                                             |                                                                                            |                                                                                                                                            |                                                                   |                                       |  |  |  |  |  |
| 7. Identify all remedial measures that have been taken since the previous inspection was conducted.                                                                                                                                                         |                                                                                            |                                                                                                                                            |                                                                   |                                       |  |  |  |  |  |
|                                                                                                                                                                                                                                                             |                                                                                            |                                                                                                                                            |                                                                   |                                       |  |  |  |  |  |
| Comments (Reference above questions as appropriate.)                                                                                                                                                                                                        |                                                                                            |                                                                                                                                            |                                                                   |                                       |  |  |  |  |  |
| Performed SWPPP inspection on Spread H at 13617+00. There were also possible issu. All the RCE's were in compliance. All obse completed crossing and bank stabilization of Cahas Mt #2. The reclamation crew has conhydromulching from 13452+00 back toward | section. All perimines observed with rved issues were of stream(S-II7) at mpleted hydromul | neter ECD's were inspected and the vaterbars and end treatments be added to the Punch List and given to 13539+14. Clean up operations area | etween 13575+25 au<br>the contractor. The<br>a continuing to work | nd 13670+00.<br>contractor<br>towards |  |  |  |  |  |
| Note: It is a condition of National Pollutant Discharge Elimination System and Erosion and Sediment permits that a                                                                                                                                          |                                                                                            |                                                                                                                                            |                                                                   |                                       |  |  |  |  |  |