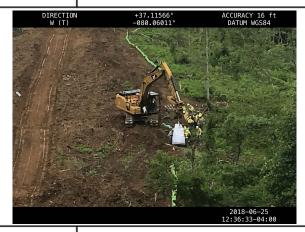

GPS Location 37.2788153205892, -80.0287571614162

Description

13260+00\_062518 crew installing waterbar and sump. Looking SW. See photo for gps data.

GPS Location

37.2789854603235, -80.0285727438331

Description inch s