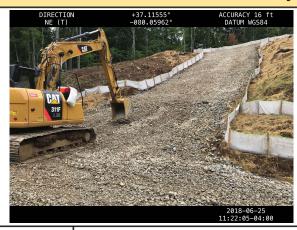

## **Pictures**

DIRECTION +37,11569° ACCURACY 16 ft DATUM WGS84

2018-06-25
13:12:48-04:00

**GPS Location** 

37.2788227869146, -80.0288010061434

Description 13262+66\_062518 crew finishing rock approach. Looking NE. See photo for gps