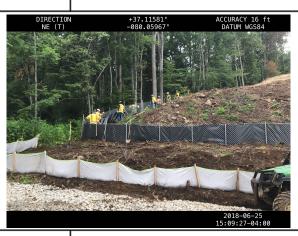

13262+84\_062518 crew upgrading single 18 inch sock with super silt fence. Looking NE. See photo for gps data.

**GPS Location** 

37.2789854603235, -80.0285727438331

Description

13256+52\_062518 crew chinking compost filter sock. Looking W. See photo for gps data.