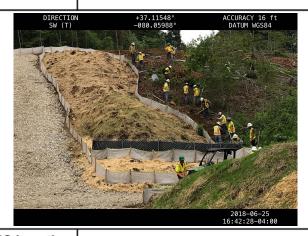

**GPS Location** 

37.2789854603235, -80.0285727438331

Description

13262+84\_062518 crew installing super silt fence. Looking SW. See photo for gps data.

**GPS Location** 

37.2789854603235, -80.0285727438331