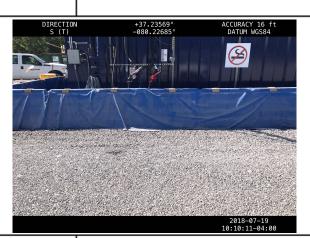

**GPS Location** 

37.2788849833138, -80.0288502410263

Description

MVP-PY-006\_071918 containment under bulk fuel tanks. Looking S. See photo for gps data

GPS Location

37.2788854677418, -80.0288493323688

Description