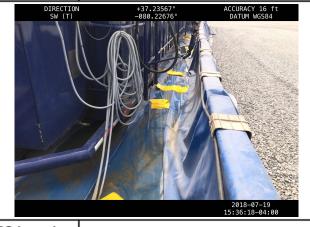

**GPS Location** 

37.2788849833138, -80.0288502410263

Description

MVP-PY-006\_071918 containment under bulk fuel tanks. Looking S. See photo for gps data

GPS Location

37.2788854677418, -80.0288493323688

Description

MVP-PY-006\_071918 containment and absorbent pads under units. Looking NE. See photo for gps data.

**GPS Location** 

37.2788855287167, -80.0288492179962

Description

MVP-PY-006 071918 containment around bulk fuel storage. Looking SW. See photo for gps data.