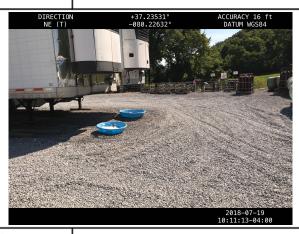

Description

MVP-PY-006\_071917 containment under generator. Looking SE. See photo for gps data.

GPS Location 37.2788850300068, -80.0289598020737

Description

MVP-PY-006 071918 nozzles and hoses inside containment. Looking S. See photo for gps data.