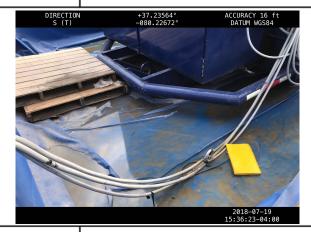

Description

MVP-PY-006\_071917 containment under generator. Looking SE. See photo for gps data.

GPS Location 37.2788850300068, -80.0289598020737

Description

MVP-PY-006 071918 nozzles and hoses inside containment. Looking S. See photo for gps data.

**GPS Location** 

37.2788849833138, -80.0288502410263

Description

MVP-PY-006\_071918 containment under bulk fuel tanks. Looking S. See photo for gps data

GPS Location

37.2788854677418, -80.0288493323688

Description