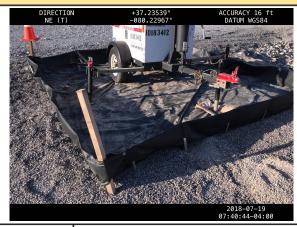

## **Pictures**

GPS Location

37.27885893872, -80.0290009401166

Description

MVP-PY-006\_071918 containment under light plant. Looking NE. See photo for gps data.

**GPS Location** 

37.2788563020201, -80.0289647922174