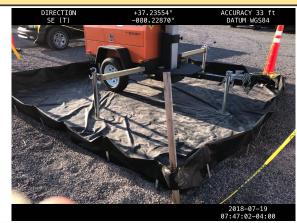

Description

MVP-PY-006\_071917 containment under generator. Looking SE. See photo for gps data.

GPS Location 37.2788850300068, -80.0289598020737

Description

MVP-PY-006 071918 nozzles and hoses inside containment. Looking S. See photo for gps data.