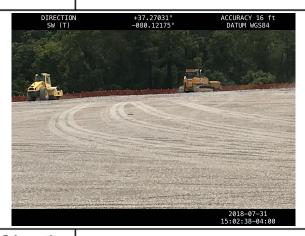

Description

MVP-LY-049\_073118 crew dumping stone. Looking W. See photo for gps data.

GPS Location 37.2702428838585, -80.1217799261959

Description

MVP-LY-049\_073118 secondary containment under generator. Looking N. See photo for gps data.

**GPS Location** 

37.2702876013119, -80.1217575465144

Description

MVP-LY-049\_073118 crew hauling stone. Looking W. See photo for gps data.

GPS Location

37.270287685131, -80.1217649225892

Description

MVP-LY-049\_073118 crew spreading and impacting stone. Looking Sw. See photo for gps data.