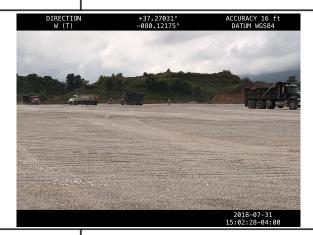

**GPS Location** 

37.2702876013119, -80.1217575465144

Description

MVP-LY-049\_073118 crew hauling stone. Looking W. See photo for gps data.

GPS Location

37.270287685131, -80.1217649225892

Description

MVP-LY-049\_073118 crew spreading and impacting stone. Looking Sw. See photo for gps data.