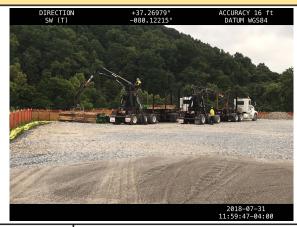

## **Pictures**

GPS Location 37.2708505299289, -80.1210809592904

Description

MVP-LY-049\_073118 crew off loading bridge mats. Looking SW. See photo for gps data.

**GPS Location** 

37.2702735197146, -80.1218951773645