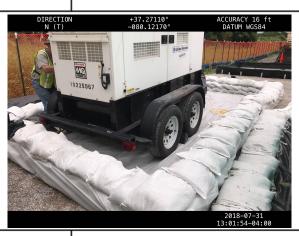

Description

MVP-LY-049\_073118 crew dumping stone. Looking W. See photo for gps data.

GPS Location 37.2702428838585, -80.1217799261959

Description

MVP-LY-049\_073118 secondary containment under generator. Looking N. See photo for gps data.