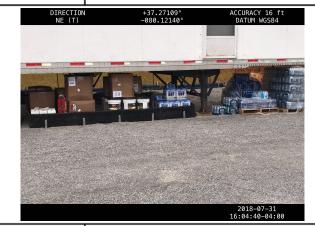

**GPS Location** 

37.2702851286505, -80.1217533555628

Description

MVP-LY-049 073118 secondary containment under Northern Clearings trailer. Looking NE. See photo for gps data.

MVP-34 REV 0 Page 3 of 3