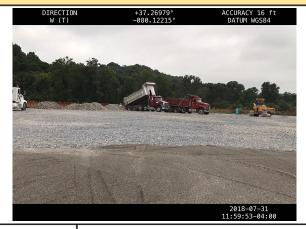

Description

MVP-LY-049\_073118 crew dumping stone. Looking W. See photo for gps data.

GPS Location 37.2702428838585, -80.1217799261959

Description

MVP-LY-049\_073118 secondary containment under generator. Looking N. See photo for gps data.