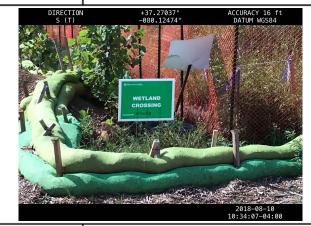

Description

MVP-LY-049 081018 triple stack compost filter sock along drive. Looking W. See photo for gps data.

GPS Location 37.2703074245129, -80.1215731446446

Description

MVP-LY-049 081018 triple stack compost filter sock at feature W-CV21B. Looking S. See photo for gps data.