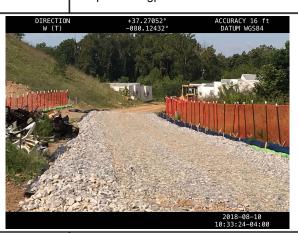

Description

MVP-LY-049 081018 triple stack compost filter sock along drive. Looking W. See photo for gps data.

GPS Location 37.2703074245129, -80.1215731446446

Description

MVP-LY-049 081018 triple stack compost filter sock at feature W-CV21B. Looking S. See photo for gps data.