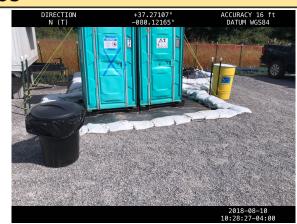

37.2704004217286, -80.1215431374313

Description

MVP-LY-049\_081018 secondary containment under porta toilets. Looking N. See photo for gps data.

GPS Location

37.2703074245129, -80.1215731446446

MVP-LY-049\_081018 secondary containment under Northern Clearing's Trailer. Looking N. Description See photo for gpa data.