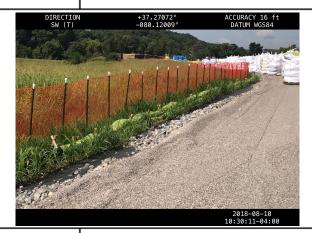

**GPS Location** 

37.2703074245129, -80.1215731446446

Description

MVP-LY-049 081018 safety fence and compost filter sock along boundary. Looking SW. See photo for gps data.

GPS Location

37.2703074245129, -80.1215731446446