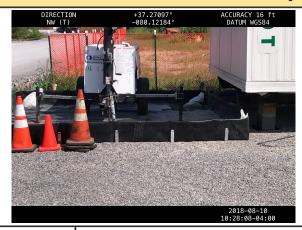

## **Pictures**

Description

GPS Location 37.2704466898341, -80.1215458196403

MVP-LY-049\_081018 secondary containment under light plant free of liquid. Looking NW. See photo for gps data.

**GPS Location** 