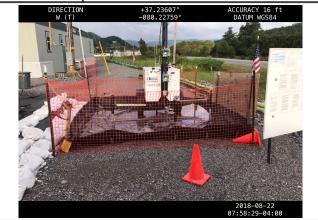

Description

MVP-PY-006\_082218 secondary containment needs attention. Looking N. See photo for gps data.

Description

MVP-PY-006\_082218 compost filter sock along north boundary. Looking NE. See photo for gps data.