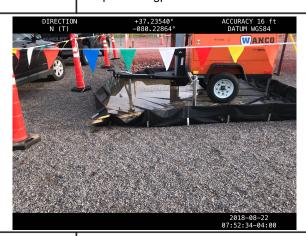

Description

MVP-PY-006\_082218 secondary containment needs attention. Looking N. See photo for gps data.

Description

MVP-PY-006\_082218 compost filter sock along north boundary. Looking NE. See photo for gps data.