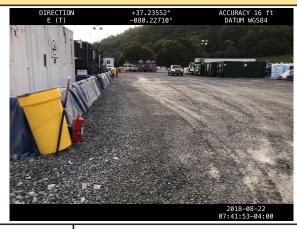

## **Pictures**

**GPS Location** 

37.2705195285727, -80.1230231300742

**GPS Location** 

37.2705580434178, -80.1229290851207

Description

MVP-PY-006\_082218 no fluid deposits on the south side of the bulk fuel tanks. Looking E. See photo for gps data.