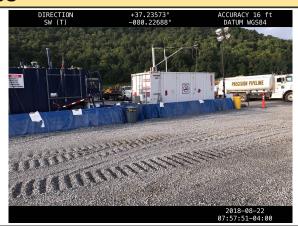

Description

MVP-PY-006\_082218 no fluid deposits on the north side of the bulk fuel tanks. Looking SW. See photo for gps data.

GPS Location 37.2705608932649, -80.1229594276102

**GPS Location** 

37.2705643298452, -80.1229623612763