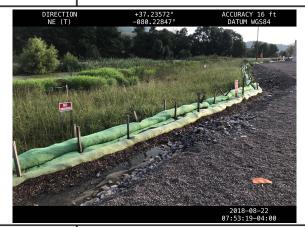

Description

MVP-PY-006\_082218 secondary containment needs attention. Looking N. See photo for gps data.

Description

MVP-PY-006\_082218 compost filter sock along north boundary. Looking NE. See photo for gps data.