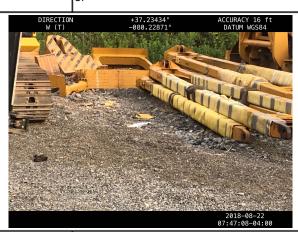

## **Pictures**

**GPS Location** 

37.2705195285727, -80.1230231300742

**GPS Location** 

37.2705580434178, -80.1229290851207

Description

MVP-PY-006\_082218 no fluid deposits on the south side of the bulk fuel tanks. Looking E. See photo for gps data.