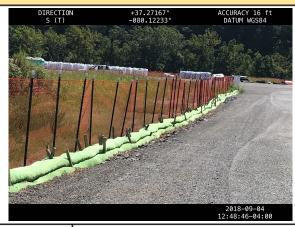

## **Pictures**

GPS Location 37.2787981475495, -80.0289745246171

Description MVP-LY-049\_090418 ECD's and safety fence along drive. Looking S. See photo for gps data.

GPS Location 37.278886878657, -80.0289191873107