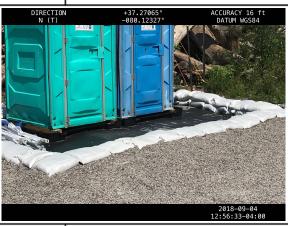

**Description** MVP-LY-049\_090418 Northern Clearing setting up trailer. Looking NE. See photo for gps data.

GPS Location |37.2791406931703, -80.0291748997569

Description

MVP-34 REV 0

MVP-LY-049\_090418 containment's under porta toilets. Looking N. See photo for gps data.

**GPS Location** 37.2791505419065, -80.0291706249863

MVP-LY-049\_090418 crew preforming yard maintenance. Looking SW. see photo for gps data.

**GPS Location** 37.2789468891905, -80.0288267863988

**Description** MVP-LY-049 090418 containment's under porta toilets. Looking N. See photo for gps data.