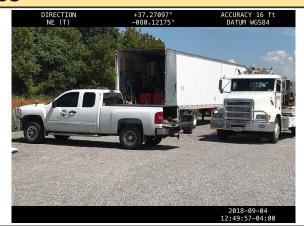

**Description** MVP-LY-049\_090418 Northern Clearing setting up trailer. Looking NE. See photo for gps data.

GPS Location |37.2791406931703, -80.0291748997569

Description

MVP-34 REV 0

MVP-LY-049\_090418 containment's under porta toilets. Looking N. See photo for gps data.