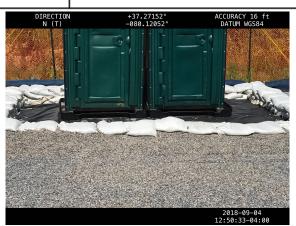

**Description** MVP-LY-049\_090418 Northern Clearing setting up trailer. Looking NE. See photo for gps data.

GPS Location |37.2791406931703, -80.0291748997569

Description

MVP-34 REV 0

MVP-LY-049\_090418 containment's under porta toilets. Looking N. See photo for gps data.

**GPS Location** 37.2791505419065, -80.0291706249863

MVP-LY-049\_090418 crew preforming yard maintenance. Looking SW. see photo for gps data.

**GPS Location** 37.2789468891905, -80.0288267863988

**Description** MVP-LY-049 090418 containment's under porta toilets. Looking N. See photo for gps data.