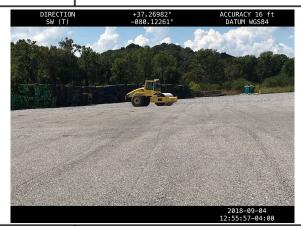

**GPS Location** 37.2791505419065, -80.0291706249863

MVP-LY-049\_090418 crew preforming yard maintenance. Looking SW. see photo for gps data.

**GPS Location** 37.2789468891905, -80.0288267863988

**Description** MVP-LY-049 090418 containment's under porta toilets. Looking N. See photo for gps data.