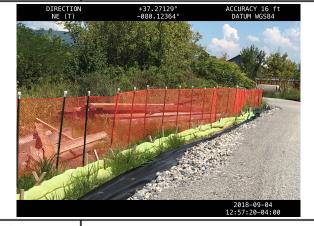

## **Pictures**

GPS Location 37.2787981475495, -80.0289745246171

Description MVP-LY-049\_090418 ECD's and safety fence along drive. Looking S. See photo for gps data.

GPS Location 37.278886878657, -80.0289191873107

GPS Location

37.2791681019936, -80.0289544557035 MVP-LY-049 090418 ECD's and safety fence

Page 3 of 3

**Description** along north side of drive. Looking NE. See photo for gps data.