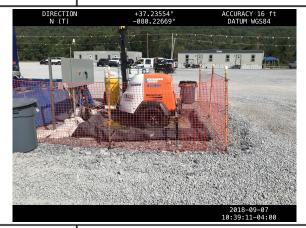

Description

MVP-PY-006\_090718 light plant in containment. Looking E. See photo for gps

GPS Location 37.2787675727506, -80.0289431401342

Description

MVP-PY-006\_090718 no fluid deposits on the north side of the bulk fuel tanks. Looking SE. see photo for gps data.