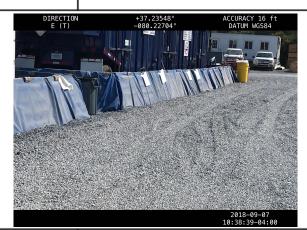

**GPS Location** 

37.2787703806882, -80.0289246161282

Description

MVP-PY-006\_090718 no fluid on the south side of the bulk fuel tanks. Looking E, See photo for gps data.

GPS Location

37.2787232056089, -80.028980599676