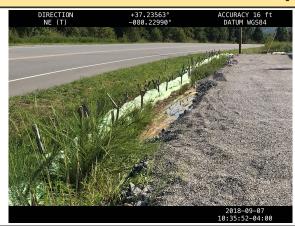

## **Pictures**

GPS Location 37.2789142141466, -80.0287978817523

Description

MVP-PY-006\_090718 compost filter sock along north boundary. Looking NE. See photo for gps data.

**GPS Location** 

37.2787564248194, -80.0289599039406