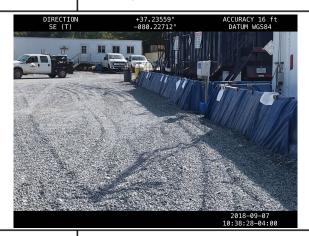

Description

MVP-PY-006\_090718 light plant in containment. Looking E. See photo for gps

GPS Location 37.2787675727506, -80.0289431401342

Description

MVP-PY-006\_090718 no fluid deposits on the north side of the bulk fuel tanks. Looking SE. see photo for gps data.