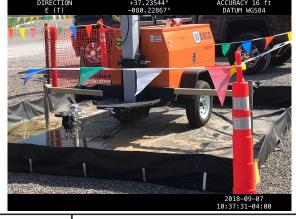

Description

MVP-PY-006\_090718 light plant in containment. Looking E. See photo for gps

GPS Location 37.2787675727506, -80.0289431401342

Description

MVP-PY-006\_090718 no fluid deposits on the north side of the bulk fuel tanks. Looking SE. see photo for gps data.