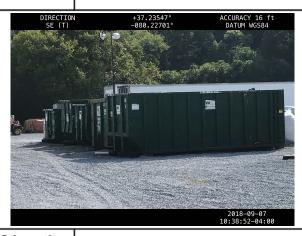

Description

MVP-PY-006\_090718 dumpster area clean. Looking SE. See photo for gps data.

GPS Location 37.2787746973683, -80.0289050024748

Description

MVP-PY-006 090718 light plant in containment. Looking N. See photo for gps data.