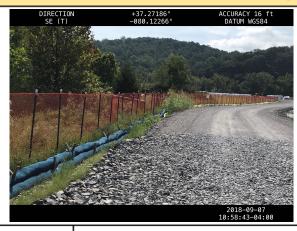

## **Pictures**

GPS Location 37.2788066743289, -80.0288414676488

**GPS Location** 

37.2787913773556, -80.0288147293777

Description

MVP-LY-049\_090718 ECD's and safety along drive. Looking SE. See photo for gps data.