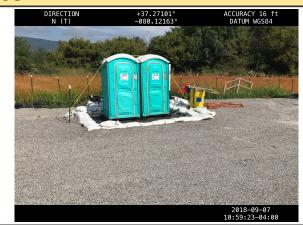

Description

MVP-LY-049\_090718 porta toilets in containment. Looking N. See photo for gps

**GPS Location** 

37.278875531895, -80.0288813303026

**GPS Location** 

37.2788289701913, -80.0287960377336

Description