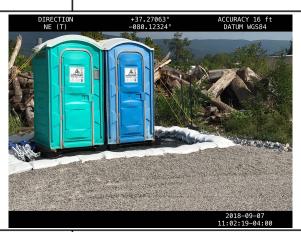

MVP-LY-049\_090718 ports toilets in containment. Looking NE. See photo for gps data.

Description

MVP-LY-049\_090718 W-CV21B ECD's at feature. Looking S. See photo for gps data.

GPS Location

37.2788616596137, -80.0287959539146