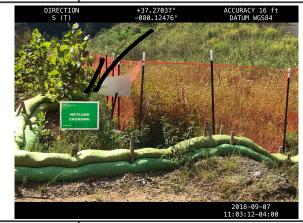

37.2788607795139, -80.0287897513062

Description

MVP-LY-049 090718 W-CV21A ECD's at feature. Looking W. See photo for gps data.

Description

**GPS Location** 

MVP-LY-049 090718 ECD's and safety fence along north side of drive. Looking N. See photo for gps data.