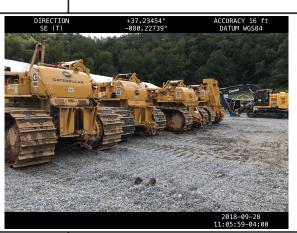

**GPS Location** 37.2706130287026, -80.1238379348816

MVP-PY-006\_092818 no sheen on containment's. Looking W. See photo for gps Description data.

GPS Location 37.2706137411643, -80.1238714624943

MVP-PY-006\_092818 inspected equipment before transporting to the ROW. Looking SE. Description See photo for gps data.