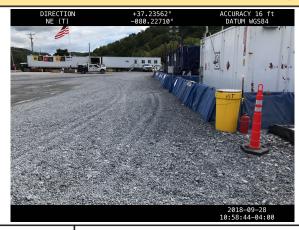

## **Pictures**

GPS Location 37.2706898907547, -80.1238367614151

MVP-PY-006\_092818 no fluid deposits on the north side of the bulk fuel tanks. Looking E. Description See photo for gps data.

**GPS Location** 37.2706898907547, -80.1238367614151