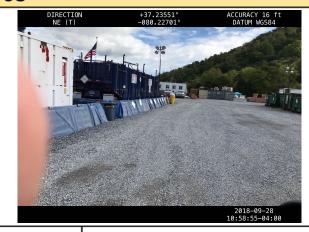

MVP-PY-006\_092818 no fluid deposits on the south side of the bulk fuel tanks. Looking E. Description See photo for gps data.

GPS Location 37.2706898907547, -80.1238367614151

> MVP-PY-006\_092818 dumpster area free of loose trash. Looking SE. See photo for gps data.