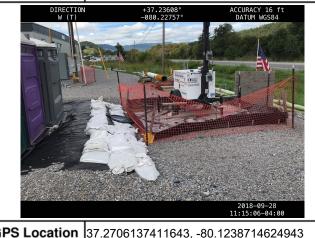

**GPS Location** 

MVP-PY-006 092818 containment had been pump out. Looking W. See photo for gps data.

MVP-34 REV 0 Page 3 of 3

Description

Description