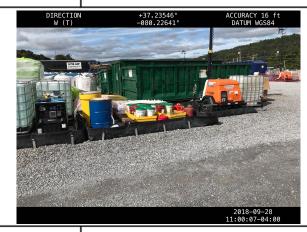

**GPS Location** 37.2706130287026, -80.1238379348816

MVP-PY-006\_092818 no sheen on containment's. Looking W. See photo for gps Description data.

GPS Location 37.2706137411643, -80.1238714624943

MVP-PY-006\_092818 inspected equipment before transporting to the ROW. Looking SE. Description See photo for gps data.