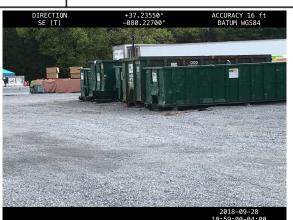

MVP-PY-006\_092818 no fluid deposits on the south side of the bulk fuel tanks. Looking E. Description See photo for gps data.

GPS Location 37.2706898907547, -80.1238367614151

> MVP-PY-006\_092818 dumpster area free of loose trash. Looking SE. See photo for gps data.