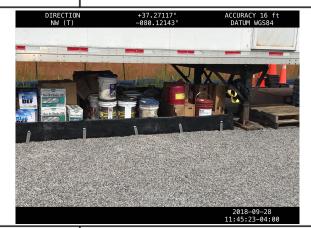

Description

MVP-LY-049\_092818 containment under light plant. Looking NW. See photo for gps data.

Description

MVP-LY-049\_092818 containment for stored materials. Looking NW. See photo for gps data.

GPS Location

37.2706137411643, -80.1238714624943

Description

37.2706137411643, -80.1238714624943

Description

MVP-LY-049\_092818 containment under light plant. Looking N. See photo for gps data.

MVP-LY-049\_092818 dumpster area free of loose trash. Tooking NE. See photo for gps data.