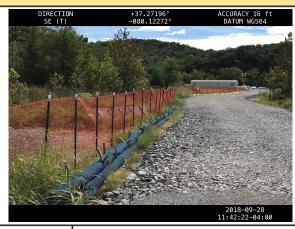

## **Pictures**

ACCURACY 16 DATUM WGS8

GPS Location 37.2706222907056, -80.1238750667126

37.2706222907056, -80.1238750667126

Description

MVP-LY-049\_092818 ECD's and safety fence a long drive. Looking SE. see photo for gps