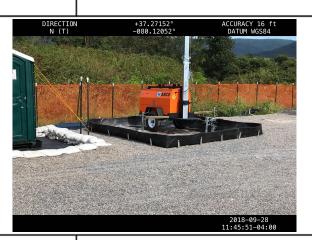

37.2706137411643, -80.1238714624943

Description

37.2706137411643, -80.1238714624943

Description

MVP-LY-049\_092818 containment under light plant. Looking N. See photo for gps data.

MVP-LY-049\_092818 dumpster area free of loose trash. Tooking NE. See photo for gps data.