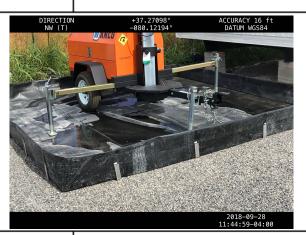

Description

MVP-LY-049\_092818 containment under light plant. Looking NW. See photo for gps data.

Description

MVP-LY-049\_092818 containment for stored materials. Looking NW. See photo for gps data.

GPS Location