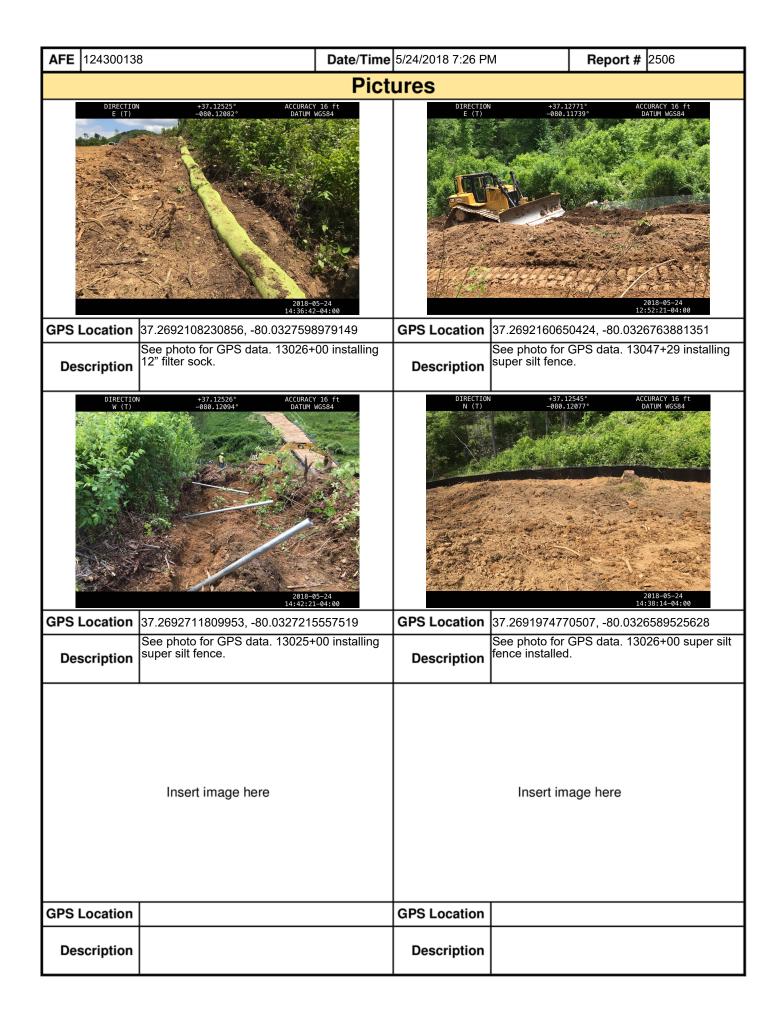

MVP-34 REV 0 Page 2 of 3

maintenance program be conducted to provide for the operation and maintenance of all BMPs to be inspected on a weekly basis and after each stormwater event. Please list in the space provided comments to note if repairs or replacement are needed or have been made for BMPs as a result of the inspection. Failure to conduct the required inspection may result in permit suspension or the imposition of civil penalties. If supplemental monitoring is required