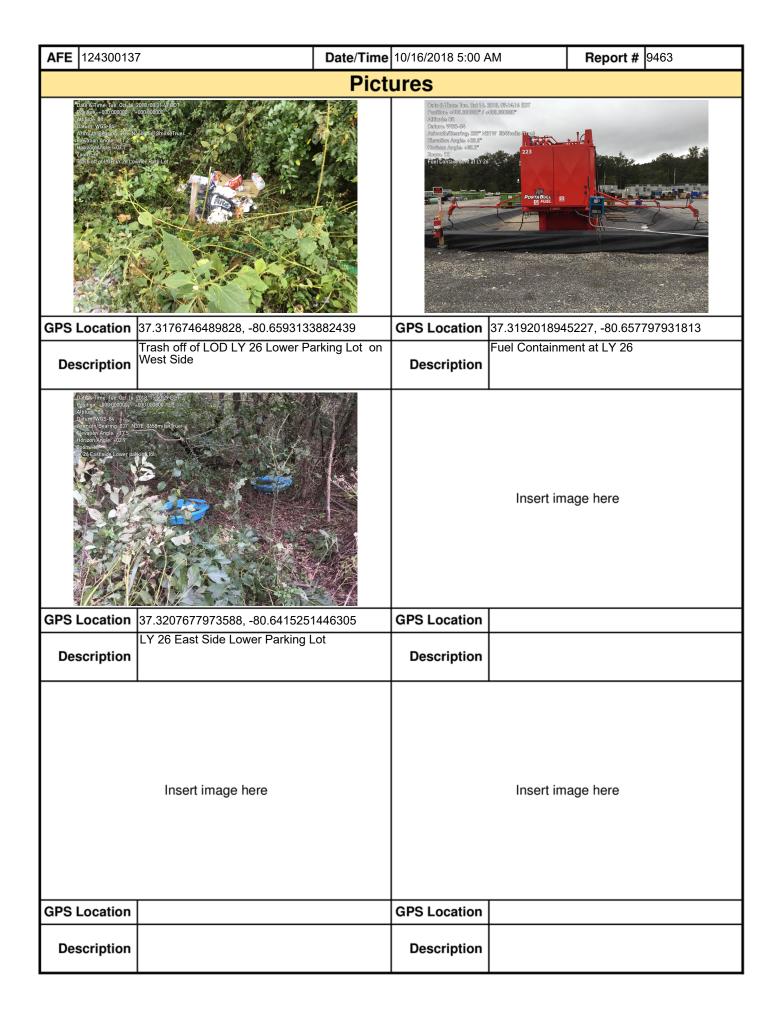

| AFE   124300137   Date/Time   10/16/2018 5:00 AM   Report #   9463                                                                  |                     |                                   |                       |                  |  |  |  |  |  |  |  |
|-------------------------------------------------------------------------------------------------------------------------------------|---------------------|-----------------------------------|-----------------------|------------------|--|--|--|--|--|--|--|
| <ol><li>PCSM BMPs (List BMPs and note if<br/>picture is required.)</li></ol>                                                        | installed and ma    | intained as per the plan. If cor  | rective action is nee | eded, a          |  |  |  |  |  |  |  |
| PCSM BMPs                                                                                                                           | Compliance<br>Level | Corrective Action                 | Corrective Time Frame | Date<br>Repaired |  |  |  |  |  |  |  |
|                                                                                                                                     |                     |                                   |                       |                  |  |  |  |  |  |  |  |
|                                                                                                                                     |                     |                                   |                       |                  |  |  |  |  |  |  |  |
|                                                                                                                                     |                     |                                   |                       |                  |  |  |  |  |  |  |  |
|                                                                                                                                     |                     |                                   |                       |                  |  |  |  |  |  |  |  |
|                                                                                                                                     |                     |                                   |                       |                  |  |  |  |  |  |  |  |
|                                                                                                                                     |                     |                                   |                       |                  |  |  |  |  |  |  |  |
|                                                                                                                                     |                     |                                   |                       |                  |  |  |  |  |  |  |  |
| 7. Identify all remedial measures that h                                                                                            | ave been taken s    | since the previous inspection wa  | as conducted.         |                  |  |  |  |  |  |  |  |
|                                                                                                                                     |                     |                                   |                       |                  |  |  |  |  |  |  |  |
|                                                                                                                                     |                     |                                   |                       |                  |  |  |  |  |  |  |  |
| Comments (Reference above questions                                                                                                 |                     |                                   |                       |                  |  |  |  |  |  |  |  |
| Conducted Weekly VA SWPPP at LY 26. O Parking Lot off LOD. See pictures.                                                            | bserved Trash off   | LOD in Lower Parking Lot on the V | Vest Side. also on Ea | st Side of       |  |  |  |  |  |  |  |
| All inspected ECDs are acceptable.                                                                                                  |                     |                                   |                       |                  |  |  |  |  |  |  |  |
|                                                                                                                                     |                     |                                   |                       |                  |  |  |  |  |  |  |  |
|                                                                                                                                     |                     |                                   |                       |                  |  |  |  |  |  |  |  |
|                                                                                                                                     |                     |                                   |                       |                  |  |  |  |  |  |  |  |
|                                                                                                                                     |                     |                                   |                       |                  |  |  |  |  |  |  |  |
|                                                                                                                                     |                     |                                   |                       |                  |  |  |  |  |  |  |  |
|                                                                                                                                     |                     |                                   |                       |                  |  |  |  |  |  |  |  |
|                                                                                                                                     |                     |                                   |                       |                  |  |  |  |  |  |  |  |
| <b>Note:</b> It is a condition of National Polluta<br>maintenance program be conducted to<br>weekly basis and after each stormwater | provide for the op  | peration and maintenance of all   | BMPs to be inspec     | cted on a        |  |  |  |  |  |  |  |
| replacement are needed or have been r                                                                                               |                     |                                   |                       |                  |  |  |  |  |  |  |  |