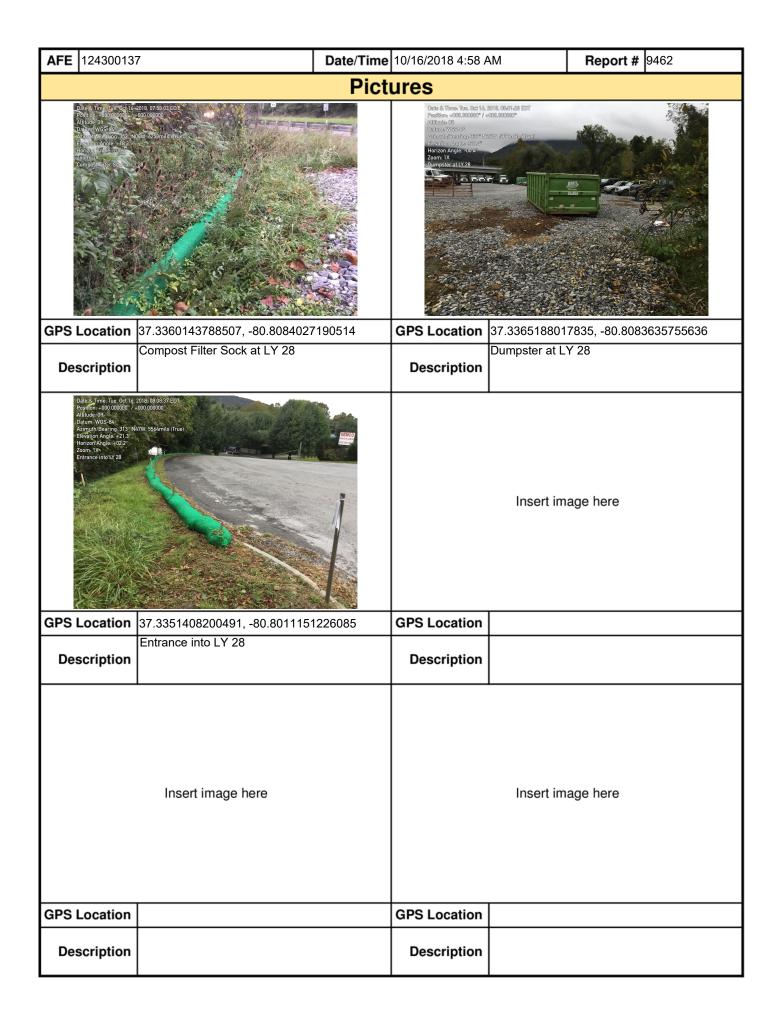

| Mour Mour                                                                              | tain<br>Valley  |                  | Visu                | ıal S                        | Site I        | ns    | specti      | on R     | ерс     | ort              |       |                  |
|----------------------------------------------------------------------------------------|-----------------|------------------|---------------------|------------------------------|---------------|-------|-------------|----------|---------|------------------|-------|------------------|
| Project Nar                                                                            | ne H-600 Pipe   | eline Spread G   |                     | Al                           | <b>FE</b> 124 | 300   | 137         | Sp       | read    | H-600 Pipelir    | ne Sp | oread G          |
| Contract                                                                               | or Precision    |                  |                     |                              | •             |       |             | Rep      | ort #   | 9462             |       |                  |
| Inspect                                                                                | or Clinton Ba   | nks              |                     |                              |               |       |             | Date/    | Гіте    | 10/16/2018       | 3 4:5 | 58 AM            |
| Permit #                                                                               | TBD             |                  | Inspection          | Туре                         | VA SW         | PP    |             | Statio   | n Beg   | in +28           |       |                  |
| State                                                                                  | VA              |                  | Inspection          | Area                         | Full          |       |             | Stati    | ion Eı  | nd +28           |       |                  |
| County                                                                                 | Giles           |                  | Gr                  | ound                         | Wet           |       |             |          | Temp    | erature (º       | F)    | 55.00            |
| Municipality                                                                           | N/A             |                  | We                  | ather Cloudy Rain Gauge (in) |               |       |             |          |         |                  | n)    | 0.00             |
| GPS Location                                                                           | 37.335991873    | 4406, -80.8084   | 1184770294          |                              |               |       | Rain Ad     | cumula   | ation   | Time (day        | s)    | 1.00             |
| 1. Are the appro                                                                       | oved (stampe    | d) E&S Plan a    | and PCSM Pla        | CSM Plan present on site?    |               |       |             |          |         |                  | Yes   |                  |
| , , , ,                                                                                | the MVP Env     | rironmental P    | ermitting Coo       | rdinato                      | r and e       | xpl   | ain in con  | nments.) | )       |                  |       | No               |
| <ol> <li>Is Constructing followed? (If</li> <li>E&amp;S BMPs (is required.)</li> </ol> | No, notify MV   | P Environme      | ntal Permittino     | g Coor                       | dinator       | and   | d explain   | in comm  | nents.) | )                |       | Yes<br>a picture |
| E                                                                                      | &S BMPs         | С                | compliance<br>Level |                              | Corre         | ctiv  | e Action    |          |         | rective<br>Frame | R     | Date<br>epaired  |
| Compost Filter So                                                                      | ock             | Acc              | eptable             |                              |               |       |             |          |         |                  |       |                  |
| Housekeeping                                                                           |                 | Acc              | eptable             |                              |               |       |             |          |         |                  |       |                  |
| Rock Construction                                                                      | n Entrance      | Acc              | eptable             |                              |               |       |             |          |         |                  |       |                  |
| Safety Fence                                                                           |                 | Acc              | eptable             |                              |               |       |             |          |         |                  |       |                  |
|                                                                                        |                 |                  |                     |                              |               |       |             |          |         |                  |       |                  |
|                                                                                        |                 |                  |                     |                              |               |       |             |          |         |                  |       |                  |
|                                                                                        |                 |                  |                     |                              |               |       |             |          |         |                  |       |                  |
| 5. Site Conditi                                                                        | ons             |                  |                     |                              |               |       |             |          |         |                  |       |                  |
| Is an unauthoriz<br>beyond defined<br>a photo and imn                                  | limits of distu | bance resulti    | ng from earth       | distur                       | bance a       | activ | vity or ine | -        |         |                  |       | No               |
| Have inactive di                                                                       | sturbed areas   | s (stockpiles, f | final grade) be     | en sta                       | bilized       | per   | state req   | uiremer  | nts?    |                  |       | Yes              |
| Are slopes 3:1 a                                                                       | and greater sta | abilized with a  | ppropriate BN       | MPs as                       | per E8        | kS p  | olans?      |          |         |                  |       | Yes              |
| Has a new slip/s                                                                       | slide been obs  | served? (If ye   | s, complete S       | Slide R                      | eport F       | orm   | 1)          |          |         |                  |       | No               |