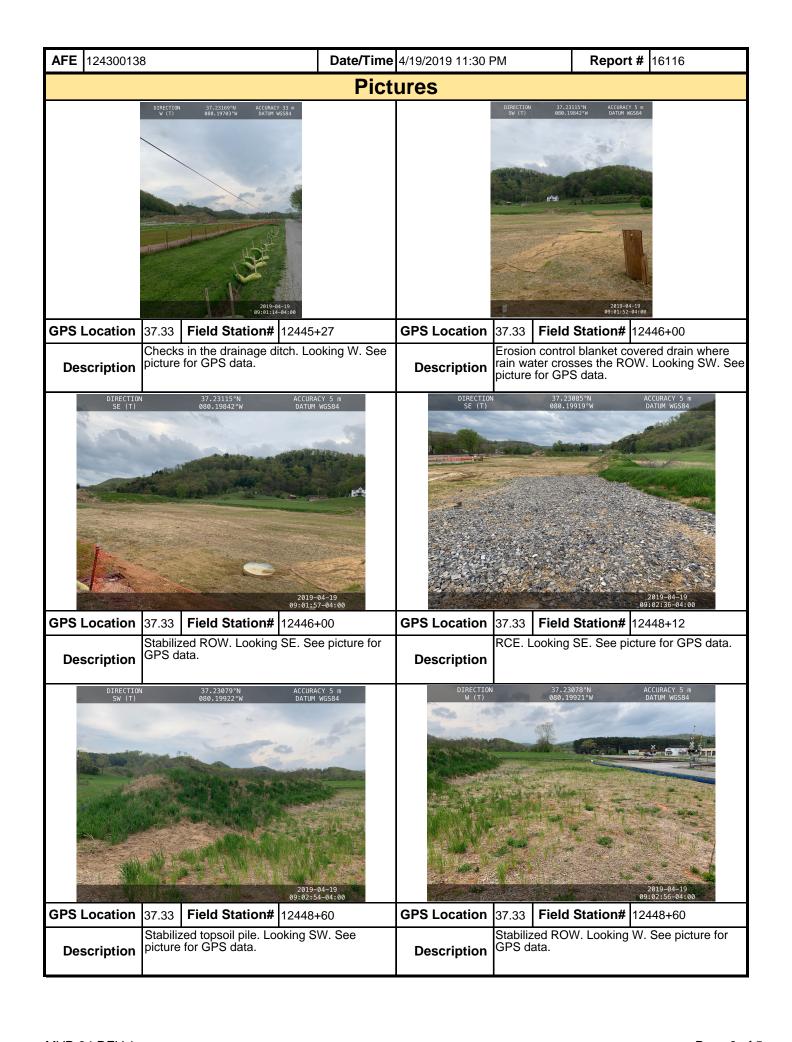

|                                        |                  |
| <b>Note:</b> It is a condition of National Pollutan maintenance program be conducted to pr                    |                     |                                                                               |                                        |                  |

weekly basis and after each stormwater event. Please list in the space provided comments to note if repairs or replacement are needed or have been made for BMPs as a result of the inspection. Failure to conduct the required inspection may result in permit suspension or the imposition of civil penalties. If supplemental monitoring is required

as part of a permit condition this form may be used to meet those monitoring requirements.



| <b>AFE</b> 124300138 | 3                 | Date/Time | 4/19/2019 11:30 F | PM   | Report         | # 16116 |  |  |  |
|----------------------|-------------------|-----------|-------------------|------|----------------|---------|--|--|--|
|                      |                   | Pict      | ures              |      |                |         |  |  |  |
|                      | Insert image here |           | Insert image here |      |                |         |  |  |  |
| GPS Location         | Field Station#    |           | GPS Location      | F    | Field Station# |         |  |  |  |
| Description          |                   |           | Description       |      |                |         |  |  |  |
|                      | Insert image here |           |                   |