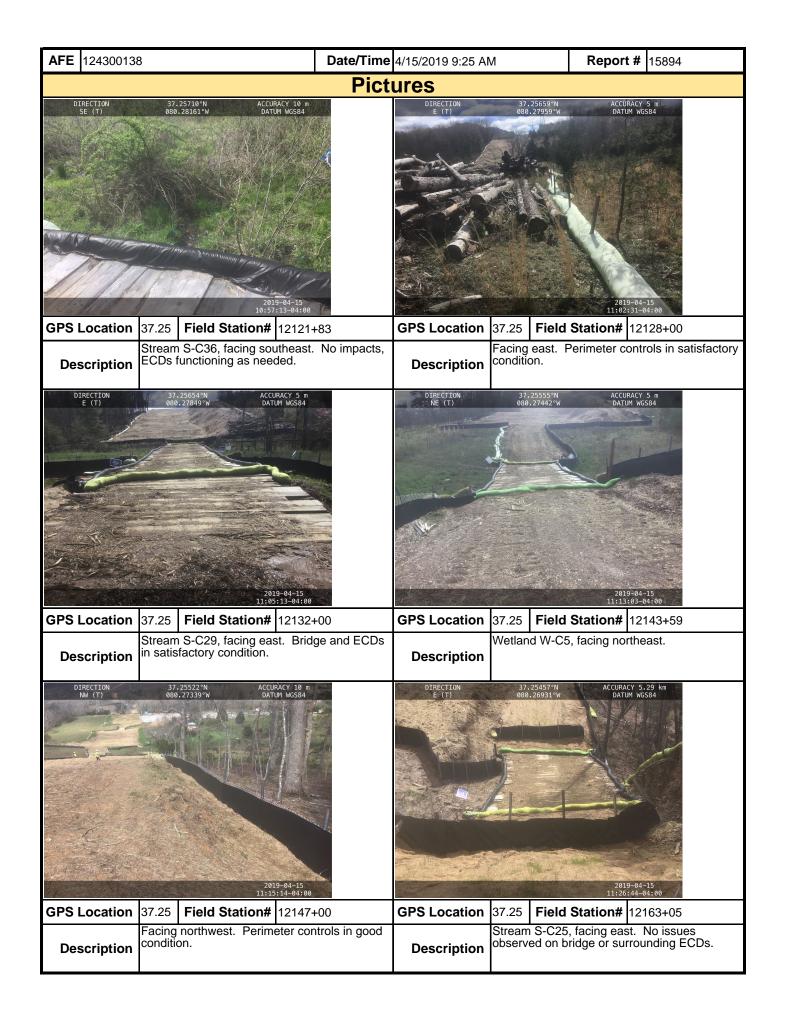

>NATUM WGS84<br>2019-04-15<br>:41:49-04:00 |
| GPS L | ocation            | 37.25                        | Field Station#                                                | 12198+                               | -44                          | <b>GPS Location</b> | 37.25    | Field Station                                          | <b>‡</b> 12      | 108+41                                                   |
| Des   | cription           | IECDs i                      | n S-MM13, facing<br>in satisfactory cor<br>s from the rain ev | ndition. N                           | idge and<br>lo apparent      | Description         | in satis | S-F15, facing ea<br>factory condition<br>e rain event. | ast. I<br>, no a | Bridge and ECDs apparent impacts                         |

MVP-34 REV 1 Page 3 of 5



MVP-34 REV 1 Page 4 of 5

MVP-34 REV 1 Page 5 of 5

| Mour Mour                                             | ntair<br>Val                                                                                                                                                                                          | ley                           |          | Visu                | ual S   | Site  | e Ins   | specti      | on R     | epc                | ort |              |             |                |
|-------------------------------------------------------|-------------------------------------------------------------------------------------------------------------------------------------------------------------------------------------------------------|-------------------------------|--------