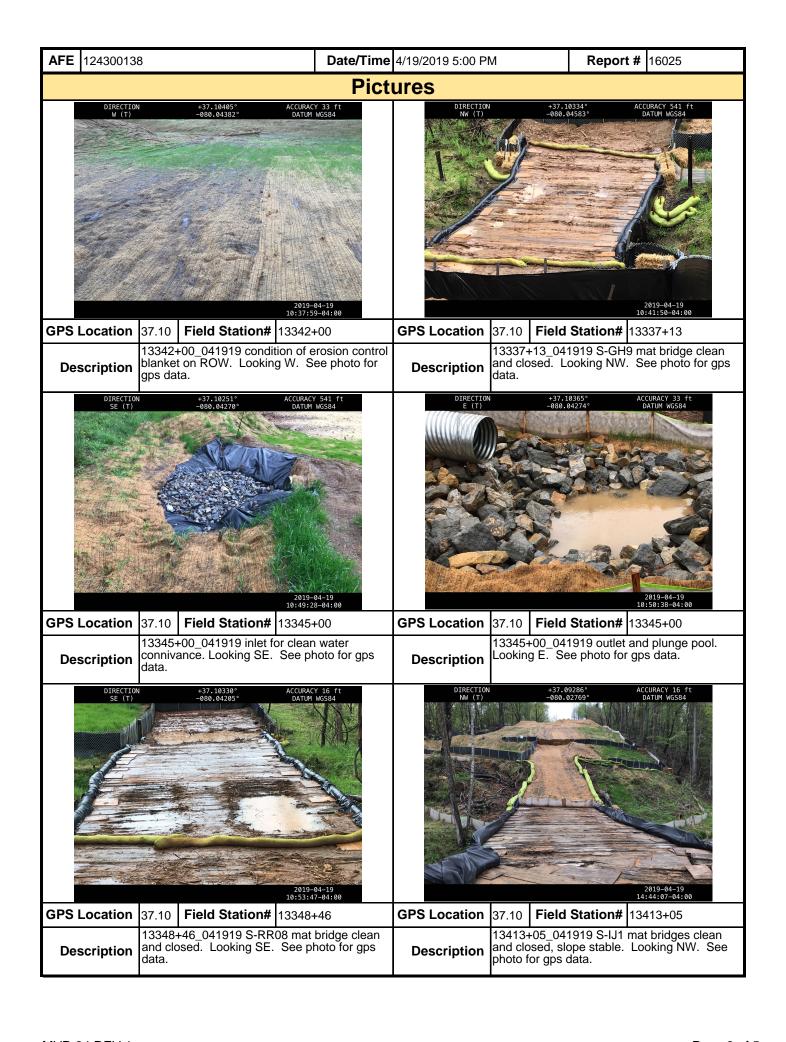

| its to note if re                  | pairs or                           |  |  |  |  |
| replac                                                                                                                                       | ement are needed or have been i                                                 | made f                | or BMPs a                   | as a result of the inspection. Failu                                       | ire to conduct                     | the required                       |  |  |  |  |

MVP-34 REV 1 Page 2 of 5

inspection may result in permit suspension or the imposition of civil penalties. If supplemental monitoring is required

as part of a permit condition this form may be used to meet those monitoring requirements.



MVP-34 REV 1 Page 3 of 5

| <b>AFE</b> 124300138 | 3                 | Date/Time | e 4/19/2019 5:00 PM Report # 16025 |       |          |  |  |  |
|----------------------|-------------------|-----------|------------------------------------|-------|----------|--|--|--|
|                      |                   | Pict      | ures                               |       |          |  |  |  |
|                      | Insert image here |           | Insert image here                  |       |          |  |  |  |
| GPS Location         | Field Station#    |           | GPS Location                       | Field | Station# |  |  |  |
| Description          |                   |           | Description                        |       |          |  |  |  |
|                      | Insert image he