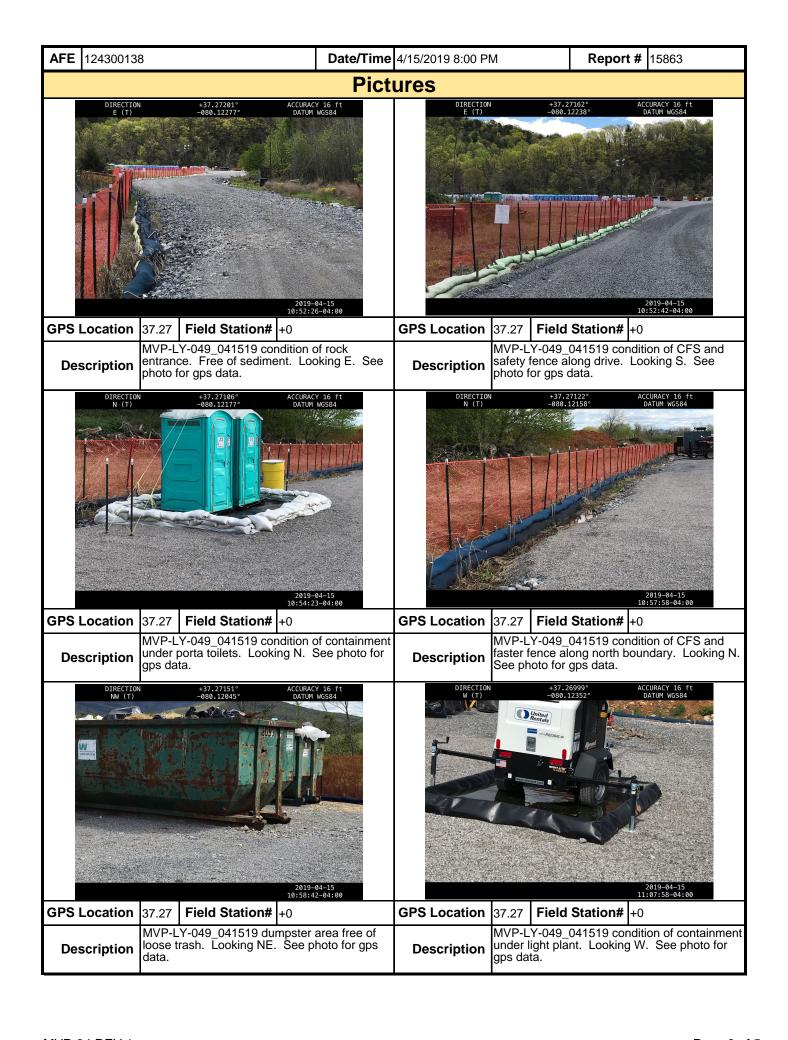

ats. Observed t | compost filter sock in good condition he safety fence along the boundary v | n. El observed no t<br>was in good conditi | rash along<br>on. The rock |
| <b>Note:</b> It is a condition of National Pollutan maintenance program be conducted to proweekly basis and after each stormwater ereplacement are needed or have been materials.                                           | ovide for the op<br>event. Please li    | peration and maintenance of all E<br>st in the space provided commer       | MPs to be inspect<br>ts to note if repai   | cted on a<br>rs or         |

inspection may result in permit suspension or the imposition of civil penalties. If supplemental monitoring is required

as part of a permit condition this form may be used to meet those monitoring requirements.



| <b>AFE</b> 124300138 | 3                 | Date/Time | e 4/15/2019 8:00 PM Report # 15863 |      |                |  |  |  |  |  |
|----------------------|-------------------|-----------|------------------------------------|------|----------------|--|--|--|--|--|
|                      |                   | Pict      | ures                               |      |                |  |  |  |  |  |
|                      | Insert image here |           | Insert image here                  |      |                |  |  |  |  |  |
| GPS Location         | Field Station#    |           | GPS Location                       | F    | ield Station#  |  |  |  |  |  |
| Description          |                   |           | Description                        |      |                |  |  |  |  |  |