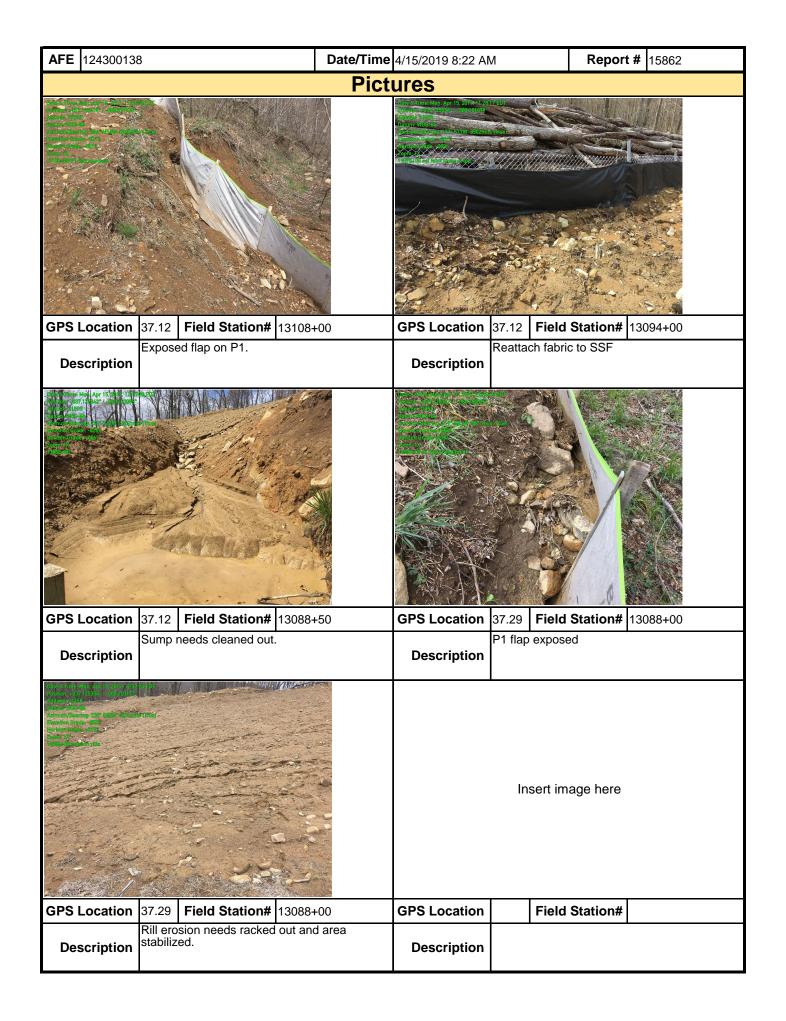

| No issues or impacts found in the area.                                   |



| <b>AFE</b> 124300138 | 3                 | Date/Time | e 4/15/2019 8:22 AM Report # 15862 |      |               |  |  |  |  |  |
|----------------------|-------------------|-----------|------------------------------------|------|---------------|--|--|--|--|--|
|                      |                   | Pict      | ures                               |      |               |  |  |  |  |  |
|                      | Insert image here |           | Insert image here                  |      |               |  |  |  |  |  |
| GPS Location         | Field Station#    |           | GPS Location                       | F    | ield Station# |  |  |  |  |  |
| Description          |                   |           | Description                        |      |               |  |  |  |  |  |
|