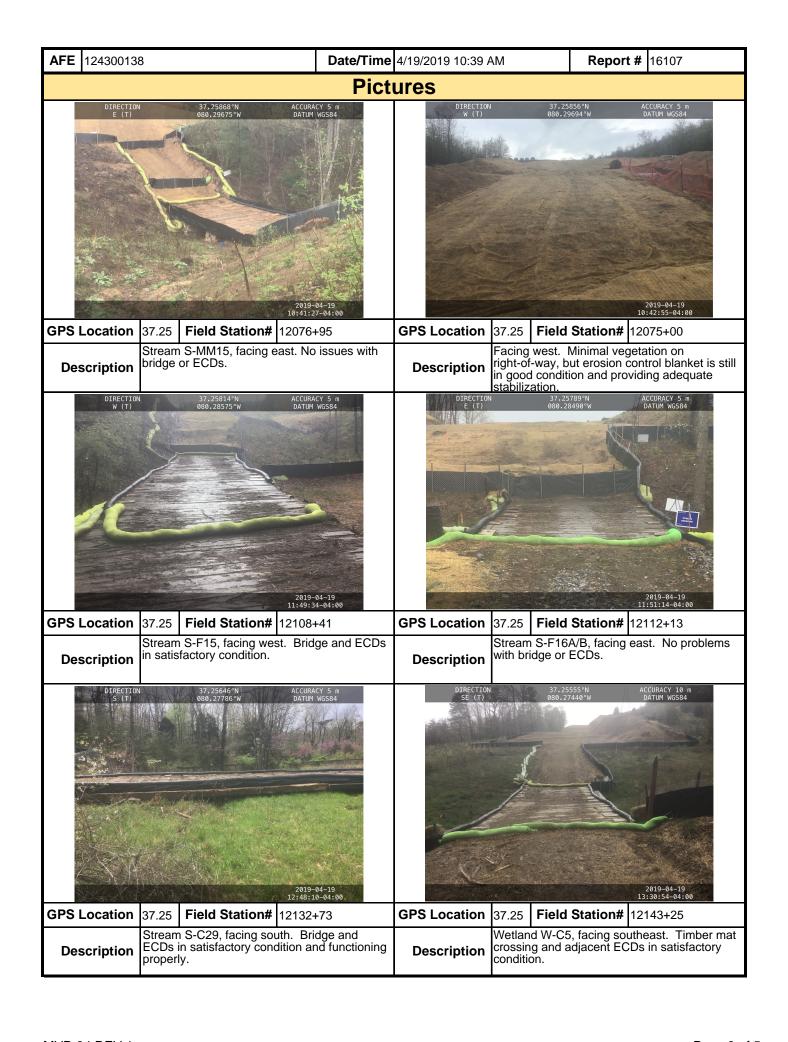

_                         | mination System and Erosion and peration and maintenance of all B                                                                |                       |           |
|                | . •                                    | •                    |                           | st in the space provided commen                                                                                                  |                       |           |

replacement are needed or have been made for BMPs as a result of the inspection. Failure to conduct the required inspection may result in permit suspension or the imposition of civil penalties. If supplemental monitoring is required

as part of a permit condition this form may be used to meet those monitoring requirements.



| <b>AFE</b> 124300138 | 3                 | Date/Time | 4/19/2019 10:39 A | ΛM   | Report         | # 16107 |  |  |  |
|----------------------|-------------------|-----------|-------------------|------|----------------|---------|--|--|--|
|                      |                   | Pict      | ures              |      |                |         |  |  |  |
|                      | Insert image here |           | Insert image here |      |                |         |  |  |  |
| GPS Location         | Field Station#    |           | GPS Location      | F    | Field Station# |         |  |  |  |
| Description          |                   |           | Description       |      |                |         |  |  |  |
|                      | Insert image here |           |                   |