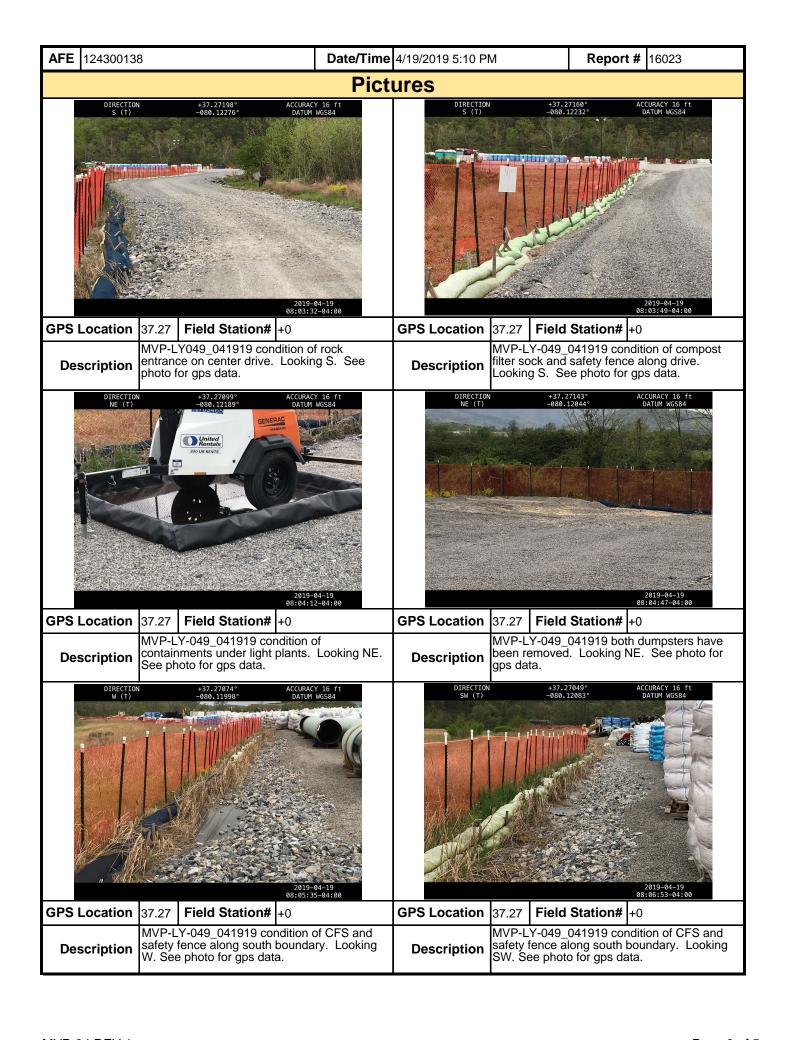

<b>Note:</b> It is a condition of National Pollutar<br>maintenance program be conducted to p  | _                                 |                                                                            |                                        |                            |
| weekly basis and after each stormwater or replacement are needed or have been m               |                                   |                                                                            |                                        |                            |

MVP-34 REV 1 Page 2 of 5

inspection may result in permit suspension or the imposition of civil penalties. If supplemental monitoring is required

as part of a permit condition this form may be used to meet those monitoring requirements.



MVP-34 REV 1 Page 3 of 5

| <b>AFE</b> 124300138 | 3                 | Date/Time | e 4/19/2019 5:10 PM Report # 16023 |           |           |  |  |  |  |  |
|----------------------|-------------------|-----------|------------------------------------|-----------|-----------|--|--|--|--|--|
|                      |                   | Pict      | ures                               |           |           |  |  |  |  |  |
|                      | Insert image here |           | Insert image here                  |           |           |  |  |  |  |  |
| GPS Location         | Field Station#    |           | GPS Location                       | Field     | Station#  |  |  |  |  |  |
| Description          |                   |           | Description                        |           |