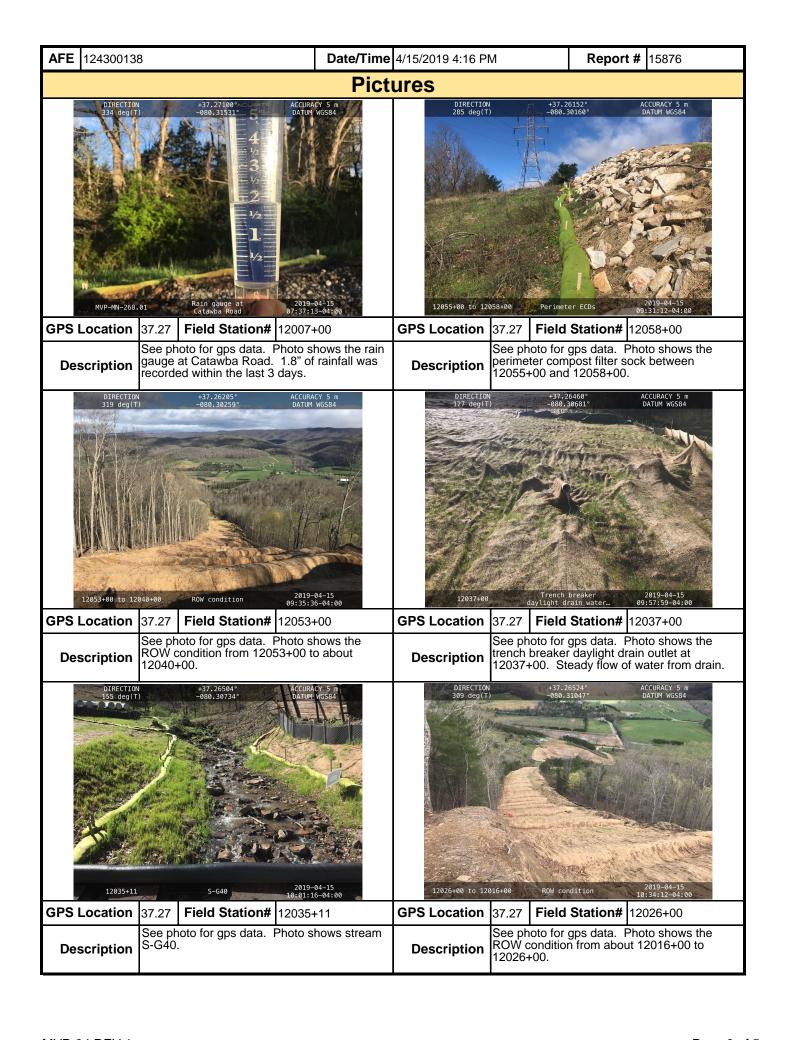

en shift<br>valked this section of F<br>etween 12051+00 and | st 24 hours. s been ECDs, ed out of ROW today 112052+50. |  |  |  |  |

**Note:** It is a condition of National Pollutant Discharge Elimination System and Erosion and Sediment permits that a maintenance program be conducted to provide for the operation and maintenance of all BMPs to be inspected on a weekly basis and after each stormwater event. Please list in the space provided comments to note if repairs or replacement are needed or have been made for BMPs as a result of the inspection. Failure to conduct the required inspection may result in permit suspension or the imposition of civil penalties. If supplemental monitoring is required as part of a permit condition this form may be used to meet those monitoring requirements.



| <b>AFE</b> 124300138 | 3                 | Date/Time | 4/15/2019 4:16 PM Report # 15876 |           |            |  |  |  |  |  |
|----------------------|-------------------|-----------|----------------------------------|-----------|------------|--|--|--|--|--|
|                      |                   | Pictu     | ıres                             |           |            |  |  |  |  |  |
|                      | Insert image here |           | Insert image here                |           |            |  |  |  |  |  |
| GPS Location         | Field Station#    |           | GPS Location                     | Field     | d Station# |  |  |  |  |  |
| Description          |                   |           | Description                      |           |            |  |  |  |  |  |
|