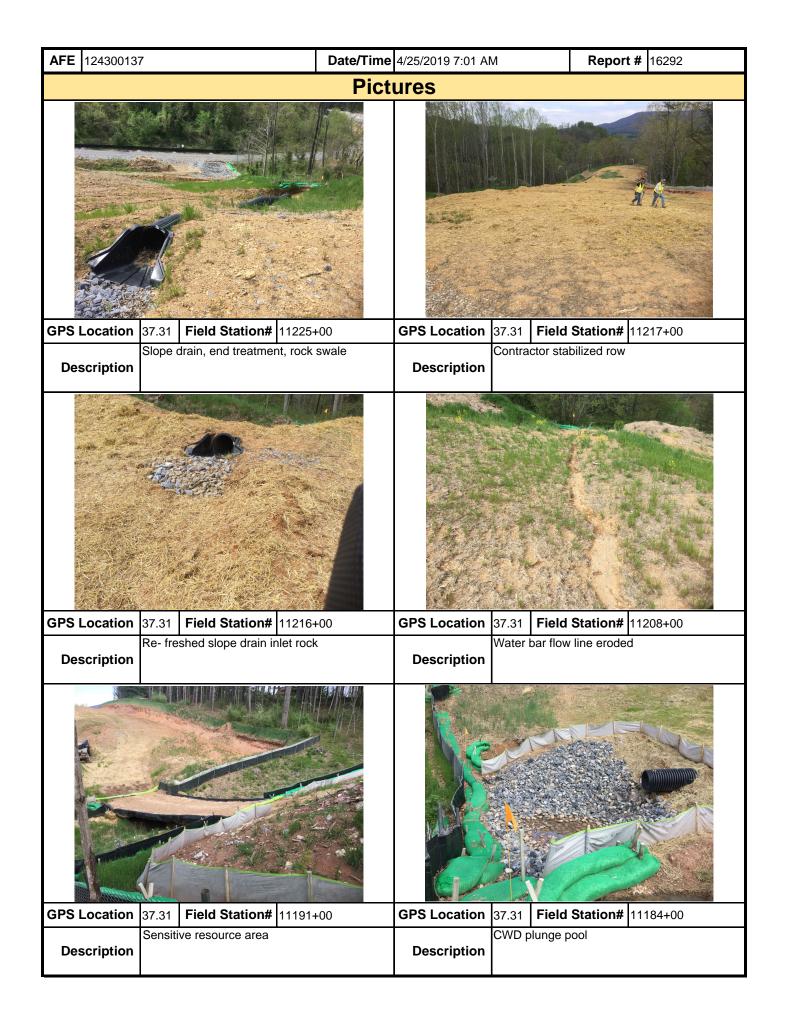

as part of a permit condition this form may be used to meet those monitoring requirements.

| <b>AFE</b> 124300137 | 7                 | Date/Time | e 4/22/2019 8:51 AM Report # 16131 |      |                |  |  |  |  |
|----------------------|-------------------|-----------|------------------------------------|------|----------------|--|--|--|--|
|                      |                   | Pict      | ures                               |      |                |  |  |  |  |
|                      | Insert image here |           | Insert image here                  |      |                |  |  |  |  |
| GPS Location         | Field Station#    |           | GPS Location                       | F    | ield Station#  |  |  |  |  |
| Description          |                   |           | Description                        |      |                |  |  |  |  |
|                      | Insert image here |           |                                    |      | ert image here |  |  |  |  |
| GPS Location         | Field Station#    |           | GPS Location                       | F    | ield Station#  |  |  |  |  |
| Description          |                   |           | Description                        |      |                |  |  |  |  |
|                      | Insert image here |           |                                    | Inse | ert image here |  |  |  |  |
| GPS Location         | Field Station#    |           | <b>GPS Location</b>                | F    | ield Station#  |  |  |  |  |
| Description          |                   |           | Description                        |      |                |  |  |  |  |

| <b>AFE</b> 124300137 | 7                 | Date/Time | <b>e</b> 4/22/2019 8:51 AM <b>Report #</b> 16131 |       |              |  |  |  |  |
|----------------------|-------------------|-----------|--------------------------------------------------|-------|--------------|--|--|--|--|
|                      |                   | Pict      | ures                                             |       |              |  |  |  |  |
|                      | Insert image here |           | Insert image here                                |       |              |  |  |  |  |
| GPS Location         | Field Station#    |           | GPS Location                                     | Fi    | eld Station# |  |  |  |  |
| Description          |                   |           | Description                                      |       |              |  |  |  |  |
|                      | Insert image here |           |                                                  |       | t image here |  |  |  |  |
| GPS Location         | Field Station#    |           | GPS Location                                     | Fi    | eld Station# |  |  |  |  |
| Description          |                   |           | Description                                      |       |              |  |  |  |  |
|                      | Insert image here |           |                                                  | Inser | t image here |  |  |  |  |
| GPS Location         | Field Station#    |           | GPS Location                                     | Fi    | eld Station# |  |  |  |  |
| Description          |                   |           | Description                                      |       |              |  |  |  |  |