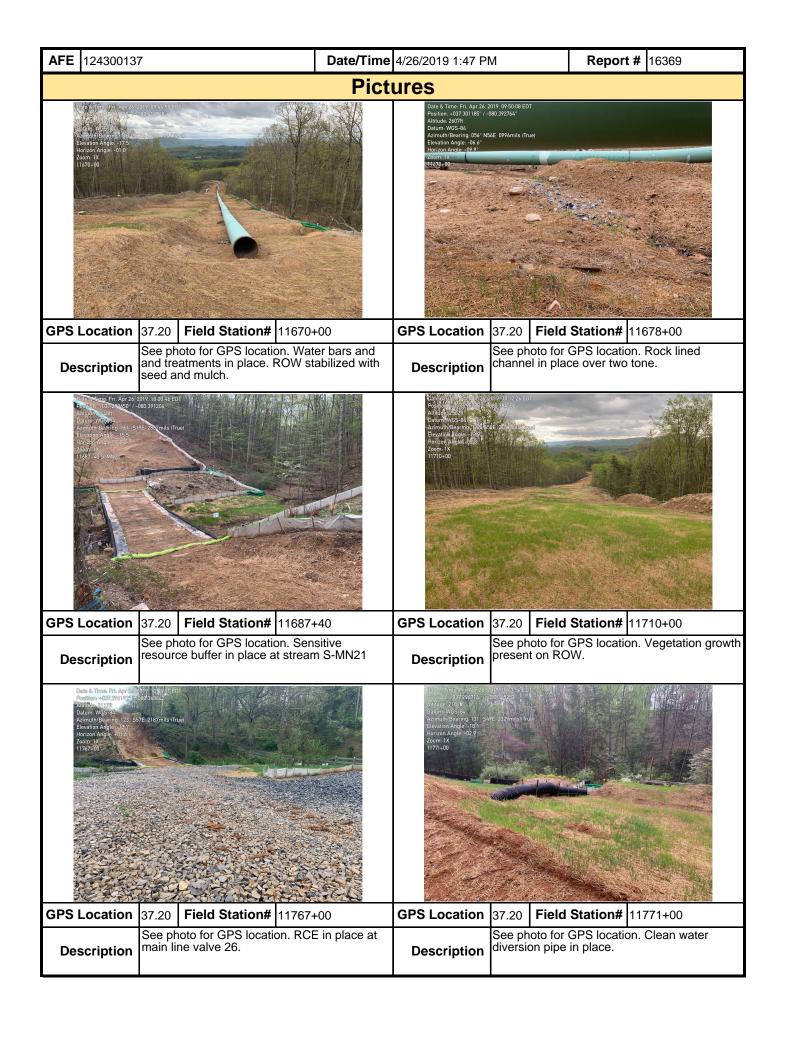

|                                                              | _                      |                                   |                       |                  |

weekly basis and after each stormwater event. Please list in the space provided comments to note if repairs or replacement are needed or have been made for BMPs as a result of the inspection. Failure to conduct the required inspection may result in permit suspension or the imposition of civil penalties. If supplemental monitoring is required

as part of a permit condition this form may be used to meet those monitoring requirements.



| <b>AFE</b> 124300137 | 7                 | Date/Time | e 4/26/2019 1:47 PM Report # 16369 |   |                |  |  |  |  |  |
|----------------------|-------------------|-----------|------------------------------------|---|----------------|--|--|--|--|--|
|                      |                   | Pict      | ures                               |   |                |  |  |  |  |  |
|                      | Insert image here |           | Insert image here                  |   |                |  |  |  |  |  |
| GPS Location         | Field Station#    |           | GPS Location                       | F | Field Station# |  |  |  |  |  |
| Description          |                   |           | Description                        |   |                |  |  |  |  |  |
|