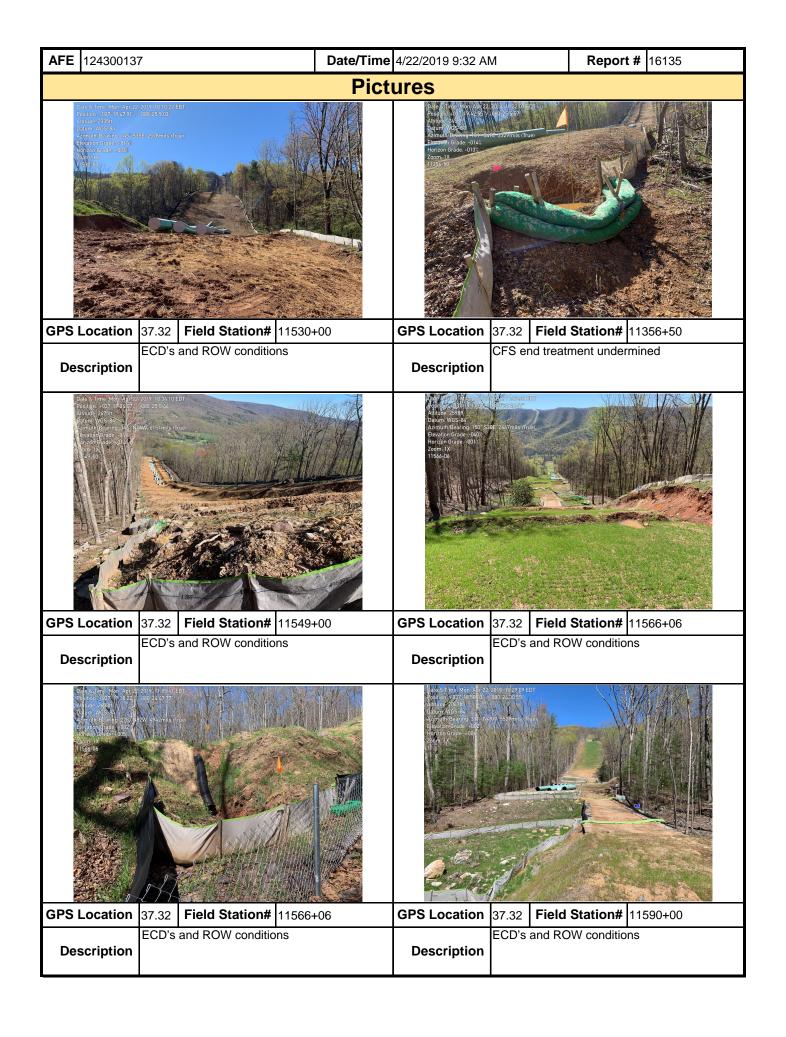

|                                                                                                                                                                                                                                                                                                                             |                                             | 1                               |                        |                  |
|-----------------------------------------------------------------------------------------------------------------------------------------------------------------------------------------------------------------------------------------------------------------------------------------------------------------------------|---------------------------------------------|---------------------------------|------------------------|------------------|
| <b>AFE</b> 124300137                                                                                                                                                                                                                                                                                                        |                                             | <b>me</b> 4/22/2019 9:32 AM     | Report # 16            |                  |
| <b>6. PCSM BMPs</b> (List BMPs and note picture is required.)                                                                                                                                                                                                                                                               | if installed and ma                         | intained as per the plan. If co | rrective action is ne  | eded, a          |
| PCSM BMPs                                                                                                                                                                                                                                                                                                                   | Compliance<br>Level                         | Corrective Action               | Corrective Time Frame  | Date<br>Repaired |
|                                                                                                                                                                                                                                                                                                                             |                                             |                                 |                        |                  |
|                                                                                                                                                                                                                                                                                                                             |                                             |                                 |                        |                  |
|                                                                                                                                                                                                                                                                                                                             |                                             |                                 |                        |                  |
|                                                                                                                                                                                                                                                                                                                             |                                             |                                 |                        |                  |
|                                                                                                                                                                                                                                                                                                                             |                                             |                                 |                        |                  |
|                                                                                                                                                                                                                                                                                                                             |                                             |                                 |                        |                  |
|                                                                                                                                                                                                                                                                                                                             |                                             |                                 |                        |                  |
|                                                                                                                                                                                                                                                                                                                             |                                             |                                 |                        |                  |
|                                                                                                                                                                                                                                                                                                                             |                                             |                                 |                        |                  |
| 7. Identify all remedial measures that                                                                                                                                                                                                                                                                                      | have been taken s                           | since the previous inspection v | vas conducted.         |                  |
|                                                                                                                                                                                                                                                                                                                             |                                             |                                 |                        |                  |
| Comments (Reference above question                                                                                                                                                                                                                                                                                          | ns as appropriate.)                         | )                               |                        |                  |
| Arrived @ LDY 26 for morning meeting an Performed SWPP from MP 218 -MP 219.5 ECD's installed per spec and per E&S plated ROW conditions are stable and show minited ROW is showing signs of growth with the stable No signs of sediment outside of LOD or imply Jamie Grimes Environmental crew walked two punch list items | ns<br>mal signs of erosion<br>stabilization |                                 | epairs to ECD's and to | ook care of      |
|                                                                                                                                                                                                                                                                                                                             |                                             |                                 |                        |                  |