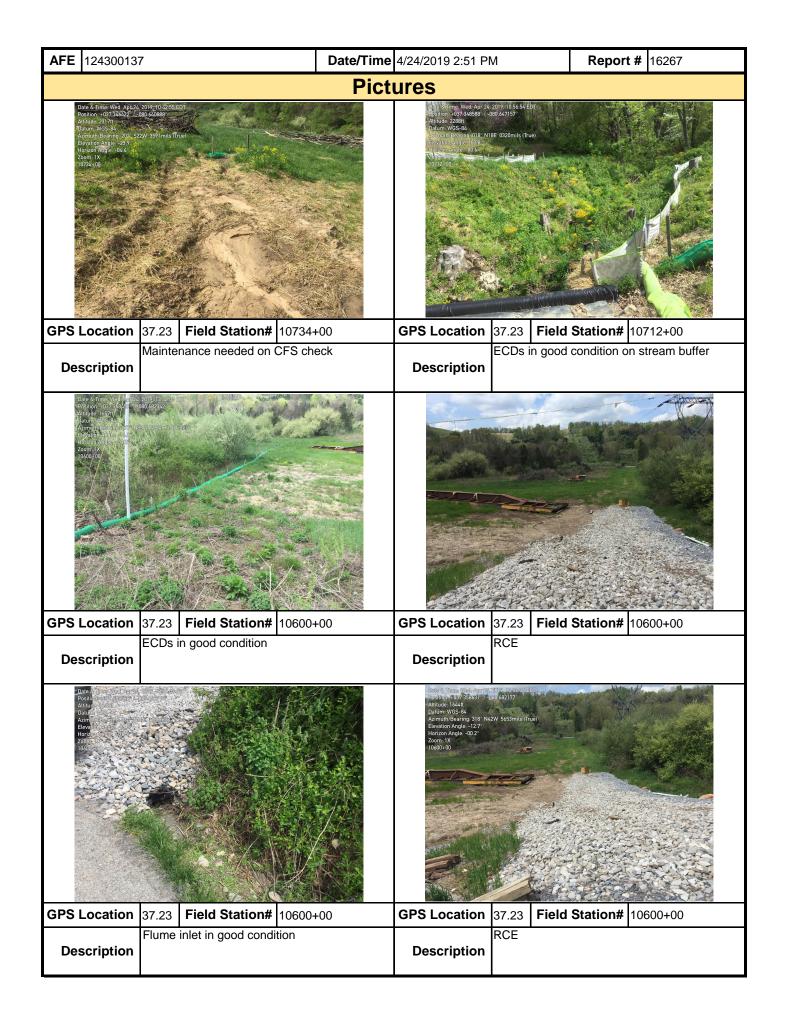

|                       |                  |
| Note: It is a condition of National Polluta                                          | ant Discharge Eli   | mination System and Erosion a    | and Sediment perm     | its that a       |
| maintenance program be conducted to weekly basis and after each stormwater           | provide for the op  | peration and maintenance of all  | BMPs to be inspec     | cted on a        |

MVP-34 REV 1 Page 2 of 5

replacement are needed or have been made for BMPs as a result of the inspection. Failure to conduct the required inspection may result in permit suspension or the imposition of civil penalties. If supplemental monitoring is required

as part of a permit condition this form may be used to meet those monitoring requirements.



MVP-34 REV 1 Page 3 of 5

| <b>AFE</b> 124300137 | 7                 | Date/Time | 4/24/2019 2:51 PM <b>Report #</b> 16267 |      |               |  |  |  |  |
|----------------------|-------------------|-----------|-----------------------------------------|------|---------------|--|--|--|--|
|                      |                   | Pict      | ures                                    |      |               |  |  |  |  |
|                      | Insert image here |           | Insert image here                       |      |               |  |  |  |  |
| GPS Location         | Field Station#    |           | GPS Location                            | F    | ield Station# |  |  |  |  |
| Description          |                   |           | Description                             |