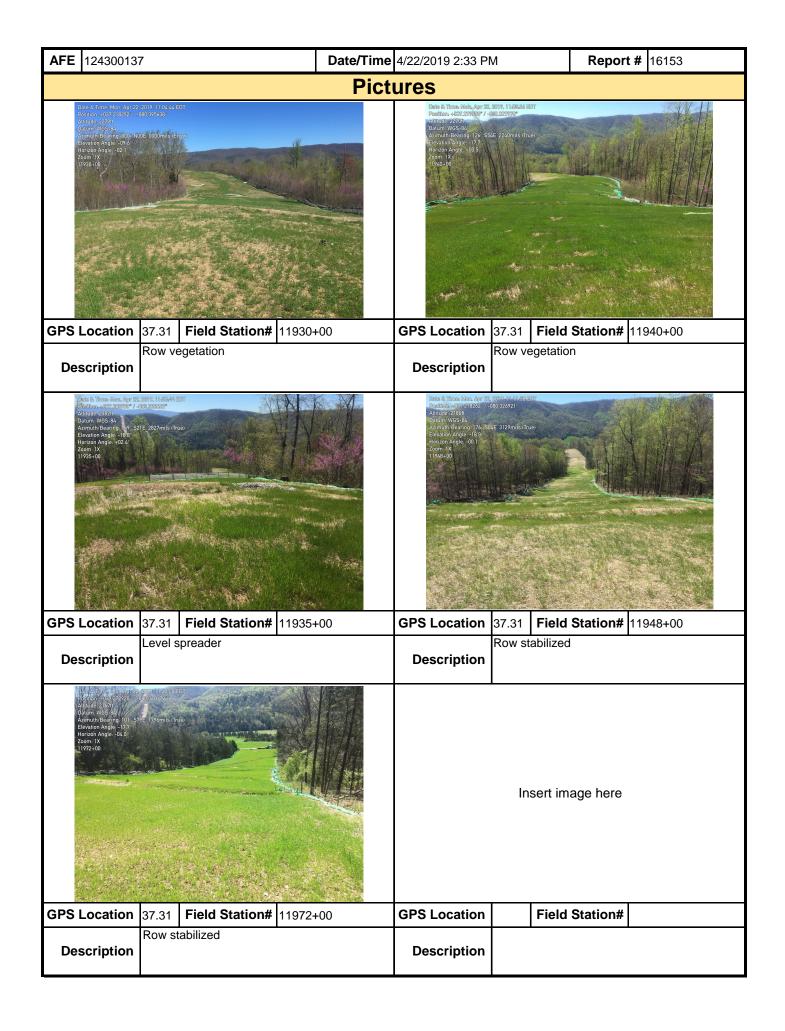

| t Discharge Eli     | imination System and Erosion and     | d Sediment perm          | its that a       |

maintenance program be conducted to provide for the operation and maintenance of all BMPs to be inspected on a weekly basis and after each stormwater event. Please list in the space provided comments to note if repairs or replacement are needed or have been made for BMPs as a result of the inspection. Failure to conduct the required inspection may result in permit suspension or the imposition of civil penalties. If supplemental monitoring is required

as part of a permit condition this form may be used to meet those monitoring requirements.



| <b>AFE</b> 124300137 | 7                 | Date/Time | 4/22/2019 2:33 PM   | Л         | Report #  | 16153 |
|----------------------|-------------------|-----------|---------------------|-----------|-----------|-------|
|                      |                   | Pict      | ures                |           |           |       |
|                      | Insert image here |           |                     | Insert im | nage here |       |
| GPS Location         | Field Station#    |           | GPS Location        | Field     | Station#  |       |
| Description          |                   |           | Description         |           |           |       |
|                      | Insert image here |           |                     |           | nage here |       |
| GPS Location