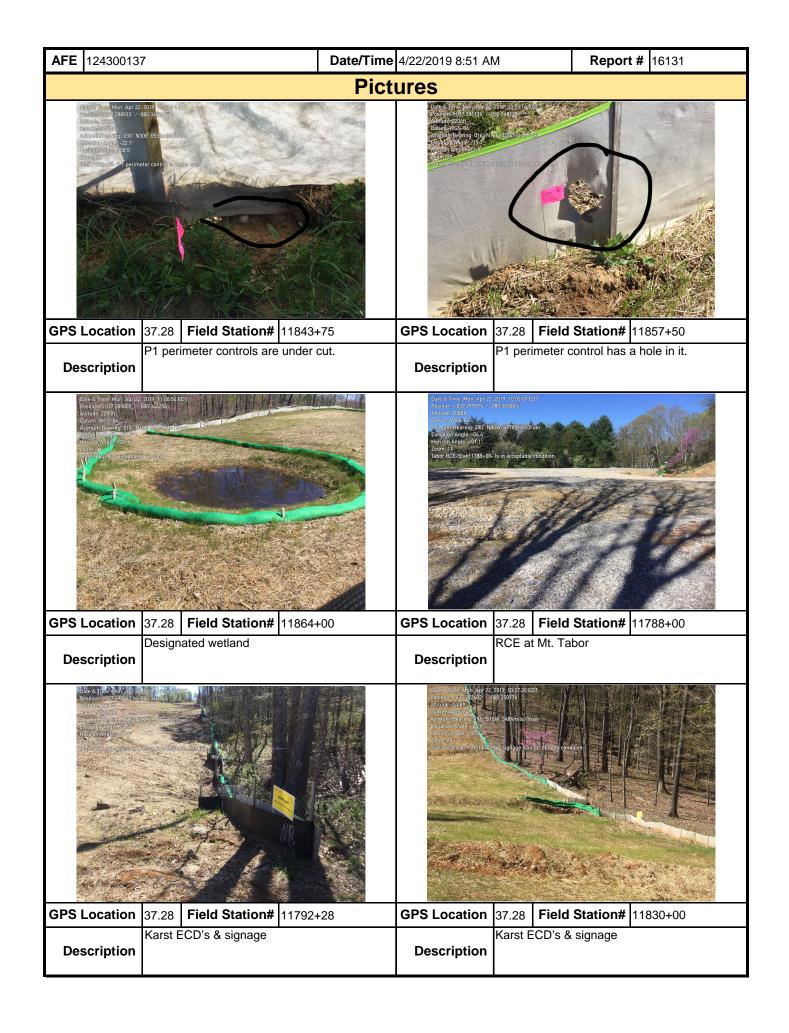

| AFE 12                | 24300137                                                                                                                                             |                 | Date/Ti         | me 4/22/2019 8:51 AM                                             | Report # 161          | 131              |
|-----------------------|------------------------------------------------------------------------------------------------------------------------------------------------------|-----------------|-----------------|------------------------------------------------------------------|-----------------------|------------------|
|                       | <b>M BMPs</b> (List BMPs and note if re is required.)                                                                                                | installe        | ed and ma       | aintained as per the plan. If corre                              | ective action is nee  | eded, a          |
| ·                     | PCSM BMPs                                                                                                                                            |                 | pliance<br>evel | Corrective Action                                                | Corrective Time Frame | Date<br>Repaired |
|                       |                                                                                                                                                      |                 |                 |                                                                  |                       | •                |
|                       |                                                                                                                                                      |                 |                 |                                                                  |                       |                  |
|                       |                                                                                                                                                      |                 |                 |                                                                  |                       |                  |
|                       |                                                                                                                                                      |                 |                 |                                                                  |                       |                  |
|                       |                                                                                                                                                      |                 |                 |                                                                  |                       |                  |
|                       |                                                                                                                                                      |                 |                 |                                                                  |                       |                  |
|                       |                                                                                                                                                      |                 |                 |                                                                  |                       |                  |
|                       |                                                                                                                                                      |                 |                 |                                                                  |                       |                  |
| 7. Identi             | ify all remedial measures that h                                                                                                                     | ave be          | en taken :      | since the previous inspection was                                | s conducted.          |                  |
|                       |                                                                                                                                                      |                 |                 |                                                                  |                       |                  |
|                       |                                                                                                                                                      |                 |                 |                                                                  |                       |                  |
|                       |                                                                                                                                                      |                 |                 |                                                                  |                       |                  |
|                       |                                                                                                                                                      |                 |                 |                                                                  |                       |                  |
|                       | nts (Reference above questions                                                                                                                       |                 |                 |                                                                  |                       |                  |
| Row is we<br>Some wat | nspection: Sta#11788+00 to 11900<br>et after recent rain events, with a si<br>ter bars have channel erosion in the<br>s are in acceptable condition. | mall am         | nount of rilli  | ng but stable over all.                                          |                       |                  |
| CFS & P1<br>Water bar | I controls are in acceptable condition of treatments are in acceptable                                                                               | on.<br>conditio | on.             |                                                                  |                       |                  |
| RCE at Ta             | eaders are in good condition.<br>abor is in acceptable condition.<br>a's are in acceptable condition.                                                |                 |                 |                                                                  |                       |                  |
|                       |                                                                                                                                                      |                 |                 |                                                                  |                       |                  |
|                       |                                                                                                                                                      |                 |                 |                                                                  |                       |                  |
|                       |                                                                                                                                                      |                 |                 |                                                                  |                       |                  |
|                       |                                                                                                                                                      |                 |                 |                                                                  |                       |                  |
|                       |                                                                                                                                                      |                 |                 |                                                                  |                       |                  |
| Note: It i            | s a condition of National Polluta                                                                                                                    | ant Disc        | charge Eli      | imination System and Erosion an                                  | nd Sediment perm      | its that a       |
| maintena              | ance program be conducted to p                                                                                                                       | provide         | e for the op    | peration and maintenance of all list in the space provided comme | BMPs to be inspec     | cted on a        |