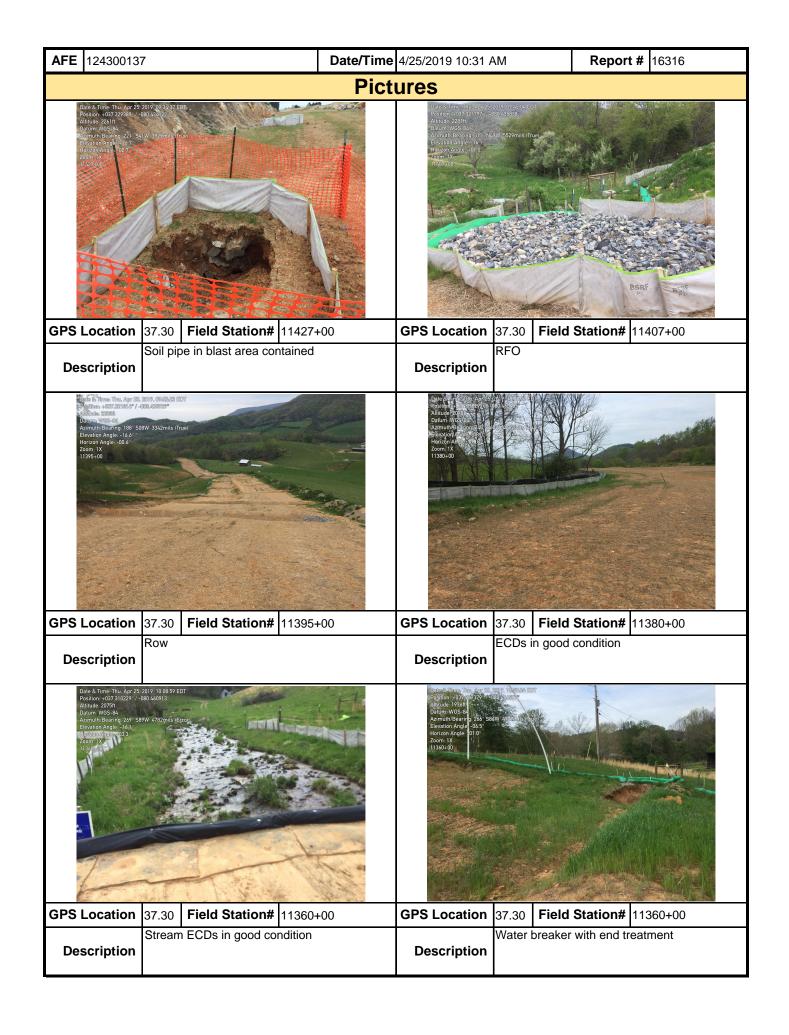

be conducted to                                                                                                                                          |                                                                                        |                                                                     |              |          |  |  |  |  |  |  |  |

weekly basis and after each stormwater event. Please list in the space provided comments to note if repairs or replacement are needed or have been made for BMPs as a result of the inspection. Failure to conduct the required inspection may result in permit suspension or the imposition of civil penalties. If supplemental monitoring is required

as part of a permit condition this form may be used to meet those monitoring requirements.



| <b>AFE</b> 124300137                | 7                 | Date/Time | 4/25/2019 10:31 A   | e 4/25/2019 10:31 AM Report # 16316 |                |  |  |  |  |  |
|-------------------------------------|-------------------|-----------|---------------------|-------------------------------------|----------------|--|--|--|--|--|
|                                     |                   | Pict      | ures                |                                     |                |  |  |  |  |  |
| Insert image here Insert image here |                   |           |                     |                                     |                |  |  |  |  |  |
| GPS Location                        | Field Station#    |           | GPS Location        | I                                   | Field Stat