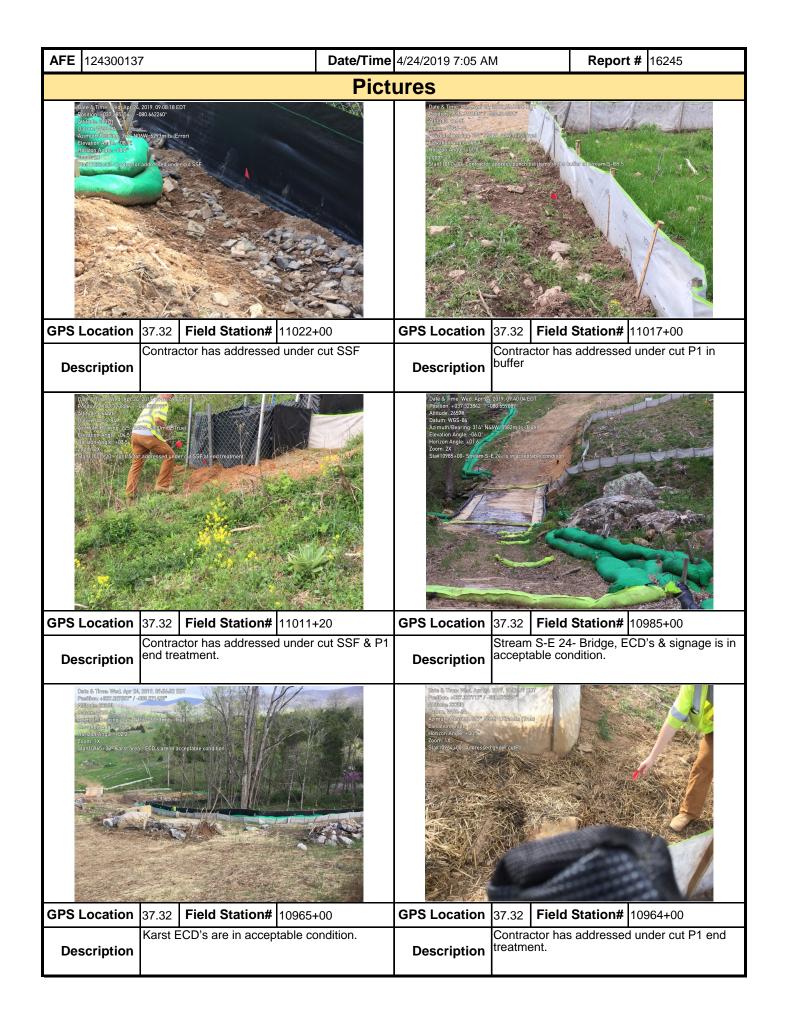

| _              | •                                                   | •                     | its that a    |  |  |  |  |  |  |

MVP-34 REV 1 Page 2 of 5

inspection may result in permit suspension or the imposition of civil penalties. If supplemental monitoring is required

as part of a permit condition this form may be used to meet those monitoring requirements.



MVP-34 REV 1 Page 3 of 5

| <b>AFE</b> 124300137 | 7                 | Date/Time | 4/24/2019 7:05 AM <b>Report #</b> 16245 |        |              |  |  |  |
|----------------------|-------------------|-----------|-----------------------------------------|--------|--------------|--|--|--|
|                      |                   | Pict      | ures                                    |        |              |  |  |  |
|                      | Insert image here |           | Insert image here                       |        |              |  |  |  |
| GPS Location         | Field Station#    |           | GPS Location                            | Fie    | eld Station# |  |  |  |
| Description          |                   |           | Description                             |        |