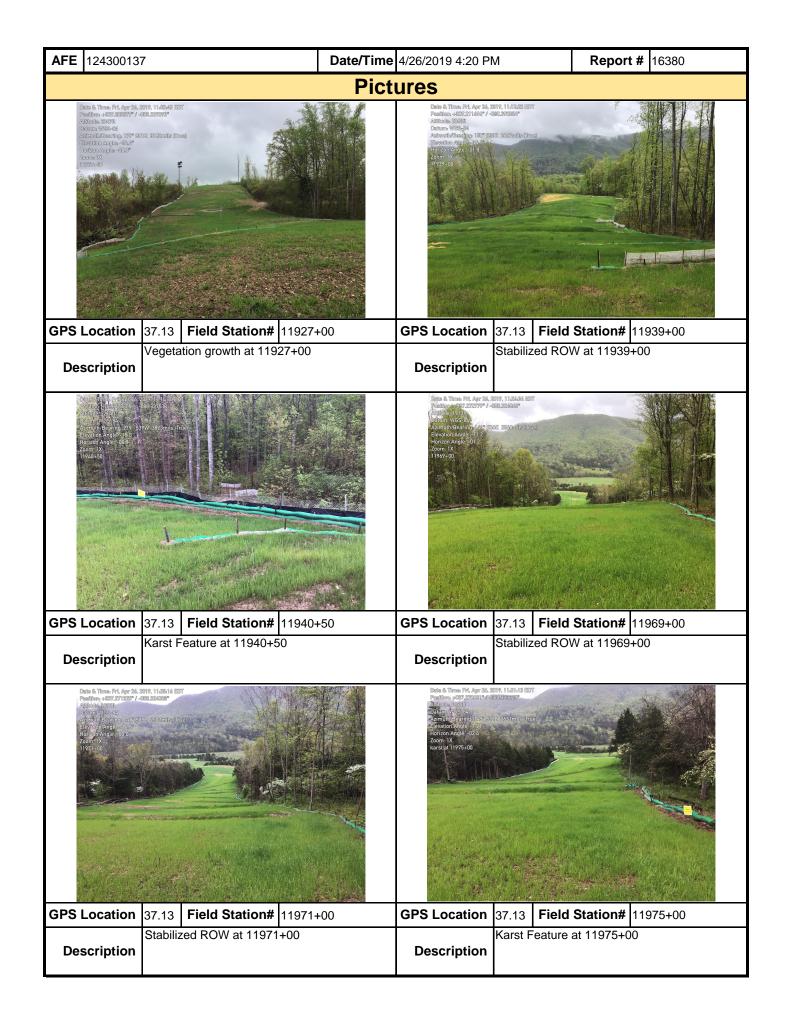

|                                                      |                            |               |  |  |  |  |  |

**Note:** It is a condition of National Pollutant Discharge Elimination System and Erosion and Sediment permits that a maintenance program be conducted to provide for the operation and maintenance of all BMPs to be inspected on a weekly basis and after each stormwater event. Please list in the space provided comments to note if repairs or replacement are needed or have been made for BMPs as a result of the inspection. Failure to conduct the required inspection may result in permit suspension or the imposition of civil penalties. If supplemental monitoring is required as part of a permit condition this form may be used to meet those monitoring requirements.



| <b>AFE</b> 124300137 | 7                 | Date/Time | <b>e</b> 4/26/2019 4:20 PM |      |                |  |  |  |  |
|----------------------|-------------------|-----------|----------------------------|------|----------------|--|--|--|--|
|                      |                   | Pict      | ures                       |      |                |  |  |  |  |
|                      | Insert image here |           | Insert image here          |      |                |  |  |  |  |
| GPS Location         | Field Station#    |           | GPS Location               | F    | ield Station#  |  |  |  |  |
| Description          |                   |           | Description                |      |                |  |  |  |  |
|                      | Insert image here |           | Insert im