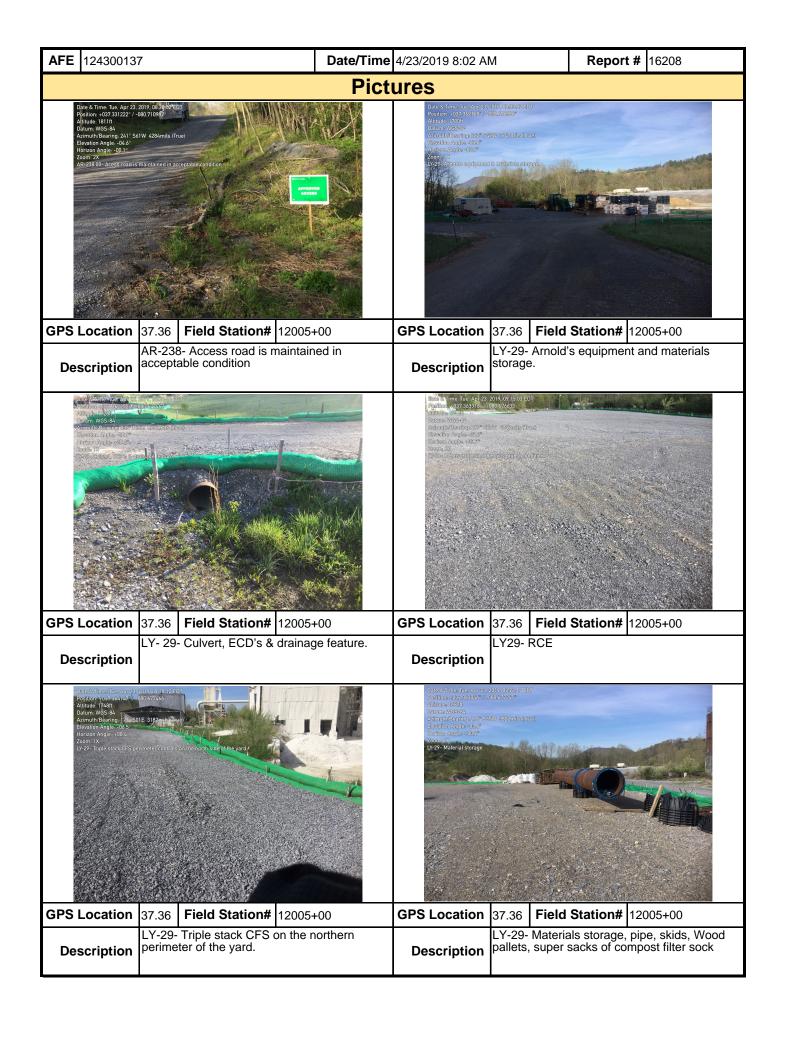

|                                               |                                           |                        |           |

**Note:** It is a condition of National Pollutant Discharge Elimination System and Erosion and Sediment permits that a maintenance program be conducted to provide for the operation and maintenance of all BMPs to be inspected on a weekly basis and after each stormwater event. Please list in the space provided comments to note if repairs or replacement are needed or have been made for BMPs as a result of the inspection. Failure to conduct the required inspection may result in permit suspension or the imposition of civil penalties. If supplemental monitoring is required as part of a permit condition this form may be used to meet those monitoring requirements.



| <b>AFE</b> 124300137 | 7                 | Date/Time | 4/23/2019 8:02 AM   | Л     | Report        | # 16208 |  |  |
|----------------------|-------------------|-----------|---------------------|-------|---------------|---------|--|--|
|                      |                   | Pict      | ures                |       |               |         |  |  |
|                      | Insert image here |           | Insert image here   |       |               |         |  |  |
| GPS Location         | Field Station#    |           | GPS Location        | Fi    | ield Station# |         |  |  |
| Description          |                   |           | Description         |       |               |         |  |  |
|                      | Insert image here |           |                     |