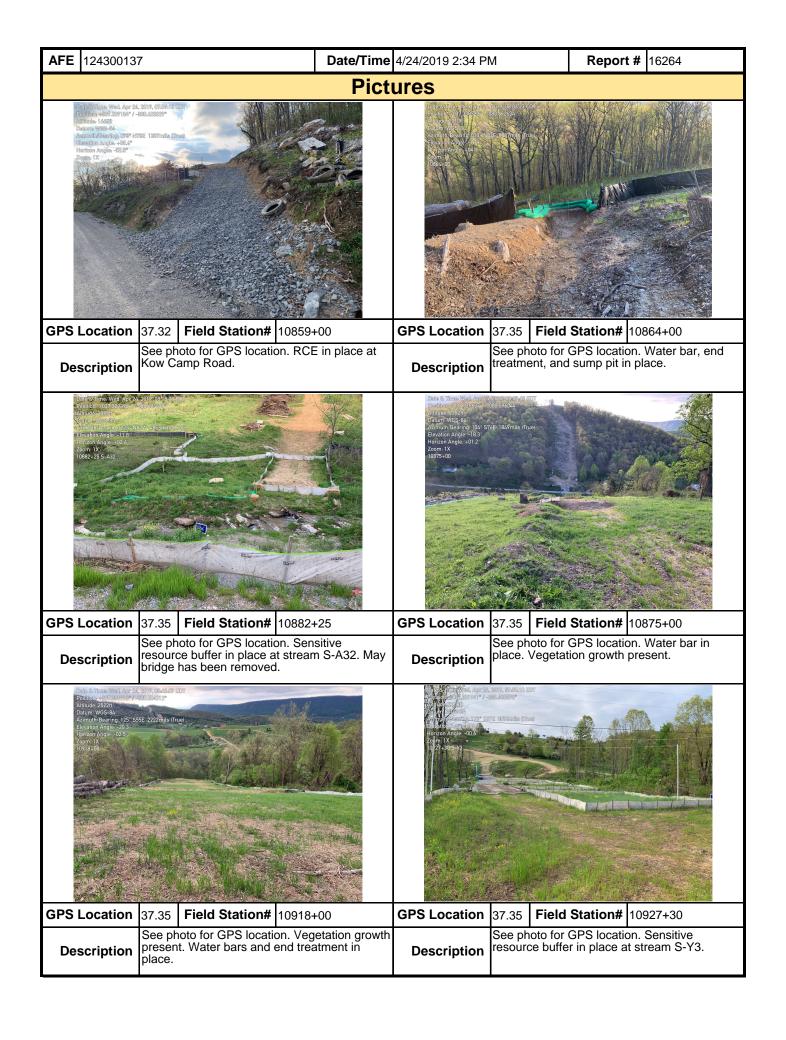

d      | ne El | imination System and Erosion and    | d Sediment perr       | nits that a      |  |  |  |

**Note:** It is a condition of National Pollutant Discharge Elimination System and Erosion and Sediment permits that a maintenance program be conducted to provide for the operation and maintenance of all BMPs to be inspected on a weekly basis and after each stormwater event. Please list in the space provided comments to note if repairs or replacement are needed or have been made for BMPs as a result of the inspection. Failure to conduct the required inspection may result in permit suspension or the imposition of civil penalties. If supplemental monitoring is required as part of a permit condition this form may be used to meet those monitoring requirements.

MVP-34 REV 1 Page 2 of 5



MVP-34 REV 1 Page 3 of 5

| <b>AFE</b> 124300137 | 7                 | Date/Time | 4/24/2019 2:34 PM   | Л         | Report #   | 16264 |  |  |  |
|----------------------|-------------------|-----------|---------------------|-----------|------------|-------|--|--|--|
|                      |                   | Pict      | ures                |           |            |       |  |  |  |
|                      | Insert image here |           | Insert image here   |           |            |       |  |  |  |
| GPS Location         | Field Station#    |           | GPS Location        | Field     | Station#   |       |  |  |  |
| Description          |                   |           | Description         |           |            |       |  |  |  |
|                      | Insert image here |