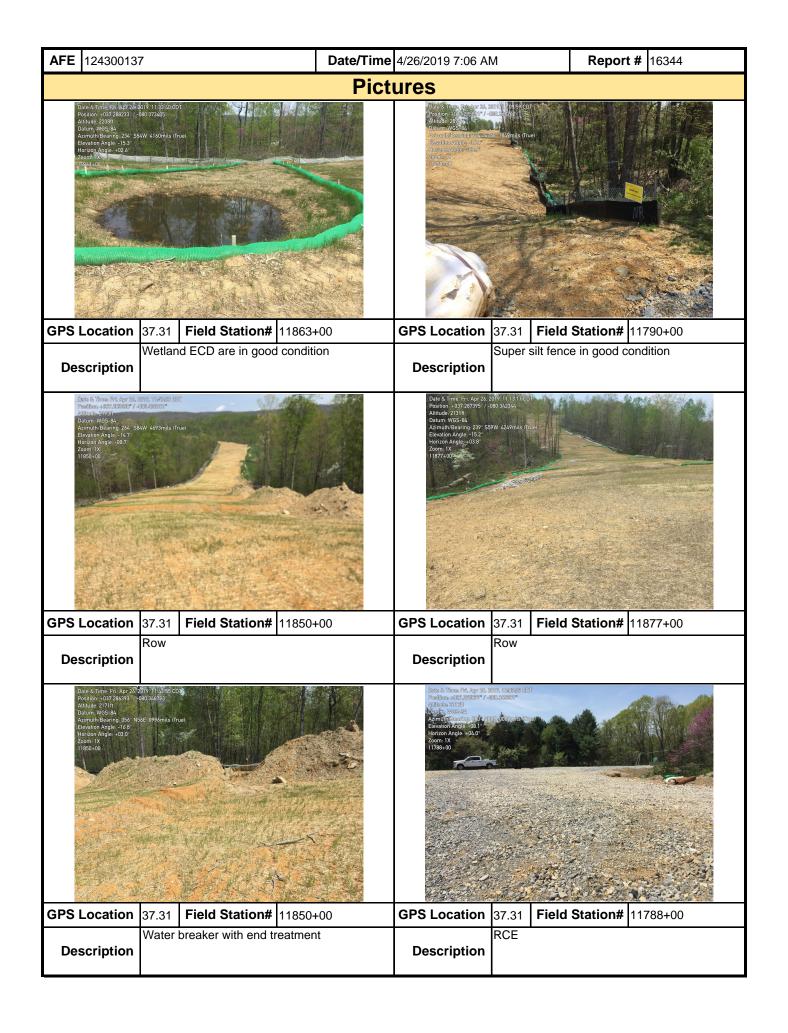

|                   |       |                                        |                       |                  |

**Note:** It is a condition of National Pollutant Discharge Elimination System and Erosion and Sediment permits that a maintenance program be conducted to provide for the operation and maintenance of all BMPs to be inspected on a weekly basis and after each stormwater event. Please list in the space provided comments to note if repairs or replacement are needed or have been made for BMPs as a result of the inspection. Failure to conduct the required inspection may result in permit suspension or the imposition of civil penalties. If supplemental monitoring is required as part of a permit condition this form may be used to meet those monitoring requirements.



| <b>AFE</b> 124300137 | 7                 | Date/Time | e 4/26/2019 7:06 AM Report # 16344 |     |              |  |  |  |  |  |
|----------------------|-------------------|-----------|------------------------------------|-----|--------------|--|--|--|--|--|
|                      |                   | Pict      | ures                               |     |              |  |  |  |  |  |
|                      | Insert image here |           | Insert image here                  |     |              |  |  |  |  |  |
| GPS Location         | Field Station#    |           | GPS Location                       | Fie | eld Station# |  |  |  |  |  |
| Description          |                   |           | Description                        |     |              |  |  |  |  |  |
|