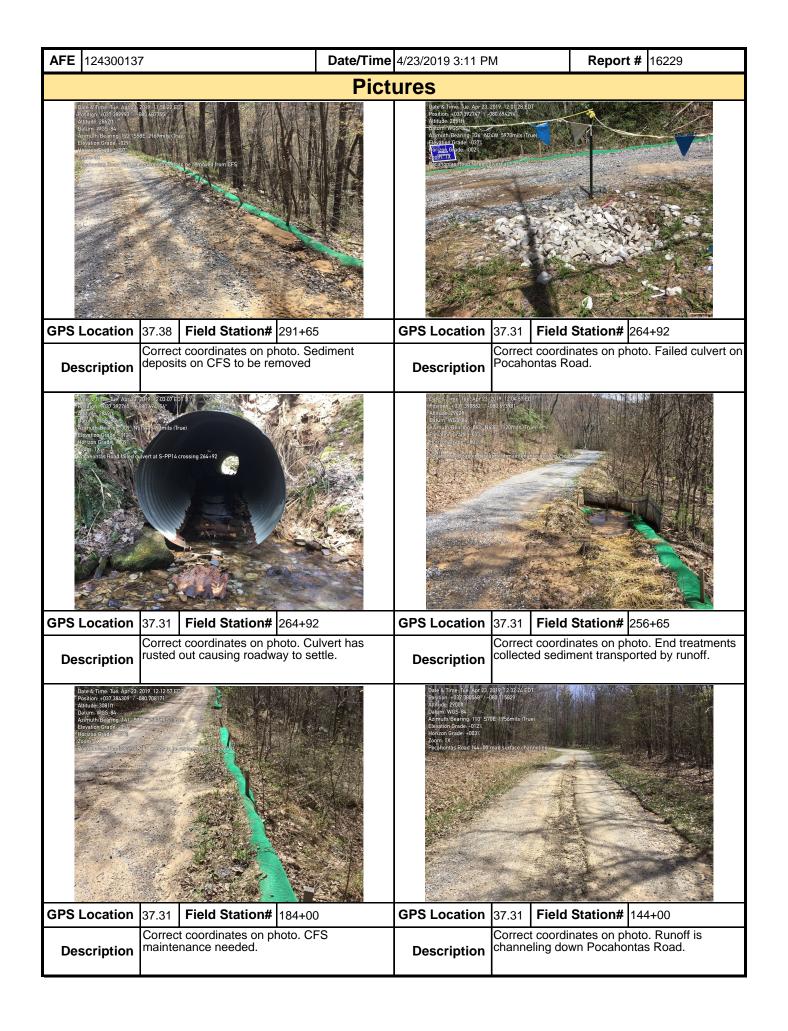

| provide for the op<br>event. Please li                                                                     | peration and maintenance of all E<br>st in the space provided commer                                                                                                                                      | BMPs to be inspect<br>to note if repai                                                                           | cted on a<br>rs or                                                               |

MVP-34 REV 1 Page 2 of 5

inspection may result in permit suspension or the imposition of civil penalties. If supplemental monitoring is required

as part of a permit condition this form may be used to meet those monitoring requirements.



MVP-34 REV 1 Page 3 of 5

| <b>AFE</b> 124300137