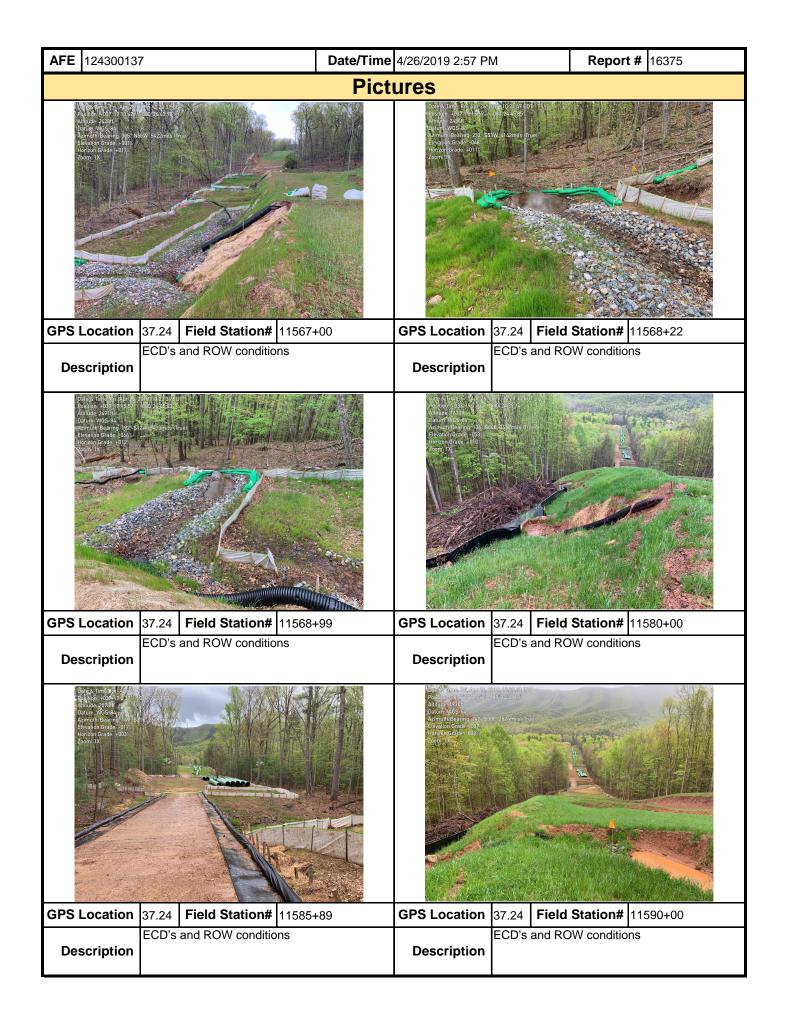

|          |  |  |  |  |  |  |  |  |

**Note:** It is a condition of National Pollutant Discharge Elimination System and Erosion and Sediment permits that a maintenance program be conducted to provide for the operation and maintenance of all BMPs to be inspected on a weekly basis and after each stormwater event. Please list in the space provided comments to note if repairs or replacement are needed or have been made for BMPs as a result of the inspection. Failure to conduct the required inspection may result in permit suspension or the imposition of civil penalties. If supplemental monitoring is required as part of a permit condition this form may be used to meet those monitoring requirements.



| <b>AFE</b> 124300137 | 7                 | Date/Time | <b>e</b> 4/26/2019 2:57 PM <b>Report #</b> 16375 |       |              |  |  |  |  |
|----------------------|-------------------|-----------|--------------------------------------------------|-------|--------------|--|--|--|--|
|                      |                   | Pict      | ures                                             |       |              |  |  |  |  |
|                      | Insert image here |           | Insert image here                                |       |              |  |  |  |  |
| GPS Location         | Field Station#    |           | GPS Location                                     | Fi    | eld Station# |  |  |  |  |
| Description          |                   |           | Description