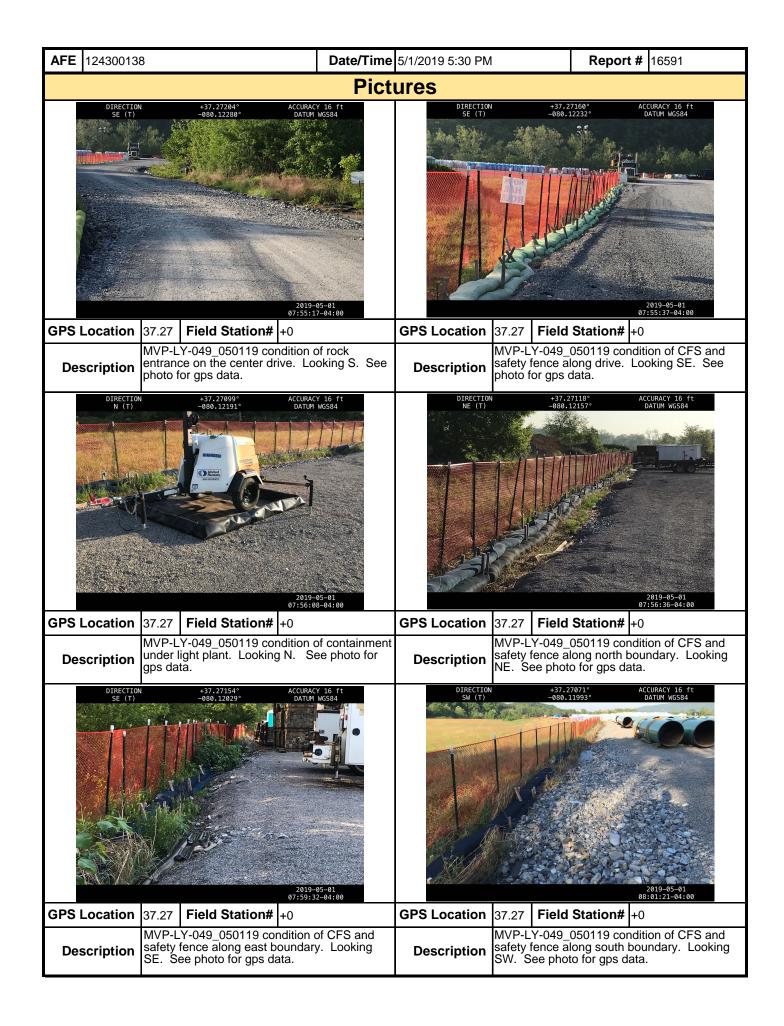

| Mour 🖓                                                                      |                                              | <b>Y</b>          | Visu                                 | ual S   | Site         | Ins    | specti       | on Re      | epc               | ort              |       |                 |
|-----------------------------------------------------------------------------|----------------------------------------------|-------------------|--------------------------------------|---------|--------------|--------|--------------|------------|-------------------|------------------|-------|-----------------|
| Project Nar                                                                 | <b>ne</b> H-600                              | Pipeline Spread   | IH                                   | Α       | <b>FE</b> 1: | 24300  | 0138         | Spre       | ead               | H-600 Pipelir    | ne Sp | oread H         |
| Contract                                                                    | t <b>or</b> Precisi                          | on                |                                      |         |              |        |              | Repo       | ort #             | 16591            |       |                 |
| Inspect                                                                     | tor Pat Da                                   | vis               |                                      |         |              |        |              | Date/Ti    | ime               | 5/1/2019 5       | :30   | PM              |
| Permit #                                                                    | TBD                                          |                   | Inspection                           | Туре    | VA S         | WPP    |              | Station    | Beg               | <b>in</b> +0     |       |                 |
| State                                                                       | VA                                           |                   | Inspection                           | Area    | Partia       | al     |              | Static     | on Er             | nd +0            |       |                 |
| County                                                                      | Roanoke                                      |                   | Gr                                   | ound    | Dry          |        |              | т          | emp               | erature (º       | F)    | 90.00           |
| Municipality                                                                | N/A                                          |                   | We                                   | ather   | Sunn         | у      |              |            | Rain              | Gauge (i         | n)    | 0.00            |
|                                                                             | <u>.                                    </u> |                   |                                      |         |              |        | Rain Ac      | cumulat    | tion <sup>-</sup> | Time (day        | s)    | 0.00            |
| 1. Are the appr                                                             | oved (stan                                   | nped) E&S Pla     | and PCSM Pla                         | an pre  | sent o       | on sit | e?           |            |                   |                  |       | Yes             |
|                                                                             |                                              |                   | of the limits of d<br>Permitting Coo |         |              |        |              |            | ings?             | )                |       | No              |
|                                                                             | No, notify                                   | MVP Environn      | nental Permitting                    | g Coor  | dinate       | or an  | d explain i  | n comme    | ents.)            | )                |       | Yes             |
|                                                                             | (List BMPs                                   | and note if ins   | stalled and main                     | tained  | as pe        | er the | e plan. If c | corrective | e actio           | on is need       | ed,   | a picture       |
| is required.)                                                               | &S BMPs                                      |                   | Compliance<br>Level                  |         | Corr         | ectiv  | ve Action    |            |                   | rective<br>Frame | R     | Date<br>epaired |
| Compost Filter S                                                            | ock                                          | ,                 | Acceptable                           |         |              |        |              |            |                   |                  |       |                 |
| Housekeeping                                                                |                                              | ,                 | Acceptable                           |         |              |        |              |            |                   |                  |       |                 |
| Rock Constructio                                                            | on Entrance                                  | ,                 | Acceptable                           |         |              |        |              |            |                   |                  |       |                 |
| Secondary Conta                                                             | ainment                                      | ,                 | Acceptable                           |         |              |        |              |            |                   |                  |       |                 |
| Sensitive Resour                                                            | ce Buffer                                    | ,                 | Acceptable                           |         |              |        |              |            |                   |                  |       |                 |
| Sensitive Resour                                                            | ce Signage                                   | ,                 | Acceptable                           |         |              |        |              |            |                   |                  |       |                 |
|                                                                             |                                              |                   |                                      |         |              |        |              |            |                   |                  |       |                 |
|                                                                             |                                              |                   |                                      |         |              |        |              |            |                   |                  |       |                 |
|                                                                             |                                              |                   |                                      |         |              |        |              |            |                   |                  |       |                 |
| 5. Site Conditi                                                             |                                              |                   |                                      |         |              |        |              |            |                   |                  |       |                 |
| Is an unauthoriz<br>beyond defined<br>a photo and imr                       | limits of di                                 | sturbance resu    | ulting from earth                    | distur  | bance        | e acti | vity or ine  | -          |                   |                  |       | No              |
| Have inactive di                                                            | isturbed ar                                  | eas (stockpile:   | s, final grade) be                   | een sta | abilize      | d pei  | r state req  | uirement   | ts?               |                  |       | N/A             |
| Are slopes 3:1 a                                                            | and greate                                   | r stabilized witl | h appropriate BN                     | //Ps as | s per l      | E&S    | plans?       |            |                   |                  |       | N/A             |
| Has a new slip/slide been observed? (If yes, complete Slide Report Form) No |                                              |                   |                                      |         |              |        | No           |            |                   |                  |       |                 |