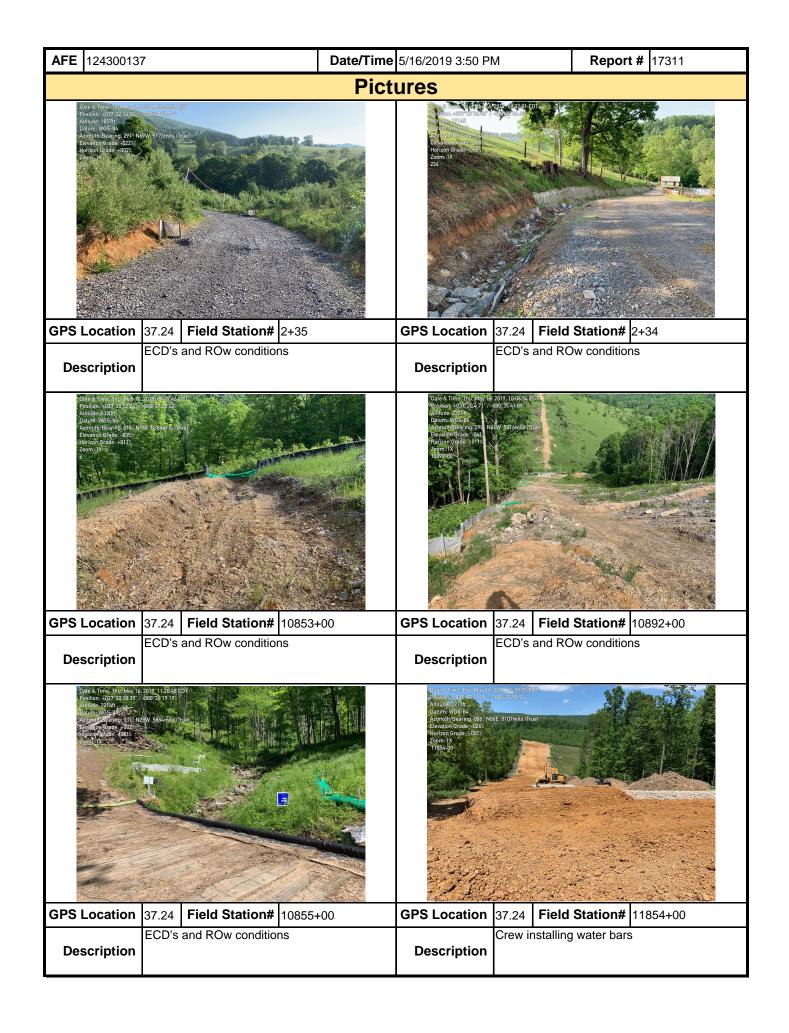

| <b>AFE</b> 124300137                                                                                                                                                                                                                                                                                                                                                                                                                          | Date/Tim                                                                                                                                                                      | <b>ne</b> 5/13/2019 8:45 AM                              | Report # 171             | 133              |
|-----------------------------------------------------------------------------------------------------------------------------------------------------------------------------------------------------------------------------------------------------------------------------------------------------------------------------------------------------------------------------------------------------------------------------------------------|-------------------------------------------------------------------------------------------------------------------------------------------------------------------------------|----------------------------------------------------------|--------------------------|------------------|
| 6. PCSM BMPs (List BMPs and no                                                                                                                                                                                                                                                                                                                                                                                                                | te if installed and main                                                                                                                                                      | ntained as per the plan. If cor                          | rrective action is ne    | eded, a          |
| picture is required.)                                                                                                                                                                                                                                                                                                                                                                                                                         |                                                                                                                                                                               |                                                          |                          |                  |
| PCSM BMPs                                                                                                                                                                                                                                                                                                                                                                                                                                     | Compliance<br>Level                                                                                                                                                           | <b>Corrective Action</b>                                 | Corrective<br>Time Frame | Date<br>Repaired |
|                                                                                                                                                                                                                                                                                                                                                                                                                                               |                                                                                                                                                                               |                                                          |                          |                  |
|                                                                                                                                                                                                                                                                                                                                                                                                                                               |                                                                                                                                                                               |                                                          |                          |                  |
|                                                                                                                                                                                                                                                                                                                                                                                                                                               |                                                                                                                                                                               |                                                          |                          |                  |
|                                                                                                                                                                                                                                                                                                                                                                                                                                               |                                                                                                                                                                               |                                                          |                          |                  |
|                                                                                                                                                                                                                                                                                                                                                                                                                                               |                                                                                                                                                                               |                                                          |                          |                  |
|                                                                                                                                                                                                                                                                                                                                                                                                                                               |                                                                                                                                                                               |                                                          |                          |                  |
|                                                                                                                                                                                                                                                                                                                                                                                                                                               | +                                                                                                                                                                             |                                                          |                          |                  |
|                                                                                                                                                                                                                                                                                                                                                                                                                                               |                                                                                                                                                                               |                                                          |                          |                  |
|                                                                                                                                                                                                                                                                                                                                                                                                                                               | _                                                                                                                                                                             |                                                          |                          |                  |
|                                                                                                                                                                                                                                                                                                                                                                                                                                               | +                                                                                                                                                                             |                                                          |                          |                  |
|                                                                                                                                                                                                                                                                                                                                                                                                                                               |                                                                                                                                                                               |                                                          |                          |                  |
| 7. Identify all remedial measures the                                                                                                                                                                                                                                                                                                                                                                                                         | nat have been taken si                                                                                                                                                        | nce the previous inspection w                            | vas conducted.           |                  |
| Commonts (Deference above ques                                                                                                                                                                                                                                                                                                                                                                                                                | tions as annronriate )                                                                                                                                                        |                                                          |                          |                  |
| Comments (Reference above ques<br>SWPPP inspection: Sta#11254+88 to 1                                                                                                                                                                                                                                                                                                                                                                         | ,                                                                                                                                                                             | 14                                                       |                          |                  |
| The row is soggy, saturated from the water bars are stable, some rilling in the Sumps in this area have some sedimer equipment in without gutting row they some sed treatment's are in acceptable Slope drains are in acceptable condition P1 and CFS perimeter controls are in a SSF is in acceptable condition. Equipment bridge is in acceptable conduction Buffer ECD's and signage are in acceptable and access roads are in acceptable. | veekend rain event, row is<br>ne flow line.<br>nt build up but there is ro<br>should be cleaned.<br>condition.<br>on. CWD pipe and plunge<br>acceptable condition.<br>dition. | s in stable condition. om for sediment to settle out, wh | · ·                      | J                |
|                                                                                                                                                                                                                                                                                                                                                                                                                                               |                                                                                                                                                                               |                                                          |                          |                  |
|                                                                                                                                                                                                                                                                                                                                                                                                                                               |                                                                                                                                                                               |                                                          |                          |                  |
|                                                                                                                                                                                                                                                                                                                                                                                                                                               |                                                                                                                                                                               |                                                          |                          |                  |
|                                                                                                                                                                                                                                                                                                                                                                                                                                               |                                                                                                                                                                               |                                                          |                          |                  |
|                                                                                                                                                                                                                                                                                                                                                                                                                                               |                                                                                                                                                                               |                                                          |                          |                  |
| Note: It is a condition of National Po                                                                                                                                                                                                                                                                                                                                                                                                        | ollutant Discharge Elim                                                                                                                                                       | nination System and Erosion                              | and Sediment perm        | its that a       |
| maintenance program be conducte                                                                                                                                                                                                                                                                                                                                                                                                               | d to provide for the ope                                                                                                                                                      | eration and maintenance of al                            | II BMPs to be inspec     | cted on a        |
| weekly basis and after each stormw<br>replacement are needed or have be                                                                                                                                                                                                                                                                                                                                                                       |                                                                                                                                                                               |                                                          | •                        |                  |