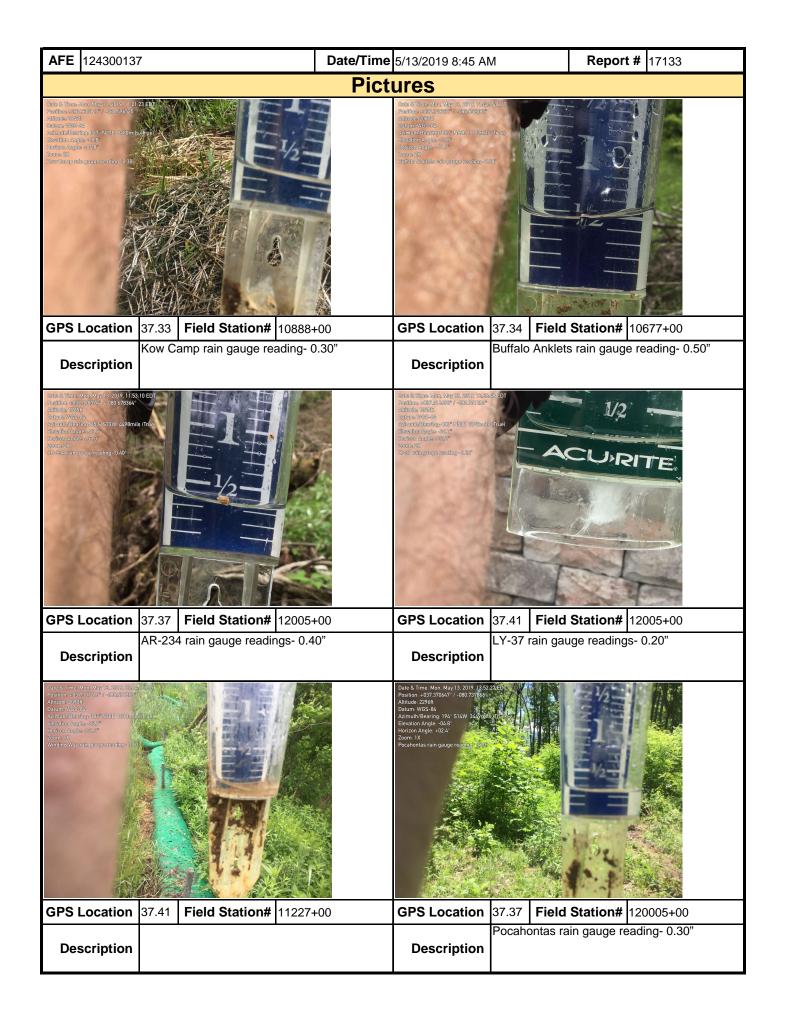

| <b>AFE</b> 124300137                                                                                                                                                                                                                                                                                                                                                                                                                          | Date/Tim                                                                                                                                                                      | <b>ne</b> 5/13/2019 8:45 AM                              | Report # 171             | 133              |
|-----------------------------------------------------------------------------------------------------------------------------------------------------------------------------------------------------------------------------------------------------------------------------------------------------------------------------------------------------------------------------------------------------------------------------------------------|-------------------------------------------------------------------------------------------------------------------------------------------------------------------------------|----------------------------------------------------------|--------------------------|------------------|
| 6. PCSM BMPs (List BMPs and no                                                                                                                                                                                                                                                                                                                                                                                                                | te if installed and main                                                                                                                                                      | ntained as per the plan. If cor                          | rrective action is ne    | eded, a          |
| picture is required.)                                                                                                                                                                                                                                                                                                                                                                                                                         |                                                                                                                                                                               |                                                          |                          |                  |
| PCSM BMPs                                                                                                                                                                                                                                                                                                                                                                                                                                     | Compliance<br>Level                                                                                                                                                           | <b>Corrective Action</b>                                 | Corrective<br>Time Frame | Date<br>Repaired |
|                                                                                                                                                                                                                                                                                                                                                                                                                                               |                                                                                                                                                                               |                                                          |                          |                  |
|                                                                                                                                                                                                                                                                                                                                                                                                                                               |                                                                                                                                                                               |                                                          |                          |                  |
|                                                                                                                                                                                                                                                                                                                                                                                                                                               |                                                                                                                                                                               |                                                          |                          |                  |
|                                                                                                                                                                                                                                                                                                                                                                                                                                               |                                                                                                                                                                               |                                                          |                          |                  |
|                                                                                                                                                                                                                                                                                                                                                                                                                                               |                                                                                                                                                                               |                                                          |                          |                  |
|                                                                                                                                                                                                                                                                                                                                                                                                                                               |                                                                                                                                                                               |                                                          |                          |                  |
|                                                                                                                                                                                                                                                                                                                                                                                                                                               | +                                                                                                                                                                             |                                                          |                          |                  |
|                                                                                                                                                                                                                                                                                                                                                                                                                                               |                                                                                                                                                                               |                                                          |                          |                  |
|                                                                                                                                                                                                                                                                                                                                                                                                                                               | _                                                                                                                                                                             |                                                          |                          |                  |
|                                                                                                                                                                                                                                                                                                                                                                                                                                               | +                                                                                                                                                                             |                                                          |                          |                  |
|                                                                                                                                                                                                                                                                                                                                                                                                                                               |                                                                                                                                                                               |                                                          |                          |                  |
| 7. Identify all remedial measures the                                                                                                                                                                                                                                                                                                                                                                                                         | nat have been taken si                                                                                                                                                        | nce the previous inspection w                            | vas conducted.           |                  |
| Commonts (Deference above ques                                                                                                                                                                                                                                                                                                                                                                                                                | tions as annronriate )                                                                                                                                                        |                                                          |                          |                  |
| Comments (Reference above ques<br>SWPPP inspection: Sta#11254+88 to 1                                                                                                                                                                                                                                                                                                                                                                         | ,                                                                                                                                                                             | 14                                                       |                          |                  |
| The row is soggy, saturated from the water bars are stable, some rilling in the Sumps in this area have some sedimer equipment in without gutting row they some sed treatment's are in acceptable Slope drains are in acceptable condition P1 and CFS perimeter controls are in a SSF is in acceptable condition. Equipment bridge is in acceptable conduction Buffer ECD's and signage are in acceptable and access roads are in acceptable. | veekend rain event, row is<br>ne flow line.<br>nt build up but there is ro<br>should be cleaned.<br>condition.<br>on. CWD pipe and plunge<br>acceptable condition.<br>dition. | s in stable condition. om for sediment to settle out, wh | · ·                      | J                |
|                                                                                                                                                                                                                                                                                                                                                                                                                                               |                                                                                                                                                                               |                                                          |                          |                  |
|                                                                                                                                                                                                                                                                                                                                                                                                                                               |                                                                                                                                                                               |                                                          |                          |                  |
|                                                                                                                                                                                                                                                                                                                                                                                                                                               |                                                                                                                                                                               |                                                          |                          |                  |
|                                                                                                                                                                                                                                                                                                                                                                                                                                               |                                                                                                                                                                               |                                                          |                          |                  |
|                                                                                                                                                                                                                                                                                                                                                                                                                                               |                                                                                                                                                                               |                                                          |                          |                  |
| Note: It is a condition of National Po                                                                                                                                                                                                                                                                                                                                                                                                        | ollutant Discharge Elim                                                                                                                                                       | nination System and Erosion                              | and Sediment perm        | its that a       |
| maintenance program be conducte                                                                                                                                                                                                                                                                                                                                                                                                               | d to provide for the ope                                                                                                                                                      | eration and maintenance of al                            | II BMPs to be inspec     | cted on a        |
| weekly basis and after each stormw<br>replacement are needed or have be                                                                                                                                                                                                                                                                                                                                                                       |                                                                                                                                                                               |                                                          | •                        |                  |