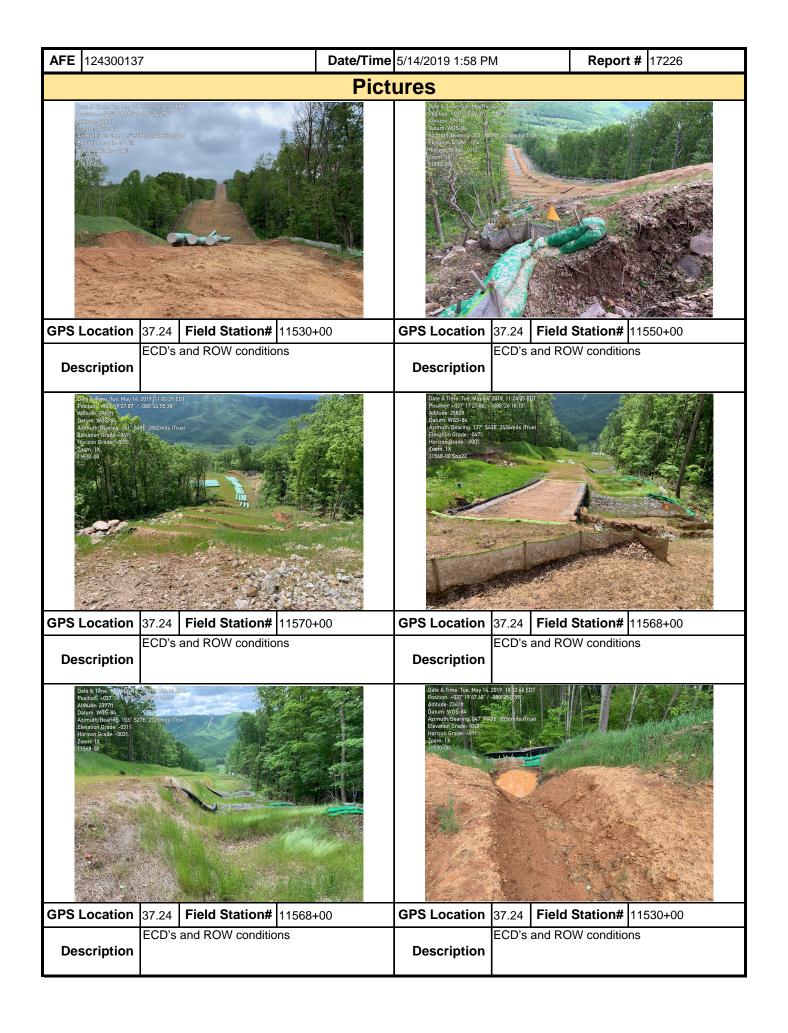

| <b>AFE</b> 124300137                                                                                                                                                                                                                                                                                                                                                                                                                          | Date/Tim                                                                                                                                                                      | <b>ne</b> 5/13/2019 8:45 AM                              | Report # 171             | 133              |
|-----------------------------------------------------------------------------------------------------------------------------------------------------------------------------------------------------------------------------------------------------------------------------------------------------------------------------------------------------------------------------------------------------------------------------------------------|-------------------------------------------------------------------------------------------------------------------------------------------------------------------------------|----------------------------------------------------------|--------------------------|------------------|
| 6. PCSM BMPs (List BMPs and no                                                                                                                                                                                                                                                                                                                                                                                                                | te if installed and main                                                                                                                                                      | ntained as per the plan. If cor                          | rrective action is ne    | eded, a          |
| picture is required.)                                                                                                                                                                                                                                                                                                                                                                                                                         |                                                                                                                                                                               |                                                          |                          |                  |
| PCSM BMPs                                                                                                                                                                                                                                                                                                                                                                                                                                     | Compliance<br>Level                                                                                                                                                           | <b>Corrective Action</b>                                 | Corrective<br>Time Frame | Date<br>Repaired |
|                                                                                                                                                                                                                                                                                                                                                                                                                                               |                                                                                                                                                                               |                                                          |                          |                  |
|                                                                                                                                                                                                                                                                                                                                                                                                                                               |                                                                                                                                                                               |                                                          |                          |                  |
|                                                                                                                                                                                                                                                                                                                                                                                                                                               |                                                                                                                                                                               |                                                          |                          |                  |
|                                                                                                                                                                                                                                                                                                                                                                                                                                               |                                                                                                                                                                               |                                                          |                          |                  |
|                                                                                                                                                                                                                                                                                                                                                                                                                                               |                                                                                                                                                                               |                                                          |                          |                  |
|                                                                                                                                                                                                                                                                                                                                                                                                                                               |                                                                                                                                                                               |                                                          |                          |                  |
|                                                                                                                                                                                                                                                                                                                                                                                                                                               | +                                                                                                                                                                             |                                                          |                          |                  |
|                                                                                                                                                                                                                                                                                                                                                                                                                                               |                                                                                                                                                                               |                                                          |                          |                  |
|                                                                                                                                                                                                                                                                                                                                                                                                                                               | _                                                                                                                                                                             |                                                          |                          |                  |
|                                                                                                                                                                                                                                                                                                                                                                                                                                               | +                                                                                                                                                                             |                                                          |                          |                  |
|                                                                                                                                                                                                                                                                                                                                                                                                                                               |                                                                                                                                                                               |                                                          |                          |                  |
| 7. Identify all remedial measures the                                                                                                                                                                                                                                                                                                                                                                                                         | nat have been taken si                                                                                                                                                        | nce the previous inspection w                            | vas conducted.           |                  |
| Commonts (Deference above ques                                                                                                                                                                                                                                                                                                                                                                                                                | tions as annronriate )                                                                                                                                                        |                                                          |                          |                  |
| Comments (Reference above ques<br>SWPPP inspection: Sta#11254+88 to 1                                                                                                                                                                                                                                                                                                                                                                         | ,                                                                                                                                                                             | 14                                                       |                          |                  |
| The row is soggy, saturated from the water bars are stable, some rilling in the Sumps in this area have some sedimer equipment in without gutting row they some sed treatment's are in acceptable Slope drains are in acceptable condition P1 and CFS perimeter controls are in a SSF is in acceptable condition. Equipment bridge is in acceptable conduction Buffer ECD's and signage are in acceptable and access roads are in acceptable. | veekend rain event, row is<br>ne flow line.<br>nt build up but there is ro<br>should be cleaned.<br>condition.<br>on. CWD pipe and plunge<br>acceptable condition.<br>dition. | s in stable condition. om for sediment to settle out, wh | · ·                      | J                |
|                                                                                                                                                                                                                                                                                                                                                                                                                                               |                                                                                                                                                                               |                                                          |                          |                  |
|                                                                                                                                                                                                                                                                                                                                                                                                                                               |                                                                                                                                                                               |                                                          |                          |                  |
|                                                                                                                                                                                                                                                                                                                                                                                                                                               |                                                                                                                                                                               |                                                          |                          |                  |
|                                                                                                                                                                                                                                                                                                                                                                                                                                               |                                                                                                                                                                               |                                                          |                          |                  |
|                                                                                                                                                                                                                                                                                                                                                                                                                                               |                                                                                                                                                                               |                                                          |                          |                  |
| Note: It is a condition of National Po                                                                                                                                                                                                                                                                                                                                                                                                        | ollutant Discharge Elim                                                                                                                                                       | nination System and Erosion                              | and Sediment perm        | its that a       |
| maintenance program be conducte                                                                                                                                                                                                                                                                                                                                                                                                               | d to provide for the ope                                                                                                                                                      | eration and maintenance of al                            | II BMPs to be inspec     | cted on a        |
| weekly basis and after each stormw<br>replacement are needed or have be                                                                                                                                                                                                                                                                                                                                                                       |                                                                                                                                                                               |                                                          | •                        |                  |