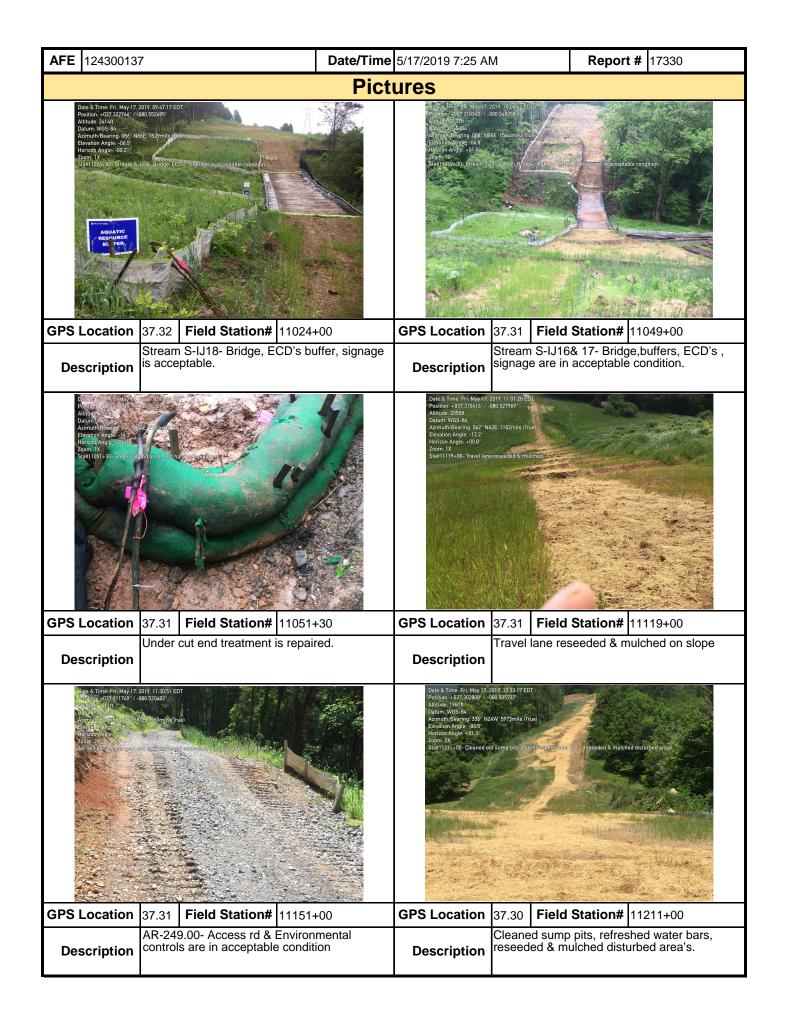

| <b>AFE</b> 124300137                                                                                                                                                                                                                                                                                                                                                                                                                          | Date/Tim                                                                                                                                                                      | <b>ne</b> 5/13/2019 8:45 AM                              | Report # 171             | 133              |
|-----------------------------------------------------------------------------------------------------------------------------------------------------------------------------------------------------------------------------------------------------------------------------------------------------------------------------------------------------------------------------------------------------------------------------------------------|-------------------------------------------------------------------------------------------------------------------------------------------------------------------------------|----------------------------------------------------------|--------------------------|------------------|
| 6. PCSM BMPs (List BMPs and no                                                                                                                                                                                                                                                                                                                                                                                                                | te if installed and main                                                                                                                                                      | ntained as per the plan. If cor                          | rrective action is ne    | eded, a          |
| picture is required.)                                                                                                                                                                                                                                                                                                                                                                                                                         |                                                                                                                                                                               |                                                          |                          |                  |
| PCSM BMPs                                                                                                                                                                                                                                                                                                                                                                                                                                     | Compliance<br>Level                                                                                                                                                           | <b>Corrective Action</b>                                 | Corrective<br>Time Frame | Date<br>Repaired |
|                                                                                                                                                                                                                                                                                                                                                                                                                                               |                                                                                                                                                                               |                                                          |                          |                  |
|                                                                                                                                                                                                                                                                                                                                                                                                                                               |                                                                                                                                                                               |                                                          |                          |                  |
|                                                                                                                                                                                                                                                                                                                                                                                                                                               |                                                                                                                                                                               |                                                          |                          |                  |
|                                                                                                                                                                                                                                                                                                                                                                                                                                               |                                                                                                                                                                               |                                                          |                          |                  |
|                                                                                                                                                                                                                                                                                                                                                                                                                                               |                                                                                                                                                                               |                                                          |                          |                  |
|                                                                                                                                                                                                                                                                                                                                                                                                                                               |                                                                                                                                                                               |                                                          |                          |                  |
|                                                                                                                                                                                                                                                                                                                                                                                                                                               | +                                                                                                                                                                             |                                                          |                          |                  |
|                                                                                                                                                                                                                                                                                                                                                                                                                                               |                                                                                                                                                                               |                                                          |                          |                  |
|                                                                                                                                                                                                                                                                                                                                                                                                                                               | _                                                                                                                                                                             |                                                          |                          |                  |
|                                                                                                                                                                                                                                                                                                                                                                                                                                               | +                                                                                                                                                                             |                                                          |                          |                  |
|                                                                                                                                                                                                                                                                                                                                                                                                                                               |                                                                                                                                                                               |                                                          |                          |                  |
| 7. Identify all remedial measures the                                                                                                                                                                                                                                                                                                                                                                                                         | nat have been taken si                                                                                                                                                        | nce the previous inspection w                            | vas conducted.           |                  |
| Commonts (Deference above ques                                                                                                                                                                                                                                                                                                                                                                                                                | tions as annronriate )                                                                                                                                                        |                                                          |                          |                  |
| Comments (Reference above ques<br>SWPPP inspection: Sta#11254+88 to 1                                                                                                                                                                                                                                                                                                                                                                         | ,                                                                                                                                                                             | 14                                                       |                          |                  |
| The row is soggy, saturated from the water bars are stable, some rilling in the Sumps in this area have some sedimer equipment in without gutting row they some sed treatment's are in acceptable Slope drains are in acceptable condition P1 and CFS perimeter controls are in a SSF is in acceptable condition. Equipment bridge is in acceptable conduction Buffer ECD's and signage are in acceptable and access roads are in acceptable. | veekend rain event, row is<br>ne flow line.<br>nt build up but there is ro<br>should be cleaned.<br>condition.<br>on. CWD pipe and plunge<br>acceptable condition.<br>dition. | s in stable condition. om for sediment to settle out, wh | · ·                      | J                |
|                                                                                                                                                                                                                                                                                                                                                                                                                                               |                                                                                                                                                                               |                                                          |                          |                  |
|                                                                                                                                                                                                                                                                                                                                                                                                                                               |                                                                                                                                                                               |                                                          |                          |                  |
|                                                                                                                                                                                                                                                                                                                                                                                                                                               |                                                                                                                                                                               |                                                          |                          |                  |
|                                                                                                                                                                                                                                                                                                                                                                                                                                               |                                                                                                                                                                               |                                                          |                          |                  |
|                                                                                                                                                                                                                                                                                                                                                                                                                                               |                                                                                                                                                                               |                                                          |                          |                  |
| Note: It is a condition of National Po                                                                                                                                                                                                                                                                                                                                                                                                        | ollutant Discharge Elim                                                                                                                                                       | nination System and Erosion                              | and Sediment perm        | its that a       |
| maintenance program be conducte                                                                                                                                                                                                                                                                                                                                                                                                               | d to provide for the ope                                                                                                                                                      | eration and maintenance of al                            | II BMPs to be inspec     | cted on a        |
| weekly basis and after each stormw<br>replacement are needed or have be                                                                                                                                                                                                                                                                                                                                                                       |                                                                                                                                                                               |                                                          | •                        |                  |