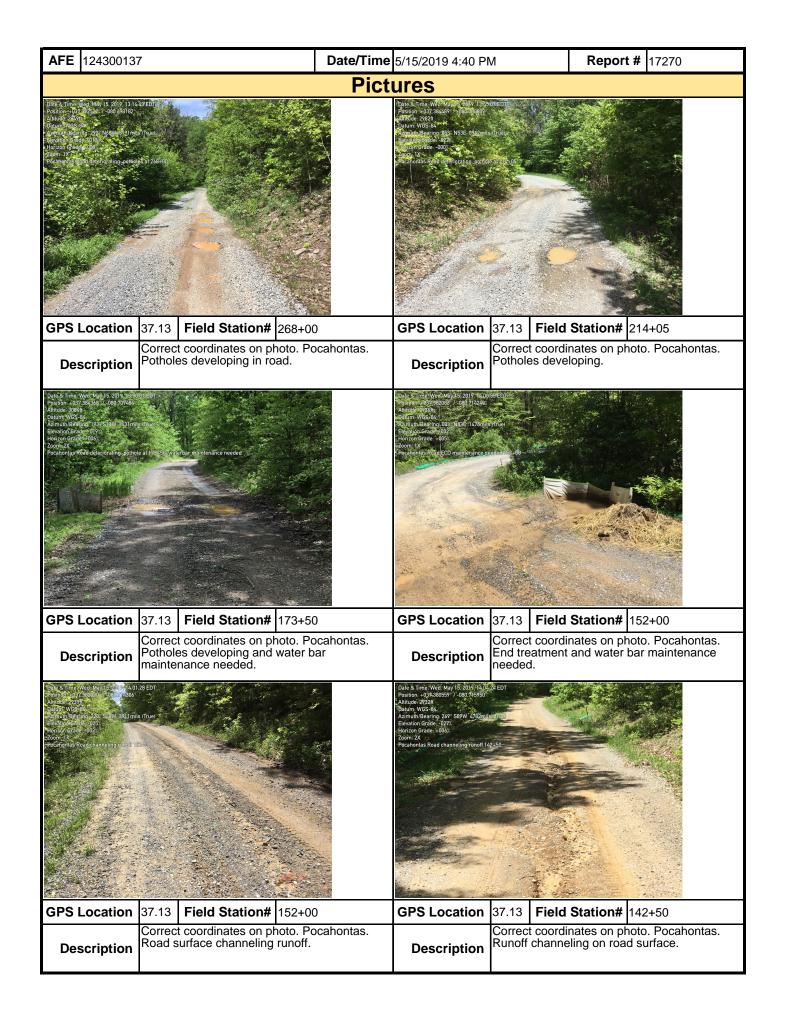

|                                                                                                          |

**Note:** It is a condition of National Pollutant Discharge Elimination System and Erosion and Sediment permits that a maintenance program be conducted to provide for the operation and maintenance of all BMPs to be inspected on a weekly basis and after each stormwater event. Please list in the space provided comments to note if repairs or replacement are needed or have been made for BMPs as a result of the inspection. Failure to conduct the required inspection may result in permit suspension or the imposition of civil penalties. If supplemental monitoring is required as part of a permit condition this form may be used to meet those monitoring requirements.





| <b>AFE</b> 12430013                                                                                                                                                                                                              | 7                                                                   | Date/Time                       | <b>Report #</b> 17270                                                                                                                                                                                                                     |                                  |                            |               |  |  |  |  |
|----------------------------------------------------------------------------------------------------------------------------------------