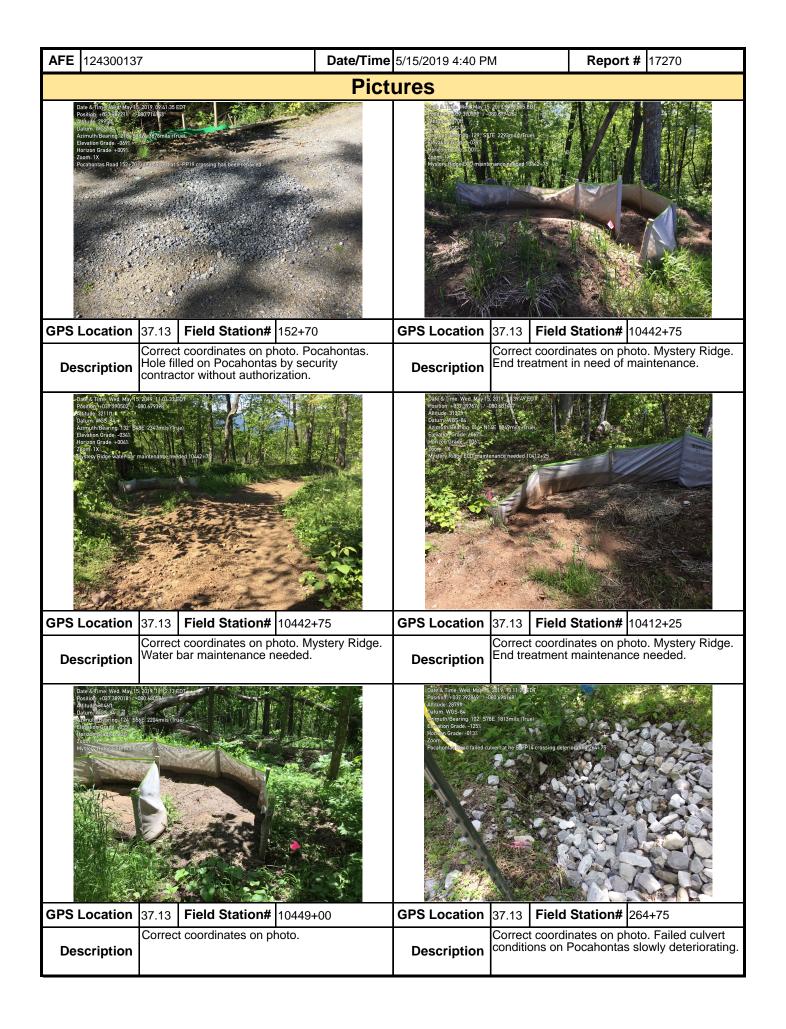

|                                                                                                          |

**Note:** It is a condition of National Pollutant Discharge Elimination System and Erosion and Sediment permits that a maintenance program be conducted to provide for the operation and maintenance of all BMPs to be inspected on a weekly basis and after each stormwater event. Please list in the space provided comments to note if repairs or replacement are needed or have been made for BMPs as a result of the inspection. Failure to conduct the required inspection may result in permit suspension or the imposition of civil penalties. If supplemental monitoring is required as part of a permit condition this form may be used to meet those monitoring requirements.





| <b>AFE</b> 12430013                                                                                                                                                                                                              | 7                                                                   | Date/Time                       | <b>Report #</b> 17270                                                                                                                                                                                                                     |                                  |                            |               |  |  |  |  |
|--------------------------------------------------------------------------------------------------------------------------------------