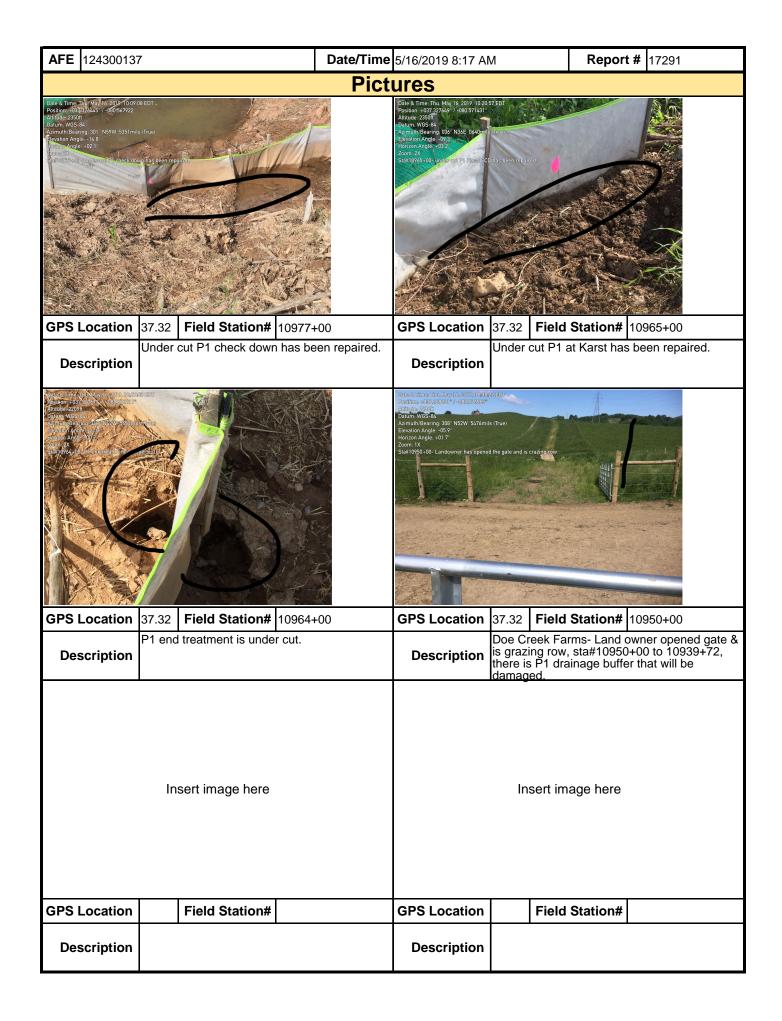

o allow cattle to graze row, there are P1 buffer controls at drainage feature that will be impacted, by the cattle crossing over them.

Note: It is a condition of National Pollutant Discharge Elimination System and Erosion and Sediment permits that a maintenance program be conducted to provide for the operation and maintenance of all BMPs to be inspected on a weekly basis and after each stormwater event. Please list in the space provided comments to note if repairs or replacement are needed or have been made for BMPs as a result of the inspection. Failure to conduct the required inspection may result in permit suspension or the imposition of civil penalties. If supplemental monitoring is required as part of a permit condition this form may be used to meet those monitoring requirements.





| <b>AFE</b> 124300137 | 7                 | Date/Time | <b>e</b> 5/16/2019 8:17 AM <b>Report #</b> 17291 |    |              |  |  |  |  |  |
|----------------------|-------------------|-----------|--------------------------------------------------|----|--------------|--|--|--|--|--|
|                      |                   | Pict      | ures                                             |    |              |  |  |  |  |  |
|                      | Insert image here |           | Insert image here                                |    |              |  |  |  |  |  |
| GPS Location         | Field Station#    |           | GPS Location                                     | Fi | eld Station# |  |  |  |  |  |
| Description          |                   |           | Description