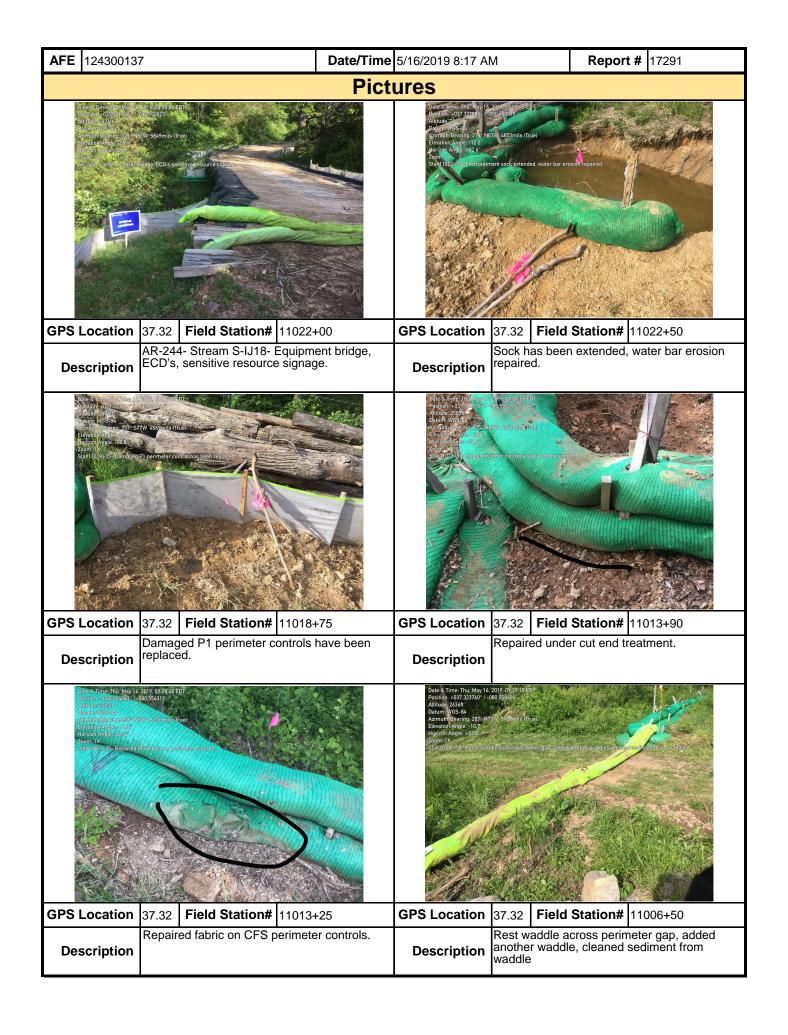

to allow cattle to graze row, there are P1 buffer controls at drainage feature that will be impacted, by the cattle crossing over them.

Note: It is a condition of National Pollutant Discharge Elimination System and Erosion and Sediment permits that a maintenance program be conducted to provide for the operation and maintenance of all BMPs to be inspected on a weekly basis and after each stormwater event. Please list in the space provided comments to note if repairs or replacement are needed or have been made for BMPs as a result of the inspection. Failure to conduct the required inspection may result in permit suspension or the imposition of civil penalties. If supplemental monitoring is required as part of a permit condition this form may be used to meet those monitoring requirements.





| <b>AFE</b> 124300137 | 7                 | Date/Time | <b>e</b> 5/16/2019 8:17 AM <b>Report #</b> 17291 |    |              |  |  |  |  |  |
|----------------------|-------------------|-----------|--------------------------------------------------|----|--------------|--|--|--|--|--|
|                      |                   | Pict      | ures                                             |    |              |  |  |  |  |  |
|                      | Insert image here |           | Insert image here                                |    |              |  |  |  |  |  |
| GPS Location         | Field Station#    |           | GPS Location                                     | Fi | eld Station# |  |  |  |  |  |
| Description          |                   |           | Description