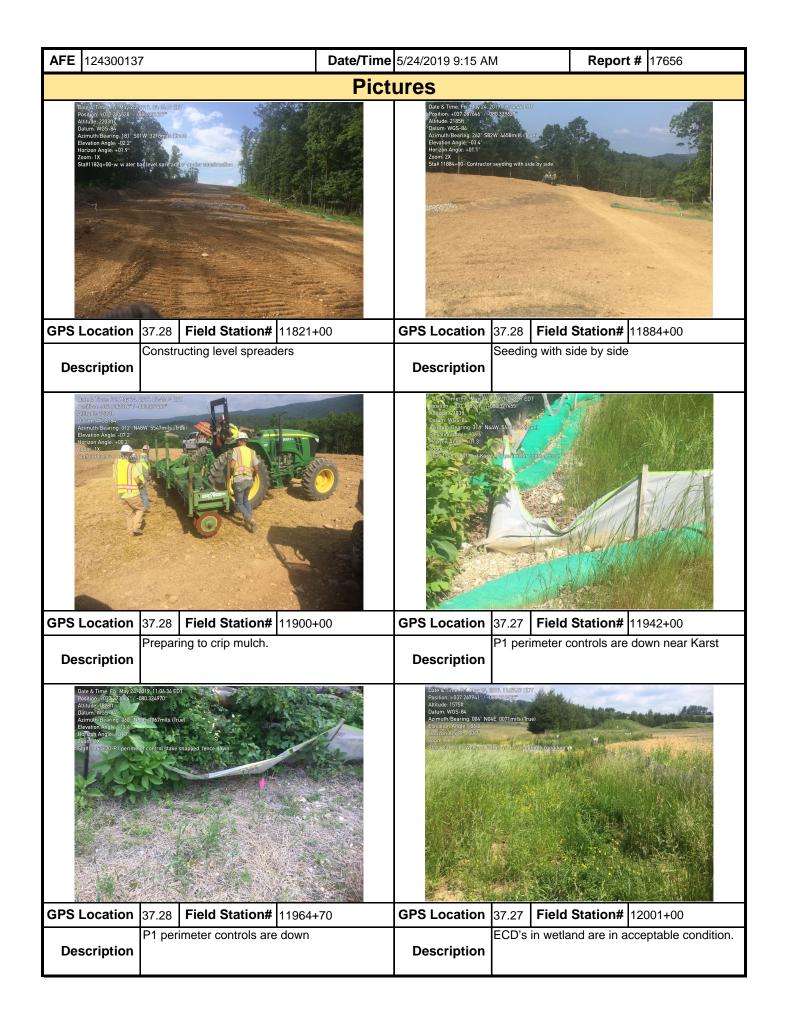

| Mour Mour                                                                | V      | in<br>alley |              | Visı                                                       | ual S               | Site   | e Ins  | specti      | on R             | ерс   | ort              |                   |              |
|--------------------------------------------------------------------------|--------|-------------|--------------|------------------------------------------------------------|---------------------|--------|--------|-------------|------------------|-------|------------------|-------------------|--------------|
| Project Nar                                                              | ne     | 1-600 Pipe  | line Spread  | d G                                                        | Α                   | FE     | 124300 | 137         | Spi              | read  | H-600 Pipeli     | ne S <sub>l</sub> | oread G      |
| Contract                                                                 | tor F  | Precision   |              |                                                            |                     | •      |        |             | Repo             | ort#  | 17457            |                   |              |
| Inspect                                                                  | tor L  | _en Kruize  | nga          |                                                            |                     |        |        |             | Date/T           | Гime  | 5/20/2019        | 7:46              | S AM         |
| Permit #                                                                 | TBD    |             |              | Inspection                                                 | Туре                | VA S   | SWPP   |             | Station          | n Beg | in 11524         | +00               |              |
| State                                                                    | VA     |             |              | Inspection                                                 | Area                | Full   |        |             | Stati            |       |                  |                   |              |
| County                                                                   | Giles  | S           |              | Gı                                                         | round               | Dan    | пр     |             | Temperature (°F) |       |                  |                   | 65.00        |
| Municipality                                                             | N/A    |             |              | We                                                         | Weather Cloudy      |        |        |             |                  | Rain  | Gauge (          | in)               | 0.10         |
|                                                                          | •      |             |              | •                                                          | Rain Accumula       |        |        |             |                  |       | Time (day        | /s)               | 2.00         |
| 1. Are the approved (stamped) E&S Plan and PCSM Plan present on site?    |        |             |              |                                                            |                     |        |        |             | No               |       |                  |                   |              |
|                                                                          |        |             |              | of the limits of o                                         |                     |        |        |             |                  |       | ·                |                   | No           |
|                                                                          |        | •           |              | the construction                                           |                     |        |        | •           |                  |       |                  | g                 | Yes          |
| ,                                                                        |        |             |              | stalled and mair                                           |                     |        |        |             |                  |       |                  | led,              | a picture    |
| E                                                                        | &S B   | MPs         |              | Compliance<br>Level                                        | e Corrective Action |        |        |             |                  |       | rective<br>Frame | R                 | Date epaired |
| Broad-Based Dip                                                          | 1      |             |              | Acceptable                                                 |                     |        |        |             |                  |       |                  |                   |              |
| Compost Filter So                                                        | ock    |             |              | Acceptable                                                 |                     |        |        |             |                  |       |                  |                   |              |
| Equipment Bridge                                                         | е      |             |              | Acceptable                                                 |                     |        |        |             |                  |       |                  |                   |              |
| Plunge Pool                                                              |        |             |              | Acceptable                                                 |                     |        |        |             |                  |       |                  |                   |              |
| Sensitive Resour                                                         | ce Bu  | uffer       |              | Acceptable                                                 |                     |        |        |             |                  |       |                  |                   |              |
| Sensitive Resour                                                         | ce Si  | gnage       |              | Acceptable                                                 |                     |        |        |             |                  |       |                  |                   |              |
| Silt Fence (Filter                                                       | Fabri  | c Fence)    |              | Acceptable                                                 |                     |        |        |             |                  |       |                  |                   |              |
| Silt Fence (Reinfo                                                       | orced  | Filter Fab  | ric Fence)   | Acceptable                                                 |                     |        |        |             |                  |       |                  |                   |              |
| Waterbar End Tre                                                         | eatme  | ent         |              | Acceptable                                                 |                     |        |        |             |                  |       |                  |                   |              |
| 5. Site Conditi                                                          | ons    |             |              |                                                            |                     |        |        |             |                  |       |                  |                   |              |
|                                                                          | limits | s of distur | bance res    | sediment, gravel<br>sulting from earth<br>Environmental Pe | n distur            | banc   | e acti | vity or ine | -                |       |                  |                   | No           |
| Have inactive di                                                         | sturb  | oed areas   | (stockpile   | es, final grade) b                                         | een sta             | abiliz | ed per | state rec   | quiremen         | nts?  |                  |                   | Yes          |
| Are slopes 3:1 a                                                         | and g  | reater sta  | abilized wit | th appropriate B                                           | MPs as              | s per  | E&S    | olans?      |                  |       |                  |                   | Yes          |
| Has a new slip/slide been observed? (If yes, complete Slide Report Form) |        |             |              |                                                            |                     |        |        |             |                  | No    |                  |                   |              |

| <b>AFE</b> 124300137                                                                                                                                                                                                                                                                                                                                                                                                                                                                                              | Date/Tin                                                                                                            | <b>ne</b> 5/20/2019 7:46 AM                                                                                      | Report # 174                                | 457                   |  |  |  |  |  |  |  |  |
|-------------------------------------------------------------------------------------------------------------------------------------------------------------------------------------------------------------------------------------------------------------------------------------------------------------------------------------------------------------------------------------------------------------------------------------------------------------------------------------------------------------------|---------------------------------------------------------------------------------------------------------------------|------------------------------------------------------------------------------------------------------------------|---------------------------------------------|-----------------------|--|--|--|--|--|--|--|--|
| 6. PCSM BMPs (List BMPs and note if                                                                                                                                                                                                                                                                                                                                                                                                                                                                               | f installed and mai                                                                                                 | intained as per the plan. If cor                                                                                 | rective action is ne                        | eded, a               |  |  |  |  |  |  |  |  |
| picture is required.)                                                                                                                                                                                                                                                                                                                                                                                                                                                                                             | Compliance                                                                                                          |                                                                                                                  | Compative                                   | Doto                  |  |  |  |  |  |  |  |  |
| PCSM BMPs                                                                                                                                                                                                                                                                                                                                                                                                                                                                                                         | Compliance<br>Level                                                                                                 | <b>Corrective Action</b>                                                                                         | Corrective Time Frame                       | Date<br>Repaired      |  |  |  |  |  |  |  |  |
|                                                                                                                                                                                                                                                                                                                                                                                                                                                                                                                   | 20.5.                                                                                                               |                                                                                                                  | THIIO THE                                   | Nopulica              |  |  |  |  |  |  |  |  |
|                                                                                                                                                                                                                                                                                                                                                                                                                                                                                                                   |                                                                                                                     |                                                                                                                  |                                             |                       |  |  |  |  |  |  |  |  |
|                                                                                                                                                                                                                                                                                                                                                                                                                                                                                                                   |                                                                                                                     |                                                                                                                  |                                             |                       |  |  |  |  |  |  |  |  |
|                                                                                                                                                                                                                                                                                                                                                                                                                                                                                                                   | <u> </u>                                                                                                            |                                                                                                                  |                                             | <u> </u>              |  |  |  |  |  |  |  |  |
|                                                                                                                                                                                                                                                                                                                                                                                                                                                                                                                   | 1                                                                                                                   |                                                                                                                  |                                             |                       |  |  |  |  |  |  |  |  |
|                                                                                                                                                                                                                                                                                                                                                                                                                                                                                                                   | +                                                                                                                   |                                                                                                                  |                                             | -                     |  |  |  |  |  |  |  |  |
|                                                                                                                                                                                                                                                                                                                                                                                                                                                                                                                   | 1                                                                                                                   |                                                                                                                  |                                             |                       |  |  |  |  |  |  |  |  |
|                                                                                                                                                                                                                                                                                                                                                                                                                                                                                                                   | † 1                                                                                                                 |                                                                                                                  | 1                                           |                       |  |  |  |  |  |  |  |  |
|                                                                                                                                                                                                                                                                                                                                                                                                                                                                                                                   | <u> </u>                                                                                                            |                                                                                                                  |                                             | <u> </u>              |  |  |  |  |  |  |  |  |
|                                                                                                                                                                                                                                                                                                                                                                                                                                                                                                                   | 1                                                                                                                   |                                                                                                                  |                                             |                       |  |  |  |  |  |  |  |  |
|                                                                                                                                                                                                                                                                                                                                                                                                                                                                                                                   | +                                                                                                                   |                                                                                                                  | +                                           | <del> </del>          |  |  |  |  |  |  |  |  |
|                                                                                                                                                                                                                                                                                                                                                                                                                                                                                                                   | 1                                                                                                                   |                                                                                                                  |                                             |                       |  |  |  |  |  |  |  |  |
| 7. Identify all remedial measures that have been taken since the previous inspection was conducted.                                                                                                                                                                                                                                                                                                                                                                                                               |                                                                                                                     |                                                                                                                  |                                             |                       |  |  |  |  |  |  |  |  |
|                                                                                                                                                                                                                                                                                                                                                                                                                                                                                                                   |                                                                                                                     |                                                                                                                  |                                             |                       |  |  |  |  |  |  |  |  |
| Commante (Poference above question                                                                                                                                                                                                                                                                                                                                                                                                                                                                                | oo oo appropriate )                                                                                                 |                                                                                                                  |                                             |                       |  |  |  |  |  |  |  |  |
| Comments (Reference above question<br>SWPPP inspection. Sta#11524+00 to 1160                                                                                                                                                                                                                                                                                                                                                                                                                                      |                                                                                                                     |                                                                                                                  |                                             |                       |  |  |  |  |  |  |  |  |
| The row is dry and in stable condition. Water bars are in stable condition. Water bar end treatments are in acceptable CFS and P1 silt fence is in acceptable condition. Streams S-PP22, S—PP21, S-PP20- Buffe Sump pits are in acceptable condition. There is very little vegetation from sta#115. There is very good vegetation from sta#115. AR-258.02- Controls and access road are in Craig Creek RCE is in acceptable condition Steel Acres rain gauge reading- 0.10" Winding Way rain gauge reading- 0.00" | e condition.<br>dition.<br>ers, ECD's, Equipme<br>24+00 to 11555+00,<br>555+00 to 11600+00<br>in acceptable conditi | ent Bridges, and signage are in ac<br>, AR-258.02 to the top of Sinking (<br>0, the top of Sinking Creek Mnt. to | Creek Mnt.                                  |                       |  |  |  |  |  |  |  |  |
| <b>Note:</b> It is a condition of National Pollut maintenance program be conducted to weekly basis and after each stormwate                                                                                                                                                                                                                                                                                                                                                                                       | provide for the oper event. Please lis                                                                              | peration and maintenance of all                                                                                  | II BMPs to be inspendents to note if repair | ected on a<br>airs or |  |  |  |  |  |  |  |  |