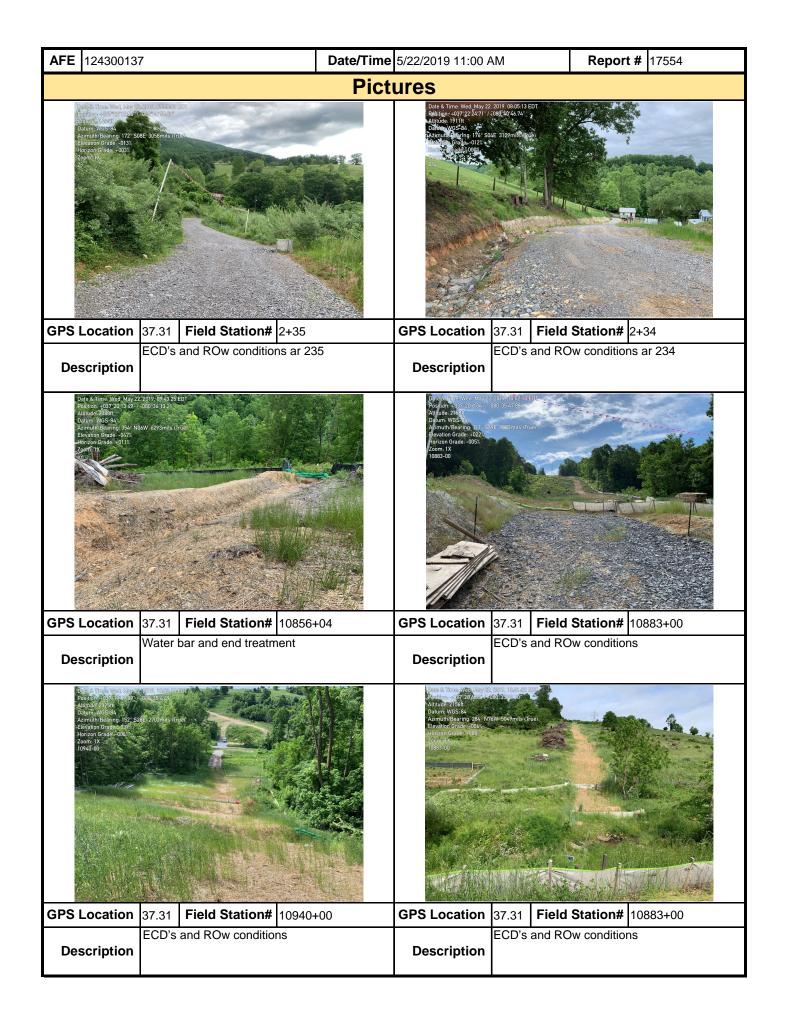

| Mour Mour                                                                | V      | in<br>alley |              | Visı                                                       | ual S               | Site   | e Ins  | specti      | on R             | ерс   | ort              |                   |              |
|--------------------------------------------------------------------------|--------|-------------|--------------|------------------------------------------------------------|---------------------|--------|--------|-------------|------------------|-------|------------------|-------------------|--------------|
| Project Nar                                                              | ne     | 1-600 Pipe  | line Spread  | d G                                                        | Α                   | FE     | 124300 | 137         | Spi              | read  | H-600 Pipeli     | ne S <sub>l</sub> | oread G      |
| Contract                                                                 | tor F  | Precision   |              |                                                            |                     | •      |        |             | Repo             | ort#  | 17457            |                   |              |
| Inspect                                                                  | tor L  | _en Kruize  | nga          |                                                            |                     |        |        |             | Date/T           | Гime  | 5/20/2019        | 7:46              | S AM         |
| Permit #                                                                 | TBD    |             |              | Inspection                                                 | Туре                | VA S   | SWPP   |             | Station          | n Beg | in 11524         | +00               |              |
| State                                                                    | VA     |             |              | Inspection                                                 | Area                | Full   |        |             | Stati            |       |                  |                   |              |
| County                                                                   | Giles  | S           |              | Gı                                                         | round               | Dan    | пр     |             | Temperature (°F) |       |                  |                   | 65.00        |
| Municipality                                                             | N/A    |             |              | We                                                         | Weather Cloudy      |        |        |             |                  | Rain  | Gauge (          | in)               | 0.10         |
|                                                                          | •      |             |              | •                                                          | Rain Accumula       |        |        |             |                  |       | Time (day        | /s)               | 2.00         |
| 1. Are the approved (stamped) E&S Plan and PCSM Plan present on site?    |        |             |              |                                                            |                     |        |        |             | No               |       |                  |                   |              |
|                                                                          |        |             |              | of the limits of o                                         |                     |        |        |             |                  |       | ·                |                   | No           |
|                                                                          |        | •           |              | the construction                                           |                     |        |        | •           |                  |       |                  | g                 | Yes          |
| ,                                                                        |        |             |              | stalled and mair                                           |                     |        |        |             |                  |       |                  | led,              | a picture    |
| E                                                                        | &S B   | MPs         |              | Compliance<br>Level                                        | e Corrective Action |        |        |             |                  |       | rective<br>Frame | R                 | Date epaired |
| Broad-Based Dip                                                          | 1      |             |              | Acceptable                                                 |                     |        |        |             |                  |       |                  |                   |              |
| Compost Filter So                                                        | ock    |             |              | Acceptable                                                 |                     |        |        |             |                  |       |                  |                   |              |
| Equipment Bridge                                                         | е      |             |              | Acceptable                                                 |                     |        |        |             |                  |       |                  |                   |              |
| Plunge Pool                                                              |        |             |              | Acceptable                                                 |                     |        |        |             |                  |       |                  |                   |              |
| Sensitive Resour                                                         | ce Bu  | uffer       |              | Acceptable                                                 |                     |        |        |             |                  |       |                  |                   |              |
| Sensitive Resour                                                         | ce Si  | gnage       |              | Acceptable                                                 |                     |        |        |             |                  |       |                  |                   |              |
| Silt Fence (Filter                                                       | Fabri  | c Fence)    |              | Acceptable                                                 |                     |        |        |             |                  |       |                  |                   |              |
| Silt Fence (Reinfo                                                       | orced  | Filter Fab  | ric Fence)   | Acceptable                                                 |                     |        |        |             |                  |       |                  |                   |              |
| Waterbar End Tre                                                         | eatme  | ent         |              | Acceptable                                                 |                     |        |        |             |                  |       |                  |                   |              |
| 5. Site Conditi                                                          | ons    |             |              |                                                            |                     |        |        |             |                  |       |                  |                   |              |
|                                                                          | limits | s of distur | bance res    | sediment, gravel<br>sulting from earth<br>Environmental Pe | n distur            | banc   | e acti | vity or ine | -                |       |                  |                   | No           |
| Have inactive di                                                         | sturb  | oed areas   | (stockpile   | es, final grade) b                                         | een sta             | abiliz | ed per | state rec   | quiremen         | nts?  |                  |                   | Yes          |
| Are slopes 3:1 a                                                         | and g  | reater sta  | abilized wit | th appropriate B                                           | MPs as              | s per  | E&S    | olans?      |                  |       |                  |                   | Yes          |
| Has a new slip/slide been observed? (If yes, complete Slide Report Form) |        |             |              |                                                            |                     |        |        |             |                  | No    |                  |                   |              |

| <b>AFE</b> 124300137                                                                                                                                                                                                                                                                                                                                                                                                                                                                                              | Date/Tin                                                                                                            | <b>ne</b> 5/20/2019 7:46 AM                                                                                      | Report # 174                                | 457                   |  |  |  |  |  |  |  |  |
|-------------------------------------------------------------------------------------------------------------------------------------------------------------------------------------------------------------------------------------------------------------------------------------------------------------------------------------------------------------------------------------------------------------------------------------------------------------------------------------------------------------------|---------------------------------------------------------------------------------------------------------------------|------------------------------------------------------------------------------------------------------------------|---------------------------------------------|-----------------------|--|--|--|--|--|--|--|--|
| 6. PCSM BMPs (List BMPs and note if                                                                                                                                                                                                                                                                                                                                                                                                                                                                               | f installed and mai                                                                                                 | intained as per the plan. If cor                                                                                 | rective action is ne                        | eded, a               |  |  |  |  |  |  |  |  |
| picture is required.)                                                                                                                                                                                                                                                                                                                                                                                                                                                                                             | Compliance                                                                                                          |                                                                                                                  | Compative                                   | Doto                  |  |  |  |  |  |  |  |  |
| PCSM BMPs                                                                                                                                                                                                                                                                                                                                                                                                                                                                                                         | Compliance<br>Level                                                                                                 | <b>Corrective Action</b>                                                                                         | Corrective Time Frame                       | Date<br>Repaired      |  |  |  |  |  |  |  |  |
|                                                                                                                                                                                                                                                                                                                                                                                                                                                                                                                   | 20.5.                                                                                                               |                                                                                                                  | THIIO THE                                   | Nopulica              |  |  |  |  |  |  |  |  |
|                                                                                                                                                                                                                                                                                                                                                                                                                                                                                                                   |                                                                                                                     |                                                                                                                  |                                             |                       |  |  |  |  |  |  |  |  |
|                                                                                                                                                                                                                                                                                                                                                                                                                                                                                                                   |                                                                                                                     |                                                                                                                  |                                             |                       |  |  |  |  |  |  |  |  |
|                                                                                                                                                                                                                                                                                                                                                                                                                                                                                                                   | <u> </u>                                                                                                            |                                                                                                                  |                                             | <u> </u>              |  |  |  |  |  |  |  |  |
|                                                                                                                                                                                                                                                                                                                                                                                                                                                                                                                   | 1                                                                                                                   |                                                                                                                  |                                             |                       |  |  |  |  |  |  |  |  |
|                                                                                                                                                                                                                                                                                                                                                                                                                                                                                                                   | +                                                                                                                   |                                                                                                                  |                                             | -                     |  |  |  |  |  |  |  |  |
|                                                                                                                                                                                                                                                                                                                                                                                                                                                                                                                   | 1                                                                                                                   |                                                                                                                  |                                             |                       |  |  |  |  |  |  |  |  |
|                                                                                                                                                                                                                                                                                                                                                                                                                                                                                                                   | † 1                                                                                                                 |                                                                                                                  | 1                                           |                       |  |  |  |  |  |  |  |  |
|                                                                                                                                                                                                                                                                                                                                                                                                                                                                                                                   | <u> </u>                                                                                                            |                                                                                                                  |                                             | <u> </u>              |  |  |  |  |  |  |  |  |
|                                                                                                                                                                                                                                                                                                                                                                                                                                                                                                                   | 1                                                                                                                   |                                                                                                                  |                                             |                       |  |  |  |  |  |  |  |  |
|                                                                                                                                                                                                                                                                                                                                                                                                                                                                                                                   | +                                                                                                                   |                                                                                                                  | +                                           | <del> </del>          |  |  |  |  |  |  |  |  |
|                                                                                                                                                                                                                                                                                                                                                                                                                                                                                                                   | 1                                                                                                                   |                                                                                                                  |                                             |                       |  |  |  |  |  |  |  |  |
| 7. Identify all remedial measures that have been taken since the previous inspection was conducted.                                                                                                                                                                                                                                                                                                                                                                                                               |                                                                                                                     |                                                                                                                  |                                             |                       |  |  |  |  |  |  |  |  |
|                                                                                                                                                                                                                                                                                                                                                                                                                                                                                                                   |                                                                                                                     |                                                                                                                  |                                             |                       |  |  |  |  |  |  |  |  |
| Commante (Poference above question                                                                                                                                                                                                                                                                                                                                                                                                                                                                                | oo oo appropriate )                                                                                                 |                                                                                                                  |                                             |                       |  |  |  |  |  |  |  |  |
| Comments (Reference above question<br>SWPPP inspection. Sta#11524+00 to 1160                                                                                                                                                                                                                                                                                                                                                                                                                                      |                                                                                                                     |                                                                                                                  |                                             |                       |  |  |  |  |  |  |  |  |
| The row is dry and in stable condition. Water bars are in stable condition. Water bar end treatments are in acceptable CFS and P1 silt fence is in acceptable condition. Streams S-PP22, S—PP21, S-PP20- Buffe Sump pits are in acceptable condition. There is very little vegetation from sta#115. There is very good vegetation from sta#115. AR-258.02- Controls and access road are in Craig Creek RCE is in acceptable condition Steel Acres rain gauge reading- 0.10" Winding Way rain gauge reading- 0.00" | e condition.<br>dition.<br>ers, ECD's, Equipme<br>24+00 to 11555+00,<br>555+00 to 11600+00<br>in acceptable conditi | ent Bridges, and signage are in ac<br>, AR-258.02 to the top of Sinking (<br>0, the top of Sinking Creek Mnt. to | Creek Mnt.                                  |                       |  |  |  |  |  |  |  |  |
| <b>Note:</b> It is a condition of National Pollut maintenance program be conducted to weekly basis and after each stormwate                                                                                                                                                                                                                                                                                                                                                                                       | provide for the oper event. Please lis                                                                              | peration and maintenance of all                                                                                  | II BMPs to be inspendents to note if repair | ected on a<br>airs or |  |  |  |  |  |  |  |  |