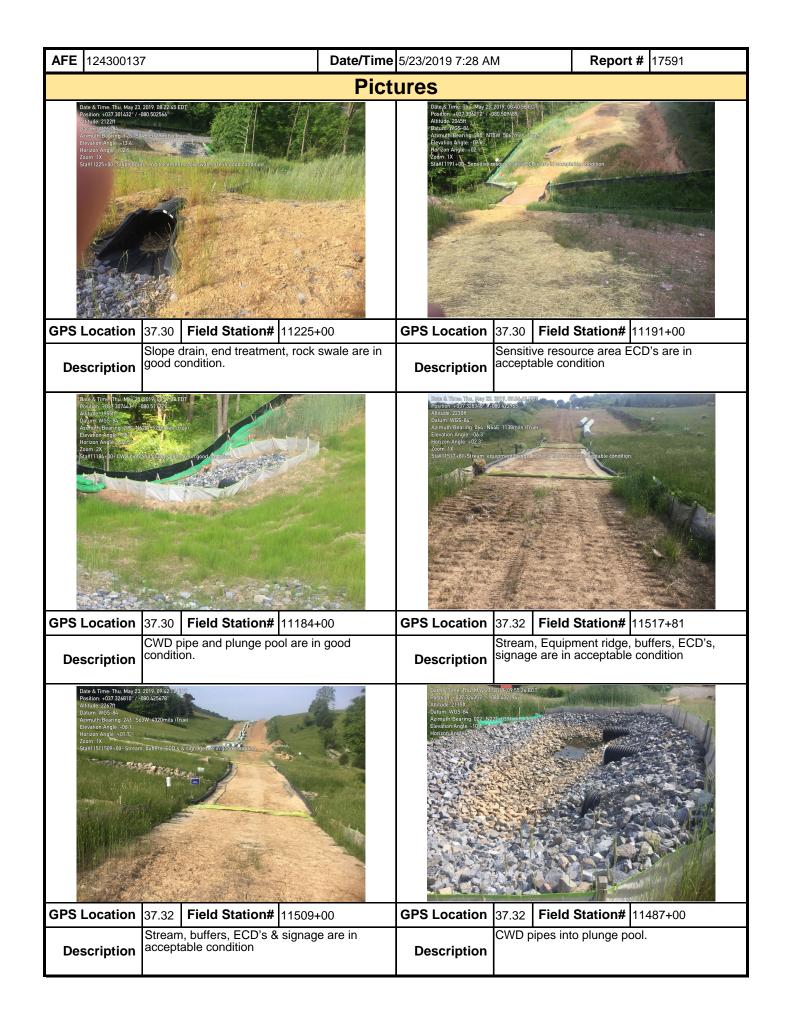

| Mour Mour                                                                | V      | in<br>alley |              | Visı                                                       | ual S               | Site   | e Ins  | specti      | on R             | ерс   | ort              |                   |              |
|--------------------------------------------------------------------------|--------|-------------|--------------|------------------------------------------------------------|---------------------|--------|--------|-------------|------------------|-------|------------------|-------------------|--------------|
| Project Nar                                                              | ne     | 1-600 Pipe  | line Spread  | d G                                                        | Α                   | FE     | 124300 | 137         | Spi              | read  | H-600 Pipeli     | ne S <sub>l</sub> | oread G      |
| Contract                                                                 | tor F  | Precision   |              |                                                            |                     | •      |        |             | Repo             | ort#  | 17457            |                   |              |
| Inspect                                                                  | tor L  | _en Kruize  | nga          |                                                            |                     |        |        |             | Date/T           | Гime  | 5/20/2019        | 7:46              | S AM         |
| Permit #                                                                 | TBD    |             |              | Inspection                                                 | Туре                | VA S   | SWPP   |             | Station          | n Beg | in 11524         | +00               |              |
| State                                                                    | VA     |             |              | Inspection                                                 | Area                | Full   |        |             | Stati            |       |                  |                   |              |
| County                                                                   | Giles  | S           |              | Gı                                                         | round               | Dan    | пр     |             | Temperature (°F) |       |                  |                   | 65.00        |
| Municipality                                                             | N/A    |             |              | We                                                         | Weather Cloudy      |        |        |             |                  | Rain  | Gauge (          | in)               | 0.10         |
|                                                                          | •      |             |              | •                                                          | Rain Accumula       |        |        |             |                  |       | Time (day        | /s)               | 2.00         |
| 1. Are the approved (stamped) E&S Plan and PCSM Plan present on site?    |        |             |              |                                                            |                     |        |        |             | No               |       |                  |                   |              |
|                                                                          |        |             |              | of the limits of o                                         |                     |        |        |             |                  |       | ·                |                   | No           |
|                                                                          |        | •           |              | the construction                                           |                     |        |        | •           |                  |       |                  | g                 | Yes          |
| ,                                                                        |        |             |              | stalled and mair                                           |                     |        |        |             |                  |       |                  | led,              | a picture    |
| E                                                                        | &S B   | MPs         |              | Compliance<br>Level                                        | e Corrective Action |        |        |             |                  |       | rective<br>Frame | R                 | Date epaired |
| Broad-Based Dip                                                          | 1      |             |              | Acceptable                                                 |                     |        |        |             |                  |       |                  |                   |              |
| Compost Filter So                                                        | ock    |             |              | Acceptable                                                 |                     |        |        |             |                  |       |                  |                   |              |
| Equipment Bridge                                                         | е      |             |              | Acceptable                                                 |                     |        |        |             |                  |       |                  |                   |              |
| Plunge Pool                                                              |        |             |              | Acceptable                                                 |                     |        |        |             |                  |       |                  |                   |              |
| Sensitive Resour                                                         | ce Bu  | uffer       |              | Acceptable                                                 |                     |        |        |             |                  |       |                  |                   |              |
| Sensitive Resour                                                         | ce Si  | gnage       |              | Acceptable                                                 |                     |        |        |             |                  |       |                  |                   |              |
| Silt Fence (Filter                                                       | Fabri  | c Fence)    |              | Acceptable                                                 |                     |        |        |             |                  |       |                  |                   |              |
| Silt Fence (Reinfo                                                       | orced  | Filter Fab  | ric Fence)   | Acceptable                                                 |                     |        |        |             |                  |       |                  |                   |              |
| Waterbar End Tre                                                         | eatme  | ent         |              | Acceptable                                                 |                     |        |        |             |                  |       |                  |                   |              |
| 5. Site Conditi                                                          | ons    |             |              |                                                            |                     |        |        |             |                  |       |                  |                   |              |
|                                                                          | limits | s of distur | bance res    | sediment, gravel<br>sulting from earth<br>Environmental Pe | n distur            | banc   | e acti | vity or ine | -                |       |                  |                   | No           |
| Have inactive di                                                         | sturb  | oed areas   | (stockpile   | es, final grade) b                                         | een sta             | abiliz | ed per | state rec   | quiremen         | nts?  |                  |                   | Yes          |
| Are slopes 3:1 a                                                         | and g  | reater sta  | abilized wit | th appropriate B                                           | MPs as              | s per  | E&S    | olans?      |                  |       |                  |                   | Yes          |
| Has a new slip/slide been observed? (If yes, complete Slide Report Form) |        |             |              |                                                            |                     |        |        |             |                  | No    |                  |                   |              |

| <b>AFE</b> 124300137                                                                                                                                                                                                                                                                                                                                                                                                                                                                                              | Date/Tin                                                                                                            | <b>ne</b> 5/20/2019 7:46 AM                                                                                      | Report # 174                                | 457                   |  |  |  |  |  |  |  |  |
|-------------------------------------------------------------------------------------------------------------------------------------------------------------------------------------------------------------------------------------------------------------------------------------------------------------------------------------------------------------------------------------------------------------------------------------------------------------------------------------------------------------------|---------------------------------------------------------------------------------------------------------------------|------------------------------------------------------------------------------------------------------------------|---------------------------------------------|-----------------------|--|--|--|--|--|--|--|--|
| 6. PCSM BMPs (List BMPs and note if                                                                                                                                                                                                                                                                                                                                                                                                                                                                               | f installed and mai                                                                                                 | intained as per the plan. If cor                                                                                 | rective action is ne                        | eded, a               |  |  |  |  |  |  |  |  |
| picture is required.)                                                                                                                                                                                                                                                                                                                                                                                                                                                                                             | Compliance                                                                                                          |                                                                                                                  | Compative                                   | Doto                  |  |  |  |  |  |  |  |  |
| PCSM BMPs                                                                                                                                                                                                                                                                                                                                                                                                                                                                                                         | Compliance<br>Level                                                                                                 | <b>Corrective Action</b>                                                                                         | Corrective Time Frame                       | Date<br>Repaired      |  |  |  |  |  |  |  |  |
|                                                                                                                                                                                                                                                                                                                                                                                                                                                                                                                   | 20.5.                                                                                                               |                                                                                                                  | THIIO THE                                   | Nopulica              |  |  |  |  |  |  |  |  |
|                                                                                                                                                                                                                                                                                                                                                                                                                                                                                                                   |                                                                                                                     |                                                                                                                  |                                             |                       |  |  |  |  |  |  |  |  |
|                                                                                                                                                                                                                                                                                                                                                                                                                                                                                                                   |                                                                                                                     |                                                                                                                  |                                             |                       |  |  |  |  |  |  |  |  |
|                                                                                                                                                                                                                                                                                                                                                                                                                                                                                                                   | <u> </u>                                                                                                            |                                                                                                                  |                                             | <u> </u>              |  |  |  |  |  |  |  |  |
|                                                                                                                                                                                                                                                                                                                                                                                                                                                                                                                   | 1                                                                                                                   |                                                                                                                  |                                             |                       |  |  |  |  |  |  |  |  |
|                                                                                                                                                                                                                                                                                                                                                                                                                                                                                                                   | +                                                                                                                   |                                                                                                                  |                                             | -                     |  |  |  |  |  |  |  |  |
|                                                                                                                                                                                                                                                                                                                                                                                                                                                                                                                   | 1                                                                                                                   |                                                                                                                  |                                             |                       |  |  |  |  |  |  |  |  |
|                                                                                                                                                                                                                                                                                                                                                                                                                                                                                                                   | † 1                                                                                                                 |                                                                                                                  | 1                                           |                       |  |  |  |  |  |  |  |  |
|                                                                                                                                                                                                                                                                                                                                                                                                                                                                                                                   | <u> </u>                                                                                                            |                                                                                                                  |                                             | <u> </u>              |  |  |  |  |  |  |  |  |
|                                                                                                                                                                                                                                                                                                                                                                                                                                                                                                                   | 1                                                                                                                   |                                                                                                                  |                                             |                       |  |  |  |  |  |  |  |  |
|                                                                                                                                                                                                                                                                                                                                                                                                                                                                                                                   | +                                                                                                                   |                                                                                                                  | +                                           | <del> </del>          |  |  |  |  |  |  |  |  |
|                                                                                                                                                                                                                                                                                                                                                                                                                                                                                                                   | 1                                                                                                                   |                                                                                                                  |                                             |                       |  |  |  |  |  |  |  |  |
| 7. Identify all remedial measures that have been taken since the previous inspection was conducted.                                                                                                                                                                                                                                                                                                                                                                                                               |                                                                                                                     |                                                                                                                  |                                             |                       |  |  |  |  |  |  |  |  |
|                                                                                                                                                                                                                                                                                                                                                                                                                                                                                                                   |                                                                                                                     |                                                                                                                  |                                             |                       |  |  |  |  |  |  |  |  |
| Commante (Poference above question                                                                                                                                                                                                                                                                                                                                                                                                                                                                                | oo oo appropriate )                                                                                                 |                                                                                                                  |                                             |                       |  |  |  |  |  |  |  |  |
| Comments (Reference above question<br>SWPPP inspection. Sta#11524+00 to 1160                                                                                                                                                                                                                                                                                                                                                                                                                                      |                                                                                                                     |                                                                                                                  |                                             |                       |  |  |  |  |  |  |  |  |
| The row is dry and in stable condition. Water bars are in stable condition. Water bar end treatments are in acceptable CFS and P1 silt fence is in acceptable condition. Streams S-PP22, S—PP21, S-PP20- Buffe Sump pits are in acceptable condition. There is very little vegetation from sta#115. There is very good vegetation from sta#115. AR-258.02- Controls and access road are in Craig Creek RCE is in acceptable condition Steel Acres rain gauge reading- 0.10" Winding Way rain gauge reading- 0.00" | e condition.<br>dition.<br>ers, ECD's, Equipme<br>24+00 to 11555+00,<br>555+00 to 11600+00<br>in acceptable conditi | ent Bridges, and signage are in ac<br>, AR-258.02 to the top of Sinking (<br>0, the top of Sinking Creek Mnt. to | Creek Mnt.                                  |                       |  |  |  |  |  |  |  |  |
| <b>Note:</b> It is a condition of National Pollut maintenance program be conducted to weekly basis and after each stormwate                                                                                                                                                                                                                                                                                                                                                                                       | provide for the oper event. Please lis                                                                              | peration and maintenance of all                                                                                  | II BMPs to be inspendents to note if repair | ected on a<br>airs or |  |  |  |  |  |  |  |  |