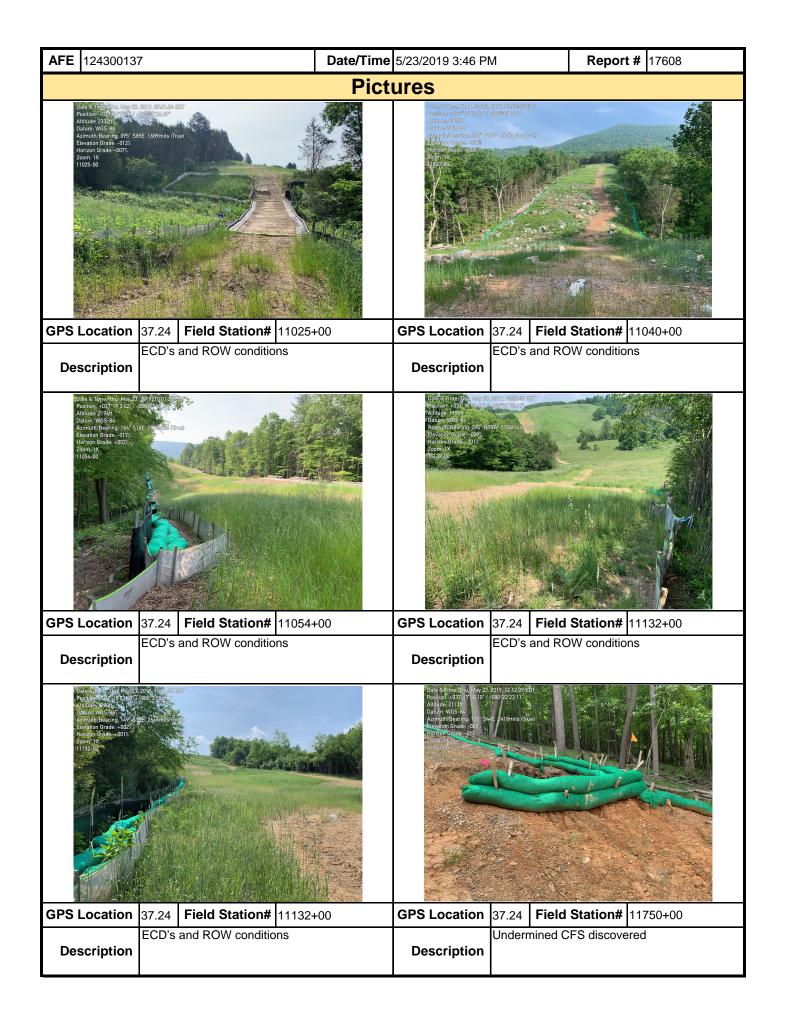

| Mour Mour                                                                | V      | in<br>alley |              | Visı                                                       | ual S               | Site   | e Ins  | specti      | on R             | ерс   | ort              |                   |              |
|--------------------------------------------------------------------------|--------|-------------|--------------|------------------------------------------------------------|---------------------|--------|--------|-------------|------------------|-------|------------------|-------------------|--------------|
| Project Nar                                                              | ne     | 1-600 Pipe  | line Spread  | d G                                                        | Α                   | FE     | 124300 | 137         | Spi              | read  | H-600 Pipeli     | ne S <sub>l</sub> | oread G      |
| Contract                                                                 | tor F  | Precision   |              |                                                            |                     | •      |        |             | Repo             | ort#  | 17457            |                   |              |
| Inspect                                                                  | tor L  | _en Kruize  | nga          |                                                            |                     |        |        |             | Date/T           | Гime  | 5/20/2019        | 7:46              | S AM         |
| Permit #                                                                 | TBD    |             |              | Inspection                                                 | Туре                | VA S   | SWPP   |             | Station          | n Beg | in 11524         | +00               |              |
| State                                                                    | VA     |             |              | Inspection                                                 | Area                | Full   |        |             | Stati            |       |                  |                   |              |
| County                                                                   | Giles  | S           |              | Gı                                                         | round               | Dan    | пр     |             | Temperature (°F) |       |                  |                   | 65.00        |
| Municipality                                                             | N/A    |             |              | We                                                         | Weather Cloudy      |        |        |             |                  | Rain  | Gauge (          | in)               | 0.10         |
|                                                                          | •      |             |              | •                                                          | Rain Accumula       |        |        |             |                  |       | Time (day        | /s)               | 2.00         |
| 1. Are the approved (stamped) E&S Plan and PCSM Plan present on site?    |        |             |              |                                                            |                     |        |        |             | No               |       |                  |                   |              |
|                                                                          |        |             |              | of the limits of o                                         |                     |        |        |             |                  |       | ·                |                   | No           |
|                                                                          |        | •           |              | the construction                                           |                     |        |        | •           |                  |       |                  | g                 | Yes          |
| ,                                                                        |        |             |              | stalled and mair                                           |                     |        |        |             |                  |       |                  | led,              | a picture    |
| E                                                                        | &S B   | MPs         |              | Compliance<br>Level                                        | e Corrective Action |        |        |             |                  |       | rective<br>Frame | R                 | Date epaired |
| Broad-Based Dip                                                          | 1      |             |              | Acceptable                                                 |                     |        |        |             |                  |       |                  |                   |              |
| Compost Filter So                                                        | ock    |             |              | Acceptable                                                 |                     |        |        |             |                  |       |                  |                   |              |
| Equipment Bridge                                                         | е      |             |              | Acceptable                                                 |                     |        |        |             |                  |       |                  |                   |              |
| Plunge Pool                                                              |        |             |              | Acceptable                                                 |                     |        |        |             |                  |       |                  |                   |              |
| Sensitive Resour                                                         | ce Bu  | uffer       |              | Acceptable                                                 |                     |        |        |             |                  |       |                  |                   |              |
| Sensitive Resour                                                         | ce Si  | gnage       |              | Acceptable                                                 |                     |        |        |             |                  |       |                  |                   |              |
| Silt Fence (Filter                                                       | Fabri  | c Fence)    |              | Acceptable                                                 |                     |        |        |             |                  |       |                  |                   |              |
| Silt Fence (Reinfo                                                       | orced  | Filter Fab  | ric Fence)   | Acceptable                                                 |                     |        |        |             |                  |       |                  |                   |              |
| Waterbar End Tre                                                         | eatme  | ent         |              | Acceptable                                                 |                     |        |        |             |                  |       |                  |                   |              |
| 5. Site Conditi                                                          | ons    |             |              |                                                            |                     |        |        |             |                  |       |                  |                   |              |
|                                                                          | limits | s of distur | bance res    | sediment, gravel<br>sulting from earth<br>Environmental Pe | n distur            | banc   | e acti | vity or ine | -                |       |                  |                   | No           |
| Have inactive di                                                         | sturb  | oed areas   | (stockpile   | es, final grade) b                                         | een sta             | abiliz | ed per | state rec   | quiremen         | nts?  |                  |                   | Yes          |
| Are slopes 3:1 a                                                         | and g  | reater sta  | abilized wit | th appropriate B                                           | MPs as              | s per  | E&S    | olans?      |                  |       |                  |                   | Yes          |
| Has a new slip/slide been observed? (If yes, complete Slide Report Form) |        |             |              |                                                            |                     |        |        |             |                  | No    |                  |                   |              |

| <b>AFE</b> 124300137                                                                                                                                                                                                                                                                                                                                                                                                                                                                                              | Date/Tin                                                                                                            | <b>ne</b> 5/20/2019 7:46 AM                                                                                      | Report # 174                                | 457                   |  |  |  |  |  |  |  |  |
|-------------------------------------------------------------------------------------------------------------------------------------------------------------------------------------------------------------------------------------------------------------------------------------------------------------------------------------------------------------------------------------------------------------------------------------------------------------------------------------------------------------------|---------------------------------------------------------------------------------------------------------------------|------------------------------------------------------------------------------------------------------------------|---------------------------------------------|-----------------------|--|--|--|--|--|--|--|--|
| 6. PCSM BMPs (List BMPs and note if                                                                                                                                                                                                                                                                                                                                                                                                                                                                               | f installed and mai                                                                                                 | intained as per the plan. If cor                                                                                 | rective action is ne                        | eded, a               |  |  |  |  |  |  |  |  |
| picture is required.)                                                                                                                                                                                                                                                                                                                                                                                                                                                                                             | Compliance                                                                                                          |                                                                                                                  | Compative                                   | Doto                  |  |  |  |  |  |  |  |  |
| PCSM BMPs                                                                                                                                                                                                                                                                                                                                                                                                                                                                                                         | Compliance<br>Level                                                                                                 | <b>Corrective Action</b>                                                                                         | Corrective Time Frame                       | Date<br>Repaired      |  |  |  |  |  |  |  |  |
|                                                                                                                                                                                                                                                                                                                                                                                                                                                                                                                   | 20.5.                                                                                                               |                                                                                                                  | THIIO THE                                   | Nopulica              |  |  |  |  |  |  |  |  |
|                                                                                                                                                                                                                                                                                                                                                                                                                                                                                                                   |                                                                                                                     |                                                                                                                  |                                             |                       |  |  |  |  |  |  |  |  |
|                                                                                                                                                                                                                                                                                                                                                                                                                                                                                                                   |                                                                                                                     |                                                                                                                  |                                             |                       |  |  |  |  |  |  |  |  |
|                                                                                                                                                                                                                                                                                                                                                                                                                                                                                                                   | <u> </u>                                                                                                            |                                                                                                                  |                                             | <u> </u>              |  |  |  |  |  |  |  |  |
|                                                                                                                                                                                                                                                                                                                                                                                                                                                                                                                   | 1                                                                                                                   |                                                                                                                  |                                             |                       |  |  |  |  |  |  |  |  |
|                                                                                                                                                                                                                                                                                                                                                                                                                                                                                                                   | +                                                                                                                   |                                                                                                                  |                                             | -                     |  |  |  |  |  |  |  |  |
|                                                                                                                                                                                                                                                                                                                                                                                                                                                                                                                   | 1                                                                                                                   |                                                                                                                  |                                             |                       |  |  |  |  |  |  |  |  |
|                                                                                                                                                                                                                                                                                                                                                                                                                                                                                                                   | † 1                                                                                                                 |                                                                                                                  | 1                                           |                       |  |  |  |  |  |  |  |  |
|                                                                                                                                                                                                                                                                                                                                                                                                                                                                                                                   | <u> </u>                                                                                                            |                                                                                                                  |                                             | <u> </u>              |  |  |  |  |  |  |  |  |
|                                                                                                                                                                                                                                                                                                                                                                                                                                                                                                                   | 1                                                                                                                   |                                                                                                                  |                                             |                       |  |  |  |  |  |  |  |  |
|                                                                                                                                                                                                                                                                                                                                                                                                                                                                                                                   | +                                                                                                                   |                                                                                                                  | +                                           | <del> </del>          |  |  |  |  |  |  |  |  |
|                                                                                                                                                                                                                                                                                                                                                                                                                                                                                                                   | 1                                                                                                                   |                                                                                                                  |                                             |                       |  |  |  |  |  |  |  |  |
| 7. Identify all remedial measures that have been taken since the previous inspection was conducted.                                                                                                                                                                                                                                                                                                                                                                                                               |                                                                                                                     |                                                                                                                  |                                             |                       |  |  |  |  |  |  |  |  |
|                                                                                                                                                                                                                                                                                                                                                                                                                                                                                                                   |                                                                                                                     |                                                                                                                  |                                             |                       |  |  |  |  |  |  |  |  |
| Commante (Poference above question                                                                                                                                                                                                                                                                                                                                                                                                                                                                                | oo oo appropriate )                                                                                                 |                                                                                                                  |                                             |                       |  |  |  |  |  |  |  |  |
| Comments (Reference above question<br>SWPPP inspection. Sta#11524+00 to 1160                                                                                                                                                                                                                                                                                                                                                                                                                                      |                                                                                                                     |                                                                                                                  |                                             |                       |  |  |  |  |  |  |  |  |
| The row is dry and in stable condition. Water bars are in stable condition. Water bar end treatments are in acceptable CFS and P1 silt fence is in acceptable condition. Streams S-PP22, S—PP21, S-PP20- Buffe Sump pits are in acceptable condition. There is very little vegetation from sta#115. There is very good vegetation from sta#115. AR-258.02- Controls and access road are in Craig Creek RCE is in acceptable condition Steel Acres rain gauge reading- 0.10" Winding Way rain gauge reading- 0.00" | e condition.<br>dition.<br>ers, ECD's, Equipme<br>24+00 to 11555+00,<br>555+00 to 11600+00<br>in acceptable conditi | ent Bridges, and signage are in ac<br>, AR-258.02 to the top of Sinking (<br>0, the top of Sinking Creek Mnt. to | Creek Mnt.                                  |                       |  |  |  |  |  |  |  |  |
| <b>Note:</b> It is a condition of National Pollut maintenance program be conducted to weekly basis and after each stormwate                                                                                                                                                                                                                                                                                                                                                                                       | provide for the oper event. Please lis                                                                              | peration and maintenance of all                                                                                  | II BMPs to be inspendents to note if repair | ected on a<br>airs or |  |  |  |  |  |  |  |  |