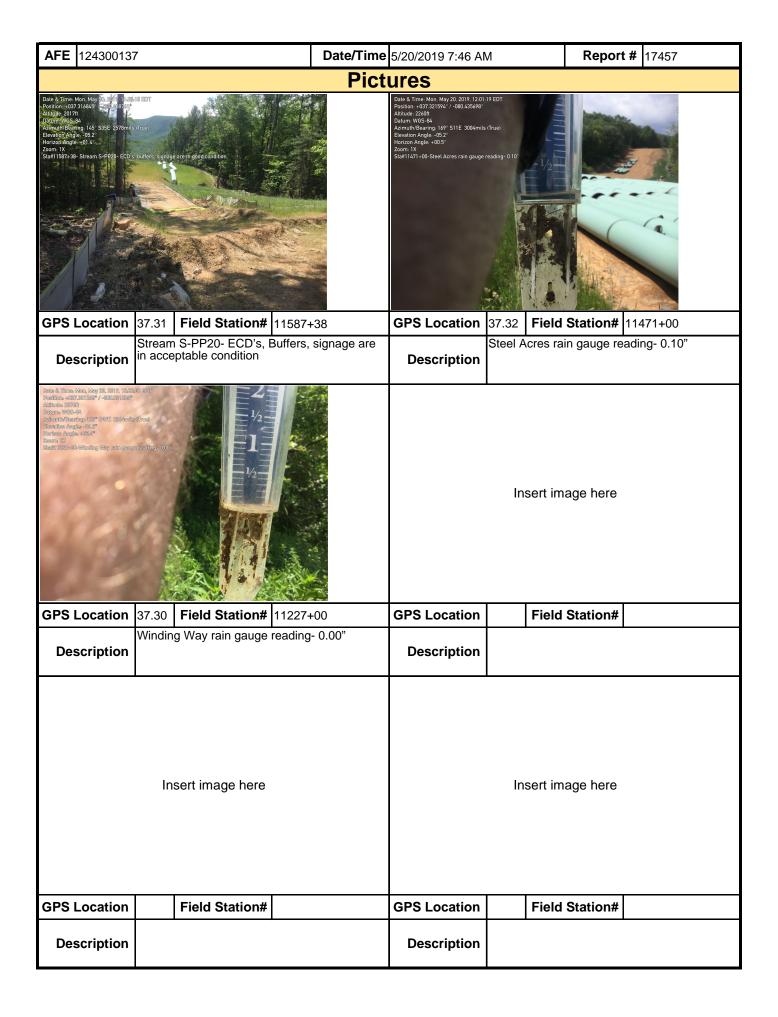

| <b>AFE</b> 124300137 | 7                 | Date/Time | 5/20/2019 12:28 PM <b>Report #</b> 17478 |    |              |  |  |  |  |  |  |
|----------------------|-------------------|-----------|------------------------------------------|----|--------------|--|--|--|--|--|--|
|                      |                   | Pict      | ures                                     |    |              |  |  |  |  |  |  |
|                      | Insert image here |           | Insert image here                        |    |              |  |  |  |  |  |  |
| GPS Location         | Field Station#    |           | GPS Location                             | Fi | eld Station# |  |  |  |  |  |  |
| Description          |                   |           | Description                              |    |              |  |  |  |  |  |  |
|                      | Insert image here |           | Insert image here                        |    |              |  |  |  |  |  |  |
| GPS Location         | Field Station#    |           | GPS Location                             | Fi | eld Station# |  |  |  |  |  |  |
| Description          |                   |           | Description                              |    |              |  |  |  |  |  |  |
|                      | Insert image here |           | Insert image here                        |    |              |  |  |  |  |  |  |
| GPS Location         | Field Station#    |           | GPS Location                             | Fi | eld Station# |  |  |  |  |  |  |
| Description          |                   |           | Description                              |    |              |  |  |  |  |  |  |