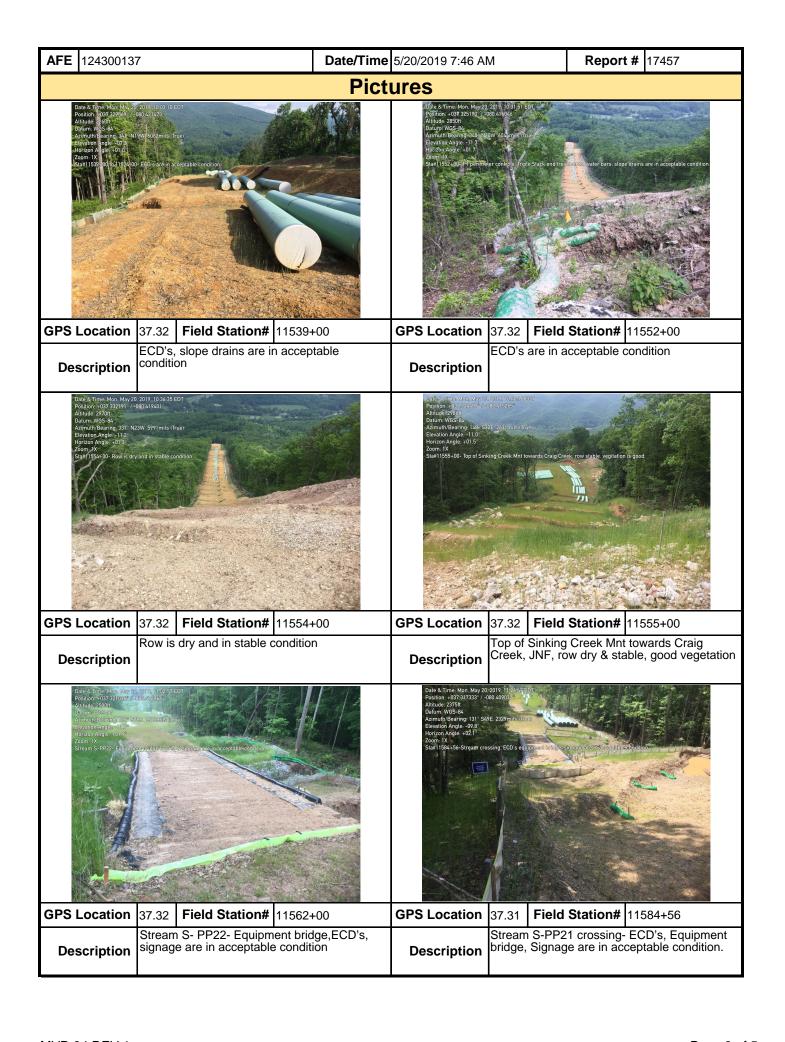

| <b>AFE</b> 124300137 | 7                 | Date/Time | 5/20/2019 12:28 PM <b>Report #</b> 17478 |    |              |  |  |  |  |  |  |
|----------------------|-------------------|-----------|------------------------------------------|----|--------------|--|--|--|--|--|--|
|                      |                   | Pict      | ures                                     |    |              |  |  |  |  |  |  |
|                      | Insert image here |           | Insert image here                        |    |              |  |  |  |  |  |  |
| GPS Location         | Field Station#    |           | GPS Location                             | Fi | eld Station# |  |  |  |  |  |  |
| Description          |                   |           | Description                              |    |              |  |  |  |  |  |  |
|                      | Insert image here |           | Insert image here                        |    |              |  |  |  |  |  |  |
| GPS Location         | Field Station#    |           | GPS Location                             | Fi | eld Station# |  |  |  |  |  |  |
| Description          |                   |           | Description                              |    |              |  |  |  |  |  |  |
|                      | Insert image here |           | Insert image here                        |    |              |  |  |  |  |  |  |
| GPS Location         | Field Station#    |           | GPS Location                             | Fi | eld Station# |  |  |  |  |  |  |
| Description          |                   |           | Description                              |    |              |  |  |  |  |  |  |