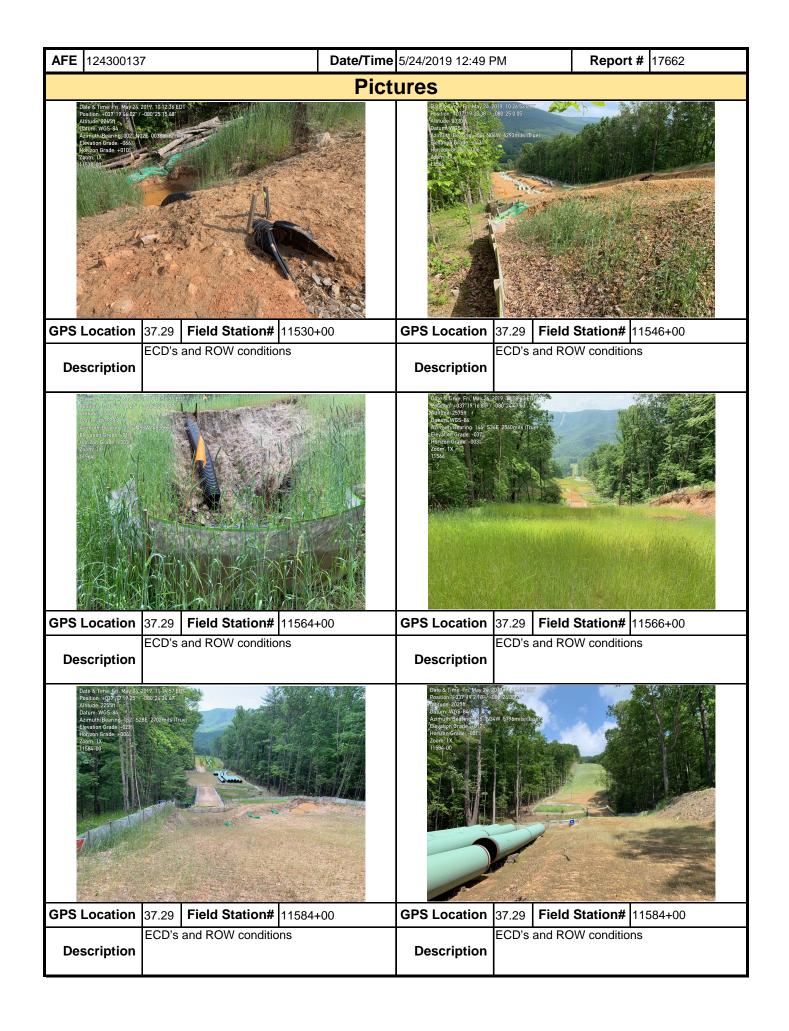

| Mour Mour                                                                | V      | in<br>alley |              | Visı                                                       | ual S               | Site   | e Ins  | specti      | on R             | ерс   | ort              |                   |              |
|--------------------------------------------------------------------------|--------|-------------|--------------|------------------------------------------------------------|---------------------|--------|--------|-------------|------------------|-------|------------------|-------------------|--------------|
| Project Nar                                                              | ne     | 1-600 Pipe  | line Spread  | d G                                                        | Α                   | FE     | 124300 | 137         | Spi              | read  | H-600 Pipeli     | ne S <sub>l</sub> | oread G      |
| Contract                                                                 | tor F  | Precision   |              |                                                            |                     | •      |        |             | Repo             | ort#  | 17457            |                   |              |
| Inspect                                                                  | tor L  | _en Kruize  | nga          |                                                            |                     |        |        |             | Date/T           | Гime  | 5/20/2019        | 7:46              | S AM         |
| Permit #                                                                 | TBD    |             |              | Inspection                                                 | Туре                | VA S   | SWPP   |             | Station          | n Beg | in 11524         | +00               |              |
| State                                                                    | VA     |             |              | Inspection                                                 | Area                | Full   |        |             | Stati            |       |                  |                   |              |
| County                                                                   | Giles  | S           |              | Gı                                                         | round               | Dan    | пр     |             | Temperature (°F) |       |                  |                   | 65.00        |
| Municipality                                                             | N/A    |             |              | We                                                         | Weather Cloudy      |        |        |             |                  | Rain  | Gauge (          | in)               | 0.10         |
|                                                                          | •      |             |              | •                                                          | Rain Accumula       |        |        |             |                  |       | Time (day        | /s)               | 2.00         |
| 1. Are the approved (stamped) E&S Plan and PCSM Plan present on site?    |        |             |              |                                                            |                     |        |        |             | No               |       |                  |                   |              |
|                                                                          |        |             |              | of the limits of o                                         |                     |        |        |             |                  |       | ·                |                   | No           |
|                                                                          |        | •           |              | the construction                                           |                     |        |        | •           |                  |       |                  | g                 | Yes          |
| ,                                                                        |        |             |              | stalled and mair                                           |                     |        |        |             |                  |       |                  | led,              | a picture    |
| E                                                                        | &S B   | MPs         |              | Compliance<br>Level                                        | e Corrective Action |        |        |             |                  |       | rective<br>Frame | R                 | Date epaired |
| Broad-Based Dip                                                          | 1      |             |              | Acceptable                                                 |                     |        |        |             |                  |       |                  |                   |              |
| Compost Filter So                                                        | ock    |             |              | Acceptable                                                 |                     |        |        |             |                  |       |                  |                   |              |
| Equipment Bridge                                                         | е      |             |              | Acceptable                                                 |                     |        |        |             |                  |       |                  |                   |              |
| Plunge Pool                                                              |        |             |              | Acceptable                                                 |                     |        |        |             |                  |       |                  |                   |              |
| Sensitive Resour                                                         | ce Bu  | uffer       |              | Acceptable                                                 |                     |        |        |             |                  |       |                  |                   |              |
| Sensitive Resour                                                         | ce Si  | gnage       |              | Acceptable                                                 |                     |        |        |             |                  |       |                  |                   |              |
| Silt Fence (Filter                                                       | Fabri  | c Fence)    |              | Acceptable                                                 |                     |        |        |             |                  |       |                  |                   |              |
| Silt Fence (Reinfo                                                       | orced  | Filter Fab  | ric Fence)   | Acceptable                                                 |                     |        |        |             |                  |       |                  |                   |              |
| Waterbar End Tre                                                         | eatme  | ent         |              | Acceptable                                                 |                     |        |        |             |                  |       |                  |                   |              |
| 5. Site Conditi                                                          | ons    |             |              |                                                            |                     |        |        |             |                  |       |                  |                   |              |
|                                                                          | limits | s of distur | bance res    | sediment, gravel<br>sulting from earth<br>Environmental Pe | n distur            | banc   | e acti | vity or ine | -                |       |                  |                   | No           |
| Have inactive di                                                         | sturb  | oed areas   | (stockpile   | es, final grade) b                                         | een sta             | abiliz | ed per | state rec   | quiremen         | nts?  |                  |                   | Yes          |
| Are slopes 3:1 a                                                         | and g  | reater sta  | abilized wit | th appropriate B                                           | MPs as              | s per  | E&S    | olans?      |                  |       |                  |                   | Yes          |
| Has a new slip/slide been observed? (If yes, complete Slide Report Form) |        |             |              |                                                            |                     |        |        |             |                  | No    |                  |                   |              |

| <b>AFE</b> 124300137                                                                                                                                                                                                                                                                                                                                                                                                                                                                                              | Date/Tin                                                                                                            | <b>ne</b> 5/20/2019 7:46 AM                                                                                      | Report # 174                                | 457                   |  |  |  |  |  |  |  |  |
|-------------------------------------------------------------------------------------------------------------------------------------------------------------------------------------------------------------------------------------------------------------------------------------------------------------------------------------------------------------------------------------------------------------------------------------------------------------------------------------------------------------------|---------------------------------------------------------------------------------------------------------------------|------------------------------------------------------------------------------------------------------------------|---------------------------------------------|-----------------------|--|--|--|--|--|--|--|--|
| 6. PCSM BMPs (List BMPs and note if                                                                                                                                                                                                                                                                                                                                                                                                                                                                               | f installed and mai                                                                                                 | intained as per the plan. If cor                                                                                 | rective action is ne                        | eded, a               |  |  |  |  |  |  |  |  |
| picture is required.)                                                                                                                                                                                                                                                                                                                                                                                                                                                                                             | Compliance                                                                                                          |                                                                                                                  | Compative                                   | Doto                  |  |  |  |  |  |  |  |  |
| PCSM BMPs                                                                                                                                                                                                                                                                                                                                                                                                                                                                                                         | Compliance<br>Level                                                                                                 | <b>Corrective Action</b>                                                                                         | Corrective Time Frame                       | Date<br>Repaired      |  |  |  |  |  |  |  |  |
|                                                                                                                                                                                                                                                                                                                                                                                                                                                                                                                   | 20.5.                                                                                                               |                                                                                                                  | THIIO THE                                   | Nopulica              |  |  |  |  |  |  |  |  |
|                                                                                                                                                                                                                                                                                                                                                                                                                                                                                                                   |                                                                                                                     |                                                                                                                  |                                             |                       |  |  |  |  |  |  |  |  |
|                                                                                                                                                                                                                                                                                                                                                                                                                                                                                                                   |                                                                                                                     |                                                                                                                  |                                             |                       |  |  |  |  |  |  |  |  |
|                                                                                                                                                                                                                                                                                                                                                                                                                                                                                                                   | <u> </u>                                                                                                            |                                                                                                                  |                                             | <u> </u>              |  |  |  |  |  |  |  |  |
|                                                                                                                                                                                                                                                                                                                                                                                                                                                                                                                   | 1                                                                                                                   |                                                                                                                  |                                             |                       |  |  |  |  |  |  |  |  |
|                                                                                                                                                                                                                                                                                                                                                                                                                                                                                                                   | +                                                                                                                   |                                                                                                                  |                                             | -                     |  |  |  |  |  |  |  |  |
|                                                                                                                                                                                                                                                                                                                                                                                                                                                                                                                   | 1                                                                                                                   |                                                                                                                  |                                             |                       |  |  |  |  |  |  |  |  |
|                                                                                                                                                                                                                                                                                                                                                                                                                                                                                                                   | † 1                                                                                                                 |                                                                                                                  | 1                                           |                       |  |  |  |  |  |  |  |  |
|                                                                                                                                                                                                                                                                                                                                                                                                                                                                                                                   | <u> </u>                                                                                                            |                                                                                                                  |                                             | <u> </u>              |  |  |  |  |  |  |  |  |
|                                                                                                                                                                                                                                                                                                                                                                                                                                                                                                                   | 1                                                                                                                   |                                                                                                                  |                                             |                       |  |  |  |  |  |  |  |  |
|                                                                                                                                                                                                                                                                                                                                                                                                                                                                                                                   | +                                                                                                                   |                                                                                                                  | +                                           | <del> </del>          |  |  |  |  |  |  |  |  |
|                                                                                                                                                                                                                                                                                                                                                                                                                                                                                                                   | 1                                                                                                                   |                                                                                                                  |                                             |                       |  |  |  |  |  |  |  |  |
| 7. Identify all remedial measures that have been taken since the previous inspection was conducted.                                                                                                                                                                                                                                                                                                                                                                                                               |                                                                                                                     |                                                                                                                  |                                             |                       |  |  |  |  |  |  |  |  |
|                                                                                                                                                                                                                                                                                                                                                                                                                                                                                                                   |                                                                                                                     |                                                                                                                  |                                             |                       |  |  |  |  |  |  |  |  |
| Commante (Poference above question                                                                                                                                                                                                                                                                                                                                                                                                                                                                                | oo oo appropriate )                                                                                                 |                                                                                                                  |                                             |                       |  |  |  |  |  |  |  |  |
| Comments (Reference above question<br>SWPPP inspection. Sta#11524+00 to 1160                                                                                                                                                                                                                                                                                                                                                                                                                                      |                                                                                                                     |                                                                                                                  |                                             |                       |  |  |  |  |  |  |  |  |
| The row is dry and in stable condition. Water bars are in stable condition. Water bar end treatments are in acceptable CFS and P1 silt fence is in acceptable condition. Streams S-PP22, S—PP21, S-PP20- Buffe Sump pits are in acceptable condition. There is very little vegetation from sta#115. There is very good vegetation from sta#115. AR-258.02- Controls and access road are in Craig Creek RCE is in acceptable condition Steel Acres rain gauge reading- 0.10" Winding Way rain gauge reading- 0.00" | e condition.<br>dition.<br>ers, ECD's, Equipme<br>24+00 to 11555+00,<br>555+00 to 11600+00<br>in acceptable conditi | ent Bridges, and signage are in ac<br>, AR-258.02 to the top of Sinking (<br>0, the top of Sinking Creek Mnt. to | Creek Mnt.                                  |                       |  |  |  |  |  |  |  |  |
| <b>Note:</b> It is a condition of National Pollut maintenance program be conducted to weekly basis and after each stormwate                                                                                                                                                                                                                                                                                                                                                                                       | provide for the oper event. Please lis                                                                              | peration and maintenance of all                                                                                  | II BMPs to be inspendents to note if repair | ected on a<br>airs or |  |  |  |  |  |  |  |  |