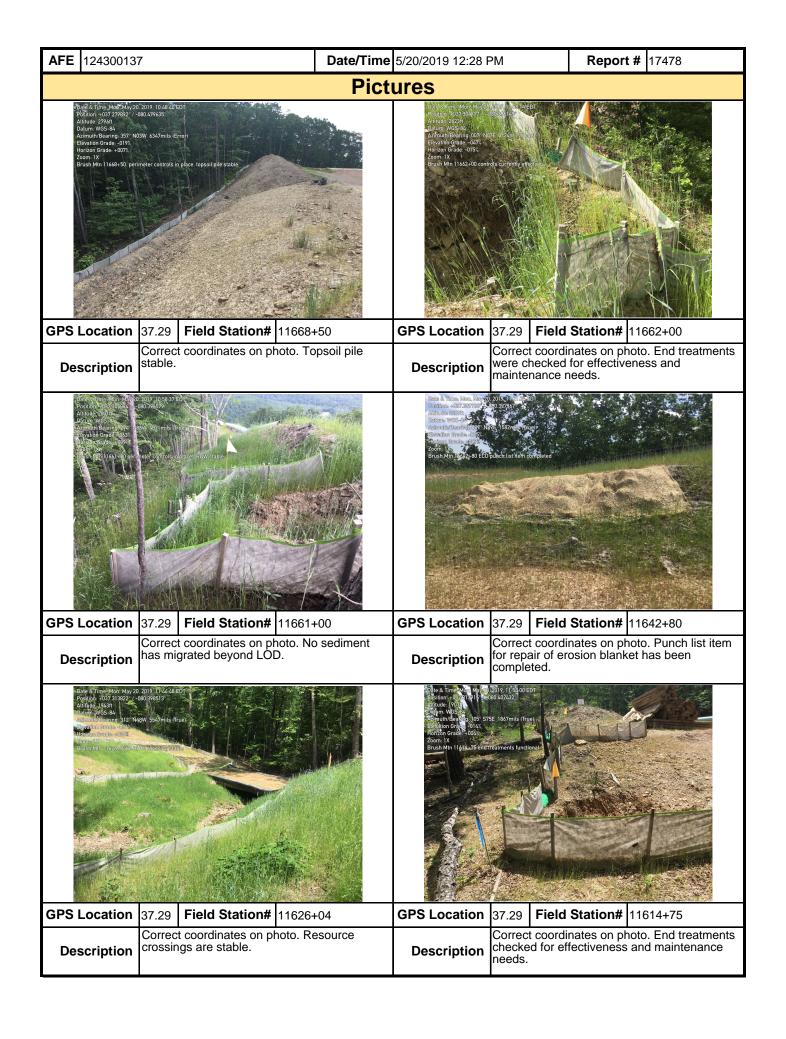

| Mour Mour                                                                                                                                                                                                                                                                                                                                    | ntair<br>Val | ley      |            | Vi                 | isual     | Sit               | e Ins                          | specti    | on R                 | ерс                   | ort         |       |              |
|----------------------------------------------------------------------------------------------------------------------------------------------------------------------------------------------------------------------------------------------------------------------------------------------------------------------------------------------|--------------|----------|------------|--------------------|-----------|-------------------|--------------------------------|-----------|----------------------|-----------------------|-------------|-------|--------------|
| Project Nan                                                                                                                                                                                                                                                                                                                                  | ne H-6       | 00 Pipe  | line Sprea | d G                | A         | 4FE               | 124300                         | )137      | Spi                  | read                  | H-600 Pipel | ine S | oread G      |
| Contract                                                                                                                                                                                                                                                                                                                                     | or Pre       | cision   |            |                    | •         |                   |                                |           | Repo                 | ort #                 | 17478       |       |              |
| Inspect                                                                                                                                                                                                                                                                                                                                      | or Rob       | Rober    | tson       |                    |           |                   | <b>Date/Time</b> 5/20/2019 12: |           |                      |                       |             |       | 28 PM        |
| Permit #                                                                                                                                                                                                                                                                                                                                     | TBD          |          |            | Inspect            | ion Type  | <b>₽</b> VA       | VA SWPP Stati                  |           |                      | ion Begin 11669+87    |             |       |              |
| State                                                                                                                                                                                                                                                                                                                                        | VA           |          |            | Inspect            | tion Area | Ful               | I                              |           | Station End 11600+12 |                       |             |       |              |
| County                                                                                                                                                                                                                                                                                                                                       | Montgo       | mery     |            |                    | Ground    | <b>l</b> Dry      | ,                              |           | Temperature (°F)     |                       |             |       | 75.00        |
| Municipality                                                                                                                                                                                                                                                                                                                                 | N/A          |          |            |                    | Weather   | r Sui             | nny                            |           | Rain Gauge (in)      |                       |             |       | 0.00         |
|                                                                                                                                                                                                                                                                                                                                              | -            |          |            | -                  |           | -                 |                                | Rain Ac   | cumula               | ation <sup>-</sup>    | Time (da    | ys)   | 1.00         |
| 1. Are the approved (stamped) E&S Plan and PCSM Plan present on site?                                                                                                                                                                                                                                                                        |              |          |            |                    |           |                   |                                |           |                      | Yes                   |             |       |              |
| <ul> <li>2. Are there activities occurring outside of the limits of disturbance shown on the plan drawings?         (If yes, notify the MVP Environmental Permitting Coordinator and explain in comments.)</li> <li>3. Is Construction sequence outlined in the construction notes of the E&amp;S plan set or PCSM plan set being</li> </ul> |              |          |            |                    |           |                   |                                |           |                      | No                    |             |       |              |
| 3. Is Construction followed? (If                                                                                                                                                                                                                                                                                                             |              |          |            |                    |           |                   |                                | •         |                      | •                     |             | ng    | Yes          |
| 4. E&S BMPs (List BMPs and note if installed and maintained as per the plan. If corrective action is needed, a picture is required.)                                                                                                                                                                                                         |              |          |            |                    |           |                   |                                |           |                      |                       |             |       |              |
| E                                                                                                                                                                                                                                                                                                                                            | &S BMI       | Ps       |            | Compliand<br>Level | се        | Corrective Action |                                |           |                      | Corrective Time Frame |             |       | Date epaired |
| Compost Filter So                                                                                                                                                                                                                                                                                                                            | ock          |          |            | Acceptable         |           |                   |                                |           |                      |                       |             |       |              |
| Equipment Bridge                                                                                                                                                                                                                                                                                                                             | Э            |          |            | Acceptable         |           |                   |                                |           |                      |                       |             |       |              |
| Erosion Control B                                                                                                                                                                                                                                                                                                                            | Blanket      |          |            | Problem Area       | Repa      | ir woı            | n blank                        | et        | A                    | Addressed 5/2         |             |       | 0/2019       |
| Rock Constructio                                                                                                                                                                                                                                                                                                                             | n Entrar     | nce      |            | Acceptable         |           |                   |                                |           |                      |                       |             |       |              |
| Silt Fence (Filter                                                                                                                                                                                                                                                                                                                           | Fabric F     | ence)    |            | Acceptable         |           |                   |                                |           |                      |                       |             |       |              |
| Silt Fence (Reinfo                                                                                                                                                                                                                                                                                                                           | orced Fil    | lter Fab | ric Fence) | Acceptable         |           |                   |                                |           |                      |                       |             |       |              |
| Vegetative Stabili                                                                                                                                                                                                                                                                                                                           | zation (     | Tempor   | ary)       | Acceptable         |           |                   |                                |           |                      |                       |             |       |              |
| Waterbar                                                                                                                                                                                                                                                                                                                                     |              |          |            | Acceptable         |           |                   |                                |           |                      |                       |             |       |              |
| Waterbar Outlet F                                                                                                                                                                                                                                                                                                                            | Protection   | on       |            | Acceptable         |           |                   |                                |           |                      |                       |             |       |              |
| 5. Site Condition                                                                                                                                                                                                                                                                                                                            | ons          |          |            |                    |           |                   |                                |           |                      |                       |             |       |              |
| Is an unauthorized discharge (such as sediment, gravel, oil, HDD fluid, etc.) occurring to waters, wetlands, or beyond defined limits of disturbance resulting from earth disturbance activity or ineffective BMP? If yes, take a photo and immediately contact MVP Environmental Permitting Coordinator.                                    |              |          |            |                    |           |                   |                                |           |                      |                       | No          |       |              |
| Have inactive di                                                                                                                                                                                                                                                                                                                             | sturbed      | l areas  | (stockpile | es, final grade    | e) been s | tabili            | zed per                        | state req | luiremen             | nts?                  |             |       | Yes          |
| Are slopes 3:1 a                                                                                                                                                                                                                                                                                                                             |              |          |            |                    |           |                   |                                |           |                      |                       |             |       | Yes          |
| Has a new slip/slide been observed? (If yes, complete Slide Report Form)  No                                                                                                                                                                                                                                                                 |              |          |            |                    |           |                   |                                |           |                      |                       |             |       |              |