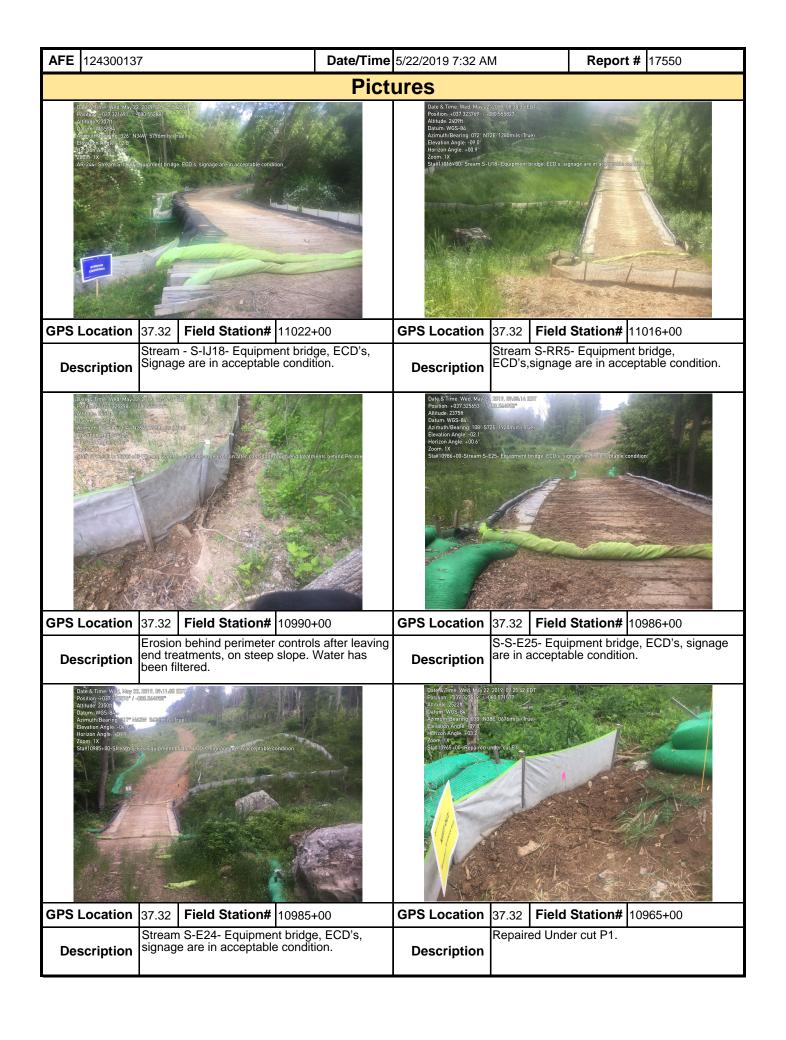

| _                                                                                                        |                                                                          | •                      |               |

inspection may result in permit suspension or the imposition of civil penalties. If supplemental monitoring is required

as part of a permit condition this form may be used to meet those monitoring requirements.



| <b>AFE</b> 12430013                                                                                                                                                                                                                      | 7                                                | <b>Date/Time</b> 5/22/2019 7:32 AM | И                 | Report # | 17550 |  |  |  |
|------------------------------------------------------------------------------------------------------------------------------------------------------------------------------------------------------------------------------------------|--------------------------------------------------|------------------------------------|-------------------|----------|-------|--|--|--|
|