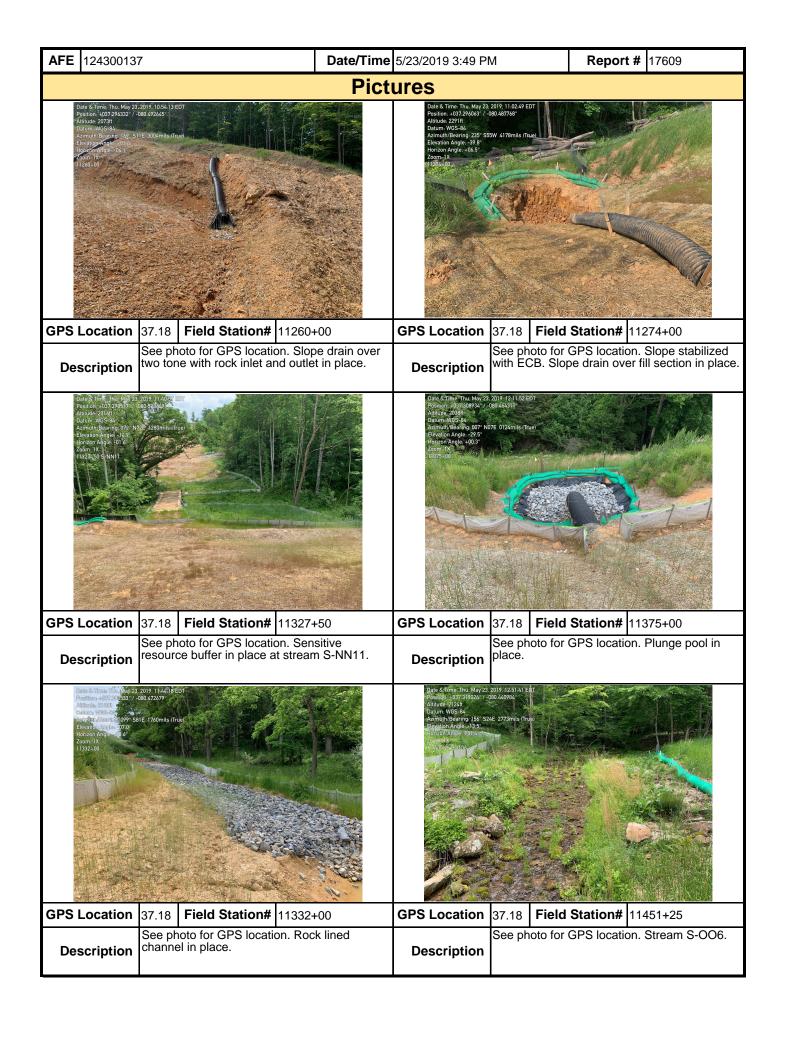

| Mour Mour                                                                | V      | in<br>alley |              | Visı                                                       | ual S               | Site   | e Ins  | specti      | on R             | ерс   | ort              |                   |              |
|--------------------------------------------------------------------------|--------|-------------|--------------|------------------------------------------------------------|---------------------|--------|--------|-------------|------------------|-------|------------------|-------------------|--------------|
| Project Nar                                                              | ne     | 1-600 Pipe  | line Spread  | d G                                                        | Α                   | FE     | 124300 | 137         | Spi              | read  | H-600 Pipeli     | ne S <sub>l</sub> | oread G      |
| Contract                                                                 | tor F  | Precision   |              |                                                            |                     | •      |        |             | Repo             | ort#  | 17457            |                   |              |
| Inspect                                                                  | tor L  | _en Kruize  | nga          |                                                            |                     |        |        |             | Date/T           | Гime  | 5/20/2019        | 7:46              | S AM         |
| Permit #                                                                 | TBD    |             |              | Inspection                                                 | Туре                | VA S   | SWPP   |             | Station          | n Beg | in 11524         | +00               |              |
| State                                                                    | VA     |             |              | Inspection                                                 | Area                | Full   |        |             | Stati            |       |                  |                   |              |
| County                                                                   | Giles  | S           |              | Gı                                                         | round               | Dan    | пр     |             | Temperature (°F) |       |                  |                   | 65.00        |
| Municipality                                                             | N/A    |             |              | We                                                         | Weather Cloudy      |        |        |             |                  | Rain  | Gauge (          | in)               | 0.10         |
|                                                                          | •      |             |              | •                                                          | Rain Accumula       |        |        |             |                  |       | Time (day        | /s)               | 2.00         |
| 1. Are the approved (stamped) E&S Plan and PCSM Plan present on site?    |        |             |              |                                                            |                     |        |        |             | No               |       |                  |                   |              |
|                                                                          |        |             |              | of the limits of o                                         |                     |        |        |             |                  |       | ·                |                   | No           |
|                                                                          |        | •           |              | the construction                                           |                     |        |        | •           |                  |       |                  | g                 | Yes          |
| ,                                                                        |        |             |              | stalled and mair                                           |                     |        |        |             |                  |       |                  | led,              | a picture    |
| E                                                                        | &S B   | MPs         |              | Compliance<br>Level                                        | e Corrective Action |        |        |             |                  |       | rective<br>Frame | R                 | Date epaired |
| Broad-Based Dip                                                          | 1      |             |              | Acceptable                                                 |                     |        |        |             |                  |       |                  |                   |              |
| Compost Filter So                                                        | ock    |             |              | Acceptable                                                 |                     |        |        |             |                  |       |                  |                   |              |
| Equipment Bridge                                                         | е      |             |              | Acceptable                                                 |                     |        |        |             |                  |       |                  |                   |              |
| Plunge Pool                                                              |        |             |              | Acceptable                                                 |                     |        |        |             |                  |       |                  |                   |              |
| Sensitive Resour                                                         | ce Bu  | uffer       |              | Acceptable                                                 |                     |        |        |             |                  |       |                  |                   |              |
| Sensitive Resour                                                         | ce Si  | gnage       |              | Acceptable                                                 |                     |        |        |             |                  |       |                  |                   |              |
| Silt Fence (Filter                                                       | Fabri  | c Fence)    |              | Acceptable                                                 |                     |        |        |             |                  |       |                  |                   |              |
| Silt Fence (Reinfo                                                       | orced  | Filter Fab  | ric Fence)   | Acceptable                                                 |                     |        |        |             |                  |       |                  |                   |              |
| Waterbar End Tre                                                         | eatme  | ent         |              | Acceptable                                                 |                     |        |        |             |                  |       |                  |                   |              |
| 5. Site Conditi                                                          | ons    |             |              |                                                            |                     |        |        |             |                  |       |                  |                   |              |
|                                                                          | limits | s of distur | bance res    | sediment, gravel<br>sulting from earth<br>Environmental Pe | n distur            | banc   | e acti | vity or ine | -                |       |                  |                   | No           |
| Have inactive di                                                         | sturb  | oed areas   | (stockpile   | es, final grade) b                                         | een sta             | abiliz | ed per | state rec   | quiremen         | nts?  |                  |                   | Yes          |
| Are slopes 3:1 a                                                         | and g  | reater sta  | abilized wit | th appropriate B                                           | MPs as              | s per  | E&S    | olans?      |                  |       |                  |                   | Yes          |
| Has a new slip/slide been observed? (If yes, complete Slide Report Form) |        |             |              |                                                            |                     |        |        |             |                  | No    |                  |                   |              |

| <b>AFE</b> 124300137                                                                                                                                                                                                                                                                                                                                                                                                                                                                                              | Date/Tin                                                                                                            | <b>ne</b> 5/20/2019 7:46 AM                                                                                      | Report # 174                                | 457                   |  |  |  |  |  |  |  |  |
|-------------------------------------------------------------------------------------------------------------------------------------------------------------------------------------------------------------------------------------------------------------------------------------------------------------------------------------------------------------------------------------------------------------------------------------------------------------------------------------------------------------------|---------------------------------------------------------------------------------------------------------------------|------------------------------------------------------------------------------------------------------------------|---------------------------------------------|-----------------------|--|--|--|--|--|--|--|--|
| 6. PCSM BMPs (List BMPs and note if                                                                                                                                                                                                                                                                                                                                                                                                                                                                               | f installed and mai                                                                                                 | intained as per the plan. If cor                                                                                 | rective action is ne                        | eded, a               |  |  |  |  |  |  |  |  |
| picture is required.)                                                                                                                                                                                                                                                                                                                                                                                                                                                                                             | Compliance                                                                                                          |                                                                                                                  | Compative                                   | Doto                  |  |  |  |  |  |  |  |  |
| PCSM BMPs                                                                                                                                                                                                                                                                                                                                                                                                                                                                                                         | Compliance<br>Level                                                                                                 | <b>Corrective Action</b>                                                                                         | Corrective Time Frame                       | Date<br>Repaired      |  |  |  |  |  |  |  |  |
|                                                                                                                                                                                                                                                                                                                                                                                                                                                                                                                   | 20.5.                                                                                                               |                                                                                                                  | THIIO THE                                   | Nopulica              |  |  |  |  |  |  |  |  |
|                                                                                                                                                                                                                                                                                                                                                                                                                                                                                                                   |                                                                                                                     |                                                                                                                  |                                             |                       |  |  |  |  |  |  |  |  |
|                                                                                                                                                                                                                                                                                                                                                                                                                                                                                                                   |                                                                                                                     |                                                                                                                  |                                             |                       |  |  |  |  |  |  |  |  |
|                                                                                                                                                                                                                                                                                                                                                                                                                                                                                                                   | <u> </u>                                                                                                            |                                                                                                                  |                                             | <u> </u>              |  |  |  |  |  |  |  |  |
|                                                                                                                                                                                                                                                                                                                                                                                                                                                                                                                   | 1                                                                                                                   |                                                                                                                  |                                             |                       |  |  |  |  |  |  |  |  |
|                                                                                                                                                                                                                                                                                                                                                                                                                                                                                                                   | +                                                                                                                   |                                                                                                                  |                                             | -                     |  |  |  |  |  |  |  |  |
|                                                                                                                                                                                                                                                                                                                                                                                                                                                                                                                   | 1                                                                                                                   |                                                                                                                  |                                             |                       |  |  |  |  |  |  |  |  |
|                                                                                                                                                                                                                                                                                                                                                                                                                                                                                                                   | † 1                                                                                                                 |                                                                                                                  | 1                                           |                       |  |  |  |  |  |  |  |  |
|                                                                                                                                                                                                                                                                                                                                                                                                                                                                                                                   | <u> </u>                                                                                                            |                                                                                                                  |                                             | <u> </u>              |  |  |  |  |  |  |  |  |
|                                                                                                                                                                                                                                                                                                                                                                                                                                                                                                                   | 1                                                                                                                   |                                                                                                                  |                                             |                       |  |  |  |  |  |  |  |  |
|                                                                                                                                                                                                                                                                                                                                                                                                                                                                                                                   | +                                                                                                                   |                                                                                                                  | +                                           | <del> </del>          |  |  |  |  |  |  |  |  |
|                                                                                                                                                                                                                                                                                                                                                                                                                                                                                                                   | 1                                                                                                                   |                                                                                                                  |                                             |                       |  |  |  |  |  |  |  |  |
| 7. Identify all remedial measures that have been taken since the previous inspection was conducted.                                                                                                                                                                                                                                                                                                                                                                                                               |                                                                                                                     |                                                                                                                  |                                             |                       |  |  |  |  |  |  |  |  |
|                                                                                                                                                                                                                                                                                                                                                                                                                                                                                                                   |                                                                                                                     |                                                                                                                  |                                             |                       |  |  |  |  |  |  |  |  |
| Commante (Poference above question                                                                                                                                                                                                                                                                                                                                                                                                                                                                                | oo oo appropriate )                                                                                                 |                                                                                                                  |                                             |                       |  |  |  |  |  |  |  |  |
| Comments (Reference above question<br>SWPPP inspection. Sta#11524+00 to 1160                                                                                                                                                                                                                                                                                                                                                                                                                                      |                                                                                                                     |                                                                                                                  |                                             |                       |  |  |  |  |  |  |  |  |
| The row is dry and in stable condition. Water bars are in stable condition. Water bar end treatments are in acceptable CFS and P1 silt fence is in acceptable condition. Streams S-PP22, S—PP21, S-PP20- Buffe Sump pits are in acceptable condition. There is very little vegetation from sta#115. There is very good vegetation from sta#115. AR-258.02- Controls and access road are in Craig Creek RCE is in acceptable condition Steel Acres rain gauge reading- 0.10" Winding Way rain gauge reading- 0.00" | e condition.<br>dition.<br>ers, ECD's, Equipme<br>24+00 to 11555+00,<br>555+00 to 11600+00<br>in acceptable conditi | ent Bridges, and signage are in ac<br>, AR-258.02 to the top of Sinking (<br>0, the top of Sinking Creek Mnt. to | Creek Mnt.                                  |                       |  |  |  |  |  |  |  |  |
| <b>Note:</b> It is a condition of National Pollut maintenance program be conducted to weekly basis and after each stormwate                                                                                                                                                                                                                                                                                                                                                                                       | provide for the oper event. Please lis                                                                              | peration and maintenance of all                                                                                  | II BMPs to be inspendents to note if repair | ected on a<br>airs or |  |  |  |  |  |  |  |  |