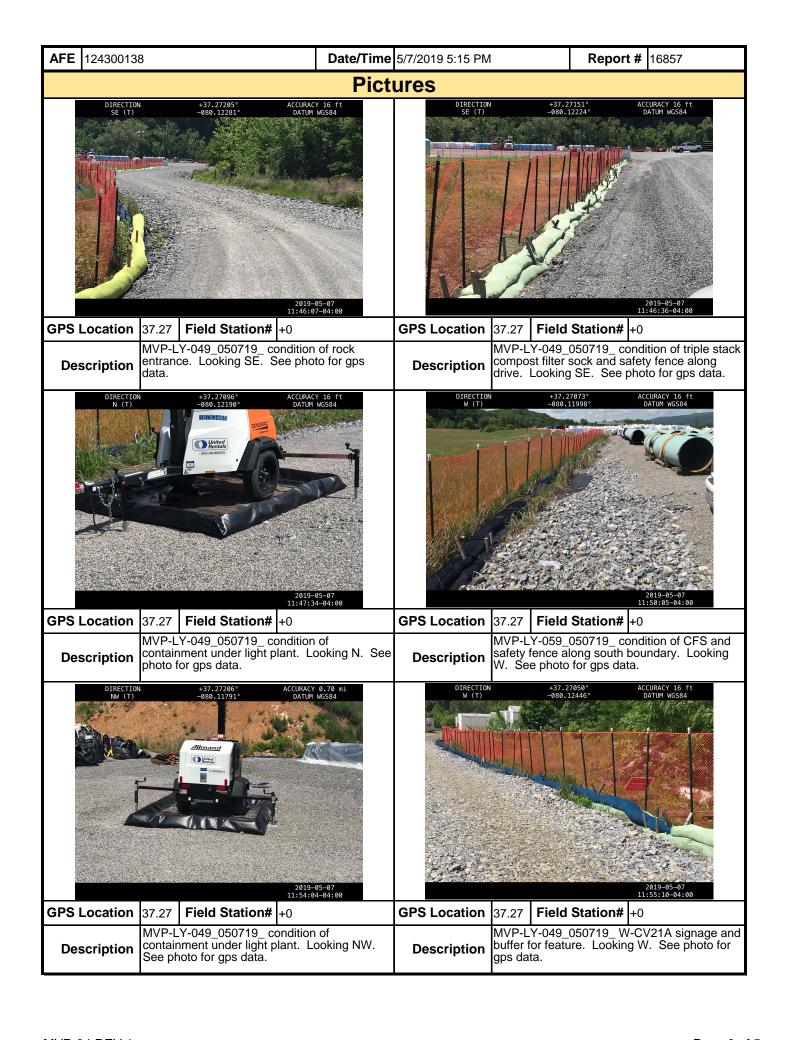

**AFE** 124300138 **Date/Time** 5/7/2019 6:30 PM Report # 16855 **Pictures** DIRECTION N (T) GPS Location 37.23 Field Station# +0 **GPS Location** 37.23 Field Station# MVP-PY-006\_050719 crew constructing MVP-PY-006\_050719\_ condition of triple stack compost filter sock on east boundary. Looking seamless containment for portable fuel tanks. **Description** Description Looking SE. See photo for gps data. N. See photo for gps data. DIRECTION S (T) Field Station# +0 **GPS Location GPS Location** 37.23 37.23 Field Station# +0 MVP-PY-006\_050719\_ condition of triple stack MVP-PY-006\_050719\_ condition of compost filter sock on east boundary. Looking containment under supplies. Looking NW. Description Description See photo for gps data. See photo for gps data. GPS Location 37.23 Field Station# +0 **GPS Location** 37.23 Field Station# +0 MVP-PY-006\_050719 no fluid deposits on the MVP-PY-006\_050719 no fluid deposits on the south side of the bulk fuel tanks. Looking W. north side of the bulk fuel tanks. Looking SW. Description Description See photo for gps data. See photo for gps data.