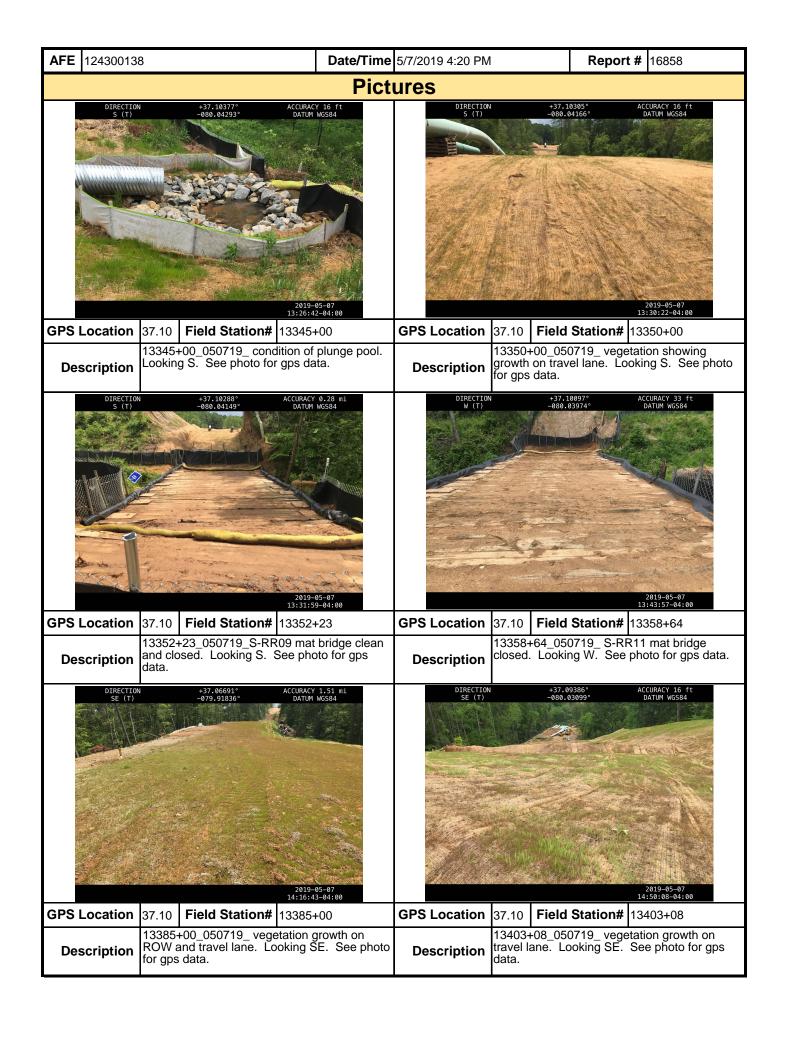

| <b>AFE</b> 124300138                                                                             | Date/Ti               | <b>me</b> 5/7/2019 4:20 PM                                     | Report # 168                                 | 358                         |
|--------------------------------------------------------------------------------------------------|-----------------------|----------------------------------------------------------------|----------------------------------------------|-----------------------------|
| <ol><li>PCSM BMPs (List BMPs and note if picture is required.)</li></ol>                         | f installed and ma    | intained as per the plan. If co                                | rrective action is ne                        | eded, a                     |
| PCSM BMPs                                                                                        | Compliance<br>Level   | Corrective Action                                              | Corrective<br>Time Frame                     | Date<br>Repaired            |
|                                                                                                  | Level                 |                                                                | Time Traine                                  | Коранса                     |
|                                                                                                  |                       |                                                                |                                              |                             |
|                                                                                                  |                       |                                                                |                                              |                             |
|                                                                                                  |                       |                                                                |                                              |                             |
|                                                                                                  |                       |                                                                |                                              |                             |
|                                                                                                  |                       |                                                                |                                              |                             |
|                                                                                                  |                       |                                                                |                                              |                             |
|                                                                                                  |                       |                                                                |                                              |                             |
|                                                                                                  |                       |                                                                |                                              |                             |
|                                                                                                  |                       |                                                                |                                              |                             |
| 7 Idoutify all yours did no occurs that h                                                        |                       |                                                                | una annduratad                               |                             |
| <ol><li>Identify all remedial measures that he Crews have completed making corrections</li></ol> |                       | <u> </u>                                                       |                                              | Crews have                  |
| continued to to pickup, remove trash and p                                                       |                       |                                                                |                                              |                             |
|                                                                                                  |                       |                                                                |                                              |                             |
|                                                                                                  |                       |                                                                |                                              |                             |
|                                                                                                  |                       |                                                                |                                              |                             |
|                                                                                                  |                       |                                                                |                                              |                             |
| Comments (Reference above question                                                               | s as appropriate.     | )                                                              |                                              |                             |
| (Summary Spread 10) El preformed SWPF                                                            | PP Inspection between | een Websters Corner station 1334                               | 2+67 to Cahas Mt sta                         | ition                       |
| 13415+51. El observéd 0.1 inch of rainfall i<br>planket on steep slopes was in good condit       | tion and secured be   | etween station 13334+67 to station                             | n 13371+50. Vegetati                         | ion is growing              |
| and getting thicker. The Erosion Control Blasecured. Vegetation is growing. The end tro          | eatments on the sui   | mps were in good condition and n                               | not showing signs of u                       | ndermining. E               |
| observed timber mat bridges were clean ar<br>good condition and free of sediment. No se          | ediment was observ    | approaches at Webster's Corner ed off ROW and no features were | Road station 13342+0<br>impacted. No other e | 67 were in<br>environmental |
| ssues were noted during today's inspection                                                       | n                     |                                                                |                                              |                             |
|                                                                                                  |                       |                                                                |                                              |                             |
|                                                                                                  |                       |                                                                |                                              |                             |
|                                                                                                  |                       |                                                                |                                              |                             |
|                                                                                                  |                       |                                                                |                                              |                             |
|                                                                                                  |                       |                                                                |                                              |                             |
|                                                                                                  |                       |                                                                |                                              |                             |
|                                                                                                  |                       |                                                                |                                              |                             |
| Note: It is a condition of National Pollut                                                       | tant Discharge Fli    | mination System and Erosion                                    | and Sediment perm                            | its that a                  |
| maintenance program be conducted to                                                              | provide for the or    | peration and maintenance of a                                  | II BMPs to be inspe                          | cted on a                   |
| veekly basis and after each stormwate                                                            | r event. Please li    | st in the space provided comm                                  | nents to note if repa                        | irs or                      |