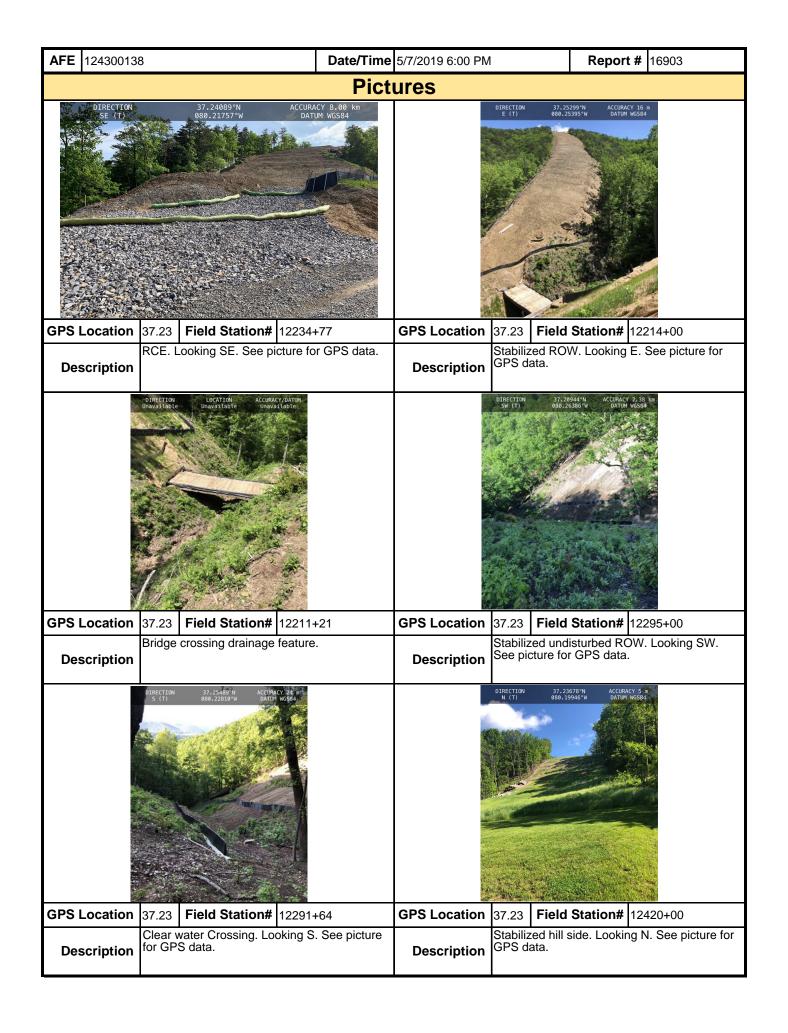

| Mour Mour                                                                                                                                                                                                                         | V     | alley        |             | Visu                                                      | ual S                         | Site   | e Ins   | specti          | on R     | ерс   | ort               |       |                 |
|-----------------------------------------------------------------------------------------------------------------------------------------------------------------------------------------------------------------------------------|-------|--------------|-------------|-----------------------------------------------------------|-------------------------------|--------|---------|-----------------|----------|-------|-------------------|-------|-----------------|
| Project Nan                                                                                                                                                                                                                       |       |              | line Sprea  | d H                                                       | Al                            | FE     | 124300  | )138            | Spi      | read  | H-600 Pipelir     | ne Sp | oread H         |
| Contract                                                                                                                                                                                                                          | or    | Precision    |             |                                                           | •                             |        |         |                 | Repo     | ort#  | 16866             |       |                 |
| Inspect                                                                                                                                                                                                                           | or    | Tyler Crem   | eens        |                                                           |                               |        |         |                 | Date/T   | ime   | 5/7/2019 9        | :36   | AM              |
| Permit #                                                                                                                                                                                                                          | TBE   | )            |             | Inspection                                                | Туре                          | VA :   | SWPP    |                 | Station  | n Beg | i <b>n</b> 13262+ | -62   |                 |
| State                                                                                                                                                                                                                             | VA    |              |             | Inspection                                                | Area                          | Part   | ial     |                 | Stati    | on E  | nd 13342+         | -67   |                 |
| County                                                                                                                                                                                                                            | Fran  | nklin        |             | Gr                                                        | ound                          | Dan    | пр      |                 | -        | Temp  | erature (º        | F)    | 77.             |
| Municipality                                                                                                                                                                                                                      | N/A   |              |             | We                                                        | Veather Sunny                 |        |         | Rain Gauge (in) |          |       | n)                | 0.    |                 |
|                                                                                                                                                                                                                                   |       |              |             | -                                                         | Rain Accumulation Time (days) |        |         |                 |          | s)    | 1.                |       |                 |
| 1. Are the appro                                                                                                                                                                                                                  | ovec  | d (stampe    | d) E&S Pla  | an and PCSM PI                                            | an pre                        | sent   | on site | e?              |          |       |                   |       | Yes             |
|                                                                                                                                                                                                                                   |       |              | U           | of the limits of d                                        |                               |        |         |                 |          | _     | )                 |       | No              |
| 3. Is Construction                                                                                                                                                                                                                | on s  | equence      | outlined in | the construction                                          | notes                         | of th  | ne E&S  | S plan set      | or PCS   | M pla |                   | )     | Yes             |
| followed? (If No, notify MVP Environmental Permitting Coordinator and explain in comments.)  4. E&S BMPs (List BMPs and note if installed and maintained as per the plan. If corrective action is needed, a picture is required.) |       |              |             |                                                           |                               |        |         |                 |          |       |                   |       |                 |
|                                                                                                                                                                                                                                   | &S E  | BMPs         |             | Compliance<br>Level                                       |                               | Co     | rectiv  | e Action        |          |       | rective<br>Frame  | R     | Date<br>epaired |
| Compost Filter So                                                                                                                                                                                                                 | ock   |              |             | Acceptable                                                |                               |        |         |                 |          |       |                   |       |                 |
| Equipment Bridge                                                                                                                                                                                                                  | )     |              |             | Acceptable                                                |                               |        |         |                 |          |       |                   |       |                 |
| Erosion Control B                                                                                                                                                                                                                 | Blank | et           |             | Acceptable                                                |                               |        |         |                 |          |       |                   |       |                 |
| Waterbar                                                                                                                                                                                                                          |       |              |             | Acceptable                                                |                               |        |         |                 |          |       |                   |       |                 |
| Silt Fence (Filter                                                                                                                                                                                                                | Fabr  | ic Fence)    |             | Acceptable                                                |                               |        |         |                 |          |       |                   |       |                 |
| Silt Fence (Reinfo                                                                                                                                                                                                                | orcec | d Filter Fab | ric Fence)  | Acceptable                                                |                               |        |         |                 |          |       |                   |       |                 |
| Waterbar End Tre                                                                                                                                                                                                                  | eatm  | ent          |             | Acceptable                                                |                               |        |         |                 |          |       |                   |       |                 |
| Waterbar Outlet F                                                                                                                                                                                                                 | Prote | ection       |             | Acceptable                                                |                               |        |         |                 |          |       |                   |       |                 |
| Rock Construction                                                                                                                                                                                                                 | n En  | trance       |             | Acceptable                                                |                               |        |         |                 |          |       |                   |       |                 |
| 5. Site Condition                                                                                                                                                                                                                 | ons   |              |             |                                                           |                               |        |         |                 |          |       |                   |       |                 |
| beyond defined                                                                                                                                                                                                                    | limit | s of distur  | bance res   | ediment, gravel,<br>ulting from earth<br>Environmental Pe | distur                        | band   | e acti  | vity or ine     | -        |       |                   |       | No              |
| Have inactive di                                                                                                                                                                                                                  | sturl | bed areas    | (stockpile  | es, final grade) be                                       | een sta                       | abiliz | ed per  | state rec       | quiremen | its?  |                   |       | Yes             |
| Are slopes 3:1 a                                                                                                                                                                                                                  | ınd g | greater sta  | abilized wi | th appropriate Bl                                         | MPs as                        | s per  | E&S     | plans?          |          |       |                   |       | N/A             |
| Has a new slip/slide been observed? (If yes, complete Slide Report Form)                                                                                                                                                          |       |              |             |                                                           |                               |        |         |                 | No       |       |                   |       |                 |

| <b>AFE</b> 124300138                                                                     |                                                                                                                                                                                                  | Date/Ti                    | <b>me</b> 5/7/2019 9:36 AM                                                                                     | Report # 168                                    | 366                     |  |  |  |  |  |
|------------------------------------------------------------------------------------------|--------------------------------------------------------------------------------------------------------------------------------------------------------------------------------------------------|----------------------------|----------------------------------------------------------------------------------------------------------------|-------------------------------------------------|-------------------------|--|--|--|--|--|
| •                                                                                        | MPs and note if install                                                                                                                                                                          | ed and ma                  | nintained as per the plan. If co                                                                               | rective action is ne                            | eded, a                 |  |  |  |  |  |
| picture is required.)  PCSM BMI                                                          | 28                                                                                                                                                                                               | pliance                    | Corrective Action                                                                                              | Corrective                                      | Date                    |  |  |  |  |  |
| 1 00111 21111                                                                            | L                                                                                                                                                                                                | .evel                      | 001100117071011011                                                                                             | Time Frame                                      | Repaired                |  |  |  |  |  |
|                                                                                          |                                                                                                                                                                                                  |                            |                                                                                                                |                                                 |                         |  |  |  |  |  |
|                                                                                          |                                                                                                                                                                                                  |                            |                                                                                                                |                                                 |                         |  |  |  |  |  |
| _                                                                                        |                                                                                                                                                                                                  |                            |                                                                                                                |                                                 |                         |  |  |  |  |  |
|                                                                                          |                                                                                                                                                                                                  |                            |                                                                                                                |                                                 |                         |  |  |  |  |  |
|                                                                                          |                                                                                                                                                                                                  |                            |                                                                                                                |                                                 |                         |  |  |  |  |  |
|                                                                                          |                                                                                                                                                                                                  |                            |                                                                                                                |                                                 |                         |  |  |  |  |  |
|                                                                                          |                                                                                                                                                                                                  |                            |                                                                                                                |                                                 |                         |  |  |  |  |  |
|                                                                                          |                                                                                                                                                                                                  |                            |                                                                                                                |                                                 |                         |  |  |  |  |  |
|                                                                                          |                                                                                                                                                                                                  |                            |                                                                                                                |                                                 |                         |  |  |  |  |  |
|                                                                                          |                                                                                                                                                                                                  |                            |                                                                                                                |                                                 |                         |  |  |  |  |  |
| 7. Identify all remedial r                                                               | '. Identify all remedial measures that have been taken since the previous inspection was conducted.                                                                                              |                            |                                                                                                                |                                                 |                         |  |  |  |  |  |
|                                                                                          |                                                                                                                                                                                                  |                            |                                                                                                                |                                                 |                         |  |  |  |  |  |
|                                                                                          |                                                                                                                                                                                                  |                            |                                                                                                                |                                                 |                         |  |  |  |  |  |
|                                                                                          |                                                                                                                                                                                                  |                            |                                                                                                                |                                                 |                         |  |  |  |  |  |
|                                                                                          |                                                                                                                                                                                                  |                            |                                                                                                                |                                                 |                         |  |  |  |  |  |
|                                                                                          |                                                                                                                                                                                                  |                            |                                                                                                                |                                                 |                         |  |  |  |  |  |
| Comments (Reference                                                                      | above questions as ap                                                                                                                                                                            | propriate.                 | )                                                                                                              |                                                 |                         |  |  |  |  |  |
| variant as well. Field condi                                                             | itions were damp from we gauge at the CIS of Wac                                                                                                                                                 | eekend´s ra<br>de´s Gap Ro | ees of cloudiness and rain through<br>ains as well as the scattered show<br>oad read approximately 0.10" at th | ers that occurred thro                          | ughout the              |  |  |  |  |  |
| After the contractor's week<br>Elliston, I conducted a SW<br>of sedimentation or erosior | PP inspection of the RO                                                                                                                                                                          | W between                  | ing meeting in the inspection traile<br>Webster's Corner, Wade's Gap F<br>were found to be needed.             | ers at the contractor's<br>Road & Flanders Road | yard in<br>d. No issues |  |  |  |  |  |
|                                                                                          |                                                                                                                                                                                                  |                            | etween these same road crossing<br>Vade´s Gap Road during our sepa                                             |                                                 | n. An MBP               |  |  |  |  |  |
| No issues arose either at tl<br>S-GH9, S-GH11, S-GH14,                                   |                                                                                                                                                                                                  | g of dirt nor              | r maintenance of RCEs required) r                                                                              | nor at the waterbodies                          | s S-GH7,                |  |  |  |  |  |
|                                                                                          | current vegetative status of the LOD between the road crossings continues to improve with vegetative cover between Flanders oad & Wade's Gap better than that between Wade's & Webster's Corner. |                            |                                                                                                                |                                                 |                         |  |  |  |  |  |
|                                                                                          |                                                                                                                                                                                                  |                            |                                                                                                                |                                                 |                         |  |  |  |  |  |
|                                                                                          |                                                                                                                                                                                                  |                            |                                                                                                                |                                                 |                         |  |  |  |  |  |
|                                                                                          |                                                                                                                                                                                                  |                            |                                                                                                                |                                                 |                         |  |  |  |  |  |
|                                                                                          |                                                                                                                                                                                                  | -                          | imination System and Erosion                                                                                   | ·                                               |                         |  |  |  |  |  |
|                                                                                          | -                                                                                                                                                                                                |                            | peration and maintenance of all<br>ist in the space provided comm                                              | •                                               |                         |  |  |  |  |  |
| replacement are needed                                                                   | d or have been made f                                                                                                                                                                            | or BMPs a                  | as a result of the inspection. Fa                                                                              | ailure to conduct the                           | e required              |  |  |  |  |  |