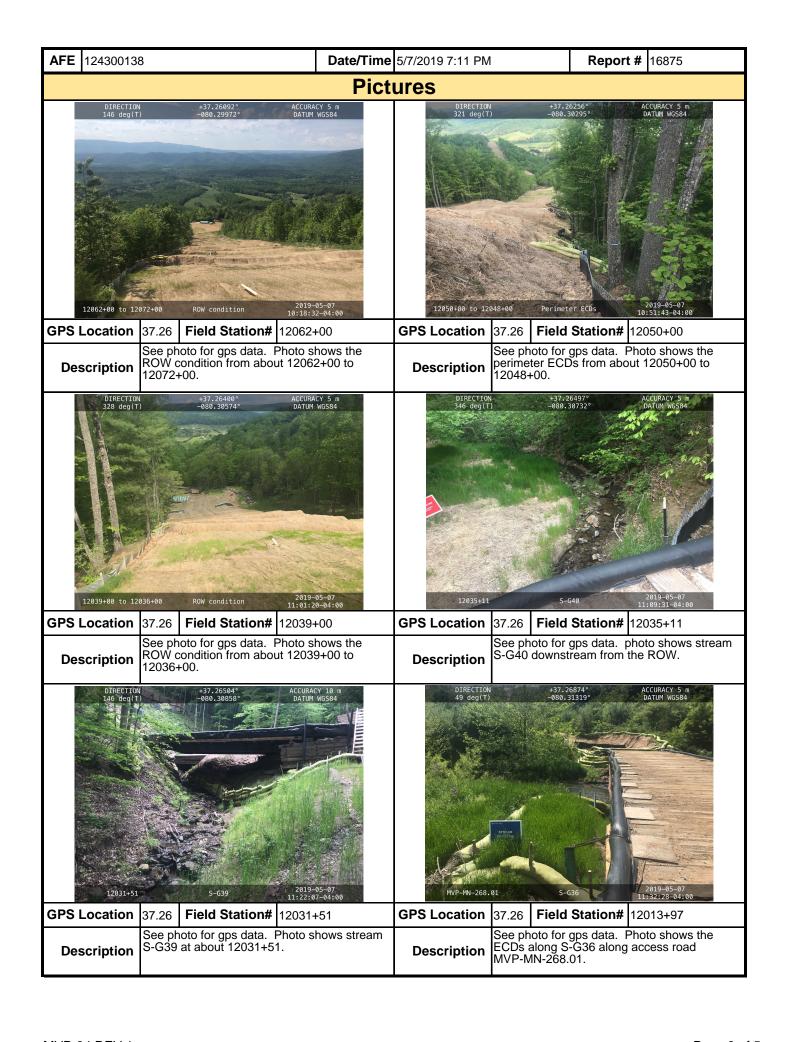

| •                                               | -                                                                     | ·                                        |                  |
| weekly basis and after each stormw<br>replacement are needed or have be                                                                                   |                                                 |                                                                       | ·                                        |                  |

inspection may result in permit suspension or the imposition of civil penalties. If supplemental monitoring is required

as part of a permit condition this form may be used to meet those monitoring requirements.



| <b>AFE</b> 124300138 | 3                 | Date/Time | e 5/7/2019 7:11 PM Report # 16875 |           |            |  |  |  |
|----------------------|-------------------|-----------|-----------------------------------|-----------|------------|--|--|--|
|                      |                   | Pictu     | ures                              |           |            |  |  |  |
|                      | Insert image here |           | Insert image here                 |           |            |  |  |  |
| GPS Location         | Field Station#    |           | GPS Location                      | Field     | d Station# |  |  |  |
| Description          |                   |           | Description                       |           |            |  |  |  |
|                      | Insert imag