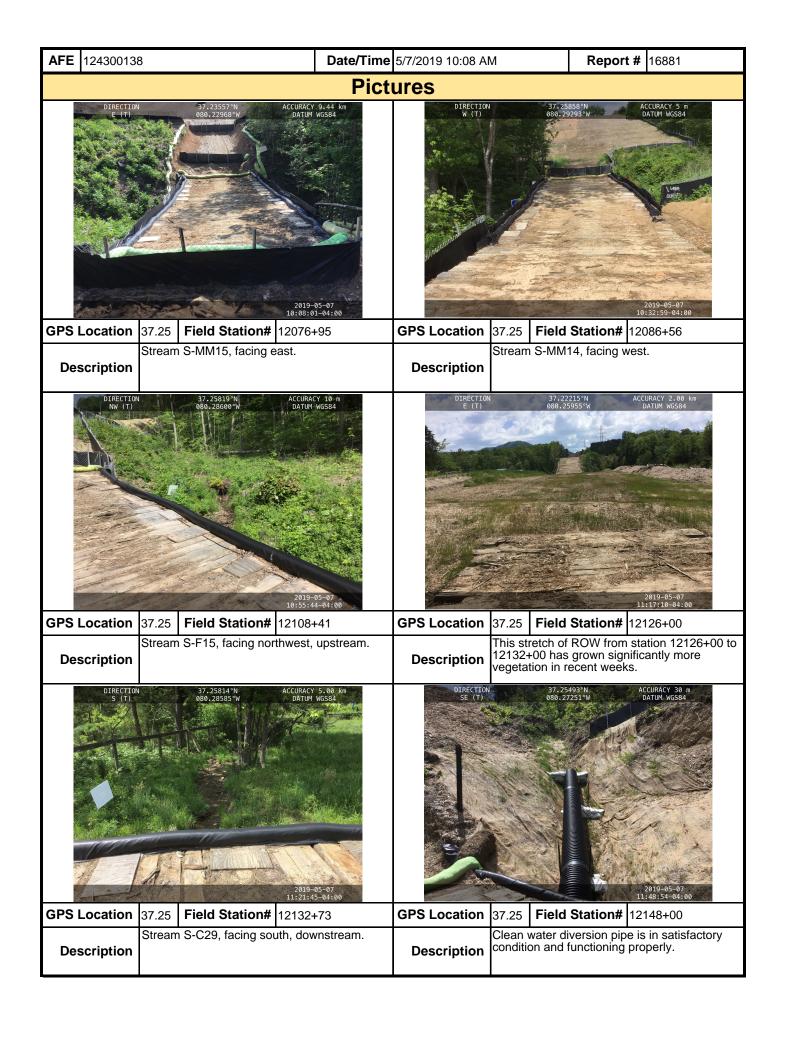

ote:</b> It is a condition of National Pollutant Discharge Elimination System and Erosion and Sediment permits that a maintenance program be conducted to provide for the operation and maintenance of all BMPs to be inspected on a |          |                  |                                         |                          |                |  |  |  |  |  |

weekly basis and after each stormwater event. Please list in the space provided comments to note if repairs or replacement are needed or have been made for BMPs as a result of the inspection. Failure to conduct the required inspection may result in permit suspension or the imposition of civil penalties. If supplemental monitoring is required

as part of a permit condition this form may be used to meet those monitoring requirements.



| <b>AFE</b> 124300138 | FE 124300138 Date/Time 5/7/2019 10:08 AM Report # 16881 |                          |                     |          |                   |                                            |  |  |  |
|----------------------|---------------------------------------------------------|--------------------------|---------------------|----------|-------------------|--------------------------------------------|--|--|--|
|                      |                                                         | Pict                     | ures                |          |                   |                                            |  |  |  |
| DIRECTION W (T)      | 201<br>12:19                                            | PACY 5 m<br>M WGS84      | DIRECTION NW (T)    |          | 201<