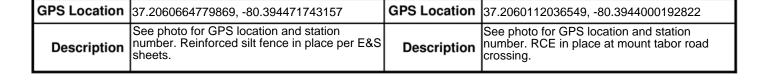

es. If supplemental monitoring is required as part of a permit condition this form may be used to meet those monitoring requirements.

AFE 124300137 Date/Time 12/12/2018 4:16 PM Report # 12033 **Pictures** GPS Location |37.2059333158687, -80.3944771345346 **GPS Location** 37.205930749785, -80.3943207751953 See photo for GPS location and station See photo for GPS location and station number. Right of way frozen and covered with number. Sump pit with end treatment in place. Description Description **GPS Location GPS Location** 37.2059877441458, -80.3944234875074 37.2060111005227, -80.3944001780065 See photo for GPS location and station See photo for GPS location and station number. Sub soil at original grade, crew is number. Tie-in crew trenching. Description Description tracking soils in.



| Mour Mour                                                                  | tain<br>Valley     | LC              | Visu                | ual S                          | Site In:    | specti       | on Re      | ро    | rt               |                  |
|----------------------------------------------------------------------------|--------------------|-----------------|---------------------|--------------------------------|-------------|--------------|------------|-------|------------------|------------------|
| Project Nar                                                                | <b>ne</b> H-600 Pi | peline Spread ( | G                   | Al                             | FE 12430    | 0137         | Spre       | ad⊦   | H-600 Pipeline   | Spread G         |
| Contract