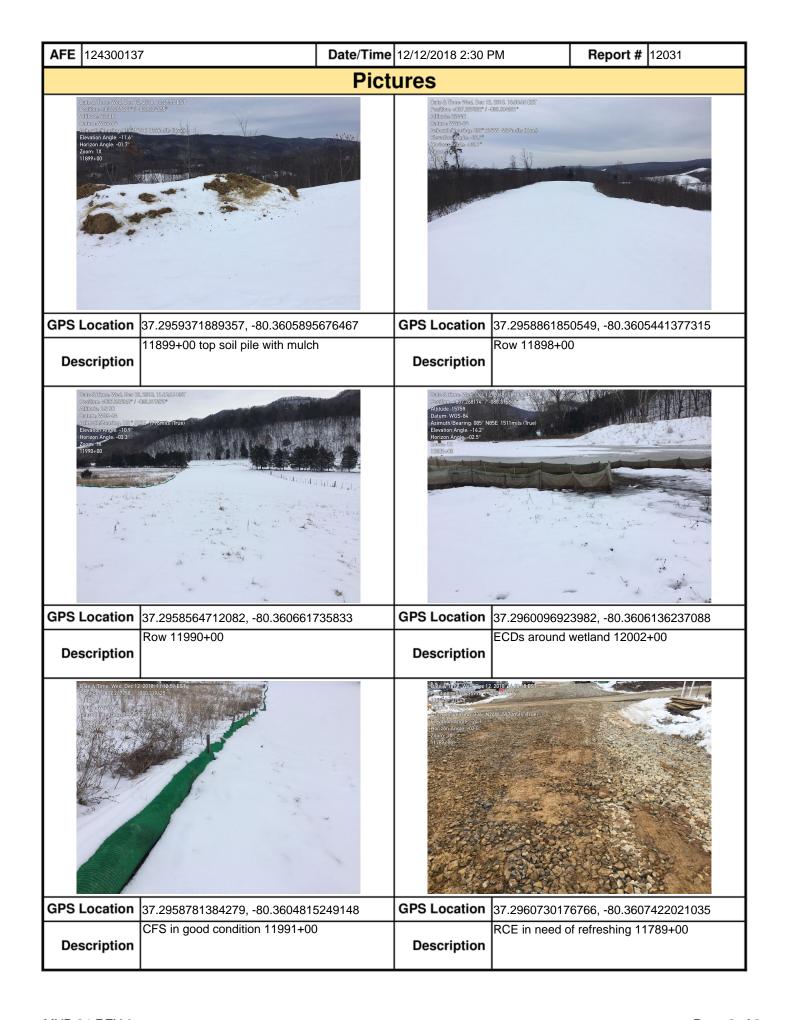

as part of a permit condition this form may be used to meet those monitoring requirements.

AFE 124300137 Date/Time 12/11/2018 4:34 PM Report # 11978 **Pictures** GPS Location 37.1331839310351, -80.3944885824624 **GPS Location** 37.1331839310351, -80.3944885824624 Correct coordinates on photo. A recent winter Correct coordinates on photo. A plunge pool storm dumped 12"-14" of snow on ROW in this near 11619+00 is barley visible under the **Description** Description **GPS Location GPS Location** 37.1331126010391, -80.394476931617 37.1331126010391, -80.394476931617 Correct coordinates on photo. Controls are in Correct coordinates on photo. Controls are in place. No visible issues noted. place with no visible issues noted. Description Description GPS Location 37.1331126010391, -80.394476931617 **GPS Location** 37.1331126010391, -80.394476931617 Correct coordinates on photo. The S-HH18 Correct coordinates on photo. Controls are in place with no visible issues. crossing is stable. Flow is currently slow and Description Description clear.