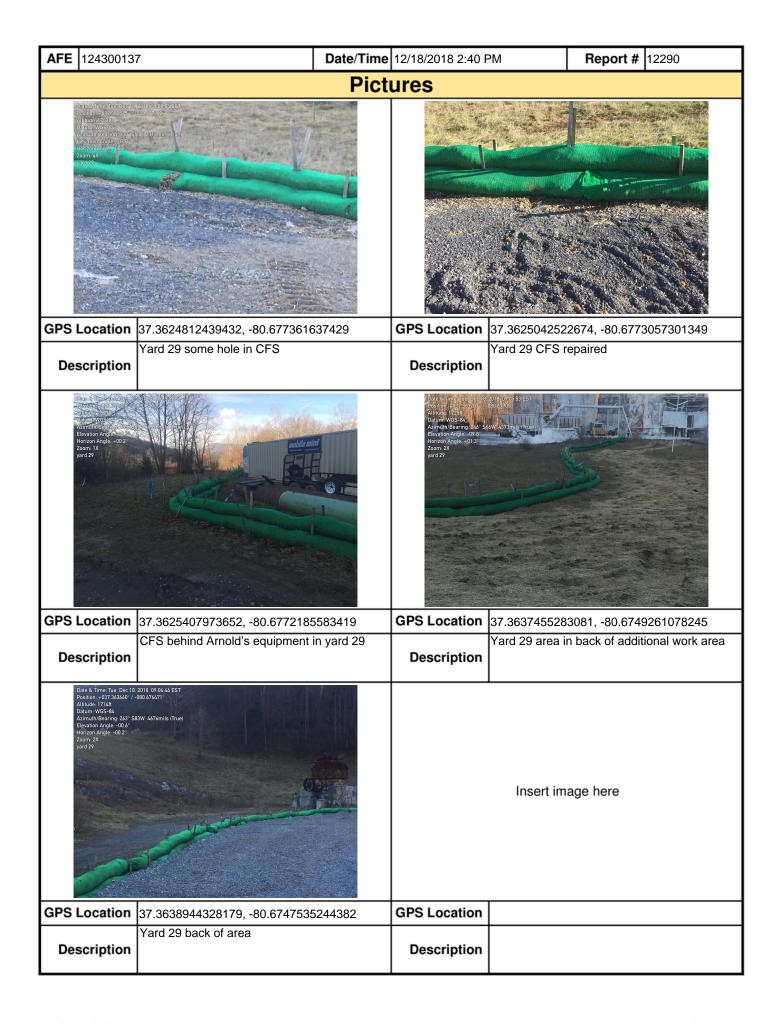

AFE 124300137 Date/Time 12/17/2018 4:18 PM Report # 12246 **Pictures GPS Location GPS Location** 37.1331059793356, -80.3943902627382 37.1333420556384, -80.3945263010267 Brush Mountain coordinates on photo. S-HH18 Brush Mountain coordinates on photo. 2-tone area stable crossing stable. Description Description **GPS Location GPS Location** 37.1332190512094, -80.3944119718675 37.1332190512094, -80.3944119718675 Brush Mountain coordinates on photo. Slope Brush Mountain coordinates on photo. Minor breakers and end treatments functional. erosion blanket maintenance needed. Description Description GPS Location 37.1332190512094, -80.3944119718675 **GPS Location** 37.1332190512094, -80.3944119718675 Brush Mountain coordinates on photo. End Brush Mountain coordinates on photo. ROW treatment needs adjustment. stable with perimeter controls in place. **Description** Description