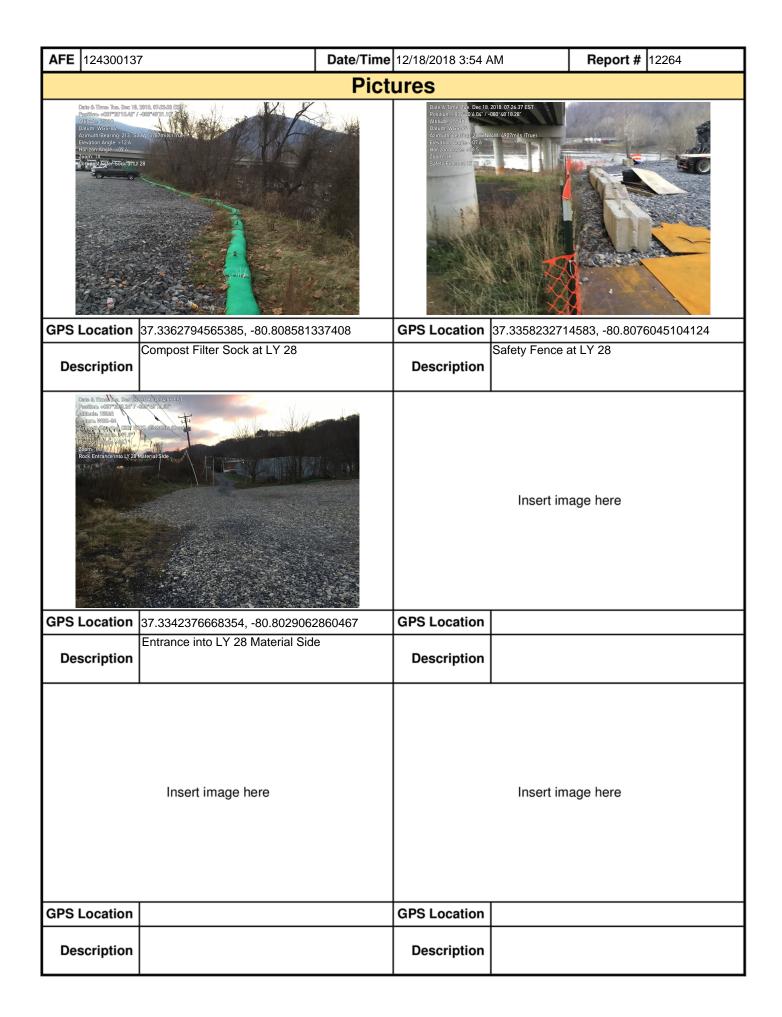

AFE 124300137 Date/Time 12/17/2018 4:18 PM Report # 12246 **Pictures GPS Location GPS Location** 37.1331059793356, -80.3943902627382 37.1333420556384, -80.3945263010267 Brush Mountain coordinates on photo. S-HH18 Brush Mountain coordinates on photo. 2-tone area stable crossing stable. Description Description **GPS Location GPS Location** 37.1332190512094, -80.3944119718675 37.1332190512094, -80.3944119718675 Brush Mountain coordinates on photo. Slope Brush Mountain coordinates on photo. Minor breakers and end treatments functional. erosion blanket maintenance needed. Description Description GPS Location 37.1332190512094, -80.3944119718675 **GPS Location** 37.1332190512094, -80.3944119718675 Brush Mountain coordinates on photo. End Brush Mountain coordinates on photo. ROW treatment needs adjustment. stable with perimeter controls in place. **Description** Description