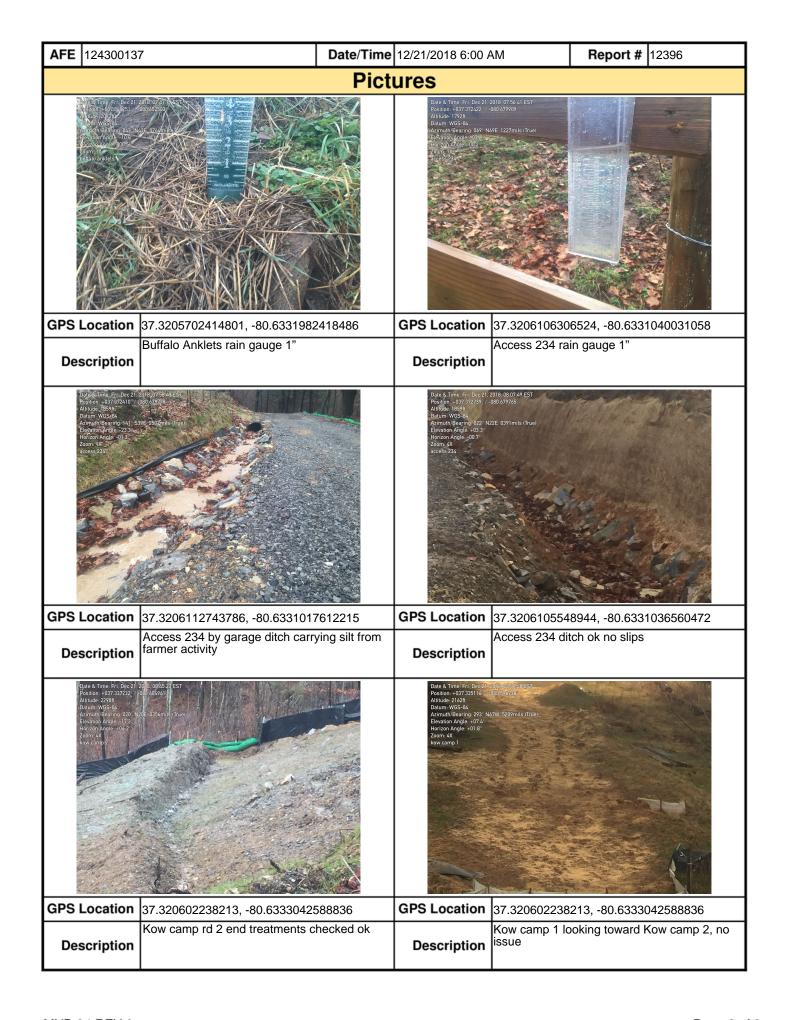

|                      |                                |                       |                  |  |  |  |  |

**Note:** It is a condition of National Pollutant Discharge Elimination System and Erosion and Sediment permits that a maintenance program be conducted to provide for the operation and maintenance of all BMPs to be inspected on a weekly basis and after each stormwater event. Please list in the space provided comments to note if repairs or replacement are needed or have been made for BMPs as a result of the inspection. Failure to conduct the required inspection may result in permit suspension or the imposition of civil penalties. If supplemental monitoring is required as part of a permit condition this form may be used to meet those monitoring requirements.



| Mour Mour                                                                                                                                                                                                                                                                                                                                                         | ita<br>V                                                           | ain<br>Valley      |            | Visu           | ual S                         | ite Ins     | specti       | on Re        | ро    | rt             |             |         |
|--------------------------------------------------------------------------------------------------------------------------------------------------------------------------------------------------