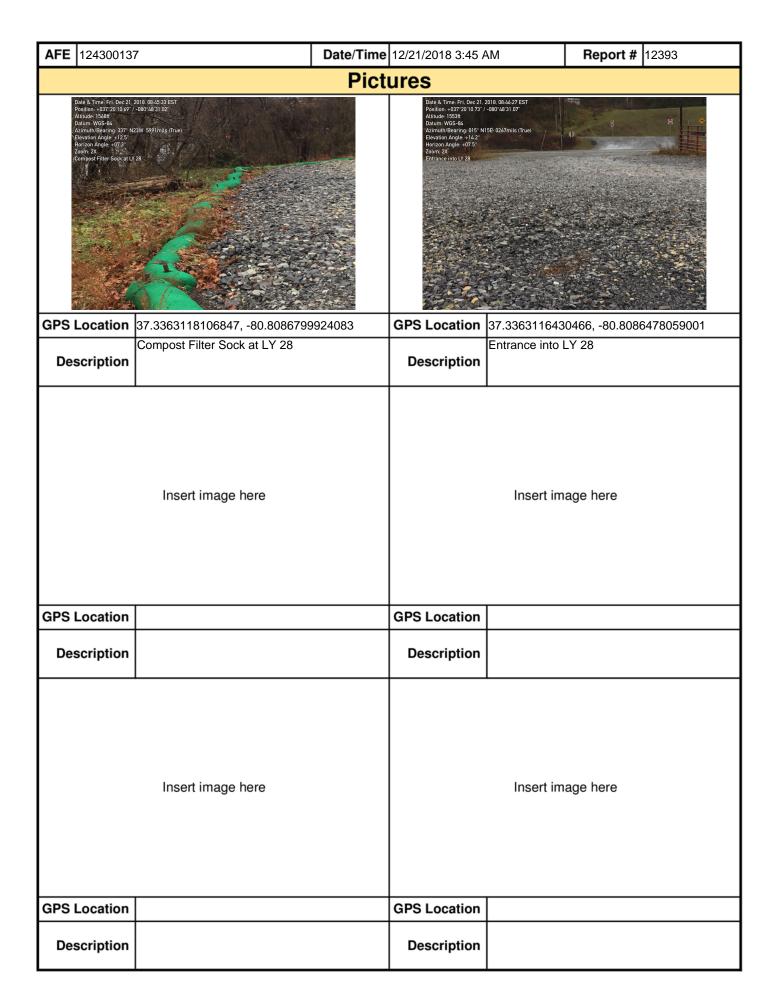

AFE 124300137 Date/Time 12/17/2018 4:18 PM Report # 12246 **Pictures GPS Location GPS Location** 37.1331059793356, -80.3943902627382 37.1333420556384, -80.3945263010267 Brush Mountain coordinates on photo. S-HH18 Brush Mountain coordinates on photo. 2-tone area stable crossing stable. Description Description **GPS Location GPS Location** 37.1332190512094, -80.3944119718675 37.1332190512094, -80.3944119718675 Brush Mountain coordinates on photo. Slope Brush Mountain coordinates on photo. Minor breakers and end treatments functional. erosion blanket maintenance needed. Description Description GPS Location 37.1332190512094, -80.3944119718675 **GPS Location** 37.1332190512094, -80.3944119718675 Brush Mountain coordinates on photo. End Brush Mountain coordinates on photo. ROW treatment needs adjustment. stable with perimeter controls in place. **Description** Description