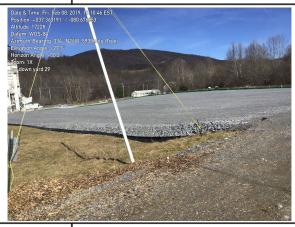

AFE 124300137 Date/Time 2/4/2019 2:25 PM Report # 13651 **Pictures** Data & Times Men. Feb 04, 2017, 09:15-15 SST Position +002.135910" / -000.000130" Alfinde: 154911 Datum: WiSS-84 Date & Titme, Mem. Feb 94, 2019, 99,19,39 SST Position: +027,334120" / +030,003321" AUThoda; 15140 Datum: WSS-64 Authoriti/Section, 252" NASW 159/Aprils (Titud GPS Location 37.3273914959629, -80.5515905936067 **GPS Location** 37.3273914959629, -80.5515905936067 See photo GPS location. ECDs stages at lay See photo for GPS location. Trucks being staged at lay down yard 28. down yard 28. Description Description Orte & Time: Mon, Feb 04, 2019, 09,20,23 EST PostMon: +031,284325\* / -030,402230\* **GPS Location** GPS Location 37.3276667576631, -80.5517086108034 37.3273914959629, -80.5515905936067 See photo for GPS location. Triple stack 18 See photo for GPS location. RCE and 12 inch inch compost filter sock in place at lay down compost filter sock in place at lay down yard Description Description 28. yard 29.