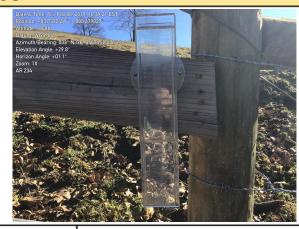

Report # 13628 Date/Time 2/4/2019 7:02 AM AFE 124300137 **Pictures** GPS Location 37.4162307009449, -80.7404737640924 **GPS Location** 37.4164096964872, -80.740364212618 LY-37- Maintenance truck pumping used oil LY-37- P 1 silt fence perimeter control at into tote, tote is in containment. wetland. Description Description **GPS Location** GPS Location 37.415979830583, -80.7420396712429 37.4171158299199, -80.7422948163755 LY-37- Equipment storage LY-37- Perimeter control with signage displayed. Description Description **GPS Location GPS Location** 37.4170620181015, -80.7416577917344 37.4171172129339, -80.7416191511608 LY-37- Spill barrels staged in yard. LY- 37- Road side ditch & ECD's. Description Description