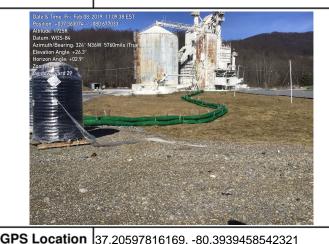

AFE 124300137 Date/Time 2/4/2019 2:25 PM Report # 13651 **Pictures** Data & Times Men. Feb 04, 2017, 09:15-15 SST Position +002.135910" / -000.000130" Alfinde: 154911 Datum: WiSS-84 Date & Titme, Mem. Feb 94, 2019, 99,19,39 SST Position: +027,334120" / +030,003321" AUThoda; 15140 Datum: WSS-64 Authoriti/Section, 252" NASW 159/Aprils (Titud GPS Location 37.3273914959629, -80.5515905936067 **GPS Location** 37.3273914959629, -80.5515905936067 See photo GPS location. ECDs stages at lay See photo for GPS location. Trucks being staged at lay down yard 28. down yard 28. Description Description Orte & Time: Mon, Feb 04, 2019, 09,20,23 EST PostMon: +031,284325\* / -030,402230\* **GPS Location** GPS Location 37.3276667576631, -80.5517086108034 37.3273914959629, -80.5515905936067 See photo for GPS location. Triple stack 18 See photo for GPS location. RCE and 12 inch inch compost filter sock in place at lay down compost filter sock in place at lay down yard Description Description 28. yard 29.