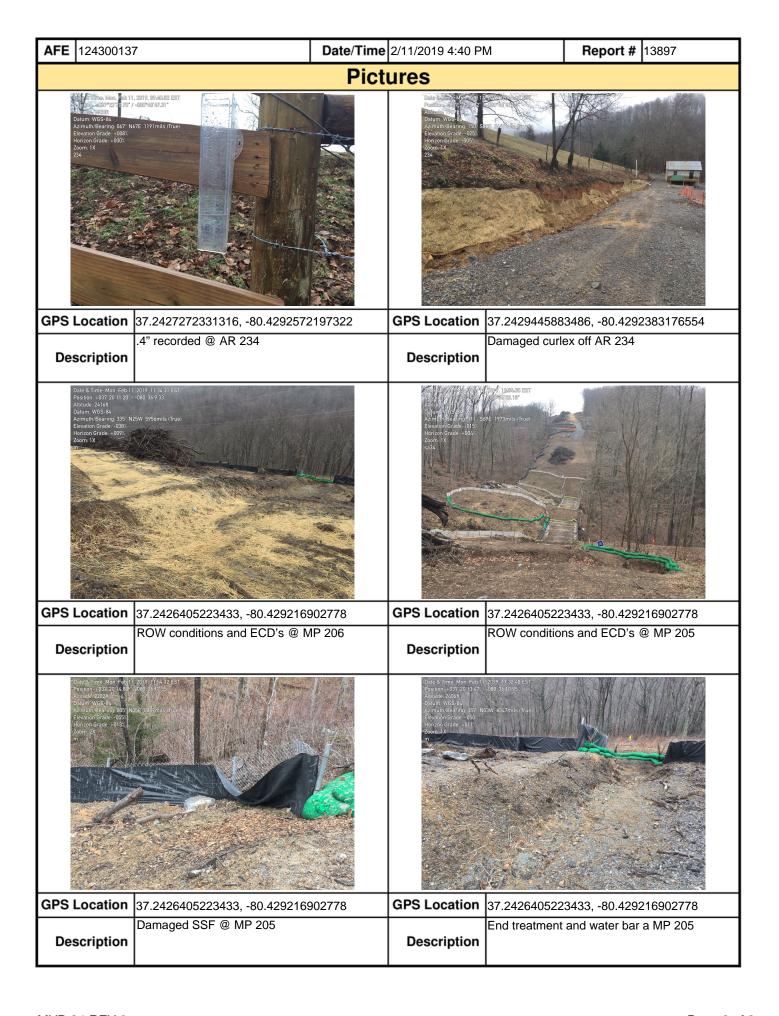

|                                    |                                         |                  |  |  |  |  |  |  |

**Note:** It is a condition of National Pollutant Discharge Elimination System and Erosion and Sediment permits that a maintenance program be conducted to provide for the operation and maintenance of all BMPs to be inspected on a weekly basis and after each stormwater event. Please list in the space provided comments to note if repairs or replacement are needed or have been made for BMPs as a result of the inspection. Failure to conduct the required inspection may result in permit suspension or the imposition of civil penalties. If supplemental monitoring is required as part of a permit condition this form may be used to meet those monitoring requirements.



| Mour Mour                               | Vá      | in<br>alley    |                          | Visu                                                                         | ual S            | Site    | e Ins     | specti                   | on R               | ерс               | ort              |                   |                 |
|-----------------------------------------|---------|----------------|--------------------------|------------------------------------------------------------------------------|------------------|---------|-----------|--------------------------|--------------------|-------------------|------------------|-------------------|-----------------|
| Project Nar                             | ne H    | I-600 Pipe     | line Sprea               | d G