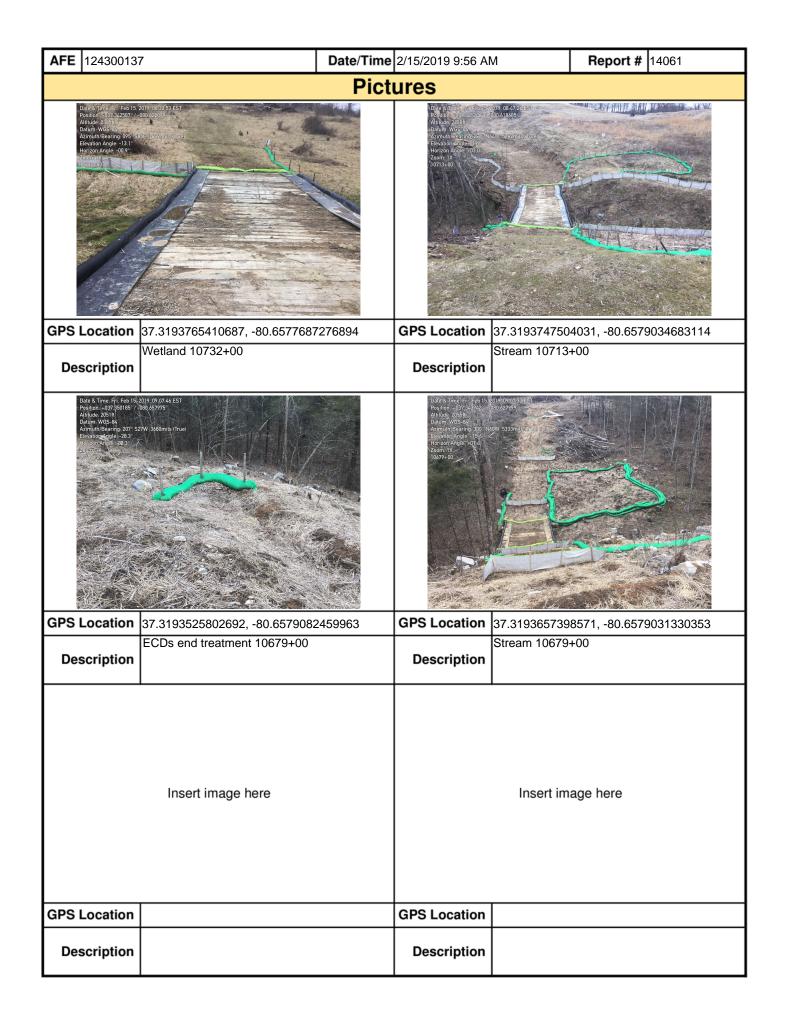

llut                                                                                                               | ant Disc               | harge Eli       | imination System and Frosion a     | nd Sediment nerm      | ite that a       |  |  |  |  |

maintenance program be conducted to provide for the operation and maintenance of all BMPs to be inspected on a weekly basis and after each stormwater event. Please list in the space provided comments to note if repairs or replacement are needed or have been made for BMPs as a result of the inspection. Failure to conduct the required inspection may result in permit suspension or the imposition of civil penalties. If supplemental monitoring is required as part of a permit condition this form may be used to meet those monitoring requirements.



| Mountain Valley Visual Site Inspection Report                                  |                    |                 |                     |                               |         |        |             |          |        |                  |       |                  |
|--------------------------------------------------------------------------------|--------------------|-----------------|---------------------|-------------------------------|---------|--------|-------------|----------|--------|------------------|-------|------------------|
| Project Nar                                                                    | <b>ne</b> H-600 Pi | peline Spread G | 3                   | Al                            | FE 12   | 4300   | 137         | Spr      | ead    | H-600 Pipelir    |