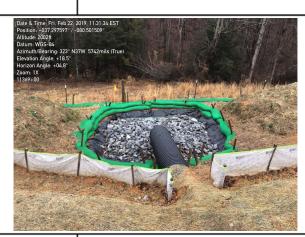

 GPS Location
 37.3103312636142, -80.5152747408305
 GPS Location
 37.3102825228472, -80.5152066797768

 Description
 ROW conditions and water bars @ MP209,5
 Description
 ECD's for KARST feature @ 11056+93

 GPS Location
 37.3102825228472, -80.5152066797768
 GPS Location
 37.3102825228472, -80.5152066797768

 Description
 End treatments and sump conditions @ MP 210.5
 Description
 ROW conditions and ECD's @ MP 210.5