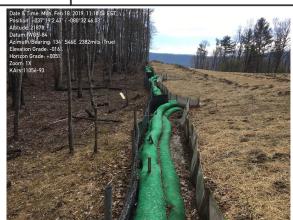

Report # 14132 **AFE** 124300137 Date/Time 2/18/2019 8:58 AM **Pictures** GPS Location 37.3012070171882, -80.501422220916 **GPS Location** 37.3259478388702, -80.4924673308437 Winding Way rain gauge reading- 1.00" Steel Acres rain gauge reading- 0.30" **Description** Description **GPS Location GPS Location** 37.3259478388702, -80.4924673308437 37.3275343655025, -80.4861149378871 Kow Camp rain gauge reading- 1.00" Buffalo Anklets rain gauge reading- 1.10" Description Description GPS Location |37.3259478388702, -80.4924673308437 **GPS Location** 37.3259478388702, -80.4924673308437 Sta#11478+12- P-1 end treatment is down. Sta#11492+50- Soil has sloughed off under triple stack, sock is sagging into sump pit. Description Description