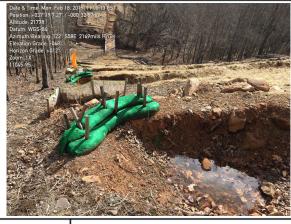

Report # 14132 **AFE** 124300137 Date/Time 2/18/2019 8:58 AM **Pictures** GPS Location 37.3012070171882, -80.501422220916 **GPS Location** 37.3259478388702, -80.4924673308437 Winding Way rain gauge reading- 1.00" Steel Acres rain gauge reading- 0.30" **Description** Description **GPS Location GPS Location** 37.3259478388702, -80.4924673308437 37.3275343655025, -80.4861149378871 Kow Camp rain gauge reading- 1.00" Buffalo Anklets rain gauge reading- 1.10" Description Description GPS Location |37.3259478388702, -80.4924673308437 **GPS Location** 37.3259478388702, -80.4924673308437 Sta#11478+12- P-1 end treatment is down. Sta#11492+50- Soil has sloughed off under triple stack, sock is sagging into sump pit. Description Description