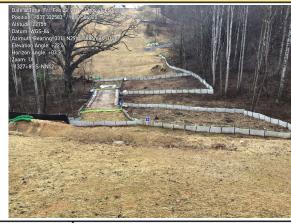

 GPS Location
 37.3103312636142, -80.5152747408305
 GPS Location
 37.3102825228472, -80.5152066797768

 Description
 ROW conditions and water bars @ MP209,5
 Description
 ECD's for KARST feature @ 11056+93

 GPS Location
 37.3102825228472, -80.5152066797768
 GPS Location
 37.3102825228472, -80.5152066797768

 Description
 End treatments and sump conditions @ MP 210.5
 Description
 ROW conditions and ECD's @ MP 210.5