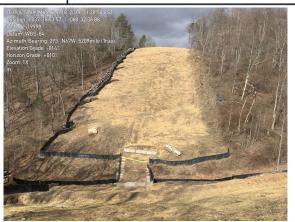

Report # 14132 **AFE** 124300137 Date/Time 2/18/2019 8:58 AM **Pictures** GPS Location 37.3012070171882, -80.501422220916 **GPS Location** 37.3259478388702, -80.4924673308437 Winding Way rain gauge reading- 1.00" Steel Acres rain gauge reading- 0.30" **Description** Description **GPS Location GPS Location** 37.3259478388702, -80.4924673308437 37.3275343655025, -80.4861149378871 Kow Camp rain gauge reading- 1.00" Buffalo Anklets rain gauge reading- 1.10" Description Description GPS Location |37.3259478388702, -80.4924673308437 **GPS Location** 37.3259478388702, -80.4924673308437 Sta#11478+12- P-1 end treatment is down. Sta#11492+50- Soil has sloughed off under triple stack, sock is sagging into sump pit. Description Description