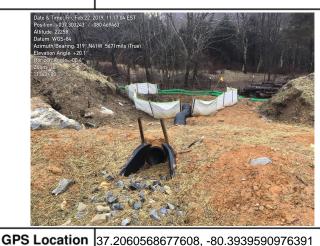

Report # 14132 **AFE** 124300137 Date/Time 2/18/2019 8:58 AM **Pictures** GPS Location 37.3012070171882, -80.501422220916 **GPS Location** 37.3259478388702, -80.4924673308437 Winding Way rain gauge reading- 1.00" Steel Acres rain gauge reading- 0.30" **Description** Description **GPS Location GPS Location** 37.3259478388702, -80.4924673308437 37.3275343655025, -80.4861149378871 Kow Camp rain gauge reading- 1.00" Buffalo Anklets rain gauge reading- 1.10" Description Description GPS Location |37.3259478388702, -80.4924673308437 **GPS Location** 37.3259478388702, -80.4924673308437 Sta#11478+12- P-1 end treatment is down. Sta#11492+50- Soil has sloughed off under triple stack, sock is sagging into sump pit. Description Description