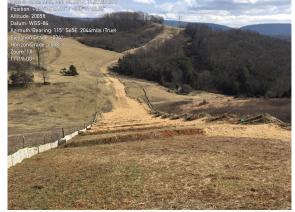

 GPS Location
 37.3103312636142, -80.5152747408305
 GPS Location
 37.3102825228472, -80.5152066797768

 Description
 ROW conditions and water bars @ MP209,5
 Description
 ECD's for KARST feature @ 11056+93

 GPS Location
 37.3102825228472, -80.5152066797768
 GPS Location
 37.3102825228472, -80.5152066797768

 Description
 End treatments and sump conditions @ MP 210.5
 Description
 ROW conditions and ECD's @ MP 210.5