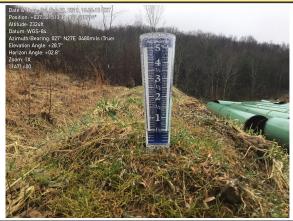

Report # 14132 **AFE** 124300137 Date/Time 2/18/2019 8:58 AM **Pictures** GPS Location 37.3012070171882, -80.501422220916 **GPS Location** 37.3259478388702, -80.4924673308437 Winding Way rain gauge reading- 1.00" Steel Acres rain gauge reading- 0.30" **Description** Description **GPS Location GPS Location** 37.3259478388702, -80.4924673308437 37.3275343655025, -80.4861149378871 Kow Camp rain gauge reading- 1.00" Buffalo Anklets rain gauge reading- 1.10" Description Description GPS Location |37.3259478388702, -80.4924673308437 **GPS Location** 37.3259478388702, -80.4924673308437 Sta#11478+12- P-1 end treatment is down. Sta#11492+50- Soil has sloughed off under triple stack, sock is sagging into sump pit. Description Description