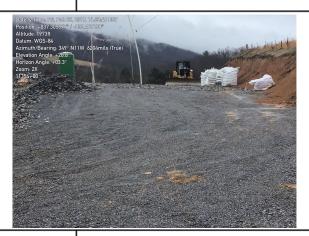

 GPS Location
 37.3103312636142, -80.5152747408305
 GPS Location
 37.3102825228472, -80.5152066797768

 Description
 ROW conditions and water bars @ MP209,5
 Description
 ECD's for KARST feature @ 11056+93

 GPS Location
 37.3102825228472, -80.5152066797768
 GPS Location
 37.3102825228472, -80.5152066797768

 Description
 End treatments and sump conditions @ MP 210.5
 Description
 ROW conditions and ECD's @ MP 210.5