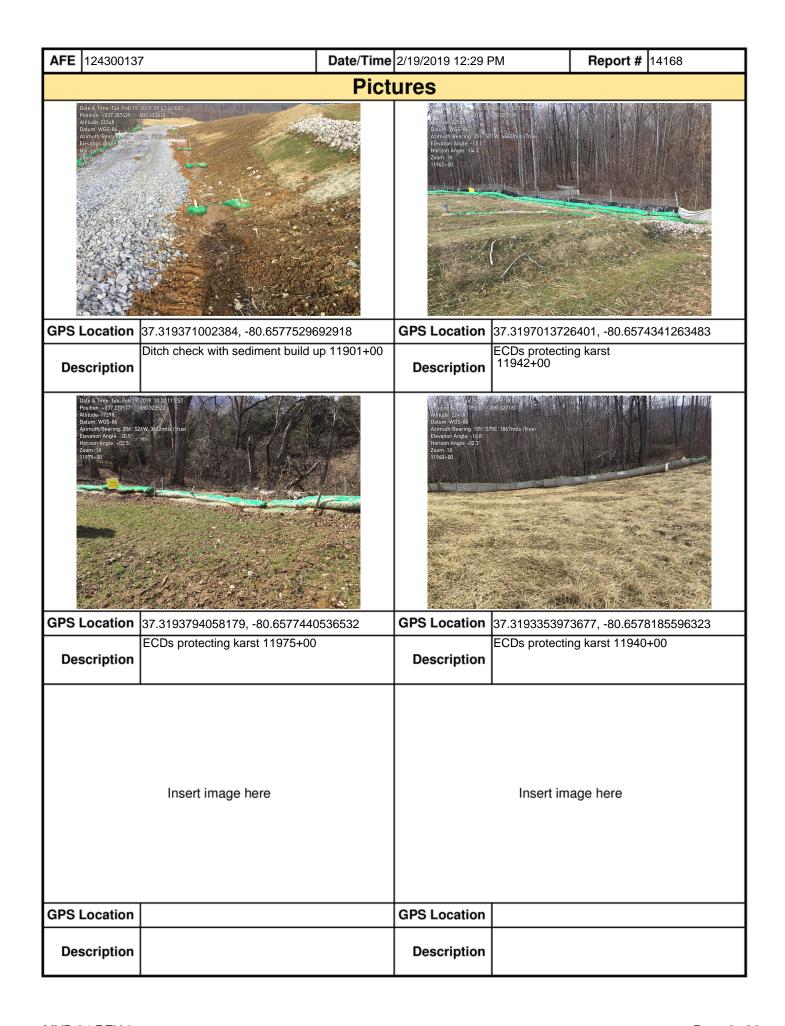

 GPS Location
 37.3103312636142, -80.5152747408305
 GPS Location
 37.3102825228472, -80.5152066797768

 Description
 ROW conditions and water bars @ MP209,5
 Description
 ECD's for KARST feature @ 11056+93

 GPS Location
 37.3102825228472, -80.5152066797768
 GPS Location
 37.3102825228472, -80.5152066797768

 Description
 End treatments and sump conditions @ MP 210.5
 Description
 ROW conditions and ECD's @ MP 210.5