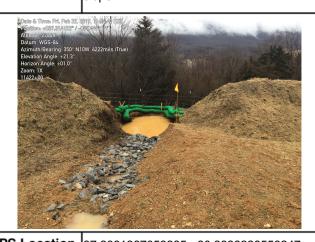

 GPS Location
 37.3103312636142, -80.5152747408305
 GPS Location
 37.3102825228472, -80.5152066797768

 Description
 ROW conditions and water bars @ MP209,5
 Description
 ECD's for KARST feature @ 11056+93

 GPS Location
 37.3102825228472, -80.5152066797768
 GPS Location
 37.3102825228472, -80.5152066797768

 Description
 End treatments and sump conditions @ MP 210.5
 Description
 ROW conditions and ECD's @ MP 210.5