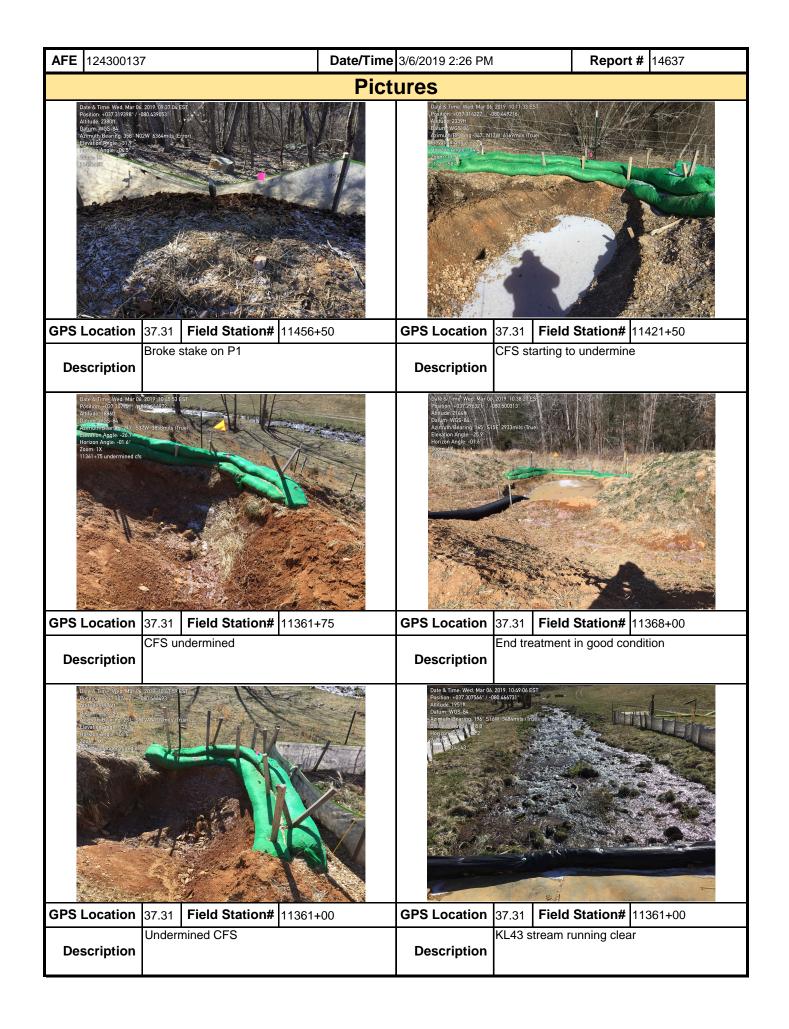

| s a condition of National Pollut                      | ant Disc | charge Fli      | imination System and Erosion and     | d Sediment nerm       | its that a       |  |  |

maintenance program be conducted to provide for the operation and maintenance of all BMPs to be inspected on a weekly basis and after each stormwater event. Please list in the space provided comments to note if repairs or replacement are needed or have been made for BMPs as a result of the inspection. Failure to conduct the required inspection may result in permit suspension or the imposition of civil penalties. If supplemental monitoring is required

as part of a permit condition this form may be used to meet those monitoring requirements.



| <b>AFE</b> 124300137 | 7                 | <b>Date/Time</b> 3/6/2019 2:26 | ne 3/6/2019 2:26 PM Report # 14637 |  |  |  |  |
|----------------------|-------------------|--------------------------------|------------------------------------|--|--|--|--|
|                      |                   | Pictures                       |                                    |  |  |  |  |
|                      | Insert image here | Insert image here              |                                    |  |  |  |  |
| GPS Location         | Field Station#    | GPS Locat                      | tion Field Station#                |  |  |  |  |
| Description          |                   | Descript                       | tion                               |  |  |  |  |
|                      | Insert imag