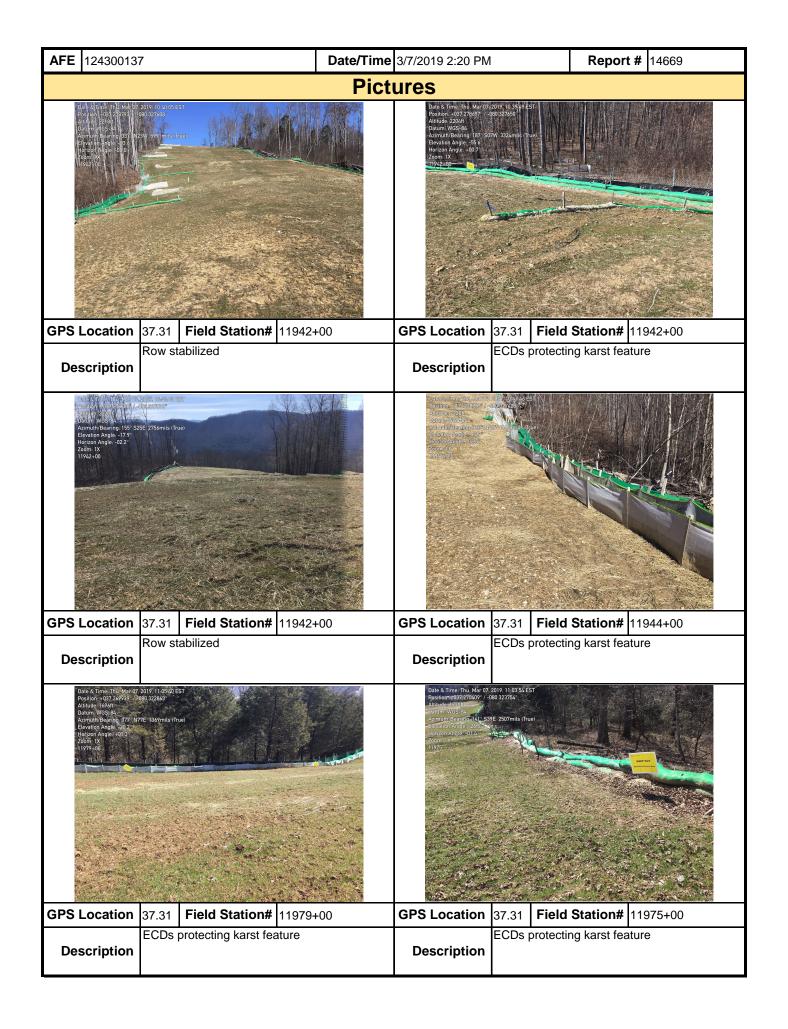

| 2 to st#12005+00 mp-227.2 AR266 ance observed.                   | to AR266.03                                |                    |  |  |
| <b>Note:</b> It is a condition of National Polluta<br>maintenance program be conducted to<br>weekly basis and after each stormwater<br>replacement are needed or have been r | provide for the operation of the operation of the provided in | peration and maintenance of all lest in the space provided comme | BMPs to be inspec<br>ints to note if repai | cted on a<br>rs or |  |  |

inspection may result in permit suspension or the imposition of civil penalties. If supplemental monitoring is required

as part of a permit condition this form may be used to meet those monitoring requirements.



| <b>AFE</b> 124300137 | 7                 | Date/Time | 3/7/2019 2:20 PM  |           | Report     | <b>#</b> 14669 |  |  |  |
|----------------------|-------------------|-----------|-------------------|-----------|------------|----------------|--|--|--|
|                      |                   | Pict      | ures              |           |            |                |  |  |  |
|                      | Insert image here |           | Insert image here |           |            |                |  |  |  |
| GPS Location         | Field Station#    |           | GPS Location      | Field     | d Station# |                |  |  |  |
| Description          |                   |           | Description       |           |            |                |  |  |  |
|                      | Inser