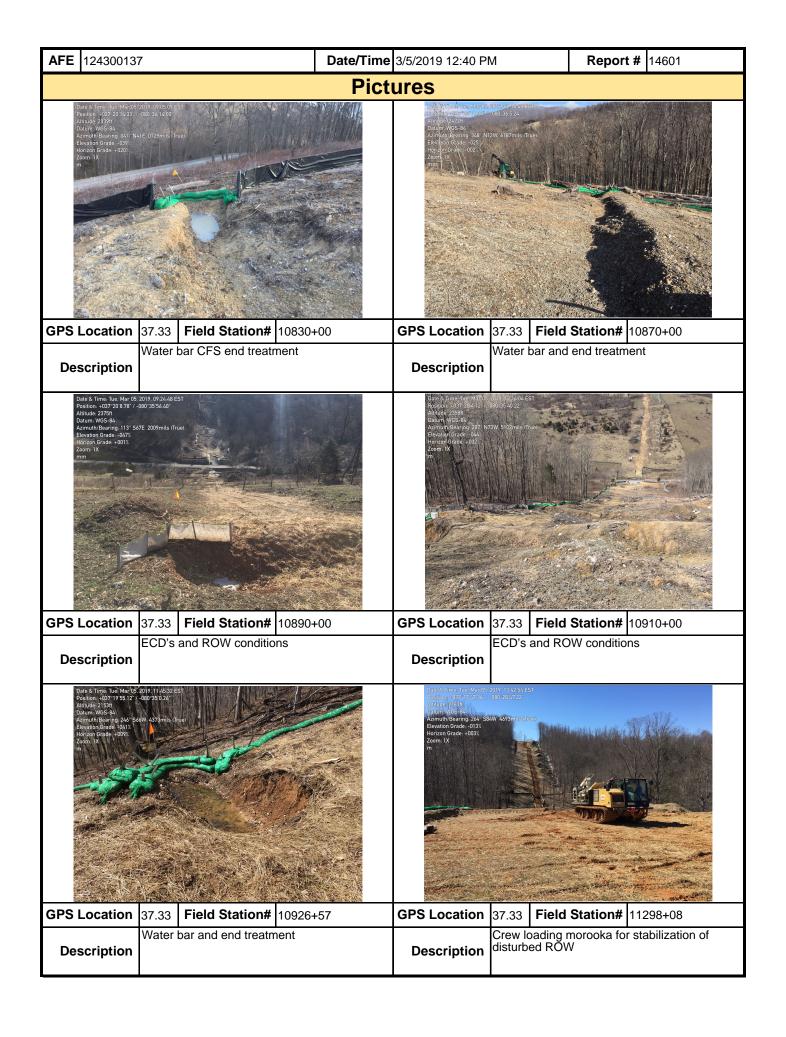

MVP-34 REV 0 Page 3 of 3

| Mour Mour                                                                                                                                                                                                                                                                                                 | itai<br>Va | in<br>alley |                                | Visu                                     | ual S   | Site In     | specti       | on Re      | pc               | ort            |          |      |
|-----------------------------------------------------------------------------------------------------------------------------------------------------------------------------------------------------------------------------------------------------------------------------------------------------------|------------|-------------|--------------------------------|------------------------------------------|---------|-------------|--------------|------------|------------------|----------------|----------|------|
| Project Nan                                                                                                                                                                                                                                                                                               | ne H       | l-600 Pipe  | line Spread                    | IG                                       | Al      | FE 12430    | 0137         | Spre       | ad               | H-600 Pipeline | Spread C | 3    |
| Contract                                                                                                                                                                                                                                                                                                  | or P       | recision    |                                |                                          | •       | •           |              | Repor      | rt#              | 14557          |          |      |
| Inspect                                                                                                                                                                                                                                                                                                   | or L       | en Kruize   | nga                            |                                          |         |             |              | Date/Ti    | me               | 3/4/2019 7:2   | 22 AM    |      |
| Permit #                                                                                                                                                                                                                                                                                                  | TBD        |             |                                | Inspection                               | Type    | VA SWPF     | )            | Station    | Beg              | <b>in</b> +0   |          |      |
| State                                                                                                                                                                                                                                                                                                     | WV         |             |                                | Inspection                               | Area    | Full        |              | Statio     | n Er             | <b>nd</b> +0   |          |      |
| County                                                                                                                                                                                                                                                                                                    | Monr       | oe          |                                | Gr                                       | ound    | Muddy       |              | Te         | emp              | erature (ºF    | 28.00    | )    |
| Municipality                                                                                                                                                                                                                                                                                              | N/A        |             |                                | We                                       | ather   | Snow/Slee   | et           | ı          | Rain             | Gauge (ir      | 0.50     |      |
|                                                                                                                                                                                                                                                                                                           |            |             |                                | Rain Accumulation Time (days)            |         |             |              |            |                  | 0.50           |          |      |
| 1. Are the appro                                                                                                                                                                                                                                                                                          | oved       | (stampe     | d) E&S Pla                     | n and PCSM Pl                            | an pre  | sent on si  | te?          |            |                  |                | Υe       | es:  |
| 2. Are there act (If yes, notify                                                                                                                                                                                                                                                                          |            |             |                                | of the limits of d<br>Permitting Coo     |         |             |              |            | ngs?             | •              | N        | o    |
| 3. Is Construction followed? (If                                                                                                                                                                                                                                                                          |            |             |                                | the construction<br>nental Permittin     |         |             |              |            |                  |                | Ye       | es   |
| 4. E&S BMPs (<br>is required.)                                                                                                                                                                                                                                                                            | (List E    | BMPs and    | I note if ins                  | stalled and main                         | tained  | as per th   | e plan. If o | corrective | actio            | on is neede    | d, a pic | ture |
| Εδ                                                                                                                                                                                                                                                                                                        | &S BI      | MPs         | S Compliance Corrective Action |                                          |         |             |              |            | rective<br>Frame | Date<br>Repair |          |      |
| Compost Filter So                                                                                                                                                                                                                                                                                         | ock        |             | ,                              | Acceptable                               |         |             |              |            |                  |                |          |      |
| Culvert                                                                                                                                                                                                                                                                                                   |            |             | ,                              | Acceptable                               |         |             |              |            |                  |                |          |      |
| Housekeeping                                                                                                                                                                                                                                                                                              |            |             | ,                              | Acceptable                               |         |             |              |            |                  |                |          |      |
| Roadside Ditch                                                                                                                                                                                                                                                                                            |            |             | ı                              | Acceptable                               |         |             |              |            |                  |                |          |      |
| Rock Constructio                                                                                                                                                                                                                                                                                          | n Entı     | rance       | ,                              | Acceptable                               |         |             |              |            |                  |                |          |      |
| Sensitive Resour                                                                                                                                                                                                                                                                                          | ce Sig     | gnage       | ,                              | Acceptable                               |         |             |              |            |                  |                |          |      |
| Silt Fence                                                                                                                                                                                                                                                                                                |            |             | ,                              | Acceptable                               |         |             |              |            |                  |                |          |      |
| Waste Manageme                                                                                                                                                                                                                                                                                            | ent        |             | ,                              | Acceptable                               |         |             |              |            |                  |                |          |      |
| Straw Bale Barrie                                                                                                                                                                                                                                                                                         | er         |             | ,                              | Acceptable                               |         |             |              |            |                  |                |          |      |
| 5. Site Condition                                                                                                                                                                                                                                                                                         | ons        |             |                                |                                          |         |             |              |            |                  |                |          |      |
| Is an unauthorized discharge (such as sediment, gravel, oil, HDD fluid, etc.) occurring to waters, wetlands, or beyond defined limits of disturbance resulting from earth disturbance activity or ineffective BMP? If yes, take a photo and immediately contact MVP Environmental Permitting Coordinator. |            |             |                                |                                          |         |             |              |            |                  | 0              |          |      |
| Have inactive dis                                                                                                                                                                                                                                                                                         |            |             |                                | s, final grade) be<br>or more than 21 da |         | ıbilized pe | r state rec  | quirements | s?               |                | Υe       | }S   |
| Are slopes 3:1 a                                                                                                                                                                                                                                                                                          | ınd gı     | reater sta  | bilized wit                    | h appropriate BN                         | MPs as  | per E&S     | plans?       |            |                  |                | Ye       | es   |
| Has a new slip/s                                                                                                                                                                                                                                                                                          | slide k    | peen obs    | erved? (If                     | yes, complete S                          | Slide R | eport Forr  | m)           |            |                  |                | N        | 0    |