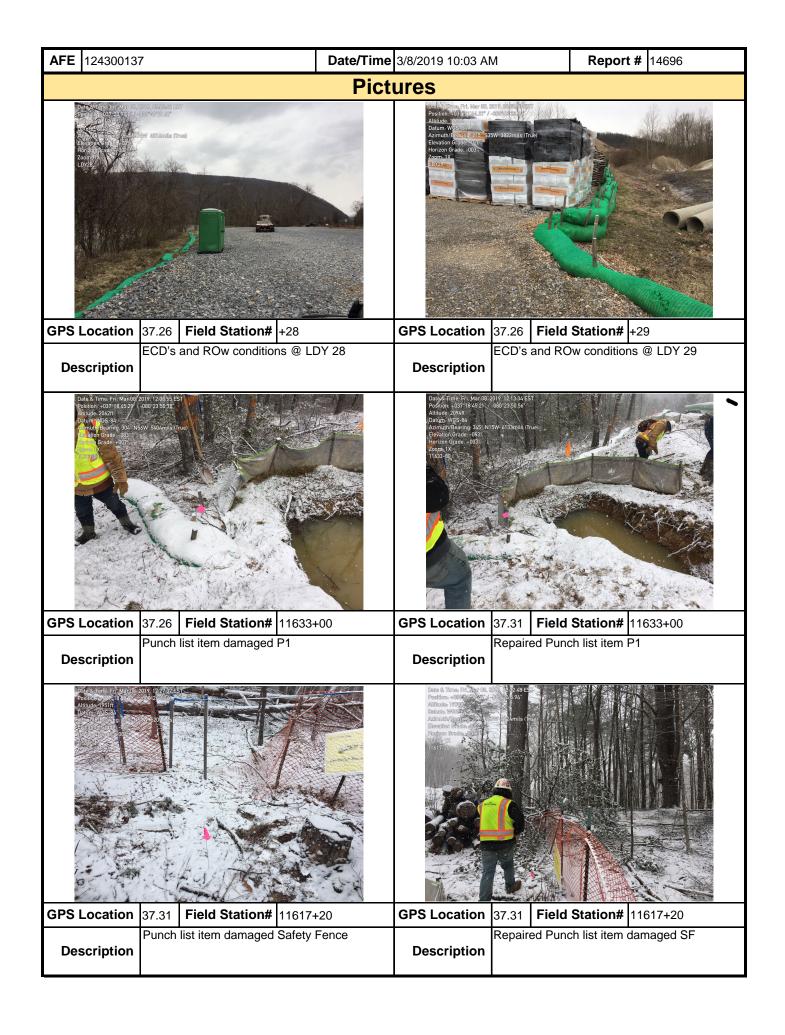

MVP-34 REV 0 Page 3 of 3

| Mour Mour                                                                                                                                                                                                                                                                                                 | itai<br>Va | in<br>alley |                                | Visu                                     | ual S   | Site In     | specti       | on Re      | pc               | ort            |          |      |
|-----------------------------------------------------------------------------------------------------------------------------------------------------------------------------------------------------------------------------------------------------------------------------------------------------------|------------|-------------|--------------------------------|------------------------------------------|---------|-------------|--------------|------------|------------------|----------------|----------|------|
| Project Nan                                                                                                                                                                                                                                                                                               | ne H       | l-600 Pipe  | line Spread                    | IG                                       | Al      | FE 12430    | 0137         | Spre       | ad               | H-600 Pipeline | Spread C | 3    |
| Contract                                                                                                                                                                                                                                                                                                  | or P       | recision    |                                |                                          | •       | •           |              | Repor      | rt#              | 14557          |          |      |
| Inspect                                                                                                                                                                                                                                                                                                   | or L       | en Kruize   | nga                            |                                          |         |             |              | Date/Ti    | me               | 3/4/2019 7:2   | 22 AM    |      |
| Permit #                                                                                                                                                                                                                                                                                                  | TBD        |             |                                | Inspection                               | Type    | VA SWPF     | )            | Station    | Beg              | <b>in</b> +0   |          |      |
| State                                                                                                                                                                                                                                                                                                     | WV         |             |                                | Inspection                               | Area    | Full        |              | Statio     | n Er             | <b>nd</b> +0   |          |      |
| County                                                                                                                                                                                                                                                                                                    | Monr       | oe          |                                | Gr                                       | ound    | Muddy       |              | Te         | emp              | erature (ºF    | 28.00    | )    |
| Municipality                                                                                                                                                                                                                                                                                              | N/A        |             |                                | We                                       | ather   | Snow/Slee   | et           | ı          | Rain             | Gauge (ir      | 0.50     |      |
|                                                                                                                                                                                                                                                                                                           |            |             |                                | Rain Accumulation Time (days)            |         |             |              |            |                  | 0.50           |          |      |
| 1. Are the appro                                                                                                                                                                                                                                                                                          | oved       | (stampe     | d) E&S Pla                     | n and PCSM Pl                            | an pre  | sent on si  | te?          |            |                  |                | Υe       | es:  |
| 2. Are there act (If yes, notify                                                                                                                                                                                                                                                                          |            |             |                                | of the limits of d<br>Permitting Coo     |         |             |              |            | ngs?             | •              | N        | o    |
| 3. Is Construction followed? (If                                                                                                                                                                                                                                                                          |            |             |                                | the construction<br>nental Permittin     |         |             |              |            |                  |                | Ye       | es   |
| 4. E&S BMPs (<br>is required.)                                                                                                                                                                                                                                                                            | (List E    | BMPs and    | I note if ins                  | stalled and main                         | tained  | as per th   | e plan. If o | corrective | actio            | on is neede    | d, a pic | ture |
| Εδ                                                                                                                                                                                                                                                                                                        | &S BI      | MPs         | S Compliance Corrective Action |                                          |         |             |              |            | rective<br>Frame | Date<br>Repair |          |      |
| Compost Filter So                                                                                                                                                                                                                                                                                         | ock        |             | ,                              | Acceptable                               |         |             |              |            |                  |                |          |      |
| Culvert                                                                                                                                                                                                                                                                                                   |            |             | ,                              | Acceptable                               |         |             |              |            |                  |                |          |      |
| Housekeeping                                                                                                                                                                                                                                                                                              |            |             | ,                              | Acceptable                               |         |             |              |            |                  |                |          |      |
| Roadside Ditch                                                                                                                                                                                                                                                                                            |            |             | ı                              | Acceptable                               |         |             |              |            |                  |                |          |      |
| Rock Constructio                                                                                                                                                                                                                                                                                          | n Entı     | rance       | ,                              | Acceptable                               |         |             |              |            |                  |                |          |      |
| Sensitive Resour                                                                                                                                                                                                                                                                                          | ce Sig     | gnage       | ,                              | Acceptable                               |         |             |              |            |                  |                |          |      |
| Silt Fence                                                                                                                                                                                                                                                                                                |            |             | ,                              | Acceptable                               |         |             |              |            |                  |                |          |      |
| Waste Manageme                                                                                                                                                                                                                                                                                            | ent        |             | ,                              | Acceptable                               |         |             |              |            |                  |                |          |      |
| Straw Bale Barrie                                                                                                                                                                                                                                                                                         | er         |             | ,                              | Acceptable                               |         |             |              |            |                  |                |          |      |
| 5. Site Condition                                                                                                                                                                                                                                                                                         | ons        |             |                                |                                          |         |             |              |            |                  |                |          |      |
| Is an unauthorized discharge (such as sediment, gravel, oil, HDD fluid, etc.) occurring to waters, wetlands, or beyond defined limits of disturbance resulting from earth disturbance activity or ineffective BMP? If yes, take a photo and immediately contact MVP Environmental Permitting Coordinator. |            |             |                                |                                          |         |             |              |            |                  | 0              |          |      |
| Have inactive dis                                                                                                                                                                                                                                                                                         |            |             |                                | s, final grade) be<br>or more than 21 da |         | ıbilized pe | r state rec  | quirements | s?               |                | Υe       | }S   |
| Are slopes 3:1 a                                                                                                                                                                                                                                                                                          | ınd gı     | reater sta  | bilized wit                    | h appropriate BN                         | MPs as  | per E&S     | plans?       |            |                  |                | Ye       | es   |
| Has a new slip/s                                                                                                                                                                                                                                                                                          | slide k    | peen obs    | erved? (If                     | yes, complete S                          | Slide R | eport Forr  | m)           |            |                  |                | N        | 0    |