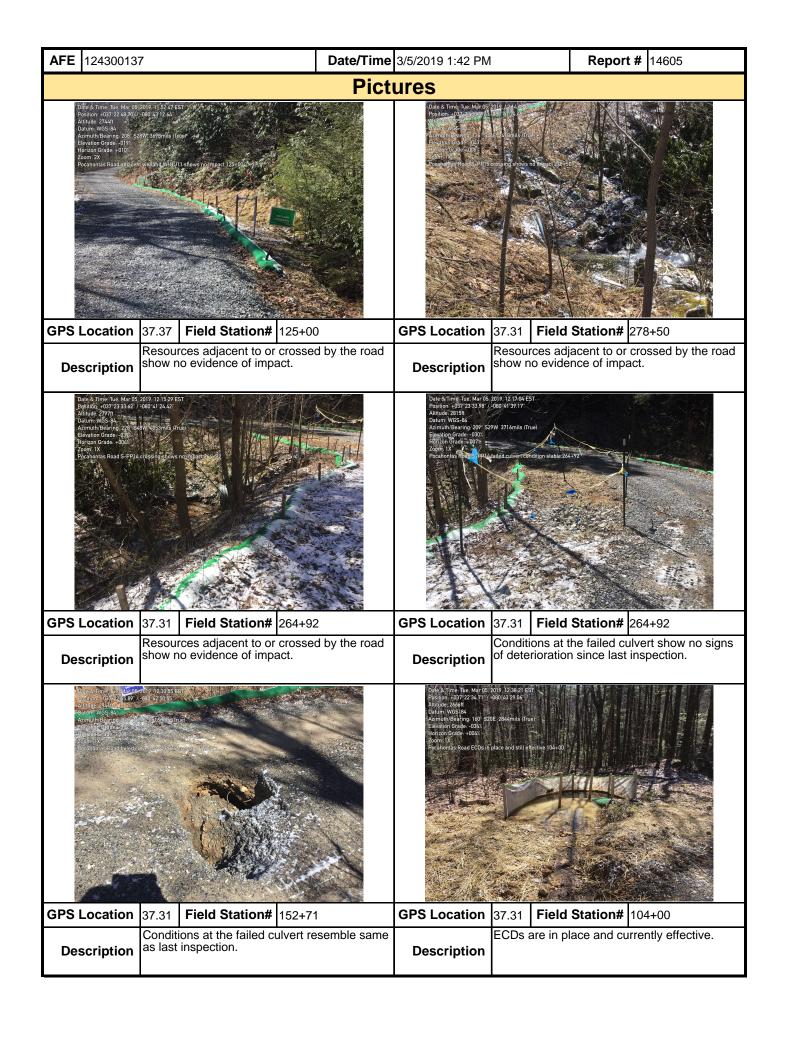

|                                   | •                        |                  |  |  |  |  |  |

MVP-34 REV 1 Page 2 of 5

replacement are needed or have been made for BMPs as a result of the inspection. Failure to conduct the required inspection may result in permit suspension or the imposition of civil penalties. If supplemental monitoring is required

as part of a permit condition this form may be used to meet those monitoring requirements.



MVP-34 REV 1 Page 3 of 5

| <b>AFE</b> 124300137 | 7                 | Date/Time 3/5/2 | e 3/5/2019 1:42 PM Report # 14605 |                      |              |  |  |  |  |
|----------------------|-------------------|-----------------|-----------------------------------|----------------------|--------------|--|--|--|--|
| <u>Pictures</u>      |                   |                 |                                   |                      |              |  |  |  |  |
|                      | Insert image here |                 | Insert image here                 |                      |              |  |  |  |  |
| GPS Location         | Field Station#    | GPS             | S Location                        | Fie                  | eld Station# |  |  |  |  |
| Description          |