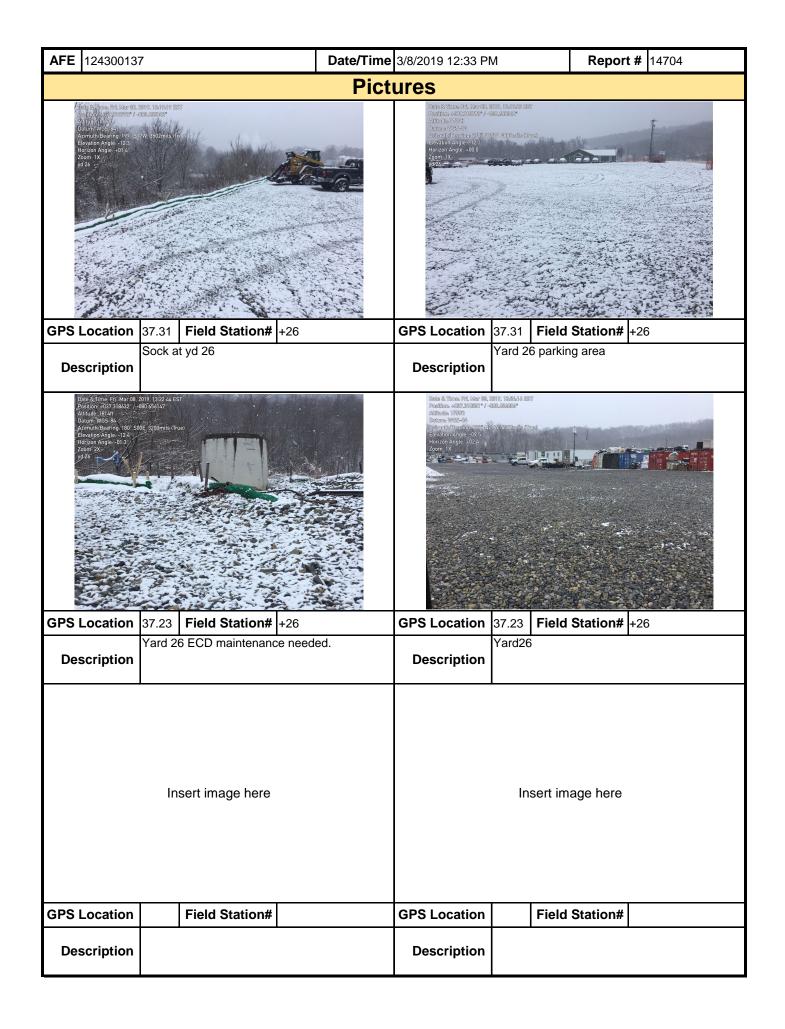

nspe | on and all materials i | ed.<br>in yard were properly stored. House | e keeping of yard was | good. No       |  |  |  |  |  |

**Note:** It is a condition of National Pollutant Discharge Elimination System and Erosion and Sediment permits that a maintenance program be conducted to provide for the operation and maintenance of all BMPs to be inspected on a weekly basis and after each stormwater event. Please list in the space provided comments to note if repairs or replacement are needed or have been made for BMPs as a result of the inspection. Failure to conduct the required inspection may result in permit suspension or the imposition of civil penalties. If supplemental monitoring is required as part of a permit condition this form may be used to meet those monitoring requirements.



| <b>AFE</b> 124300137 | 7                 | Date/Time | 9 3/8/2019 12:33 PM Report # 14704 |        |             |  |  |
|----------------------|-------------------|-----------|------------------------------------|--------|-------------|--|--|
|                      | Pictures          |           |                                    |        |             |  |  |
|                      | Insert image here |           | Insert image here                  |        |             |  |  |
| GPS Location         | Field Station#    |           | GPS Location                       | Fie    | Id Station# |  |  |
| Description          |                   |           | Description                        |        |             |  |  |
|                      | Insert image here |           | Ins