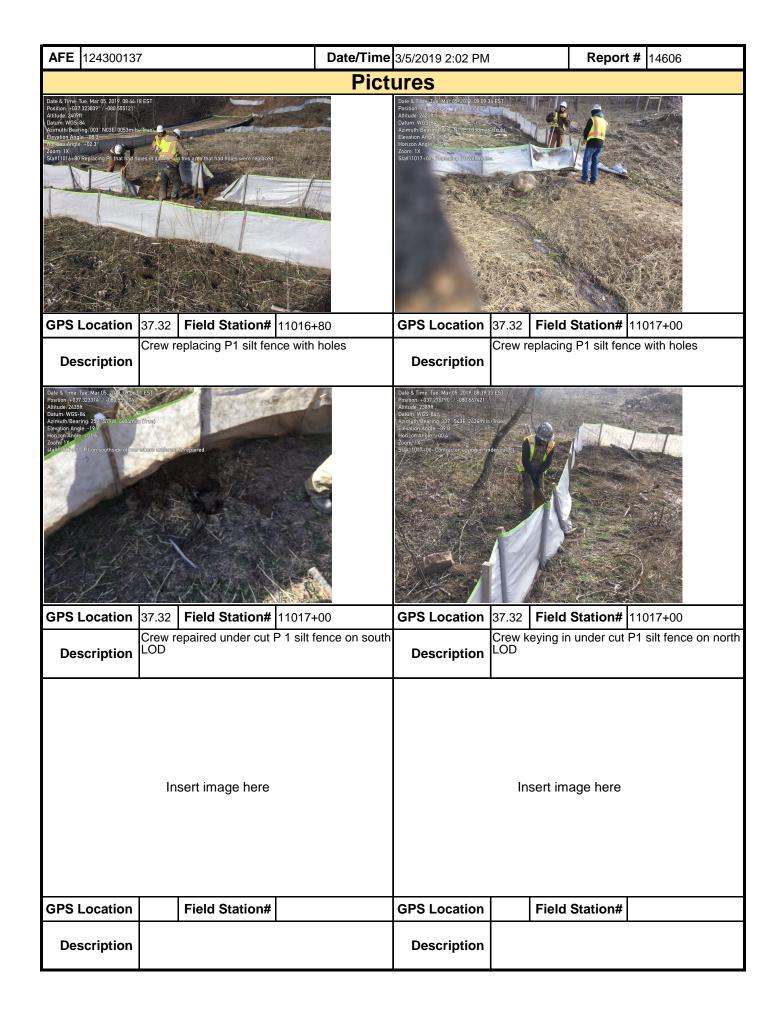

|                           |             |  |  |  |

**Note:** It is a condition of National Pollutant Discharge Elimination System and Erosion and Sediment permits that a maintenance program be conducted to provide for the operation and maintenance of all BMPs to be inspected on a weekly basis and after each stormwater event. Please list in the space provided comments to note if repairs or replacement are needed or have been made for BMPs as a result of the inspection. Failure to conduct the required inspection may result in permit suspension or the imposition of civil penalties. If supplemental monitoring is required as part of a permit condition this form may be used to meet those monitoring requirements.

MVP-34 REV 1 Page 2 of 5



MVP-34 REV 1 Page 3 of 5



| <b>AFE</b> 124300137 | 7                 | <b>Date/Time</b> 3/5/2019 2:0 | ne 3/5/2019 2:02 PM Report # 14606 |             |  |  |  |  |
|----------------------|-------------------|-------------------------------|------------------------------------|-------------|--|--|--|--|
|                      |                   | Pictures                      |                                    |             |  |  |  |  |
|                      | Insert image here |                               | Insert image here                  |             |  |  |  |  |
| GPS Location         | Field Station#    | GPS Locat                     | tion Fie                           | ld Station# |  |  |  |  |
| Description          |                   | Descrip                       | ion