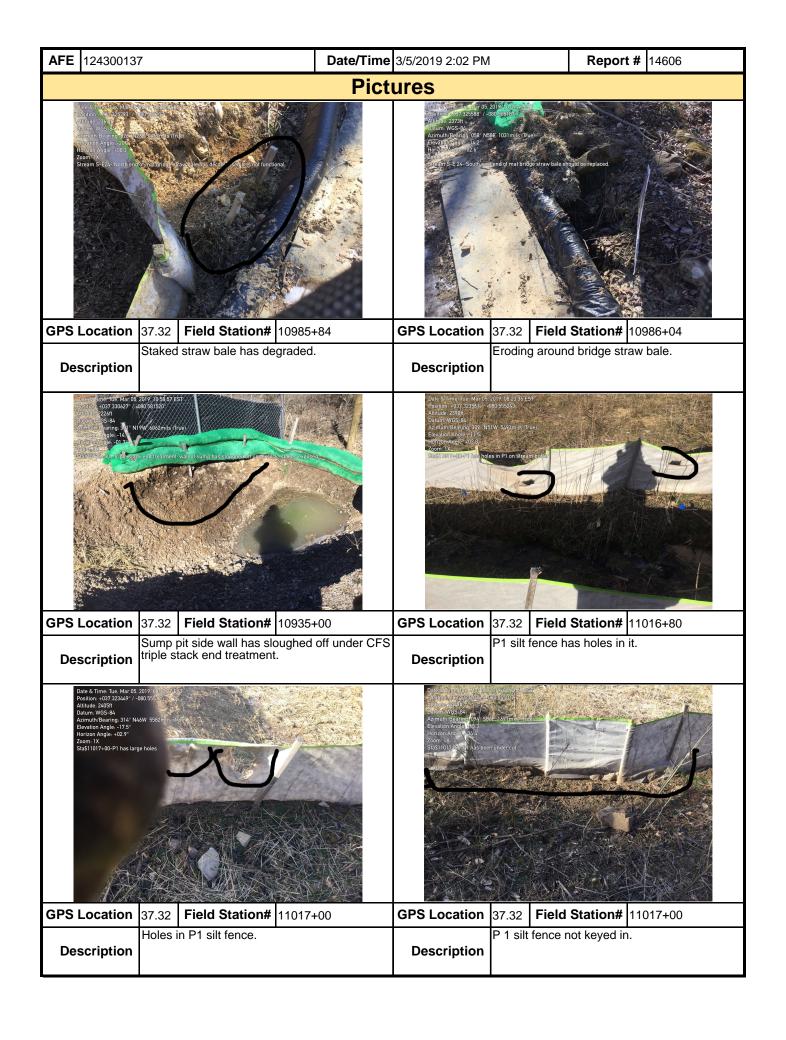

|                                    |                           |             |  |  |  |

**Note:** It is a condition of National Pollutant Discharge Elimination System and Erosion and Sediment permits that a maintenance program be conducted to provide for the operation and maintenance of all BMPs to be inspected on a weekly basis and after each stormwater event. Please list in the space provided comments to note if repairs or replacement are needed or have been made for BMPs as a result of the inspection. Failure to conduct the required inspection may result in permit suspension or the imposition of civil penalties. If supplemental monitoring is required as part of a permit condition this form may be used to meet those monitoring requirements.

MVP-34 REV 1 Page 2 of 5



MVP-34 REV 1 Page 3 of 5



| <b>AFE</b> 124300137 | 7                 | <b>Date/Time</b> 3/5/2019 2:0 | ne 3/5/2019 2:02 PM Report # 14606 |             |  |  |  |  |
|----------------------|-------------------|-------------------------------|------------------------------------|-------------|--|--|--|--|
|                      |                   | Pictures                      |                                    |             |  |  |  |  |
|                      | Insert image here |                               | Insert image here                  |             |  |  |  |  |
| GPS Location         | Field Station#    | GPS Locat                     | tion Fie                           | ld Station# |  |  |  |  |
| Description          |                   | Descrip