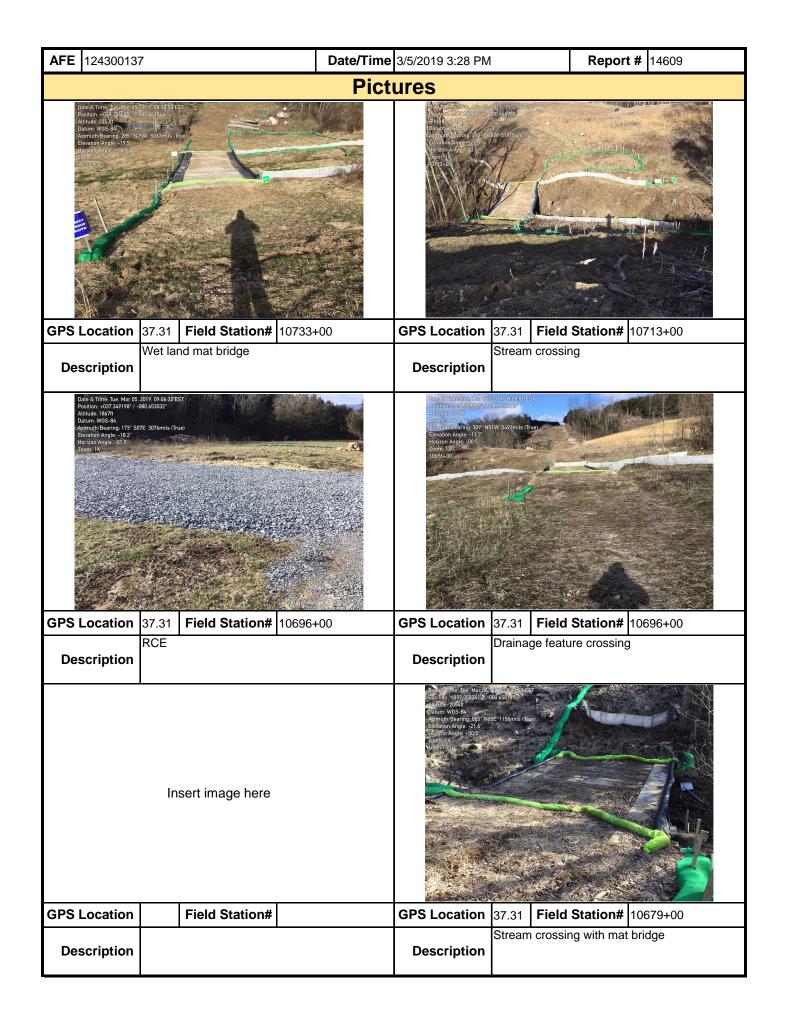

MVP-34 REV 0 Page 3 of 3

| Mour Mour                                                                                                                                                                                                                                                                                                 | itai<br>Va | in<br>alley |                                | Visu                                     | ual S   | Site In     | specti       | on Re      | pc               | ort            |          |      |
|-----------------------------------------------------------------------------------------------------------------------------------------------------------------------------------------------------------------------------------------------------------------------------------------------------------|------------|-------------|--------------------------------|------------------------------------------|---------|-------------|--------------|------------|------------------|----------------|----------|------|
| Project Nan                                                                                                                                                                                                                                                                                               | ne H       | l-600 Pipe  | line Spread                    | IG                                       | Al      | FE 12430    | 0137         | Spre       | ad               | H-600 Pipeline | Spread C | 3    |
| Contract                                                                                                                                                                                                                                                                                                  | or P       | recision    |                                |                                          | •       | •           |              | Repor      | rt#              | 14557          |          |      |
| Inspect                                                                                                                                                                                                                                                                                                   | or L       | en Kruize   | nga                            |                                          |         |             |              | Date/Ti    | me               | 3/4/2019 7:2   | 22 AM    |      |
| Permit #                                                                                                                                                                                                                                                                                                  | TBD        |             |                                | Inspection                               | Type    | VA SWPF     | )            | Station    | Beg              | <b>in</b> +0   |          |      |
| State                                                                                                                                                                                                                                                                                                     | WV         |             |                                | Inspection                               | Area    | Full        |              | Statio     | n Er             | <b>nd</b> +0   |          |      |
| County                                                                                                                                                                                                                                                                                                    | Monr       | oe          |                                | Gr                                       | ound    | Muddy       |              | Te         | emp              | erature (ºF    | 28.00    | )    |
| Municipality                                                                                                                                                                                                                                                                                              | N/A        |             |                                | We                                       | ather   | Snow/Slee   | et           | ı          | Rain             | Gauge (ir      | 0.50     |      |
|                                                                                                                                                                                                                                                                                                           |            |             |                                | Rain Accumulation Time (days)            |         |             |              |            |                  | 0.50           |          |      |
| 1. Are the appro                                                                                                                                                                                                                                                                                          | oved       | (stampe     | d) E&S Pla                     | n and PCSM Pl                            | an pre  | sent on si  | te?          |            |                  |                | Υe       | es:  |
| 2. Are there act (If yes, notify                                                                                                                                                                                                                                                                          |            |             |                                | of the limits of d<br>Permitting Coo     |         |             |              |            | ngs?             | •              | N        | o    |
| 3. Is Construction followed? (If                                                                                                                                                                                                                                                                          |            |             |                                | the construction<br>nental Permittin     |         |             |              |            |                  |                | Ye       | es   |
| 4. E&S BMPs (<br>is required.)                                                                                                                                                                                                                                                                            | (List E    | BMPs and    | I note if ins                  | stalled and main                         | tained  | as per th   | e plan. If o | corrective | actio            | on is neede    | d, a pic | ture |
| Εδ                                                                                                                                                                                                                                                                                                        | &S BI      | MPs         | S Compliance Corrective Action |                                          |         |             |              |            | rective<br>Frame | Date<br>Repair |          |      |
| Compost Filter So                                                                                                                                                                                                                                                                                         | ock        |             | ,                              | Acceptable                               |         |             |              |            |                  |                |          |      |
| Culvert                                                                                                                                                                                                                                                                                                   |            |             | ,                              | Acceptable                               |         |             |              |            |                  |                |          |      |
| Housekeeping                                                                                                                                                                                                                                                                                              |            |             | ,                              | Acceptable                               |         |             |              |            |                  |                |          |      |
| Roadside Ditch                                                                                                                                                                                                                                                                                            |            |             | ı                              | Acceptable                               |         |             |              |            |                  |                |          |      |
| Rock Constructio                                                                                                                                                                                                                                                                                          | n Entı     | rance       | ,                              | Acceptable                               |         |             |              |            |                  |                |          |      |
| Sensitive Resour                                                                                                                                                                                                                                                                                          | ce Sig     | gnage       | ,                              | Acceptable                               |         |             |              |            |                  |                |          |      |
| Silt Fence                                                                                                                                                                                                                                                                                                |            |             | ,                              | Acceptable                               |         |             |              |            |                  |                |          |      |
| Waste Manageme                                                                                                                                                                                                                                                                                            | ent        |             | ,                              | Acceptable                               |         |             |              |            |                  |                |          |      |
| Straw Bale Barrie                                                                                                                                                                                                                                                                                         | er         |             | ,                              | Acceptable                               |         |             |              |            |                  |                |          |      |
| 5. Site Condition                                                                                                                                                                                                                                                                                         | ons        |             |                                |                                          |         |             |              |            |                  |                |          |      |
| Is an unauthorized discharge (such as sediment, gravel, oil, HDD fluid, etc.) occurring to waters, wetlands, or beyond defined limits of disturbance resulting from earth disturbance activity or ineffective BMP? If yes, take a photo and immediately contact MVP Environmental Permitting Coordinator. |            |             |                                |                                          |         |             |              |            |                  | 0              |          |      |
| Have inactive dis                                                                                                                                                                                                                                                                                         |            |             |                                | s, final grade) be<br>or more than 21 da |         | ıbilized pe | r state rec  | quirements | s?               |                | Υe       | }S   |
| Are slopes 3:1 a                                                                                                                                                                                                                                                                                          | ınd gı     | reater sta  | bilized wit                    | h appropriate BN                         | MPs as  | per E&S     | plans?       |            |                  |                | Ye       | es   |
| Has a new slip/s                                                                                                                                                                                                                                                                                          | slide k    | peen obs    | erved? (If                     | yes, complete S                          | Slide R | eport Forr  | m)           |            |                  |                | N        | 0    |