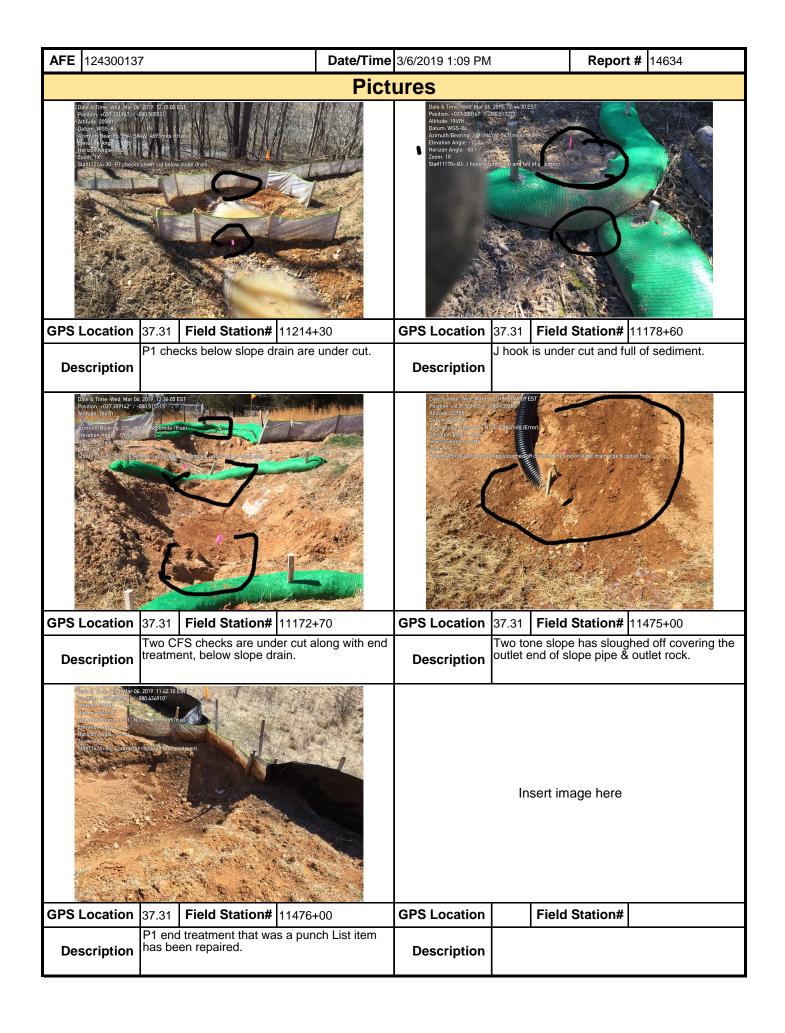

<b>Note:</b> It is a condition of National Pomaintenance program be conducted weekly basis and after each stormwareplacement are needed or have been                                                                                                                                                                                   | to provide for the opater event. Please lis                                                                           | peration and maintenance of a strict in the space provided comm       | II BMPs to be inspenents to note if repa | cted on a<br>irs or |

inspection may result in permit suspension or the imposition of civil penalties. If supplemental monitoring is required

as part of a permit condition this form may be used to meet those monitoring requirements.



| <b>AFE</b> 124300137 | 7                 | <b>Date/Time</b> 3/6/2019 | ne 3/6/2019 1:09 PM Report # 14634 |                 |  |  |  |  |
|----------------------|-------------------|---------------------------|------------------------------------|-----------------|--|--|--|--|
|                      |                   | Pictures                  |                                    |                 |  |  |  |  |
|                      | Insert image here |                           | Insert image here                  |                 |  |  |  |  |
| GPS Location         | Field Station#    | GPS Lo                    | cation                             | Field Station#  |  |  |  |  |
| Description          |                   | Desc                      | ription