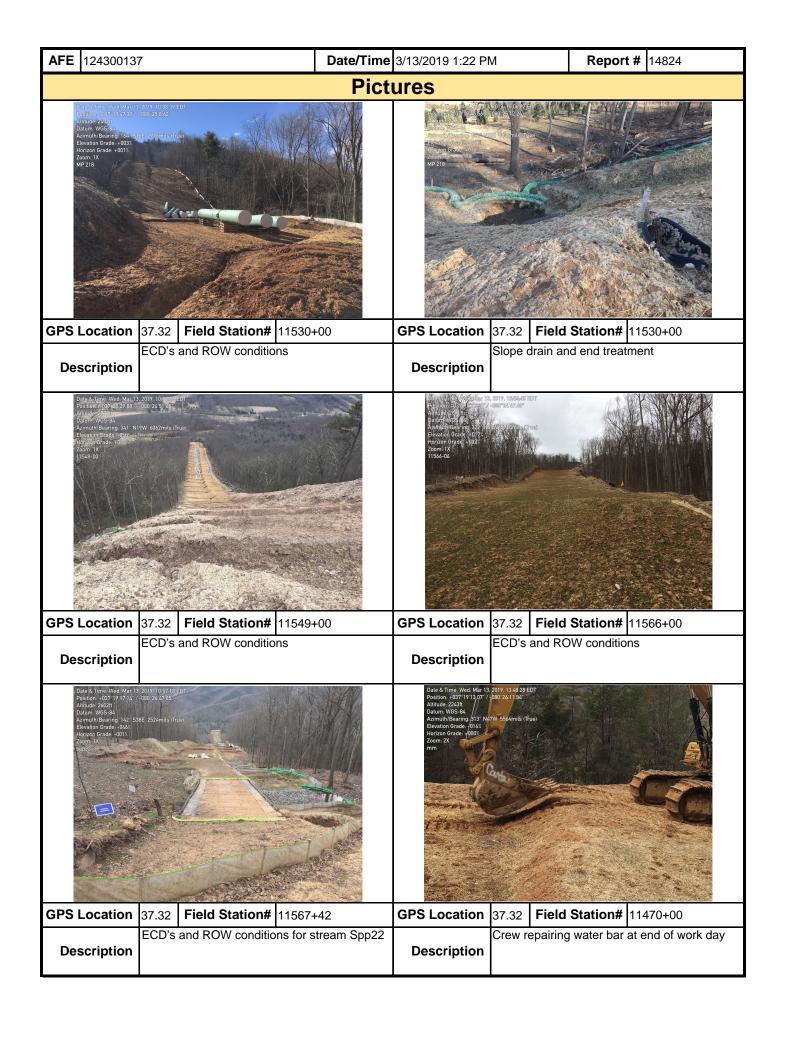

| Mour Mour                                                                                                                                                                                             | Mountain Valley Visual Site Inspection Report                                |            |              |                                      |                               |        |         |              |           |        |                  |                    |              |
|-------------------------------------------------------------------------------------------------------------------------------------------------------------------------------------------------------|------------------------------------------------------------------------------|------------|--------------|--------------------------------------|-------------------------------|--------|---------|--------------|-----------|--------|------------------|--------------------|--------------|
| Project Nar                                                                                                                                                                                           | ne H                                                                         | I-600 Pipe | line Sprea   | d G                                  | А                             | FE     | 124300  | )137         | Spi       | read   | H-600 Pipel      | ine S <sub>l</sub> | oread G      |
| Contract                                                                                                                                                                                              | t <b>or</b> P                                                                | recision   |              |                                      |                               | •      |         |              | Repo      | ort #  | 14740            |                    |              |
| Inspect                                                                                                                                                                                               | tor L                                                                        | en Kruize  | nga          |                                      |                               |        |         |              | Date/1    | Гіте   | 3/11/2019        | 7:12               | 2 AM         |
| Permit #                                                                                                                                                                                              | TBD                                                                          |            |              | Inspection                           | 1 Туре                        | VA S   | SWPP    |              | Statio    | n Beg  | i <b>n</b> 11022 | +00                |              |
| State                                                                                                                                                                                                 | VA                                                                           |            |              | Inspectio                            | n Area                        | Part   | ial     |              | Stati     | ion E  | <b>nd</b> 10930  | +00                |              |
| County                                                                                                                                                                                                | Giles                                                                        | 3          |              | G                                    | round                         | Muc    | ldy     |              |           | Temp   | erature (        | °F)                | 51.00        |
| Municipality                                                                                                                                                                                          | N/A                                                                          |            |              | W                                    | eather                        | Clou   | ıdy     |              |           | Rair   | Gauge (          | in)                | 0.60         |
|                                                                                                                                                                                                       | •                                                                            |            |              | <u></u>                              | Rain Accumulation Time (days) |        |         |              |           |        | 0.60             |                    |              |
| 1. Are the appre                                                                                                                                                                                      | oved                                                                         | (stampe    | d) E&S Pla   | an and PCSM F                        | Plan pre                      | sent   | on site | e?           |           |        |                  |                    | Yes          |
| 2. Are there act (If yes, notify                                                                                                                                                                      |                                                                              |            |              | of the limits of<br>al Permitting Co |                               |        |         |              |           |        | <b>&gt;</b>      |                    | No           |
| 3. Is Construction sequence outlined in the construction notes of the E&S plan set or PCSM plan set being followed? (If No, notify MVP Environmental Permitting Coordinator and explain in comments.) |                                                                              |            |              |                                      |                               |        |         |              |           |        |                  |                    |              |
| 4. E&S BMPs ( is required.)                                                                                                                                                                           | (List E                                                                      | BMPs and   | d note if in | stalled and mai                      | ntained                       | l as p | er the  | e plan. If o | correctiv | e acti | on is need       | ded,               | a picture    |
| E                                                                                                                                                                                                     | &S BI                                                                        | MPs        |              | Compliance<br>Level                  |                               | Coi    | rectiv  | e Action     |           |        | rective<br>Frame | R                  | Date epaired |
| Broad-Based Dip                                                                                                                                                                                       | )                                                                            |            |              | Acceptable                           |                               |        |         |              |           |        |                  |                    |              |
| Compost Filter So                                                                                                                                                                                     | ock                                                                          |            |              | Acceptable                           |                               |        |         |              |           |        |                  |                    |              |
| Equipment Bridge                                                                                                                                                                                      | е                                                                            |            |              | Acceptable                           |                               |        |         |              |           |        |                  |                    |              |
| Rock Constructio                                                                                                                                                                                      | n Enti                                                                       | rance      |              | Acceptable                           |                               |        |         |              |           |        |                  |                    |              |
| Silt Fence                                                                                                                                                                                            |                                                                              |            |              | Acceptable                           |                               |        |         |              |           |        |                  |                    |              |
| Silt Fence (Reinfo                                                                                                                                                                                    | orce F                                                                       | ilter Fenc | e)           | Acceptable                           |                               |        |         |              |           |        |                  |                    |              |
| Sensitive Resour                                                                                                                                                                                      | ce Bu                                                                        | ffer       |              | Acceptable                           |                               |        |         |              |           |        |                  |                    |              |
| Waterbar                                                                                                                                                                                              |                                                                              |            |              | Acceptable                           |                               |        |         |              |           |        |                  |                    |              |
| Waterbar End Tre                                                                                                                                                                                      | eatme                                                                        | ent        |              | Acceptable                           |                               |        |         |              |           |        |                  |                    |              |
| 5. Site Conditi                                                                                                                                                                                       | ons                                                                          |            |              |                                      |                               |        |         |              |           |        |                  |                    |              |
| Is an unauthoriz<br>beyond defined<br>a photo and imn                                                                                                                                                 | limits                                                                       | of distur  | bance res    | ulting from eart                     | h distur                      | banc   | e acti  | vity or ine  | -         |        |                  |                    | No           |
| Have inactive di                                                                                                                                                                                      | sturb                                                                        | ed areas   | (stockpile   | es, final grade) b                   | peen sta                      | abiliz | ed per  | state rec    | quiremen  | nts?   |                  |                    | Yes          |
| Are slopes 3:1 a                                                                                                                                                                                      | and gi                                                                       | reater sta | abilized wi  | th appropriate E                     | BMPs as                       | s per  | E&S     | olans?       |           |        |                  |                    | Yes          |
| Has a new slip/s                                                                                                                                                                                      | Has a new slip/slide been observed? (If yes, complete Slide Report Form)  No |            |              |                                      |                               |        |         |              |           |        |                  |                    |              |

|                                                                                          | <b>I</b>             | 1                                 |                      |                 |
|------------------------------------------------------------------------------------------|----------------------|-----------------------------------|----------------------|-----------------|
| <b>AFE</b> 124300137                                                                     | Date/Tin             | ne 3/11/2019 7:12 AM              | Report # 147         | <sup>7</sup> 40 |
| <b>6. PCSM BMPs</b> (List BMPs and note if                                               | installed and mai    | intained as per the plan. If cor  | rective action is ne | eded, a         |
| picture is required.)                                                                    |                      |                                   |                      |                 |
| PCSM BMPs                                                                                | Compliance           | Corrective Action                 | Corrective           | Date            |
|                                                                                          | Level                |                                   | Time Frame           | Repaired        |
|                                                                                          |                      |                                   |                      |                 |
|                                                                                          |                      |                                   |                      |                 |
|                                                                                          |                      |                                   |                      |                 |
|                                                                                          |                      |                                   |                      |                 |
|                                                                                          |                      |                                   |                      |                 |
|                                                                                          |                      |                                   |                      |                 |
|                                                                                          |                      |                                   |                      |                 |
|                                                                                          |                      |                                   |                      |                 |
|                                                                                          |                      |                                   |                      |                 |
|                                                                                          |                      |                                   |                      |                 |
|                                                                                          |                      |                                   |                      |                 |
|                                                                                          |                      |                                   |                      |                 |
|                                                                                          |                      |                                   |                      |                 |
| 7. Identify all remedial measures that h                                                 | nave been taken s    | ince the previous inspection w    | as conducted.        |                 |
|                                                                                          |                      |                                   |                      |                 |
|                                                                                          |                      |                                   |                      |                 |
|                                                                                          |                      |                                   |                      |                 |
|                                                                                          |                      |                                   |                      |                 |
|                                                                                          |                      |                                   |                      |                 |
|                                                                                          |                      |                                   |                      |                 |
| Comments (Reference above question                                                       | s as annronriate )   |                                   |                      |                 |
| SWPPP inspection: Sta#11022+00 to 1093                                                   |                      |                                   |                      |                 |
| The environmental crew walked the section                                                | that I inspected too | day and addressed all issues.     |                      |                 |
| End treatments are in acceptable condition. Water bars are stable.                       |                      |                                   |                      |                 |
| CFS and P1 silt fence perimeter controls ar<br>Access roads are maintained in acceptable | e in acceptable con  | dition.                           |                      |                 |
| Streams S-IJ 18, S-RR 5, S-E 24, S-E 25,                                                 | Mat Bridges, buffers | s, signage, & ECD's are in accept | able condition.      |                 |
|                                                                                          |                      |                                   |                      |                 |
|                                                                                          |                      |                                   |                      |                 |
|                                                                                          |                      |                                   |                      |                 |
|                                                                                          |                      |                                   |                      |                 |
|                                                                                          |                      |                                   |                      |                 |
|                                                                                          |                      |                                   |                      |                 |
|                                                                                          |                      |                                   |                      |                 |
|                                                                                          |                      |                                   |                      |                 |
|                                                                                          |                      |                                   |                      |                 |
|                                                                                          |                      |                                   |                      |                 |