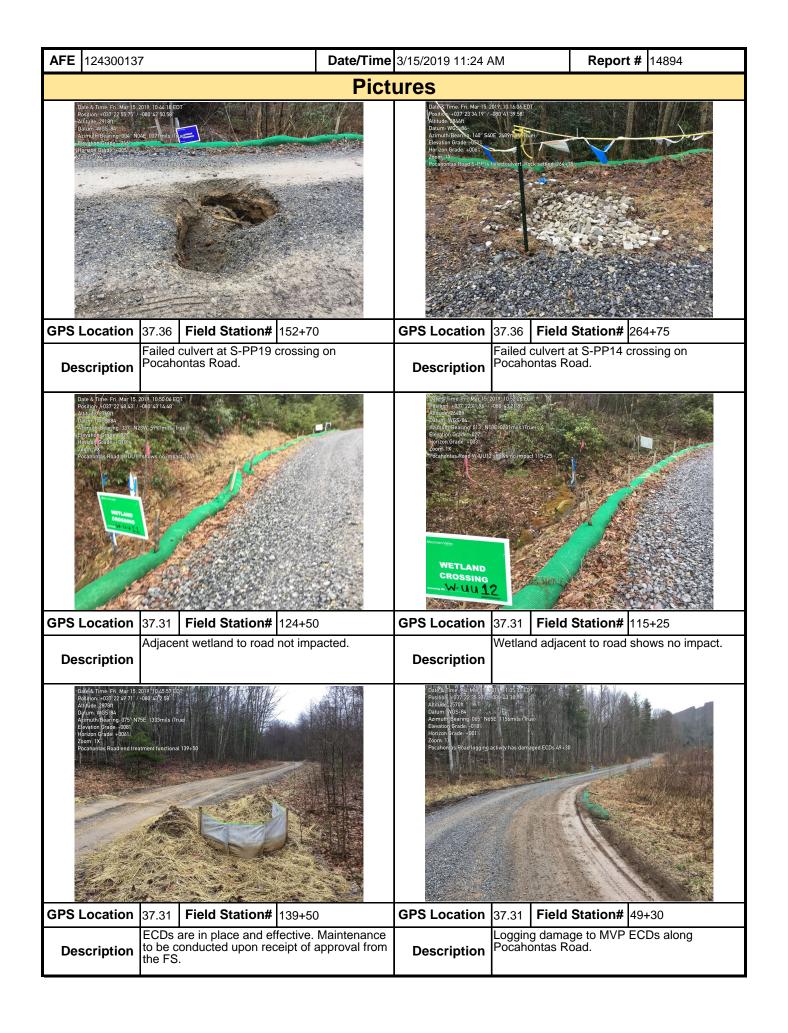

intenance program be conducted to p                                                    | _                    |                                      |                          |                  |  |  |  |  |
| weekly basis and after each stormwater                                                                                                      | event. Please I      | ist in the space provided commer     | nts to note if repai     | rs or            |  |  |  |  |

replacement are needed or have been made for BMPs as a result of the inspection. Failure to conduct the required inspection may result in permit suspension or the imposition of civil penalties. If supplemental monitoring is required

as part of a permit condition this form may be used to meet those monitoring requirements.



| <b>AFE</b> 12430013                                                                                                                                                                                                                                                          | 7