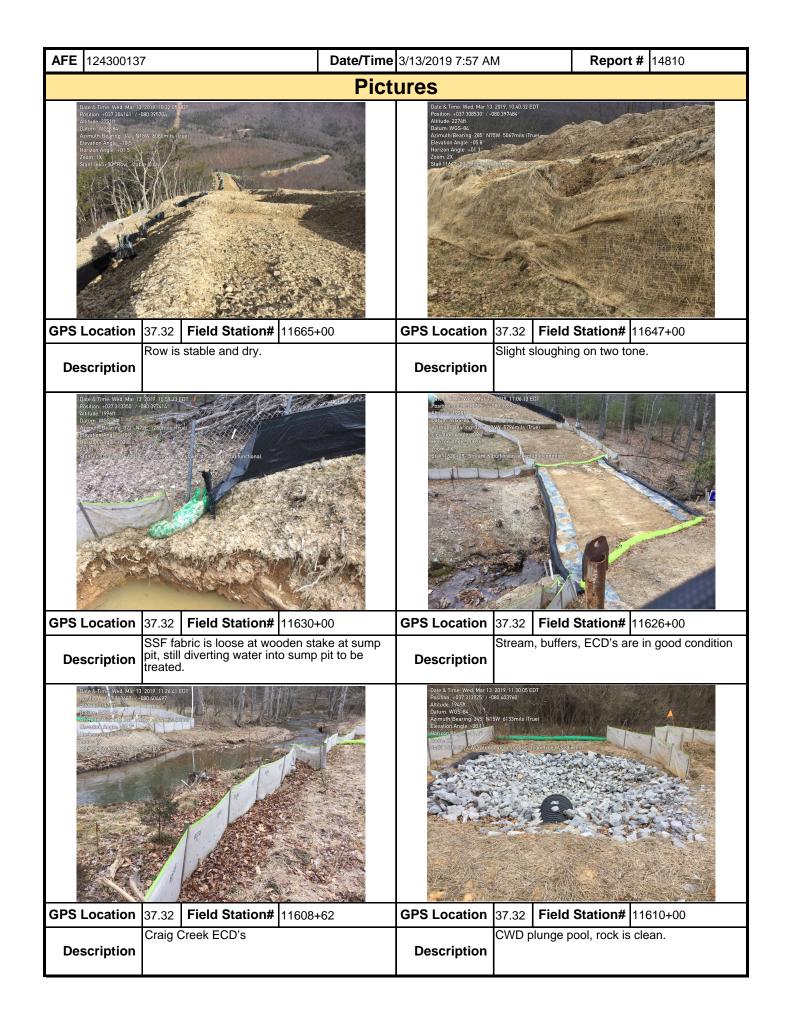

MVP-34 REV 1 Page 2 of 5

| <b>AFE</b> 12430013                                                                                                                                                                                                                                                                                                                                                                                                                                                                                                                                                                                                                                                                                                                                                                                                                                                                                                                                                                                                                                                                                                                                                                                                                                                                                                                                                                                                                                                                                                                                                                                                                                                                                                                                                                                                                                                                                                                                                                                                                                                                                                            | 7                                                       | Date/Time                    | 3/12/2019 2:29 P                                                                                                                                                                                                                                                                                                                                                                                                                                                                                                                                                                                                                                                                                                                                                                                                                                                                                                                                                                                                                                                                                                                                                                                                                                                                                                                                                                                                                                                                                                                                                                                                                                                                                                                                                                                                                                                                                                                                                                                                                                                                                                               | M <b>Report #</b> 14798                                                                   |
|--------------------------------------------------------------------------------------------------------------------------------------------------------------------------------------------------------------------------------------------------------------------------------------------------------------------------------------------------------------------------------------------------------------------------------------------------------------------------------------------------------------------------------------------------------------------------------------------------------------------------------------------------------------------------------------------------------------------------------------------------------------------------------------------------------------------------------------------------------------------------------------------------------------------------------------------------------------------------------------------------------------------------------------------------------------------------------------------------------------------------------------------------------------------------------------------------------------------------------------------------------------------------------------------------------------------------------------------------------------------------------------------------------------------------------------------------------------------------------------------------------------------------------------------------------------------------------------------------------------------------------------------------------------------------------------------------------------------------------------------------------------------------------------------------------------------------------------------------------------------------------------------------------------------------------------------------------------------------------------------------------------------------------------------------------------------------------------------------------------------------------|---------------------------------------------------------|------------------------------|--------------------------------------------------------------------------------------------------------------------------------------------------------------------------------------------------------------------------------------------------------------------------------------------------------------------------------------------------------------------------------------------------------------------------------------------------------------------------------------------------------------------------------------------------------------------------------------------------------------------------------------------------------------------------------------------------------------------------------------------------------------------------------------------------------------------------------------------------------------------------------------------------------------------------------------------------------------------------------------------------------------------------------------------------------------------------------------------------------------------------------------------------------------------------------------------------------------------------------------------------------------------------------------------------------------------------------------------------------------------------------------------------------------------------------------------------------------------------------------------------------------------------------------------------------------------------------------------------------------------------------------------------------------------------------------------------------------------------------------------------------------------------------------------------------------------------------------------------------------------------------------------------------------------------------------------------------------------------------------------------------------------------------------------------------------------------------------------------------------------------------|-------------------------------------------------------------------------------------------|
|                                                                                                                                                                                                                                                                                                                                                                                                                                                                                                                                                                                                                                                                                                                                                                                                                                                                                                                                                                                                                                                                                                                                                                                                                                                                                                                                                                                                                                                                                                                                                                                                                                                                                                                                                                                                                                                                                                                                                                                                                                                                                                                                |                                                         | Pict                         | ures                                                                                                                                                                                                                                                                                                                                                                                                                                                                                                                                                                                                                                                                                                                                                                                                                                                                                                                                                                                                                                                                                                                                                                                                                                                                                                                                                                                                                                                                                                                                                                                                                                                                                                                                                                                                                                                                                                                                                                                                                                                                                                                           |                                                                                           |
| Direction of the production of |                                                         |                              | June S. Ime The MET 102. Position : 1892/26/90 Attroub 259911 Ordern Web 92. Armiti Bearing 009 N. Elevation Angle - 21.9 Nacion Angle - 21.7 Noom 12.1 11/20 (00)                                                                                                                                                                                                                                                                                                                                                                                                                                                                                                                                                                                                                                                                                                                                                                                                                                                                                                                                                                                                                                                                                                                                                                                                                                                                                                                                                                                                                                                                                                                                                                                                                                                                                                                                                                                                                                                                                                                                                             |                                                                                           |
| <b>GPS Location</b>                                                                                                                                                                                                                                                                                                                                                                                                                                                                                                                                                                                                                                                                                                                                                                                                                                                                                                                                                                                                                                                                                                                                                                                                                                                                                                                                                                                                                                                                                                                                                                                                                                                                                                                                                                                                                                                                                                                                                                                                                                                                                                            |                                                         |                              | GPS Location                                                                                                                                                                                                                                                                                                                                                                                                                                                                                                                                                                                                                                                                                                                                                                                                                                                                                                                                                                                                                                                                                                                                                                                                                                                                                                                                                                                                                                                                                                                                                                                                                                                                                                                                                                                                                                                                                                                                                                                                                                                                                                                   |                                                                                           |
| Description                                                                                                                                                                                                                                                                                                                                                                                                                                                                                                                                                                                                                                                                                                                                                                                                                                                                                                                                                                                                                                                                                                                                                                                                                                                                                                                                                                                                                                                                                                                                                                                                                                                                                                                                                                                                                                                                                                                                                                                                                                                                                                                    | See photo for GPS locatio<br>over two tone with rock ou | n. Slope drain pipe<br>tlet. | Description                                                                                                                                                                                                                                                                                                                                                                                                                                                                                                                                                                                                                                                                                                                                                                                                                                                                                                                                                                                                                                                                                                                                                                                                                                                                                                                                                                                                                                                                                                                                                                                                                                                                                                                                                                                                                                                                                                                                                                                                                                                                                                                    | See photo for GPS location. Plunge pool in place.                                         |
| Date & Time Tipe Mar IV Position + 037 30995 / - Allutude 20777 Datum WGS-B4 Aximuth Bearing 337 W Elevation Angle + 21.2 eleveson Angle + 46.3 (20m) (1) 277 + 00                                                                                                                                                                                                                                                                                                                                                                                                                                                                                                                                                                                                                                                                                                                                                                                                                                                                                                                                                                                                                                                                                                                                                                                                                                                                                                                                                                                                                                                                                                                                                                                                                                                                                                                                                                                                                                                                                                                                                             |                                                         |                              | Pedifica - MRIII 200007 F - MRIII 200007 |                                                                                           |
| GPS Location                                                                                                                                                                                                                                                                                                                                                                                                                                                                                                                                                                                                                                                                                                                                                                                                                                                                                                                                                                                                                                                                                                                                                                                                                                                                                                                                                                                                                                                                                                                                                                                                                                                                                                                                                                                                                                                                                                                                                                                                                                                                                                                   |                                                         |                              | GPS Location                                                                                                                                                                                                                                                                                                                                                                                                                                                                                                                                                                                                                                                                                                                                                                                                                                                                                                                                                                                                                                                                                                                                                                                                                                                                                                                                                                                                                                                                                                                                                                                                                                                                                                                                                                                                                                                                                                                                                                                                                                                                                                                   |                                                                                           |
| Description                                                                                                                                                                                                                                                                                                                                                                                                                                                                                                                                                                                                                                                                                                                                                                                                                                                                                                                                                                                                                                                                                                                                                                                                                                                                                                                                                                                                                                                                                                                                                                                                                                                                                                                                                                                                                                                                                                                                                                                                                                                                                                                    | See photo for GPS locatio channel in place.             | n. Rock lined                | Description                                                                                                                                                                                                                                                                                                                                                                                                                                                                                                                                                                                                                                                                                                                                                                                                                                                                                                                                                                                                                                                                                                                                                                                                                                                                                                                                                                                                                                                                                                                                                                                                                                                                                                                                                                                                                                                                                                                                                                                                                                                                                                                    | See photo for GPS location. RCE in place at Old Furnace.                                  |
| Octore Hima Hear Mon for Federal Park Stylin La Alfone 2000 Hear William Volume 2000 Hear Mon for Park Stylin La Alfone 2000 Hear Mon for Park Stylin La Alfone 2000 Hear Mon for Park Stylin La Alfone 2000 Hear Mon for Park Stylin La 2000 Hear Mon for Park Stylin L | 080.446681                                              |                              | Date 3, time flor Mari 2. Pestion 1939-32270 - Allotude 22771 Colombia Section 1939-32270 - Allotude 22771 Colombia Section 1939-3271 Colombia Section 346 Colombia Section 1939 | 4 1                                                                                       |
| <b>GPS Location</b>                                                                                                                                                                                                                                                                                                                                                                                                                                                                                                                                                                                                                                                                                                                                                                                                                                                                                                                                                                                                                                                                                                                                                                                                                                                                                                                                                                                                                                                                                                                                                                                                                                                                                                                                                                                                                                                                                                                                                                                                                                                                                                            | 37.20 Field Station#                                    | 11437+00                     | GPS Location                                                                                                                                                                                                                                                                                                                                                                                                                                                                                                                                                                                                                                                                                                                                                                                                                                                                                                                                                                                                                                                                                                                                                                                                                                                                                                                                                                                                                                                                                                                                                                                                                                                                                                                                                                                                                                                                                                                                                                                                                                                                                                                   | 37.20 Field Station# 11473+75                                                             |
| Description                                                                                                                                                                                                                                                                                                                                                                                                                                                                                                                                                                                                                                                                                                                                                                                                                                                                                                                                                                                                                                                                                                                                                                                                                                                                                                                                                                                                                                                                                                                                                                                                                                                                                                                                                                                                                                                                                                                                                                                                                                                                                                                    | See photo for GPS locatio sloughed off into sump pit.   | n. Top soil pile             | Description                                                                                                                                                                                                                                                                                                                                                                                                                                                                                                                                                                                                                                                                                                                                                                                                                                                                                                                                                                                                                                                                                                                                                                                                                                                                                                                                                                                                                                                                                                                                                                                                                                                                                                                                                                                                                                                                                                                                                                                                                                                                                                                    | See photo for GPS location. Two tone sloughed off cover slope drain pipe and rock outlet. |

MVP-34 REV 1 Page 3 of 5

| <b>AFE</b> 124300137 | 7                 | Date/Time | 3/12/2019 2:29 PN | Л     | Report        | # 14798 |
|----------------------|-------------------|-----------|-------------------|-------|---------------|---------|
|                      |                   | Pictu     | ıres              |       |               |         |
|                      | Insert image here |           |                   | Inser | rt image here |         |
| GPS Location         | Field Station#    |           | GPS Location      | Fi    | ield Station# |         |
| Description          |                   |           | Description       |       |               |         |
|                      | Insert image here |           |                   |       | rt image here |         |
| GPS Location         | Field Station#    |           | GPS Location      | Fi    | ield Station# |         |
| Description          |                   |           | Description       |       |               |         |
|                      | Insert image here |           |                   | Inser | rt image here |         |
| GPS Location         | Field Station#    |           | GPS Location      | Fi    | ield Station# |         |
| Description          |                   |           | Description       |       |               |         |

MVP-34 REV 1 Page 4 of 5

| <b>AFE</b> 124300137 | 7                 | Date/Time | 3/12/2019 2:29 PN | Л      | Report      | # 14798 |  |  |  |
|----------------------|-------------------|-----------|-------------------|--------|-------------|---------|--|--|--|
|                      |                   | Pictu     | ures              |        |             |         |  |  |  |
|                      | Insert image here |           | Insert image here |        |             |         |  |  |  |
| GPS Location         | Field Station#    |           | GPS Location      | Fie    | Id Station# |         |  |  |  |
| Description          |                   |           | Description       |        |             |         |  |  |  |
|                      | Insert image here |           |                   |        | image here  |         |  |  |  |
| GPS Location         | Field Station#    |           | GPS Location      | Fie    | ld Station# |         |  |  |  |
| Description          |                   |           | Description       |        |             |         |  |  |  |
|                      | Insert image here |           |                   | Insert | image here  |         |  |  |  |
| GPS Location         | Field Station#    |           | GPS Location      | Fie    | ld Station# |         |  |  |  |
| Description          |                   |           | Description       |        |             |         |  |  |  |

MVP-34 REV 1 Page 5 of 5

| Mour Mour                                                                                                                                                                                             | ntair<br>Val    | lley      |              |                         | Visu              | ual S   | Site   | e In    | S   | pecti     | ion                    | Re    | pc   | ort          |            |      |                 |
|-------------------------------------------------------------------------------------------------------------------------------------------------------------------------------------------------------|-----------------|-----------|--------------|-------------------------|-------------------|---------|--------|---------|-----|-----------|------------------------|-------|------|--------------|------------|------|-----------------|
| Project Nar                                                                                                                                                                                           | ne H-6          | 00 Pipe   | line Sprea   | d G                     |                   | Α       | FE     | 12430   | 01  | 37        | ,                      | Spre  | ad   | H-600        | ) Pipeline | e Sp | read G          |
| Contract                                                                                                                                                                                              | t <b>or</b> Pre | cision    |              |                         |                   | •       | •      |         |     |           | R                      | epor  | t #  | 1480         | 2          |      |                 |
| Inspect                                                                                                                                                                                               | t <b>or</b> Gai | rrett Bai | clay         |                         |                   |         |        |         |     |           | Dat                    | e/Ti  | me   | 3/12/        | 2019 4     | :33  | PM              |
| Permit #                                                                                                                                                                                              | TBD             |           |              | Inspection Type VA SWPP |                   |         |        |         |     |           | Station Begin 11020+00 |       |      |              |            | 00   |                 |
| State                                                                                                                                                                                                 | VA              |           |              |                         | Inspection        | Area    | Par    | tial    |     |           | St                     | tatio | n Eı | nd 1         | 1150+      | 00   |                 |
| County                                                                                                                                                                                                | Giles           |           |              |                         | Gr                | ound    | Dry    |         |     |           |                        | Te    | emp  | erati        | ure (°F    | •)   | 50.00           |
| Municipality                                                                                                                                                                                          | N/A             |           |              |                         | We                | ather   | Sun    | iny     |     |           |                        | F     | Rair | Gau          | ıge (ir    | 1)   | 0.00            |
|                                                                                                                                                                                                       | •               |           |              |                         |                   |         | •      |         |     | Rain A    | ccum                   | ulati | on   | Time         | (days      | 5)   | 1.00            |
| 1. Are the appr                                                                                                                                                                                       | oved (s         | tampe     | d) E&S Pl    | lan an                  | d PCSM PI         | an pre  | sent   | on si   | te  | ?         |                        |       |      |              |            |      | Yes             |
| 2. Are there activities occurring outside of the limits of disturbance shown on the plan drawings?  (If yes, notify the MVP Environmental Permitting Coordinator and explain in comments.)            |                 |           |              |                         |                   |         |        |         | No  |           |                        |       |      |              |            |      |                 |
| 3. Is Construction sequence outlined in the construction notes of the E&S plan set or PCSM plan set being followed? (If No, notify MVP Environmental Permitting Coordinator and explain in comments.) |                 |           |              |                         |                   |         |        |         | Yes |           |                        |       |      |              |            |      |                 |
| 4. E&S BMPs ( is required.)                                                                                                                                                                           | (List BM        | 1Ps and   | d note if ir | nstalle                 | d and mair        | ntained | as į   | er th   | е   | plan. If  | correc                 | tive  | acti | on is        | neede      | ed,  | a picture       |
| E                                                                                                                                                                                                     | &S BM           | Ps        |              |                         | mpliance<br>Level |         | Со     | rrecti  | ve  | Action    | ľ                      |       |      | recti<br>Fra |            |      | Date<br>epaired |
| Compost Filter So                                                                                                                                                                                     | ock             |           |              | Accep                   | otable            |         |        |         |     |           |                        |       |      |              |            |      |                 |
| Erosion Control E                                                                                                                                                                                     | Blanket         |           |              | Accep                   | otable            |         |        |         |     |           |                        |       |      |              |            |      |                 |
| Rock Constructio                                                                                                                                                                                      | n Entrar        | nce       |              | Accep                   | otable            |         |        |         |     |           |                        |       |      |              |            |      |                 |
| Sensitive Resour                                                                                                                                                                                      | ce Buffe        | er        |              | Accep                   | otable            |         |        |         |     |           |                        |       |      |              |            |      |                 |
| Silt Fence                                                                                                                                                                                            |                 |           |              | Accep                   | otable            |         |        |         |     |           |                        |       |      |              |            |      |                 |
| Silt Fence (Reinfo                                                                                                                                                                                    | orce Filt       | er Fenc   | e)           | Accep                   | otable            |         |        |         |     |           |                        |       |      |              |            |      |                 |
| Vegetative Stabili                                                                                                                                                                                    | ization (       | Tempoi    | ary)         | Accep                   | otable            |         |        |         |     |           |                        |       |      |              |            |      |                 |
| Waterbar                                                                                                                                                                                              |                 |           |              | Accep                   | otable            |         |        |         |     |           |                        |       |      |              |            |      |                 |
| Waterbar End Tre                                                                                                                                                                                      | eatment         |           |              | Accep                   | otable            |         |        |         |     |           |                        |       |      |              |            |      |                 |
| 5. Site Conditi                                                                                                                                                                                       | ons             |           |              |                         |                   |         |        |         |     |           |                        |       |      |              |            |      |                 |
| Is an unauthoriz<br>beyond defined<br>a photo and imn                                                                                                                                                 | limits o        | of distur | bance res    | sulting                 | from earth        | distur  | band   | ce act  | ivi | ty or ine | -                      |       |      |              |            |      | No              |
| Have inactive di                                                                                                                                                                                      | sturbed         | d areas   | (stockpile   | es, fin                 | al grade) be      | een sta | abiliz | ed pe   | ers | state red | quiren                 | nents | ?    |              |            |      | Yes             |
| Are slopes 3:1 a                                                                                                                                                                                      | and grea        | ater sta  | abilized wi  | ith app                 | oropriate Bl      | MPs as  | s per  | E&S     | pl  | ans?      |                        |       |      |              |            |      | Yes             |
| Has a new slip/s                                                                                                                                                                                      | slide be        | en obs    | erved? (I    | If yes,                 | complete S        | Slide R | epo    | rt Forr | m)  |           |                        |       |      |              |            |      | No              |

MVP-34 REV 1 Page 1 of 5

| <b>AFE</b> 124300137                                                                                                                                                                                                           | Date/Ti                              | me 3/12/2019 4:33 PM               | Report # 148          | 302              |
|--------------------------------------------------------------------------------------------------------------------------------------------------------------------------------------------------------------------------------|--------------------------------------|------------------------------------|-----------------------|------------------|
| <ol><li>PCSM BMPs (List BMPs and note if in<br/>picture is required.)</li></ol>                                                                                                                                                | nstalled and ma                      | aintained as per the plan. If cor  | rective action is nee | eded, a          |
| <u> </u>                                                                                                                                                                                                                       | Compliance<br>Level                  | Corrective Action                  | Corrective Time Frame | Date<br>Repaired |
|                                                                                                                                                                                                                                |                                      |                                    |                       | ·                |
|                                                                                                                                                                                                                                |                                      |                                    |                       |                  |
|                                                                                                                                                                                                                                |                                      |                                    |                       |                  |
|                                                                                                                                                                                                                                |                                      |                                    |                       |                  |
|                                                                                                                                                                                                                                |                                      |                                    |                       |                  |
|                                                                                                                                                                                                                                |                                      |                                    |                       |                  |
|                                                                                                                                                                                                                                |                                      |                                    |                       |                  |
|                                                                                                                                                                                                                                |                                      |                                    |                       |                  |
| 7. Identify all remedial measures that have                                                                                                                                                                                    | ve heen taken                        | since the previous inspection w    | as conducted          |                  |
| 1. Idonary directional medicates and the                                                                                                                                                                                       | VO DOON CAROLL                       | silioo tilo pioriodo iliopodite    | as contactos.         |                  |
|                                                                                                                                                                                                                                |                                      |                                    |                       |                  |
|                                                                                                                                                                                                                                |                                      |                                    |                       |                  |
|                                                                                                                                                                                                                                |                                      |                                    |                       |                  |
| Occurrents (Deference above questions                                                                                                                                                                                          |                                      | `                                  |                       |                  |
| Comments (Reference above questions a<br>Arrived at LDY 26 for morning meeting                                                                                                                                                 | as appropriate.                      | )                                  |                       |                  |
| Performed SWPP from MP 208.5 - MP 211<br>Confirmed repaired punch list items identified<br>No new signs of damage to ECD's in this area<br>Observed crew repairing SSF from fallen tree<br>No signs of sediment outside of LOD | from previous S<br>a<br>a @ 11060+00 | WPP inspection at this location    |                       |                  |
| Observed Jamie Grimes Environmental crew Crews left ROW @ 3:30                                                                                                                                                                 | replacing straw l                    | bales at mat bridges @ Steel Acres | s AR                  |                  |
|                                                                                                                                                                                                                                |                                      |                                    |                       |                  |
|                                                                                                                                                                                                                                |                                      |                                    |                       |                  |
|                                                                                                                                                                                                                                |                                      |                                    |                       |                  |
|                                                                                                                                                                                                                                |                                      |                                    |                       |                  |
|                                                                                                                                                                                                                                |                                      |                                    |                       |                  |
|                                                                                                                                                                                                                                |                                      |                                    |                       |                  |
| <b>Note:</b> It is a condition of National Pollutar maintenance program be conducted to pr                                                                                                                                     | _                                    |                                    |                       |                  |

MVP-34 REV 1 Page 2 of 5

weekly basis and after each stormwater event. Please list in the space provided comments to note if repairs or replacement are needed or have been made for BMPs as a result of the inspection. Failure to conduct the required inspection may result in permit suspension or the imposition of civil penalties. If supplemental monitoring is required

as part of a permit condition this form may be used to meet those monitoring requirements.

MVP-34 REV 1 Page 3 of 5

| <b>AFE</b> 124300137 | 7                 | Date/Time | 3/12/2019 4:33 PM | М     | Report        | # 14802 |
|----------------------|-------------------|-----------|-------------------|-------|---------------|---------|
|                      |                   | Pict      | ures              |       |               |         |
|                      | Insert image here |           |                   | Inser | rt image here |         |
| GPS Location         | Field Station#    |           | GPS Location      | Fi    | ield Station# |         |
| Description          |                   |           | Description       |       |               |         |
|                      | Insert image here |           |                   |       | t image here  |         |
| GPS Location         | Field Station#    |           | GPS Location      | Fi    | ield Station# |         |
| Description          |                   |           | Description       |       |               |         |
|                      | Insert image here |           |                   | Inser | rt image here |         |
| GPS Location         | Field Station#    |           | GPS Location      | Fi    | ield Station# |         |
| Description          |                   |           | Description       |       |               |         |

MVP-34 REV 1 Page 4 of 5

| <b>AFE</b> 124300137 | 7                 | Date/Time | 3/12/2019 4:33 PM | М     | Report        | # 14802 |
|----------------------|-------------------|-----------|-------------------|-------|---------------|---------|
|                      |                   | Pict      | ures              |       |               |         |
|                      | Insert image here |           |                   | Inser | rt image here |         |
| GPS Location         | Field Station#    |           | GPS Location      | Fi    | ield Station# |         |
| Description          |                   |           | Description       |       |               |         |
|                      | Insert image here |           |                   |       | rt image here |         |
| GPS Location         | Field Station#    |           | GPS Location      | Fi    | ield Station# |         |
| Description          |                   |           | Description       |       |               |         |
|                      | Insert image here |           |                   | Inser | rt image here |         |
| GPS Location         | Field Station#    |           | GPS Location      | Fi    | ield Station# |         |
| Description          |                   |           | Description       | ·     |               |         |