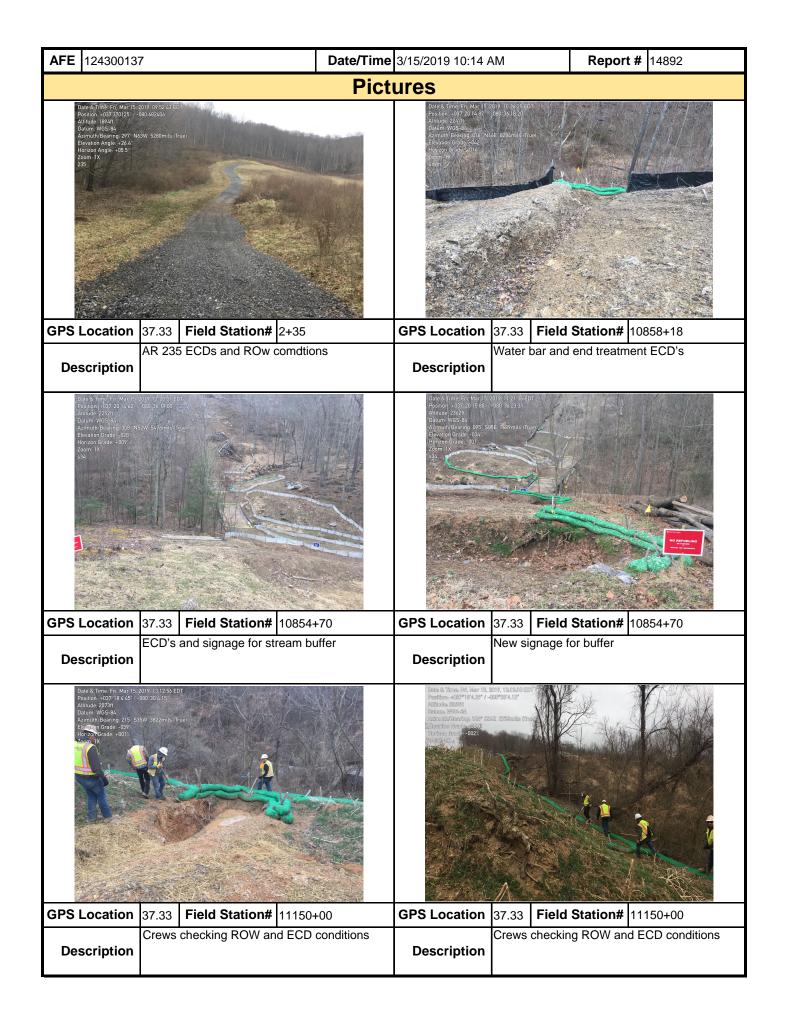

|                                                                 |                       |                  |  |  |  |  |  |  |  |

**Note:** It is a condition of National Pollutant Discharge Elimination System and Erosion and Sediment permits that a maintenance program be conducted to provide for the operation and maintenance of all BMPs to be inspected on a weekly basis and after each stormwater event. Please list in the space provided comments to note if repairs or replacement are needed or have been made for BMPs as a result of the inspection. Failure to conduct the required inspection may result in permit suspension or the imposition of civil penalties. If supplemental monitoring is required

as part of a permit condition this form may be used to meet those monitoring requirements.



| <b>AFE</b> 124300137 | 7                 | Date/Time | 3/15/2019 10:14 A   | ΑM | Report        | # 14892 |  |  |  |
|----------------------|-------------------|-----------|---------------------|----|---------------|---------|--|--|--|
|                      |                   | Pict      | ures                |    |               |         |  |  |  |
|                      | Insert image here |           | Insert image here   |    |               |         |  |  |  |
| GPS Location         | Field Station#    |           | GPS Location        | F  | ield Station# |         |  |  |  |
| Description          |                   |           | Description         |    |               |         |  |  |  |
|                      | Insert image here |           | Insert image here   |    |