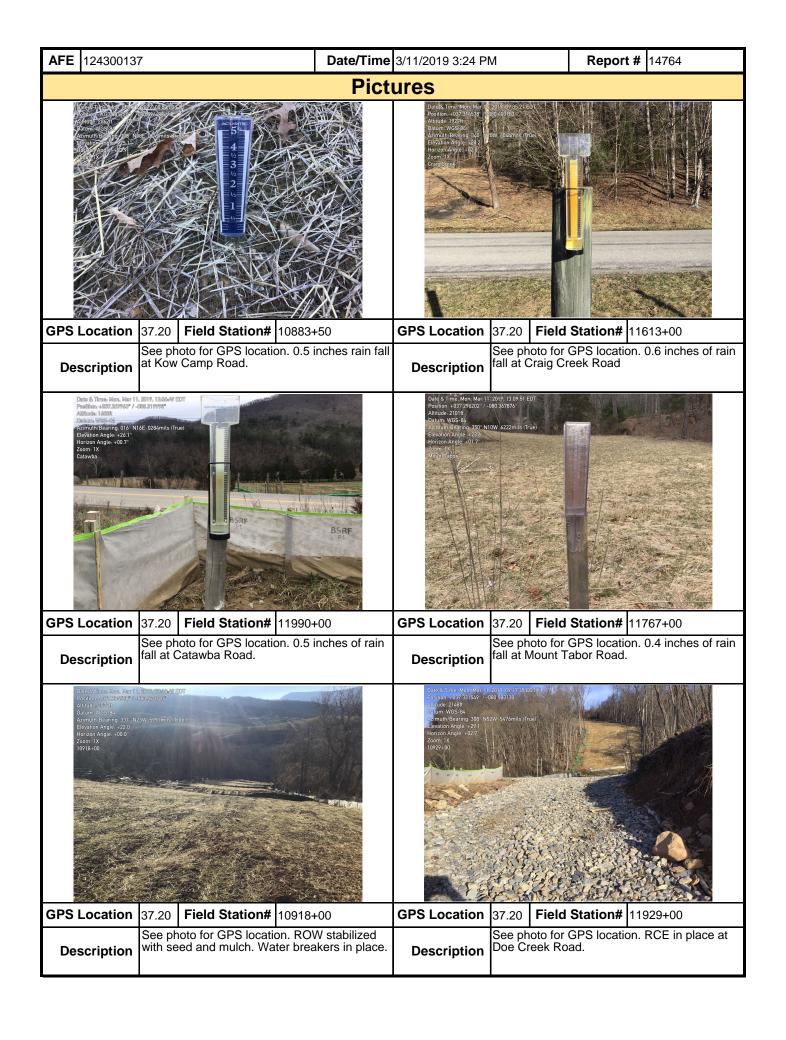

as part of a permit condition this form may be used to meet those monitoring requirements.

| <b>AFE</b> 124300137                                                                                                                                                                                                                                                                                                                                                                                                                                                                                                                                                                                                                                                                                                                                                                                                                                                                                                                                                                                                                                                                                                                                                                                                                                                                                                                                                                                                                                                                                                                                                                                                                                                                                                                                                                                                                                                                                                                                                                                                                                                                                                           | 7                |                                     | Date/Time   | 3/11/2019 3:00 PM                                                                                                                                                                                                                                                                                                                                                                                                                                                                                                                                                                                                                                                                                                                                                                                                                                                                                                                                                                                                                                                                                                                                                                                                                                                                                                                                                                                                                                                                                                                                                                                                                                                                                                                                                                                                                                                                                                                                                                                                                                                                                                              | # 14762          |                                |              |
|--------------------------------------------------------------------------------------------------------------------------------------------------------------------------------------------------------------------------------------------------------------------------------------------------------------------------------------------------------------------------------------------------------------------------------------------------------------------------------------------------------------------------------------------------------------------------------------------------------------------------------------------------------------------------------------------------------------------------------------------------------------------------------------------------------------------------------------------------------------------------------------------------------------------------------------------------------------------------------------------------------------------------------------------------------------------------------------------------------------------------------------------------------------------------------------------------------------------------------------------------------------------------------------------------------------------------------------------------------------------------------------------------------------------------------------------------------------------------------------------------------------------------------------------------------------------------------------------------------------------------------------------------------------------------------------------------------------------------------------------------------------------------------------------------------------------------------------------------------------------------------------------------------------------------------------------------------------------------------------------------------------------------------------------------------------------------------------------------------------------------------|------------------|-------------------------------------|-------------|--------------------------------------------------------------------------------------------------------------------------------------------------------------------------------------------------------------------------------------------------------------------------------------------------------------------------------------------------------------------------------------------------------------------------------------------------------------------------------------------------------------------------------------------------------------------------------------------------------------------------------------------------------------------------------------------------------------------------------------------------------------------------------------------------------------------------------------------------------------------------------------------------------------------------------------------------------------------------------------------------------------------------------------------------------------------------------------------------------------------------------------------------------------------------------------------------------------------------------------------------------------------------------------------------------------------------------------------------------------------------------------------------------------------------------------------------------------------------------------------------------------------------------------------------------------------------------------------------------------------------------------------------------------------------------------------------------------------------------------------------------------------------------------------------------------------------------------------------------------------------------------------------------------------------------------------------------------------------------------------------------------------------------------------------------------------------------------------------------------------------------|------------------|--------------------------------|--------------|
|                                                                                                                                                                                                                                                                                                                                                                                                                                                                                                                                                                                                                                                                                                                                                                                                                                                                                                                                                                                                                                                                                                                                                                                                                                                                                                                                                                                                                                                                                                                                                                                                                                                                                                                                                                                                                                                                                                                                                                                                                                                                                                                                |                  |                                     | Pict        | ures                                                                                                                                                                                                                                                                                                                                                                                                                                                                                                                                                                                                                                                                                                                                                                                                                                                                                                                                                                                                                                                                                                                                                                                                                                                                                                                                                                                                                                                                                                                                                                                                                                                                                                                                                                                                                                                                                                                                                                                                                                                                                                                           |                  |                                |              |
| Date & Time Mon. Mar. 11, 2019; 13.19; Position—037, 22.14 \$15.1 ~ 080; 44.17.79; Althude, 2332n; Datum WoS-86. Azmuth - 166: 2951 mils Elevation Grade - 1973; Zeom-1 X. Procahenias Road - togging damage way.                                                                                                                                                                                                                                                                                                                                                                                                                                                                                                                                                                                                                                                                                                                                                                                                                                                                                                                                                                                                                                                                                                                                                                                                                                                                                                                                                                                                                                                                                                                                                                                                                                                                                                                                                                                                                                                                                                              | 33 EDT           |                                     |             | Dates Fade With Mark 2015 20 Position - 2007 20 Pos | 90               |                                |              |
| <b>GPS Location</b>                                                                                                                                                                                                                                                                                                                                                                                                                                                                                                                                                                                                                                                                                                                                                                                                                                                                                                                                                                                                                                                                                                                                                                                                                                                                                                                                                                                                                                                                                                                                                                                                                                                                                                                                                                                                                                                                                                                                                                                                                                                                                                            |                  | Field Station# 49                   |             | <b>GPS Location</b>                                                                                                                                                                                                                                                                                                                                                                                                                                                                                                                                                                                                                                                                                                                                                                                                                                                                                                                                                                                                                                                                                                                                                                                                                                                                                                                                                                                                                                                                                                                                                                                                                                                                                                                                                                                                                                                                                                                                                                                                                                                                                                            | 37.31            | Field Station#                 | 45+50        |
| Description                                                                                                                                                                                                                                                                                                                                                                                                                                                                                                                                                                                                                                                                                                                                                                                                                                                                                                                                                                                                                                                                                                                                                                                                                                                                                                                                                                                                                                                                                                                                                                                                                                                                                                                                                                                                                                                                                                                                                                                                                                                                                                                    | Correc<br>damag  | t coordinates on pho<br>es to ECDs. | to. Logging | Description                                                                                                                                                                                                                                                                                                                                                                                                                                                                                                                                                                                                                                                                                                                                                                                                                                                                                                                                                                                                                                                                                                                                                                                                                                                                                                                                                                                                                                                                                                                                                                                                                                                                                                                                                                                                                                                                                                                                                                                                                                                                                                                    | Correct<br>damag | t coordinates on phes to ECDs. | oto. Logging |
| Help Time Visit on 11 all 10 and 10 all 10 a | Abir             |                                     |             | test many three accounts of the state of the |                  |                                |              |
| GPS Location                                                                                                                                                                                                                                                                                                                                                                                                                                                                                                                                                                                                                                                                                                                                                                                                                                                                                                                                                                                                                                                                                                                                                                                                                                                                                                                                                                                                                                                                                                                                                                                                                                                                                                                                                                                                                                                                                                                                                                                                                                                                                                                   | 37.31            | Field Station# 9-                   | +45         | <b>GPS Location</b>                                                                                                                                                                                                                                                                                                                                                                                                                                                                                                                                                                                                                                                                                                                                                                                                                                                                                                                                                                                                                                                                                                                                                                                                                                                                                                                                                                                                                                                                                                                                                                                                                                                                                                                                                                                                                                                                                                                                                                                                                                                                                                            | 37.31            | Field Station#                 | 9+20         |
| Description                                                                                                                                                                                                                                                                                                                                                                                                                                                                                                                                                                                                                                                                                                                                                                                                                                                                                                                                                                                                                                                                                                                                                                                                                                                                                                                                                                                                                                                                                                                                                                                                                                                                                                                                                                                                                                                                                                                                                                                                                                                                                                                    | damag            | t coordinates on photes to ECDs.    | to. Logging | Description                                                                                                                                                                                                                                                                                                                                                                                                                                                                                                                                                                                                                                                                                                                                                                                                                                                                                                                                                                                                                                                                                                                                                                                                                                                                                                                                                                                                                                                                                                                                                                                                                                                                                                                                                                                                                                                                                                                                                                                                                                                                                                                    | Correct<br>damag | t coordinates on phes to ECDs. | oto. Logging |
| Date & Time Mon. Mar 11, 2019 13-22. Position +037-21-58-70 7-080 44-42-34. Altitude 2076 -031-14. Datum W053-84. Azimuth +0400 -0711-mits Elevation Grade +1617. Horzon Grade +288: Zoom 1X. Pocahontas Road togging damage 18-                                                                                                                                                                                                                                                                                                                                                                                                                                                                                                                                                                                                                                                                                                                                                                                                                                                                                                                                                                                                                                                                                                                                                                                                                                                                                                                                                                                                                                                                                                                                                                                                                                                                                                                                                                                                                                                                                               | 10 mg 100 P      |                                     |             |                                                                                                                                                                                                                                                                                                                                                                                                                                                                                                                                                                                                                                                                                                                                                                                                                                                                                                                                                                                                                                                                                                                                                                                                                                                                                                                                                                                                                                                                                                                                                                                                                                                                                                                                                                                                                                                                                                                                                                                                                                                                                                                                | ln               | sert image here                |              |
| GPS Location                                                                                                                                                                                                                                                                                                                                                                                                                                                                                                                                                                                                                                                                                                                                                                                                                                                                                                                                                                                                                                                                                                                                                                                                                                                                                                                                                                                                                                                                                                                                                                                                                                                                                                                                                                                                                                                                                                                                                                                                                                                                                                                   | 37.31            | Field Station# 18                   | 8+00        | <b>GPS Location</b>                                                                                                                                                                                                                                                                                                                                                                                                                                                                                                                                                                                                                                                                                                                                                                                                                                                                                                                                                                                                                                                                                                                                                                                                                                                                                                                                                                                                                                                                                                                                                                                                                                                                                                                                                                                                                                                                                                                                                                                                                                                                                                            |                  | Field Station#                 |              |
| Description                                                                                                                                                                                                                                                                                                                                                                                                                                                                                                                                                                                                                                                                                                                                                                                                                                                                                                                                                                                                                                                                                                                                                                                                                                                                                                                                                                                                                                                                                                                                                                                                                                                                                                                                                                                                                                                                                                                                                                                                                                                                                                                    | Correct<br>damag | t coordinates on photes to ECDs.    | to. Logging | Description                                                                                                                                                                                                                                                                                                                                                                                                                                                                                                                                                                                                                                                                                                                                                                                                                                                                                                                                                                                                                                                                                                                                                                                                                                                                                                                                                                                                                                                                                                                                                                                                                                                                                                                                                                                                                                                                                                                                                                                                                                                                                                                    |                  |                                |              |

| <b>AFE</b> 124300137 | 7                 | Date/Time | <b>Report #</b> 14762 |      |               |  |  |  |
|----------------------|-------------------|-----------|-----------------------|------|---------------|--|--|--|
|                      |                   | Pict      | ures                  |      |               |  |  |  |
|                      | Insert image here |           | Insert image here     |      |               |  |  |  |
| GPS Location         | Field Station#    |           | GPS Location          | Fi   | ield Station# |  |  |  |
| Description          |                   |           | Description           |      |               |  |  |  |
|                      | Insert image here |           | Insert image here     |      |               |  |  |  |
| GPS Location         | Field Station#    |           | GPS Location          | Fi   | ield Station# |  |  |  |
| Description          |                   |           | Description           |      |               |  |  |  |
|                      | Insert image here |           |                       | Inse | rt image here |  |  |  |
| GPS Location         | Field Station#    |           | GPS Location          | Fi   | ield Station# |  |  |  |
| Description          |                   |           | Description           | ·    |               |  |  |  |

| Mour Mour                                                                    | Va       | n<br>lley |              |         | Visu              | ual S   | Site   | e In    | spect       | tion    | Re                   | pc              | ort             |            |                  |
|------------------------------------------------------------------------------|----------|-----------|--------------|---------|-------------------|---------|--------|---------|-------------|---------|----------------------|-----------------|-----------------|------------|------------------|
| Project Nar                                                                  | ne H-6   | 600 Pipe  | line Sprea   | ıd G    |                   | Α       | FE     | 12430   | 0137        |         | Spre                 | ad              | H-600 F         | Pipeline S | Spread G         |
| Contract                                                                     | or Pre   | ecision   |              |         |                   | •       |        |         |             | R       | epor                 | t #             | 14764           |            |                  |
| Inspect                                                                      | or Jai   | red Saur  | nders        |         |                   |         |        |         |             | Dat     | te/Tir               | ne              | 3/11/2          | 019 3:2    | 4 PM             |
| Permit #                                                                     | TBD      |           |              |         | Inspection        | Туре    | VA     | SWPP    |             | Sta     | tion l               | Beg             | <b>in</b> 10    | 883+50     |                  |
| State                                                                        | VA       |           |              |         | Inspection        | Area    | Par    | ial     |             | S       | Station End 10930+00 |                 |                 | ı          |                  |
| County                                                                       | Giles    |           |              |         | Gr                | ound    | Mud    | ldy     |             |         | Temperature (°F)     |                 |                 | 55.00      |                  |
| Municipality                                                                 | N/A      |           |              |         | We                | ather   | Clo    | ıdy     |             |         | F                    | Rain            | Gauç            | ge (in)    | 0.60             |
|                                                                              | !        |           |              | •       |                   |         | •      |         | Rain A      | Accum   | ulati                | on <sup>-</sup> | Time (          | (days)     | 1.00             |
| 1. Are the appr                                                              | oved (   | stampe    | d) E&S PI    | lan ar  | nd PCSM PI        | an pre  | sent   | on sit  | e?          |         |                      |                 |                 |            | Yes              |
| 2. Are there act                                                             |          |           |              |         |                   |         |        |         |             |         |                      | ngs?            | )               |            | No               |
| 3. Is Constructi followed? (If                                               |          | •         |              |         |                   |         |        |         | •           |         |                      | •               |                 | eing       | Yes              |
| 4. E&S BMPs ( is required.)                                                  | (List Bl | MPs and   | I note if ir | nstalle | ed and mair       | ntained | l as p | er the  | e plan. If  | f corre | ctive                | acti            | on is n         | eeded      | , a picture      |
| E                                                                            | &S BM    | IPs       |              | Со      | mpliance<br>Level |         | Co     | rrecti  | ve Actio    | n       |                      |                 | rective<br>Fram |            | Date<br>Repaired |
| Compost Filter So                                                            | ock      |           |              | Acce    | ptable            |         |        |         |             |         |                      |                 |                 |            |                  |
| Rock Constructio                                                             | n Entra  | ince      |              | Acce    | ptable            |         |        |         |             |         |                      |                 |                 |            |                  |
| Sensitive Resour                                                             | ce Buff  | er        |              | Acce    | ptable            |         |        |         |             |         |                      |                 |                 |            |                  |
| Silt Fence                                                                   |          |           |              | Acce    | ptable            |         |        |         |             |         |                      |                 |                 |            |                  |
| Silt Fence (Reinfo                                                           | orce Fil | ter Fenc  | e)           | Acce    | ptable            |         |        |         |             |         |                      |                 |                 |            |                  |
| Sump Pit                                                                     |          |           |              | Acce    | ptable            |         |        |         |             |         |                      |                 |                 |            |                  |
| Waterbar                                                                     |          |           |              | Acce    | ptable            |         |        |         |             |         |                      |                 |                 |            |                  |
| Waterbar End Tre                                                             | eatmen   | t         |              | Acce    | ptable            |         |        |         |             |         |                      |                 |                 |            |                  |
|                                                                              |          |           |              |         |                   |         |        |         |             |         |                      |                 |                 |            |                  |
| 5. Site Conditi                                                              | ons      |           |              |         |                   |         |        |         |             |         |                      |                 |                 |            |                  |
| Is an unauthoriz<br>beyond defined<br>a photo and imn                        | limits o | of distur | bance res    | sulting | g from earth      | distur  | band   | ce acti | ivity or in | -       |                      |                 |                 |            | No               |
| Have inactive di                                                             | sturbe   | d areas   | (stockpile   | es, fir | nal grade) be     | een sta | abiliz | ed pe   | r state re  | equiren | nents                | ?               |                 |            | Yes              |
| Are slopes 3:1 a                                                             | and gre  | eater sta | abilized wi  | ith ap  | propriate Bl      | MPs as  | s per  | E&S     | plans?      |         |                      |                 |                 |            | Yes              |
| Has a new slip/slide been observed? (If yes, complete Slide Report Form)  No |          |           |              |         |                   |         |        |         |             |         |                      |                 |                 |            |                  |

| <b>AFE</b> 124300137                                                                                                                                                                                                              | Date/1              | Time 3/11/2019 3:24 PM               | Report # 147             | <b>′</b> 64      |  |  |  |  |  |
|-----------------------------------------------------------------------------------------------------------------------------------------------------------------------------------------------------------------------------------|---------------------|--------------------------------------|--------------------------|------------------|--|--|--|--|--|
| 6. PCSM BMPs (List BMPs and note if                                                                                                                                                                                               | installed and m     | naintained as per the plan. If corre | ective action is nee     | eded, a          |  |  |  |  |  |
| picture is required.)  PCSM BMPs                                                                                                                                                                                                  | Compliance<br>Level | Corrective Action                    | Corrective<br>Time Frame | Date<br>Repaired |  |  |  |  |  |
|                                                                                                                                                                                                                                   | LGVCI               |                                      | Tille Franc              | Nepalled         |  |  |  |  |  |
|                                                                                                                                                                                                                                   |                     |                                      |                          |                  |  |  |  |  |  |
|                                                                                                                                                                                                                                   |                     |                                      |                          |                  |  |  |  |  |  |
|                                                                                                                                                                                                                                   |                     |                                      |                          |                  |  |  |  |  |  |
|                                                                                                                                                                                                                                   |                     |                                      |                          |                  |  |  |  |  |  |
|                                                                                                                                                                                                                                   |                     |                                      |                          |                  |  |  |  |  |  |
|                                                                                                                                                                                                                                   |                     |                                      |                          |                  |  |  |  |  |  |
|                                                                                                                                                                                                                                   |                     |                                      |                          |                  |  |  |  |  |  |
|                                                                                                                                                                                                                                   |                     |                                      |                          |                  |  |  |  |  |  |
| 7. Identify all remedial measures that h                                                                                                                                                                                          | nave been taker     | n since the previous inspection was  | s conducted.             |                  |  |  |  |  |  |
|                                                                                                                                                                                                                                   |                     |                                      |                          |                  |  |  |  |  |  |
|                                                                                                                                                                                                                                   |                     |                                      |                          |                  |  |  |  |  |  |
|                                                                                                                                                                                                                                   |                     |                                      |                          |                  |  |  |  |  |  |
|                                                                                                                                                                                                                                   |                     |                                      |                          |                  |  |  |  |  |  |
| Comments (Reference above question                                                                                                                                                                                                | s as appropriate    | ۱ م                                  |                          |                  |  |  |  |  |  |
| Conducted VA SWPPP inspection from MP                                                                                                                                                                                             | 205.9 to MP 207     | 7.                                   | dad                      |                  |  |  |  |  |  |
| Since last inspection Precision Pipeline has<br>No forward progress has been completed d<br>Right of way has been stabilized using seed                                                                                           | lue to winter shut  | down.                                | re needed.               |                  |  |  |  |  |  |
| No deficiencies located during inspection.                                                                                                                                                                                        | , ,                 | , J                                  |                          |                  |  |  |  |  |  |
|                                                                                                                                                                                                                                   |                     |                                      |                          |                  |  |  |  |  |  |
|                                                                                                                                                                                                                                   |                     |                                      |                          |                  |  |  |  |  |  |
|                                                                                                                                                                                                                                   |                     |                                      |                          |                  |  |  |  |  |  |
|                                                                                                                                                                                                                                   |                     |                                      |                          |                  |  |  |  |  |  |
|                                                                                                                                                                                                                                   |                     |                                      |                          |                  |  |  |  |  |  |
|                                                                                                                                                                                                                                   |                     |                                      |                          |                  |  |  |  |  |  |
|                                                                                                                                                                                                                                   |                     |                                      |                          |                  |  |  |  |  |  |
| Note: It is a condition of National Pollut                                                                                                                                                                                        | ant Discharge F     | Elimination System and Erosion an    | d Sediment perm          | its that a       |  |  |  |  |  |
| Note: It is a condition of National Pollutant Discharge Elimination System and Erosion and Sediment permits that a naintenance program be conducted to provide for the operation and maintenance of all BMPs to be inspected on a |                     |                                      |                          |                  |  |  |  |  |  |

weekly basis and after each stormwater event. Please list in the space provided comments to note if repairs or replacement are needed or have been made for BMPs as a result of the inspection. Failure to conduct the required inspection may result in permit suspension or the imposition of civil penalties. If supplemental monitoring is required

as part of a permit condition this form may be used to meet those monitoring requirements.

| <b>AFE</b> 124300137 | 7                 | Date/Time 3 | e 3/11/2019 3:24 PM Report # 14764 |        |              |  |  |  |  |
|----------------------|-------------------|-------------|------------------------------------|--------|--------------|--|--|--|--|
|                      |                   | Pictu       | ires                               |        |              |  |  |  |  |
|                      | Insert image here |             | Insert image here                  |        |              |  |  |  |  |
| GPS Location         | Field Station#    | C           | GPS Location                       | Fie    | eld Station# |  |  |  |  |
| Description          |                   |             | Description                        |        |              |  |  |  |  |
|                      | Insert image here |             | Insert image here                  |        |              |  |  |  |  |
| GPS Location         | Field Station#    | (           | GPS Location                       | Fie    | eld Station# |  |  |  |  |
| Description          |                   |             | Description                        |        |              |  |  |  |  |
|                      | Insert image here |             |                                    | Insert | t image here |  |  |  |  |
| GPS Location         | Field Station#    |             | GPS Location                       | Fie    | eld Station# |  |  |  |  |
| Description          |                   |             | Description                        | ·      |              |  |  |  |  |

| <b>AFE</b> 124300137 | 7                 | Date/Time | e 3/11/2019 3:24 PM Report # 14764 |        |              |  |  |  |  |
|----------------------|-------------------|-----------|------------------------------------|--------|--------------|--|--|--|--|
|                      |                   | Pictu     | ıres                               |        |              |  |  |  |  |
|                      | Insert image here |           | Insert image here                  |        |              |  |  |  |  |
| GPS Location         | Field Station#    |           | GPS Location                       | Fie    | eld Station# |  |  |  |  |
| Description          |                   |           | Description                        |        |              |  |  |  |  |
|                      | Insert image here |           | Insert image here                  |        |              |  |  |  |  |
| GPS Location         | Field Station#    |           | GPS Location                       | Fie    | eld Station# |  |  |  |  |
| Description          |                   |           | Description                        |        |              |  |  |  |  |
|                      | Insert image here |           |                                    | Insert | image here   |  |  |  |  |
| GPS Location         | Field Station#    |           | GPS Location                       | Fie    | eld Station# |  |  |  |  |
| Description          |                   |           | Description                        | •      |              |  |  |  |  |

| Mour Mour                                             | al Site Inspection Report |           |              |           |                         |                   |        |        |            |        |         |                        |        |                  |             |
|-------------------------------------------------------|---------------------------|-----------|--------------|-----------|-------------------------|-------------------|--------|--------|------------|--------|---------|------------------------|--------|------------------|-------------|
| Project Nar                                           | ne H-6                    | 300 Pipe  | line Sprea   | d G       |                         | A                 | FE     | 12430  | 0137       |        | Sp      | oread                  | H-600  | ) Pipeline \$    | Spread G    |
| Contract                                              | or Pre                    | ecision   |              |           |                         |                   |        |        |            |        | Rep     |                        |        |                  |             |
| Inspect                                               | t <b>or</b> Ler           | n Kruize  | nga          |           |                         |                   |        |        |            |        | Date/   | 22 AM                  |        |                  |             |
| Permit #                                              | TBD                       |           |              | In        | Inspection Type VA SWPP |                   |        |        |            | Static | 3       |                        |        |                  |             |
| State                                                 | VA                        |           |              | Ir        | Inspection Are          |                   |        |        |            |        | Stat    | tion E                 | nd 1   | 1161+00          | )           |
| County                                                | Giles                     | es        |              |           | Ground                  |                   |        | ldy    |            |        |         | Temp                   | perati | ure (ºF)         | 50.00       |
| Municipality                                          | flunicipality N/A         |           |              |           | We                      | ather             | Clo    | ıdy    |            |        |         | Rair                   | า Gaเ  | uge (in)         | 0.00        |
|                                                       | •                         |           |              | •         |                         |                   |        |        | Rain       | Acc    | umul    | ation                  | Time   | (days)           | 0.00        |
| 1. Are the appr                                       | oved (s                   | stampe    | d) E&S Pl    | an and    | PCSM PI                 | an pre            | sent   | on si  | :e?        |        |         |                        |        |                  | Yes         |
| 2. Are there act                                      |                           |           |              |           |                         |                   |        |        |            |        |         |                        | ?      |                  | No          |
| 3. Is Constructi                                      |                           |           |              |           |                         |                   |        | •      |            |        |         | <u> </u>               | n set  | being            |             |
| followed? (If                                         |                           |           |              |           |                         |                   |        |        |            |        |         |                        |        |                  | Yes         |
| 4. E&S BMPs ( is required.)                           | (List BM                  | MPs and   | l note if ir | nstalled  | and main                | tained            | as p   | er th  | e plan. I  | If co  | orrecti | ve acti                | ion is | needed           | , a picture |
| E                                                     | &S BM                     | Ps        |              |           | pliance<br>evel         | Corrective Action |        |        | on         |        |         | rrective<br>le Frame F |        | Date<br>Repaired |             |
| Compost Filter So                                     | ock                       |           |              | Accept    | cceptable               |                   |        |        |            |        |         |                        |        |                  |             |
| Equipment Bridge                                      | Э                         |           |              | Accept    | cceptable               |                   |        |        |            |        |         |                        |        |                  |             |
| Energy Dissipate                                      | r                         |           |              | Accept    | able                    |                   |        |        |            |        |         |                        |        |                  |             |
| Plunge Pool                                           |                           |           |              | Accept    | able                    |                   |        |        |            |        |         |                        |        |                  |             |
| Rock Constructio                                      | n Entrai                  | nce       |              | Accept    | Acceptable              |                   |        |        |            |        |         |                        |        |                  |             |
| Rock-lined Chan                                       | nel                       |           |              | Accept    | able                    |                   |        |        |            |        |         |                        |        |                  |             |
| Sump Pit                                              |                           |           |              | Accept    | able                    |                   |        |        |            |        |         |                        |        |                  |             |
| Waterbar                                              |                           |           |              | Accept    | able                    |                   |        |        |            |        |         |                        |        |                  |             |
| Vegetative Stabili                                    | ization (                 | (Tempoi   | ary)         | Accept    | able                    |                   |        |        |            |        |         |                        |        |                  |             |
| 5. Site Conditi                                       | ons                       |           |              |           |                         |                   |        |        |            |        |         |                        |        |                  |             |
| Is an unauthoriz<br>beyond defined<br>a photo and imn | limits o                  | of distur | bance res    | sulting t | rom earth               | distur            | band   | e act  | ivity or i |        | -       |                        |        |                  |             |
| Have inactive di                                      | sturbed                   | d areas   | (stockpile   | es, fina  | l grade) be             | een sta           | abiliz | ed pe  | r state r  | requ   | ireme   | nts?                   |        |                  | Yes         |
| Are slopes 3:1 a                                      | and gre                   | ater sta  | abilized wi  | th appr   | opriate BN              | MPs as            | s per  | E&S    | plans?     |        |         |                        |        |                  | Yes         |
| Has a new slip/s                                      | slide be                  | en obs    | erved? (I    | f yes, o  | complete S              | Slide R           | epoi   | t Forr | n)         |        |         |                        |        |                  | No          |