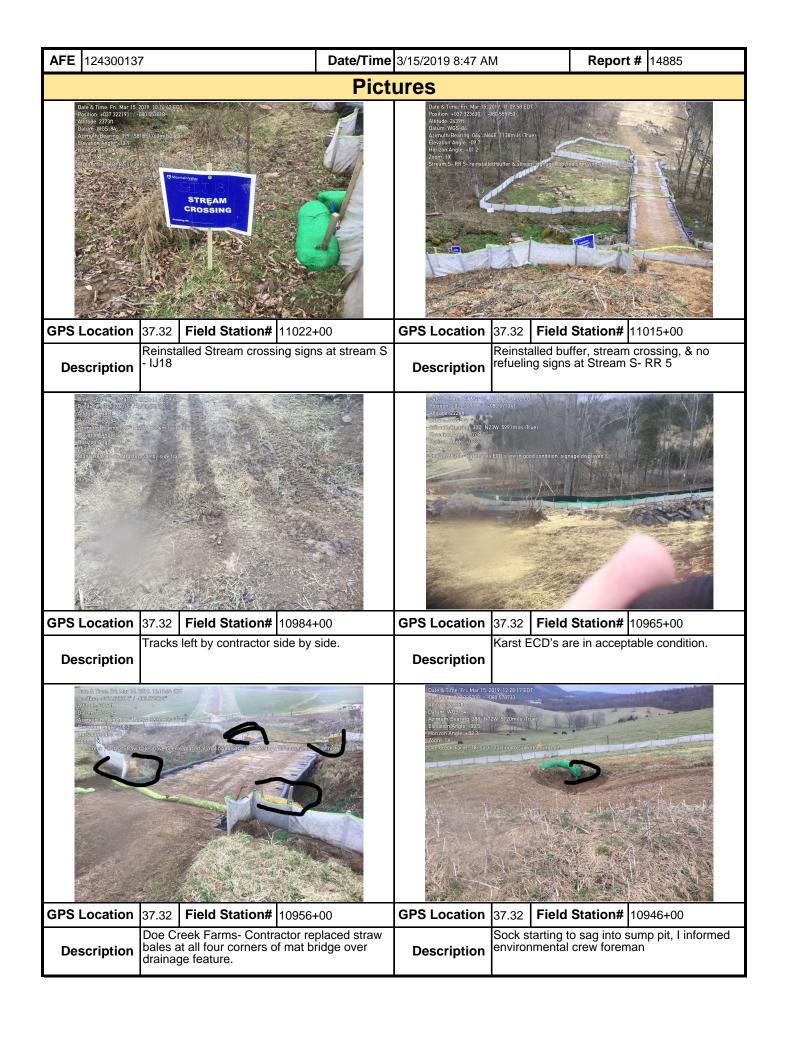

|                                    |                       |                  |  |  |  |  |  |  |

**Note:** It is a condition of National Pollutant Discharge Elimination System and Erosion and Sediment permits that a maintenance program be conducted to provide for the operation and maintenance of all BMPs to be inspected on a weekly basis and after each stormwater event. Please list in the space provided comments to note if repairs or replacement are needed or have been made for BMPs as a result of the inspection. Failure to conduct the required inspection may result in permit suspension or the imposition of civil penalties. If supplemental monitoring is required as part of a permit condition this form may be used to meet those monitoring requirements.



| <b>AFE</b> 124300137 | 7                 | Date/Time | e 3/15/2019 8:47 AM Report # 14885 |      |               |  |  |  |  |  |
|----------------------|-------------------|-----------|------------------------------------|------|---------------|--|--|--|--|--|
|                      |                   | Pict      | ures                               |      |               |  |  |  |  |  |
|                      | Insert image here |           | Insert image here                  |      |               |  |  |  |  |  |
| GPS Location         | Field Station#    |           | GPS Location                       | F    | ield Station# |  |  |  |  |  |
| Description          |                   |           | Description                        |      |               |  |  |  |  |  |
|