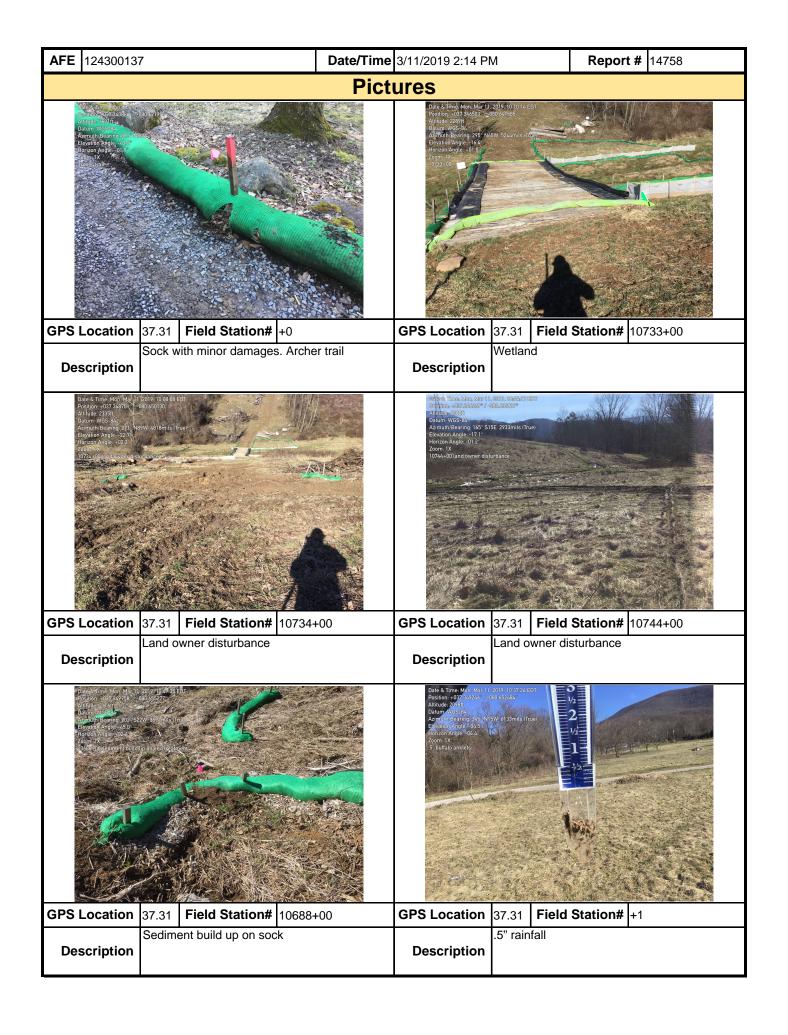

is a condition of National Polluta maintenance program be conducted to                                                      | _                   |                                       |                       |                  |
| weekly basis and after each stormwater                                                                                               |                     |                                       |                       |                  |

replacement are needed or have been made for BMPs as a result of the inspection. Failure to conduct the required inspection may result in permit suspension or the imposition of civil penalties. If supplemental monitoring is required

as part of a permit condition this form may be used to meet those monitoring requirements.



| <b>AFE</b> 124300137 | 7                 | Date/Time | e 3/11/2019 2:14 PM Report # 14758 |       |               |  |  |  |  |
|----------------------|-------------------|-----------|------------------------------------|-------|---------------|--|--|--|--|
|                      |                   | Pict      | ures                               |       |               |  |  |  |  |
|                      | Insert image here |           | Insert image here                  |       |               |  |  |  |  |
| GPS Location         | Field Station#    |           | GPS Location                       | Fi    | ield Station# |  |  |  |  |
| Description          |                   |           | Description                        |       |               |  |  |  |  |
|