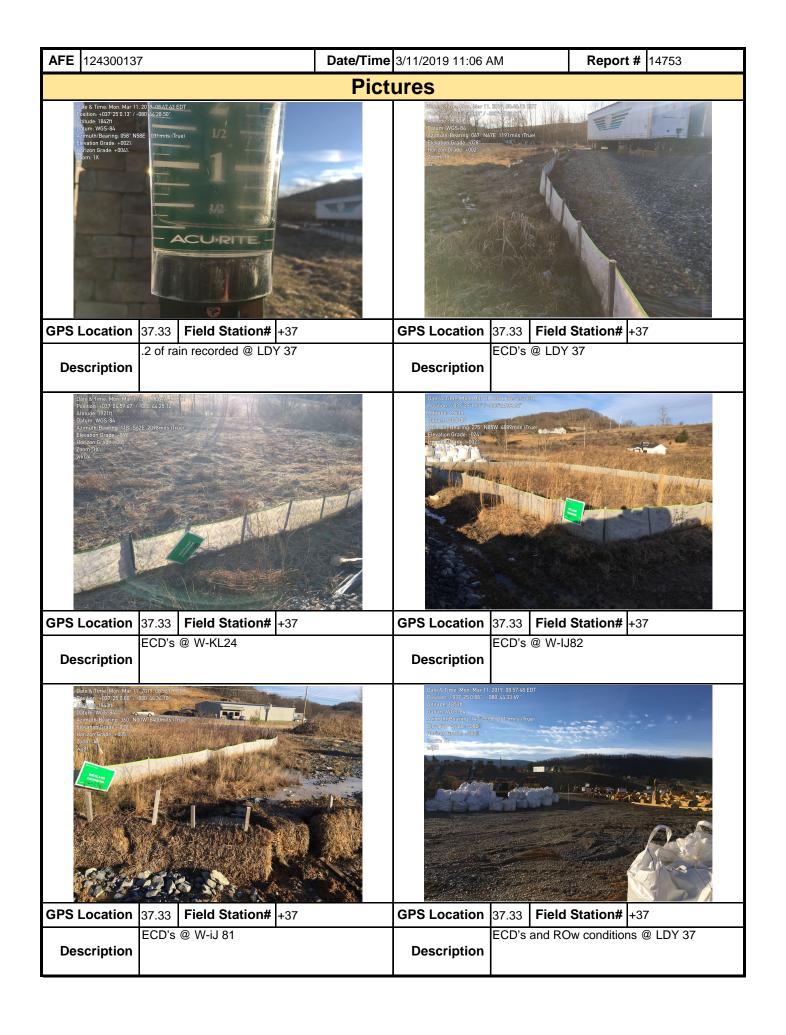

| <b>AFE</b> 124300137 | 7                 | Date/Time | 3/11/2019 11:06 A   | M    | Report         | <b>#</b> 14753 |  |  |  |
|----------------------|-------------------|-----------|---------------------|------|----------------|----------------|--|--|--|
|                      |                   | Pict      | ures                |      |                |                |  |  |  |
|                      | Insert image here |           | Insert image here   |      |                |                |  |  |  |
| GPS Location         | Field Station#    |           | GPS Location        | I    | Field Station# |                |  |  |  |
| Description          |                   |           | Description         |      |                |                |  |  |  |
|                      | Insert image here |           |                     |      | ert image here |                |  |  |  |
| GPS Location         | Field Station#    |           | GPS Location        | I    | Field Station# |                |  |  |  |
| Description          |                   |           | Description         |      |                |                |  |  |  |
|                      | Insert image here |           |                     | Inse | ert image here |                |  |  |  |
| GPS Location         | Field Station#    |           | <b>GPS Location</b> | I    | Field Station# |                |  |  |  |
| Description          |                   |           | Description         | •    |                |                |  |  |  |

| <b>AFE</b> 12430013 | 7                 | Date/Time | 3/11/2019 11:06 A   | ΛM   | Report         | # 14753 |  |  |  |
|---------------------|-------------------|-----------|---------------------|------|----------------|---------|--|--|--|
|                     |                   | Pict      | ures                |      |                |         |  |  |  |
|                     | Insert image here |           | Insert image here   |      |                |         |  |  |  |
| GPS Location        | Field Station#    |           | GPS Location        | F    | ield Station#  |         |  |  |  |
| Description         |                   |           | Description         |      |                |         |  |  |  |
|                     | Insert image here |           |                     |      | ert image here |         |  |  |  |
| GPS Location        | Field Station#    |           | GPS Location        | F    | ield Station#  |         |  |  |  |
| Description         |                   |           | Description         |      |                |         |  |  |  |
|                     | Insert image here |           |                     | Inse | ert image here |         |  |  |  |
| GPS Location        | Field Station#    |           | <b>GPS Location</b> | F    | ield Station#  |         |  |  |  |
| Description         |                   |           | Description         |      |                |         |  |  |  |