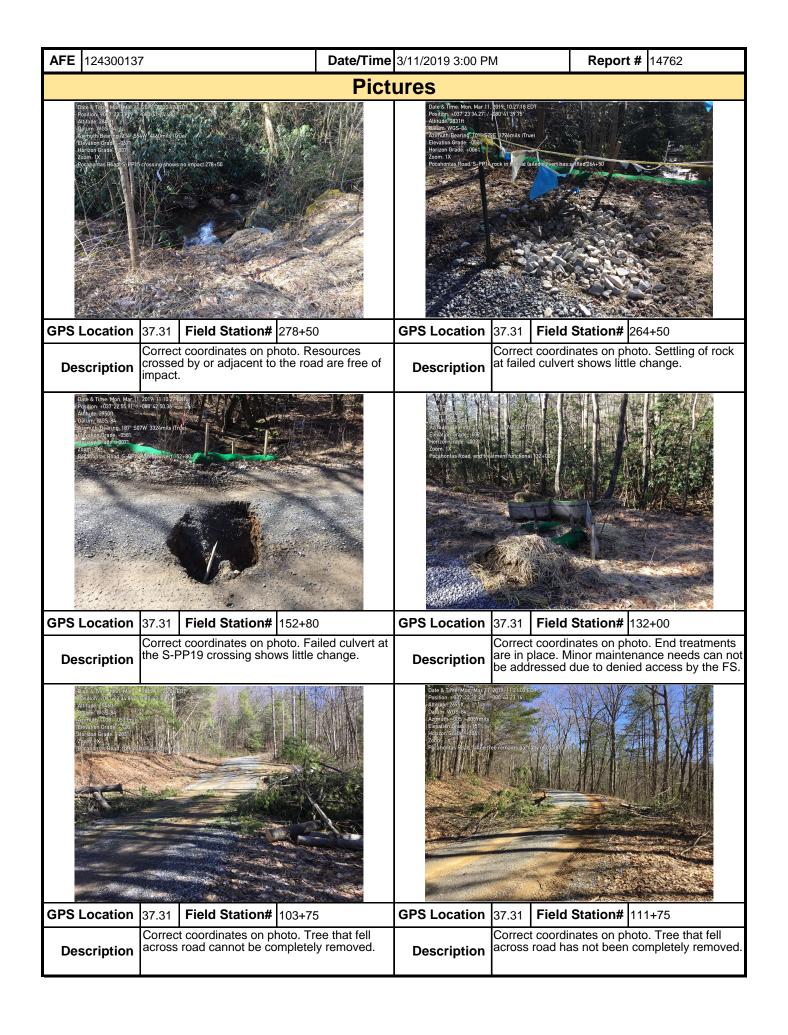

| Mour Mour                                                                                                                                                                                             | ntair<br>Va | lley      |              |                    | Visu            | ual S                         | Site    | Ins     | spect      | tion I   | Repo                   | ort            |              |                  |
|-------------------------------------------------------------------------------------------------------------------------------------------------------------------------------------------------------|-------------|-----------|--------------|--------------------|-----------------|-------------------------------|---------|---------|------------|----------|------------------------|----------------|--------------|------------------|
| Project Nar                                                                                                                                                                                           | ne H-6      | 600 Pipe  | line Sprea   | d G                |                 | Al                            | FE 1:   | 24300   | 137        | S        | pread                  | H-600          | 0 Pipeline S | pread G          |
| Contract                                                                                                                                                                                              | or Pre      | ecision   |              |                    |                 | •                             |         |         |            | Re       | port #                 | 1475           | 58           |                  |
| Inspect                                                                                                                                                                                               | or Tre      | ey Ingrai | m            |                    |                 |                               |         |         |            | Date     | /Time                  | 3/11           | /2019 2:1    | 4 PM             |
| Permit #                                                                                                                                                                                              | TBD         |           |              | Ins                | spection        | Туре                          | VA S    | WPP     |            | Stati    | Station Begin 10490+00 |                |              |                  |
| State                                                                                                                                                                                                 | VA          |           |              | In                 | spection        | Area                          | Full    |         |            | Sta      | Station End 10855+00   |                |              |                  |
| County                                                                                                                                                                                                | Giles       |           |              |                    | Gr              | round                         | Dam     | р       |            |          | Temperature (°F)       |                |              | 56.00            |
| Municipality                                                                                                                                                                                          | N/A         |           |              |                    | We              | leather Sunny Rain Gauge (in) |         |         |            | uge (in) | 0.50                   |                |              |                  |
|                                                                                                                                                                                                       | <u> </u>    |           |              | <u>.          </u> |                 |                               |         |         | Rain A     | Accumu   | lation                 | Time           | e (days)     | 1.00             |
| 1. Are the appr                                                                                                                                                                                       | oved (s     | stampe    | d) E&S PI    | an and             | PCSM PI         | an pre                        | sent o  | on site | э?         |          |                        |                |              | Yes              |
| 2. Are there act                                                                                                                                                                                      |             |           | -            |                    |                 |                               |         |         |            | •        | -                      | ?              |              | No               |
| 3. Is Construction sequence outlined in the construction notes of the E&S plan set or PCSM plan set being followed? (If No, notify MVP Environmental Permitting Coordinator and explain in comments.) |             |           |              |                    |                 |                               |         | Yes     |            |          |                        |                |              |                  |
| 4. E&S BMPs ( is required.)                                                                                                                                                                           | (List BN    | MPs and   | d note if ir | nstalled           | and mair        | ntained                       | as pe   | er the  | plan. I    | correct  | ive acti               | on is          | needed,      | a picture        |
| E                                                                                                                                                                                                     | &S BM       | Ps        |              |                    | pliance<br>evel |                               | Corr    | ectiv   | e Actio    | n        | Cor                    | recti<br>e Fra |              | Date<br>Repaired |
| Erosion Control E                                                                                                                                                                                     | Blanket     |           |              | Accepta            | able            |                               |         |         |            |          |                        |                |              |                  |
| Compost Filter So                                                                                                                                                                                     | ock         |           |              | Accepta            | able            |                               |         |         |            |          |                        |                |              |                  |
| Housekeeping                                                                                                                                                                                          |             |           |              | Accepta            | able            |                               |         |         |            |          |                        |                |              |                  |
| Sensitive Resour                                                                                                                                                                                      | ce Sign     | age       |              | Accepta            | able            |                               |         |         |            |          |                        |                |              |                  |
|                                                                                                                                                                                                       |             |           |              |                    |                 |                               |         |         |            |          |                        |                |              | _                |
|                                                                                                                                                                                                       |             |           |              |                    |                 |                               |         |         |            |          |                        |                |              |                  |
|                                                                                                                                                                                                       |             |           |              |                    |                 |                               |         |         |            |          |                        |                |              |                  |
|                                                                                                                                                                                                       |             |           |              |                    |                 |                               |         |         |            |          |                        |                |              |                  |
| 5. Site Conditi                                                                                                                                                                                       | ons         |           |              |                    |                 |                               |         |         |            |          |                        |                |              |                  |
|                                                                                                                                                                                                       |             | phorac    | (cuch oc.    | odimo:             | ot grovel       | ail Ur                        | OD flee | id ot   | 0 ) 000:   | rring to | watere                 | MOH            | ands as      | 1                |
| Is an unauthoriz<br>beyond defined<br>a photo and imn                                                                                                                                                 | limits o    | of distur | bance res    | sulting f          | rom earth       | n distur                      | bance   | e activ | vity or in | -        |                        |                |              | No               |
| Have inactive di                                                                                                                                                                                      |             | -         |              |                    |                 |                               |         |         |            | quirem   | ents?                  |                |              | Yes              |
| Are slopes 3:1 a                                                                                                                                                                                      | and gre     | ater sta  | abilized wi  | th appro           | opriate Bl      | MPs as                        | s per l | E&S p   | olans?     |          |                        |                |              | Yes              |
| Has a new slip/slide been observed? (If yes, complete Slide Report Form)                                                                                                                              |             |           |              |                    |                 |                               |         |         | No         |          |                        |                |              |                  |

| <b>AFE</b> 124300137                                                                                                                 | Date/Ti             | me 3/11/2019 2:14 PM                  | Report # 147          | ′58 <u> </u>     |
|--------------------------------------------------------------------------------------------------------------------------------------|---------------------|---------------------------------------|-----------------------|------------------|
| <b>6. PCSM BMPs</b> (List BMPs and note if picture is required.)                                                                     | installed and ma    | intained as per the plan. If corre    | ective action is nee  | eded, a          |
| PCSM BMPs                                                                                                                            | Compliance<br>Level | Corrective Action                     | Corrective Time Frame | Date<br>Repaired |
|                                                                                                                                      | LOVOI               |                                       | Time Traine           | Коринси          |
|                                                                                                                                      |                     |                                       |                       |                  |
|                                                                                                                                      |                     |                                       |                       |                  |
|                                                                                                                                      |                     |                                       |                       |                  |
|                                                                                                                                      |                     |                                       |                       |                  |
|                                                                                                                                      |                     |                                       |                       |                  |
|                                                                                                                                      |                     |                                       |                       |                  |
|                                                                                                                                      |                     |                                       |                       |                  |
|                                                                                                                                      |                     |                                       |                       |                  |
| 7. Identify all remedial measures that h                                                                                             | ave been taken s    | I<br>since the previous inspection wa | s conducted.          |                  |
|                                                                                                                                      |                     |                                       |                       |                  |
|                                                                                                                                      |                     |                                       |                       |                  |
|                                                                                                                                      |                     |                                       |                       |                  |
|                                                                                                                                      |                     |                                       |                       |                  |
|                                                                                                                                      |                     |                                       |                       |                  |
| Comments (Reference above questions                                                                                                  |                     | •                                     |                       |                  |
| SWPPP inspection done from 198.7 to 205<br>Checked all ECDs in inspection area observe<br>maintenance areas in area. All AR were che | ed no compliance    | issues. Observed all ECDs function    | nal but observed a fe | ew.              |
| No compliance issues observed for the day.                                                                                           |                     |                                       | •                     |                  |
|                                                                                                                                      |                     |                                       |                       |                  |
|                                                                                                                                      |                     |                                       |                       |                  |
|                                                                                                                                      |                     |                                       |                       |                  |
|                                                                                                                                      |                     |                                       |                       |                  |
|                                                                                                                                      |                     |                                       |                       |                  |
|                                                                                                                                      |                     |                                       |                       |                  |
|                                                                                                                                      |                     |                                       |                       |                  |
|                                                                                                                                      |                     |                                       |                       |                  |
| Note: It is a condition of National Polluta maintenance program be conducted to                                                      | _                   |                                       |                       |                  |
| weekly basis and after each stormwater                                                                                               |                     |                                       |                       |                  |

replacement are needed or have been made for BMPs as a result of the inspection. Failure to conduct the required inspection may result in permit suspension or the imposition of civil penalties. If supplemental monitoring is required

as part of a permit condition this form may be used to meet those monitoring requirements.

| <b>AFE</b> 124300137 | 7                 | Date/Time | e 3/11/2019 2:14 PM Report # 14758 |       |               |  |  |  |  |
|----------------------|-------------------|-----------|------------------------------------|-------|---------------|--|--|--|--|
|                      |                   | Pict      | ures                               |       |               |  |  |  |  |
|                      | Insert image here |           | Insert image here                  |       |               |  |  |  |  |
| GPS Location         | Field Station#    |           | GPS Location                       | Fi    | ield Station# |  |  |  |  |
| Description          |                   |           | Description                        |       |               |  |  |  |  |
|                      | Insert image here |           | Insert image here                  |       |               |  |  |  |  |
| GPS Location         | Field Station#    |           | GPS Location                       | Fi    | ield Station# |  |  |  |  |
| Description          |                   |           | Description                        |       |               |  |  |  |  |
|                      | Insert image here |           |                                    | Inser | rt image here |  |  |  |  |
| GPS Location         | Field Station#    |           | GPS Location                       | Fi    | ield Station# |  |  |  |  |
| Description          |                   |           | Description                        |       |               |  |  |  |  |

| <b>AFE</b> 124300137 | 7                 | Date/Time | e 3/11/2019 2:14 PM Report # 14758 |      |               |  |  |  |  |
|----------------------|-------------------|-----------|------------------------------------|------|---------------|--|--|--|--|
|                      |                   | Pict      | ures                               |      |               |  |  |  |  |
|                      | Insert image here |           | Insert image here                  |      |               |  |  |  |  |
| GPS Location         | Field Station#    |           | GPS Location                       | Fi   | ield Station# |  |  |  |  |
| Description          |                   |           | Description                        |      |               |  |  |  |  |
|                      | Insert image here |           | Insert image here                  |      |               |  |  |  |  |
| GPS Location         | Field Station#    |           | GPS Location                       | F    | ield Station# |  |  |  |  |
| Description          |                   |           | Description                        |      |               |  |  |  |  |
|                      | Insert image here |           |                                    | Inse | rt image here |  |  |  |  |
| GPS Location         | Field Station#    |           | GPS Location                       | Fi   | ield Station# |  |  |  |  |
| Description          |                   |           | Description                        | ·    |               |  |  |  |  |

| Mour Mour                                                                    | Va             | in<br>alley |             |           | Visu            | ıal S                         | Site   | e In   | sp    | ecti    | on l                 | Rep    | ort  |              |       |                 |
|------------------------------------------------------------------------------|----------------|-------------|-------------|-----------|-----------------|-------------------------------|--------|--------|-------|---------|----------------------|--------|------|--------------|-------|-----------------|
| Project Nar                                                                  | ne H           | -600 Pipe   | line Sprea  | d G       |                 | Al                            | FE     | 12430  | 013   | 7       | S                    | pread  | H-6  | 00 Pipelin   | e Sp  | read G          |
| Contract                                                                     | t <b>or</b> Pi | recision    |             |           |                 |                               |        |        |       |         | Re                   | port # | 147  | 762          |       |                 |
| Inspect                                                                      | t <b>or</b> R  | ob Rober    | tson        |           |                 |                               |        |        |       |         | Date                 | /Time  | 3/1  | 1/2019 3     | 3:00  | PM              |
| Permit #                                                                     | TBD            |             |             | In        | spection        | Туре                          | VA :   | SWPP   | )     |         | Stati                | on Be  | gin  | 10458+       | 91    |                 |
| State                                                                        | VA             |             |             | In        | spection        | Area                          | Full   |        |       |         | Station End 10459+03 |        |      | 03           |       |                 |
| County                                                                       | Giles          |             |             |           | Gr              | ound                          | Dan    | пр     |       |         | Temperature (°F)     |        |      | F)           | 54.00 |                 |
| Municipality                                                                 | N/A            |             |             |           | We              | ather                         | Clo    | ıdy    |       |         |                      | Rai    | n G  | auge (ir     | 1)    | 0.60            |
|                                                                              |                |             |             | <u>I</u>  |                 | Rain Accumulation Time (days) |        |        |       |         |                      | s)     | 1.00 |              |       |                 |
| 1. Are the appr                                                              | oved           | (stampe     | d) E&S Pl   | an and    | PCSM PI         | an pre                        | sent   | on si  | te?   |         |                      |        |      |              |       | Yes             |
| 2. Are there act                                                             |                |             |             |           |                 |                               |        |        |       |         |                      |        | ?    |              |       | No              |
| 3. Is Constructi followed? (If                                               | on se          | quence      | outlined in | the co    | nstruction      | notes                         | of th  | ne E&  | S p   | lan set | or PC                | SM pla |      | et being     | 1     | Yes             |
| 4. E&S BMPs (is required.)                                                   |                |             |             |           |                 |                               |        |        |       |         |                      |        | _    | is neede     | ed,   | a picture       |
| E                                                                            | &S BI          | MPs         |             |           | pliance<br>evel |                               | Co     | rrecti | ve .  | Action  |                      |        |      | tive<br>rame |       | Date<br>epaired |
| Compost Filter So                                                            | ock            |             |             | Accepta   | able            |                               |        |        |       |         |                      |        |      |              |       |                 |
| Silt Fence                                                                   |                |             |             | Accepta   | able            |                               |        |        |       |         |                      |        |      |              |       |                 |
| Vegetative Stabil                                                            | ization        | ı (Tempor   | ary)        | Accepta   | able            |                               |        |        |       |         |                      |        |      |              |       |                 |
| Sensitive Resour                                                             | ce Sig         | ınage       |             | Accepta   | able            |                               |        |        |       |         |                      |        |      |              |       |                 |
| Waterbar                                                                     |                |             |             | Accepta   | able            |                               |        |        |       |         |                      |        |      |              |       |                 |
| Waterbar End Tre                                                             | eatmei         | nt          |             | Accepta   | able            |                               |        |        |       |         |                      |        |      |              |       |                 |
|                                                                              |                |             |             |           |                 |                               |        |        |       |         |                      |        |      |              |       |                 |
|                                                                              |                |             |             |           |                 |                               |        |        |       |         |                      |        |      |              |       |                 |
|                                                                              |                |             |             |           |                 |                               |        |        |       |         |                      |        |      |              |       |                 |
| 5. Site Conditi                                                              | ons            |             |             |           |                 |                               |        |        |       |         |                      |        |      |              |       |                 |
| ls an unauthoriz<br>beyond defined<br>a photo and imn                        | limits         | of distur   | bance res   | sulting f | rom earth       | distur                        | band   | e act  | ivity | or ine  | -                    |        |      |              |       | No              |
| Have inactive di                                                             | sturbe         | ed areas    | (stockpile  | es, final | grade) be       | een sta                       | abiliz | ed pe  | r st  | ate rec | Juireme              | ents?  |      |              |       | Yes             |
| Are slopes 3:1 a                                                             | and gr         | eater sta   | abilized wi | th appr   | opriate BN      | MPs as                        | s per  | E&S    | pla   | ns?     |                      |        |      |              |       | N/A             |
| Has a new slip/slide been observed? (If yes, complete Slide Report Form)  No |                |             |             |           |                 |                               |        |        |       |         |                      |        |      |              |       |                 |

| <b>AFE</b> 124300137                                                                                                                                                                                                              | Date/Ti             | me 3/11/2019 3:00 PM                 | Report # 147             | '62              |  |  |  |  |  |
|-----------------------------------------------------------------------------------------------------------------------------------------------------------------------------------------------------------------------------------|---------------------|--------------------------------------|--------------------------|------------------|--|--|--|--|--|
| <b>6. PCSM BMPs</b> (List BMPs and note if inspicture is required.)                                                                                                                                                               | stalled and ma      | intained as per the plan. If corre   | ective action is nee     | eded, a          |  |  |  |  |  |
|                                                                                                                                                                                                                                   | Compliance<br>Level | Corrective Action                    | Corrective<br>Time Frame | Date<br>Repaired |  |  |  |  |  |
|                                                                                                                                                                                                                                   |                     |                                      |                          |                  |  |  |  |  |  |
|                                                                                                                                                                                                                                   |                     |                                      |                          |                  |  |  |  |  |  |
|                                                                                                                                                                                                                                   |                     |                                      |                          |                  |  |  |  |  |  |
|                                                                                                                                                                                                                                   |                     |                                      |                          |                  |  |  |  |  |  |
|                                                                                                                                                                                                                                   |                     |                                      |                          |                  |  |  |  |  |  |
|                                                                                                                                                                                                                                   |                     |                                      |                          |                  |  |  |  |  |  |
|                                                                                                                                                                                                                                   |                     |                                      | +                        |                  |  |  |  |  |  |
|                                                                                                                                                                                                                                   |                     |                                      |                          |                  |  |  |  |  |  |
|                                                                                                                                                                                                                                   |                     |                                      |                          |                  |  |  |  |  |  |
| 7. Identify all remedial measures that hav                                                                                                                                                                                        | e been taken s      | since the previous inspection wa     | s conducted.             |                  |  |  |  |  |  |
|                                                                                                                                                                                                                                   |                     |                                      |                          |                  |  |  |  |  |  |
|                                                                                                                                                                                                                                   |                     |                                      |                          |                  |  |  |  |  |  |
|                                                                                                                                                                                                                                   |                     |                                      |                          |                  |  |  |  |  |  |
|                                                                                                                                                                                                                                   |                     |                                      |                          |                  |  |  |  |  |  |
| Comments (Reference above questions a                                                                                                                                                                                             | s annronriate       | ١                                    |                          |                  |  |  |  |  |  |
| Conducted a routine VADEQ SWPPP inspection                                                                                                                                                                                        | on for Pocahont     | as Road. Mystery Ridge Road was      | not inspected due to     | danger of        |  |  |  |  |  |
| falling dead trees. The area received approxim sediment has left he approved LOD. ECDs are access by the USFS. Little or no change was of                                                                                         | e in place and fu   | inctional although maintenance can   | not be completed du      | e to denial of   |  |  |  |  |  |
| crossed by or located adjacent to the road sho<br>has occurred. Transcon will document these d                                                                                                                                    | w no evidence o     | of impact. Logging along the road is | ongoing and damag        | ges to ECDs      |  |  |  |  |  |
|                                                                                                                                                                                                                                   | Ü                   | , .                                  |                          |                  |  |  |  |  |  |
|                                                                                                                                                                                                                                   |                     |                                      |                          |                  |  |  |  |  |  |
|                                                                                                                                                                                                                                   |                     |                                      |                          |                  |  |  |  |  |  |
|                                                                                                                                                                                                                                   |                     |                                      |                          |                  |  |  |  |  |  |
|                                                                                                                                                                                                                                   |                     |                                      |                          |                  |  |  |  |  |  |
|                                                                                                                                                                                                                                   |                     |                                      |                          |                  |  |  |  |  |  |
|                                                                                                                                                                                                                                   |                     |                                      |                          |                  |  |  |  |  |  |
|                                                                                                                                                                                                                                   |                     |                                      |                          |                  |  |  |  |  |  |
| Note: It is a condition of National Pollutant Discharge Elimination System and Erosion and Sediment permits that a maintenance program be conducted to provide for the operation and maintenance of all BMPs to be inspected on a |                     |                                      |                          |                  |  |  |  |  |  |

weekly basis and after each stormwater event. Please list in the space provided comments to note if repairs or replacement are needed or have been made for BMPs as a result of the inspection. Failure to conduct the required inspection may result in permit suspension or the imposition of civil penalties. If supplemental monitoring is required