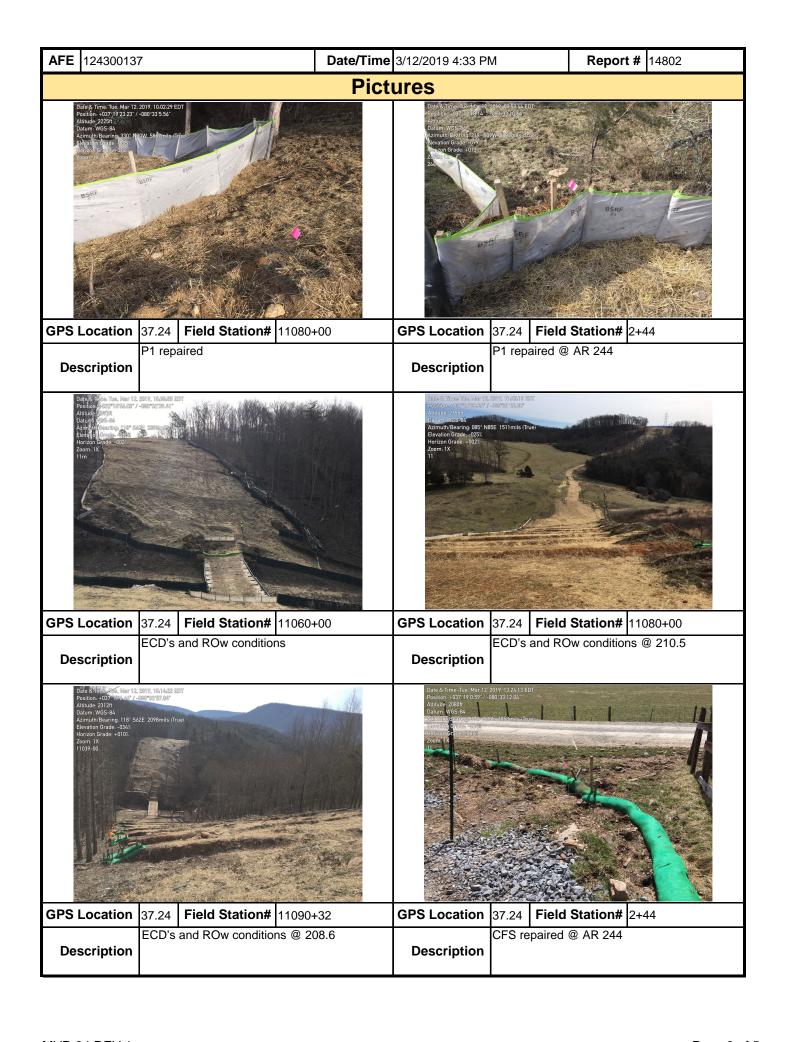

| <b>AFE</b> 124300137                                                                                                                                                                                                                                                                                                                  | 24300137                                                                                     |                                               |                       |                  |  |  |  |  |  |  |  |
|---------------------------------------------------------------------------------------------------------------------------------------------------------------------------------------------------------------------------------------------------------------------------------------------------------------------------------------|----------------------------------------------------------------------------------------------|-----------------------------------------------|-----------------------|------------------|--|--|--|--|--|--|--|
|                                                                                                                                                                                                                                                                                                                                       | BMPs and note if installed and maintained as per the plan. If corrective action is needed, a |                                               |                       |                  |  |  |  |  |  |  |  |
| picture is required.)  Compliance  Corrective Action  Corrective Action                                                                                                                                                                                                                                                               |                                                                                              |                                               |                       |                  |  |  |  |  |  |  |  |
|                                                                                                                                                                                                                                                                                                                                       | Compliance<br>Level                                                                          | Corrective Action                             | Corrective Time Frame | Date<br>Repaired |  |  |  |  |  |  |  |
|                                                                                                                                                                                                                                                                                                                                       |                                                                                              |                                               |                       |                  |  |  |  |  |  |  |  |
|                                                                                                                                                                                                                                                                                                                                       |                                                                                              |                                               |                       |                  |  |  |  |  |  |  |  |
|                                                                                                                                                                                                                                                                                                                                       |                                                                                              |                                               |                       |                  |  |  |  |  |  |  |  |
|                                                                                                                                                                                                                                                                                                                                       | <del>                                     </del>                                             |                                               | _                     |                  |  |  |  |  |  |  |  |
|                                                                                                                                                                                                                                                                                                                                       |                                                                                              |                                               |                       |                  |  |  |  |  |  |  |  |
|                                                                                                                                                                                                                                                                                                                                       |                                                                                              |                                               |                       |                  |  |  |  |  |  |  |  |
|                                                                                                                                                                                                                                                                                                                                       |                                                                                              |                                               |                       |                  |  |  |  |  |  |  |  |
|                                                                                                                                                                                                                                                                                                                                       |                                                                                              |                                               |                       |                  |  |  |  |  |  |  |  |
|                                                                                                                                                                                                                                                                                                                                       |                                                                                              |                                               |                       |                  |  |  |  |  |  |  |  |
|                                                                                                                                                                                                                                                                                                                                       |                                                                                              |                                               |                       |                  |  |  |  |  |  |  |  |
|                                                                                                                                                                                                                                                                                                                                       |                                                                                              |                                               |                       |                  |  |  |  |  |  |  |  |
| 7. Identify all remedial measures that h                                                                                                                                                                                                                                                                                              | sove been taken s                                                                            | since the provious inspection u               | was conducted         |                  |  |  |  |  |  |  |  |
| 7. Identity all remedial measures mach                                                                                                                                                                                                                                                                                                | ave been taken o                                                                             | Sifice the previous mapochon in               | /85 COTTOUCTED.       |                  |  |  |  |  |  |  |  |
|                                                                                                                                                                                                                                                                                                                                       |                                                                                              |                                               |                       |                  |  |  |  |  |  |  |  |
| Comments (Reference above questions                                                                                                                                                                                                                                                                                                   | s as appropriate.)                                                                           | )                                             |                       |                  |  |  |  |  |  |  |  |
| SWPPP inspection: Sta#11254+88 to 1116 Row is drying and in stable condition. Water bars are in stable condition. Sta# 11172+70- End treatment is under cut Sta# 11172+70- Two CFS check downs are CFS perimeter controls are in good conditio P1 silt fence perimeter controls are in good CWD pipe & plunge pool are in good condit | a, all other end treati<br>e under cut below slon.<br>condition.Slope dra                    | ments are in acceptable conditior lope drain. | 1.                    |                  |  |  |  |  |  |  |  |
|                                                                                                                                                                                                                                                                                                                                       |                                                                                              |                                               |                       |                  |  |  |  |  |  |  |  |
|                                                                                                                                                                                                                                                                                                                                       |                                                                                              |                                               |                       |                  |  |  |  |  |  |  |  |
|                                                                                                                                                                                                                                                                                                                                       | <b>`</b>                                                                                     |                                               |                       |                  |  |  |  |  |  |  |  |

weekly basis and after each stormwater event. Please list in the space provided comments to note if repairs or replacement are needed or have been made for BMPs as a result of the inspection. Failure to conduct the required inspection may result in permit suspension or the imposition of civil penalties. If supplemental monitoring is required

as part of a permit condition this form may be used to meet those monitoring requirements.

| AFE                                                                                                                                                                                                                                                                                                                                                                                                                                                                                                                                                                                                                                                                                                                                                                                                                                                                                                                                                                                                                                                                                                                                                                                                                                                                                                                                                                                                                                                                                                                                                                                                                                                                                                                                                                                                                                                                                                                                                                                                                                                                                                                            | 12430013                                                                                                                                                                                                                                                                                                                                                                                                                                                                                                                                                                                                                                                                                                                                                                                                                                                                                                                                                                                                                                                                                                                                                                                                                                                                                                                                                                                                                                                                                                                                                                                                                                                                                                                                                                                                                                                                                                                                                                                                                                                                                                                       | 7                                        |                                | Date/Tim              | <b>e</b> 3/12/2 | 2019 7:22 Al                                                                                                                                                                                                  | M                                                                                                                                                                                                                                                                                                                                                                                                                                                                                                                                                                                                                                                                                                                                                                                                                                                                                                                                                                                                                                                                                                                                                                                                                                                                                                                                                                                                                                                                                                                                                                                                                                                                                                                                                                                                                                                                                                                                                                                                                                                                                                                              |                                                                                                                                                                                                                                                                                                                                                                                                                                                                                                                                                                                                                                                                                                                                                                                                                                                                                                                                                                                                                                                                                                                                                                                                                                                                                                                                                                                                                                                                                                                                                                                                                                                                                                                                                                                                                                                                                                                                                                                                                                                                                                                                | Report                  | #     | 14778            |
|--------------------------------------------------------------------------------------------------------------------------------------------------------------------------------------------------------------------------------------------------------------------------------------------------------------------------------------------------------------------------------------------------------------------------------------------------------------------------------------------------------------------------------------------------------------------------------------------------------------------------------------------------------------------------------------------------------------------------------------------------------------------------------------------------------------------------------------------------------------------------------------------------------------------------------------------------------------------------------------------------------------------------------------------------------------------------------------------------------------------------------------------------------------------------------------------------------------------------------------------------------------------------------------------------------------------------------------------------------------------------------------------------------------------------------------------------------------------------------------------------------------------------------------------------------------------------------------------------------------------------------------------------------------------------------------------------------------------------------------------------------------------------------------------------------------------------------------------------------------------------------------------------------------------------------------------------------------------------------------------------------------------------------------------------------------------------------------------------------------------------------|--------------------------------------------------------------------------------------------------------------------------------------------------------------------------------------------------------------------------------------------------------------------------------------------------------------------------------------------------------------------------------------------------------------------------------------------------------------------------------------------------------------------------------------------------------------------------------------------------------------------------------------------------------------------------------------------------------------------------------------------------------------------------------------------------------------------------------------------------------------------------------------------------------------------------------------------------------------------------------------------------------------------------------------------------------------------------------------------------------------------------------------------------------------------------------------------------------------------------------------------------------------------------------------------------------------------------------------------------------------------------------------------------------------------------------------------------------------------------------------------------------------------------------------------------------------------------------------------------------------------------------------------------------------------------------------------------------------------------------------------------------------------------------------------------------------------------------------------------------------------------------------------------------------------------------------------------------------------------------------------------------------------------------------------------------------------------------------------------------------------------------|------------------------------------------|--------------------------------|-----------------------|-----------------|---------------------------------------------------------------------------------------------------------------------------------------------------------------------------------------------------------------|--------------------------------------------------------------------------------------------------------------------------------------------------------------------------------------------------------------------------------------------------------------------------------------------------------------------------------------------------------------------------------------------------------------------------------------------------------------------------------------------------------------------------------------------------------------------------------------------------------------------------------------------------------------------------------------------------------------------------------------------------------------------------------------------------------------------------------------------------------------------------------------------------------------------------------------------------------------------------------------------------------------------------------------------------------------------------------------------------------------------------------------------------------------------------------------------------------------------------------------------------------------------------------------------------------------------------------------------------------------------------------------------------------------------------------------------------------------------------------------------------------------------------------------------------------------------------------------------------------------------------------------------------------------------------------------------------------------------------------------------------------------------------------------------------------------------------------------------------------------------------------------------------------------------------------------------------------------------------------------------------------------------------------------------------------------------------------------------------------------------------------|--------------------------------------------------------------------------------------------------------------------------------------------------------------------------------------------------------------------------------------------------------------------------------------------------------------------------------------------------------------------------------------------------------------------------------------------------------------------------------------------------------------------------------------------------------------------------------------------------------------------------------------------------------------------------------------------------------------------------------------------------------------------------------------------------------------------------------------------------------------------------------------------------------------------------------------------------------------------------------------------------------------------------------------------------------------------------------------------------------------------------------------------------------------------------------------------------------------------------------------------------------------------------------------------------------------------------------------------------------------------------------------------------------------------------------------------------------------------------------------------------------------------------------------------------------------------------------------------------------------------------------------------------------------------------------------------------------------------------------------------------------------------------------------------------------------------------------------------------------------------------------------------------------------------------------------------------------------------------------------------------------------------------------------------------------------------------------------------------------------------------------|-------------------------|-------|------------------|
|                                                                                                                                                                                                                                                                                                                                                                                                                                                                                                                                                                                                                                                                                                                                                                                                                                                                                                                                                                                                                                                                                                                                                                                                                                                                                                                                                                                                                                                                                                                                                                                                                                                                                                                                                                                                                                                                                                                                                                                                                                                                                                                                |                                                                                                                                                                                                                                                                                                                                                                                                                                                                                                                                                                                                                                                                                                                                                                                                                                                                                                                                                                                                                                                                                                                                                                                                                                                                                                                                                                                                                                                                                                                                                                                                                                                                                                                                                                                                                                                                                                                                                                                                                                                                                                                                |                                          |                                | Pic                   | ture            | S                                                                                                                                                                                                             |                                                                                                                                                                                                                                                                                                                                                                                                                                                                                                                                                                                                                                                                                                                                                                                                                                                                                                                                                                                                                                                                                                                                                                                                                                                                                                                                                                                                                                                                                                                                                                                                                                                                                                                                                                                                                                                                                                                                                                                                                                                                                                                                |                                                                                                                                                                                                                                                                                                                                                                                                                                                                                                                                                                                                                                                                                                                                                                                                                                                                                                                                                                                                                                                                                                                                                                                                                                                                                                                                                                                                                                                                                                                                                                                                                                                                                                                                                                                                                                                                                                                                                                                                                                                                                                                                |                         |       |                  |
|                                                                                                                                                                                                                                                                                                                                                                                                                                                                                                                                                                                                                                                                                                                                                                                                                                                                                                                                                                                                                                                                                                                                                                                                                                                                                                                                                                                                                                                                                                                                                                                                                                                                                                                                                                                                                                                                                                                                                                                                                                                                                                                                | John - 1988-800209<br>Nuder 202911<br>John WGS 94<br>Trimulb Bearing 305 NE<br>evision Angle - 1962<br>Sizzon Angle - 190 7<br>John - X<br>Jan - 1206 - 190 9 1 1 2 1 0 + 0                                                                                                                                                                                                                                                                                                                                                                                                                                                                                                                                                                                                                                                                                                                                                                                                                                                                                                                                                                                                                                                                                                                                                                                                                                                                                                                                                                                                                                                                                                                                                                                                                                                                                                                                                                                                                                                                                                                                                    | BBBBBBBBBBBBBBBBBBBBBBBBBBBBBBBBBBBBBB   | ortinis are in good condition. |                       |                 | Position + 037 30x08   Altuwe 1985   Datum 1/05-84   Asimuh 1/65-84   Asimuh 1/65-84   Asimuh 1/65-84   Horzon Angle - 123   Horzon Angle - 120   Zoom 1X   Star 1/20x 4/0   Triple 5 of                      | (2019-11-28) (* 25-6) (* 25-6) (* 25-6) (* 25-6) (* 25-6) (* 25-6) (* 25-6) (* 25-6) (* 25-6) (* 25-6) (* 25-6) (* 25-6) (* 25-6) (* 25-6) (* 25-6) (* 25-6) (* 25-6) (* 25-6) (* 25-6) (* 25-6) (* 25-6) (* 25-6) (* 25-6) (* 25-6) (* 25-6) (* 25-6) (* 25-6) (* 25-6) (* 25-6) (* 25-6) (* 25-6) (* 25-6) (* 25-6) (* 25-6) (* 25-6) (* 25-6) (* 25-6) (* 25-6) (* 25-6) (* 25-6) (* 25-6) (* 25-6) (* 25-6) (* 25-6) (* 25-6) (* 25-6) (* 25-6) (* 25-6) (* 25-6) (* 25-6) (* 25-6) (* 25-6) (* 25-6) (* 25-6) (* 25-6) (* 25-6) (* 25-6) (* 25-6) (* 25-6) (* 25-6) (* 25-6) (* 25-6) (* 25-6) (* 25-6) (* 25-6) (* 25-6) (* 25-6) (* 25-6) (* 25-6) (* 25-6) (* 25-6) (* 25-6) (* 25-6) (* 25-6) (* 25-6) (* 25-6) (* 25-6) (* 25-6) (* 25-6) (* 25-6) (* 25-6) (* 25-6) (* 25-6) (* 25-6) (* 25-6) (* 25-6) (* 25-6) (* 25-6) (* 25-6) (* 25-6) (* 25-6) (* 25-6) (* 25-6) (* 25-6) (* 25-6) (* 25-6) (* 25-6) (* 25-6) (* 25-6) (* 25-6) (* 25-6) (* 25-6) (* 25-6) (* 25-6) (* 25-6) (* 25-6) (* 25-6) (* 25-6) (* 25-6) (* 25-6) (* 25-6) (* 25-6) (* 25-6) (* 25-6) (* 25-6) (* 25-6) (* 25-6) (* 25-6) (* 25-6) (* 25-6) (* 25-6) (* 25-6) (* 25-6) (* 25-6) (* 25-6) (* 25-6) (* 25-6) (* 25-6) (* 25-6) (* 25-6) (* 25-6) (* 25-6) (* 25-6) (* 25-6) (* 25-6) (* 25-6) (* 25-6) (* 25-6) (* 25-6) (* 25-6) (* 25-6) (* 25-6) (* 25-6) (* 25-6) (* 25-6) (* 25-6) (* 25-6) (* 25-6) (* 25-6) (* 25-6) (* 25-6) (* 25-6) (* 25-6) (* 25-6) (* 25-6) (* 25-6) (* 25-6) (* 25-6) (* 25-6) (* 25-6) (* 25-6) (* 25-6) (* 25-6) (* 25-6) (* 25-6) (* 25-6) (* 25-6) (* 25-6) (* 25-6) (* 25-6) (* 25-6) (* 25-6) (* 25-6) (* 25-6) (* 25-6) (* 25-6) (* 25-6) (* 25-6) (* 25-6) (* 25-6) (* 25-6) (* 25-6) (* 25-6) (* 25-6) (* 25-6) (* 25-6) (* 25-6) (* 25-6) (* 25-6) (* 25-6) (* 25-6) (* 25-6) (* 25-6) (* 25-6) (* 25-6) (* 25-6) (* 25-6) (* 25-6) (* 25-6) (* 25-6) (* 25-6) (* 25-6) (* 25-6) (* 25-6) (* 25-6) (* 25-6) (* 25-6) (* 25-6) (* 25-6) (* 25-6) (* 25-6) (* 25-6) (* 25-6) (* 25-6) (* 25-6) (* 25-6) (* 25-6) (* 25-6) (* 25-6) (* 25-6) (* 25-6) (* 25-6) (* 25-6) (* 25-6) (* 25-6) (* 25-6) | is in good condition                                                                                                                                                                                                                                                                                                                                                                                                                                                                                                                                                                                                                                                                                                                                                                                                                                                                                                                                                                                                                                                                                                                                                                                                                                                                                                                                                                                                                                                                                                                                                                                                                                                                                                                                                                                                                                                                                                                                                                                                                                                                                                           | n along with peripater. | 2     |                  |
| GPS L                                                                                                                                                                                                                                                                                                                                                                                                                                                                                                                                                                                                                                                                                                                                                                                                                                                                                                                                                                                                                                                                                                                                                                                                                                                                                                                                                                                                                                                                                                                                                                                                                                                                                                                                                                                                                                                                                                                                                                                                                                                                                                                          | _ocation                                                                                                                                                                                                                                                                                                                                                                                                                                                                                                                                                                                                                                                                                                                                                                                                                                                                                                                                                                                                                                                                                                                                                                                                                                                                                                                                                                                                                                                                                                                                                                                                                                                                                                                                                                                                                                                                                                                                                                                                                                                                                                                       |                                          | Field Station#                 |                       |                 | Location                                                                                                                                                                                                      |                                                                                                                                                                                                                                                                                                                                                                                                                                                                                                                                                                                                                                                                                                                                                                                                                                                                                                                                                                                                                                                                                                                                                                                                                                                                                                                                                                                                                                                                                                                                                                                                                                                                                                                                                                                                                                                                                                                                                                                                                                                                                                                                |                                                                                                                                                                                                                                                                                                                                                                                                                                                                                                                                                                                                                                                                                                                                                                                                                                                                                                                                                                                                                                                                                                                                                                                                                                                                                                                                                                                                                                                                                                                                                                                                                                                                                                                                                                                                                                                                                                                                                                                                                                                                                                                                | Station#                |       |                  |
| Des                                                                                                                                                                                                                                                                                                                                                                                                                                                                                                                                                                                                                                                                                                                                                                                                                                                                                                                                                                                                                                                                                                                                                                                                                                                                                                                                                                                                                                                                                                                                                                                                                                                                                                                                                                                                                                                                                                                                                                                                                                                                                                                            | cription                                                                                                                                                                                                                                                                                                                                                                                                                                                                                                                                                                                                                                                                                                                                                                                                                                                                                                                                                                                                                                                                                                                                                                                                                                                                                                                                                                                                                                                                                                                                                                                                                                                                                                                                                                                                                                                                                                                                                                                                                                                                                                                       | CFS p                                    | erimeter controls a            | re in good condition. |                 | escription                                                                                                                                                                                                    | Triple s                                                                                                                                                                                                                                                                                                                                                                                                                                                                                                                                                                                                                                                                                                                                                                                                                                                                                                                                                                                                                                                                                                                                                                                                                                                                                                                                                                                                                                                                                                                                                                                                                                                                                                                                                                                                                                                                                                                                                                                                                                                                                                                       | stack en<br>ood cond                                                                                                                                                                                                                                                                                                                                                                                                                                                                                                                                                                                                                                                                                                                                                                                                                                                                                                                                                                                                                                                                                                                                                                                                                                                                                                                                                                                                                                                                                                                                                                                                                                                                                                                                                                                                                                                                                                                                                                                                                                                                                                           | d treatment<br>lition.  | . & p | erimeter control |
| Selection of the control of the cont | Jupit Jupit Bandan Landing Lan | Document                                 | rols are in grod condition     |                       |                 | Gate A. Time ting Man 10. Costfine 2009 2006667 1 Costfine 2009 2006667 1 Costfine 2009 2007 2007 2007 2007 2007 2007 2007                                                                                    | oalusiion oz                                                                                                                                                                                                                                                                                                                                                                                                                                                                                                                                                                                                                                                                                                                                                                                                                                                                                                                                                                                                                                                                                                                                                                                                                                                                                                                                                                                                                                                                                                                                                                                                                                                                                                                                                                                                                                                                                                                                                                                                                                                                                                                   | Name of the last o | Corners of tirring      |       |                  |
| GPS L                                                                                                                                                                                                                                                                                                                                                                                                                                                                                                                                                                                                                                                                                                                                                                                                                                                                                                                                                                                                                                                                                                                                                                                                                                                                                                                                                                                                                                                                                                                                                                                                                                                                                                                                                                                                                                                                                                                                                                                                                                                                                                                          | ocation                                                                                                                                                                                                                                                                                                                                                                                                                                                                                                                                                                                                                                                                                                                                                                                                                                                                                                                                                                                                                                                                                                                                                                                                                                                                                                                                                                                                                                                                                                                                                                                                                                                                                                                                                                                                                                                                                                                                                                                                                                                                                                                        |                                          | Field Station#                 |                       | GPS             | Location                                                                                                                                                                                                      |                                                                                                                                                                                                                                                                                                                                                                                                                                                                                                                                                                                                                                                                                                                                                                                                                                                                                                                                                                                                                                                                                                                                                                                                                                                                                                                                                                                                                                                                                                                                                                                                                                                                                                                                                                                                                                                                                                                                                                                                                                                                                                                                |                                                                                                                                                                                                                                                                                                                                                                                                                                                                                                                                                                                                                                                                                                                                                                                                                                                                                                                                                                                                                                                                                                                                                                                                                                                                                                                                                                                                                                                                                                                                                                                                                                                                                                                                                                                                                                                                                                                                                                                                                                                                                                                                | Station#                |       |                  |
| Des                                                                                                                                                                                                                                                                                                                                                                                                                                                                                                                                                                                                                                                                                                                                                                                                                                                                                                                                                                                                                                                                                                                                                                                                                                                                                                                                                                                                                                                                                                                                                                                                                                                                                                                                                                                                                                                                                                                                                                                                                                                                                                                            | scription                                                                                                                                                                                                                                                                                                                                                                                                                                                                                                                                                                                                                                                                                                                                                                                                                                                                                                                                                                                                                                                                                                                                                                                                                                                                                                                                                                                                                                                                                                                                                                                                                                                                                                                                                                                                                                                                                                                                                                                                                                                                                                                      | SSF & conditi                            | CFS perimeter cor<br>on.       | ntrols are in good    | De              | escription                                                                                                                                                                                                    | New st<br>corners                                                                                                                                                                                                                                                                                                                                                                                                                                                                                                                                                                                                                                                                                                                                                                                                                                                                                                                                                                                                                                                                                                                                                                                                                                                                                                                                                                                                                                                                                                                                                                                                                                                                                                                                                                                                                                                                                                                                                                                                                                                                                                              | raw bales<br>of mat                                                                                                                                                                                                                                                                                                                                                                                                                                                                                                                                                                                                                                                                                                                                                                                                                                                                                                                                                                                                                                                                                                                                                                                                                                                                                                                                                                                                                                                                                                                                                                                                                                                                                                                                                                                                                                                                                                                                                                                                                                                                                                            | es have bee<br>bridge.  | en p  | laced at all for |
|                                                                                                                                                                                                                                                                                                                                                                                                                                                                                                                                                                                                                                                                                                                                                                                                                                                                                                                                                                                                                                                                                                                                                                                                                                                                                                                                                                                                                                                                                                                                                                                                                                                                                                                                                                                                                                                                                                                                                                                                                                                                                                                                | to se blace to the second of t | en e | teans for one remarks          |                       |                 | Opic & Time Tue, Mar 12,<br>Position - 022 2019/147 (-<br>Auturde - 1889)<br>Datum Wossia.<br>Armutin Bearing Wossia.<br>Elivarian Angle - 124<br>Hosico Angle - 209<br>Appr - 24<br>Spanish 72 70 Giological | 9W-4423mils Lis                                                                                                                                                                                                                                                                                                                                                                                                                                                                                                                                                                                                                                                                                                                                                                                                                                                                                                                                                                                                                                                                                                                                                                                                                                                                                                                                                                                                                                                                                                                                                                                                                                                                                                                                                                                                                                                                                                                                                                                                                                                                                                                | s end treat ments                                                                                                                                                                                                                                                                                                                                                                                                                                                                                                                                                                                                                                                                                                                                                                                                                                                                                                                                                                                                                                                                                                                                                                                                                                                                                                                                                                                                                                                                                                                                                                                                                                                                                                                                                                                                                                                                                                                                                                                                                                                                                                              | under sut               |       |                  |
| GPS L                                                                                                                                                                                                                                                                                                                                                                                                                                                                                                                                                                                                                                                                                                                                                                                                                                                                                                                                                                                                                                                                                                                                                                                                                                                                                                                                                                                                                                                                                                                                                                                                                                                                                                                                                                                                                                                                                                                                                                                                                                                                                                                          | _ocation                                                                                                                                                                                                                                                                                                                                                                                                                                                                                                                                                                                                                                                                                                                                                                                                                                                                                                                                                                                                                                                                                                                                                                                                                                                                                                                                                                                                                                                                                                                                                                                                                                                                                                                                                                                                                                                                                                                                                                                                                                                                                                                       | 37.31                                    | Field Station#                 | 11184+00              | GPS             | Location                                                                                                                                                                                                      | 37.31                                                                                                                                                                                                                                                                                                                                                                                                                                                                                                                                                                                                                                                                                                                                                                                                                                                                                                                                                                                                                                                                                                                                                                                                                                                                                                                                                                                                                                                                                                                                                                                                                                                                                                                                                                                                                                                                                                                                                                                                                                                                                                                          | Field                                                                                                                                                                                                                                                                                                                                                                                                                                                                                                                                                                                                                                                                                                                                                                                                                                                                                                                                                                                                                                                                                                                                                                                                                                                                                                                                                                                                                                                                                                                                                                                                                                                                                                                                                                                                                                                                                                                                                                                                                                                                                                                          | Station#                | 111   | 72+70            |
| Des                                                                                                                                                                                                                                                                                                                                                                                                                                                                                                                                                                                                                                                                                                                                                                                                                                                                                                                                                                                                                                                                                                                                                                                                                                                                                                                                                                                                                                                                                                                                                                                                                                                                                                                                                                                                                                                                                                                                                                                                                                                                                                                            | scription                                                                                                                                                                                                                                                                                                                                                                                                                                                                                                                                                                                                                                                                                                                                                                                                                                                                                                                                                                                                                                                                                                                                                                                                                                                                                                                                                                                                                                                                                                                                                                                                                                                                                                                                                                                                                                                                                                                                                                                                                                                                                                                      | CWD p<br>sedime                          | blunge pool rock is<br>ent.    | clean and free of     | De              | escription                                                                                                                                                                                                    | Slope of                                                                                                                                                                                                                                                                                                                                                                                                                                                                                                                                                                                                                                                                                                                                                                                                                                                                                                                                                                                                                                                                                                                                                                                                                                                                                                                                                                                                                                                                                                                                                                                                                                                                                                                                                                                                                                                                                                                                                                                                                                                                                                                       | drain che<br>der cut.                                                                                                                                                                                                                                                                                                                                                                                                                                                                                                                                                                                                                                                                                                                                                                                                                                                                                                                                                                                                                                                                                                                                                                                                                                                                                                                                                                                                                                                                                                                                                                                                                                                                                                                                                                                                                                                                                                                                                                                                                                                                                                          | eck downs               | and   | end treatment    |

| <b>AFE</b> 124300137 | 7                 | <b>#</b> 14778 |                     |      |                |  |  |  |  |  |  |
|----------------------|-------------------|----------------|---------------------|------|----------------|--|--|--|--|--|--|
|                      |                   | Pict           | ures                |      |                |  |  |  |  |  |  |
|                      | Insert image here |                | Insert image here   |      |                |  |  |  |  |  |  |
| GPS Location         | Field Station#    |                | GPS Location        | F    | ield Station#  |  |  |  |  |  |  |
| Description          |                   |                | Description         |      |                |  |  |  |  |  |  |
|                      | Insert image here |                | Insert image here   |      |                |  |  |  |  |  |  |
| GPS Location         | Field Station#    |                | GPS Location        | F    | ield Station#  |  |  |  |  |  |  |
| Description          |                   |                | Description         |      |                |  |  |  |  |  |  |
|                      | Insert image here |                |                     | Inse | ert image here |  |  |  |  |  |  |
| GPS Location         | Field Station#    |                | <b>GPS Location</b> | F    | ield Station#  |  |  |  |  |  |  |
| Description          |                   |                | Description         |      |                |  |  |  |  |  |  |

| <b>AFE</b> 124300137 | 7                 | Date/Time | 3/12/2019 7:22 AN | # 14778     |             |  |  |  |  |  |  |
|----------------------|-------------------|-----------|-------------------|-------------|-------------|--|--|--|--|--|--|
|                      |                   | Pict      | ures              |             |             |  |  |  |  |  |  |
|                      | Insert image here |           | Insert image here |             |             |  |  |  |  |  |  |
| GPS Location         | Field Station#    |           | GPS Location      | Fie         | Id Station# |  |  |  |  |  |  |
| Description          |                   |           | Description       | Description |             |  |  |  |  |  |  |
|                      | Insert image here |           | Insert image here |             |             |  |  |  |  |  |  |
| GPS Location         | Field Station#    |           | GPS Location      | Fie         | ld Station# |  |  |  |  |  |  |
| Description          |                   |           | Description       |             |             |  |  |  |  |  |  |
|                      | Insert image here |           |                   | Insert      | image here  |  |  |  |  |  |  |
| GPS Location         | Field Station#    |           | GPS Location      | Fie         | ld Station# |  |  |  |  |  |  |
| Description          |                   |           | Description       |             |             |  |  |  |  |  |  |

| Mountain Valley Visual Site Inspection Report |                 |                |                                                            |                         |                   |         |             |           |                                 |                         |          |                 |  |
|-----------------------------------------------|-----------------|----------------|------------------------------------------------------------|-------------------------|-------------------|---------|-------------|-----------|---------------------------------|-------------------------|----------|-----------------|--|
| Project Nar                                   | <b>ne</b> H-600 | Pipeline Sprea | ad G                                                       | Α                       | FE 1              | 24300   | 137         | Spi       | Spread H-600 Pipeline           |                         |          | oread G         |  |
| Contract                                      | or Precis       | on             |                                                            |                         | •                 |         |             | Repo      |                                 |                         |          |                 |  |
| Inspect                                       | or Jared        | Saunders       |                                                            |                         |                   |         |             |           | <b>Date/Time</b> 3/12/2019 2:29 |                         |          |                 |  |
| Permit #                                      | TBD             |                | Inspection                                                 | Inspection Type VA SWPP |                   |         |             | Station   | +88                             |                         |          |                 |  |
| State                                         | VA              |                | Inspection                                                 | Area                    | Parti             | al      |             | Stati     | ion E                           | nd 11524-               | +16      |                 |  |
| County                                        | Giles           |                | Gi                                                         | round                   | Wet               |         |             | -         | Temp                            | erature (               | F)       | 50.00           |  |
| Municipality                                  | cipality N/A    |                |                                                            | eather                  | Suni              | าy      |             |           | Rair                            | Gauge (i                | in)      | 0.00            |  |
|                                               |                 |                |                                                            |                         | •                 |         | Rain Ad     | cumula    | ation                           | Time (day               | /s)      | 1.00            |  |
| 1. Are the appre                              | oved (star      | nped) E&S P    | lan and PCSM P                                             | lan pre                 | sent              | on site | ∍?          |           |                                 |                         |          | Yes             |  |
|                                               |                 |                | e of the limits of o                                       |                         |                   |         |             |           |                                 | >                       |          | No              |  |
| , , ,                                         |                 |                | al Permitting Coon  n the construction                     |                         |                   |         |             |           |                                 | n set hein              | <b>n</b> |                 |  |
|                                               | •               |                | nmental Permittin                                          |                         |                   |         | •           |           | •                               |                         | 9        | Yes             |  |
| 4. E&S BMPs ( is required.)                   | (List BMPs      | and note if i  | nstalled and mair                                          | ntained                 | l as p            | er the  | plan. If o  | correctiv | e acti                          | on is need              | led,     | a picture       |  |
| E                                             | &S BMPs         |                | Compliance<br>Level                                        |                         | Corrective Action |         |             |           |                                 | orrective<br>ne Frame F |          | Date<br>epaired |  |
| Compost Filter So                             | ock             |                | Acceptable                                                 |                         |                   |         |             |           |                                 |                         |          |                 |  |
| Broad-Based Dip                               |                 |                | Acceptable                                                 |                         |                   |         |             |           |                                 |                         |          |                 |  |
| Plunge Pool                                   |                 |                | Acceptable                                                 |                         |                   |         |             |           |                                 |                         |          |                 |  |
| Rock Check Dam                                | 1               |                | Acceptable                                                 |                         |                   |         |             |           |                                 |                         |          |                 |  |
| Rock Filter Outlet                            | t               |                | Acceptable                                                 |                         |                   |         |             |           |                                 |                         |          |                 |  |
| Rock Constructio                              | n Entrance      |                | Acceptable                                                 |                         |                   |         |             |           |                                 |                         |          |                 |  |
| Rock-lined Chan                               | nel             |                | Acceptable                                                 |                         |                   |         |             |           |                                 |                         |          |                 |  |
| Silt Fence                                    |                 |                | Acceptable                                                 |                         |                   |         |             |           |                                 |                         |          |                 |  |
| Silt Fence (Reinfo                            | orce Filter I   | ence)          | Acceptable                                                 |                         |                   |         |             |           |                                 |                         |          |                 |  |
| 5. Site Conditi                               | ons             |                |                                                            |                         |                   |         |             |           |                                 |                         |          |                 |  |
| beyond defined                                | limits of d     | sturbance re   | sediment, gravel<br>sulting from earth<br>Environmental Pe | n distur                | banc              | e activ | vity or ine | -         |                                 |                         |          | No              |  |
| Have inactive di                              | sturbed a       | eas (stockpil  | es, final grade) b                                         | een sta                 | abilize           | ed per  | state req   | luiremen  | nts?                            |                         |          | Yes             |  |
| Are slopes 3:1 a                              | and greate      | r stabilized w | ith appropriate B                                          | MPs as                  | s per             | E&S p   | olans?      |           |                                 |                         |          | Yes             |  |
| Has a new slip/s                              | slide been      | observed? (    | If yes, complete                                           | Slide R                 | epor              | t Form  | <br>n)      |           |                                 |                         |          | No              |  |

| Date/Tir                                                                               | me 3/12/2019 2:29 PM                                                                                                        | Report # 147                                                                                                                                                                                                                                                                                                                                                                                                                                                                                                                                                                                                                                                                                                                                                                                                                                                                                                                                                                                                                                                                                                                                                                                                                                                                                                                                                                                                                                                                                                                                                                                                                                                                                                                                                                                                                                                                                                                                                                                                                                                                                                                   | <b>'</b> 98                                                                                                                                                                                                                                                                                                                                                                      |
|----------------------------------------------------------------------------------------|-----------------------------------------------------------------------------------------------------------------------------|--------------------------------------------------------------------------------------------------------------------------------------------------------------------------------------------------------------------------------------------------------------------------------------------------------------------------------------------------------------------------------------------------------------------------------------------------------------------------------------------------------------------------------------------------------------------------------------------------------------------------------------------------------------------------------------------------------------------------------------------------------------------------------------------------------------------------------------------------------------------------------------------------------------------------------------------------------------------------------------------------------------------------------------------------------------------------------------------------------------------------------------------------------------------------------------------------------------------------------------------------------------------------------------------------------------------------------------------------------------------------------------------------------------------------------------------------------------------------------------------------------------------------------------------------------------------------------------------------------------------------------------------------------------------------------------------------------------------------------------------------------------------------------------------------------------------------------------------------------------------------------------------------------------------------------------------------------------------------------------------------------------------------------------------------------------------------------------------------------------------------------|----------------------------------------------------------------------------------------------------------------------------------------------------------------------------------------------------------------------------------------------------------------------------------------------------------------------------------------------------------------------------------|
| installed and ma                                                                       | intained as per the plan. If corre                                                                                          | ctive action is nee                                                                                                                                                                                                                                                                                                                                                                                                                                                                                                                                                                                                                                                                                                                                                                                                                                                                                                                                                                                                                                                                                                                                                                                                                                                                                                                                                                                                                                                                                                                                                                                                                                                                                                                                                                                                                                                                                                                                                                                                                                                                                                            | eded, a                                                                                                                                                                                                                                                                                                                                                                          |
| Compliance<br>Level                                                                    | Corrective Action                                                                                                           | Corrective Time Frame                                                                                                                                                                                                                                                                                                                                                                                                                                                                                                                                                                                                                                                                                                                                                                                                                                                                                                                                                                                                                                                                                                                                                                                                                                                                                                                                                                                                                                                                                                                                                                                                                                                                                                                                                                                                                                                                                                                                                                                                                                                                                                          | Date<br>Repaired                                                                                                                                                                                                                                                                                                                                                                 |
|                                                                                        |                                                                                                                             |                                                                                                                                                                                                                                                                                                                                                                                                                                                                                                                                                                                                                                                                                                                                                                                                                                                                                                                                                                                                                                                                                                                                                                                                                                                                                                                                                                                                                                                                                                                                                                                                                                                                                                                                                                                                                                                                                                                                                                                                                                                                                                                                |                                                                                                                                                                                                                                                                                                                                                                                  |
|                                                                                        |                                                                                                                             |                                                                                                                                                                                                                                                                                                                                                                                                                                                                                                                                                                                                                                                                                                                                                                                                                                                                                                                                                                                                                                                                                                                                                                                                                                                                                                                                                                                                                                                                                                                                                                                                                                                                                                                                                                                                                                                                                                                                                                                                                                                                                                                                |                                                                                                                                                                                                                                                                                                                                                                                  |
|                                                                                        |                                                                                                                             |                                                                                                                                                                                                                                                                                                                                                                                                                                                                                                                                                                                                                                                                                                                                                                                                                                                                                                                                                                                                                                                                                                                                                                                                                                                                                                                                                                                                                                                                                                                                                                                                                                                                                                                                                                                                                                                                                                                                                                                                                                                                                                                                |                                                                                                                                                                                                                                                                                                                                                                                  |
|                                                                                        |                                                                                                                             |                                                                                                                                                                                                                                                                                                                                                                                                                                                                                                                                                                                                                                                                                                                                                                                                                                                                                                                                                                                                                                                                                                                                                                                                                                                                                                                                                                                                                                                                                                                                                                                                                                                                                                                                                                                                                                                                                                                                                                                                                                                                                                                                |                                                                                                                                                                                                                                                                                                                                                                                  |
|                                                                                        |                                                                                                                             |                                                                                                                                                                                                                                                                                                                                                                                                                                                                                                                                                                                                                                                                                                                                                                                                                                                                                                                                                                                                                                                                                                                                                                                                                                                                                                                                                                                                                                                                                                                                                                                                                                                                                                                                                                                                                                                                                                                                                                                                                                                                                                                                |                                                                                                                                                                                                                                                                                                                                                                                  |
|                                                                                        |                                                                                                                             |                                                                                                                                                                                                                                                                                                                                                                                                                                                                                                                                                                                                                                                                                                                                                                                                                                                                                                                                                                                                                                                                                                                                                                                                                                                                                                                                                                                                                                                                                                                                                                                                                                                                                                                                                                                                                                                                                                                                                                                                                                                                                                                                |                                                                                                                                                                                                                                                                                                                                                                                  |
|                                                                                        |                                                                                                                             |                                                                                                                                                                                                                                                                                                                                                                                                                                                                                                                                                                                                                                                                                                                                                                                                                                                                                                                                                                                                                                                                                                                                                                                                                                                                                                                                                                                                                                                                                                                                                                                                                                                                                                                                                                                                                                                                                                                                                                                                                                                                                                                                |                                                                                                                                                                                                                                                                                                                                                                                  |
| ave been taken s                                                                       | since the previous inspection was                                                                                           | conducted.                                                                                                                                                                                                                                                                                                                                                                                                                                                                                                                                                                                                                                                                                                                                                                                                                                                                                                                                                                                                                                                                                                                                                                                                                                                                                                                                                                                                                                                                                                                                                                                                                                                                                                                                                                                                                                                                                                                                                                                                                                                                                                                     |                                                                                                                                                                                                                                                                                                                                                                                  |
|                                                                                        |                                                                                                                             |                                                                                                                                                                                                                                                                                                                                                                                                                                                                                                                                                                                                                                                                                                                                                                                                                                                                                                                                                                                                                                                                                                                                                                                                                                                                                                                                                                                                                                                                                                                                                                                                                                                                                                                                                                                                                                                                                                                                                                                                                                                                                                                                |                                                                                                                                                                                                                                                                                                                                                                                  |
| s as appropriate.)                                                                     |                                                                                                                             |                                                                                                                                                                                                                                                                                                                                                                                                                                                                                                                                                                                                                                                                                                                                                                                                                                                                                                                                                                                                                                                                                                                                                                                                                                                                                                                                                                                                                                                                                                                                                                                                                                                                                                                                                                                                                                                                                                                                                                                                                                                                                                                                |                                                                                                                                                                                                                                                                                                                                                                                  |
| conducted ECD m<br>I, mulch, minor veg<br>ue to winter shut do<br>137+00 - top soil pi | aintenance and ECD upgrades when<br>tetation growth, and earth guard pelle<br>own.<br>Ie sloughed off into sump pit, 11473- | ets.<br>+75 - two tone slou                                                                                                                                                                                                                                                                                                                                                                                                                                                                                                                                                                                                                                                                                                                                                                                                                                                                                                                                                                                                                                                                                                                                                                                                                                                                                                                                                                                                                                                                                                                                                                                                                                                                                                                                                                                                                                                                                                                                                                                                                                                                                                    | ghed off and                                                                                                                                                                                                                                                                                                                                                                     |
|                                                                                        | ave been taken so as appropriate. 213.16 to MP 218. conducted ECD mount in minor vegue to winter shut dis7+00 - top soil pi | Compliance Level  Corrective Action  Corrective Act | installed and maintained as per the plan. If corrective action is need to be a conducted.  Compliance Level Corrective Action Corrective Time Frame  ave been taken since the previous inspection was conducted.  So as appropriate.)  213.16 to MP 218.26. conducted ECD maintenance and ECD upgrades where needed. In mulch, minor vegetation growth, and earth guard pellets. |

**Note:** It is a condition of National Pollutant Discharge Elimination System and Erosion and Sediment permits that a maintenance program be conducted to provide for the operation and maintenance of all BMPs to be inspected on a weekly basis and after each stormwater event. Please list in the space provided comments to note if repairs or replacement are needed or have been made for BMPs as a result of the inspection. Failure to conduct the required inspection may result in permit suspension or the imposition of civil penalties. If supplemental monitoring is required as part of a permit condition this form may be used to meet those monitoring requirements.