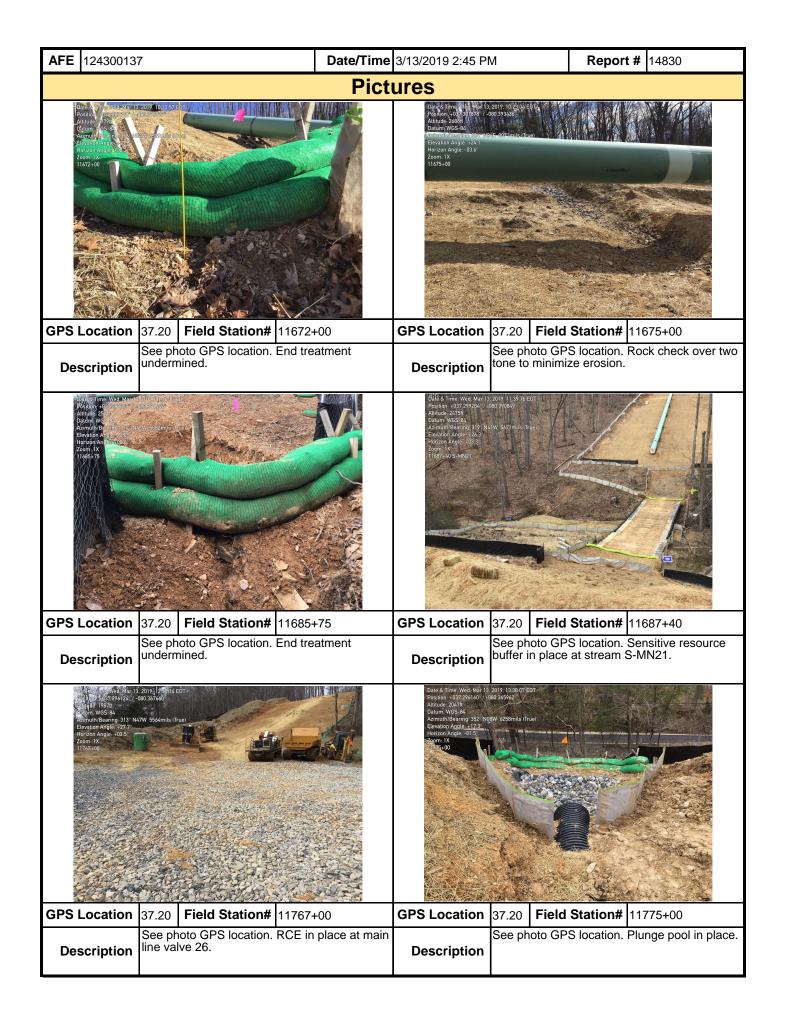

| Mour Mour                                                                                                                                                                                             | Va                                                                           | n<br>lley  |             |         | Visu              | ual S                             | Site   | e In    | spec    | cti | on F   | Repo  | ort             |            |                  |
|-------------------------------------------------------------------------------------------------------------------------------------------------------------------------------------------------------|------------------------------------------------------------------------------|------------|-------------|---------|-------------------|-----------------------------------|--------|---------|---------|-----|--------|-------|-----------------|------------|------------------|
| Project Nar                                                                                                                                                                                           | ne H-                                                                        | 600 Pipe   | line Sprea  | ıd G    |                   | Al                                | FE     | 12430   | 0137    |     | Sp     | oread | H-600           | 0 Pipeline | Spread G         |
| Contract                                                                                                                                                                                              | t <b>or</b> Pre                                                              | ecision    |             |         |                   | •                                 | ı      |         |         |     | Rep    | ort # | 1475            | 52         |                  |
| Inspect                                                                                                                                                                                               | t <b>or</b> Ga                                                               | arrett Bai | clay        |         |                   |                                   |        |         |         |     | Date   | /Time | 3/11            | /2019 11   | :03 AM           |
| Permit #                                                                                                                                                                                              | TBD                                                                          |            |             |         | Inspection        | Туре                              | VA     | SWPP    |         |     | Statio | n Beg | gin 1           | 10830+00   | )                |
| State                                                                                                                                                                                                 | VA                                                                           |            |             |         | Inspection        | Area Partial Station End 10929+92 |        |         |         |     |        |       | 2               |            |                  |
| County                                                                                                                                                                                                | Giles                                                                        |            |             |         | Gr                | ound Damp Temperature (°F)        |        |         |         |     |        |       | 46.00           |            |                  |
| Municipality                                                                                                                                                                                          | N/A                                                                          |            |             |         | We                | ather                             | Sun    | ny      |         |     |        | Rair  | n Ga            | uge (in)   | 0.20             |
|                                                                                                                                                                                                       | •                                                                            |            |             |         |                   | Rain Accumulation Time (days)     |        |         |         |     |        | 0.50  |                 |            |                  |
| 1. Are the appr                                                                                                                                                                                       | oved (                                                                       | stampe     | d) E&S PI   | lan an  | d PCSM PI         | Plan present on site?             |        |         |         |     |        |       | Yes             |            |                  |
| 2. Are there act                                                                                                                                                                                      |                                                                              |            |             |         |                   |                                   |        |         |         |     |        |       | ?               |            | No               |
| 3. Is Construction sequence outlined in the construction notes of the E&S plan set or PCSM plan set being followed? (If No, notify MVP Environmental Permitting Coordinator and explain in comments.) |                                                                              |            |             |         |                   |                                   |        |         |         |     |        |       |                 |            |                  |
| 4. E&S BMPs (<br>is required.)                                                                                                                                                                        |                                                                              |            |             |         |                   |                                   |        |         |         |     |        |       |                 | needed     | , a picture      |
| E                                                                                                                                                                                                     | &S BM                                                                        | IPs        |             |         | mpliance<br>Level |                                   | Со     | rrecti  | ve Acti | ion |        |       | rrecti<br>e Fra |            | Date<br>Repaired |
| Compost Filter So                                                                                                                                                                                     | ock                                                                          |            |             | Acce    | ptable            |                                   |        |         |         |     |        |       |                 |            |                  |
| Rock Constructio                                                                                                                                                                                      | n Entra                                                                      | ance       |             | Acce    | ptable            |                                   |        |         |         |     |        |       |                 |            |                  |
| Sensitive Resour                                                                                                                                                                                      | ce Buff                                                                      | er         |             | Acce    | ptable            |                                   |        |         |         |     |        |       |                 |            |                  |
| Silt Fence                                                                                                                                                                                            |                                                                              |            |             | Acce    | ptable            |                                   |        |         |         |     |        |       |                 |            |                  |
| Silt Fence (Reinfo                                                                                                                                                                                    | orce Fil                                                                     | ter Fenc   | e)          | Acce    | ptable            |                                   |        |         |         |     |        |       |                 |            |                  |
| Vegetative Stabili                                                                                                                                                                                    | ization                                                                      | (Tempor    | ary)        | Acce    | ptable            |                                   |        |         |         |     |        |       |                 |            |                  |
| Waterbar                                                                                                                                                                                              |                                                                              |            |             | Acce    | ptable            |                                   |        |         |         |     |        |       |                 |            |                  |
| Waterbar End Tre                                                                                                                                                                                      | eatmen                                                                       | ıt         |             | Acce    | ptable            |                                   |        |         |         |     |        |       |                 |            |                  |
|                                                                                                                                                                                                       |                                                                              |            |             |         |                   |                                   |        |         |         |     |        |       |                 |            |                  |
| 5. Site Conditi                                                                                                                                                                                       | ons                                                                          |            |             |         |                   |                                   |        |         |         |     |        |       |                 |            |                  |
| Is an unauthoriz<br>beyond defined<br>a photo and imn                                                                                                                                                 | limits o                                                                     | of distur  | bance res   | sulting | g from earth      | distur                            | band   | ce acti | vity or |     | -      |       |                 |            |                  |
| Have inactive di                                                                                                                                                                                      | sturbe                                                                       | d areas    | (stockpile  | es, fin | al grade) be      | een sta                           | abiliz | ed pe   | r state | req | uireme | nts?  |                 |            | Yes              |
| Are slopes 3:1 a                                                                                                                                                                                      | and gre                                                                      | eater sta  | ıbilized wi | ith app | propriate Bl      | MPs as                            | s per  | E&S     | plans?  | ,   |        |       |                 |            | Yes              |
| Has a new slip/s                                                                                                                                                                                      | Has a new slip/slide been observed? (If yes, complete Slide Report Form)  No |            |             |         |                   |                                   |        |         |         |     |        |       |                 |            |                  |

| <b>AFE</b> 124300137                                                            | Date/Tir            | me 3/11/2019 11:03 AM            | Report # 147         | 752      |
|---------------------------------------------------------------------------------|---------------------|----------------------------------|----------------------|----------|
| 6. PCSM BMPs (List BMPs and note if                                             | installed and ma    | intained as per the plan. If cor | rective action is ne | eded, a  |
| picture is required.)                                                           |                     |                                  |                      |          |
| PCSM BMPs                                                                       | Compliance          | <b>Corrective Action</b>         | Corrective           | Date     |
|                                                                                 | Level               |                                  | Time Frame           | Repaired |
|                                                                                 |                     |                                  |                      |          |
|                                                                                 |                     |                                  |                      |          |
|                                                                                 |                     |                                  |                      |          |
|                                                                                 |                     |                                  |                      |          |
|                                                                                 |                     |                                  |                      |          |
|                                                                                 |                     |                                  |                      |          |
|                                                                                 |                     |                                  |                      |          |
|                                                                                 |                     |                                  |                      |          |
|                                                                                 |                     |                                  |                      |          |
|                                                                                 |                     |                                  |                      |          |
|                                                                                 |                     |                                  |                      |          |
|                                                                                 |                     |                                  |                      |          |
| 7. Identify all remedial measures that h                                        | nave been taken s   | since the previous inspection wa | as conducted.        |          |
|                                                                                 |                     |                                  |                      |          |
|                                                                                 |                     |                                  |                      |          |
|                                                                                 |                     |                                  |                      |          |
|                                                                                 |                     |                                  |                      |          |
|                                                                                 |                     |                                  |                      |          |
|                                                                                 |                     |                                  |                      |          |
| Comments (Reference above question                                              | s as appropriate.)  |                                  |                      |          |
| Arrived @ LDY 26 for morning meeting. Att                                       | ended contractors s | safety meeting @ LDY 26          |                      |          |
| Performed SWPP for LDY 37, AR 234 & 23 During SWPP did not observe and signs of | damage to ECD's i   | 5 - 206.8<br>nstalled.           |                      |          |
| ECD's installed per spec and per E&S plans No signs of sediment outside of LOD. | s.                  |                                  |                      |          |
| Observed Jamie Grimes environmental cre-                                        | w walking ROW che   | ecking ECD's and ROW conditions  | s from MP 205 - MP 2 | 208      |
| No significant damage observed but crews Crews left ROW @ 3:30pm                | made minor repairs  | s and ennancements to ECD 5      |                      |          |
|                                                                                 |                     |                                  |                      |          |
|                                                                                 |                     |                                  |                      |          |
|                                                                                 |                     |                                  |                      |          |
|                                                                                 |                     |                                  |                      |          |
|                                                                                 |                     |                                  |                      |          |
|                                                                                 |                     |                                  |                      |          |
|                                                                                 |                     |                                  |                      |          |