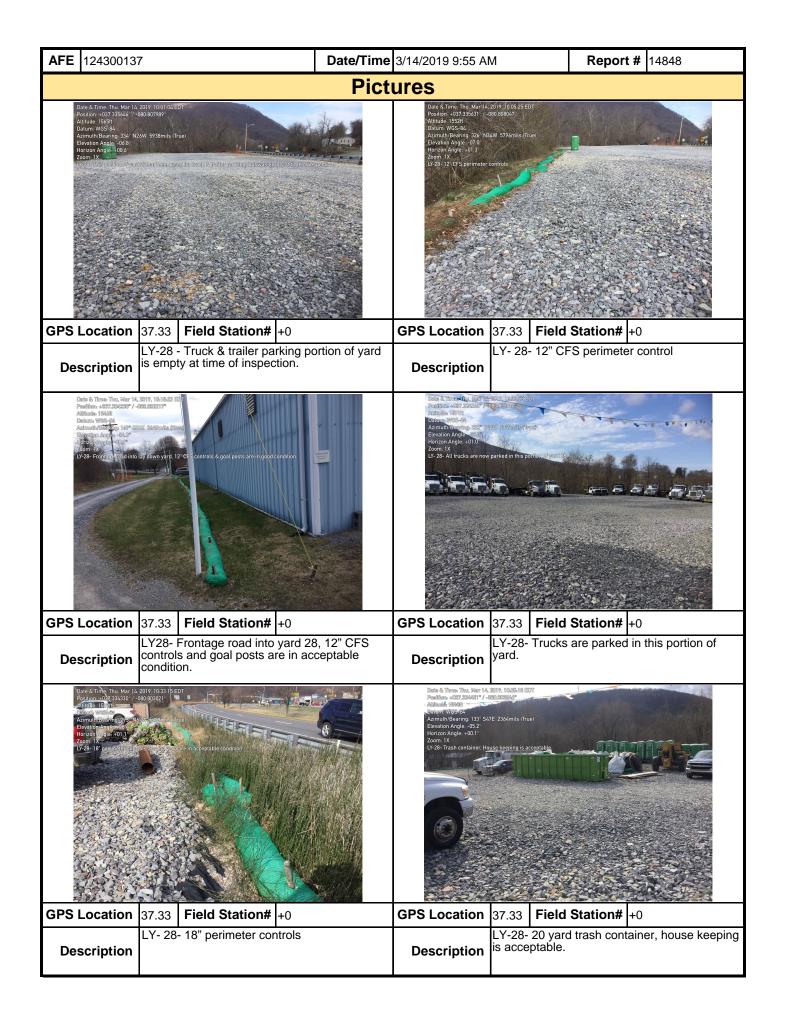

| Mour Mour                                                                                                                                                                                             | ntai<br>Va     | n<br>lley  |              |         | Vis               | ual S                          | Site     | Ins    | specti     | ion R     | epo    | ort              |        |                 |
|-------------------------------------------------------------------------------------------------------------------------------------------------------------------------------------------------------|----------------|------------|--------------|---------|-------------------|--------------------------------|----------|--------|------------|-----------|--------|------------------|--------|-----------------|
| Project Nar                                                                                                                                                                                           | ne H-          | -600 Pipe  | line Sprea   | d G     |                   | Α                              | FE 12    | 4300   | 137        | Sp        | read   | H-600 Pipe       | line S | pread G         |
| Contract                                                                                                                                                                                              | t <b>or</b> Pr | ecision    |              |         |                   | ·                              |          |        |            | Rep       | ort #  | 14753            |        |                 |
| Inspect                                                                                                                                                                                               | t <b>or</b> G  | arrett Baı | clay         |         |                   |                                |          |        |            | Date/     | Time   | 3/11/2019        | 9 11:0 | 06 AM           |
| Permit #                                                                                                                                                                                              | TBD            |            |              |         | Inspection        | Туре                           | VA SI    | NPP    |            | Statio    | n Beg  | in +37           |        |                 |
| State                                                                                                                                                                                                 | VA             |            |              |         | Inspection        | n Area Partial Station End +37 |          |        |            |           |        |                  |        |                 |
| County                                                                                                                                                                                                | Craig          |            |              |         | Gı                | round Damp Temperature (°F) 4  |          |        |            |           |        | 46.00            |        |                 |
| Municipality                                                                                                                                                                                          | N/A            |            |              |         | We                | eather Sunny Rain Gauge (in)   |          |        |            |           |        | 0.20             |        |                 |
|                                                                                                                                                                                                       |                |            |              | -       |                   | Rain Accumulation Time (days)  |          |        |            |           |        | 1.00             |        |                 |
| 1. Are the appr                                                                                                                                                                                       | oved (         | (stampe    | d) E&S PI    | an ar   | nd PCSM P         | lan pre                        | sent o   | n site | e?         |           |        |                  |        | Yes             |
| 2. Are there act                                                                                                                                                                                      |                |            | -            |         |                   |                                |          |        |            |           | -      | )                |        | No              |
| 3. Is Construction sequence outlined in the construction notes of the E&S plan set or PCSM plan set being followed? (If No, notify MVP Environmental Permitting Coordinator and explain in comments.) |                |            |              |         |                   |                                |          |        | Yes        |           |        |                  |        |                 |
| 4. E&S BMPs (<br>is required.)                                                                                                                                                                        | (List B        | MPs and    | I note if ir | nstalle | ed and mair       | ntained                        | as pe    | r the  | plan. If   | correctiv | e acti | on is nee        | ded,   | a picture       |
| Εŧ                                                                                                                                                                                                    | &S BN          | /IPs       |              | Со      | mpliance<br>Level |                                | Corre    | ectiv  | e Action   | l         |        | rective<br>Frame | R      | Date<br>epaired |
| Compost Filter So                                                                                                                                                                                     | ock            |            |              | Acce    | ptable            |                                |          |        |            |           |        |                  |        |                 |
| Rock Constructio                                                                                                                                                                                      | n Entra        | ance       |              | Acce    | ptable            |                                |          |        |            |           |        |                  |        |                 |
| Silt Fence                                                                                                                                                                                            |                |            |              | Acce    | ptable            |                                |          |        |            |           |        |                  |        |                 |
| Vegetative Stabili                                                                                                                                                                                    | ization        | (Tempor    | ary)         | Acce    | ptable            |                                |          |        |            |           |        |                  |        |                 |
|                                                                                                                                                                                                       |                |            |              |         |                   |                                |          |        |            |           |        |                  |        | _               |
|                                                                                                                                                                                                       |                |            |              |         |                   |                                |          |        |            |           |        |                  |        |                 |
|                                                                                                                                                                                                       |                |            |              |         |                   |                                |          |        |            |           |        |                  |        |                 |
|                                                                                                                                                                                                       |                |            |              |         |                   |                                |          |        |            |           |        |                  |        |                 |
| 5. Site Conditi                                                                                                                                                                                       | ons            |            |              |         |                   |                                |          |        |            |           |        |                  |        |                 |
| ls an unauthoriz<br>beyond defined<br>a photo and imn                                                                                                                                                 | limits         | of distur  | bance res    | sulting | g from earth      | n distur                       | bance    | activ  | ity or ine | -         |        |                  |        | No              |
| Have inactive di                                                                                                                                                                                      | sturbe         | ed areas   | (stockpile   | es, fir | nal grade) b      | een sta                        | abilized | d per  | state rec  | quireme   | nts?   |                  |        | Yes             |
| Are slopes 3:1 a                                                                                                                                                                                      | and gr         | eater sta  | ıbilized wi  | ith ap  | propriate B       | MPs as                         | per E    | &S p   | olans?     |           |        |                  |        | Yes             |
| Has a new slip/s                                                                                                                                                                                      | slide b        | een obs    | erved? (I    | f yes   | , complete        | Slide R                        | eport    | Form   | ı)         |           |        |                  |        | No              |

| ·                                                                                  |                                         | I                                 | 1                   |          |
|------------------------------------------------------------------------------------|-----------------------------------------|-----------------------------------|---------------------|----------|
| <b>AFE</b> 124300137                                                               |                                         | me 3/11/2019 11:06 AM             | Report # 147        |          |
| <b>6. PCSM BMPs</b> (List BMPs and note if picture is required.)                   | installed and mai                       | intained as per the plan. If corr | ective action is ne | eded, a  |
| picture is required.)                                                              | Compliance                              |                                   | Corrective          | Date     |
| PCSM BMPs                                                                          | Level                                   | Corrective Action                 | Time Frame          | Repaired |
|                                                                                    | 2010.                                   |                                   | Timo France         | Порапоа  |
|                                                                                    |                                         |                                   |                     |          |
|                                                                                    |                                         |                                   |                     |          |
|                                                                                    |                                         |                                   |                     |          |
|                                                                                    |                                         |                                   |                     |          |
|                                                                                    |                                         |                                   |                     |          |
|                                                                                    |                                         |                                   |                     |          |
|                                                                                    |                                         |                                   |                     |          |
|                                                                                    |                                         |                                   |                     |          |
|                                                                                    |                                         |                                   |                     |          |
|                                                                                    |                                         |                                   |                     |          |
|                                                                                    |                                         |                                   |                     |          |
|                                                                                    |                                         |                                   | <u> </u>            |          |
| 7. Identify all remedial measures that h                                           | ave been taken s                        | since the previous inspection wa  | as conducted.       |          |
|                                                                                    |                                         |                                   |                     |          |
|                                                                                    |                                         |                                   |                     |          |
|                                                                                    |                                         |                                   |                     |          |
|                                                                                    |                                         |                                   |                     |          |
|                                                                                    |                                         |                                   |                     |          |
|                                                                                    |                                         |                                   |                     |          |
| Comments (Reference above questions                                                | s as appropriate.)                      |                                   |                     |          |
| Arrived @ LDY 26 for morning meeting. Atte                                         | ended contractors s                     | safety meeting @ LDY 26           |                     |          |
| Performed SWPP for LDY 37, AR 234 & 23 During SWPP did not observe and signs of    | 5, and from MP 205<br>damage to ECD's i | 5 - 206.8<br>nstalled.            |                     |          |
| ECD's installed per spec and per E&S plans<br>No signs of sediment outside of LOD. | S.                                      |                                   |                     |          |
| Observed Jamie Grimes environmental crev                                           | w walking ROW che                       | ecking ECD's and ROW conditions   | from MP 205 - MP 2  | 208      |
| No significant damage observed but crews crews left ROW @ 3:30pm                   | made minor repairs                      | s and enhancements to ECD's       |                     |          |
|                                                                                    |                                         |                                   |                     |          |
|                                                                                    |                                         |                                   |                     |          |
|                                                                                    |                                         |                                   |                     |          |
|                                                                                    |                                         |                                   |                     |          |
|                                                                                    |                                         |                                   |                     |          |
|                                                                                    |                                         |                                   |                     |          |
|                                                                                    |                                         |                                   |                     |          |
|                                                                                    |                                         |                                   |                     |          |