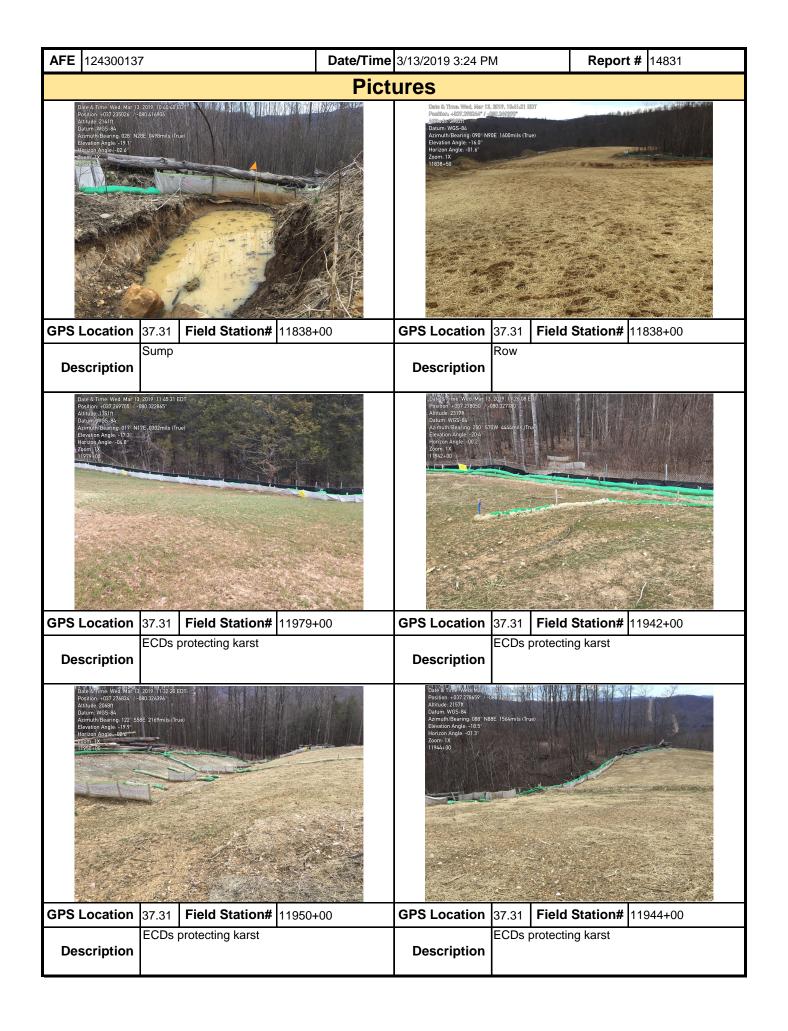

| Mour Mour                                                                                                                                                                                             | ntai<br>Va     | n<br>lley  |              |         | Vis               | ual S                          | Site     | Ins    | specti     | ion R     | epo    | ort              |        |                 |
|-------------------------------------------------------------------------------------------------------------------------------------------------------------------------------------------------------|----------------|------------|--------------|---------|-------------------|--------------------------------|----------|--------|------------|-----------|--------|------------------|--------|-----------------|
| Project Nar                                                                                                                                                                                           | ne H-          | -600 Pipe  | line Sprea   | d G     |                   | Α                              | FE 12    | 4300   | 137        | Sp        | read   | H-600 Pipe       | line S | pread G         |
| Contract                                                                                                                                                                                              | t <b>or</b> Pr | ecision    |              |         |                   | ·                              |          |        |            | Rep       | ort #  | 14753            |        |                 |
| Inspect                                                                                                                                                                                               | t <b>or</b> G  | arrett Baı | clay         |         |                   |                                |          |        |            | Date/     | Time   | 3/11/2019        | 9 11:0 | 06 AM           |
| Permit #                                                                                                                                                                                              | TBD            |            |              |         | Inspection        | Туре                           | VA SI    | NPP    |            | Statio    | n Beg  | in +37           |        |                 |
| State                                                                                                                                                                                                 | VA             |            |              |         | Inspection        | n Area Partial Station End +37 |          |        |            |           |        |                  |        |                 |
| County                                                                                                                                                                                                | Craig          |            |              |         | Gı                | round Damp Temperature (°F) 4  |          |        |            |           |        | 46.00            |        |                 |
| Municipality                                                                                                                                                                                          | N/A            |            |              |         | We                | eather Sunny Rain Gauge (in)   |          |        |            |           |        | 0.20             |        |                 |
|                                                                                                                                                                                                       |                |            |              | -       |                   | Rain Accumulation Time (days)  |          |        |            |           |        | 1.00             |        |                 |
| 1. Are the appr                                                                                                                                                                                       | oved (         | (stampe    | d) E&S PI    | an ar   | nd PCSM P         | lan pre                        | sent o   | n site | e?         |           |        |                  |        | Yes             |
| 2. Are there act                                                                                                                                                                                      |                |            | -            |         |                   |                                |          |        |            |           | -      | )                |        | No              |
| 3. Is Construction sequence outlined in the construction notes of the E&S plan set or PCSM plan set being followed? (If No, notify MVP Environmental Permitting Coordinator and explain in comments.) |                |            |              |         |                   |                                |          |        | Yes        |           |        |                  |        |                 |
| 4. E&S BMPs (<br>is required.)                                                                                                                                                                        | (List B        | MPs and    | I note if ir | nstalle | ed and mair       | ntained                        | as pe    | r the  | plan. If   | correctiv | e acti | on is nee        | ded,   | a picture       |
| Εŧ                                                                                                                                                                                                    | &S BN          | /IPs       |              | Со      | mpliance<br>Level |                                | Corre    | ectiv  | e Action   | l         |        | rective<br>Frame | R      | Date<br>epaired |
| Compost Filter So                                                                                                                                                                                     | ock            |            |              | Acce    | ptable            |                                |          |        |            |           |        |                  |        |                 |
| Rock Constructio                                                                                                                                                                                      | n Entra        | ance       |              | Acce    | ptable            |                                |          |        |            |           |        |                  |        |                 |
| Silt Fence                                                                                                                                                                                            |                |            |              | Acce    | ptable            |                                |          |        |            |           |        |                  |        |                 |
| Vegetative Stabili                                                                                                                                                                                    | ization        | (Tempor    | ary)         | Acce    | ptable            |                                |          |        |            |           |        |                  |        |                 |
|                                                                                                                                                                                                       |                |            |              |         |                   |                                |          |        |            |           |        |                  |        | _               |
|                                                                                                                                                                                                       |                |            |              |         |                   |                                |          |        |            |           |        |                  |        |                 |
|                                                                                                                                                                                                       |                |            |              |         |                   |                                |          |        |            |           |        |                  |        |                 |
|                                                                                                                                                                                                       |                |            |              |         |                   |                                |          |        |            |           |        |                  |        |                 |
| 5. Site Conditi                                                                                                                                                                                       | ons            |            |              |         |                   |                                |          |        |            |           |        |                  |        |                 |
| ls an unauthoriz<br>beyond defined<br>a photo and imn                                                                                                                                                 | limits         | of distur  | bance res    | sulting | g from earth      | n distur                       | bance    | activ  | ity or ine | -         |        |                  |        | No              |
| Have inactive di                                                                                                                                                                                      | sturbe         | ed areas   | (stockpile   | es, fir | nal grade) b      | een sta                        | abilized | d per  | state rec  | quireme   | nts?   |                  |        | Yes             |
| Are slopes 3:1 a                                                                                                                                                                                      | and gr         | eater sta  | ıbilized wi  | ith ap  | propriate B       | MPs as                         | per E    | &S p   | olans?     |           |        |                  |        | Yes             |
| Has a new slip/s                                                                                                                                                                                      | slide b        | een obs    | erved? (I    | f yes   | , complete        | Slide R                        | eport    | Form   | ı)         |           |        |                  |        | No              |

| ·                                                                                  |                                         | I                                 | 1                   |          |
|------------------------------------------------------------------------------------|-----------------------------------------|-----------------------------------|---------------------|----------|
| <b>AFE</b> 124300137                                                               |                                         | me 3/11/2019 11:06 AM             | Report # 147        |          |
| <b>6. PCSM BMPs</b> (List BMPs and note if picture is required.)                   | installed and mai                       | intained as per the plan. If corr | ective action is ne | eded, a  |
| picture is required.)                                                              | Compliance                              |                                   | Corrective          | Date     |
| PCSM BMPs                                                                          | Level                                   | Corrective Action                 | Time Frame          | Repaired |
|                                                                                    | 2010.                                   |                                   | Timo France         | Порапоа  |
|                                                                                    |                                         |                                   |                     |          |
|                                                                                    |                                         |                                   |                     |          |
|                                                                                    |                                         |                                   |                     |          |
|                                                                                    |                                         |                                   |                     |          |
|                                                                                    |                                         |                                   |                     |          |
|                                                                                    |                                         |                                   |                     |          |
|                                                                                    |                                         |                                   |                     |          |
|                                                                                    |                                         |                                   |                     |          |
|                                                                                    |                                         |                                   |                     |          |
|                                                                                    |                                         |                                   |                     |          |
|                                                                                    |                                         |                                   |                     |          |
|                                                                                    |                                         |                                   | <u> </u>            |          |
| 7. Identify all remedial measures that h                                           | ave been taken s                        | since the previous inspection wa  | as conducted.       |          |
|                                                                                    |                                         |                                   |                     |          |
|                                                                                    |                                         |                                   |                     |          |
|                                                                                    |                                         |                                   |                     |          |
|                                                                                    |                                         |                                   |                     |          |
|                                                                                    |                                         |                                   |                     |          |
|                                                                                    |                                         |                                   |                     |          |
| Comments (Reference above questions                                                | s as appropriate.)                      |                                   |                     |          |
| Arrived @ LDY 26 for morning meeting. Atte                                         | ended contractors s                     | safety meeting @ LDY 26           |                     |          |
| Performed SWPP for LDY 37, AR 234 & 23 During SWPP did not observe and signs of    | 5, and from MP 205<br>damage to ECD's i | 5 - 206.8<br>nstalled.            |                     |          |
| ECD's installed per spec and per E&S plans<br>No signs of sediment outside of LOD. | S.                                      |                                   |                     |          |
| Observed Jamie Grimes environmental crev                                           | w walking ROW che                       | ecking ECD's and ROW conditions   | from MP 205 - MP 2  | 208      |
| No significant damage observed but crews crews left ROW @ 3:30pm                   | made minor repairs                      | s and enhancements to ECD's       |                     |          |
|                                                                                    |                                         |                                   |                     |          |
|                                                                                    |                                         |                                   |                     |          |
|                                                                                    |                                         |                                   |                     |          |
|                                                                                    |                                         |                                   |                     |          |
|                                                                                    |                                         |                                   |                     |          |
|                                                                                    |                                         |                                   |                     |          |
|                                                                                    |                                         |                                   |                     |          |
|                                                                                    |                                         |                                   |                     |          |