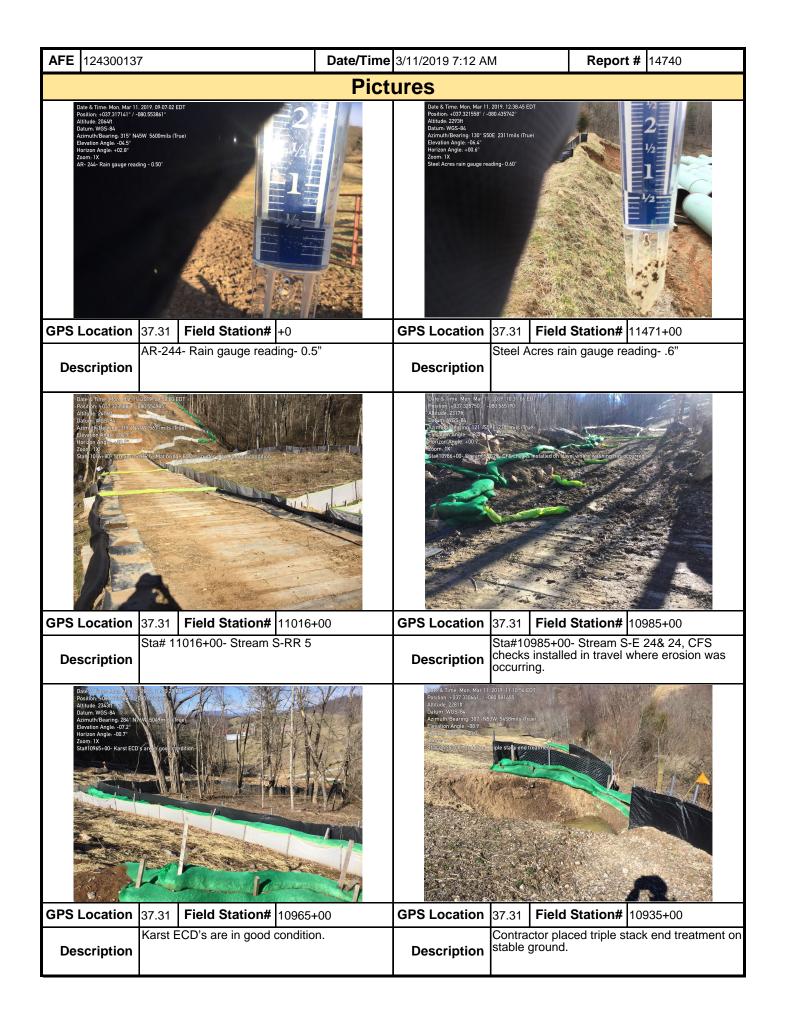

Note: It is a condition of National Pollutant Discharge Elimination System and Erosion and Sediment permits that a

| <b>AFE</b> 124300137 | 7                 | Date/Time | 3/11/2019 7:12 AN | И    | Report         | # 14740 |  |  |  |
|----------------------|-------------------|-----------|-------------------|------|----------------|---------|--|--|--|
|                      |                   | Pict      | ures              |      |                |         |  |  |  |
|                      | Insert image here |           | Insert image here |      |                |         |  |  |  |
| GPS Location         | Field Station#    |           | GPS Location      | F    | ield Station#  |         |  |  |  |
| Description          |                   |           | Description       |      |                |         |  |  |  |
|                      | Insert image here |           |                   |      | ert image here |         |  |  |  |
| GPS Location         | Field Station#    |           | GPS Location      | F    | ield Station#  |         |  |  |  |
| Description          |                   |           | Description       |      |                |         |  |  |  |
|                      | Insert image here |           |                   | Inse | ert image here |         |  |  |  |
| GPS Location         | Field Station#    |           | GPS Location      | F    | ield Station#  |         |  |  |  |
| Description          |                   |           | Description       |      |                |         |  |  |  |

| <b>AFE</b> 124300137 | 7                 | Date/Time | 3/11/2019 7:12 AM   | М         | Report #   | 14740 |
|----------------------|-------------------|-----------|---------------------|-----------|------------|-------|
|                      |                   | Pict      | ures                |           |            |       |
|                      | Insert image here |           |                     | Insert in | nage here  |       |
| GPS Location         | Field Station#    |           | GPS Location        | Field     | l Station# |       |
| Description          |                   |           | Description         |           |            |       |
|                      | Insert image here |           |                     | Insert in | nage here  |       |
| GPS Location         | Field Station#    |           | GPS Location        | Field     | l Station# |       |
| Description          |                   |           | Description         |           |            |       |
|                      | Insert image here |           |                     | Insert in | nage here  |       |
| <b>GPS Location</b>  | Field Station#    |           | <b>GPS Location</b> | Field     | I Station# |       |
| Description          |                   |           | Description         |           |            |       |