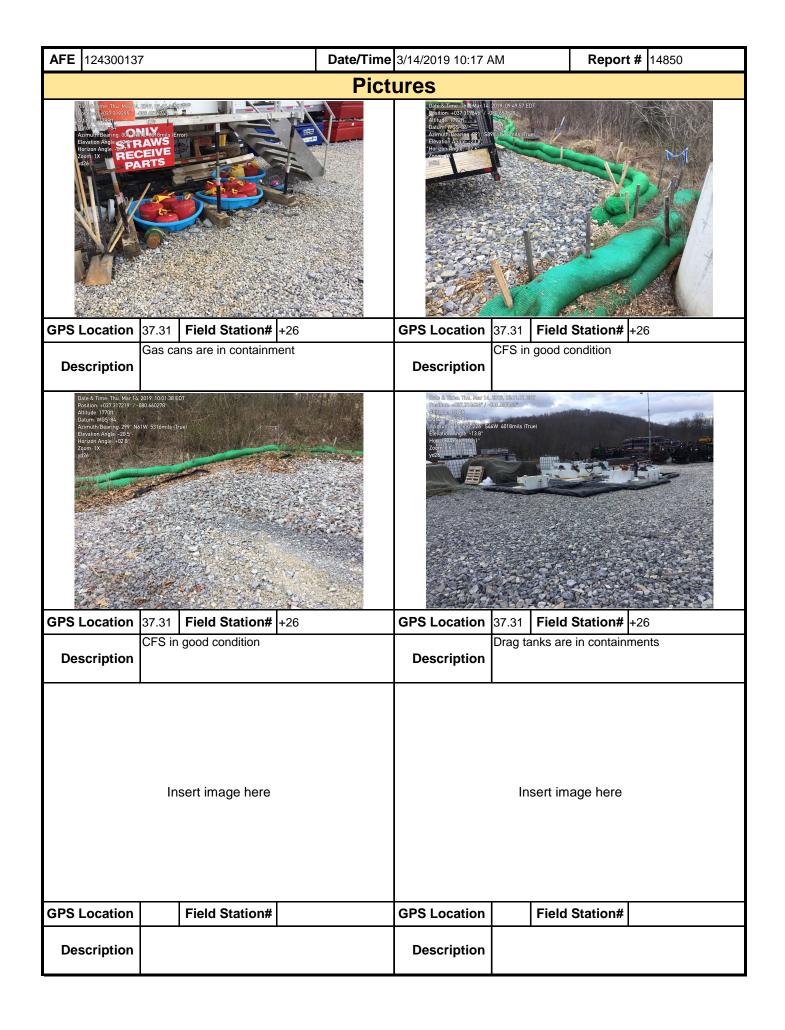

|                        |                                         |                          |                  |  |  |  |  |

maintenance program be conducted to provide for the operation and maintenance of all BMPs to be inspected on a weekly basis and after each stormwater event. Please list in the space provided comments to note if repairs or replacement are needed or have been made for BMPs as a result of the inspection. Failure to conduct the required inspection may result in permit suspension or the imposition of civil penalties. If supplemental monitoring is required as part of a permit condition this form may be used to meet those monitoring requirements.

Note: It is a condition of National Pollutant Discharge Elimination System and Erosion and Sediment permits that a



| <b>AFE</b> 124300137 | 7                 | Date/Time | 3/14/2019 10:17 AM <b>Report #</b> 14850 |      |                |  |  |  |  |  |
|----------------------|-------------------|-----------|------------------------------------------|------|----------------|--|--|--|--|--|
|                      |                   | Pict      | ures                                     |      |                |  |  |  |  |  |
|                      | Insert image here |           | Insert image here                        |      |                |  |  |  |  |  |
| GPS Location         | Field Station#    |           | GPS Location                             | I    | Field Station# |  |  |  |  |  |
| Description          |                   |           | Description                              |