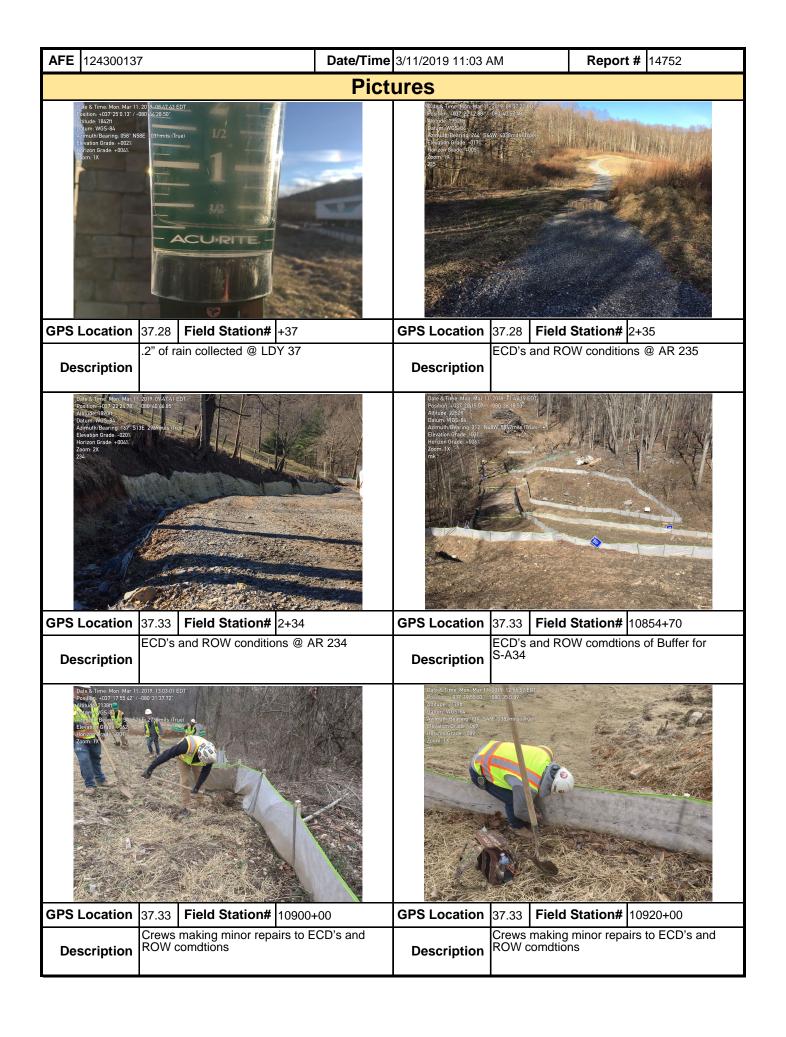

| <b>AFE</b> 124300137 | 7                 | Date/Time | 3/11/2019 11:03 A | M    | Report         | <b>#</b> 14752 |  |  |  |
|----------------------|-------------------|-----------|-------------------|------|----------------|----------------|--|--|--|
|                      |                   | Pict      | ures              |      |                |                |  |  |  |
|                      | Insert image here |           | Insert image here |      |                |                |  |  |  |
| GPS Location         | Field Station#    |           | GPS Location      | I    | Field Station# |                |  |  |  |
| Description          |                   |           | Description       |      |                |                |  |  |  |
|                      | Insert image here |           |                   |      | ert image here |                |  |  |  |
| GPS Location         | Field Station#    |           | GPS Location      | l l  | Field Station# |                |  |  |  |
| Description          |                   |           | Description       |      |                |                |  |  |  |
|                      | Insert image here |           |                   | Inse | ert image here |                |  |  |  |
| GPS Location         | Field Station#    |           | GPS Location      | I    | Field Station# |                |  |  |  |
| Description          |                   |           | Description       |      |                |                |  |  |  |

| <b>AFE</b> 124300137 | 7                 | Date/Time | 3/11/2019 11:03 A   | λM   | Report         | # 14752 |  |  |  |
|----------------------|-------------------|-----------|---------------------|------|----------------|---------|--|--|--|
|                      |                   | Pict      | ures                |      |                |         |  |  |  |
|                      | Insert image here |           | Insert image here   |      |                |         |  |  |  |
| GPS Location         | Field Station#    |           | GPS Location        | F    | Field Station# |         |  |  |  |
| Description          |                   |           | Description         |      |                |         |  |  |  |
|                      | Insert image here |           |                     |      | ert image here |         |  |  |  |
| GPS Location         | Field Station#    |           | GPS Location        | F    | Field Station# |         |  |  |  |
| Description          |                   |           | Description         |      |                |         |  |  |  |
|                      | Insert image here |           |                     | Inse | ert image here |         |  |  |  |
| GPS Location         | Field Station#    |           | <b>GPS Location</b> | F    | ield Station#  |         |  |  |  |
| Description          | •                 |           | Description         | •    |                |         |  |  |  |