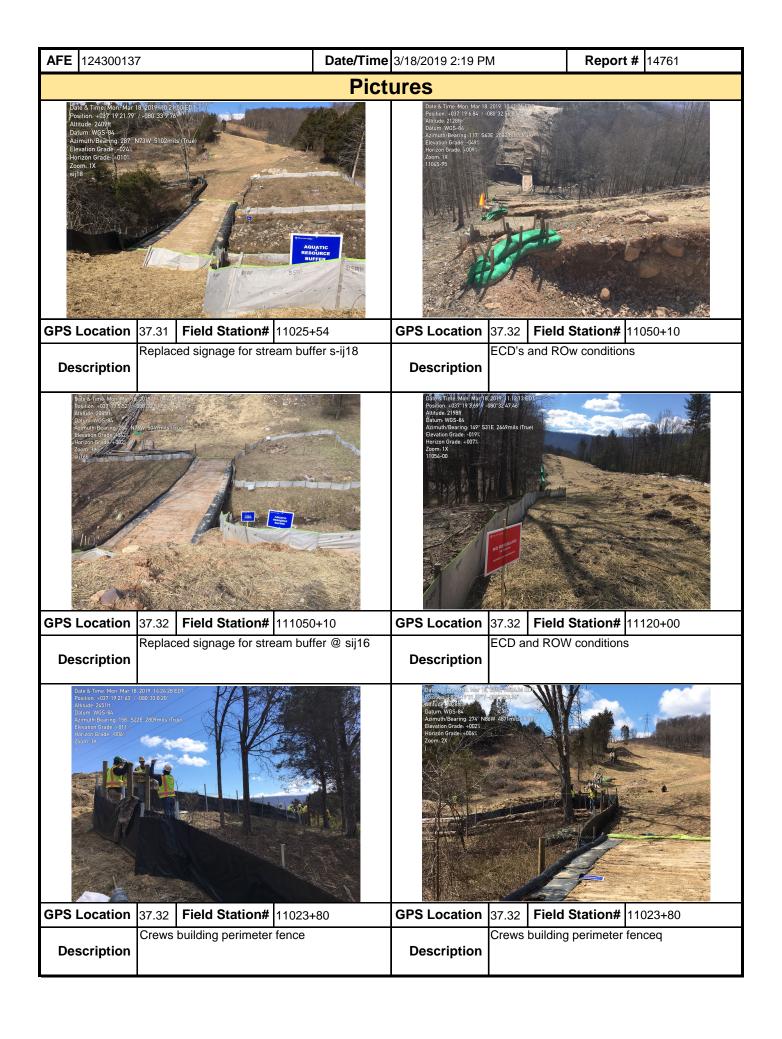

| <b>AFE</b> 124300137 | 7                 | Date/Time | 3/18/2019 2:19 PM | И    | Report        | # 14761 |  |  |  |
|----------------------|-------------------|-----------|-------------------|------|---------------|---------|--|--|--|
|                      |                   | Pict      | ures              |      |               |         |  |  |  |
|                      | Insert image here |           | Insert image here |      |               |         |  |  |  |
| GPS Location         | Field Station#    |           | GPS Location      | F    | ield Station# |         |  |  |  |
| Description          |                   |           | Description       |      |               |         |  |  |  |
|                      | Insert image here |           | Insert image here |      |               |         |  |  |  |
| GPS Location         | Field Station#    |           | GPS Location      | F    | ield Station# |         |  |  |  |
| Description          |                   |           | Description       |      |               |         |  |  |  |
|                      | Insert image here |           |                   | Inse | rt image here |         |  |  |  |
| GPS Location         | Field Station#    |           | GPS Location      | F    | ield Station# |         |  |  |  |
| Description          |                   |           | Description       |      |               |         |  |  |  |