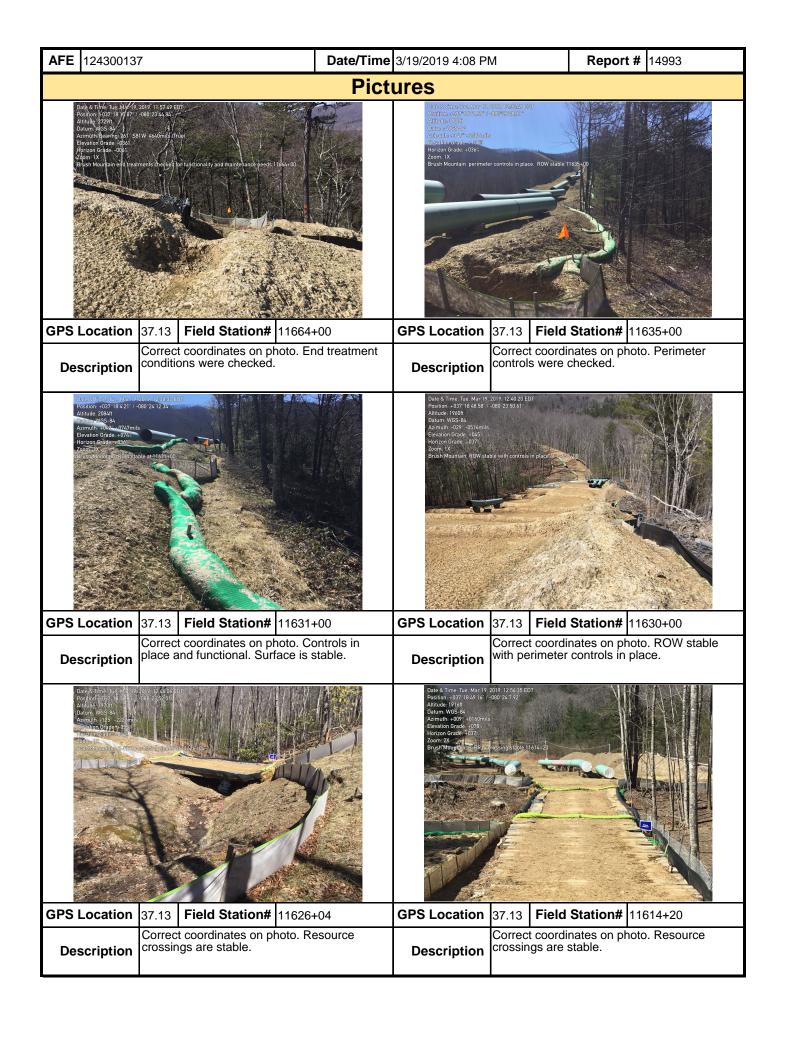

h stormwater                                                                                                                                                | •                                                            | •                                                                                                                           | •                                                             |                       |  |  |  |  |

MVP-34 REV 1 Page 2 of 5

replacement are needed or have been made for BMPs as a result of the inspection. Failure to conduct the required inspection may result in permit suspension or the imposition of civil penalties. If supplemental monitoring is required

as part of a permit condition this form may be used to meet those monitoring requirements.



MVP-34 REV 1 Page 3 of 5

MVP-34 REV 1 Page 4 of 5

| <b>AFE</b> 124300137 | 7                 | Date/Time | 3/19/2019 4:08 PM <b>Report #</b> 14993 |      |                |  |  |  |  |
|----------------------|-------------------|-----------|-----------------------------------------|------|----------------|--|--|--|--|
|                      |                   | Pict      | ures                                    |      |                |  |  |  |  |
|                      | Insert image here |           | Insert image here                       |      |                |  |  |  |  |
| GPS Location         | Field Station#    |           | GPS Location                            | F    | ield Station#  |  |  |  |  |
| Description          |                   |           | Description