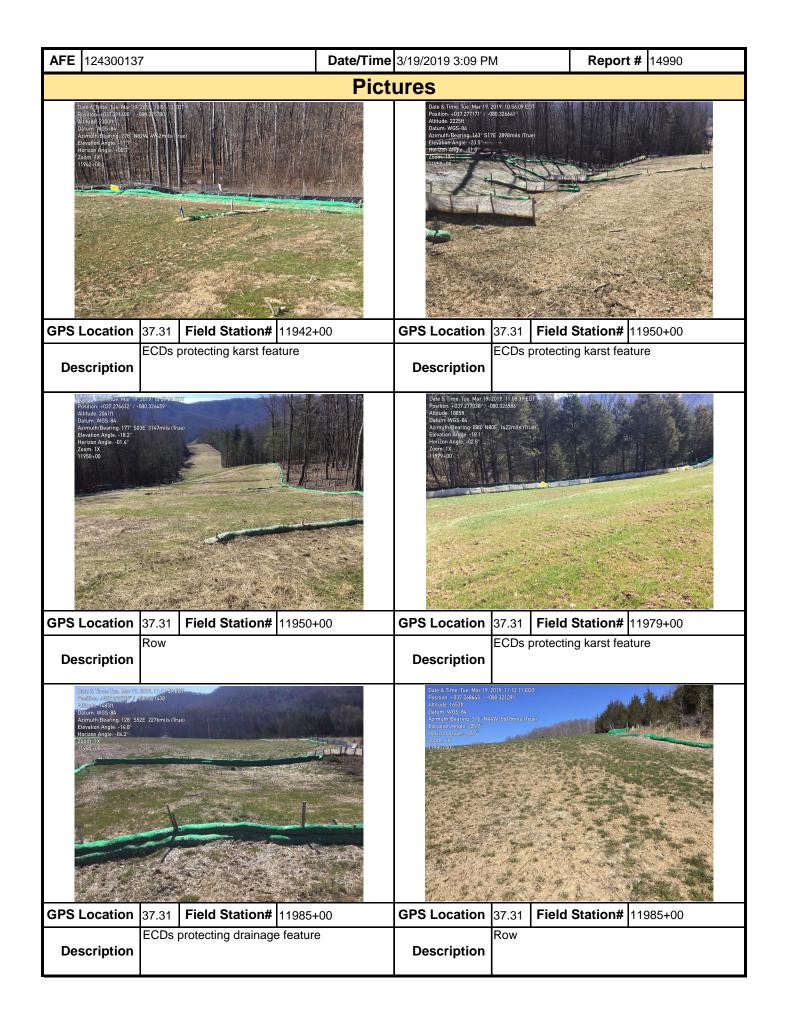

| It is a condition of National Polluta<br>enance program be conducted to |          |           |                                     |                   |           |  |  |  |  |  |

MVP-34 REV 1 Page 2 of 5

weekly basis and after each stormwater event. Please list in the space provided comments to note if repairs or replacement are needed or have been made for BMPs as a result of the inspection. Failure to conduct the required inspection may result in permit suspension or the imposition of civil penalties. If supplemental monitoring is required

as part of a permit condition this form may be used to meet those monitoring requirements.



MVP-34 REV 1 Page 3 of 5

| <b>AFE</b> 124300137 | 7                 | Date/Time | 3/19/2019 3:09 PM <b>Report #</b> 14990 |       |               |  |  |  |  |
|----------------------|-------------------|-----------|-----------------------------------------|-------|---------------|--|--|--|--|
|                      |                   | Pictu     | ıres                                    |       |               |  |  |  |  |
|                      | Insert image here |           | Insert image here                       |       |               |  |  |  |  |
| GPS Location         | Field Station#    |           | GPS Location                            | Fi    | ield Station# |  |  |  |  |
| Description          |                   |           | Description