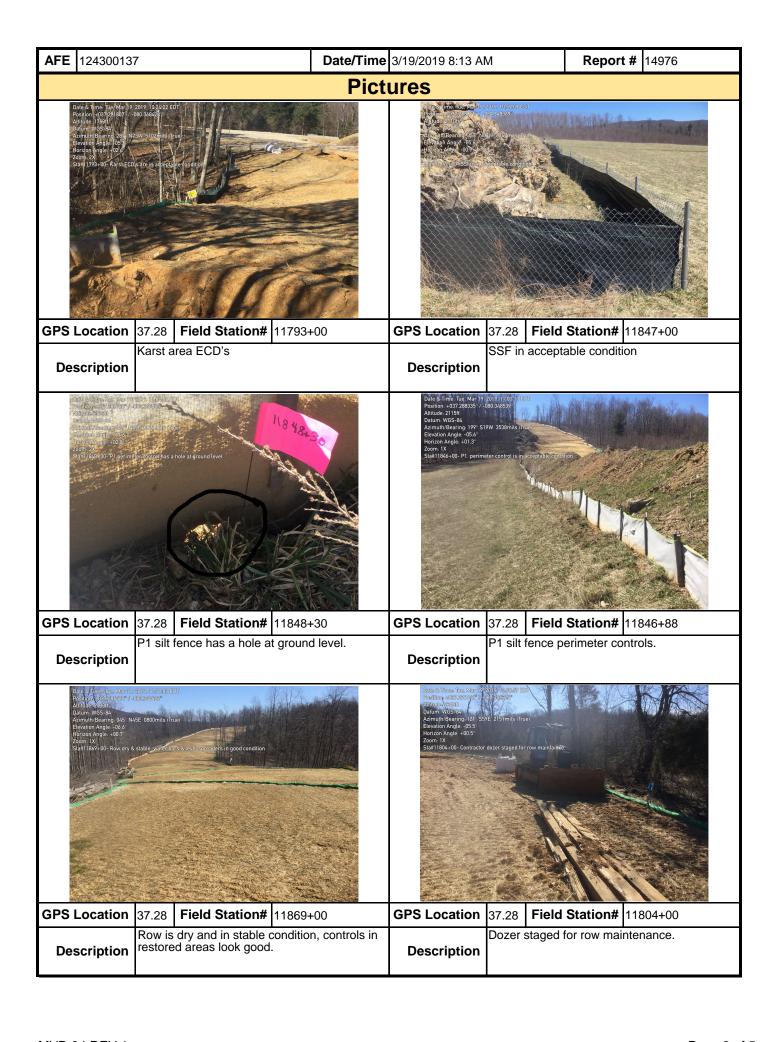

|                                  |                       |                  |

**Note:** It is a condition of National Pollutant Discharge Elimination System and Erosion and Sediment permits that a maintenance program be conducted to provide for the operation and maintenance of all BMPs to be inspected on a weekly basis and after each stormwater event. Please list in the space provided comments to note if repairs or replacement are needed or have been made for BMPs as a result of the inspection. Failure to conduct the required inspection may result in permit suspension or the imposition of civil penalties. If supplemental monitoring is required as part of a permit condition this form may be used to meet those monitoring requirements.



| <b>AFE</b> 124300137 | 7                 | Date/Time | ne 3/19/2019 8:13 AM Report # 14976 |                   |            |  |  |  |  |
|----------------------|-------------------|-----------|-------------------------------------|-------------------|------------|--|--|--|--|
|                      |                   | Pict      | ures                                |                   |            |  |  |  |  |
|                      | Insert image here |           |                                     | Insert image here |            |  |  |  |  |
| GPS Location         | Field Station#    |           | GPS Location                        | Field             | d Station# |  |  |  |  |
| Description          |                   |           | Description                         |