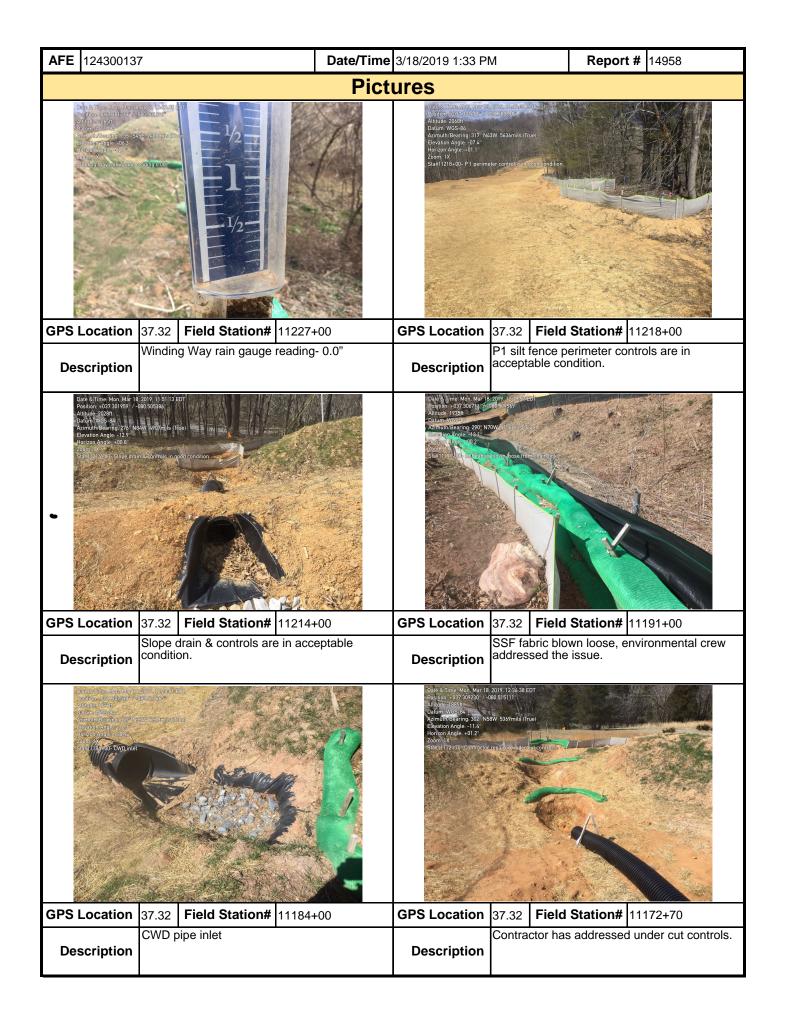

| <b>AFE</b> 124300137 | 7                 | Date/Time | 3/18/2019 2:19 PN | И    | Report        | # 14761 |  |  |  |
|----------------------|-------------------|-----------|-------------------|------|---------------|---------|--|--|--|
|                      |                   | Pict      | ures              |      |               |         |  |  |  |
|                      | Insert image here |           | Insert image here |      |               |         |  |  |  |
| GPS Location         | Field Station#    |           | GPS Location      | F    | ield Station# |         |  |  |  |
| Description          |                   |           | Description       |      |               |         |  |  |  |
|                      | Insert image here |           | Insert image here |      |               |         |  |  |  |
| GPS Location         | Field Station#    |           | GPS Location      | F    | ield Station# |         |  |  |  |
| Description          |                   |           | Description       |      |               |         |  |  |  |
|                      | Insert image here |           |                   | Inse | rt image here |         |  |  |  |
| GPS Location         | Field Station#    |           | GPS Location      | F    | ield Station# |         |  |  |  |
| Description          |                   |           | Description       |      |               |         |  |  |  |