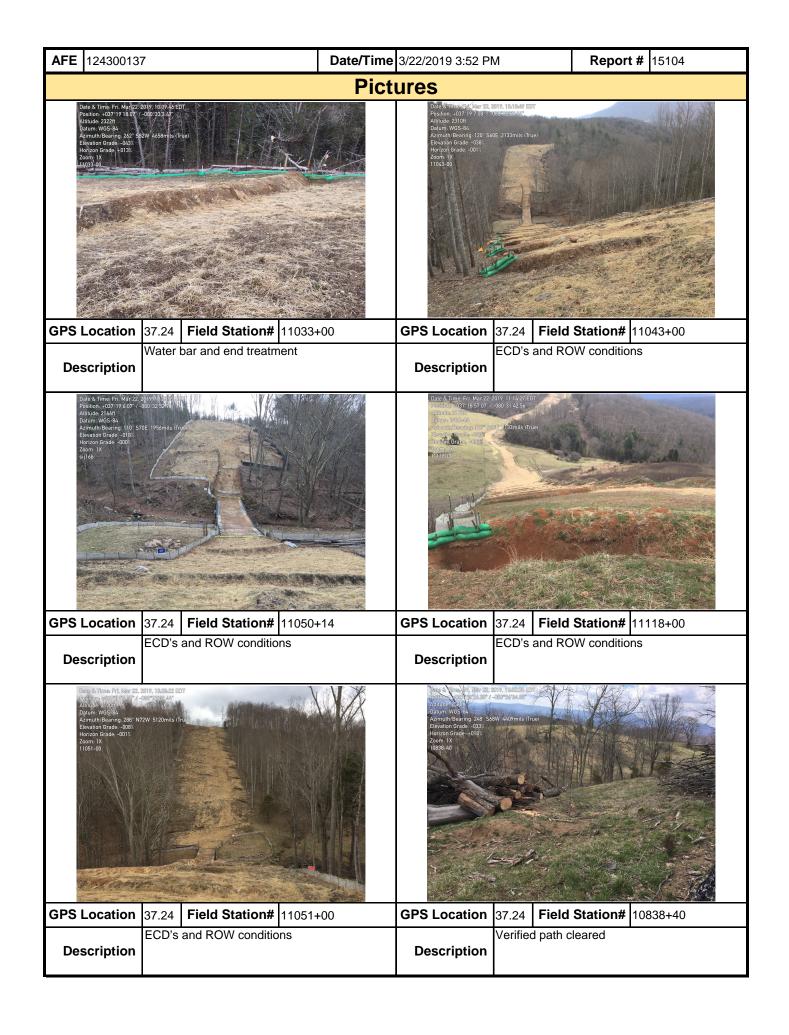

|                                  |                          |                  |  |  |  |  |  |

**Note:** It is a condition of National Pollutant Discharge Elimination System and Erosion and Sediment permits that a maintenance program be conducted to provide for the operation and maintenance of all BMPs to be inspected on a weekly basis and after each stormwater event. Please list in the space provided comments to note if repairs or replacement are needed or have been made for BMPs as a result of the inspection. Failure to conduct the required inspection may result in permit suspension or the imposition of civil penalties. If supplemental monitoring is required as part of a permit condition this form may be used to meet those monitoring requirements.



| <b>AFE</b> 124300137 | 7                 | Date/Time | 3/22/2019 3:52 PM <b>Report #</b> 15104 |        |              |  |  |  |  |
|----------------------|-------------------|-----------|-----------------------------------------|--------|--------------|--|--|--|--|
|                      |                   | Pict      | ures                                    |        |              |  |  |  |  |
|                      | Insert image here |           | Insert image here                       |        |              |  |  |  |  |
| GPS Location         | Field Station#    |           | GPS Location                            | Fie    | eld Station# |  |  |  |  |
| Description          |                   |           | Description                             |        |              |