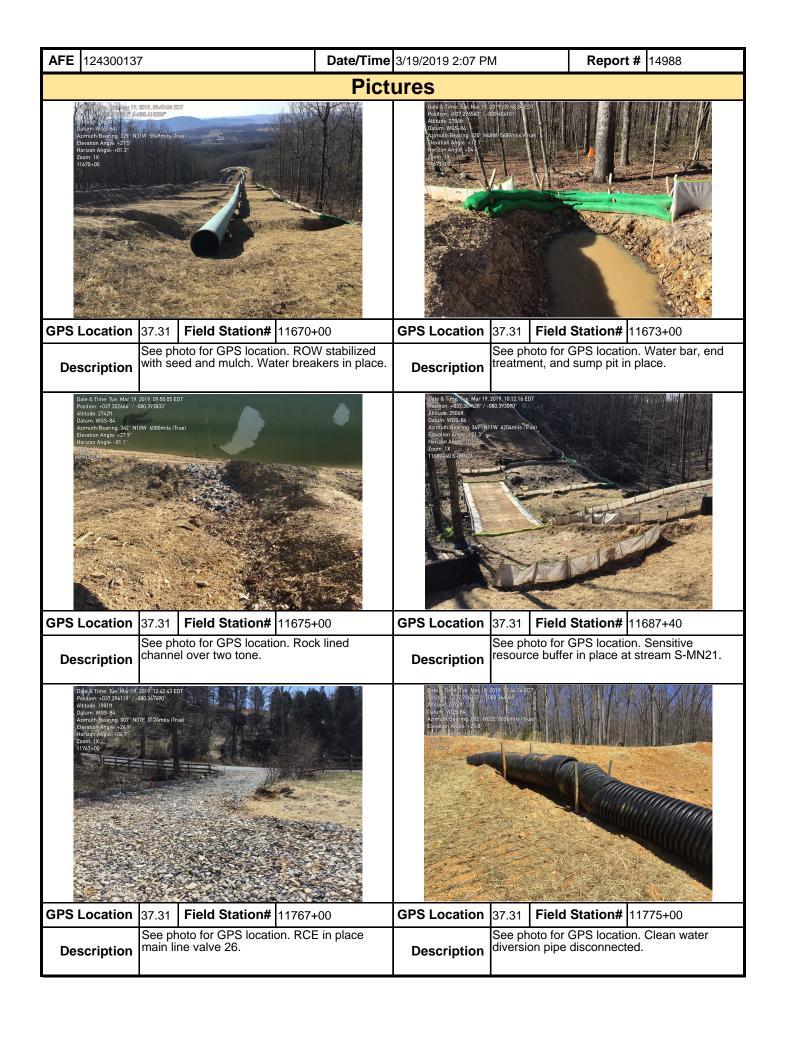

| Mour Mour                                             | tain<br>Valley     | ,<br>c          | Visu                                | ual S   | Site I   | ns    | specti     | ion R     | ерс                | ort              |                   |              |
|-------------------------------------------------------|--------------------|-----------------|-------------------------------------|---------|----------|-------|------------|-----------|--------------------|------------------|-------------------|--------------|
| Project Nar                                           | <b>ne</b> H-600 Pi | peline Spread ( | 3                                   | Al      | FE 124   | 300   | 137        | Sp        | read               | H-600 Pipeli     | ne S <sub>l</sub> | oread G      |
| Contract                                              | or Precision       |                 |                                     |         |          |       |            | Rep       | ort #              | 14938            |                   |              |
| Inspect                                               | or Len Kruiz       | enga            |                                     |         |          |       |            | Date/     | Гime               | 3/18/2019        | 8:18              | 3 AM         |
| Permit #                                              | TBD                |                 | Inspection                          | Туре    | VA SW    | PP    |            | Statio    | n Beg              | in +0            |                   |              |
| State                                                 | WV                 |                 | Inspection                          | Area    | Full     |       |            | Stati     | ion Eı             | nd +0            |                   |              |
| County                                                | Monroe             |                 | Gr                                  | ound    | Dry      |       |            |           | Temp               | erature (        | F)                | 40.00        |
| Municipality                                          | N/A                |                 | We                                  | ather   | Sunny    |       |            |           | Rain               | Gauge (          | in)               | 0.00         |
|                                                       |                    |                 |                                     |         | •        |       | Rain A     | ccumula   | ation <sup>*</sup> | Time (day        | /s)               | 0.00         |
| 1. Are the appr                                       | oved (stamp        | ed) E&S Plan    | and PCSM Pl                         | an pre  | sent on  | site  | e?         |           |                    |                  |                   | Yes          |
| 2. Are there act (If yes, notify                      |                    | •               | f the limits of d<br>Permitting Coo |         |          |       |            |           | _                  | )                |                   | No           |
| 3. Is Constructi followed? (If                        |                    |                 | ne construction<br>ental Permitting |         |          |       |            |           |                    |                  | g                 | Yes          |
| 4. E&S BMPs ( is required.)                           | (List BMPs a       | nd note if inst | alled and main                      | ntained | as per   | the   | plan. If   | correctiv | e acti             | on is need       | led,              | a picture    |
| E                                                     | &S BMPs            | (               | Compliance<br>Level                 |         | Correc   | ctiv  | e Action   |           |                    | rective<br>Frame | R                 | Date epaired |
| Compost Filter So                                     | ock                | Ad              | cceptable                           |         |          |       |            |           |                    |                  |                   |              |
| Culvert                                               |                    | Ad              | cceptable                           |         |          |       |            |           |                    |                  |                   |              |
| Housekeeping                                          |                    | Ad              | cceptable                           |         |          |       |            |           |                    |                  |                   |              |
| Roadside Ditch                                        |                    | Ad              | cceptable                           |         |          |       |            |           |                    |                  |                   |              |
| Waste Managem                                         | ent                | Ad              | cceptable                           |         |          |       |            |           |                    |                  |                   |              |
| Secondary Conta                                       | inment             | Ad              | cceptable                           |         |          |       |            |           |                    |                  |                   |              |
| Silt Fence                                            |                    | Ad              | cceptable                           |         |          |       |            |           |                    |                  |                   |              |
| Sensitive Resour                                      | ce Signage         | Ad              | cceptable                           |         |          |       |            |           |                    |                  |                   |              |
|                                                       |                    |                 |                                     |         |          |       |            |           |                    |                  |                   |              |
| 5. Site Conditi                                       | ons                |                 |                                     |         |          |       |            |           |                    |                  |                   |              |
| Is an unauthoriz<br>beyond defined<br>a photo and imn | limits of dist     | urbance resul   | ting from earth                     | disturl | bance a  | activ | ity or ine |           |                    |                  |                   | No           |
| Have inactive di WV: Exceeding 7                      |                    |                 | • ,                                 |         | abilized | per   | state rec  | quiremer  | nts?               |                  |                   | Yes          |
| Are slopes 3:1 a                                      | and greater s      | tabilized with  | appropriate BN                      | MPs as  | per E8   | kS p  | olans?     |           |                    |                  |                   | Yes          |
| Has a new slip/s                                      | slide been ol      | served? (If y   | es, complete S                      | Slide R | eport Fo | orm   | 1)         |           |                    |                  |                   | No           |