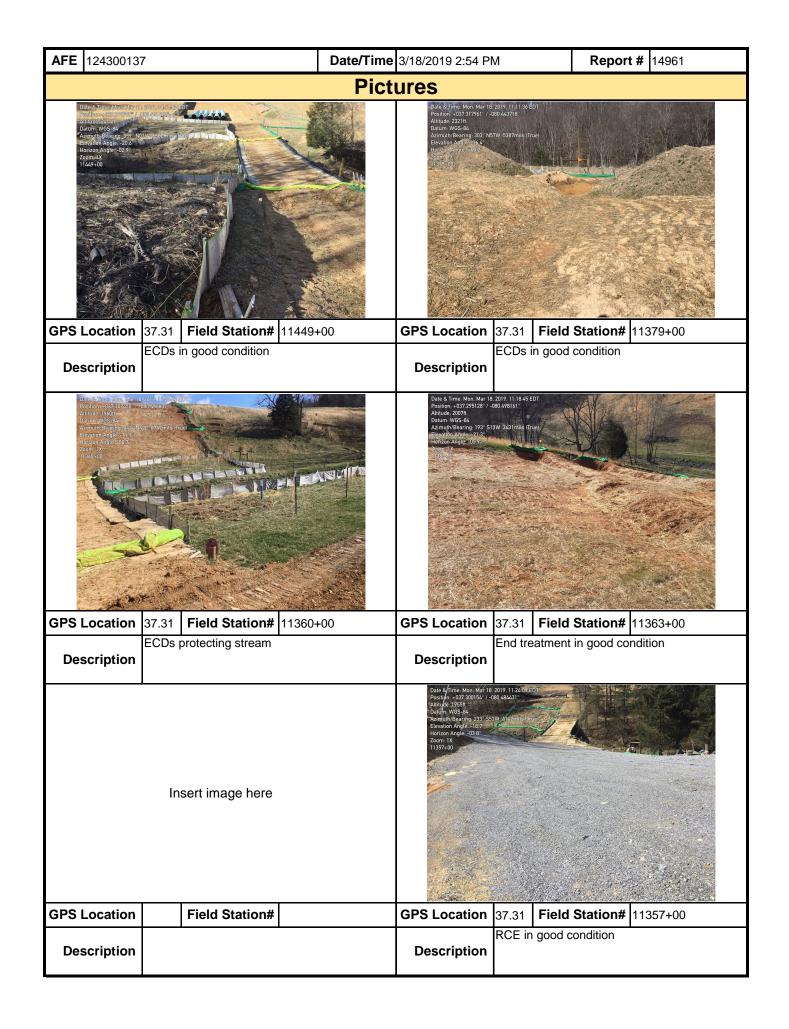

| _                                                                  |                                    |                          |                  |  |  |  |  |
| weekly basis and after each stormwater                                                                                                |                                                                    |                                    |                          |                  |  |  |  |  |

replacement are needed or have been made for BMPs as a result of the inspection. Failure to conduct the required inspection may result in permit suspension or the imposition of civil penalties. If supplemental monitoring is required

as part of a permit condition this form may be used to meet those monitoring requirements.



| <b>AFE</b> 124300137 | 7                 | Date/Time | e 3/18/2019 2:54 PM Report # 14961 |        |              |  |  |  |  |  |
|----------------------|-------------------|-----------|------------------------------------|--------|--------------|--|--|--|--|--|
|                      |                   | Pictu     | ıres                               |        |              |  |  |  |  |  |
|                      | Insert image here |           | Insert image here                  |        |              |  |  |  |  |  |
| GPS Location         | Field Station#    |           | GPS Location                       | Fie    | eld Station# |  |  |  |  |  |
| Description          |                   |           | Description                        |        |              |  |  |  |  |  |