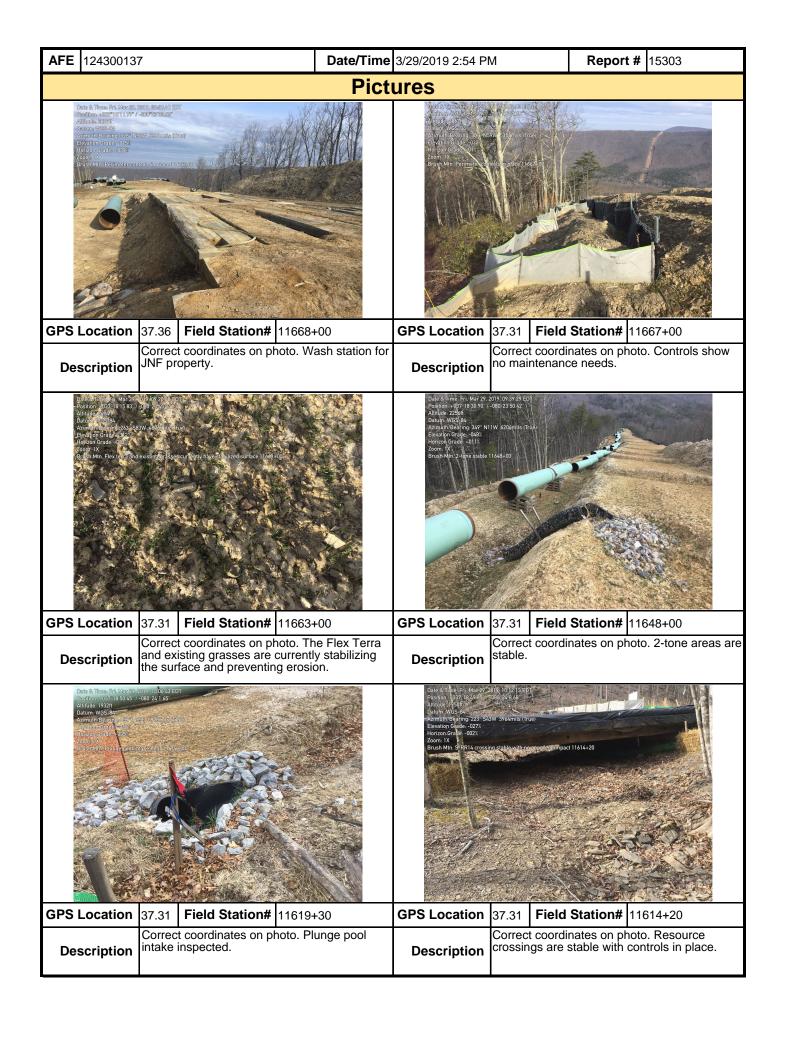

| Mour Mour                                                                                                                                                                                             | ntain<br>Valley   |                | Visu                                                      | ual S                        | Site   | e Ins   | specti      | on R     | ерс   | ort              |       |              |
|-------------------------------------------------------------------------------------------------------------------------------------------------------------------------------------------------------|-------------------|----------------|-----------------------------------------------------------|------------------------------|--------|---------|-------------|----------|-------|------------------|-------|--------------|
| Project Nar                                                                                                                                                                                           | <b>ne</b> H-600 P | peline Spread  | d G                                                       | Al                           | FE     | 124300  | )137        | Sp       | read  | H-600 Pipelii    | ne Sı | oread G      |
| Contract                                                                                                                                                                                              | or Precision      | 1              |                                                           | •                            |        |         |             | Rep      | ort # | 15148            |       |              |
| Inspect                                                                                                                                                                                               | or Trey Ing       | ram            |                                                           |                              |        |         |             | Date/    | Гіте  | 3/25/2019        | 2:36  | S PM         |
| Permit #                                                                                                                                                                                              | TBD               |                | Inspection                                                | Туре                         | VA S   | SWPP    |             | Statio   | n Beg | in 11788-        | +00   |              |
| State                                                                                                                                                                                                 | VA                |                | Inspection                                                | Area                         | Full   |         |             | Stati    | ion E | nd 12005-        | +00   |              |
| County                                                                                                                                                                                                | Montgomer         | ,              | Gr                                                        | round Dry Temperature (°F)   |        |         |             |          |       |                  | PF)   | 60.00        |
| Municipality                                                                                                                                                                                          | N/A               |                | We                                                        | eather Sunny Rain Gauge (in) |        |         |             |          |       |                  | 0.00  |              |
|                                                                                                                                                                                                       |                   |                | <b>!</b>                                                  |                              |        |         | Rain Ad     | ccumula  | 1.00  |                  |       |              |
| 1. Are the appr                                                                                                                                                                                       | oved (stam        | ed) E&S Pla    | an and PCSM Pl                                            | an pre                       | sent   | on site | e?          |          |       |                  |       | Yes          |
| 2. Are there activities occurring outside of the limits of disturbance shown on the plan drawings?                                                                                                    |                   |                |                                                           |                              |        |         |             |          | No    |                  |       |              |
| (If yes, notify the MVP Environmental Permitting Coordinator and explain in comments.)                                                                                                                |                   |                |                                                           |                              |        |         |             |          |       |                  |       |              |
| 3. Is Construction sequence outlined in the construction notes of the E&S plan set or PCSM plan set being followed? (If No, notify MVP Environmental Permitting Coordinator and explain in comments.) |                   |                |                                                           |                              |        |         |             |          |       | Yes              |       |              |
| ,                                                                                                                                                                                                     |                   |                | stalled and main                                          | _                            |        |         |             |          |       |                  | led,  | a picture    |
| Εŧ                                                                                                                                                                                                    | &S BMPs           |                | Compliance<br>Level                                       |                              | Cor    | rectiv  | e Action    |          |       | rective<br>Frame | R     | Date epaired |
| Housekeeping                                                                                                                                                                                          |                   |                | Acceptable                                                |                              |        |         |             |          |       |                  |       |              |
| Silt Fence (Reinfo                                                                                                                                                                                    | orce Filter Fe    | nce)           | Acceptable                                                |                              |        |         |             |          |       |                  |       |              |
| Sensitive Resour                                                                                                                                                                                      | ce Signage        |                | Acceptable                                                |                              |        |         |             |          |       |                  |       |              |
| Sump Pit                                                                                                                                                                                              |                   |                | Acceptable                                                |                              |        |         |             |          |       |                  |       |              |
| Waste Managem                                                                                                                                                                                         | ent               |                | Acceptable                                                |                              |        |         |             |          |       |                  |       |              |
| Waterbar                                                                                                                                                                                              |                   |                | Acceptable                                                |                              |        |         |             |          |       |                  |       |              |
|                                                                                                                                                                                                       |                   |                |                                                           |                              |        |         |             |          |       |                  |       |              |
|                                                                                                                                                                                                       |                   |                |                                                           |                              |        |         |             |          |       |                  |       |              |
|                                                                                                                                                                                                       |                   |                |                                                           |                              |        |         |             |          |       |                  |       |              |
| 5. Site Conditi                                                                                                                                                                                       | ons               |                |                                                           |                              |        |         |             |          |       |                  |       |              |
| beyond defined                                                                                                                                                                                        | limits of dis     | urbance res    | ediment, gravel,<br>ulting from earth<br>Environmental Pe | distur                       | banc   | e acti  | vity or ine | -        |       |                  |       | No           |
| Have inactive di                                                                                                                                                                                      | sturbed are       | as (stockpile  | es, final grade) be                                       | een sta                      | abiliz | ed per  | state rec   | quiremer | nts?  |                  |       | Yes          |
| Are slopes 3:1 a                                                                                                                                                                                      | and greater       | stabilized wit | th appropriate BN                                         | MPs as                       | s per  | E&S     | plans?      |          |       |                  |       | Yes          |
| Has a new slip/slide been observed? (If yes, complete Slide Report Form)  No                                                                                                                          |                   |                |                                                           |                              |        |         |             |          |       |                  |       |              |

| <b>AFE</b> 124300137                                                                                                                                                           | Date/Ti             | <b>Date/Time</b> 3/25/2019 2:36 PM <b>Report #</b> 151 |                          |                                                                                                                                                                                                                                          |  |  |  |  |  |  |  |  |  |  |
|--------------------------------------------------------------------------------------------------------------------------------------------------------------------------------|---------------------|--------------------------------------------------------|--------------------------|------------------------------------------------------------------------------------------------------------------------------------------------------------------------------------------------------------------------------------------|--|--|--|--|--|--|--|--|--|--|
| 6. PCSM BMPs (List BMPs and note if in                                                                                                                                         | nstalled and ma     | aintained as per the plan. If cor                      | rective action is nee    | eded, a                                                                                                                                                                                                                                  |  |  |  |  |  |  |  |  |  |  |
| picture is required.)  PCSM BMPs                                                                                                                                               | Compliance<br>Level | Corrective Action                                      | Corrective<br>Time Frame | Date<br>Repaired                                                                                                                                                                                                                         |  |  |  |  |  |  |  |  |  |  |
|                                                                                                                                                                                |                     |                                                        |                          |                                                                                                                                                                                                                                          |  |  |  |  |  |  |  |  |  |  |
|                                                                                                                                                                                |                     |                                                        |                          |                                                                                                                                                                                                                                          |  |  |  |  |  |  |  |  |  |  |
|                                                                                                                                                                                |                     |                                                        |                          |                                                                                                                                                                                                                                          |  |  |  |  |  |  |  |  |  |  |
|                                                                                                                                                                                |                     |                                                        |                          |                                                                                                                                                                                                                                          |  |  |  |  |  |  |  |  |  |  |
|                                                                                                                                                                                |                     |                                                        |                          |                                                                                                                                                                                                                                          |  |  |  |  |  |  |  |  |  |  |
|                                                                                                                                                                                |                     |                                                        |                          |                                                                                                                                                                                                                                          |  |  |  |  |  |  |  |  |  |  |
|                                                                                                                                                                                |                     |                                                        |                          |                                                                                                                                                                                                                                          |  |  |  |  |  |  |  |  |  |  |
|                                                                                                                                                                                |                     |                                                        |                          |                                                                                                                                                                                                                                          |  |  |  |  |  |  |  |  |  |  |
|                                                                                                                                                                                |                     |                                                        |                          |                                                                                                                                                                                                                                          |  |  |  |  |  |  |  |  |  |  |
| 7. Identify all remedial measures that have                                                                                                                                    | ve been taken       | since the previous inspection w                        | as conducted.            |                                                                                                                                                                                                                                          |  |  |  |  |  |  |  |  |  |  |
|                                                                                                                                                                                |                     |                                                        |                          |                                                                                                                                                                                                                                          |  |  |  |  |  |  |  |  |  |  |
|                                                                                                                                                                                |                     |                                                        |                          |                                                                                                                                                                                                                                          |  |  |  |  |  |  |  |  |  |  |
|                                                                                                                                                                                |                     |                                                        |                          |                                                                                                                                                                                                                                          |  |  |  |  |  |  |  |  |  |  |
|                                                                                                                                                                                |                     |                                                        |                          |                                                                                                                                                                                                                                          |  |  |  |  |  |  |  |  |  |  |
| Comments (Reference above questions                                                                                                                                            | as appropriate      | .)                                                     |                          |                                                                                                                                                                                                                                          |  |  |  |  |  |  |  |  |  |  |
| VA SWPPP inspection completed from st#11 in inspected area, no damages or maintenance Checked RCE, silt fence, CFS and all other on No compliance issues observed for the day. | ce observed.        | 3 to st#12005+00 mp-227.2 AR266                        | to AR266.03 Check        | ed all ECDs                                                                                                                                                                                                                              |  |  |  |  |  |  |  |  |  |  |
|                                                                                                                                                                                |                     |                                                        |                          |                                                                                                                                                                                                                                          |  |  |  |  |  |  |  |  |  |  |
|                                                                                                                                                                                |                     |                                                        |                          |                                                                                                                                                                                                                                          |  |  |  |  |  |  |  |  |  |  |
|                                                                                                                                                                                |                     |                                                        |                          |                                                                                                                                                                                                                                          |  |  |  |  |  |  |  |  |  |  |
|                                                                                                                                                                                |                     |                                                        |                          |                                                                                                                                                                                                                                          |  |  |  |  |  |  |  |  |  |  |
|                                                                                                                                                                                |                     |                                                        |                          |                                                                                                                                                                                                                                          |  |  |  |  |  |  |  |  |  |  |
|                                                                                                                                                                                |                     |                                                        |                          |                                                                                                                                                                                                                                          |  |  |  |  |  |  |  |  |  |  |
|                                                                                                                                                                                |                     |                                                        |                          |                                                                                                                                                                                                                                          |  |  |  |  |  |  |  |  |  |  |
|                                                                                                                                                                                |                     |                                                        |                          |                                                                                                                                                                                                                                          |  |  |  |  |  |  |  |  |  |  |
|                                                                                                                                                                                |                     |                                                        |                          | <b>lote:</b> It is a condition of National Pollutant Discharge Elimination System and Erosion and Sediment permits that a naintenance program be conducted to provide for the operation and maintenance of all BMPs to be inspected on a |  |  |  |  |  |  |  |  |  |  |