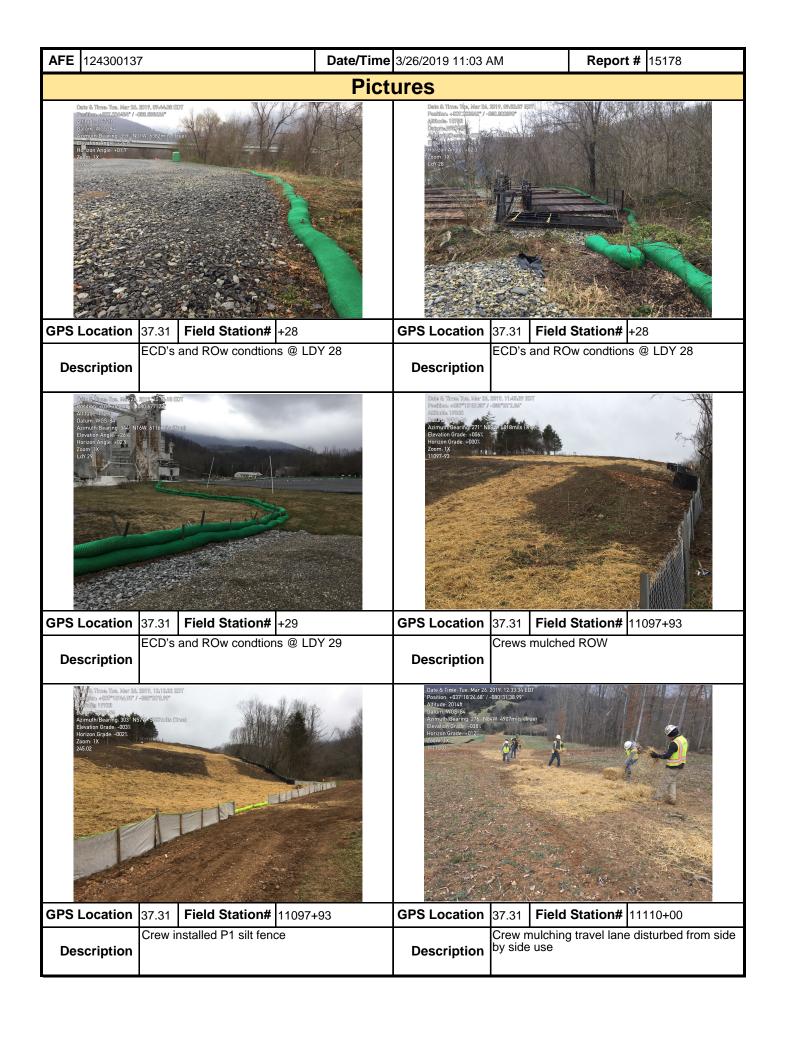

| event. Please                                                | list in the space provided comme    | ents to note if repai | irs or           |

replacement are needed or have been made for BMPs as a result of the inspection. Failure to conduct the required inspection may result in permit suspension or the imposition of civil penalties. If supplemental monitoring is required

as part of a permit condition this form may be used to meet those monitoring requirements.



| <b>AFE</b> 124300137 | 7                 | Date/Time | 3/26/2019 11:03 AM <b>Report #</b> 15178 |    |               |  |  |  |  |
|----------------------|-------------------|-----------|------------------------------------------|----|---------------|--|--|--|--|
|                      |                   | Pict      | ures                                     |    |               |  |  |  |  |
|                      | Insert image here |           | Insert image here                        |    |               |  |  |  |  |
| GPS Location         | Field Station#    |           | GPS Location                             | Fi | ield Station# |  |  |  |  |
| Description          |                   |           | Description                              |    |               |  |  |  |  |