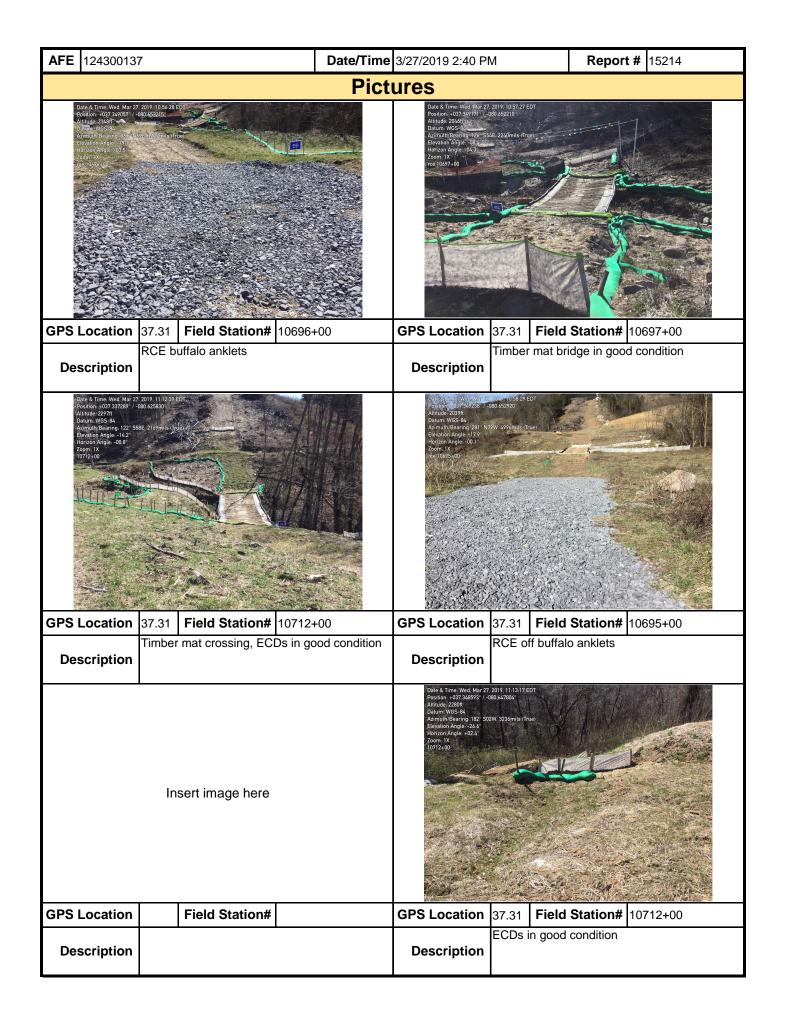

been taken since the previous inspection was conducted.  In as as appropriate.)  Solution 2.2. St#10490+00 to St#10855+00 red no compliance issues. Observed all ECDs functional. All AR were chemical actions as a second conditions. |  |  |  |  |  |  |

maintenance program be conducted to provide for the operation and maintenance of all BMPs to be inspected on a weekly basis and after each stormwater event. Please list in the space provided comments to note if repairs or replacement are needed or have been made for BMPs as a result of the inspection. Failure to conduct the required inspection may result in permit suspension or the imposition of civil penalties. If supplemental monitoring is required

as part of a permit condition this form may be used to meet those monitoring requirements.



| <b>AFE</b> 124300137 | 7                 | Date/Time | e 3/27/2019 2:40 PM Report # 15214 |    |               |  |  |  |  |  |
|----------------------|-------------------|-----------|------------------------------------|----|---------------|--|--|--|--|--|
|                      |                   | Pictures  |                                    |    |               |  |  |  |  |  |
|                      | Insert image here |           | Insert image here                  |    |               |  |  |  |  |  |
| GPS Location         | Field Station#    |           | GPS Location                       | Fi | ield Station# |  |  |  |  |  |
| Description          |                   |           | Description                        |    |               |  |  |  |  |  |
| Insert image her