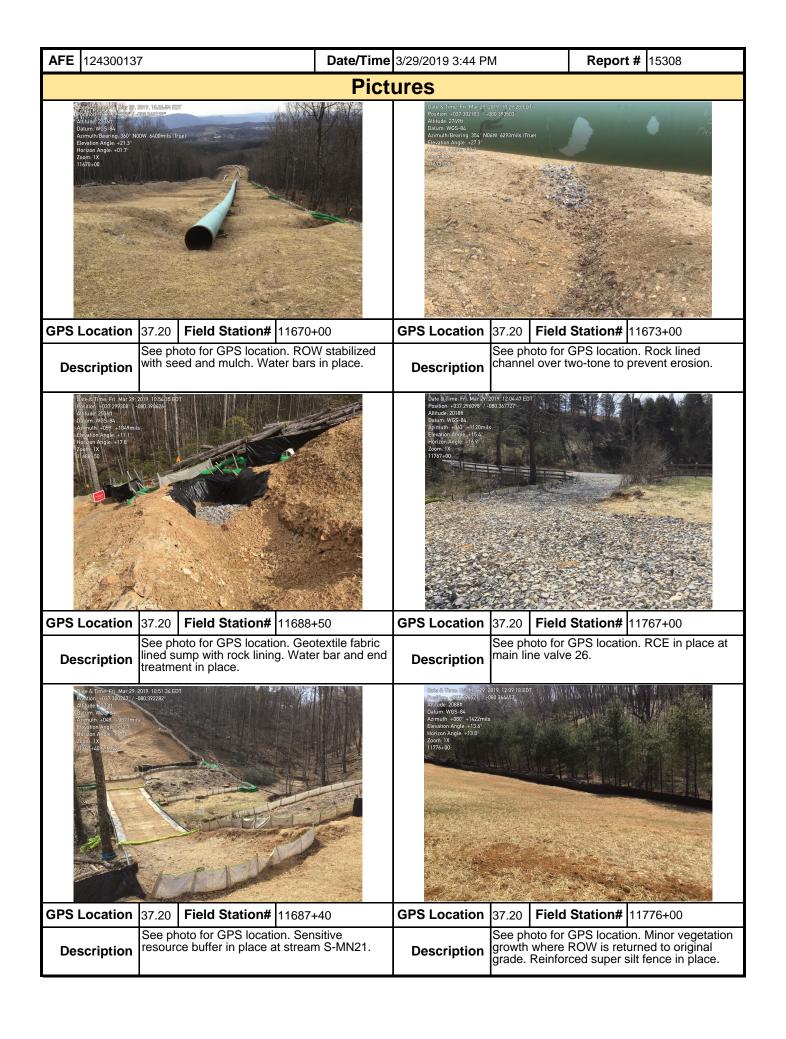

|                                     |                                     |                     |          |

MVP-34 REV 1 Page 2 of 5

weekly basis and after each stormwater event. Please list in the space provided comments to note if repairs or replacement are needed or have been made for BMPs as a result of the inspection. Failure to conduct the required inspection may result in permit suspension or the imposition of civil penalties. If supplemental monitoring is required

as part of a permit condition this form may be used to meet those monitoring requirements.



MVP-34 REV 1 Page 3 of 5

| <b>AFE</b> 124300137 | 7                 | Date/Time | 3/29/2019 3:44 PM <b>Report #</b> 15308 |        |              |  |  |
|----------------------|-------------------|-----------|-----------------------------------------|--------|--------------|--|--|
|                      |                   | Pict      | ures                                    |        |              |  |  |
|                      | Insert image here |           | Insert image here                       |        |              |  |  |
| GPS Location         | Field Station#    |           | GPS Location                            | Fie    | eld Station# |  |  |
| Description          |                   |           | Description                             |        |              |  |