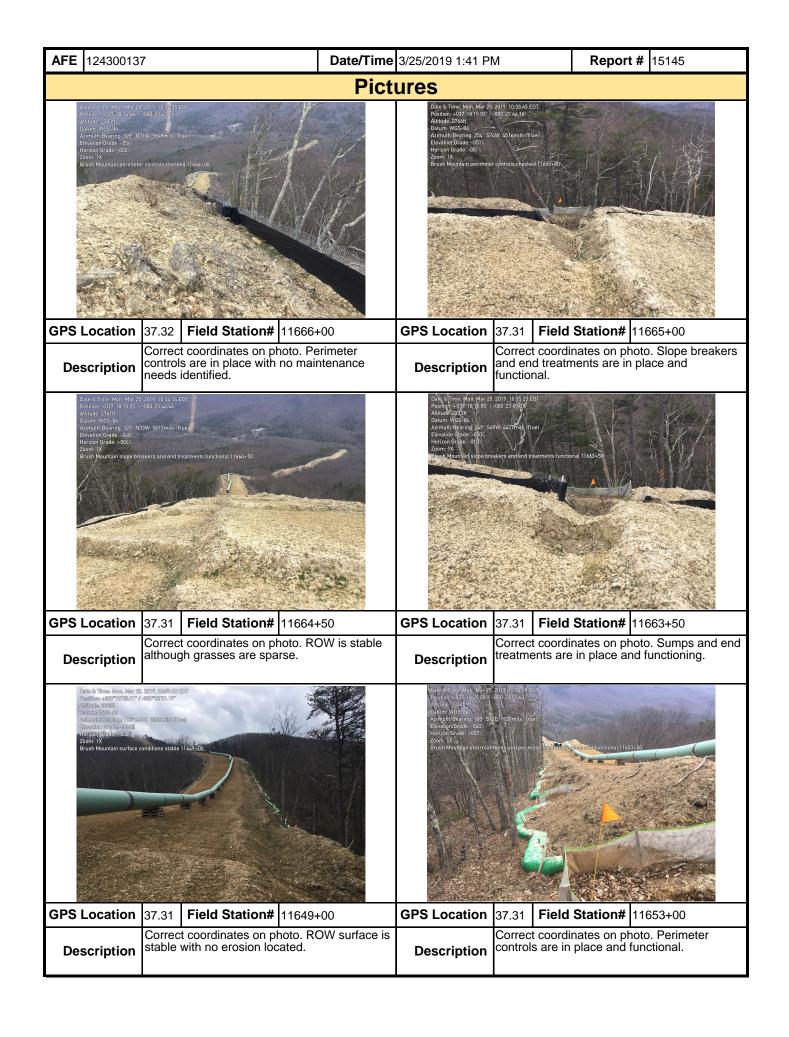

| AFE            | 124300137                                                                                                             | ſ                                      | <b>Date/Time</b> 3/25/2019 1:41 PM |                                      |                       |                  |  |  |  |
|----------------|-----------------------------------------------------------------------------------------------------------------------|----------------------------------------|------------------------------------|--------------------------------------|-----------------------|------------------|--|--|--|
|                | SM BMPs (List BMPs and note if ture is required.)                                                                     | installed                              | and ma                             | aintained as per the plan. If corre  | ctive action is ne    | eded, a          |  |  |  |
| p.c            | PCSM BMPs                                                                                                             | Compl                                  |                                    | Corrective Action                    | Corrective Time Frame | Date<br>Repaired |  |  |  |
|                |                                                                                                                       |                                        |                                    |                                      |                       |                  |  |  |  |
|                |                                                                                                                       |                                        |                                    |                                      |                       |                  |  |  |  |
|                |                                                                                                                       |                                        |                                    |                                      |                       |                  |  |  |  |
|                |                                                                                                                       |                                        |                                    |                                      |                       |                  |  |  |  |
|                |                                                                                                                       |                                        |                                    |                                      |                       |                  |  |  |  |
|                |                                                                                                                       |                                        |                                    |                                      |                       |                  |  |  |  |
|                |                                                                                                                       |                                        |                                    |                                      |                       |                  |  |  |  |
|                |                                                                                                                       |                                        |                                    |                                      |                       |                  |  |  |  |
| <b>7.</b> Ide  | entify all remedial measures that h                                                                                   | ave been                               | taken :                            | since the previous inspection was    | s conducted.          |                  |  |  |  |
|                |                                                                                                                       |                                        |                                    |                                      |                       |                  |  |  |  |
|                |                                                                                                                       |                                        |                                    |                                      |                       |                  |  |  |  |
|                |                                                                                                                       |                                        |                                    |                                      |                       |                  |  |  |  |
|                |                                                                                                                       |                                        |                                    |                                      |                       |                  |  |  |  |
|                | nents (Reference above questions                                                                                      |                                        |                                    | <u> </u>                             | O\M                   | F0D              |  |  |  |
| checke         | cted a routine VADEQ SWPPP inspe<br>ed between the JNF property line at 1<br>ee of maintenance needs. No erosion      | 1669+87                                | and Crai                           | g Creek Road 11600+12. Perimeter     | controls are in plac  | e, functional    |  |  |  |
| no mai of impa | intenance needs. Slope breakers, sur<br>act and have controls in place. Equipr<br>with no environmental concerns obse | mps and e<br>ment bridg                | nd treati                          | ments are functional. Resources cros | ssed by the route si  | now no signs     |  |  |  |
| otable         |                                                                                                                       | ,,,,,,,,,,,,,,,,,,,,,,,,,,,,,,,,,,,,,, |                                    |                                      |                       |                  |  |  |  |
|                |                                                                                                                       |                                        |                                    |                                      |                       |                  |  |  |  |
|                |                                                                                                                       |                                        |                                    |                                      |                       |                  |  |  |  |
|                |                                                                                                                       |                                        |                                    |                                      |                       |                  |  |  |  |
|                |                                                                                                                       |                                        |                                    |                                      |                       |                  |  |  |  |
|                |                                                                                                                       |                                        |                                    |                                      |                       |                  |  |  |  |
|                |                                                                                                                       |                                        |                                    |                                      |                       |                  |  |  |  |
| mainte         | It is a condition of National Polluta<br>enance program be conducted to                                               | provide for                            | or the o                           | peration and maintenance of all E    | BMPs to be inspec     | cted on a        |  |  |  |
|                | y basis and after each stormwater                                                                                     |                                        |                                    |                                      |                       |                  |  |  |  |

as part of a permit condition this form may be used to meet those monitoring requirements.

| <b>AFE</b> 124300137 | 7                 | Date/Time | 3/25/2019 1:41 PM <b>Report #</b> 15145 |      |            |  |  |  |  |  |
|----------------------|-------------------|-----------|-----------------------------------------|------|------------|--|--|--|--|--|
|                      |                   | Pict      | ures                                    |      |            |  |  |  |  |  |
|                      | Insert image here |           | Insert image here                       |      |            |  |  |  |  |  |
| GPS Location         | Field Station#    |           | GPS Location                            | Fiel | d Station# |  |  |  |  |  |
| Description          |                   |           | Description                             |      |            |  |  |  |  |  |
|                      | Insert image here |           | Insert image here                       |      |            |  |  |  |  |  |
| GPS Location         | Field Station#    |           | GPS Location                            | Fie  | d Station# |  |  |  |  |  |
| Description          |                   |           | Description                             |      |            |  |  |  |  |  |
|                      | Insert image here |           | Insert image here                       |      |            |  |  |  |  |  |
| GPS Location         | Field Station#    |           | GPS Location                            | Fiel | d Station# |  |  |  |  |  |
| Description          |                   |           | Description                             |      |            |  |  |  |  |  |