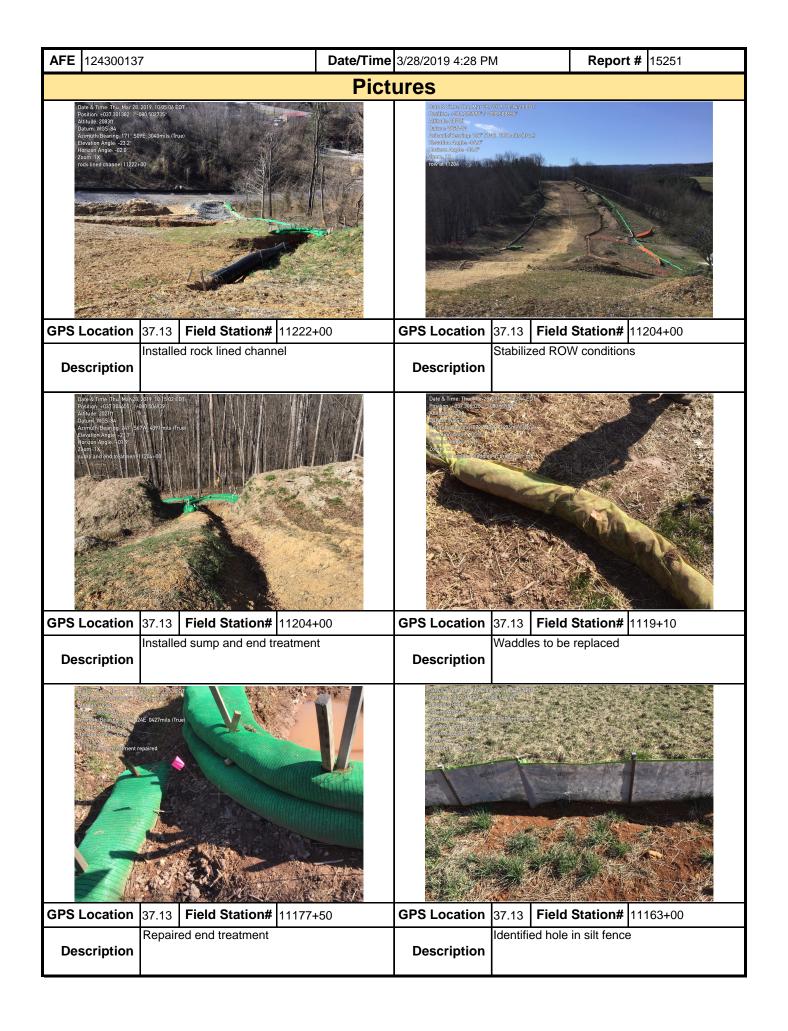

| Mour Mour                                                                                                                                                                                             | ntair<br>Val | ley      |              |         | Visu              | ual S                         | Site   | e In   | S    | pecti    | ion I   | Rep     | ort                |             |      |               |
|-------------------------------------------------------------------------------------------------------------------------------------------------------------------------------------------------------|--------------|----------|--------------|---------|-------------------|-------------------------------|--------|--------|------|----------|---------|---------|--------------------|-------------|------|---------------|
| Project Nar                                                                                                                                                                                           | ne H-60      | 00 Pipe  | eline Sprea  | d G     |                   | Α                             | FE     | 12430  | 01   | 37       | S       | pread   | H-60               | 00 Pipeline | Spre | ad G          |
| Contract                                                                                                                                                                                              | or Pred      | cision   |              |         |                   | •                             |        |        |      |          | Re      | port #  | 151                | 45          |      |               |
| Inspect                                                                                                                                                                                               | or Rob       | Robei    | rtson        |         |                   |                               |        |        |      |          | Date    | /Time   | 3/25               | 5/2019 1:   | 41 F | M             |
| Permit #                                                                                                                                                                                              | TBD          |          |              |         | Inspection        | Туре                          | VA     | SWPF   | )    | Statio   |         |         | n Begin   11669+87 |             |      |               |
| State                                                                                                                                                                                                 | VA           |          |              |         | Inspection        | Area                          | Full   |        |      |          | Sta     | ation E | nd                 | 11600+1     | 2    |               |
| County                                                                                                                                                                                                | Montgo       | mery     |              |         | Gı                | round Dry Temperature (°F)    |        |        |      |          |         |         | ) 56               | 6.00        |      |               |
| Municipality                                                                                                                                                                                          | N/A          |          |              |         | We                | eather Cloudy Rain Gauge (in) |        |        |      |          |         |         | 0.                 | 00          |      |               |
|                                                                                                                                                                                                       | •            |          |              |         |                   |                               | •      |        |      | Rain A   | ccumu   | lation  | Tim                | e (days     | ) 1. | 00            |
| 1. Are the appr                                                                                                                                                                                       | oved (st     | tampe    | d) E&S Pl    | lan aı  | nd PCSM PI        | an pre                        | sent   | on si  | te   | ·        |         |         |                    |             |      | Yes           |
| 2. Are there act                                                                                                                                                                                      |              |          |              |         |                   |                               |        |        |      |          |         |         | ?                  |             |      | No            |
| 3. Is Construction sequence outlined in the construction notes of the E&S plan set or PCSM plan set being followed? (If No, notify MVP Environmental Permitting Coordinator and explain in comments.) |              |          |              |         |                   |                               |        |        |      | Yes      |         |         |                    |             |      |               |
| 4. E&S BMPs (<br>is required.)                                                                                                                                                                        |              | _        |              |         |                   | _                             |        |        |      |          |         |         |                    | s neede     | d, a | picture       |
| E                                                                                                                                                                                                     | &S BMF       | Ps       |              | Co      | mpliance<br>Level |                               | Со     | rrecti | ve   | Action   |         |         | rrect<br>e Fr      |             |      | ate<br>paired |
| Compost Filter So                                                                                                                                                                                     | ock          |          |              | Acce    | eptable           |                               |        |        |      |          |         |         |                    |             |      |               |
| Erosion Control E                                                                                                                                                                                     | Blanket      |          |              | Acce    | eptable           |                               |        |        |      |          |         |         |                    |             |      |               |
| Silt Fence (Reinfo                                                                                                                                                                                    | orce Filte   | er Fenc  | e)           | Acce    | eptable           |                               |        |        |      |          |         |         |                    |             |      |               |
| Plunge Pool                                                                                                                                                                                           |              |          |              | Acce    | eptable           |                               |        |        |      |          |         |         |                    |             |      |               |
| Equipment Bridge                                                                                                                                                                                      | Э            |          |              | Acce    | eptable           |                               |        |        |      |          |         |         |                    |             |      |               |
| Rock Constructio                                                                                                                                                                                      | n Entran     | ice      |              | Acce    | eptable           |                               |        |        |      |          |         |         |                    |             |      |               |
| Hydraulically App                                                                                                                                                                                     | lied Blar    | nket     |              | Acce    | eptable           |                               |        |        |      |          |         |         |                    |             |      |               |
| Waterbar                                                                                                                                                                                              |              |          |              | Acce    | eptable           |                               |        |        |      |          |         |         |                    |             |      |               |
| Waterbar End Tre                                                                                                                                                                                      | eatment      |          |              | Acce    | eptable           |                               |        |        |      |          |         |         |                    |             |      |               |
| 5. Site Conditi                                                                                                                                                                                       | ons          |          |              |         |                   |                               |        |        |      |          |         |         |                    |             |      |               |
| Is an unauthoriz<br>beyond defined<br>a photo and imn                                                                                                                                                 | limits of    | f distu  | rbance res   | sultin  | g from earth      | distur                        | ban    | ce act | ivi  | y or ine | -       |         |                    |             |      | No            |
| Have inactive di                                                                                                                                                                                      | sturbed      | areas    | s (stockpile | es, fir | nal grade) b      | een sta                       | abiliz | ed pe  | er s | tate rec | quireme | ents?   |                    |             |      | Yes           |
| Are slopes 3:1 a                                                                                                                                                                                      | and grea     | ater sta | abilized wi  | ith ap  | propriate Bl      | MPs as                        | s pei  | E&S    | pl   | ans?     |         |         |                    |             |      | Yes           |
| Has a new slip/slide been observed? (If yes, complete Slide Report Form)  No                                                                                                                          |              |          |              |         |                   |                               |        |        |      | No       |         |         |                    |             |      |               |

| AFE            | 124300137                                                                                                             | ſ                                      | <b>Date/Time</b> 3/25/2019 1:41 PM |                                      |                       |                  |  |  |  |
|----------------|-----------------------------------------------------------------------------------------------------------------------|----------------------------------------|------------------------------------|--------------------------------------|-----------------------|------------------|--|--|--|
|                | SM BMPs (List BMPs and note if ture is required.)                                                                     | installed                              | and ma                             | aintained as per the plan. If corre  | ctive action is ne    | eded, a          |  |  |  |
| p.c            | PCSM BMPs                                                                                                             | Compl                                  |                                    | Corrective Action                    | Corrective Time Frame | Date<br>Repaired |  |  |  |
|                |                                                                                                                       |                                        |                                    |                                      |                       |                  |  |  |  |
|                |                                                                                                                       |                                        |                                    |                                      |                       |                  |  |  |  |
|                |                                                                                                                       |                                        |                                    |                                      |                       |                  |  |  |  |
|                |                                                                                                                       |                                        |                                    |                                      |                       |                  |  |  |  |
|                |                                                                                                                       |                                        |                                    |                                      |                       |                  |  |  |  |
|                |                                                                                                                       |                                        |                                    |                                      |                       |                  |  |  |  |
|                |                                                                                                                       |                                        |                                    |                                      |                       |                  |  |  |  |
|                |                                                                                                                       |                                        |                                    |                                      |                       |                  |  |  |  |
| <b>7.</b> Ide  | entify all remedial measures that h                                                                                   | ave been                               | taken :                            | since the previous inspection was    | s conducted.          |                  |  |  |  |
|                |                                                                                                                       |                                        |                                    |                                      |                       |                  |  |  |  |
|                |                                                                                                                       |                                        |                                    |                                      |                       |                  |  |  |  |
|                |                                                                                                                       |                                        |                                    |                                      |                       |                  |  |  |  |
|                |                                                                                                                       |                                        |                                    |                                      |                       |                  |  |  |  |
|                | nents (Reference above questions                                                                                      |                                        |                                    | <u> </u>                             | O\M                   | F0D              |  |  |  |
| checke         | cted a routine VADEQ SWPPP inspe<br>ed between the JNF property line at 1<br>ee of maintenance needs. No erosion      | 1669+87                                | and Crai                           | g Creek Road 11600+12. Perimeter     | controls are in plac  | e, functional    |  |  |  |
| no mai of impa | intenance needs. Slope breakers, sur<br>act and have controls in place. Equipr<br>with no environmental concerns obse | mps and e<br>ment bridg                | nd treati                          | ments are functional. Resources cros | ssed by the route si  | now no signs     |  |  |  |
| otable         |                                                                                                                       | ,,,,,,,,,,,,,,,,,,,,,,,,,,,,,,,,,,,,,, |                                    |                                      |                       |                  |  |  |  |
|                |                                                                                                                       |                                        |                                    |                                      |                       |                  |  |  |  |
|                |                                                                                                                       |                                        |                                    |                                      |                       |                  |  |  |  |
|                |                                                                                                                       |                                        |                                    |                                      |                       |                  |  |  |  |
|                |                                                                                                                       |                                        |                                    |                                      |                       |                  |  |  |  |
|                |                                                                                                                       |                                        |                                    |                                      |                       |                  |  |  |  |
|                |                                                                                                                       |                                        |                                    |                                      |                       |                  |  |  |  |
| mainte         | It is a condition of National Polluta<br>enance program be conducted to                                               | provide for                            | or the o                           | peration and maintenance of all E    | BMPs to be inspec     | cted on a        |  |  |  |
|                | y basis and after each stormwater                                                                                     |                                        |                                    |                                      |                       |                  |  |  |  |