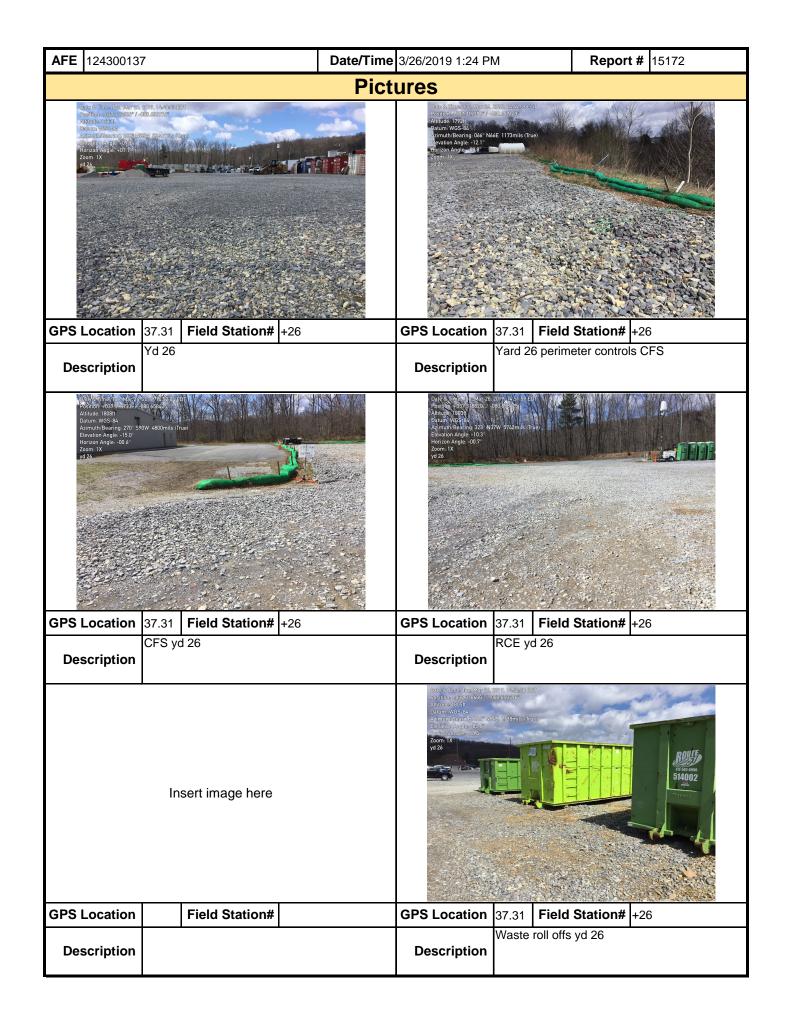

| <b>AFE</b> 12430013 | 7                 | Date/Time | 3/25/2019 2:36 PM <b>Report #</b> 15148 |      |            |  |  |  |  |  |
|---------------------|-------------------|-----------|-----------------------------------------|------|------------|--|--|--|--|--|
|                     |                   | Pictu     | ıres                                    |      |            |  |  |  |  |  |
|                     | Insert image here |           | Insert image here                       |      |            |  |  |  |  |  |
| GPS Location        | Field Station#    |           | GPS Location                            | Fiel | d Station# |  |  |  |  |  |
| Description         |                   |           | Description                             |      |            |  |  |  |  |  |
|                     | Insert image here |           | Insert image here                       |      |            |  |  |  |  |  |
| GPS Location        | Field Station#    |           | GPS Location                            | Fie  | d Station# |  |  |  |  |  |
| Description         |                   |           | Description                             |      |            |  |  |  |  |  |
|                     | Insert image here |           | Insert image here                       |      |            |  |  |  |  |  |
| GPS Location        | Field Station#    |           | GPS Location                            | Fiel | d Station# |  |  |  |  |  |
| Description         |                   |           | Description                             |      |            |  |  |  |  |  |