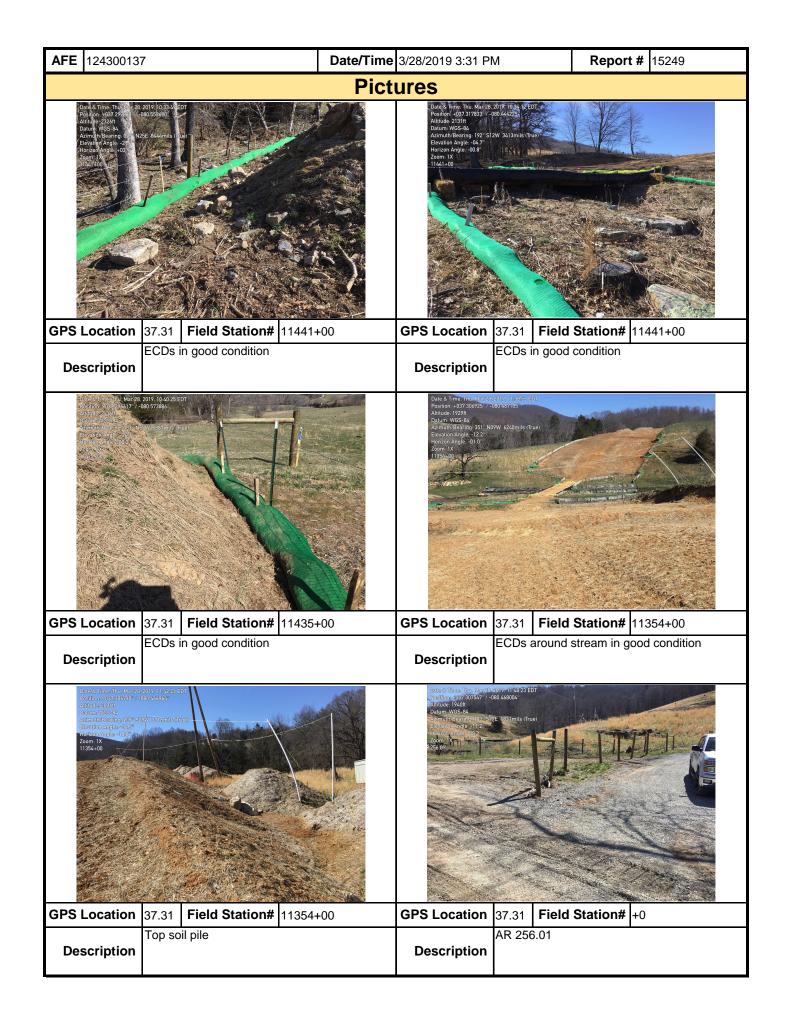

| Mour Mour                                                                                                                                                                                             | tain<br>Valley     | LC              | Visu                | ıal S                         | Site   | e Ins   | specti      | on R     | ерс   | ort              |       |                 |
|-------------------------------------------------------------------------------------------------------------------------------------------------------------------------------------------------------|--------------------|-----------------|---------------------|-------------------------------|--------|---------|-------------|----------|-------|------------------|-------|-----------------|
| Project Nar                                                                                                                                                                                           | <b>ne</b> H-600 Pi | peline Spread   | G                   | Al                            | FE     | 124300  | )137        | Spi      | read  | H-600 Pipelii    | ne Sı | oread G         |
| Contract                                                                                                                                                                                              | or Precision       | 1               |                     |                               |        |         |             | Repo     | ort # | 15140            |       |                 |
| Inspect                                                                                                                                                                                               | or Garrett E       | Barclay         |                     |                               |        |         |             | Date/1   | Гіте  | 3/25/2019        | 12:1  | 0 PM            |
| Permit #                                                                                                                                                                                              | TBD                |                 | Inspection          | Туре                          | VA S   | SWPP    |             | Station  | n Beg | in 11530-        | +00   |                 |
| State                                                                                                                                                                                                 | VA                 |                 | Inspection          | Area                          | Part   | ial     |             | Stati    | ion E | nd 11560-        | +00   |                 |
| County                                                                                                                                                                                                | Giles              |                 | Gr                  | ound                          | Dry    |         |             |          | Temp  | erature (º       | PF)   | 55.00           |
| Municipality                                                                                                                                                                                          | N/A                |                 | We                  | eather Cloudy Rain Gauge (in) |        |         |             |          |       | 0.00             |       |                 |
|                                                                                                                                                                                                       |                    |                 | •                   |                               |        |         | Rain Ad     | cumula   | ation | Time (day        | /s)   | 1.00            |
| 1. Are the appr                                                                                                                                                                                       | oved (stamp        | ed) E&S Plai    | n and PCSM Pla      | an pre                        | sent   | on site | e?          |          |       |                  |       | Yes             |
| 2. Are there act                                                                                                                                                                                      |                    |                 | of the limits of d  |                               |        |         |             |          |       | >                |       | No              |
| 3. Is Construction sequence outlined in the construction notes of the E&S plan set or PCSM plan set being followed? (If No, notify MVP Environmental Permitting Coordinator and explain in comments.) |                    |                 |                     |                               |        |         |             |          | Yes   |                  |       |                 |
| 4. E&S BMPs (is required.)                                                                                                                                                                            |                    |                 |                     |                               |        |         |             |          |       |                  | led,  | a picture       |
| E                                                                                                                                                                                                     | &S BMPs            |                 | Compliance<br>Level |                               | Cor    | rectiv  | e Action    |          |       | rective<br>Frame | R     | Date<br>epaired |
| Compost Filter So                                                                                                                                                                                     | ock                | Д               | cceptable           |                               |        |         |             |          |       |                  |       |                 |
| Erosion Control E                                                                                                                                                                                     | Blanket            | Д               | cceptable           |                               |        |         |             |          |       |                  |       |                 |
| Flume Pipe                                                                                                                                                                                            |                    | Д               | cceptable           |                               |        |         |             |          |       |                  |       |                 |
| Plunge Pool                                                                                                                                                                                           |                    | Д               | cceptable           |                               |        |         |             |          |       |                  |       |                 |
| Rock Filter                                                                                                                                                                                           |                    | Α               | acceptable          |                               |        |         |             |          |       |                  |       |                 |
| Rock Filter Outlet                                                                                                                                                                                    | t                  | Α               | acceptable          |                               |        |         |             |          |       |                  |       |                 |
| Silt Fence                                                                                                                                                                                            |                    | Α               | acceptable          |                               |        |         |             |          |       |                  |       |                 |
| Silt Fence (Reinfo                                                                                                                                                                                    | orce Filter Fe     | nce) A          | cceptable           |                               |        |         |             |          |       |                  |       |                 |
| Waterbar                                                                                                                                                                                              |                    | A               | cceptable           |                               |        |         |             |          |       |                  |       |                 |
| 5. Site Conditi                                                                                                                                                                                       | ons                |                 |                     |                               |        |         |             |          |       |                  |       |                 |
| Is an unauthoriz<br>beyond defined<br>a photo and imn                                                                                                                                                 | limits of dist     | urbance resu    | Iting from earth    | distur                        | banc   | e acti  | vity or ine | -        |       |                  |       | No              |
| Have inactive di                                                                                                                                                                                      | sturbed area       | as (stockpiles  | , final grade) be   | en sta                        | abiliz | ed per  | state rec   | luiremen | nts?  |                  |       | Yes             |
| Are slopes 3:1 a                                                                                                                                                                                      | and greater :      | stabilized with | appropriate BN      | MPs as                        | s per  | E&S     | plans?      |          |       |                  |       | Yes             |
| Has a new slip/slide been observed? (If yes, complete Slide Report Form)                                                                                                                              |                    |                 |                     |                               |        |         |             |          |       |                  |       |                 |

| AFE                | 124300137                                                                                                         | D                            | ate/Ti   | me 3/25/2019 12:10 PM                                 | Report # 151             | 40               |
|--------------------|-------------------------------------------------------------------------------------------------------------------|------------------------------|----------|-------------------------------------------------------|--------------------------|------------------|
|                    | SM BMPs (List BMPs and note if                                                                                    | installed a                  | and ma   | aintained as per the plan. If corre                   | ective action is nee     | eded, a          |
| ріс                | ture is required.)  PCSM BMPs                                                                                     | Complia                      |          | Corrective Action                                     | Corrective<br>Time Frame | Date<br>Repaired |
|                    |                                                                                                                   | Leve                         | ; i      |                                                       | Tillie I Tame            | Repaired         |
|                    |                                                                                                                   |                              |          |                                                       |                          |                  |
|                    |                                                                                                                   |                              |          |                                                       |                          |                  |
|                    |                                                                                                                   |                              |          |                                                       |                          |                  |
|                    |                                                                                                                   |                              |          |                                                       |                          |                  |
|                    |                                                                                                                   |                              |          |                                                       |                          |                  |
|                    |                                                                                                                   |                              |          |                                                       |                          |                  |
|                    |                                                                                                                   |                              |          |                                                       |                          |                  |
|                    |                                                                                                                   |                              |          |                                                       |                          |                  |
| <b>7.</b> Ide      | entify all remedial measures that h                                                                               | ave been t                   | taken    | since the previous inspection wa                      | s conducted.             |                  |
|                    |                                                                                                                   |                              | _        |                                                       |                          |                  |
|                    |                                                                                                                   |                              |          |                                                       |                          |                  |
|                    |                                                                                                                   |                              |          |                                                       |                          |                  |
|                    |                                                                                                                   |                              |          |                                                       |                          |                  |
| Comr               | nents (Reference above questions                                                                                  | s as approi                  | nriate.  | )                                                     |                          |                  |
| Arrived            | d at LDY 26 for morning meeting and med SWPP inspection from MP 218 -                                             | attended co                  | -        | <u> </u>                                              |                          |                  |
| During<br>ECD's    | SWPP did not observe any signs of sobserved were installed per spec and                                           | significant d<br>d per E&S p | olans    |                                                       |                          |                  |
| No signal<br>Jamie | ns of sediment outside of LOD or imp<br>Grimes Environmental crew walked F<br>walked from Steel Acres AR - Old Fu | pacting any s<br>ROW making  | sensitiv | ve resources in this area repairs to ECD's installed. |                          |                  |
|                    | left ROW @ 2:30 due to rain event                                                                                 | illace AN                    |          |                                                       |                          |                  |
|                    |                                                                                                                   |                              |          |                                                       |                          |                  |
|                    |                                                                                                                   |                              |          |                                                       |                          |                  |
|                    |                                                                                                                   |                              |          |                                                       |                          |                  |
|                    |                                                                                                                   |                              |          |                                                       |                          |                  |
|                    |                                                                                                                   |                              |          |                                                       |                          |                  |
|                    |                                                                                                                   |                              |          |                                                       |                          |                  |
|                    | It is a condition of National Polluta                                                                             |                              | _        |                                                       |                          |                  |
|                    | enance program be conducted to pay<br>y basis and after each stormwater                                           |                              |          |                                                       |                          |                  |