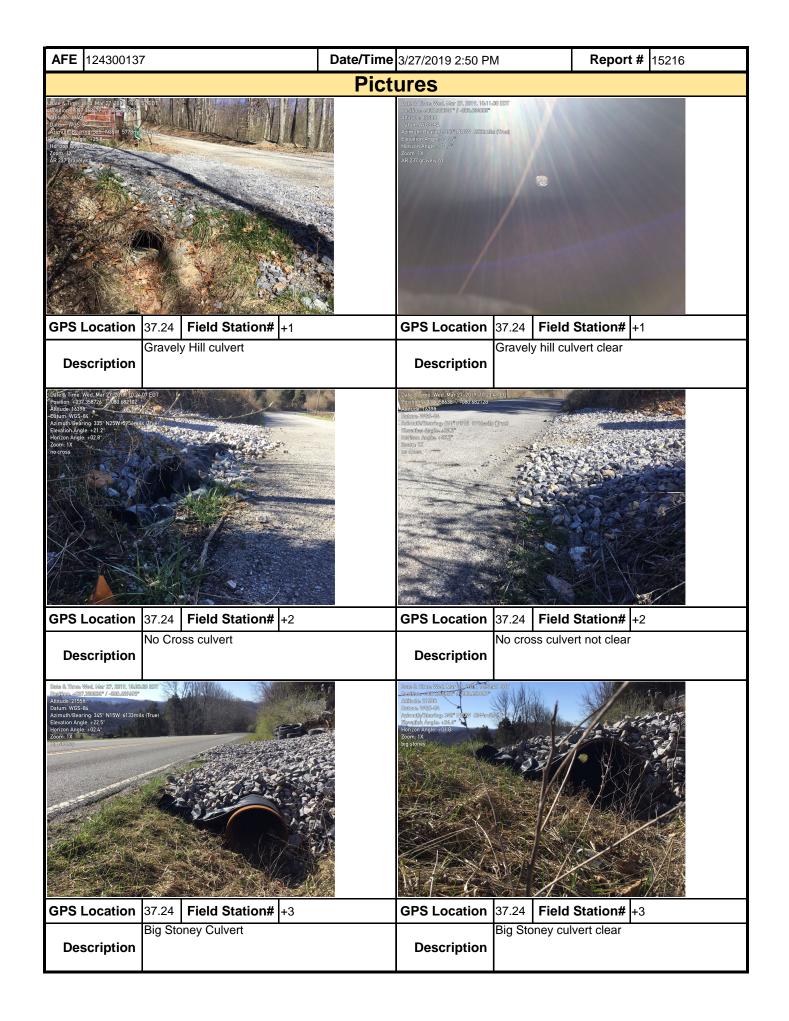

| Crews r<br>today's                | epairing damaged<br>SWPP | ECD    | 's found in |

MVP-34 REV 1 Page 3 of 5



MVP-34 REV 1 Page 4 of 5



MVP-34 REV 1 Page 5 of 5

| Mour Mour                                             | Vá            | in<br>alley |              | Vis                                  | ual S                         | Site   | e Ins   | specti       | on R      | ерс    | ort              |                   |                 |
|-------------------------------------------------------|---------------|-------------|--------------|--------------------------------------|-------------------------------|--------|---------|--------------|-----------|--------|------------------|-------------------|-----------------|
| Project Nar                                           | ne H          | -600 Pipe   | line Spread  | d G                                  | Α