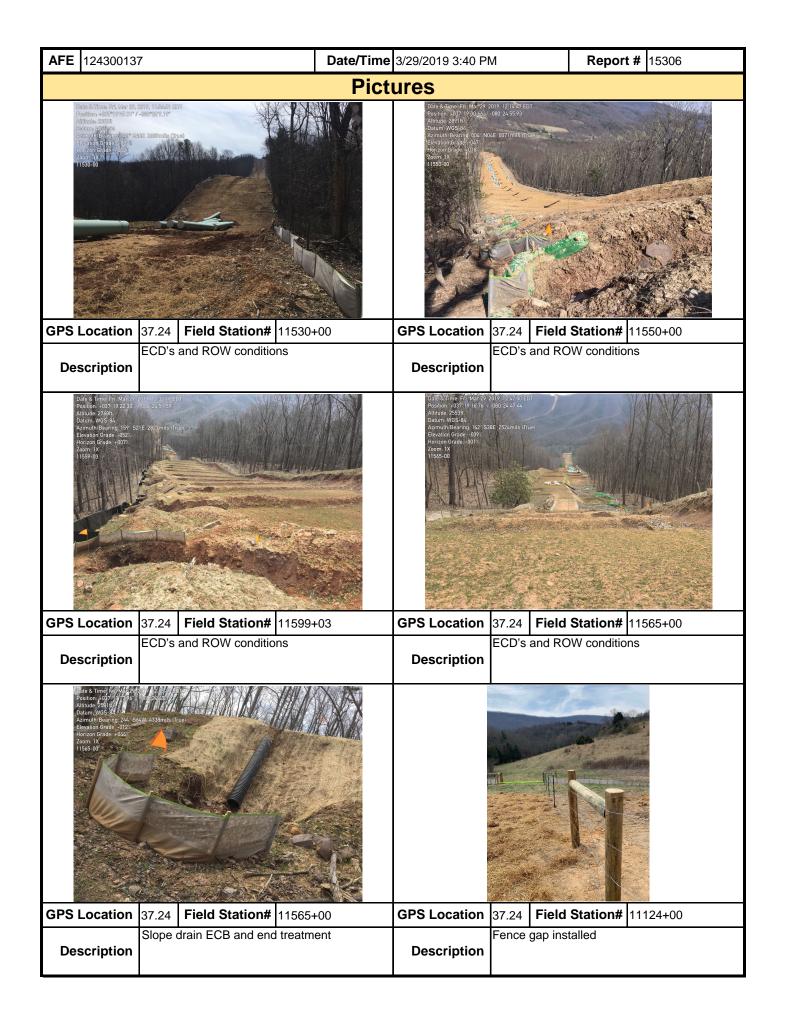

|                  |                                                  |                    |          |

**Note:** It is a condition of National Pollutant Discharge Elimination System and Erosion and Sediment permits that a maintenance program be conducted to provide for the operation and maintenance of all BMPs to be inspected on a weekly basis and after each stormwater event. Please list in the space provided comments to note if repairs or replacement are needed or have been made for BMPs as a result of the inspection. Failure to conduct the required inspection may result in permit suspension or the imposition of civil penalties. If supplemental monitoring is required as part of a permit condition this form may be used to meet those monitoring requirements.

MVP-34 REV 1 Page 2 of 5



MVP-34 REV 1 Page 3 of 5

| <b>AFE</b> 124300137 | 7                 | Date/Time | 3/29/2019 3:40 PM Report # 15306 |        |              |  |  |
|----------------------|-------------------|-----------|----------------------------------|--------|--------------|--|--|
|                      |                   | Pict      | ures                             |        |              |  |  |
|                      | Insert image here |           | Insert image here                |        |              |  |  |
| GPS Location         | Field Station#    |           | GPS Location                     | Fi     | eld Station# |  |  |
| Description          |                   |           | Description                      |        |              |  |  |
|                      | Insert image he