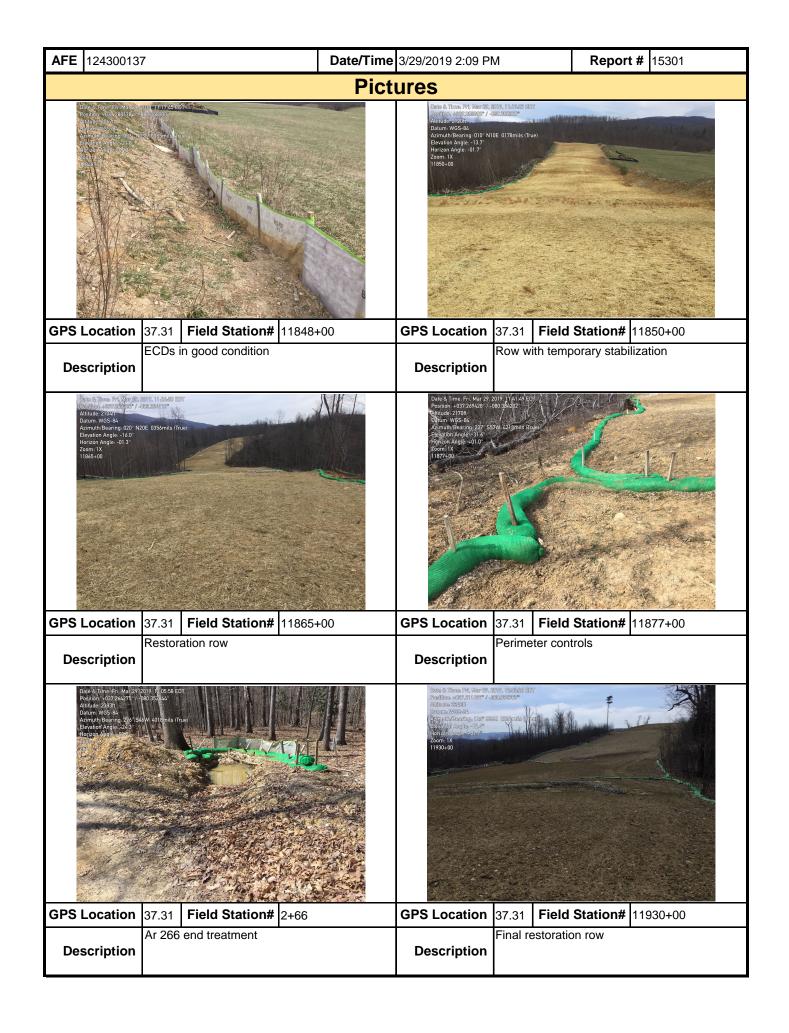

| Mour Mour                                                                                                                                                                                             | ntain<br>Valley   |                | Visu                                                      | ual S                        | Site   | e Ins   | specti      | on R     | ерс   | ort              |       |              |
|-------------------------------------------------------------------------------------------------------------------------------------------------------------------------------------------------------|-------------------|----------------|-----------------------------------------------------------|------------------------------|--------|---------|-------------|----------|-------|------------------|-------|--------------|
| Project Nar                                                                                                                                                                                           | <b>ne</b> H-600 P | peline Spread  | d G                                                       | Al                           | FE     | 124300  | )137        | Sp       | read  | H-600 Pipelii    | ne Sı | oread G      |
| Contract                                                                                                                                                                                              | or Precision      | 1              |                                                           | •                            |        |         |             | Rep      | ort # | 15148            |       |              |
| Inspect                                                                                                                                                                                               | or Trey Ing       | ram            |                                                           |                              |        |         |             | Date/    | Гіте  | 3/25/2019        | 2:36  | S PM         |
| Permit #                                                                                                                                                                                              | TBD               |                | Inspection                                                | Туре                         | VA S   | SWPP    |             | Statio   | n Beg | in 11788-        | +00   |              |
| State                                                                                                                                                                                                 | VA                |                | Inspection                                                | Area                         | Full   |         |             | Stati    | ion E | nd 12005-        | +00   |              |
| County                                                                                                                                                                                                | Montgomer         | ,              | Gr                                                        | round Dry Temperature (°F)   |        |         |             |          |       |                  | PF)   | 60.00        |
| Municipality                                                                                                                                                                                          | N/A               |                | We                                                        | eather Sunny Rain Gauge (in) |        |         |             |          |       |                  | 0.00  |              |
|                                                                                                                                                                                                       |                   |                | <b>!</b>                                                  |                              |        |         | Rain Ad     | ccumula  | 1.00  |                  |       |              |
| 1. Are the appr                                                                                                                                                                                       | oved (stam        | ed) E&S Pla    | an and PCSM Pl                                            | an pre                       | sent   | on site | e?          |          |       |                  |       | Yes          |
| 2. Are there activities occurring outside of the limits of disturbance shown on the plan drawings?                                                                                                    |                   |                |                                                           |                              |        |         |             |          | No    |                  |       |              |
| (If yes, notify the MVP Environmental Permitting Coordinator and explain in comments.)                                                                                                                |                   |                |                                                           |                              |        |         |             |          |       |                  |       |              |
| 3. Is Construction sequence outlined in the construction notes of the E&S plan set or PCSM plan set being followed? (If No, notify MVP Environmental Permitting Coordinator and explain in comments.) |                   |                |                                                           |                              |        |         |             |          |       | Yes              |       |              |
| ,                                                                                                                                                                                                     |                   |                | stalled and main                                          | _                            |        |         |             |          |       |                  | led,  | a picture    |
| Εŧ                                                                                                                                                                                                    | &S BMPs           |                | Compliance<br>Level                                       |                              | Cor    | rectiv  | e Action    |          |       | rective<br>Frame | R     | Date epaired |
| Housekeeping                                                                                                                                                                                          |                   |                | Acceptable                                                |                              |        |         |             |          |       |                  |       |              |
| Silt Fence (Reinfo                                                                                                                                                                                    | orce Filter Fe    | nce)           | Acceptable                                                |                              |        |         |             |          |       |                  |       |              |
| Sensitive Resour                                                                                                                                                                                      | ce Signage        |                | Acceptable                                                |                              |        |         |             |          |       |                  |       |              |
| Sump Pit                                                                                                                                                                                              |                   |                | Acceptable                                                |                              |        |         |             |          |       |                  |       |              |
| Waste Managem                                                                                                                                                                                         | ent               |                | Acceptable                                                |                              |        |         |             |          |       |                  |       |              |
| Waterbar                                                                                                                                                                                              |                   |                | Acceptable                                                |                              |        |         |             |          |       |                  |       |              |
|                                                                                                                                                                                                       |                   |                |                                                           |                              |        |         |             |          |       |                  |       |              |
|                                                                                                                                                                                                       |                   |                |                                                           |                              |        |         |             |          |       |                  |       |              |
|                                                                                                                                                                                                       |                   |                |                                                           |                              |        |         |             |          |       |                  |       |              |
| 5. Site Conditi                                                                                                                                                                                       | ons               |                |                                                           |                              |        |         |             |          |       |                  |       |              |
| beyond defined                                                                                                                                                                                        | limits of dis     | urbance res    | ediment, gravel,<br>ulting from earth<br>Environmental Pe | distur                       | banc   | e acti  | vity or ine | -        |       |                  |       | No           |
| Have inactive di                                                                                                                                                                                      | sturbed are       | as (stockpile  | es, final grade) be                                       | een sta                      | abiliz | ed per  | state rec   | quiremer | nts?  |                  |       | Yes          |
| Are slopes 3:1 a                                                                                                                                                                                      | and greater       | stabilized wit | th appropriate BN                                         | MPs as                       | s per  | E&S     | plans?      |          |       |                  |       | Yes          |
| Has a new slip/slide been observed? (If yes, complete Slide Report Form)  No                                                                                                                          |                   |                |                                                           |                              |        |         |             |          |       |                  |       |              |

| <b>AFE</b> 124300137                                                                                                                                                           | Date/Ti             | <b>Date/Time</b> 3/25/2019 2:36 PM <b>Report #</b> 151 |                          |                                                                                                                                                                                                                                          |  |  |  |  |  |  |  |  |  |  |
|--------------------------------------------------------------------------------------------------------------------------------------------------------------------------------|---------------------|--------------------------------------------------------|--------------------------|------------------------------------------------------------------------------------------------------------------------------------------------------------------------------------------------------------------------------------------|--|--|--|--|--|--|--|--|--|--|
| 6. PCSM BMPs (List BMPs and note if in                                                                                                                                         | nstalled and ma     | aintained as per the plan. If cor                      | rective action is nee    | eded, a                                                                                                                                                                                                                                  |  |  |  |  |  |  |  |  |  |  |
| picture is required.)  PCSM BMPs                                                                                                                                               | Compliance<br>Level | Corrective Action                                      | Corrective<br>Time Frame | Date<br>Repaired                                                                                                                                                                                                                         |  |  |  |  |  |  |  |  |  |  |
|                                                                                                                                                                                |                     |                                                        |                          |                                                                                                                                                                                                                                          |  |  |  |  |  |  |  |  |  |  |
|                                                                                                                                                                                |                     |                                                        |                          |                                                                                                                                                                                                                                          |  |  |  |  |  |  |  |  |  |  |
|                                                                                                                                                                                |                     |                                                        |                          |                                                                                                                                                                                                                                          |  |  |  |  |  |  |  |  |  |  |
|                                                                                                                                                                                |                     |                                                        |                          |                                                                                                                                                                                                                                          |  |  |  |  |  |  |  |  |  |  |
|                                                                                                                                                                                |                     |                                                        |                          |                                                                                                                                                                                                                                          |  |  |  |  |  |  |  |  |  |  |
|                                                                                                                                                                                |                     |                                                        |                          |                                                                                                                                                                                                                                          |  |  |  |  |  |  |  |  |  |  |
|                                                                                                                                                                                |                     |                                                        |                          |                                                                                                                                                                                                                                          |  |  |  |  |  |  |  |  |  |  |
|                                                                                                                                                                                |                     |                                                        |                          |                                                                                                                                                                                                                                          |  |  |  |  |  |  |  |  |  |  |
|                                                                                                                                                                                |                     |                                                        |                          |                                                                                                                                                                                                                                          |  |  |  |  |  |  |  |  |  |  |
| 7. Identify all remedial measures that have                                                                                                                                    | ve been taken       | since the previous inspection w                        | as conducted.            |                                                                                                                                                                                                                                          |  |  |  |  |  |  |  |  |  |  |
|                                                                                                                                                                                |                     |                                                        |                          |                                                                                                                                                                                                                                          |  |  |  |  |  |  |  |  |  |  |
|                                                                                                                                                                                |                     |                                                        |                          |                                                                                                                                                                                                                                          |  |  |  |  |  |  |  |  |  |  |
|                                                                                                                                                                                |                     |                                                        |                          |                                                                                                                                                                                                                                          |  |  |  |  |  |  |  |  |  |  |
|                                                                                                                                                                                |                     |                                                        |                          |                                                                                                                                                                                                                                          |  |  |  |  |  |  |  |  |  |  |
| Comments (Reference above questions                                                                                                                                            | as appropriate      | .)                                                     |                          |                                                                                                                                                                                                                                          |  |  |  |  |  |  |  |  |  |  |
| VA SWPPP inspection completed from st#11 in inspected area, no damages or maintenance Checked RCE, silt fence, CFS and all other on No compliance issues observed for the day. | ce observed.        | 3 to st#12005+00 mp-227.2 AR266                        | to AR266.03 Check        | ed all ECDs                                                                                                                                                                                                                              |  |  |  |  |  |  |  |  |  |  |
|                                                                                                                                                                                |                     |                                                        |                          |                                                                                                                                                                                                                                          |  |  |  |  |  |  |  |  |  |  |
|                                                                                                                                                                                |                     |                                                        |                          |                                                                                                                                                                                                                                          |  |  |  |  |  |  |  |  |  |  |
|                                                                                                                                                                                |                     |                                                        |                          |                                                                                                                                                                                                                                          |  |  |  |  |  |  |  |  |  |  |
|                                                                                                                                                                                |                     |                                                        |                          |                                                                                                                                                                                                                                          |  |  |  |  |  |  |  |  |  |  |
|                                                                                                                                                                                |                     |                                                        |                          |                                                                                                                                                                                                                                          |  |  |  |  |  |  |  |  |  |  |
|                                                                                                                                                                                |                     |                                                        |                          |                                                                                                                                                                                                                                          |  |  |  |  |  |  |  |  |  |  |
|                                                                                                                                                                                |                     |                                                        |                          |                                                                                                                                                                                                                                          |  |  |  |  |  |  |  |  |  |  |
|                                                                                                                                                                                |                     |                                                        |                          |                                                                                                                                                                                                                                          |  |  |  |  |  |  |  |  |  |  |
|                                                                                                                                                                                |                     |                                                        |                          | <b>lote:</b> It is a condition of National Pollutant Discharge Elimination System and Erosion and Sediment permits that a naintenance program be conducted to provide for the operation and maintenance of all BMPs to be inspected on a |  |  |  |  |  |  |  |  |  |  |