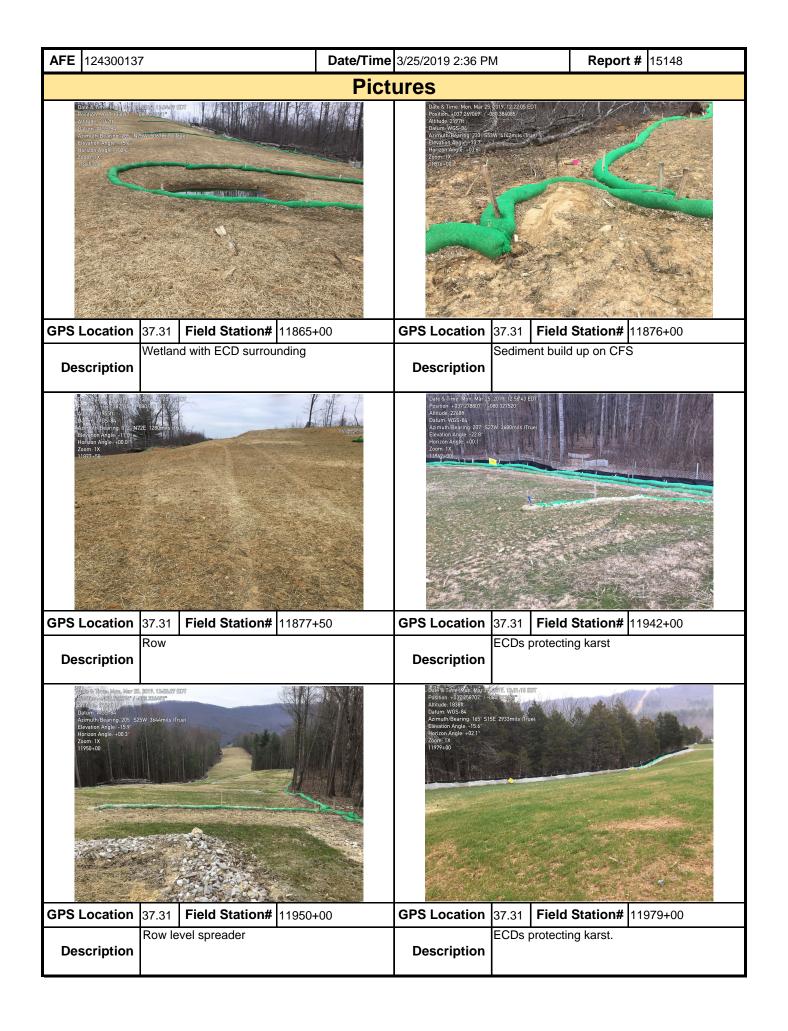

| <b>AFE</b> 124300137                                                                                                                                                           | Date/Ti             | <b>Date/Time</b> 3/25/2019 2:36 PM <b>Report #</b> 151 |                          |                                                                                                                                                                                                                                          |  |  |  |  |  |  |  |  |  |  |
|--------------------------------------------------------------------------------------------------------------------------------------------------------------------------------|---------------------|--------------------------------------------------------|--------------------------|------------------------------------------------------------------------------------------------------------------------------------------------------------------------------------------------------------------------------------------|--|--|--|--|--|--|--|--|--|--|
| 6. PCSM BMPs (List BMPs and note if in                                                                                                                                         | nstalled and ma     | aintained as per the plan. If cor                      | rective action is nee    | eded, a                                                                                                                                                                                                                                  |  |  |  |  |  |  |  |  |  |  |
| picture is required.)  PCSM BMPs                                                                                                                                               | Compliance<br>Level | Corrective Action                                      | Corrective<br>Time Frame | Date<br>Repaired                                                                                                                                                                                                                         |  |  |  |  |  |  |  |  |  |  |
|                                                                                                                                                                                |                     |                                                        |                          |                                                                                                                                                                                                                                          |  |  |  |  |  |  |  |  |  |  |
|                                                                                                                                                                                |                     |                                                        |                          |                                                                                                                                                                                                                                          |  |  |  |  |  |  |  |  |  |  |
|                                                                                                                                                                                |                     |                                                        |                          |                                                                                                                                                                                                                                          |  |  |  |  |  |  |  |  |  |  |
|                                                                                                                                                                                |                     |                                                        |                          |                                                                                                                                                                                                                                          |  |  |  |  |  |  |  |  |  |  |
|                                                                                                                                                                                |                     |                                                        |                          |                                                                                                                                                                                                                                          |  |  |  |  |  |  |  |  |  |  |
|                                                                                                                                                                                |                     |                                                        |                          |                                                                                                                                                                                                                                          |  |  |  |  |  |  |  |  |  |  |
|                                                                                                                                                                                |                     |                                                        |                          |                                                                                                                                                                                                                                          |  |  |  |  |  |  |  |  |  |  |
|                                                                                                                                                                                |                     |                                                        |                          |                                                                                                                                                                                                                                          |  |  |  |  |  |  |  |  |  |  |
|                                                                                                                                                                                |                     |                                                        |                          |                                                                                                                                                                                                                                          |  |  |  |  |  |  |  |  |  |  |
| 7. Identify all remedial measures that have                                                                                                                                    | ve been taken       | since the previous inspection w                        | as conducted.            |                                                                                                                                                                                                                                          |  |  |  |  |  |  |  |  |  |  |
|                                                                                                                                                                                |                     |                                                        |                          |                                                                                                                                                                                                                                          |  |  |  |  |  |  |  |  |  |  |
|                                                                                                                                                                                |                     |                                                        |                          |                                                                                                                                                                                                                                          |  |  |  |  |  |  |  |  |  |  |
|                                                                                                                                                                                |                     |                                                        |                          |                                                                                                                                                                                                                                          |  |  |  |  |  |  |  |  |  |  |
|                                                                                                                                                                                |                     |                                                        |                          |                                                                                                                                                                                                                                          |  |  |  |  |  |  |  |  |  |  |
| Comments (Reference above questions                                                                                                                                            | as appropriate      | .)                                                     |                          |                                                                                                                                                                                                                                          |  |  |  |  |  |  |  |  |  |  |
| VA SWPPP inspection completed from st#11 in inspected area, no damages or maintenance Checked RCE, silt fence, CFS and all other on No compliance issues observed for the day. | ce observed.        | 3 to st#12005+00 mp-227.2 AR266                        | to AR266.03 Check        | ed all ECDs                                                                                                                                                                                                                              |  |  |  |  |  |  |  |  |  |  |
|                                                                                                                                                                                |                     |                                                        |                          |                                                                                                                                                                                                                                          |  |  |  |  |  |  |  |  |  |  |
|                                                                                                                                                                                |                     |                                                        |                          |                                                                                                                                                                                                                                          |  |  |  |  |  |  |  |  |  |  |
|                                                                                                                                                                                |                     |                                                        |                          |                                                                                                                                                                                                                                          |  |  |  |  |  |  |  |  |  |  |
|                                                                                                                                                                                |                     |                                                        |                          |                                                                                                                                                                                                                                          |  |  |  |  |  |  |  |  |  |  |
|                                                                                                                                                                                |                     |                                                        |                          |                                                                                                                                                                                                                                          |  |  |  |  |  |  |  |  |  |  |
|                                                                                                                                                                                |                     |                                                        |                          |                                                                                                                                                                                                                                          |  |  |  |  |  |  |  |  |  |  |
|                                                                                                                                                                                |                     |                                                        |                          |                                                                                                                                                                                                                                          |  |  |  |  |  |  |  |  |  |  |
|                                                                                                                                                                                |                     |                                                        |                          |                                                                                                                                                                                                                                          |  |  |  |  |  |  |  |  |  |  |
|                                                                                                                                                                                |                     |                                                        |                          | <b>lote:</b> It is a condition of National Pollutant Discharge Elimination System and Erosion and Sediment permits that a naintenance program be conducted to provide for the operation and maintenance of all BMPs to be inspected on a |  |  |  |  |  |  |  |  |  |  |

as part of a permit condition this form may be used to meet those monitoring requirements.

| <b>AFE</b> 124300137 | 7                 | Date/Time | 3/25/2019 2:36 PM <b>Report #</b> 15148 |     |              |  |  |  |  |  |
|----------------------|-------------------|-----------|-----------------------------------------|-----|--------------|--|--|--|--|--|
|                      |                   | Pict      | ures                                    |     |              |  |  |  |  |  |
|                      | Insert image here |           |                                         |     |              |  |  |  |  |  |
| GPS Location         | Field Station#    |           | GPS Location                            | Fie | eld Station# |  |  |  |  |  |
| Description          |                   |           | Description                             |     |              |  |  |  |  |  |
|                      | Insert image here |           | Insert image here                       |     |              |  |  |  |  |  |
| GPS Location         | Field Station#    |           | GPS Location                            | Fie | eld Station# |  |  |  |  |  |
| Description          |                   |           | Description                             |     |              |  |  |  |  |  |
|                      | Insert image here |           | Insert image here                       |     |              |  |  |  |  |  |
| GPS Location         | Field Station#    |           | <b>GPS Location</b>                     | Fie | eld Station# |  |  |  |  |  |
| Description          |                   |           | Description                             |     |              |  |  |  |  |  |