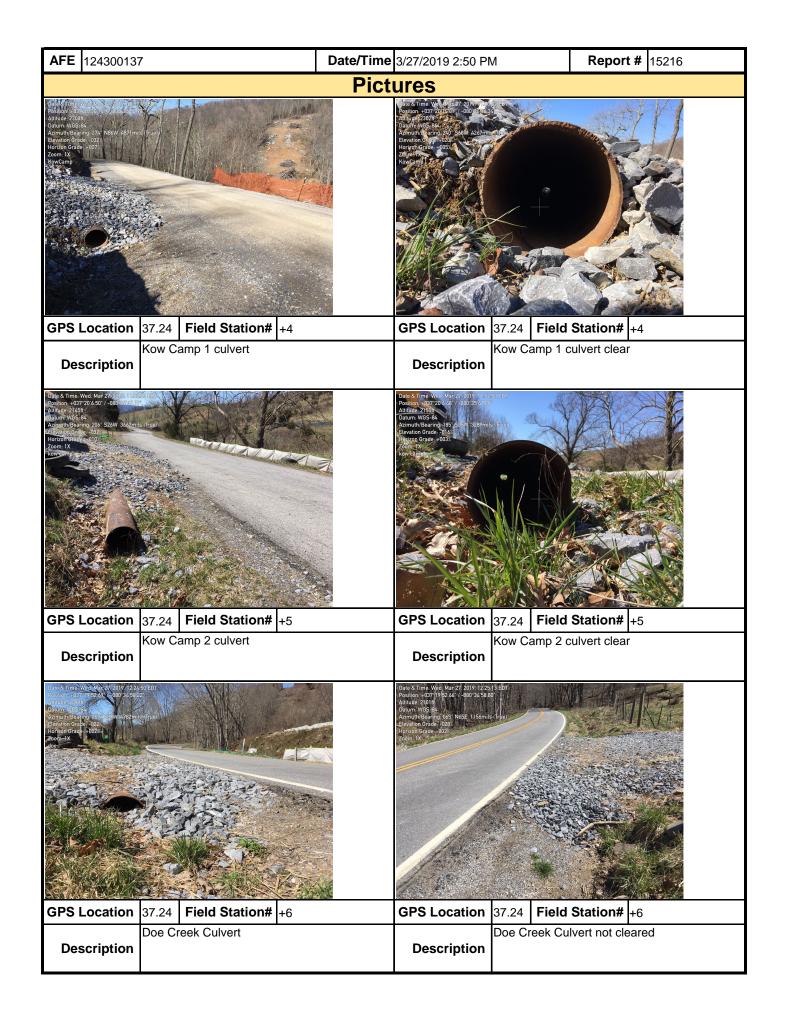

| Crews r<br>today's                | epairing damaged<br>SWPP | ECD    | 's found in |

MVP-34 REV 1 Page 3 of 5



MVP-34 REV 1 Page 4 of 5



MVP-34 REV 1 Page 5 of 5

| Mour Mour                                             | Vá            | in<br>alley |              | Vis                                  | ual S                         | Site   | e Ins   | specti       | on R      | ерс    | ort              |                   |                 |
|-------------------------------------------------------|---------------|-------------|--------------|--------------------------------------|-------------------------------|--------|---------|--------------|-----------|--------|------------------|-------------------|-----------------|
| Project Nar                                           | ne H          | -600 Pipe   | line Spread  | d G                                  | Α                             | FE     | 124300  | )137